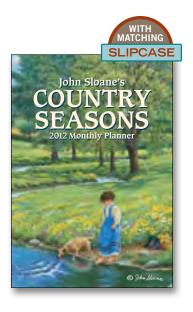

| JUA                                                                                                       | RY                                                                                                                | 2      | COME CO  |

### ISBN: 978-1-4494-0508-3

Suggested Retail: \$15.99 US, \$21.00 Canada

Size: 13<sup>3</sup>/<sub>8</sub> x 12 Rights: W Ship Date: July

Last Year's ISBN: 978-0-7407-9514-5





# **MINI WALL**

John Sloane's paintings of yesteryear take on an added charm and appeal when presented at the smaller size of this calendar being offered for the first time. The memories it evokes, however, remain as big as ever.





### **NEW**

ISBN: 978-1-4494-0526-7

Suggested Retail: \$7.99 US, \$9.99 Canada

Size: 7 x 7 Rights: W Ship Date: July





| Sunday                                  | Monday                                                                                                                              | Tuesday | Wednesday | Thursday                           | Friday | Saturday               |                                                                                                                            |
|-----------------------------------------|-------------------------------------------------------------------------------------------------------------------------------------|---------|-----------|------------------------------------|--------|------------------------|----------------------------------------------------------------------------------------------------------------------------|
| Note