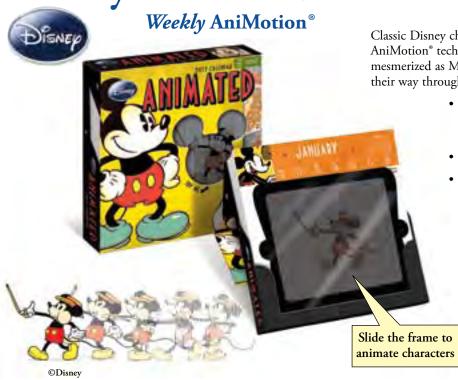

-a-Day



### Don't throw yesterday away . . . just crop it!

Helping crafters preserve memories, the Easy Scrapbooking Calendar offers another year of new decorative borders and elements.

- Each page frames a photo up to 4" x 6" in size. Just place a photo on the page and it's perfectly framed within a border!
- Choose from hundreds of festive designs and decorative elements to clip for every season, holiday, or special occasion.
- Acid-free and lignin-free paper protects photography.
- About 35 percent (or 40 million) of U.S. households scrapbook, according to the Craft & Hobby Association.

ISBN: 978-1-4494-0687-5

Sug. Retail: US \$14.99, CAN \$17.99 Size: 71/4" x 13/4" x 61/4"; boxed

Rights:

Ship Date: July

Last Year's ISBN: 978-0-7407-9701-9





## ACCORE

**Disney Animated** 



Classic Disney characters come alive with the calendar's amazing AniMotion® technology. Slide the frame across the page and be mesmerized as Mickey and his friends magically march and frolic their way through the year.

- Classic Disney characters, including Mickey Mouse and Donald Duck, combine for a year of animated fun.
- · Amazing animation picture frame
- 54 fabulous animations

ISBN: 978-1-4494-0685-1

Sug. Retail: US \$14.99, CAN \$17.99 Size: 6" x 1½" x 6¼"; boxed

Rights: US.CN Ship Date: July

Last Year's ISBN: 978-0-7407-9698-2



### Watercolor



This compact calendar packs in more than 150 painting lessons to inspire and awe the artist's eyes, mind, and soul. On each page, award-winning artist Dennis Pendleton includes a pencil sketch ready to be painted, a completed waterc