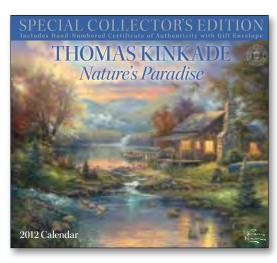

# NATURE'S PARADISE SPECIAL COLLECTOR'S EDITION WALL

This special-edition calendar features Thomas Kinkade's marvelous paintings of the natural world: majestic mountains, pristine streams, migrating birds, and abundant wildlife. A reflection by the artist accompanies each full-color monthly image. Packaged in a beautifully printed jacket, the calendar includes a hand-numbered certificate of authenticity tucked inside a lovely gift envelope.