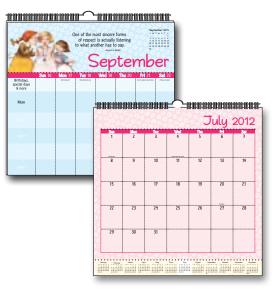

# **FAMILY WEEKLY WALL**

They schedule play dates, make appointments, drive to rehearsals and practices, attend meetings, and bake cookies. How do moms do it all and still manage to

keep themselves and their families organized? They call upon the queen of calendars, Mary Engelbreit. Her *Moms Can Do Anything 2012 Weekly Wall Organizer* offers plenty of room for mom and up to four family members to jot down appointments or meetings, convenient weekly and monthly planning pages, even a pocket to store important papers, all in a space-saving wall calendar format. Uplifting quotes paired with Mary's charming artwork help make this organizer a busy mom's best friend.