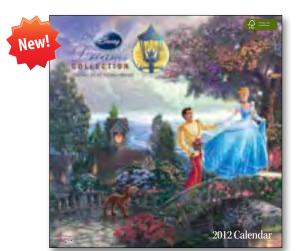

# DISNEY DREAMS COLLECTION:

# ORIGINAL ART BY THOMAS KINKADE WALL

The animated films of Walt Disney stirred a young Thomas Kinkade's imagination. Recently, Disney opened their archives to the artist as he prepared for his first-ever series of paintings inspired by classic Disney movies. Included in this full-color calendar are these

wonderful "narrative panoramas," as Thom likes to call them: Bambi's

First Year, Cinderella Wishes Upon a Dream, Tinker Bell and Peter Pan Fly to Neverland, Pinocchio Wishes Upon a Star, Snow White Discovers the Cottage, and The Princess and the Frog.

### NEW

ISBN: 978-1-4494-0482-6

Suggested Retail: \$13.99 US, \$16.99 Canada

Size: 12 x 12 Rights: US.CN Ship Date: July

Disney elements © Disney