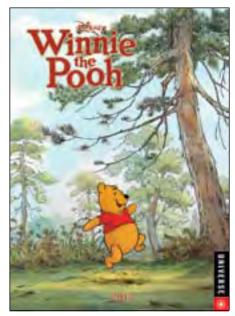

are perfectly complemented with elegant, entertaining, and functional designs.

With classic tales running through the entire year, these storybook engagements are must-haves for Disney fans of any age.





## **Mickey Mouse**

New!

- Featuring lush art inspired by "The Sorcerer's Apprentice" from Fantasia, Disney's masterpiece from 1940, fans will be treated to a retelling of and fine-art renderings depicting Mickey's trials and tribulations as he uses a bit of magic to make cleanup easier.
- Includes all of the best scenes, from the flooding of the castle to the dancing brooms to the Sorcerer's gentle scolding of his mischievous apprentice.



ISBN: 978-0-7893-2319-4

112 pages, 6½ x 9″ 55 color illustrations Wire-o bound \$13.99 US, \$16.99 Canada Rights: US, CN Ship date: July









### Alice in Wonderland



- The art included in this calendar was created by heralded Disney legend Mary Blair as drawings, color studies, and storyboards for the original film. They elevate the story to a new artistic level perfectly suited for grownups and kids alike.
- Features appearances by everyone's favorite characters, including the Queen of Hearts, the Cheshire Cat, the Walrus and the Carpenter, and, of course, the Mad Hatter.

### Winnie the Pooh



- Winnie the Pooh 2012 features storybook-like sketches and color plates inspired by the classic film.
- Includes everyone's favorite friends from the Hundred Acre Wood, including Pooh, Piglet, Kanga, Roo, Eeyore, and, of course, Tigger!
- An all-new Winnie the Pooh film is scheduled to hit theaters in 2011.
- Winnie the Pooh is