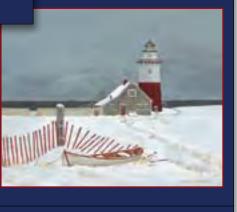

# THE ARGYLE SWEATER

Scott Hilburn's The Argyle Sweater is syndicated in the Washington Post, the Los Angeles Times, the Calgary Herald, and—with more than 130 online clients—everywhere in between. Inside the popular, colorful cartoon, readers find the to-do lists of celebrities, the secret lives of animals, Care Bears who don't care at all, hyenas who don't feel like laughing, pioneers, cavemen, cowboys, and mad scientists. Capturing Hilburn's visceral talent and bold pen stroke, The Argyle Sweater calendars bring it all

together. They present readers with the puns (both verbal and visual), cerebral wit, and twists on popular culture that are the hallmarks of this hilarious cartoon, with a format for the office, dorm, kitchen, and just about anywhere else.