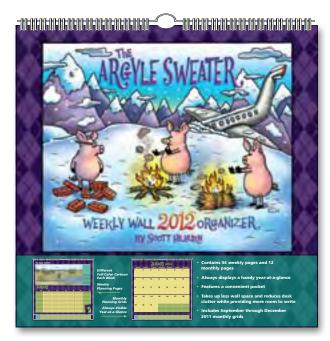

# **WEEKLY WALL**

This format offers a full-color *Argyle Sweater* Sunday panel each week and hangs anywhere a wall calendar would while taking up less space. Planning space is what matters, and this format offers plenty of it on each weekly page. In addition, readers will appreciate the handy monthly pages and convenient year-at-a-glance, making *The Argyle Sweater Weekly Wall Calendar* both funny and functional.

### ISBN: 978-1-4494-0471-0

Suggested Retail: \$14.99 US, \$17.99 Canada

Size: 12 x 12 Rights: W Ship Date: July

Last Year's ISBN: 978-0-7407-9495-7