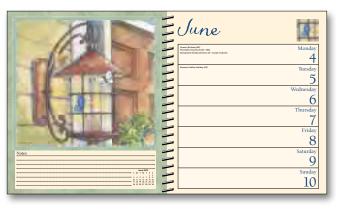

# SHELLY REEVES SMITH

Even if we've never been to the places that watercolorist Shelly Reeves Smith portrays in her paintings, the comfortable elements she artfully includes makes us feel right at home. From a cozy reading nook filled with feathery pillows to a breezy patio where bees bumble from flower to flower, her work evokes a vivid sense of place that blurs the line between memory and imagination. The thoughtful addition of scripture verse or inspirational message completes the scene.