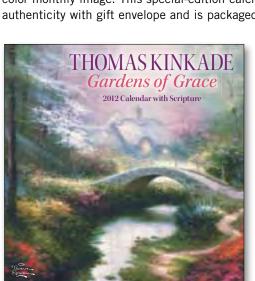

# GARDENS OF GRACE WALL WITH SCRIPTURE

Life began in a Garden, and Thomas Kinkade believes that many of the good things in life are still to be found in gardens. In this full-color calendar, the world comes to glorious life with such paintings as Stillwater Bridge, The Garden Party, Sweetheart Gazebo, and The Victorian Garden. Two specially selected Bible verses complete each perfect picture.

ISBN: 978-1-4494-0523-6

Suggested Retail: \$13.99 US, \$16.99 Canada

Size: 12 x 12 Rights: W Ship Date: July

Last Year's ISBN: 978-0-7407-9537-4