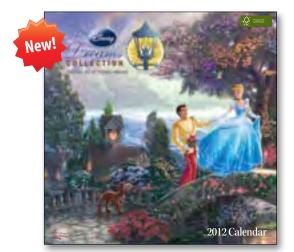

# DISNEY DREAMS COLLECTION:

# ORIGINAL ART BY THOMAS KINKADE WALL

The animated films of Walt Disney stirred a young Thomas Kinkade's imagination. Recently, Disney opened their archives to the artist as he prepared for his first-ever series of paintings inspired by classic Disney movies. Included in this full-color calendar are these

wonderful "narrative panoramas," as Thom likes to call them: Bambi's

First Year, Cinderella Wishes Upon a Dream, Tinker Bell and Peter Pan Fly to Neverland, Pinocchio Wishes Upon a Star, Snow White Discovers the Cottage, and The Princess and the Frog.

### NEW

ISBN: 978-1-4494-0482-6

Suggested Retail: \$13.99 US, \$16.99 Canada

Size: 12 x 12 Rights: US.CN Ship Date: July

Disney elements © Disney