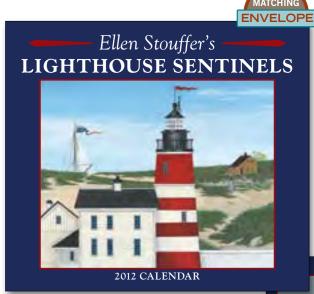

# THE ARGYLE SWEATER

Scott Hilburn's The Argyle Sweater is syndicated in the Washington Post, the Los Angeles Times, the Calgary Herald, and—with more than 130 online clients—everywhere in between. Inside the popular, colorful cartoon, readers find the to-do lists of celebrities, the secret lives of animals, Care Bears who don't care at all, hyenas who don't feel like laughing, pioneers, cavemen, cowboys, and mad scientists. Capturing Hilburn's visceral talent and bold pen stroke, The Argyle Sweater calendars bring it all

together. They present readers with the puns (both verbal and visual), cerebral wit, and twists on popular culture that are the hallmarks of this hilarious cartoon, with a format for the office, dorm, kitchen, and just about anywhere else.