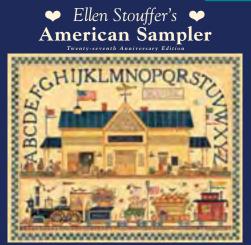

# MARY ENGELBREIT

Today, Mary Engelbreit is known throughout the world for her distinctive illustration style imbued with spirited wit and nostalgic warmth. Her timeless art extends far beyond the millions of greeting cards and calendars she sells each year. Many of her children's books have been *New York Times* best-sellers and her calendar line is one of the top ten calendar programs in the U.S. Make 2012 a "breit" year with Mary's top-selling calendars.