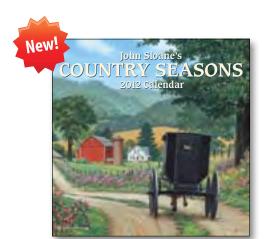

THE ARGYLE SWEATER copyright ©
Scott Hilburn. Distributed by Universal Press
Syndicate

# **WEEKLY WALL**

This format offers a full-color *Argyle Sweater* Sunday panel each week and hangs anywhere a wall calendar would while taking up less space. Planning space is what matters, and this format offers plenty of it on each weekly page. In addition, readers will appreciate the handy monthly pages and convenient year-at-a-glance, making *The Argyle Sweater Weekly Wall Calendar* both funny and functional.