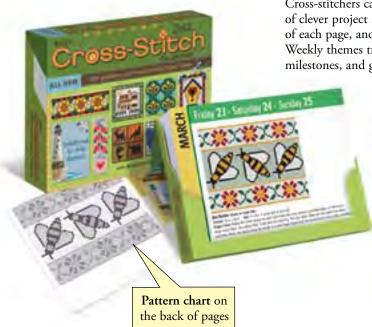

as well as for thimbled fingers. The front of each page shows a full-color finished quilt or quilt block; the back provides the corresponding pattern complete with fabric requirements and finished sizes.

- The Quilting in America 2010 survey reveals an increase in annual expenditures on quilting supplies of 9 percent since the last survey in 2006.
- Even with the down economy, spending on quilting supplies has grown to \$3.6 billion per year.
- The number of exhibitors at the 2010 International Quilt Market was up by 20 percent.

ISBN: 978-1-4494-0692-9

Sug. Retail: US \$14.99, CAN \$17.99 Size: 6<sup>3</sup>/<sub>4</sub>" x 1<sup>1</sup>/<sub>2</sub>" x 5<sup>1</sup>/<sub>4</sub>"; boxed

Rights: W Ship Date: July

Last Year's ISBN: 978-0-7407-9706-4



## **Cross-Stitch**

Day-to-Day



## Count on a year of inspiration with hundreds of project ideas and patterns.

Cross-stitchers can count on this calendar's collection of patterns for oodles of clever project ideas. A colorful completed design appears on the front of each page, and the corresponding pattern chart appears on the back. Weekly themes translate into a year's worth of charming designs for holidays, milestones, and gift-giving occasions.

- U.S. cross-stitchers spend \$137 million annually on cross-stitch supplies, according to a 2010 report by The National NeedleArts Association.
- Calendar includes 150+ patterns and numerous project ideas.
- Pattern sizes fit many formats, including linens, towel bands, baby bibs, aprons, coasters, bookmarks, ball caps, and more.

ISBN: 978-1-4494-0686-8

Sug. Retail: US \