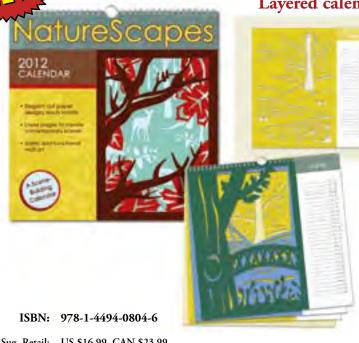

# NATURE'S PARADISE SPECIAL COLLECTOR'S EDITION WALL

This special-edition calendar features Thomas Kinkade's marvelous paintings of the natural world: majestic mountains, pristine streams, migrating birds, and abundant wildlife. A reflection by the artist accompanies each full-color monthly image. Packaged in a beautifully printed jacket, the calendar includes a hand-numbered certificate of authenticity tucked inside a lovely gift envelope.

### ISBN: 978-1-4494-0517-5

Suggested Retail: \$16.99 US, \$23.99 Canada

Size: 13<sup>1</sup>/<sub>2</sub> x 12 Rights: W Ship Date: July

Last Year's ISBN: 978-0-7407-9532-9