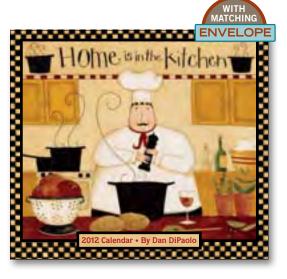

### ISBN: 978-1-4494-0470-3

Suggested Retail: \$10.99 US, \$12.99 Canada

Size: 5<sup>7</sup>/<sub>8</sub> x 16<sup>1</sup>/<sub>2</sub> Rights: W Ship Date: July

Last Year's ISBN: 978-0-7407-9653-1

THE ARGYLE SWEATER copyright © Scott Hilburn. Distributed by Universal Press Syndicate

# NATURE'S PARADISE SPECIAL COLLECTOR'S EDITION WALL

This special-edition calendar features Thomas Kinkade's marvelous paintings of the natural world: majestic mountains, pristine streams, migrating birds, and abundant wildlife. A reflection by the artist accompanies each full-color monthly image. Packaged in a beautifully printed jacket, the calendar includes a hand-numbered certificate of authenticity tucked inside a lovely gift envelope.