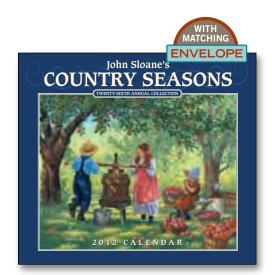

THE ARGYLE SWEATER copyright ©
Scott Hilburn. Distributed by Universal Press
Syndicate

# **WEEKLY WALL**

This format offers a full-color *Argyle Sweater* Sunday panel each week and hangs anywhere a wall calendar would while taking up less space. Planning space is what matters, and this format offers plenty of it on each weekly page. In addition, readers will appreciate the handy monthly pages and convenient year-at-a-glance, making *The Argyle Sweater Weekly Wall Calendar* both funny and functional.