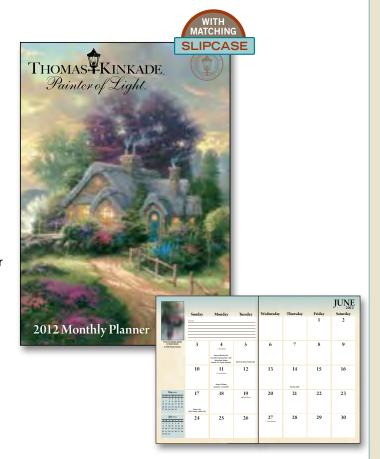

# PAINTER OF LIGHT™ MONTHLY POCKET PLANNER

Small enough to carry in a purse or briefcase, this calendar will make life easier for folks on the go. Each full-color monthly page has a roomy planning grid, space for notes, and a detail from one of Thomas Kinkade's paintings. A matching protective case keeps the calendar neat and clean.

### ISBN: 978-0-4494-0551-9

Suggested Retail: \$7.99 US, \$9.99 Canada

Size: 4<sup>1</sup>/<sub>2</sub> x 6<sup>1</sup>/<sub>2</sub> Rights: W Ship Date: July

Last Year's ISBN: 978-0-7407-9651-7