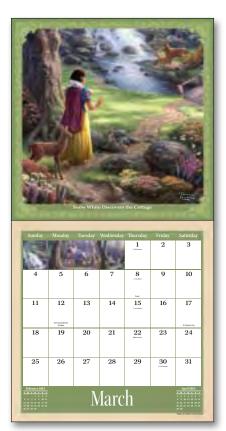

# DISNEY DREAMS COLLECTION:

# ORIGINAL ART BY THOMAS KINKADE WALL

The animated films of Walt Disney stirred a young Thomas Kinkade's imagination. Recently, Disney opened their archives to the artist as he prepared for his first-ever series of paintings inspired by classic Disney movies. Included in this full-color calendar are these

wonderful "narrative panoramas," as Thom likes to call them: Bambi's

First Year, Cinderella Wishes Upon a Dream, Tinker Bell and Peter Pan Fly to Neverland, Pinocchio Wishes Upon a Star, Snow White Discovers the Cottage, and The Princess and the Frog.