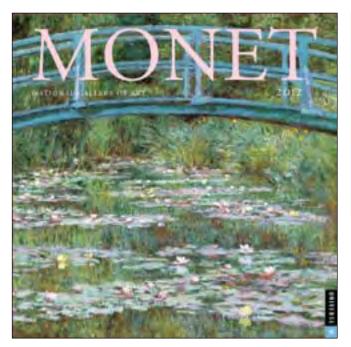

ate: July



### ISBN: 978-0-7893-2360-6

24 pages, 12 x 12" 12 color illustrations Saddle-stitched \$13.99 US, \$16.99 Canada Rights: World Ship date: July



### Picasso

THE MUSEUM OF MODERN ART

Spanish painter, sculptor, draughtsman, printmaker, decorative artist, and writer, Pablo Picasso dominated twentieth-century European art and was central in the development of the image of the modern artist. *Picasso* 2012 features 12 of the modern master's most iconic paintings.

New!

• Includes famous works Girl Before a Mirror, Three Musicians, Les Demoiselles d'Avignon, Fruit

Dish, and Bather with Beach Ball, among others.

 Since its founding in 1929, The Museum of Modern Art has been devoted entirely to the modern art movement and counts hundreds of works by Picasso in its collection.



### ISBN: 978-0-7893-2355-2

24 pages, 12 x 12"
12 color illustrations
Saddle-stitched
\$12.99 US, \$15.99 Canada
Rights: World
Ship date: July
Last Year's ISBN: 978-0-7893-2161-9



### Monet

National Gallery of Art, Washington, D.C.

Claude Monet brought French Impressionism to its fullest flower. *Monet* 2012 features 12 of the modern master's most iconic works from the National Gallery of Art, including *Palazzo da Mula, Venice, The Artist's Garden at Vétheuil, The Japanese Footbridge*, and *Rouen Cathedral, West Façade*.

- Controversial and revolutionary in his day, Monet's signature landscapes, cityscapes, and especially his paintings of gardens remain among the most beloved paintings by art lovers of all ages and stripes.
- Millions of art lovers, museumgoers, tourists, and stud