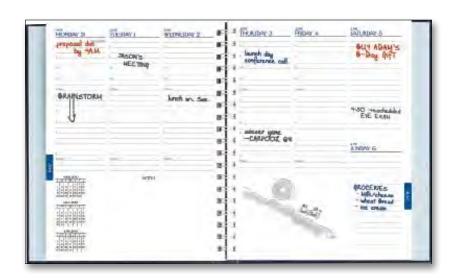

## PAINTER OF LIGHT™ WEEKLY PLANNER WITH SCRIPTURE

This wonderful weekly calendar is lovely to look at and very useful, too. Show it off on a desk. Carry it in a purse or briefcase. The durable hardcover with a concealed spiral allows for both. Special features include front and back pockets, a handy removable ruler, month-at-a-glance, and a tabbed section for names, numbers, and notes. Best of all, there is a full-color image of Thomas Kinkade's art on each tabbed divider and thoughtfully selected Bible verses throughout.