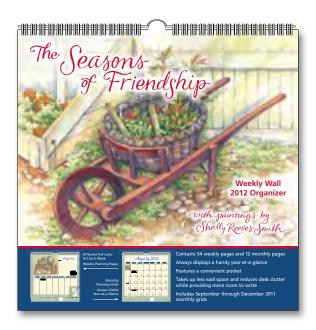

|

ISBN: 978-1-4494-0512-0

Suggested Retail: \$15.99 US, \$21.00 Canada

Size: 133/8 x 12 Rights: W Ship Date: July Last Year's ISBN: 978-0-7407-9515-2









### **WEEKLY PLANNER**

This roomy spiral bound weekly calendar provides a different full-page watercolor scene by Shelly Reeves Smith on each dated spread.



# **WEEKLY WALL**

A different piece of art by Shelly Reeves Smith brightens each of the 54 weekly pages of this calendar. Twelve monthly pages include a handy year-ata-glance that extends below the weekly pages so it's always easy to reference.



| -11 | -01-0010-0-00-00-00-00-00-00-00-00-00-00 |                                                                                              |         |           |                                       |