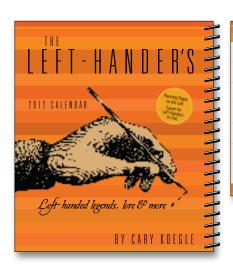

ers, and hotels. An expanded address section leaves ample room for key contacts, friends, and family, and a reinforced pocket lets you store notes, receipts, and grocery lists. The durable leather-finish cover and generous 71/4" x 10" size make this the ideal executive diary for home or office.





#### CARTOONS FROM THE NEW YORKER

A perfect addition to any home or office, this calendar features New Yorker cartoons and weekly pages that offer plenty of space to keep track of appointments or meetings.

#### ISBN: 978-0-9832233-0-6

Suggested Retail: \$32.95 US, \$34.95 Canada

Size: 71/2 x 10 Rights: NA Ship Date: July Last Year's ISBN: 978-0-9755738-9-1





#### NEW

ISBN: 978-1-4494-0606-6

Suggested Retail: \$13.99 US, \$16.99 Canada

Size: 75/16 x 81/2 Rights: W Ship Date: July









#### LEFT-HANDER'S

This lefty-friendly calendar features planning pages on the left side of each weekly spread and binding on the right-hand side, instead of the traditional left-hand side, for easier use. The right sides of the spreads feature an interesting fact about left-handedness or trivia about a left-handed person.





### WOMEN FOOD AND GOD

Each weekly spread of this beautifully designed calendar includes relevant thoughts from *Women Food and God* to inspire and lift up the millions who have taken the book's message to heart.

#### ISBN: 978-1-4494-0476-5

Suggested Retail: \$13.99 US, \$16.99 Canada

Size: 7<sup>5</sup>/<sub>16</sub> x 8<sup>1</sup>/<sub>2</sub> Rights: US.CN.UK.IR Ship Date: July

Last Year's ISBN: 978-0-7407-9636-4



#### NEW ISBN: 978-1-4494-0788-9

S