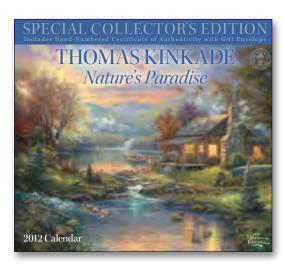

# NATURE'S PARADISE SPECIAL COLLECTOR'S EDITION WALL

This special-edition calendar features Thomas Kinkade's marvelous paintings of the natural world: majestic mountains, pristine streams, migrating birds, and abundant wildlife. A reflection by the artist accompanies each full-color monthly image. Packaged in a beautifully printed jacket, the calendar includes a hand-numbered certificate of authenticity tucked inside a lovely gift envelope.