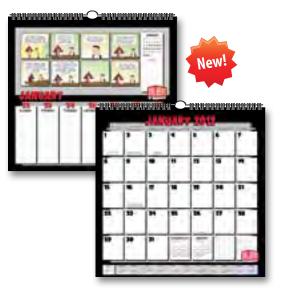

# DILBERT™

f you work in an office, chances are you know (or are) a Dilbert, Wally, Alice, or—heaven forbid—a Pointy-Haired Boss. Scott Adams's immediately recognizable characters from his phenomenally popular comic strip Dilbert scream "It's you!" at cubicle dwellers everywhere, whether through the Boss's lame attempts at buzz-speak or Dilbert's detached amusement at the absurdity surrounding him. Each of these 2012 calendars offers a year of relatable hilarity, no matter which character you work next to.

### DAY-TO-DAY

Don't risk missing a day of *Dilbert*. Get your fix with this best-selling Dilbert calendar format featuring a color cartoon each day.

### WALL

As equally at home in a fabric-covered box as in a corner office, this calendar features a large redrawn and colorized panel from a *Dilbert* cartoon and two supporting strips on each spread. It also includes a Cubert calendar cube for your cubicle.