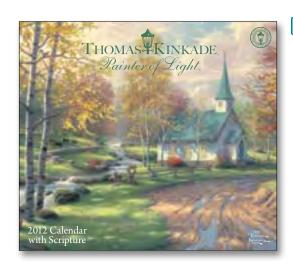

# PAINTER OF LIGHT™ WALL

Thomas Kinkade acknowledges life's simple pleasures and special moments through his paintings. Each full-color monthly spread in this calendar features a life-affirming painting, including one of the artist's newest and most poignant paintings, **Homecoming Hero**, a tribute to our brave soldiers around the world. This lovely calendar is packaged in a matching full-color envelope.

### ISBN: 978-1-4494-0519-9

Suggested Retail: \$15.99 US, \$21.00 Canada

Size: 13<sup>1</sup>/<sub>2</sub> x 12 Rights: W Ship Date: July

Last Year's ISBN: 978-0-7407-9534-3