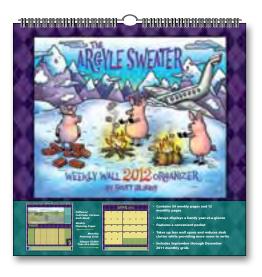

# **WEEKLY WALL**

This format offers a full-color *Argyle Sweater* Sunday panel each week and hangs anywhere a wall calendar would while taking up less space. Planning space is what matters, and this format offers plenty of it on each weekly page. In addition, readers will appreciate the handy monthly pages and convenient year-at-a-glance, making *The Argyle Sweater Weekly Wall Calendar* both funny and functional.

| ا |                                         |                                                        | 10:10:10:10:1                |           |          |           | .00.00.00.00.00.00 | ì |
|---|-----------------------------------------|--------------------------------------------------------|------------------------------|-----------|----------|-----------|--------------------|---|
|   | ЮI                                      | BOX.                                                   | JANU                         | JARY :    | 2012     |           |                    | q |
| н | SunDay                                  | MonDay                                                 | TuesDay                      | Wednesday | TiursDay | FREDay    | SaturDay           | ۹ |
|   | 1                                       | 2                                                      | 3                            | 4         | 5        | в         | 7                  | ı |
|   | Name Marc's Day<br>Management and (MAR) | New York Day<br>paterness (States ACE,<br>SA, America) | Bark Holding (CK - Economic) |           |          |           |                    | 1 |
|   | 8                                       | 9                                                      | 10                           | 11        | 12       | 13        | 14                 | 9 |
| Ĥ | 15                                      | 16                                                     | 17                           | 18        | 19       | 20        | 21                 | 1 |
|   | 22                                      | 23                                                     | 24                           | 25        | 26<br>   | 27        | 28                 | 1 |
|   | 29                                      | 30                                                     | 31                           | Scha      |          |           |                    |   |
| X | Ziring suga                             | y bines                                                | No. Ser                      | Zin Zie   | not y/te | ne, orban | School, School,    |   |

### ISBN: 978-1-4494-0471-0

Suggested Retail: \$14.99 US, \$17.99 Canada

Size: 12 x 12 Rights: W Ship Date: July

Last Year's ISBN: 978-0-7407-9495-7