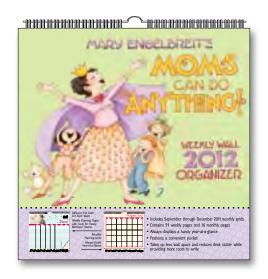

# MARY ENGELBREIT

Today, Mary Engelbreit is known throughout the world for her distinctive illustration style imbued with spirited wit and nostalgic warmth. Her timeless art extends far beyond the millions of greeting cards and calendars she sells each year. Many of her children's books have been *New York Times* best-sellers and her calendar line is one of the top ten calendar programs in the U.S. Make 2012 a "breit" year with Mary's top-selling calendars.

# **FAMILY WEEKLY WALL**

They schedule play dates, make appointments, drive to rehearsals and practices, attend meetings, and bake cookies. How do moms do it all and still manage to

keep themselves and their families organized? They call upon the queen of calendars, Mary Engelbreit. Her *Moms Can Do Anything 2012 Weekly Wall Organizer* offers plenty of room for mom and up to four family members to jot down appointments or meetings, convenient weekly and monthly planning pages, even a pocket to store important papers, all in a space-saving wall calendar format. Uplifting quotes paired with Mary's charming artwork help make this organizer a busy mom's best friend.