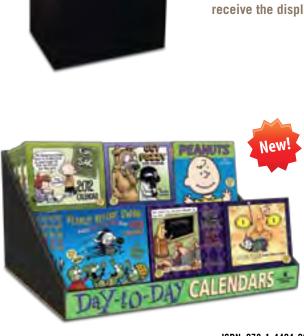

### DAY-TO-DAY

Don't risk missing a day of *Dilbert*. Get your fix with this best-selling Dilbert calendar format featuring a color cartoon each day.

### **DAY-TO-DAY**

Featuring a different, full-color panel each day, this calendar gives readers *The Argyle Sweater* in all its strange, hilarious glory. Unholy mackerel, the Bluetooth fairy (though, trust us, you don't want a visit from her), elephant Smurf, really evil pigeons, and many other odd inhabitants are all stuffed inside. A chicken séance, a gastropod wedding shower, and many other unusual but funny happenings also abound as readers laugh through the year courtesy of *The Argyle Sweater*.