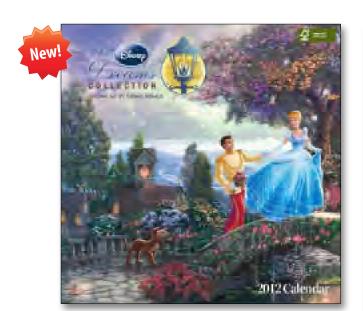

# DISNEY DREAMS COLLECTION:

# ORIGINAL ART BY THOMAS KINKADE WALL

The animated films of Walt Disney stirred a young Thomas Kinkade's imagination. Recently, Disney opened their archives to the artist as he prepared for his first-ever series of paintings inspired by classic Disney movies. Included in this full-color calendar are these

wonderful "narrative panoramas," as Thom likes to call them: Bambi's

First Year, Cinderella Wishes Upon a Dream, Tinker Bell and Peter Pan Fly to Neverland, Pinocchio Wishes Upon a Star, Snow White Discovers the Cottage, and The Princess and the Frog.

### NEW

ISBN: 978-1-4494-0482-6

Suggested Retail: \$13.99 US, \$16.99 Canada

Size: 12 x 12 Rights: US.CN Ship Date: July

Disney elements © Disney