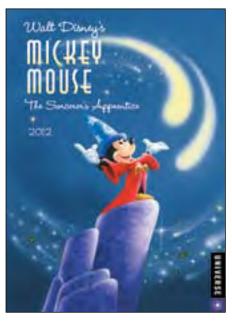

# DISNEY DREAMS COLLECTION:

# ORIGINAL ART BY THOMAS KINKADE WALL

The animated films of Walt Disney stirred a young Thomas Kinkade's imagination. Recently, Disney opened their archives to the artist as he prepared for his first-ever series of paintings inspired by classic Disney movies. Included in this full-color calendar are these

wonderful "narrative panoramas," as Thom likes to call them: Bambi's

First Year, Cinderella Wishes Upon a Dream, Tinker Bell and Peter Pan Fly to Neverland, Pinocchio Wishes Upon a Star, Snow White Discovers the Cottage, and The Princess and the Frog.

### NEW

ISBN: 978-1-4494-0482-6

Suggested Retail: \$13.99 US, \$16.99 Canada

Size: 12 x 12 Rights: US.CN Ship Date: July

Disney elements © Disney