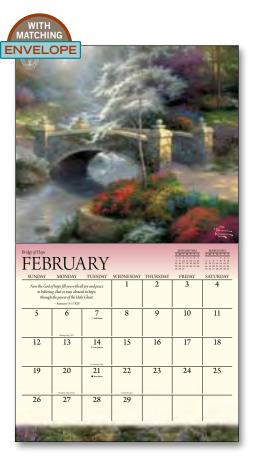

# PAINTER OF LIGHT™ WALL

Thomas Kinkade acknowledges life's simple pleasures and special moments through his paintings. Each full-color monthly spread in this calendar features a life-affirming painting, including one of the artist's newest and most poignant paintings, **Homecoming Hero**, a tribute to our brave soldiers around the world. This lovely calendar is packaged in a matching full-color envelope.

### ISBN: 978-1-4494-0519-9

Suggested Retail: \$15.99 US, \$21.00 Canada

Size: 13<sup>1</sup>/<sub>2</sub> x 12 Rights: W Ship Date: July

Last Year's ISBN: 978-0-7407-9534-3