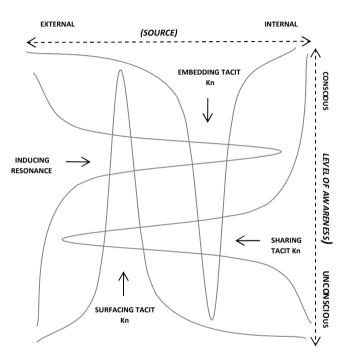

Figure 1: Continuum of Awareness of Knowledge Source/Content

Figure 2: Building Extraordinary Consciousness within an individual.