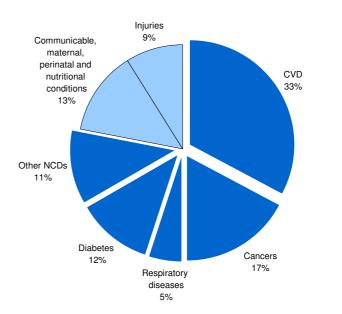

## Proportional mortality (% of total deaths, all ages)

NCDs are estimated to account for 78% of all deaths.