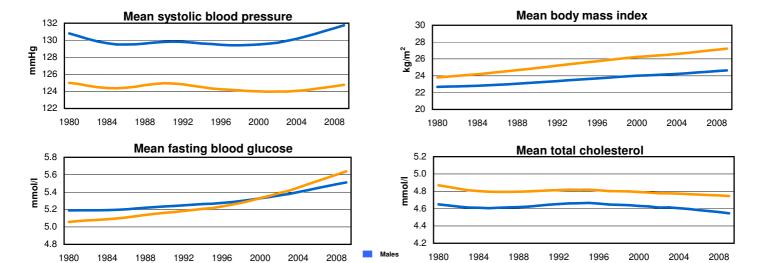

## Metabolic risk factor trends

| Yes | Has an integrated or topic-specific policy / programme / action plan which is currently operational for: |                                          |  |
|-----|----------------------------------------------------------------------------------------------------------|------------------------------------------|--|
|     | Cardiovascular diseases                                                                                  | Yes**                                    |  |
| Yes | Cancer                                                                                                   | Yes**                                    |  |
| Yes | Chronic respiratory diseases                                                                             | Yes**                                    |  |
| No  | Diabetes                                                                                                 | Yes**                                    |  |
|     | Alcohol                                                                                                  | Yes**                                    |  |
|     | Unhealthy diet / Overweight / Obesity                                                                    | Yes**                                    |  |
| Yes | Physical inactivity                                                                                      | Yes**                                    |  |
| No  | Tobacco                                                                                                  | Yes**                                    |  |
| No  |                                                                                                          |                                          |  |
| No  | Number of tobacco (m)POWER measures                                                                      | 0/5                                      |  |
|     | Yes<br>No<br>Yes<br>No                                                                                   | plan which is currently operational for: |  |