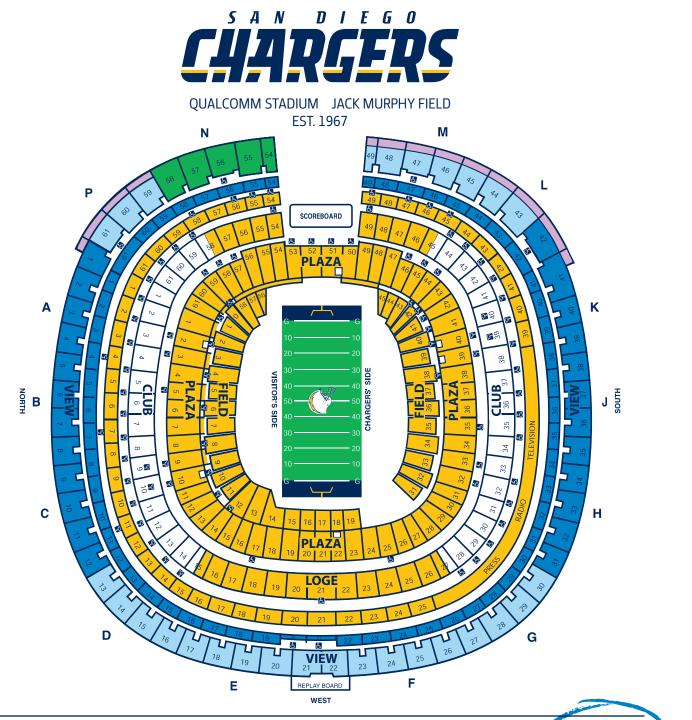

## **2011 TICKET PRICES** SEASON TICKET SINGLE GAME (YOU SAVE!)

|   | CLUB LEVEL                                                                        | PRICES VARY, CON                  | TACT A SALES REPRESENTATIVE |                 |
|---|-----------------------------------------------------------------------------------|-----------------------------------|-----------------------------|-----------------|
|   | FIELD, PLAZA, LOGE, PRESS LEVEL<br>(Rows 1-8 on Field Level are obstructed seats) | \$900                             | \$98                        | \$80            |
|   | VIEW LEVEL                                                                        | \$730                             | \$79                        | \$60            |
|   | ENDZONE VIEW                                                                      | \$540                             | \$68                        | \$140 per seat! |
|   | UPPER VIEW                                                                        | \$480                             | \$54                        | \$60            |
|   | FAMILY SECTION (VIEW 54-58)<br>(No alcohol allowed in this area)                  | \$480                             | \$54                        | \$60            |
| F | WHEELCHAIR AND COMPANION<br>Semi-Ambulant Seating Available - Ask Ticket Office f | <b>\$540, \$480</b><br>or Details | \$68, \$54                  | \$140, \$60     |