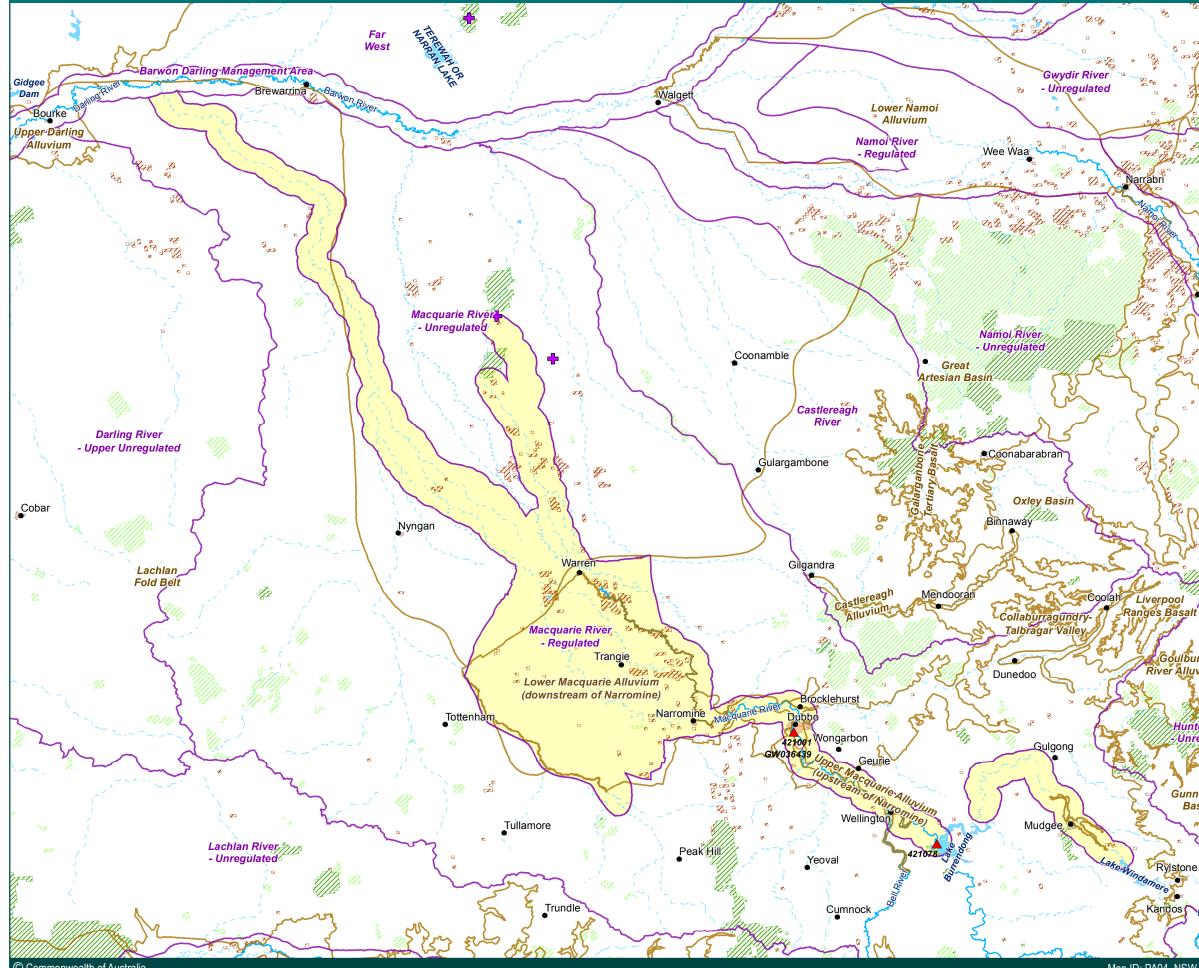

## **Macquarie River - Regulated** Water Management Area

## Legend

Representative stream gauging station Representative groundwater 0 monitoring bore 6 Major town-urban centre . Minor town Ramsar wetland River/creek/stream (perennial) River/creek/stream (ephemeral) Water balance area Surface water Abcd management area Groundwater Abcd management unit Built up area Irrigated agriculture Forestry Nature conservation Major lake / reservoir 60 15 30 Ω **Kilometres** Newcastle OSYDNEY Source: Geoscience Australia and Bureau of Rural Sciences (Water 2010) Water management area boundaries supplied y States and Territories

Data is assumed to be correct as supplied from nonwealth, State and Territory data suppliers e refer to water.gov.au for more information

Map ID: PA04\_NSW\_SW\_421R\_map

Date: 14 November 2006