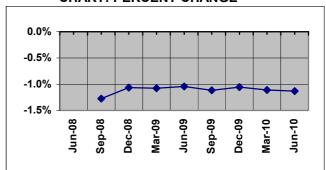

### TREATMENT POPULATION BY QUARTER

**TABLE: TOTAL AND % CHANGE BY QUARTER** 

| Quarter | Трор    | % Change |
|---------|---------|----------|
| Jun-08  | 281,582 |          |
| Sep-08  | 277,992 | -1.27%   |
| Dec-08  | 275,038 | -1.06%   |
| Mar-09  | 272,081 | -1.08%   |
| Jun-09  | 269,248 | -1.04%   |
| Sep-09  | 266,244 | -1.12%   |
| Dec-09  | 263,433 | -1.06%   |
| Mar-10  | 260,513 | -1.11%   |
| Jun-10  | 257,566 | -1.13%   |

### **CHART: PERCENT CHANGE**