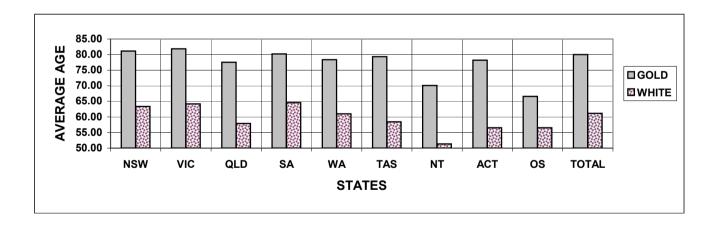

### AVERAGE AGE BY STATE: JUN - 09 and JUN - 10

### **TABLE: AVERAGE AGE CHANGE**

| Jun-09 | Jun-10                                             | Yrs Change                                                                             |
|--------|----------------------------------------------------|----------------------------------------------------------------------------------------|
| 77.69  | 77.84                                              | 0.16                                                                                   |
| 78.90  | 79.02                                              | 0.11                                                                                   |
| 72.97  | 72.89                                              | -0.08                                                                                  |
| 76.35  | 76.53                                              | 0.19                                                                                   |
| 74.06  | 74.20                                              | 0.14                                                                                   |
| 75.90  | 76.18                                              | 0.28                                                                                   |
| 76.34  | 76.40                                              | 0.06                                                                                   |
|        | 77.69<br>78.90<br>72.97<br>76.35<br>74.06<br>75.90 | 77.69 77.84<br>78.90 79.02<br>72.97 72.89<br>76.35 76.53<br>74.06 74.20<br>75.90 76.18 |

-9- TABLE 2

TABLE 3: AVERAGE AGE OF THE TREATMENT POPULATION BY CARD AND STATE, AS AT 2 JULY 2010

| CARD  | NSW   | VIC   | QLD   | SA    | WA    | TAS   | NT    | ACT   | OS    | TOTAL |
|-------|-------|-------|-------|-------|-------|-------|-------|-------|-------|-------|
| GOLD  | 81.13 | 81.88 | 77.57 | 80.24 | 78.38 | 79.33 | 70.12 | 78.24 | 66.61 | 80.04 |
| WHITE | 63.38 | 64.21 | 57.94 | 64.58 | 61.01 | 58.41 | 51.32 | 56.54 | 56.51 | 61.14 |
| TOTAL | 78.40 | 79.02 | 72.89 |       |       | 76.18 |       |       | 63.07 | 76.40 |