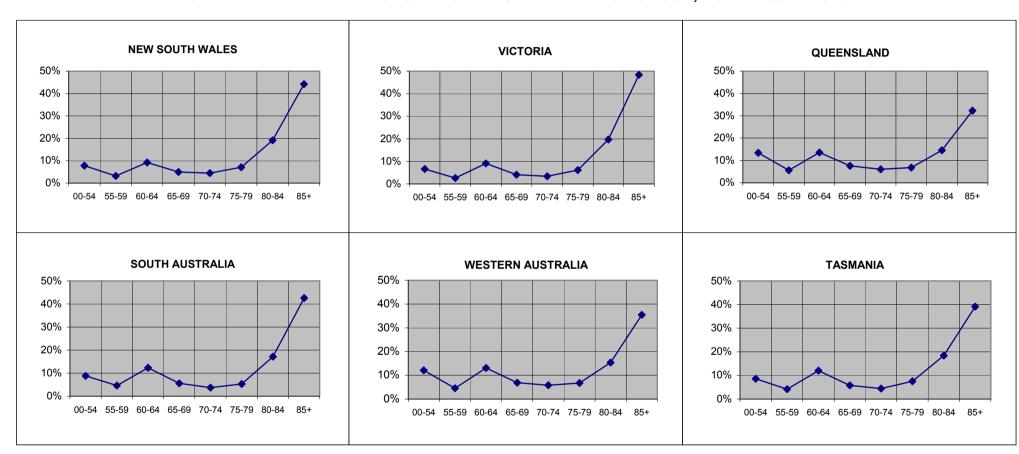

- 2 - NOTES

**GRAPH 1: TREATMENT POPULATION BY STATE AND SEX FROM JUNE 2006 TO JUNE 2010** 

- 3 - GRAPH 1

**GRAPH 2: TREATMENT POPULATION BY STATE AND AGE GROUP, AS AT 2 JULY 2010** 

- 4 - GRAPH 2

**GRAPH 3: TREATMENT POPULATION BY STATE AND SEX, AS AT 2 JULY 2010** 

- 5 - GRAPH 3

GRAPH 4: TOTAL TREATMENT POPULATION BY AGE TREND FROM JUNE 2005 TO JUNE 2020 DATA AS AT JUNE 2010

- 6 - GRAPH 4

**GRAPH 5: TREATMENT POPULATION BY STATE AND CARD HOLDER, AS AT 2 JULY 2010** 