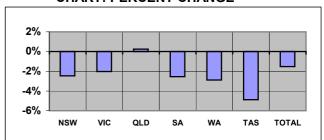

### TREATMENT POPULATION BY STATE: JUN - 09 and JUN - 10

**TABLE: TOTAL AND % CHANGE** 

|       | Jun-09  | Jun-10  | % Change |
|-------|---------|---------|----------|
| NSW   | 91,985  | 87,654  | -4.71%   |
| VIC   | 58,024  | 54,991  | -5.23%   |
| QLD   | 64,106  | 62,239  | -2.91%   |
| SA    | 22,620  | 21,577  | -4.61%   |
| WA    | 23,773  | 22,696  | -4.53%   |
| TAS   | 8,740   | 8,155   | -6.69%   |
| TOTAL | 269,248 | 257,566 | -4.34%   |

### **CHART: PERCENT CHANGE**

Overseas residents included in total but not reported. ACT and NT included within NSW and SA respectively.