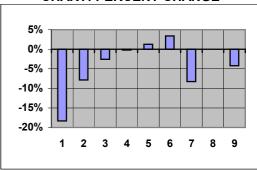

### TABLE: TREATMENT POPULATION BY CONFLICT (TOTAL)

| IADEL. INCATINENT FOR GEATION DI   | COM LIC | (IOIAL) |          |
|------------------------------------|---------|---------|----------|
| Conflict                           | Jun-09  | Jun-10  | % Change |
| 1. World War I                     | 393     | 321     | -18.32%  |
| 2. World War II                    | 166,870 | 153,799 | -7.83%   |
| 3. Korea / Malaya                  | 9,515   | 9,272   | -2.55%   |
| 4. Far East Strategic Reserve      | 2,923   | 2,917   | -0.21%   |
| 5. Spec. O'seas Serv.(inc Vietnam) | 31,840  | 32,247  | 1.28%    |
| 6. Defence/Peace Keeping           | 49,902  | 51,598  | 3.40%    |
| 7. Seamen's War Pension 1939       | 1,635   | 1,500   | -8.26%   |
| 8. Gulf War                        | 21      | 21      | 0.00%    |
| 9. British Commonwealth & Allied   | 6,149   | 5,891   | -4.20%   |
|                                    |         |         |          |

**CHART: PERCENT CHANGE** 

Note 1: Unknown numbers are not included in Summary Tables.