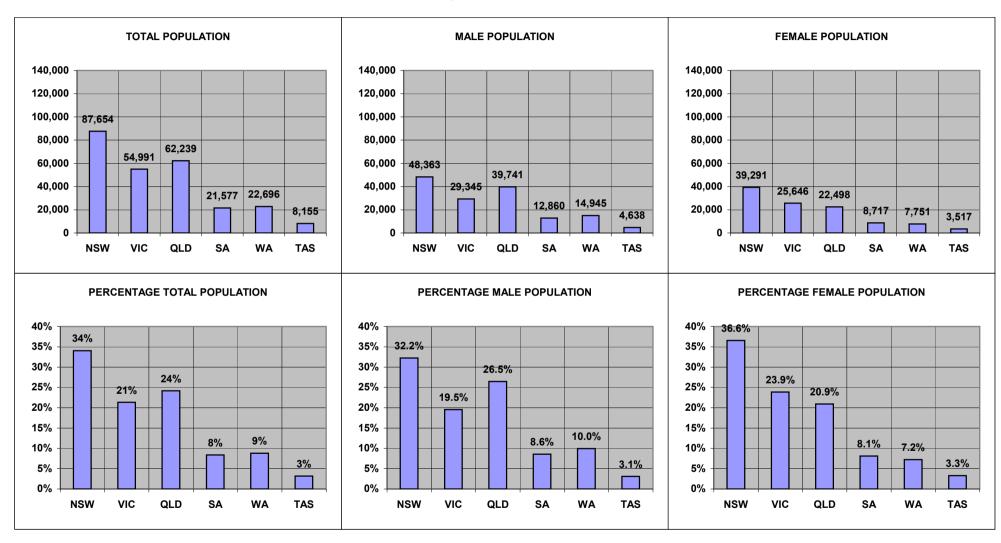

### TREATMENT POPULATION BY STATE: JUN - 09 and JUN - 10

**TABLE: TOTAL AND % CHANGE** 

|       | Jun-09  | Jun-10  | % Change |
|-------|---------|---------|----------|
| NSW   | 91,985  | 87,654  | -4.71%   |
| VIC   | 58,024  | 54,991  | -5.23%   |
| QLD   | 64,106  | 62,239  | -2.91%   |
| SA    | 22,620  | 21,577  | -4.61%   |
| WA    | 23,773  | 22,696  | -4.53%   |
| TAS   | 8,740   | 8,155   | -6.69%   |
| TOTAL | 269,248 | 257,566 | -4.34%   |

### **CHART: PERCENT CHANGE**

Overseas residents included in total but not reported. ACT and NT included within NSW and SA respectively.

- 2 - NOTES

**GRAPH 1: TREATMENT POPULATION BY STATE AND SEX FROM JUNE 2006 TO JUNE 2010** 

- 3 - GRAPH 1

**GRAPH 2: TREATMENT POPULATION BY STATE AND AGE GROUP, AS AT 2 JULY 2010** 

- 4 - GRAPH 2

**GRAPH 3: TREATMENT POPULATION BY STATE AND SEX, AS AT 2 JULY 2010** 