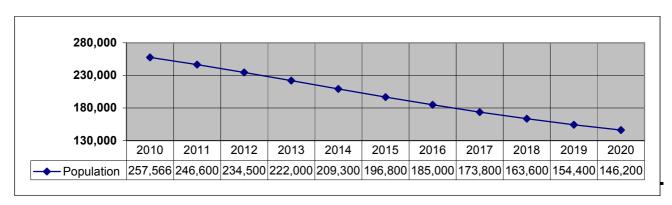

Source:

- 17 - TABLE 8

<sup>1</sup> Australian Demographic Statistics December 2009 ABS Cat. No. 3101.0 (table 6)

TABLE 9: TREATMENT POPULATION TRENDS - ACTUAL AND PROJECTIONS AS AT 30 JUNE

|                     |         | ,       | ACTUALS |         |         |         |         |         |         | PROJEC  | TIONS   |         |         |         |         |
|---------------------|---------|---------|---------|---------|---------|---------|---------|---------|---------|---------|---------|---------|---------|---------|---------|
|                     | 2006    | 2007    | 2008    | 2009    | 2010    | 2011    | 2012    | 2013    | 2014    | 2015    | 2016    | 2017    | 2018    | 2019    | 2020    |
| CARR                |         |         |         |         |         |         |         |         |         |         |         |         |         |         |         |
| <u>CARD</u><br>Gold | 250,957 | 240,642 | 230,224 | 218,858 | 207,945 | 196,900 | 185,300 | 173,600 | 162,300 | 151,700 | 141,500 | 131,900 | 122,900 | 114,600 | 107,000 |
| White               | 54,272  | 52,979  | 51,358  | 50,390  | 49,621  | 49,800  | 49,200  | 48,400  | 46,900  | 45,100  | 43,400  | 42,000  | 40,800  | 39,900  | 39,200  |
| Wille               | 54,272  | 32,919  | 31,330  | 30,390  | 49,021  | 49,000  | 49,200  | 40,400  | 40,900  | 43,100  | 43,400  | 42,000  | 40,000  | 39,900  | 39,200  |
| GENDER              |         |         |         |         |         |         |         |         |         |         |         |         |         |         |         |
| Male                | 184,688 | 175,624 | 166,555 | 157,847 | 150,104 | 142,900 | 135,300 | 127,900 | 120,700 | 113,900 | 107,800 | 102,400 | 97,700  | 93,700  | 90,400  |
| Female              | 120,541 | 117,997 | 115,027 | 111,401 | 107,462 | 103,800 | 99,200  | 94,100  | 88,600  | 82,900  | 77,100  | 71,400  | 65,900  | 60,700  | 55,900  |
| AVERAGE A           | .GE     |         |         |         |         |         |         |         |         |         |         |         |         |         |         |
| Male                | 73.4    | 73.4    | 73.4    | 73.1    | 72.9    | 72.7    | 72.4    | 72.0    | 71.6    | 71.2    | 70.8    | 70.4    | 70.0    | 69.7    | 69.6    |
| Female              | 80.5    | 81.1    | 81.6    | 82.1    | 82.5    | 83.0    | 83.3    | 83.6    | 83.8    | 83.9    | 83.9    | 83.8    | 83.6    | 83.2    | 82.7    |
| STATE               |         |         |         |         |         |         |         |         |         |         |         |         |         |         |         |
| NSW                 | 105,185 | 101,142 | 96,563  | 91,985  | 87,654  | 84,500  | 80,600  | 76,300  | 71,900  | 67,500  | 63,200  | 59,200  | 55,500  | 52,200  | 49,300  |
| Vic                 | 67,351  | 64,097  | 61,037  | 58,023  | 54,991  | 51,800  | 48,400  | 45,000  | 41,600  | 38,300  | 35,200  | 32,200  | 29,500  | 27,100  | 24,900  |
| Qld                 | 70,188  | 68,184  | 66,227  | 64,106  | 62,239  | 60,500  | 58,500  | 56,400  | 54,200  | 52,100  | 50,100  | 48,100  | 46,400  | 44,800  | 43,300  |
| SA                  | 25,826  | 24,852  | 23,817  | 22,620  | 21,577  | 20,400  | 19,200  | 17,900  | 16,700  | 15,500  | 14,400  | 13,400  | 12,500  | 11,600  | 10,900  |
| WA                  | 26,716  | 25,823  | 24,842  | 23,773  | 22,696  | 21,500  | 20,300  | 19,100  | 18,100  | 17,000  | 16,100  | 15,200  | 14,300  | 13,600  | 12,900  |
| Tas                 | 9,963   | 9,523   | 9,096   | 8,740   | 8,409   | 8,000   | 7,600   | 7,200   | 6,800   | 6,500   | 6,100   | 5,700   | 5,400   | 5,100   | 4,900   |
| Total               | 305,229 | 293,621 | 281,582 | 269,248 | 257,566 | 246,600 | 234,500 | 222,000 | 209,300 | 196,800 | 185,000 | 173,800 | 163,600 | 154,400 | 146,200 |