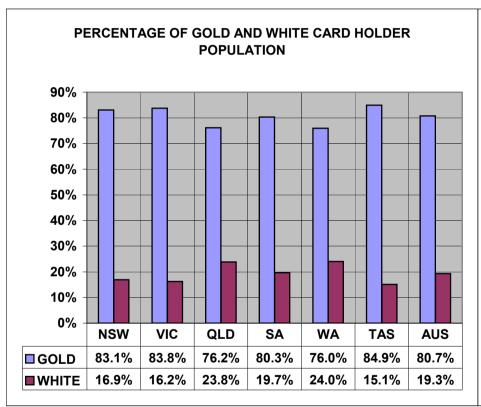

- 5 - GRAPH 3

GRAPH 4: TOTAL TREATMENT POPULATION BY AGE TREND FROM JUNE 2005 TO JUNE 2020 DATA AS AT JUNE 2010

- 6 - GRAPH 4

**GRAPH 5: TREATMENT POPULATION BY STATE AND CARD HOLDER, AS AT 2 JULY 2010** 