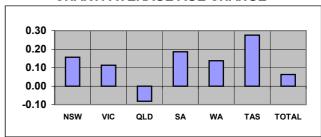

### AVERAGE AGE BY STATE: JUN - 09 and JUN - 10

### **TABLE: AVERAGE AGE CHANGE**

| Jun-09 | Jun-10                                             | Yrs Change                                                                             |
|--------|----------------------------------------------------|----------------------------------------------------------------------------------------|
| 77.69  | 77.84                                              | 0.16                                                                                   |
| 78.90  | 79.02                                              | 0.11                                                                                   |
| 72.97  | 72.89                                              | -0.08                                                                                  |
| 76.35  | 76.53                                              | 0.19                                                                                   |
| 74.06  | 74.20                                              | 0.14                                                                                   |
| 75.90  | 76.18                                              | 0.28                                                                                   |
| 76.34  | 76.40                                              | 0.06                                                                                   |
|        | 77.69<br>78.90<br>72.97<br>76.35<br>74.06<br>75.90 | 77.69 77.84<br>78.90 79.02<br>72.97 72.89<br>76.35 76.53<br>74.06 74.20<br>75.90 76.18 |

**CHART: AVERAGE AGE CHANGE** 

Overseas residents included in total but not reported. ACT and NT included within NSW and SA respectively.