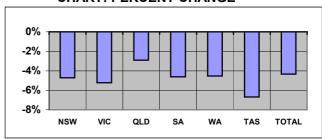

### TREATMENT POPULATION BY STATE: JUN - 09 and JUN - 10

**TABLE: TOTAL AND % CHANGE** 

|       | Jun-09  | Jun-10  | % Change |
|-------|---------|---------|----------|
| NSW   | 91,985  | 87,654  | -4.71%   |
| VIC   | 58,024  | 54,991  | -5.23%   |
| QLD   | 64,106  | 62,239  | -2.91%   |
| SA    | 22,620  | 21,577  | -4.61%   |
| WA    | 23,773  | 22,696  | -4.53%   |
| TAS   | 8,740   | 8,155   | -6.69%   |
| TOTAL | 269,248 | 257,566 | -4.34%   |

### **CHART: PERCENT CHANGE**

Overseas residents included in total but not reported. ACT and NT included within NSW and SA respectively.