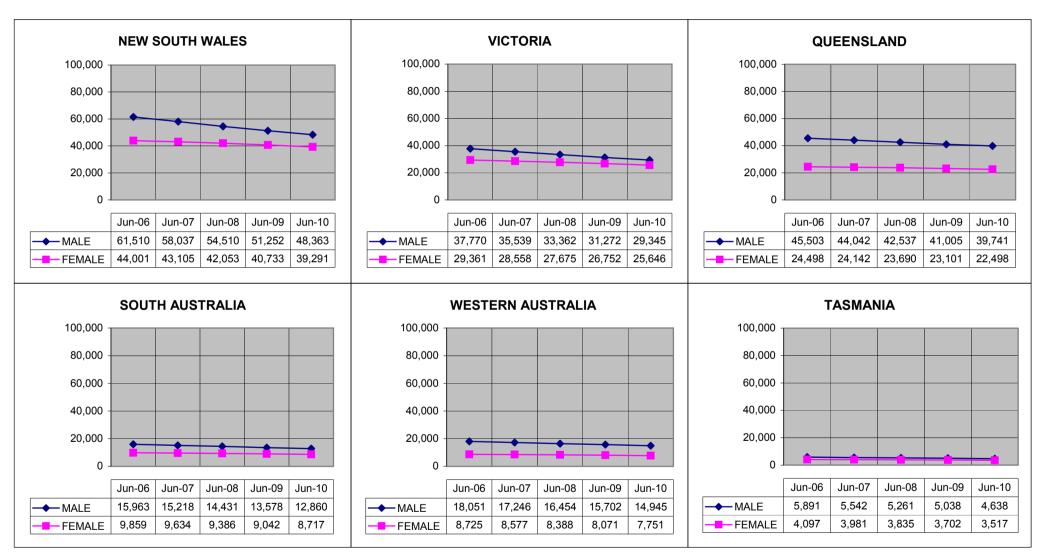

- 2 - NOTES

**GRAPH 1: TREATMENT POPULATION BY STATE AND SEX FROM JUNE 2006 TO JUNE 2010** 

- 3 - GRAPH 1

**GRAPH 2: TREATMENT POPULATION BY STATE AND AGE GROUP, AS AT 2 JULY 2010** 

- 4 - GRAPH 2

**GRAPH 3: TREATMENT POPULATION BY STATE AND SEX, AS AT 2 JULY 2010** 