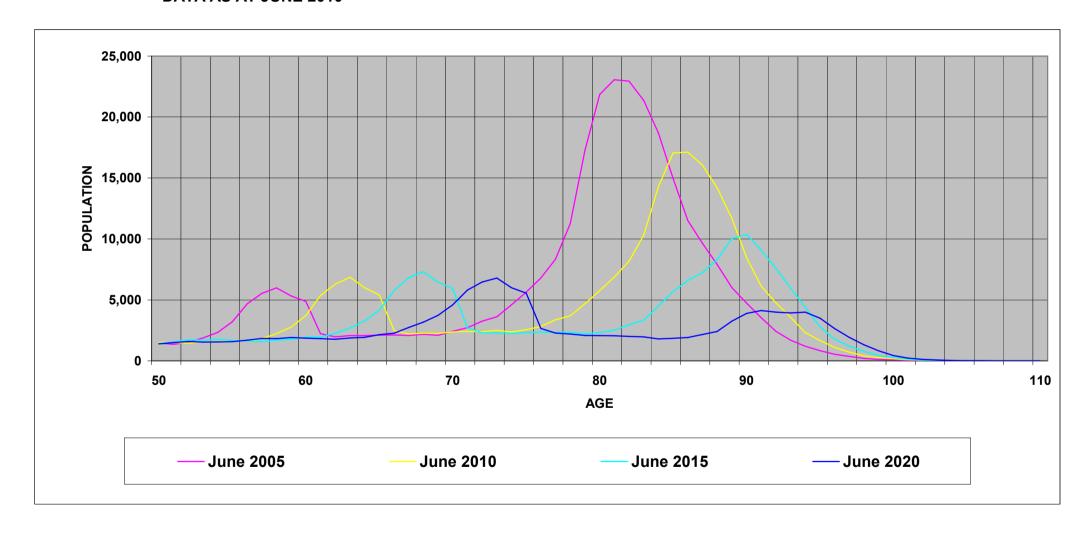

- 5 - GRAPH 3

GRAPH 4: TOTAL TREATMENT POPULATION BY AGE TREND FROM JUNE 2005 TO JUNE 2020 DATA AS AT JUNE 2010

- 6 - GRAPH 4

**GRAPH 5: TREATMENT POPULATION BY STATE AND CARD HOLDER, AS AT 2 JULY 2010** 