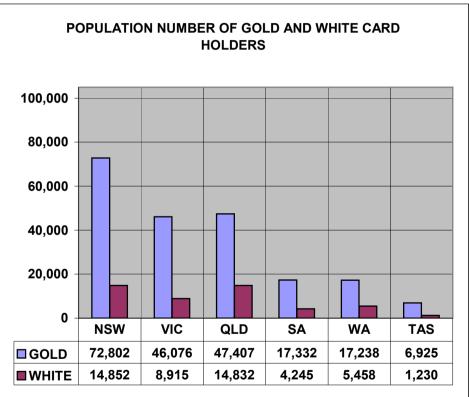

### NUMBER OF GOLD CARDS BY STATE: JUN - 09 and JUN - 10

### **TABLE: TOTAL AND % CHANGE**

|       | Jun-09  | Jun-10  | % Change |
|-------|---------|---------|----------|
| NSW   | 76,759  | 72,802  | -5.16%   |
| VIC   | 48,925  | 46,076  | -5.82%   |
| QLD   | 49,310  | 47,407  | -3.86%   |
| SA    | 18,264  | 17,332  | -5.10%   |
| WA    | 18,153  | 17,238  | -5.04%   |
| TAS   | 7,447   | 6,925   | -7.01%   |
| TOTAL | 218,858 | 207,945 | -4.99%   |

### NUMBER OF WHITE CARDS BY STATE: JUN - 09 and JUN - 10

### **TABLE: TOTAL AND % CHANGE**

|       | Jun-09 | Jun-10 | % Change |
|-------|--------|--------|----------|
| NSW   | 15,226 | 14,852 | -2.46%   |
| VIC   | 9,099  | 8,915  | -2.02%   |
| QLD   | 14,796 | 14,832 | 0.24%    |
| SA    | 4,356  | 4,245  | -2.55%   |
| WA    | 5,620  | 5,458  | -2.88%   |
| TAS   | 1,293  | 1,230  | -4.87%   |
| TOTAL | 50,390 | 49,621 | -1.53%   |