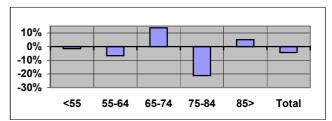

### TREATMENT POPULATION BY AGE GROUP: JUN - 09 and JUN - 10

**TABLE: TOTAL AND % CHANGE** 

|       | Jun-09  | Jun-10  | % Change |
|-------|---------|---------|----------|
| <55   | 24,584  | 24,206  | -1.54%   |
| 55-64 | 41,081  | 38,330  | -6.70%   |
| 65-74 | 23,418  | 26,631  | 13.72%   |
| 75-84 | 79,330  | 62,496  | -21.22%  |
| 85>   | 100,834 | 105,903 | 5.03%    |
| Total | 269,248 | 257,566 | -4.34%   |

### **CHART: PERCENT CHANGE**