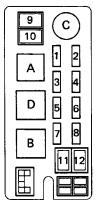

#### Junction Block No. 1

## Fuses

1. ENGINE 10A 2. IGN 7.5A 3. TAIL 15A 4. WIPER 20A 5. GAUGE 10A 6. STOP 15A 7. RADIO 7.5A 8. CIG 15A 9. TURN 10A 10. REAR **ANTILOCK** 15A 11. -12. ECM-IG 20A 13. -

#### Relays

14. POWER

A. Back Up Relay (USA)
DRL Relay No. 4 (Canada)

30A

(w/ Power Door Lock and Power Window)

B. Taillight Control Relay

C. Horn Relay

14. Back Up Relay (CANADA with column A/T)

#### Relays

- A. Headlight Dimmer Relay (CANADA)
- B. Headlight Control Relay
- C. MFI Relay
- D. Starter Relay