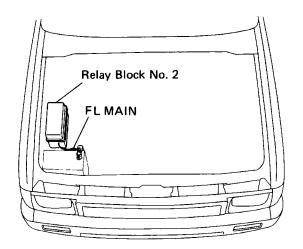

#### Relay Block No. 2

| 5. (USA)         |        |
|------------------|--------|
| HEAD (RH)        | 10A    |
| 6. (USA)         |        |
| HEAD (LH)        | 10A    |
| 7. –             | _      |
| 8. –             | _      |
| 9. GEN (H-fuse)  | 80A    |
| 10. –            | _      |
| 11. AM1 (H-fuse) | 40A    |
| , ,              | or 60A |