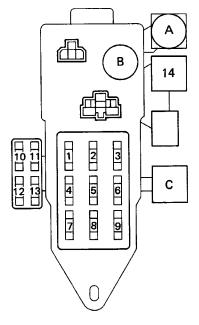

## Fuses

1. ENGINE 10A 2. IGN 7.5A 3. TAIL 15A 4. WIPER 20A 5. GAUGE 10A 6. STOP 15A 7. RADIO 7.5A 8. CIG 15A 9. TURN 10A 10. REAR **ANTILOCK** 15A 11. -12. ECM-IG 20A 13. -

#### Relays

14. POWER

A. Back Up Relay (USA)
DRL Relay No. 4 (Canada)

30A

(w/ Power Door Lock and Power Window)

B. Taillight Control Relay

C. Horn Relay

14. Back Up Relay (CANADA with column A/T)