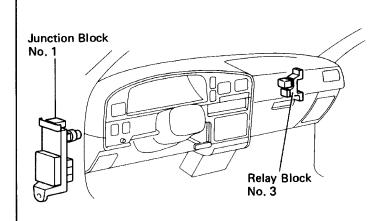

#### Junction Block No. 1

#### Relay Block No. 3

BE2946 BE2947 NO2967 NO2966 BE2950