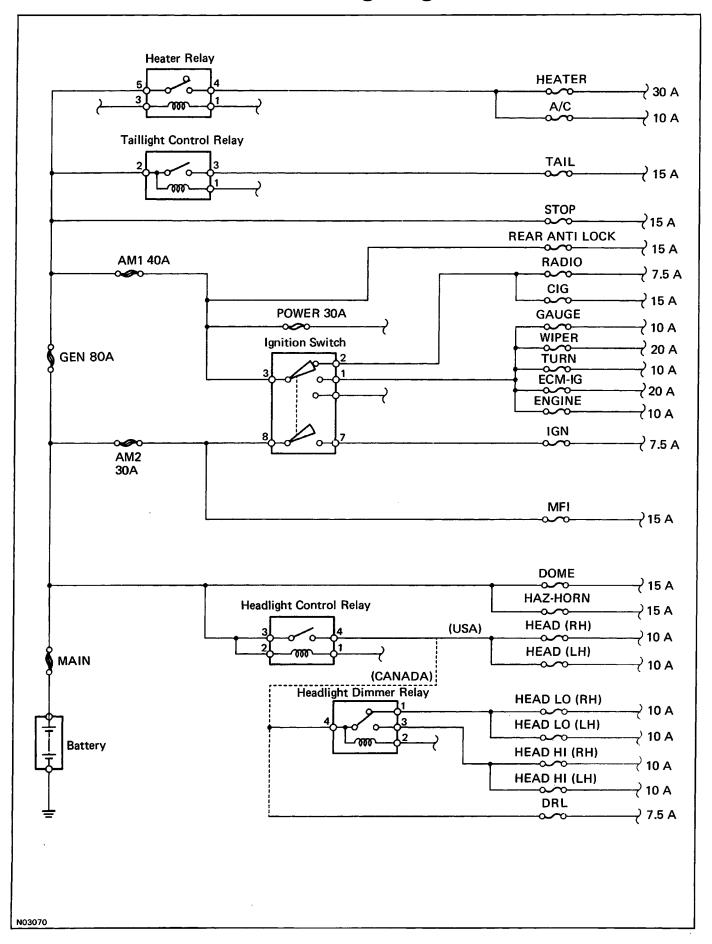

Relay

A. Heater Relay

#### Relay Block No. 2



| 5. (USA)         |        |
|------------------|--------|
| HEAD (RH)        | 10A    |
| 6. (USA)         |        |
| HEAD (LH)        | 10A    |
| 7. –             | _      |
| 8. –             | _      |
| 9. GEN (H-fuse)  | 80A    |
| 10. –            | _      |
| 11. AM1 (H-fuse) | 40A    |
| , ,              | or 60A |

7.5A

15A

15A

15A

30A

| 12.      | AM2 (H-fuse) |  |
|----------|--------------|--|
| (CANADA) |              |  |

| 1. DRL          | 7.5A |
|-----------------|------|
| 5. HEAD LO (RH) | 10A  |
| 6. HEAD LO (LH) | 10A  |
| 7. HEAD HI (RH) | 10A  |
| 8. HEAD HI (LH) | 10A  |

#### Relays

- A. Headlight Dimmer Relay (CANADA)
- B. Headlight Control Relay
- C. MFI Relay
- D. Starter Relay

# **Wiring Diagram**