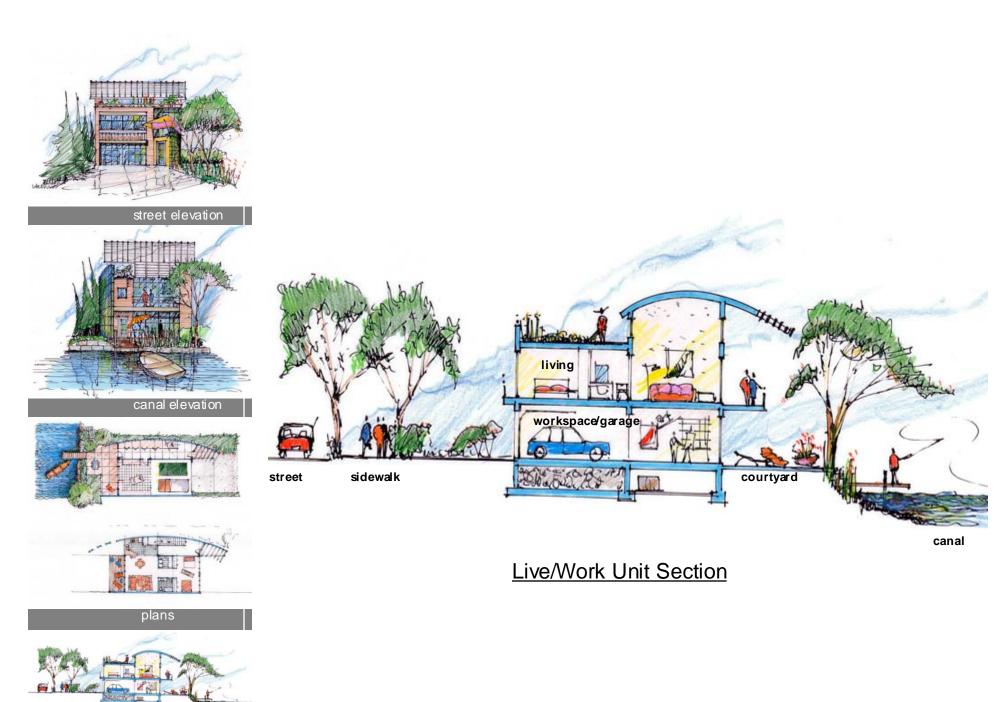

### Canal Housing Type 1

Isometric View of Canal Housing Unit

street elevation

canal elevation

section Canal Housing Type 2

Canal Elevation

First Floor Plan |Workspace|

Second Floor Plan |Living Unit 1200 sf.|

Live/Work Unit Plans

Live/Work Unit Section

section Canal Housing Type 3

section Canal Housing Type 3

street elevation