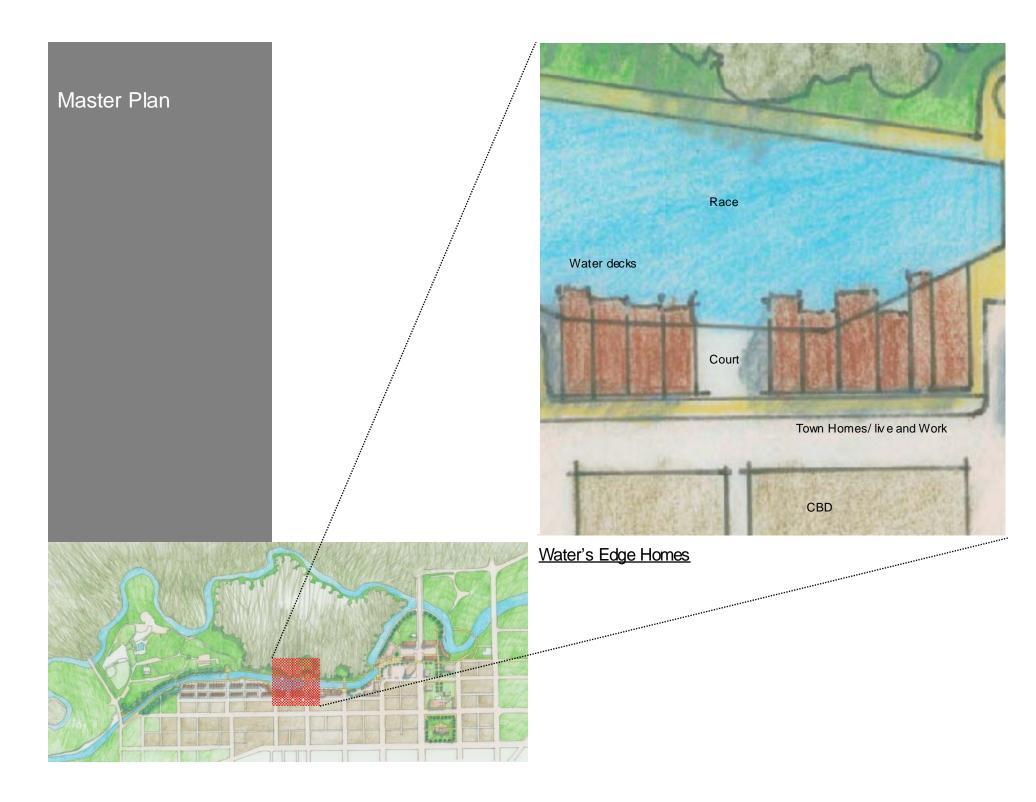

#### Master Plan

Goshen Race Sub-District Master Plan

Master Plan

Warehouse Housing Live/Work Development

Arriving at Trail's Head House

### Canal Housing Type 1

Isometric View of Canal Housing Unit

street elevation

canal elevation

section Canal Housing Type 2

Canal Elevation

First Floor Plan |Workspace|

Second Floor Plan |Living Unit 1200 sf.|

Live/Work Unit Plans

Live/Work Unit Section

section Canal Housing Type 3

section Canal Housing Type 3

street elevation