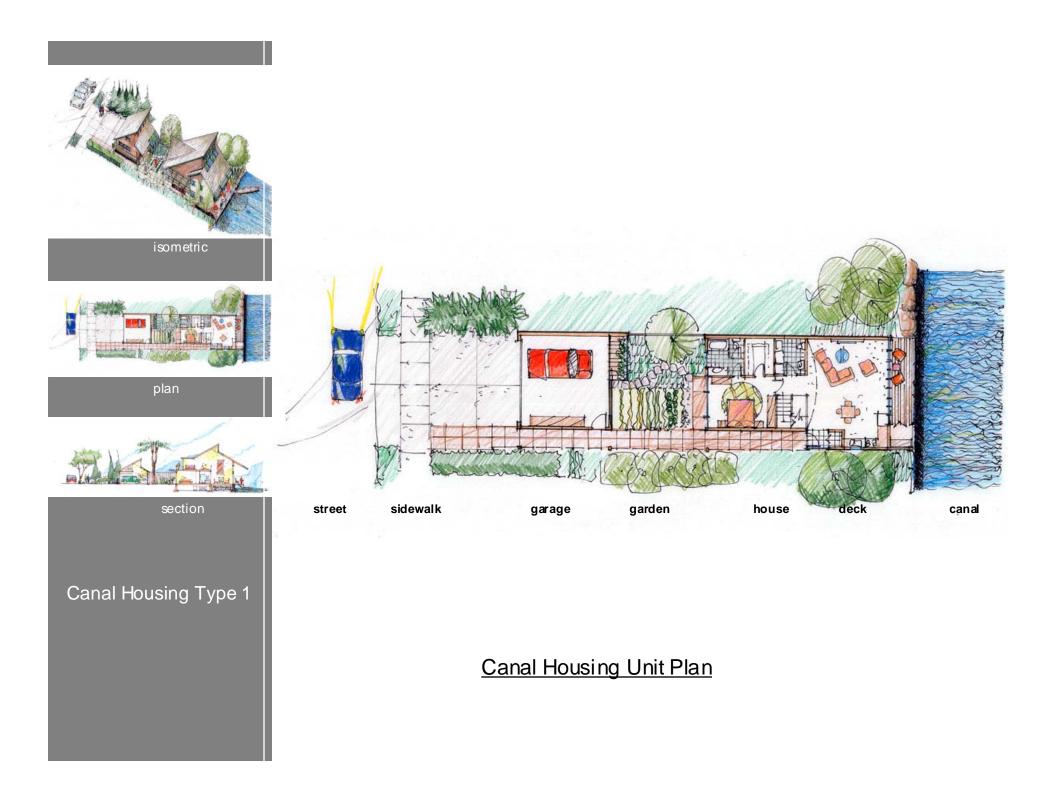

### Canal Housing Type 1

Isometric View of Canal Housing Unit

street elevation

canal elevation

section Canal Housing Type 2

Canal Elevation

First Floor Plan |Workspace|

Second Floor Plan |Living Unit 1200 sf.|

Live/Work Unit Plans

Live/Work Unit Section

section Canal Housing Type 3

section Canal Housing Type 3

street elevation