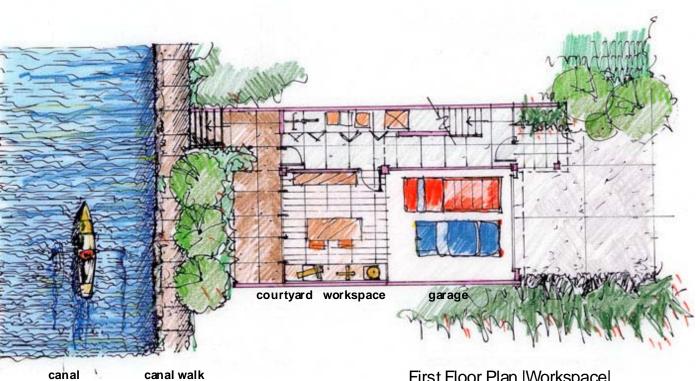

### Canal Housing Type 1

Isometric View of Canal Housing Unit

street elevation

canal elevation

section Canal Housing Type 2

Canal Elevation

First Floor Plan |Workspace|

Second Floor Plan |Living Unit 1200 sf.|

Live/Work Unit Plans

Live/Work Unit Section

section Canal Housing Type 3

section Canal Housing Type 3

street elevation