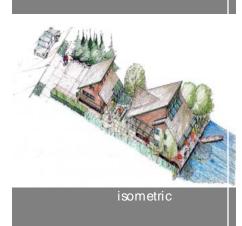

### Canal Housing Type 1

Isometric View of Canal Housing Unit

street elevation

canal elevation

section Canal Housing Type 2

Canal Elevation

First Floor Plan |Workspace|

Second Floor Plan |Living Unit 1200 sf.|