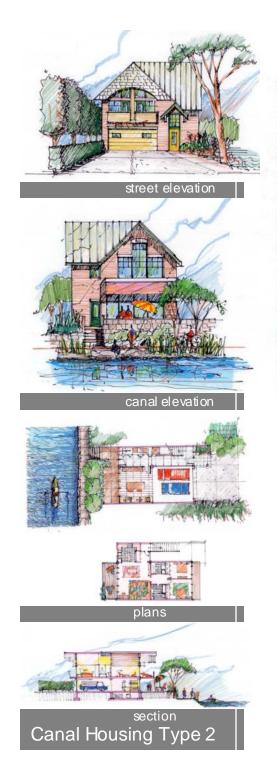

### Canal Housing Type 1

Isometric View of Canal Housing Unit

street elevation

canal elevation

section Canal Housing Type 2

Canal Elevation

First Floor Plan |Workspace|

Second Floor Plan |Living Unit 1200 sf.|

Live/Work Unit Plans

Live/Work Unit Section

section Canal Housing Type 3

section Canal Housing Type 3

street elevation