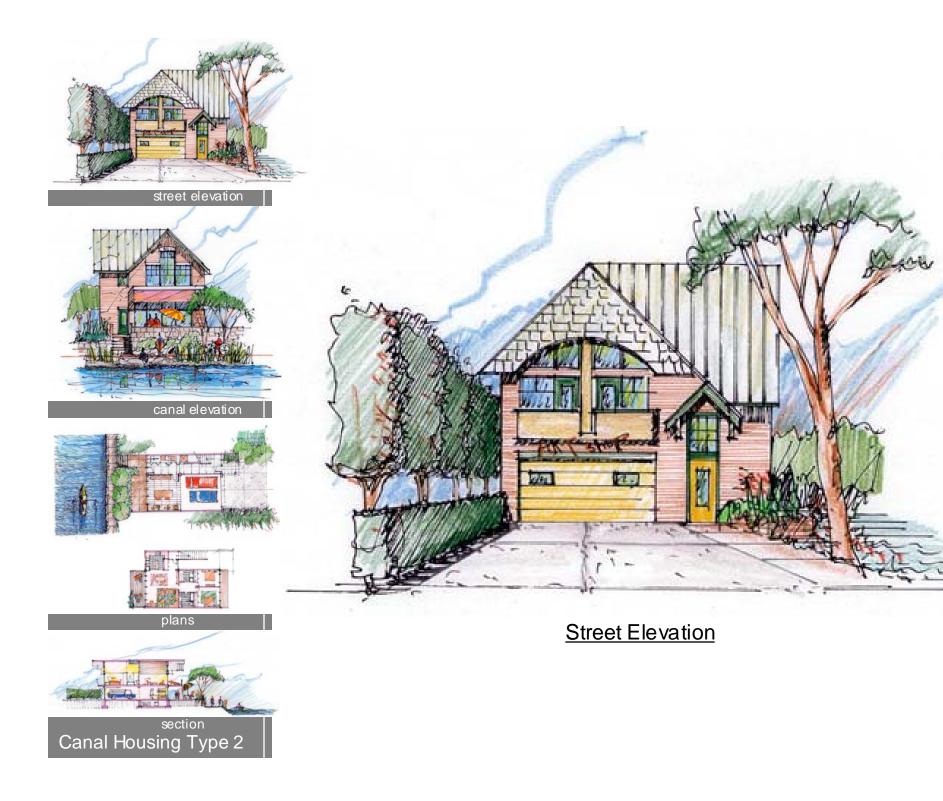

### Canal Housing Type 1

Isometric View of Canal Housing Unit

street elevation

canal elevation

section Canal Housing Type 2

Canal Elevation

First Floor Plan |Workspace|

Second Floor Plan |Living Unit 1200 sf.|

Live/Work Unit Plans

Live/Work Unit Section

section Canal Housing Type 3

section Canal Housing Type 3

street elevation