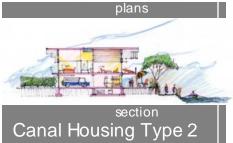

### Canal Housing Type 1

Isometric View of Canal Housing Unit

street elevation

canal elevation

section Canal Housing Type 2

Canal Elevation

First Floor Plan |Workspace|

Second Floor Plan |Living Unit 1200 sf.|