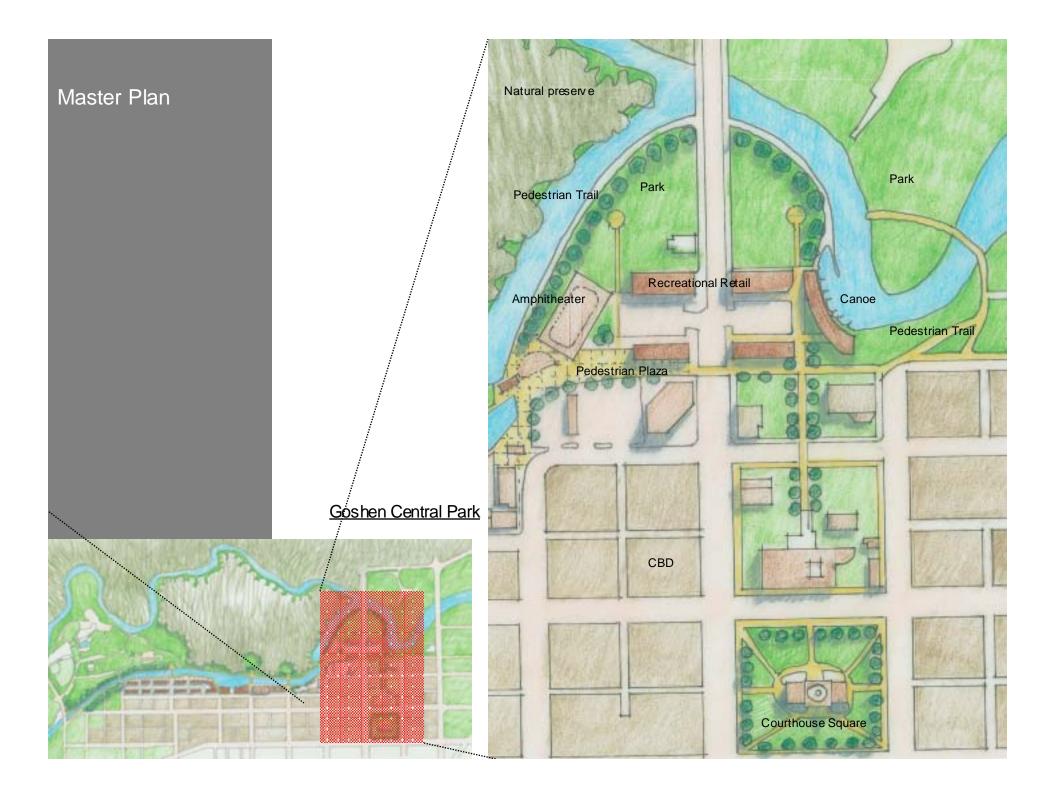

#### Master Plan

Goshen Race Sub-District Master Plan

Master Plan

Warehouse Housing Live/Work Development

Arriving at Trail's Head House