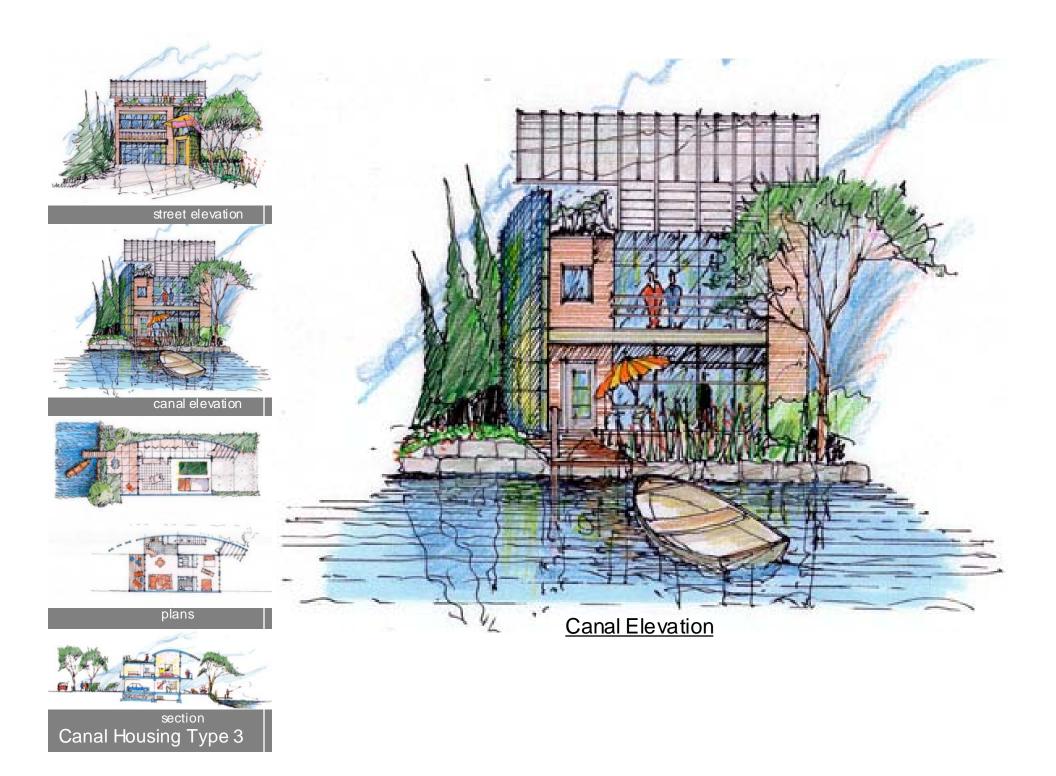

Live/Work Unit Plans

Live/Work Unit Section

section Canal Housing Type 3

section Canal Housing Type 3

street elevation