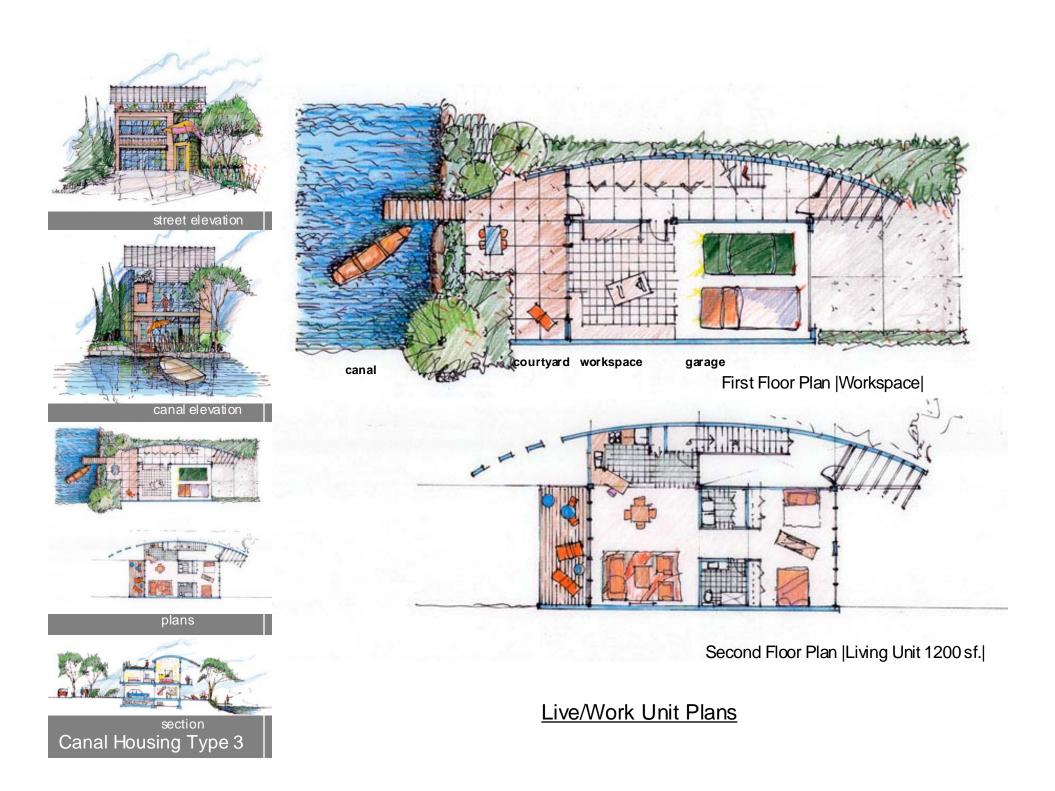

### Canal Housing Type 1

Isometric View of Canal Housing Unit

street elevation

canal elevation

section Canal Housing Type 2

Canal Elevation

First Floor Plan |Workspace|

Second Floor Plan |Living Unit 1200 sf.|

Live/Work Unit Plans

Live/Work Unit Section

section Canal Housing Type 3

section Canal Housing Type 3

street elevation