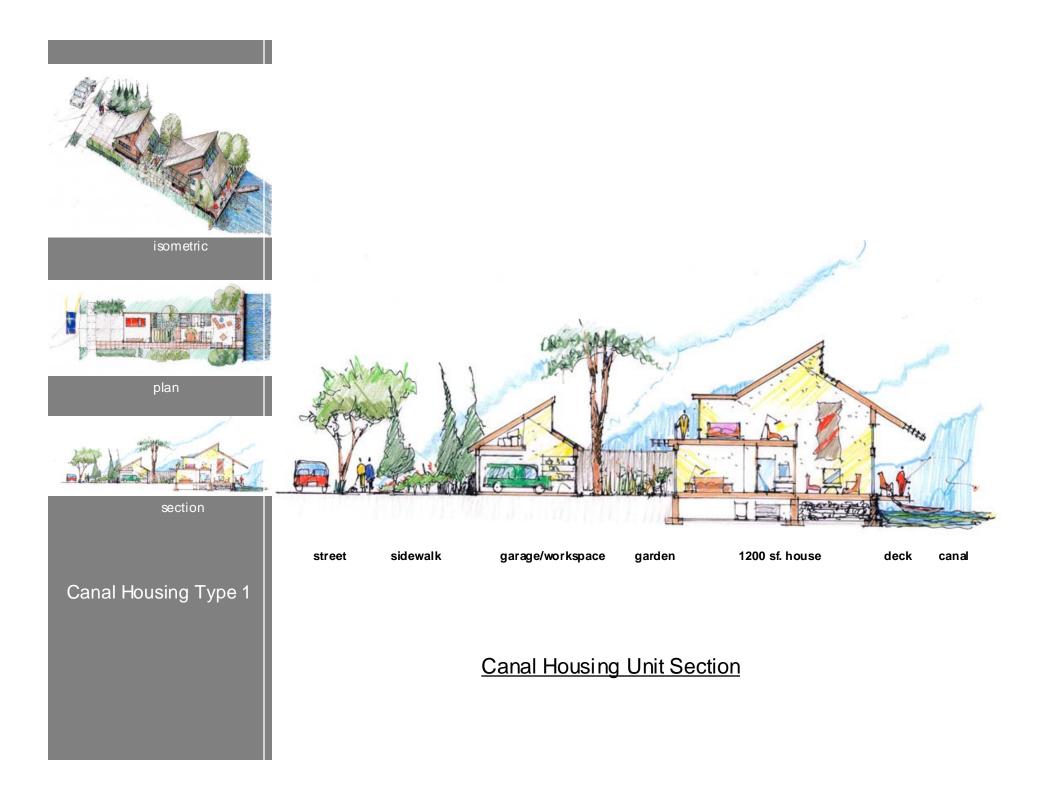

### Canal Housing Type 1

Isometric View of Canal Housing Unit

street elevation

canal elevation

section Canal Housing Type 2

Canal Elevation

First Floor Plan |Workspace|

Second Floor Plan |Living Unit 1200 sf.|

Live/Work Unit Plans

Live/Work Unit Section

section Canal Housing Type 3

section Canal Housing Type 3

street elevation