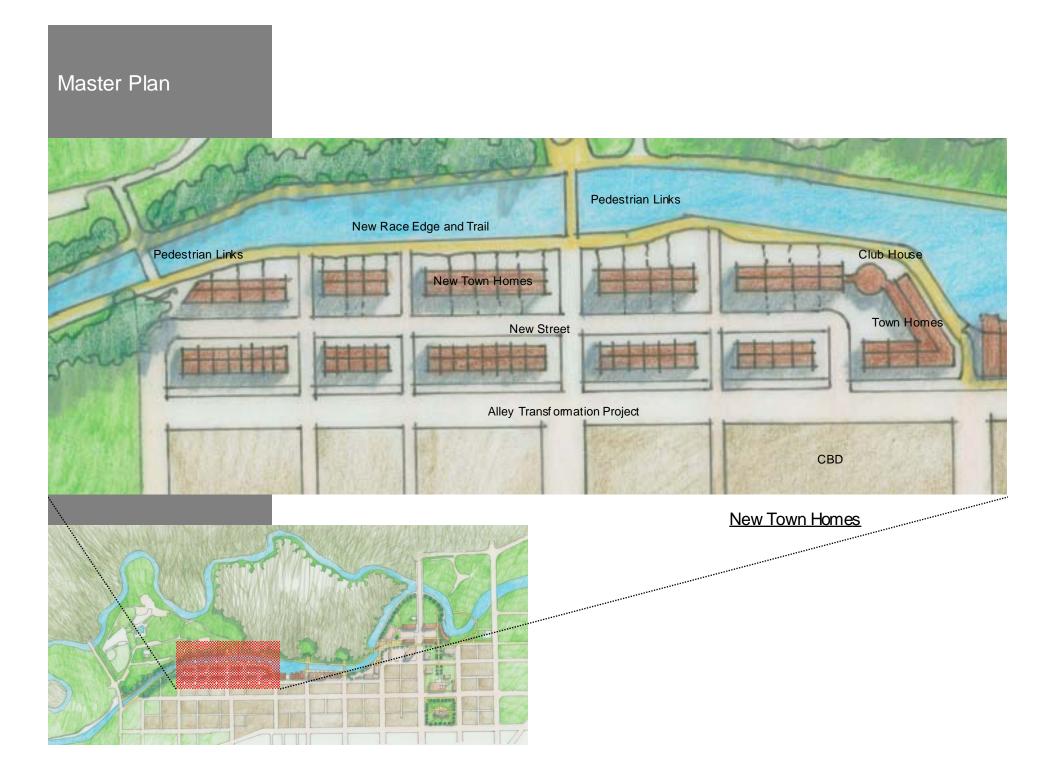

#### Master Plan

Goshen Race Sub-District Master Plan

Master Plan

Warehouse Housing Live/Work Development

Arriving at Trail's Head House