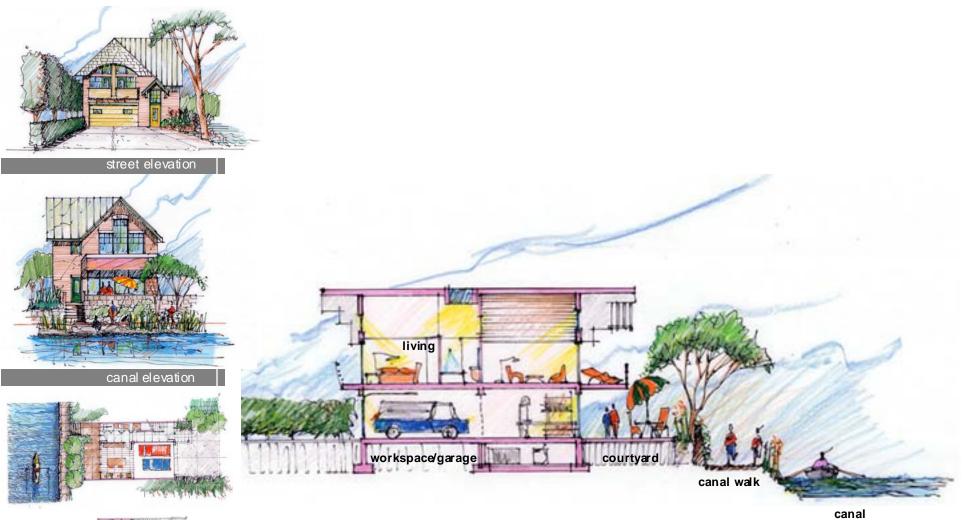

### Canal Housing Type 1

Isometric View of Canal Housing Unit

street elevation

canal elevation

section Canal Housing Type 2

Canal Elevation

First Floor Plan |Workspace|

Second Floor Plan |Living Unit 1200 sf.|

Live/Work Unit Plans

Live/Work Unit Section

section Canal Housing Type 3

section Canal Housing Type 3

street elevation