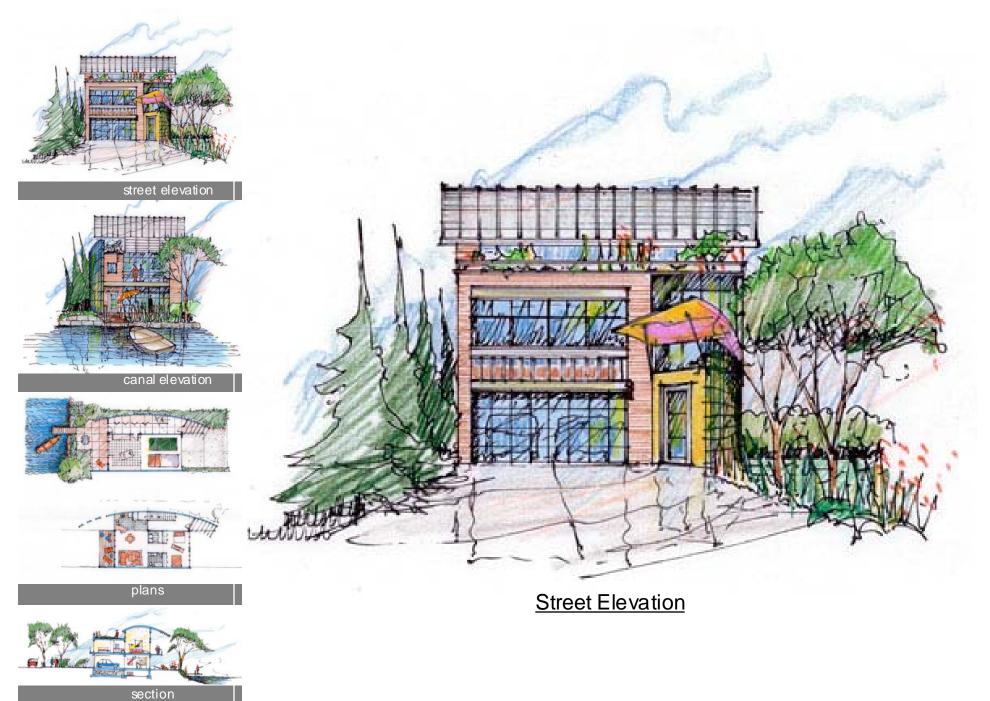

### Canal Housing Type 1

Isometric View of Canal Housing Unit

street elevation

canal elevation

section Canal Housing Type 2

Canal Elevation

First Floor Plan |Workspace|

Second Floor Plan |Living Unit 1200 sf.|

Live/Work Unit Plans

Live/Work Unit Section

section Canal Housing Type 3

section Canal Housing Type 3

street elevation