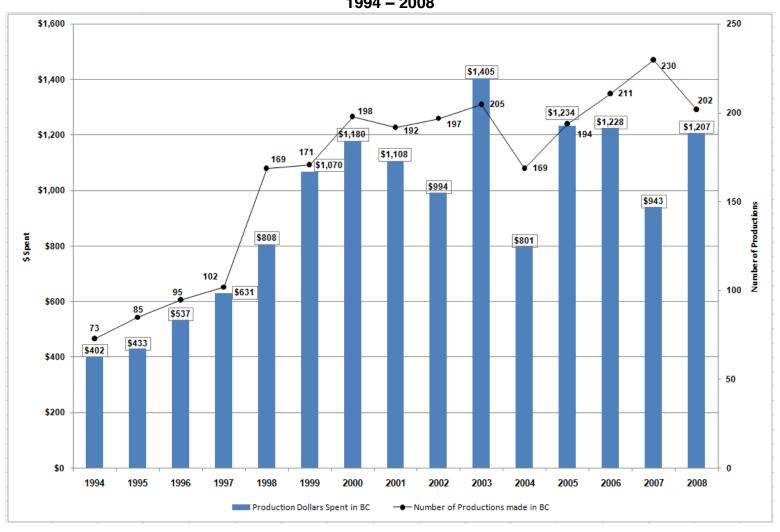

| 535.64                          | 86                       | 950.05                          | 93                       | 1008.89                         | 78                       | 587.32                          |
| TOTAL                                                     | 260                      | 1206.77                         | 202                      | 943.34                          | 230                      | 1227.87                         | 211                      | 1233.67                         | 194                      | 801.20                          |

<sup>\*</sup> TV series production includes: dramatic, lifestyle, reality and documentary series projects

Production \$ = millions



#### NUMBER OF PRODUCTIONS & DOLLARS SPENT IN BRITISH COLUMBIA 1994 – 2008





#### PRODUCTION DOLLARS SPENT IN BRITISH COLUMBIA 1994 –2008





### NUMBER OF FEATURES SHOT IN BRITISH COLUMBIA 1994 – 2008





### NUMBER OF TV SERIES SHOT IN BRITISH COLUMBIA 1994 – 2008





## NUMBER OF TV MOVIES, PILOTS AND MINI-SERIES SHOT IN BRITISH COLUMBIA 1994 – 2008





| Production Name                                  | Туре              | Domestic vs.<br>Foreign | Studio                                                 |
|--------------------------------------------------|-------------------|-------------------------|--------------------------------------------------------|
| 100 MILE CHALLENGE                               | REALITY/LIFESTYLE | CDN                     | PAPERNY FILMS                                          |
| 1968: TUNNEL RATS aka TUNNEL RATS