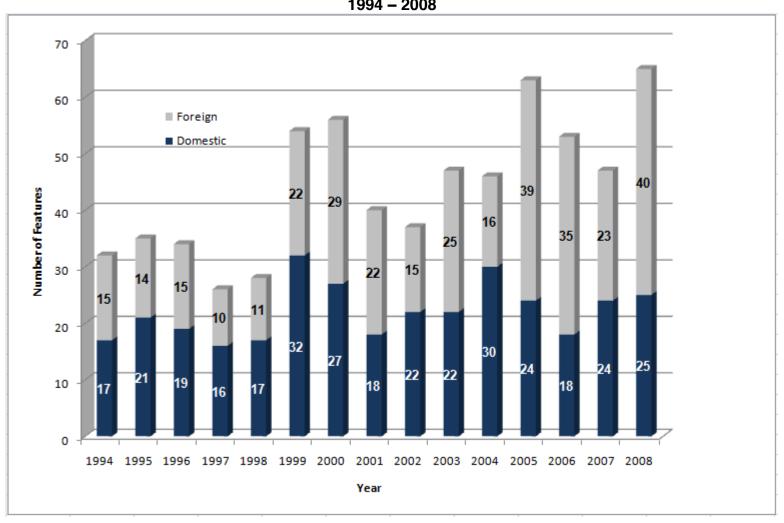

89                         | 78                       | 587.32                          |
| TOTAL                                                     | 260                      | 1206.77                         | 202                      | 943.34                          | 230                      | 1227.87                         | 211                      | 1233.67                         | 194                      | 801.20                          |

<sup>\*</sup> TV series production includes: dramatic, lifestyle, reality and documentary series projects

Production \$ = millions



#### NUMBER OF PRODUCTIONS & DOLLARS SPENT IN BRITISH COLUMBIA 1994 – 2008





#### PRODUCTION DOLLARS SPENT IN BRITISH COLUMBIA 1994 –2008





### NUMBER OF FEATURES SHOT IN BRITISH COLUMBIA 1994 – 2008





### NUMBER OF TV SERIES SHOT IN BRITISH COLUMBIA 1994 – 2008





## NUMBER OF TV MOVIES, PILOTS AND MINI-SERIES SHOT IN BRITISH COLUMBIA 1994 – 2008





| Production Name                                  | Туре              | Domestic vs.<br>Foreign | Studio                                                 |
|--------------------------------------------------|-------------------|-------------------------|--------------------------------------------------------|
| 100 MILE CHALLENGE                               | REALITY/LIFESTYLE | CDN                     | PAPERNY FILMS                                          |
| 1968: TUNNEL RATS aka TUNNEL RATS                | DIGITAL FEATURE   | CO-PRO                  | BRIGHTLIGHT PICTURES / HORST HERMANN MEDIENPRODUCTIONS |
| 21 (VFX ONLY)