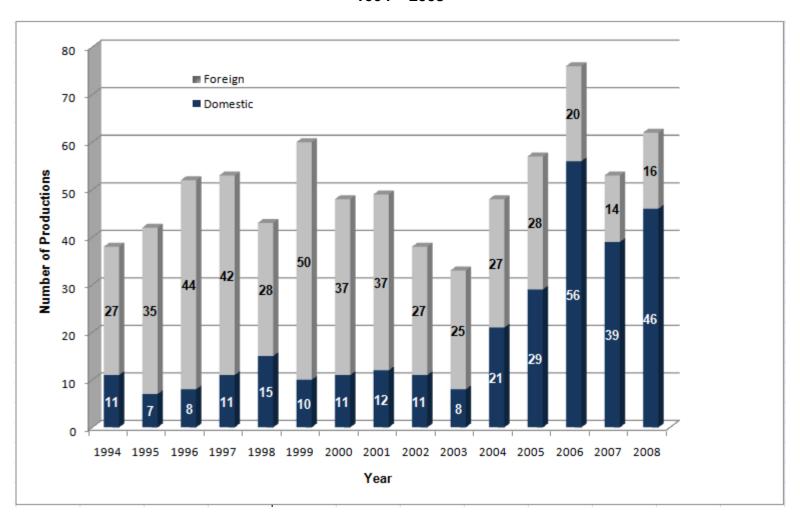

| 1206.77                         | 202                      | 943.34                          | 230                      | 1227.87                         | 211                      | 1233.67                         | 194                      | 801.20                          |

<sup>\*</sup> TV series production includes: dramatic, lifestyle, reality and documentary series projects

Production \$ = millions



#### NUMBER OF PRODUCTIONS & DOLLARS SPENT IN BRITISH COLUMBIA 1994 – 2008





#### PRODUCTION DOLLARS SPENT IN BRITISH COLUMBIA 1994 –2008





### NUMBER OF FEATURES SHOT IN BRITISH COLUMBIA 1994 – 2008





### NUMBER OF TV SERIES SHOT IN BRITISH COLUMBIA 1994 – 2008





## NUMBER OF TV MOVIES, PILOTS AND MINI-SERIES SHOT IN BRITISH COLUMBIA 1994 – 2008





| Production Name                                  | Туре              | Domestic vs.<br>Foreign | Studio                                                 |
|--------------------------------------------------|-------------------|-------------------------|--------------------------------------------------------|
| 100 MILE CHALLENGE                               | REALITY/LIFESTYLE | CDN                     | PAPERNY FILMS                                          |
| 1968: TUNNEL RATS aka TUNNEL RATS                | DIGITAL FEATURE   | CO-PRO                  | BRIGHTLIGHT PICTURES / HORST HERMANN MEDIENPRODUCTIONS |
| 21 (VFX ONLY)                                    | FEATURE FILM      | USA                     | COLUMBIA PICTURES                                      |
| ADVENTURES OF