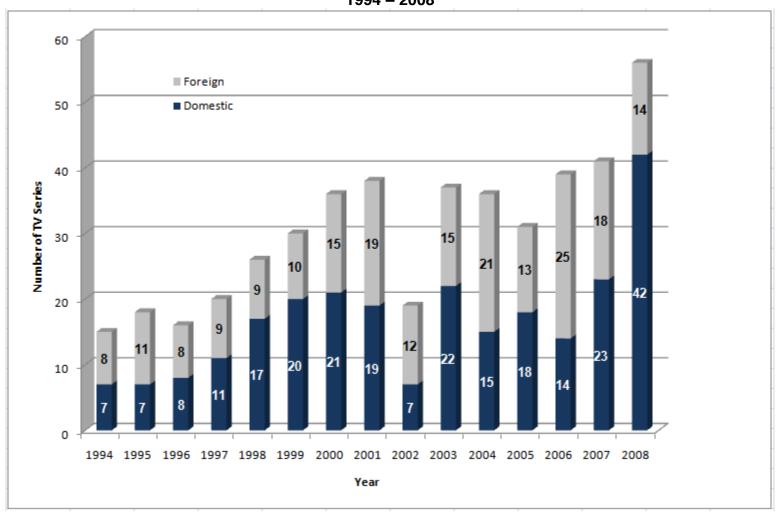

|
| TOTAL                                                     | 260                      | 1206.77                         | 202                      | 943.34                          | 230                      | 1227.87                         | 211                      | 1233.67                         | 194                      | 801.20                          |

<sup>\*</sup> TV series production includes: dramatic, lifestyle, reality and documentary series projects

Production \$ = millions



#### NUMBER OF PRODUCTIONS & DOLLARS SPENT IN BRITISH COLUMBIA 1994 – 2008





#### PRODUCTION DOLLARS SPENT IN BRITISH COLUMBIA 1994 –2008





### NUMBER OF FEATURES SHOT IN BRITISH COLUMBIA 1994 – 2008





### NUMBER OF TV SERIES SHOT IN BRITISH COLUMBIA 1994 – 2008





## NUMBER OF TV MOVIES, PILOTS AND MINI-SERIES SHOT IN BRITISH COLUMBIA 1994 – 2008





| Production Name                                  | Туре              | Domestic vs.<br>Foreign | Studio                                                 |
|--------------------------------------------------|-------------------|-------------------------|--------------------------------------------------------|
| 100 MILE CHALLENGE                               | REALITY/LIFESTYLE | CDN                     | PAPERNY FILMS                                          |
| 1968: TUNNEL RATS aka TUNNEL RATS                | DIGITAL FEATURE   | CO-PRO                  | BRIGHTLIGHT PICTURES / HORST HERMANN MEDIENPRODUCTIONS |
| 21 (VFX ONLY)                                    | FEATURE FILM      | USA