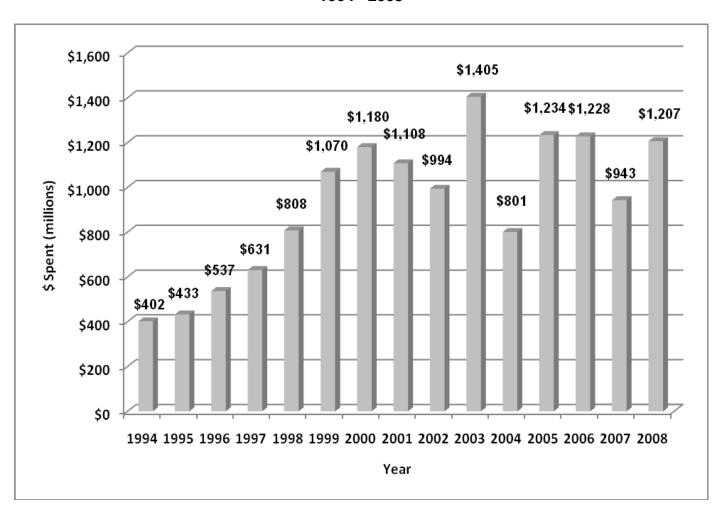

50.05                          | 93                       | 1008.89                         | 78                       | 587.32                          |
| TOTAL                                                     | 260                      | 1206.77                         | 202                      | 943.34                          | 230                      | 1227.87                         | 211                      | 1233.67                         | 194                      | 801.20                          |

<sup>\*</sup> TV series production includes: dramatic, lifestyle, reality and documentary series projects

Production \$ = millions



#### NUMBER OF PRODUCTIONS & DOLLARS SPENT IN BRITISH COLUMBIA 1994 – 2008





#### PRODUCTION DOLLARS SPENT IN BRITISH COLUMBIA 1994 –2008





### NUMBER OF FEATURES SHOT IN BRITISH COLUMBIA 1994 – 2008





### NUMBER OF TV SERIES SHOT IN BRITISH COLUMBIA 1994 – 2008





## NUMBER OF TV MOVIES, PILOTS AND MINI-SERIES SHOT IN BRITISH COLUMBIA 1994 – 2008





| Production Name                                  | Туре              | Domestic vs.<br>Foreign | Studio                                                 |
|--------------------------------------------------|-------------------|-------------------------|--------------------------------------------------------|
| 100 MILE CHALLENGE                               | REALITY/LIFESTYLE | CDN                     | PAPERNY FILMS                                          |
| 1968: TUNNEL RATS aka TUNNEL RATS                | DIGITAL FEATURE   | CO-PRO                  | BRIGHTLIG