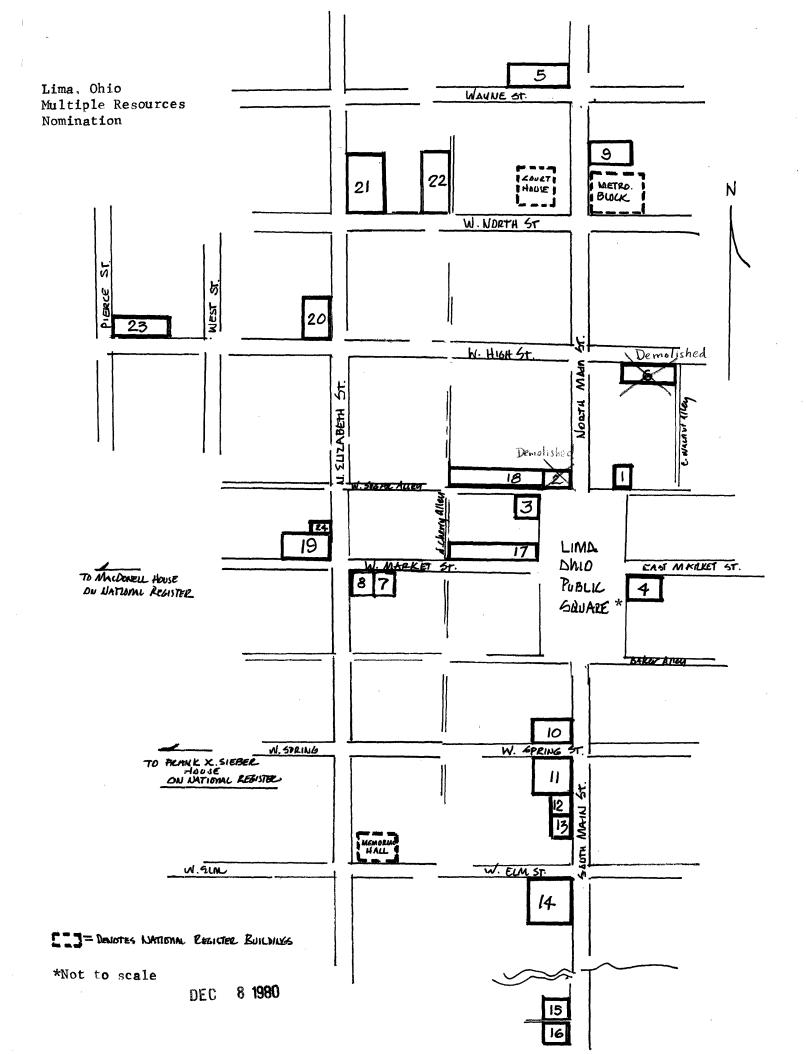

The buildings are grouped below in historic chronology and individual Ohio Historic Inventory Forms are included in this nomination:

A. Building #1 at 74 Public Square was constructed before the Civil War and appears in the earliest photographs of the Square. It reflects the agricultural era at the time the first narrow gauge railroad appears in the area.

B. The second period saw the development of the commercial center in the 1870's and is best represented by #2 Collins Block in 1874, #3 Thompson Block, and #4 Union Block, all located on the Public Square. With the coming of the railroads and expansion of the city northward the Allen County Courthouse, on the National Register, and #5 The Kraus Block represent this growth toward the rail lines.

C. Very important in Lima's history is the discovery of oil in 1885. The population tripled between the 1880 and 1900 census. Several towered and turreted buildings were built on the eve of the "Gay '90's". The only remaining or unaltered of these elaborate structures is the Metropolitan Block, 1889, now on the National Register. Other outstanding buildings of this era include #6, the Holland Block Annex; #7 Hetrick Block and #8 Wheeler Building, contiguous on West Market Street with outstanding oriel windows and details; and the Renz Block (#9) on North Main with the most elaborate parapet in the city. South Main grew rapidly and include #10, Martin & Kibby Block; #11 Beck and Cahill Building; #12 and #13, the Dorsey & Linnaeman Buildings; #14, the Adate; #15 and #16, the Armory and South Main commercial building next door. Two houses, the MacDonell house, now a museum, and the Frank X. Sieber house, now a Senior Citizen Center, are on the National Register.

D. A great era of urban buildings occurred after Standard Oil made Lima the pipeline center of the world, and Lima Locomotive Works propelled the city toward further economic growth. This optimistic early 20th century period produced the National Trust Bank (#17) and the Sigma Theatre (#18) on the Public Square. Elizabeth Street, one block west of Main, developed as a new commercial center with the construction of the City Loan Building (#19), the Argonne Hotel (#20) named after the men who faced death in the Argonne Forest in France, the Eagles Lodge Building (#21) in the Prairie School style, and the Ohio Theater (#22), a Schine movie house built in the elegant fantasy style of theaters of the era. Memorial Hall, 1908, on the National Register, and the new Post Office (#23) completed in 1930, are on the far range of this period, but both were built in Neo-Classical Revival style with interiors of marble, brass and hardwoods.

Lima, Ohio, Multiple Resources Nomination

| CONTINUATION SHEET | ITEM NUMBER 8 | PAGE | 2 |
|--------------------|---------------|------|---|
|                    |               |      |   |

E. The last building, the Kewpee (#24), heralds a new era and the end of the age of grand building styles. A Streamline Modern building of porcelain enamel and stainless steel, it became a prototype of the fast food restaurant two decades later, and is a Lima landmark.