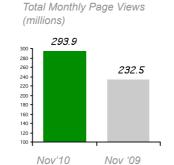

### MONTHLY HIGHLIGHTS

- Telegraph.co.uk had 32.9 million global unique browsers in November '10; an increase of +6.8% from November '09. Page views were up +26.4% year on year to 293.9 million.
- In November Telegraph.co.uk had 11.2 million UK unique browsers; an increase of +8.4% yr on yr. UK Page views were up +32.5% to 156.4 million.