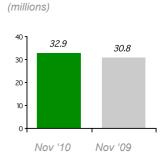

### MONTHLY HIGHLIGHTS

- Telegraph.co.uk had 32.9 million global unique browsers in November '10; an increase of +6.8% from November '09. Page views were up +26.4% year on year to 293.9 million.
- In November Telegraph.co.uk had 11.2 million UK unique browsers; an increase of +8.4% yr on yr. UK Page views were up +32.5% to 156.4 million.