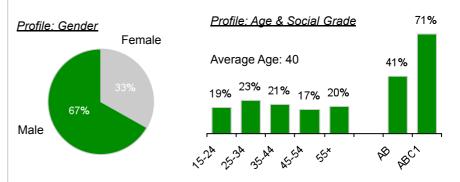

Telegraph

# **ABCe NOVEMBER 2010**

### MONTHLY HIGHLIGHTS

- Telegraph.co.uk had 32.9 million global unique browsers in November '10; an increase of +6.8% from November '09. Page views were up +26.4% year on year to 293.9 million.
- In November Telegraph.co.uk had 11.2 million UK unique browsers; an increase of +8.4% yr on yr. UK Page views were up +32.5% to 156.4 million.

#### DAILY FIGURES

- Telegraph.co.uk has 1.7 million global unique browsers per day, up +6.0% year on year
- Daily page views were up +26.4% year on year to 9.8 million

#### PAGE VIEWS

### UNIQUE BROWSERS





Total Monthly Unique Browsers

## TOTAL TIME SPENT

On average people spent an average of 14m: 44s on Telegraph.co.uk per visit in November 2010<sup>2</sup>

# **DEMOGRAPHICS OF VISITORS TO** THE TELEGRAPH