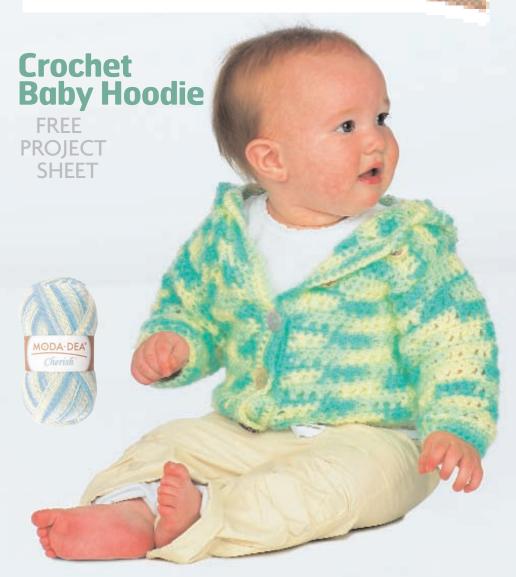

## MODA DEA

Cherish"

Designed by Michele Thompson.

Directions are for size 6 months. Changes for 12 and 18 months are in parentheses.

MODA DEA® "Cherish™": 4 1/2 (4 3/4, 5) Ounces 5730 Lemon Mint

Crochet Hook: 5mm [US H-8].