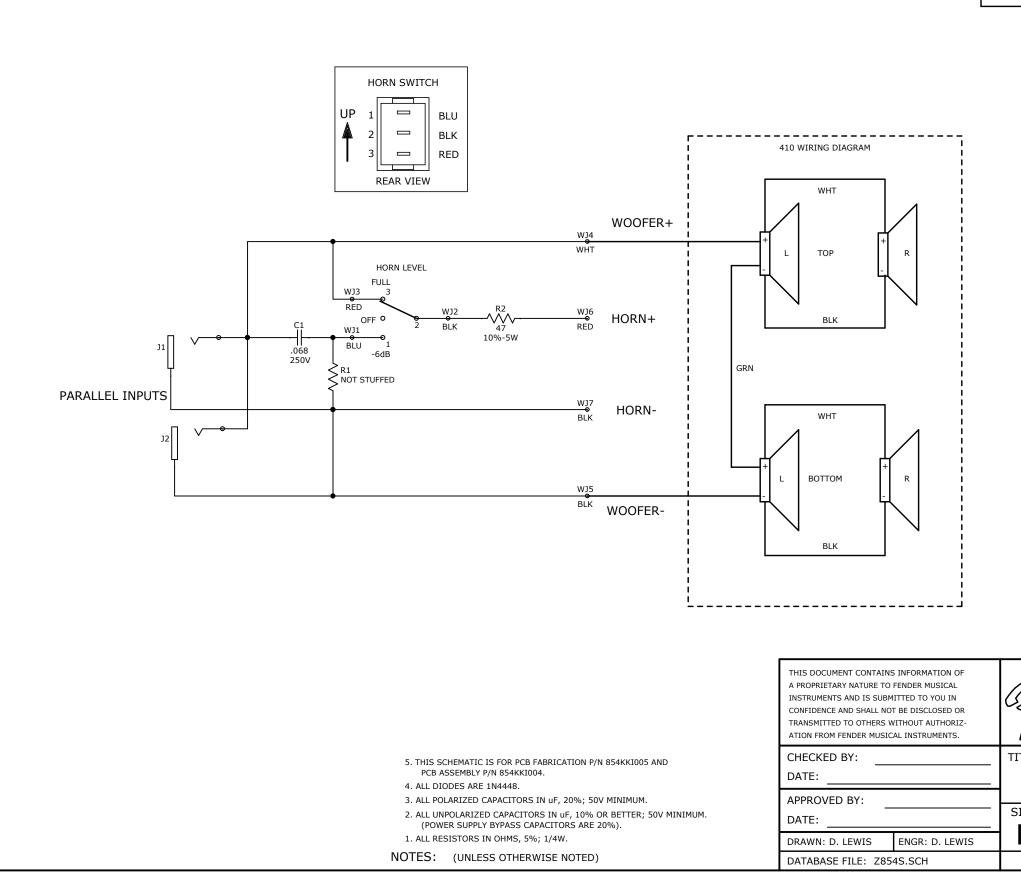

REV.



| REVISIONS |              |            |         |              |                |  |  |  |  |
|-----------|--------------|------------|---------|--------------|----------------|--|--|--|--|
| REV       | . DESCRIF    | PTION      | DA      | TE           | APPROVED       |  |  |  |  |
| Α         | PR 85        | 4          | 28–SE   | P-09         | dBL            |  |  |  |  |
|           |              |            |         |              |                |  |  |  |  |
|           |              |            |         |              |                |  |  |  |  |
|           |              |            |         |              |                |  |  |  |  |
|           |              |            |         |              |                |  |  |  |  |
|           |