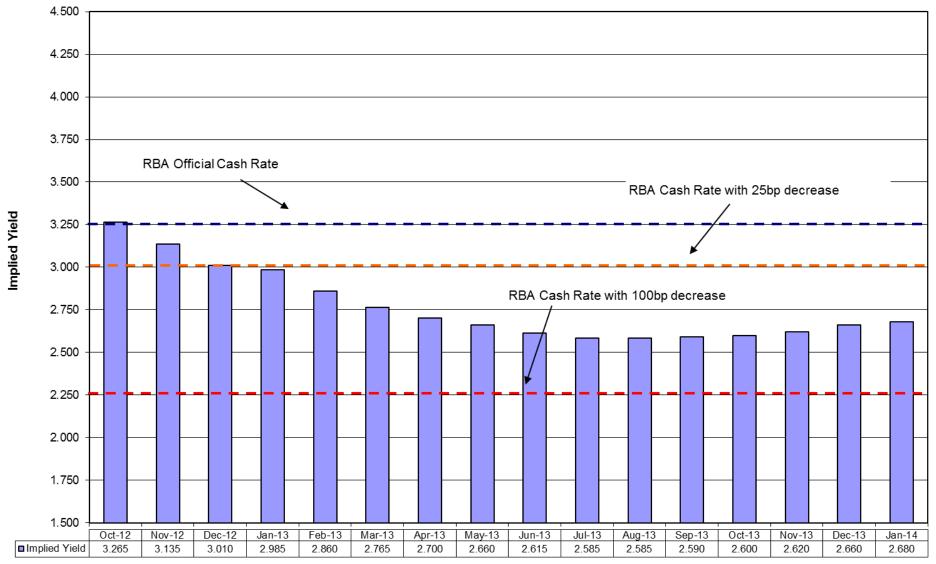

## ASX 30 Day Interbank Cash Rate Futures Implied Yield Curve

As at market close on 25 October 2012

This document provides general information and is indicative only. It is not investment advice and readers should seek there own professional advice in assessing the effect of the information in their circumstances. ASX Limited and its related corporations accept no responsibility for errors or omissions, including negligence, or for any damage loss or claim arising from reliance on the information. Futures and options trading involves the potential for both profits and losses and only licensed brokers and advisors can advise on this risk.