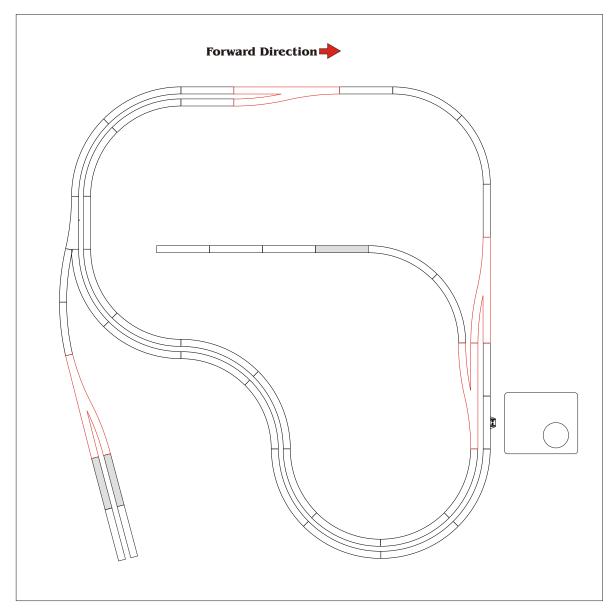

## Double Track 4'x 4' Mod 2

## Parts List:

1x Right Switch Set
1x Left Switch Set
12x220mm 45-Degree Radius
10x195mm 45-Degree Radius
9x110mm Straight Track
1xPower Clip Track (Blue)

#### Add:

1xRight Switch Set 1xLeft Switch Set 1x490mm 13-Degree Radius 2x110 Straight Track 3x Uncoupler Track (Grey)