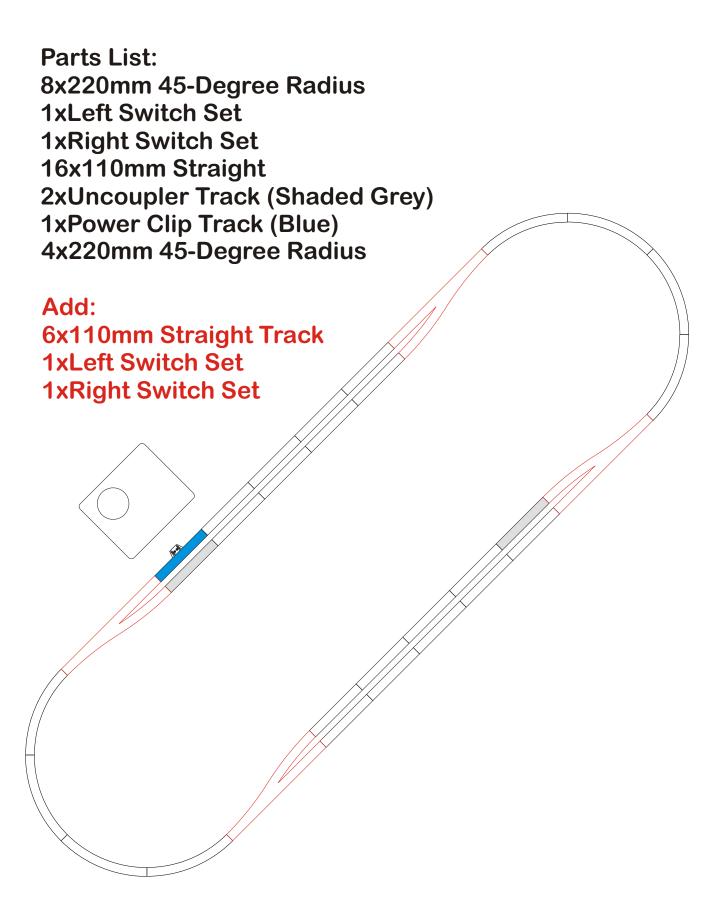

# 2'x 5' Race Track Layout Mod 1



## 2'x 5' Race Track Layout Mod 2



# 2'x 5' Race Track Layout Mod 3



# 4'x5' Inner Loop Option



Parts List:
12x220mm 45-Degree Radius
5x195mm 45-Degree Radius
12x110mm Straight Track
2xLeft Switch Set
1xRight Switch Set
3xUncoupler Track (Shaded Grey)
1xPower Clip (Blue)

# 51/2'x2' Table Top Layout



**Parts List:** 

8x220mm 45-Degree Radius

8x490mm 13-Degree Radius

8xLeft Switch Set

18x110mm Straight

3xUncoupler Track (Shaded Grey)

1xPower Clip Track (Blue)

## Double Track 4'x 4' Mod 1



Parts List: 1x Right Switch Set 1x Left Switch Set 12x220mm 45-Degree Radius 10x195mm 45-Degree Radius 9x110mm Straight Track 1xPower Clip Track (Blue)

## Double Track 4'x 4' Mod 3



#### Parts List:

1x Right Switch Set
1x Left Switch Set
12x220mm 45-Degree Radius
10x195mm 45-Degree Radius
9x110mm Straight Track
1xPower Clip Track (Blue)

1xRight Switch Se