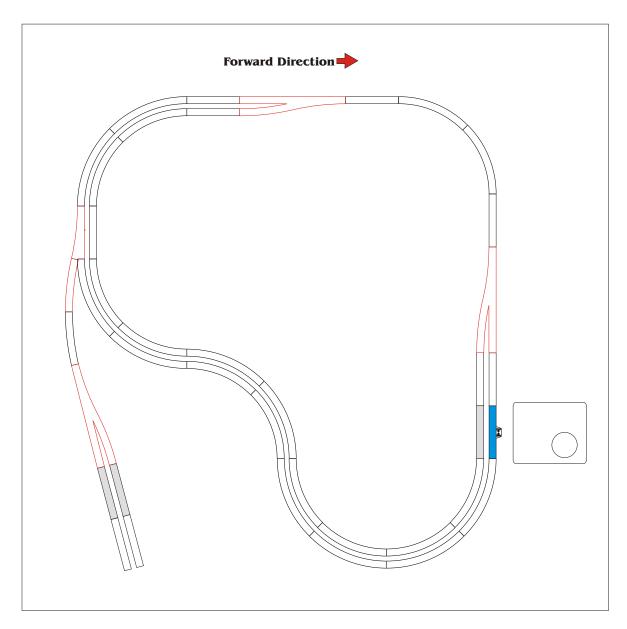

## Double Track 4'x 4' Mod 3

#### Parts List:

1x Right Switch Set
1x Left Switch Set
12x220mm 45-Degree Radius
10x195mm 45-Degree Radius
9x110mm Straight Track
1xPower Clip Track (Blue)

1xRight Switch Set 1x490mm 13-Degree Radius 2x110 Straight Track 3x Uncoupler Track (Grey)

#### Add:

1xLeft Switch Set 1xUncoupler Track (Grey) 1x110mm Straight Track 2x195mm 45-Degree Track