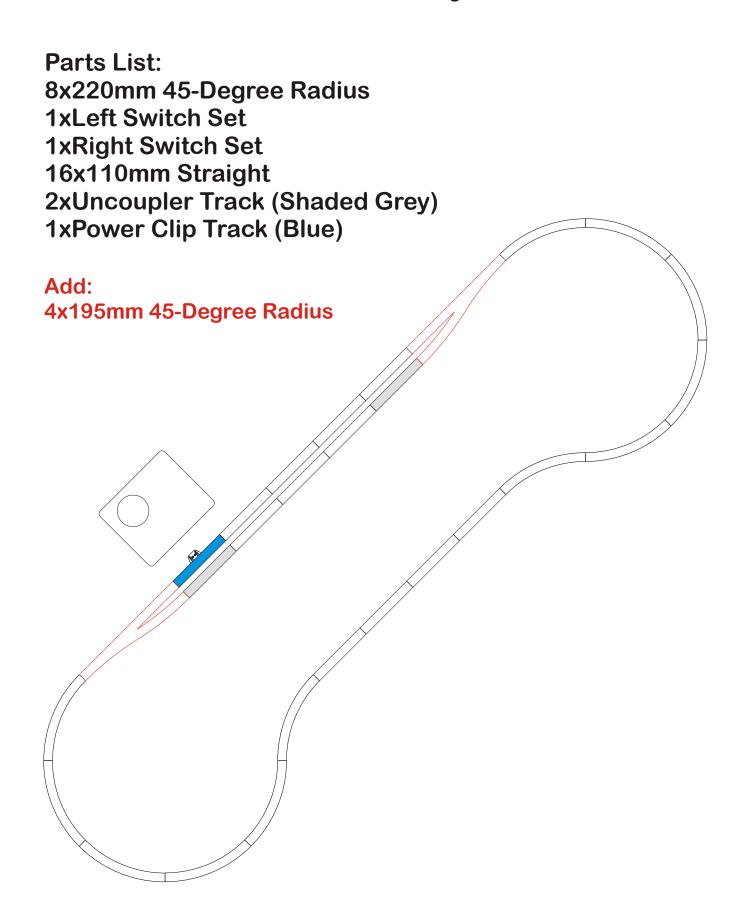

# 2'x 5' Race Track Layout Mod 1



## 2'x 5' Race Track Layout Mod 2



# 2'x 5' Race Track Layout Mod 3



# 4'x5' Inner Loop Option



Parts List:
12x220mm 45-Degree Radius
5x195mm 45-Degree Radius
12x110mm Straight Track
2xLeft Switch Set
1xRight Switch Set
3xUncoupler Track (Shaded Grey)
1xPower Clip (Blue)

# 51/2'x2' Table Top Layout



**Parts List:** 

8x220mm 45-Degree Radius

8x490mm 13-Degree Radius

8xLeft Switch Set

18x110mm Straight

3xUncoupler Track (Shaded Grey)

1xPower Clip Track (Blue)

## Double Track 4'x 4' Mod 1



Parts List: 1x Right Switch Set 1x Left Switch Set 12x220mm 45-Degree Radius 10x195mm 45-Degree Radius 9x110mm Straight Track 1xPower Clip Track (Blue)

## Double Track 4'x 4' Mod 3



#### Parts List:

1x Right Switch Set
1x Left Switch Set
12x220mm 45-Degree Radius
10x195mm 45-Degree Radius
9x110mm Straight Track
1xPower