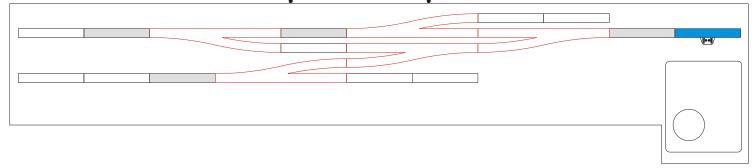

# 2'x 5' Race Track Layout Mod 3

# 4'x5' Inner Loop Option

Parts List:
12x220mm 45-Degree Radius
5x195mm 45-Degree Radius
12x110mm Straight Track
2xLeft Switch Set
1xRight Switch Set
3xUncoupler Track (Shaded Grey)
1xPower Clip (Blue)