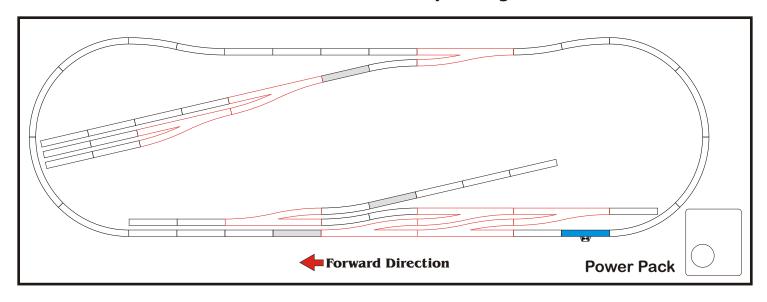

# 2'x 5' Race Track Layout Mod 1



## 2'x 5' Race Track Layout Mod 2



# 2'x 5' Race Track Layout Mod 3



# 4'x5' Inner Loop Option



Parts List:
12x220mm 45-Degree Radius
5x195mm 45-Degree Radius
12x110mm Straight Track
2xLeft Switch Set
1xRight Switch Set
3xUncoupler Track (Shaded Grey)
1xPower Clip (Blue)

# 51/2'x2' Table Top Layout



**Parts List:** 

8x220mm 45-Degree Radius

8x490mm 13-Degree Radius

8xLeft Switch Set

18x110mm Straight

3xUncoupler Track (Shaded Grey)

1xPower Clip Track (Blue)

## Double Track 4'x 4' Mod 1



Parts List: 1x Right Switch Set 1x Left Switch Set 12x220mm 45-Degree Radius 10x195mm 45-Degree Radius 9x110mm Straight Track 1xPower Clip Track (Blue)

## Double Track 4'x 4' Mod 3



#### Parts List:

1x Right Switch Set
1x Left Switch Set
12x220mm 45-Degree Radius
10x195mm 45-Degree Radius
9x110mm Straight Track
1xPower Clip Track (Blue)

1xRight Switch Set 1x490mm 13-Degree Radius 2x110 Straight Track 3x Uncoupler Track (Grey)

#### Add:

1xLeft Switch Set 1xUncoupler Track (Grey) 1x110mm Straight Track 2x195mm 45-Degree Track

## Double Track 4'x 4' Mod 2



## Parts List:

1x Right Swi