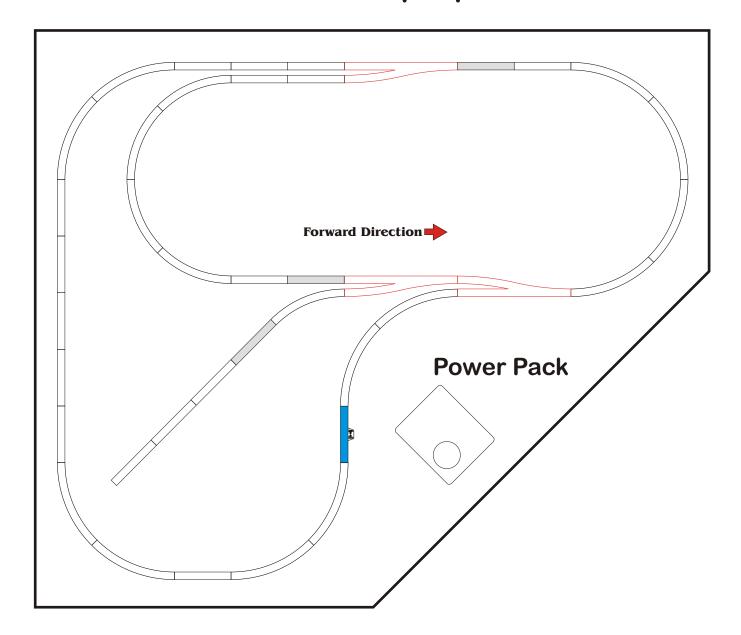

# 4'x5' Inner Loop Option

Parts List:
12x220mm 45-Degree Radius
5x195mm 45-Degree Radius
12x110mm Straight Track
2xLeft Switch Set
1xRight Switch Set
3xUncoupler Track (Shaded Grey)
1xPower Clip (Blue)