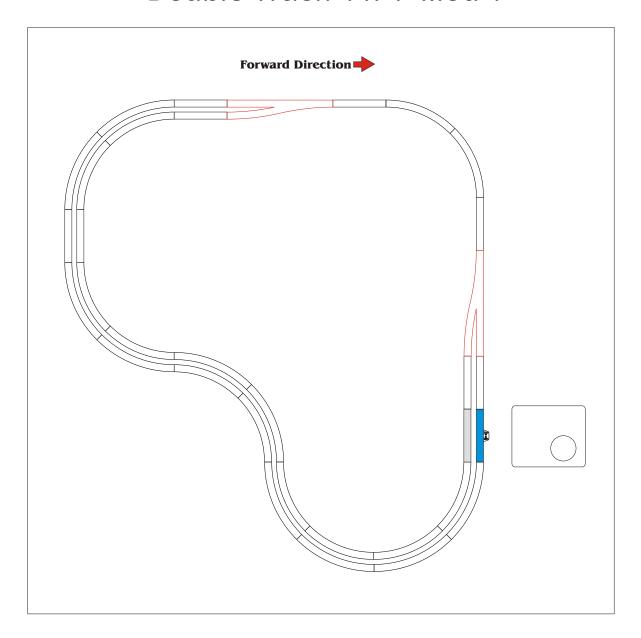

## Double Track 4'x 4' Mod 1

Parts List: 1x Right Switch Set 1x Left Switch Set 12x220mm 45-Degree Radius 10x195mm 45-Degree Radius 9x110mm Straight Track 1xPower Clip Track (Blue)

#### Parts List:

1x Right Switch Set
1x Left Switch Set
12x220mm 45-Degree Radius
10x195mm 45-Degree Radius
9x110mm Straight Track
1xPower Clip Track (Blue)

1xRight Switch Set 1x490mm 13-Degree Radius 2x110 Straight Track 3x Uncoupler Track (Grey)