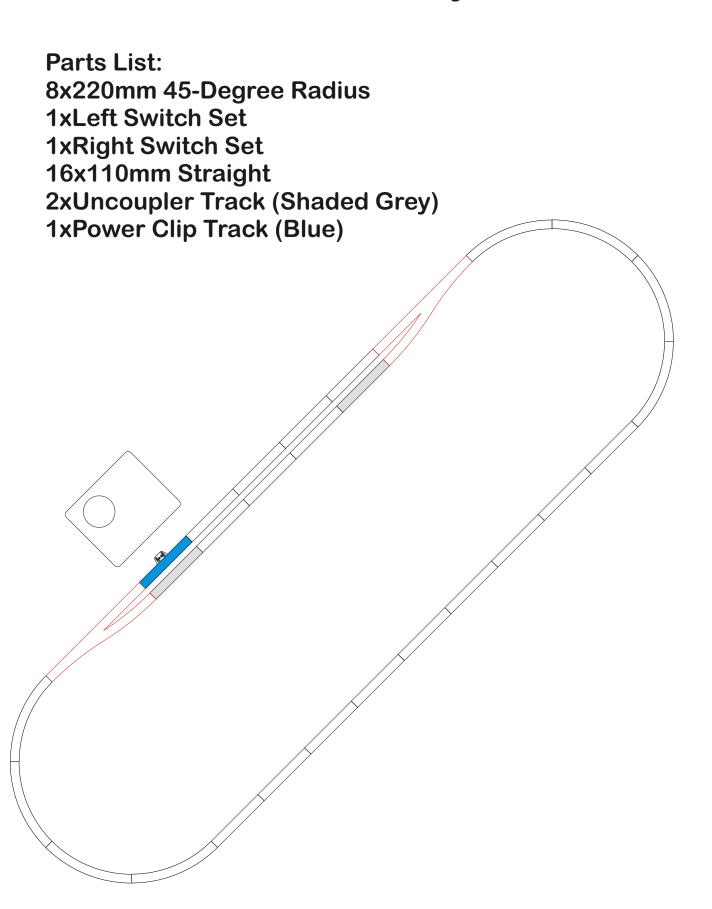

# 2'x 5' Race Track Layout Mod 1



## 2'x 5' Race Track Layout Mod 2



# 2'x 5' Race Track Layout Mod 3



# 4'x5' Inner Loop Option



Parts List:
12x220mm 45-Degree Radius
5x195mm 45-Degree Radius
12x110mm Straight Track
2xLeft Switch Set
1xRight Switch Set
3xUncoupler Track (Shaded Grey)
1xPower Clip (Blue)

# 51/2'x2' Table Top Layout



**Parts List:** 

8x220mm 45-Degree Radius

8x490mm 13-Degree Radius

8xLeft Switch Set

18x110mm Straight

3xUncoupler Track (Shaded Grey)

1xPower Clip Track (Blue)

## Double Track 4'x 4' Mod 1



Parts List: 1x Right Switch Set 1x Left Switch Set 12x220mm 45-Degree Radius 10x195mm 45-Degree Radius 9x110mm Straight Track 1xPower Clip Track (Blue)

## Double Track 4'x 4' Mod 3



#### Parts List:

1x Right Switch Set
1x Left Switch Set
12x220mm 45-Degree Radius
10x195mm 45-Degree R