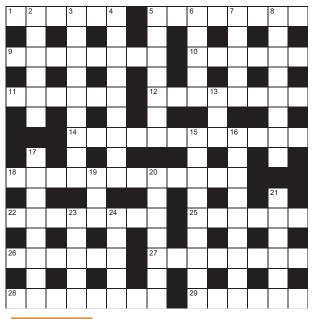

## Crossword 14,170 Set by Falcon

## ACROSS

- 1 Just one bottle of champagne? Mother needs to bring in a good number (6)
- 5 Georgia, insignificant film (8)
- **9** Inmate rips off one close to governor (8)
- **10** Stockings, new, only ruined by son (6)
- **11** *Marilyn Diptych*, perhaps, personal assistant smuggled into harbour (3,3)
- 12 Cutlery set with unexpected wear (8)
- 14 Be altogether flustered in playhouse (5,7)
- **18** Girl's coming over bound for a town down under (5,7)
- 22 Chapter on search for victory (8)
- 25 Medicine man, not genuine article (6)
- 26 Rope shown in a trial, fixed (6)
- **27** Poet, British, arguing about Tennyson's last letter (8)
- 28 Average speed on way (8)
- **29** One who's completely exposed Dustin in disguise (6)

## DOWN

- **2, 6** Always right, girl's not backing up racing driver (6,5)
- **3** Upset losing cat could make one wistful (9)
- 4 Dauntingly large WW1 battle site tours arranged (9)
- **5** African animal's mistake crossing one river (7)
- 6 See 2
- 7 Home Rule? A relative term, maybe (2-3)
- 8 Unpaid, husband working with soldiers on a railway (8)
- 13 Bond to oblige (3)
- 15 Crewmen losing easily (5,4)
- **16** Spotted after a bishop chose not to vote (9)
- **17** Loaded or otherwise, in a place of great wealth (2,6)
- **19** Flightless bird exhibited in Science Museum (3)
- 20 Artist supplied with food subject to a local tax (7)
- 21 6 clubs over in French resort (6)
- 23 Completely give up Ecstasy (5)
- 24 Another wide? (5)