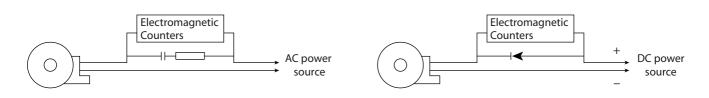

## NOTE

1. For the connection with an electronic counter, use a contact - input terminal.

2. It is recommendable to use such components as diode, CR etc.,

for the protection of contact in the case of connection with such inductive load as electromagnetic counter.