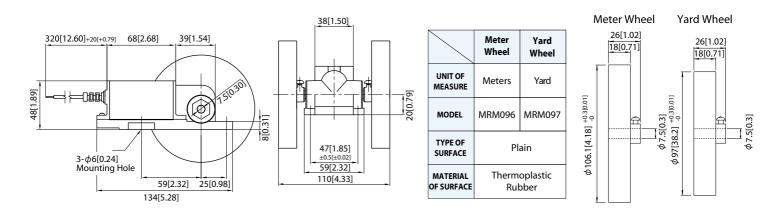

DIMENSIONS(Unit:mm)

This catalog was last revised Jun 10, 2013. \*Subject to change without prior notice. All Rights Reserved, Copyright © 2013, LINE SEIKI CO., LTD.

LINE SEIKI CO., LTD 37-7, Chuo-Cho, 2-Chome, Meguro-ku Tokyo, JAPAN 152-0001 TEL: +81-3-37165151 FAX: +81-3-37104552 E-MAIL: webtrade@line.co.jp URL: http://lineseiki.com