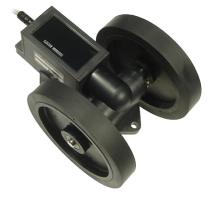

LINEAR MEASURING

Simple structure with reed switch installed.

Good for measuring the length of paper, cloth, film, etc.

by combining with an electronic counter or an electromagnetic counter.