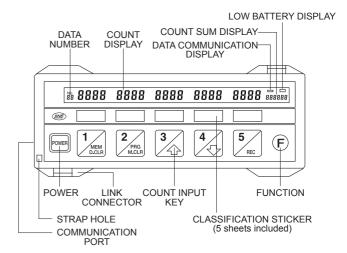

#### **Application**

Traffic survey, Meeting attendance, Passenger check, and various counting survey

|                       | Specifications                                                                                   |
|-----------------------|--------------------------------------------------------------------------------------------------|
| Display               | 7 segment LCD (Digit size : 5mm height)                                                          |
|                       | 4 digits counter (x5) / 6 digits total counter / Data number                                     |
| Digits                | Counter: Display 4 digits 0~9999 / Internal 5 digits 0~99999 *1 Total Counter: 6 digits 0~999999 |
| Memory                | Max. 99 records                                                                                  |
| Power supply          | AAA alkaline battery x 4 pcs.                                                                    |
| Battery<br>life       | Approx. 200 Hours                                                                                |
| Data output           | RS-232C PC Serial Interface                                                                      |
| Operating temp.       | -10~50°C                                                                                         |
| Dimensions/<br>weight | 140(H) x 62(W) x 21(D) mm / 130g (Battery is included)                                           |
| Accesories            | Instruction Manual, Battery (x4), Sticker (x5)                                                   |

\* 1: Only 4 digits of the counter can be viewed on the display of the unit. To view the 5 digits internal counter value, please use the communication feature of the unit to recall the data.

Very lightweight & compact