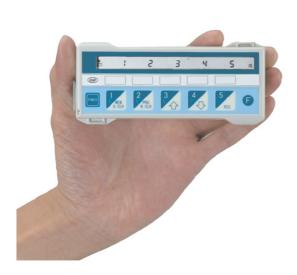

## **POCKET COUNTER DK-4500**

## New type digital 5 combined tally counter

- 99 Data memory function
- The weight is about 1/3 of a traditional metal type (5 combined type)
- Communication function to PC is very convenient for totaling and analyzing
- Possible to download the free software for communication from our website

\* 1: Only 4 digits of the counter can be viewed on the display of the unit. To view the 5 digits internal counter value, please use the communication feature of the unit to recall the data.

Very lightweight & compact