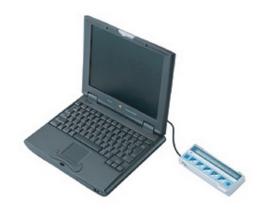

|
| Data output           | RS-232C PC Serial Interface                                                                      |
| Operating temp.       | -10~50°C                                                                                         |
| Dimensions/<br>weight | 140(H) x 62(W) x 21(D) mm / 130g (Battery is included)                                           |
| Accesories            | Instruction Manual, Battery (x4), Sticker (x5)                                                   |

\* 1: Only 4 digits of the counter can be viewed on the display of the unit. To view the 5 digits internal counter value, please use the communication feature of the unit to recall the data.



Very lightweight & compact





Easy to line up some Pocket counters



Easy connecting to PC



# LINE SEIKI CO., LTD.

### http://www.lineseiki.com

Overseas sales Dept.: 37-7, Chuo-Cho 2-Chome, Meguro-ku, Tokyo, 152-0001 Japan TEL: +81-3-3716-5151 FAX: +81-3-3710-4552 E-mail: webtrade@line.co.jp