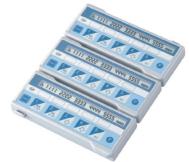

|
| Data output           | RS-232C PC Serial Interface                                                                      |
| Operating temp.       | -10~50°C                                                                                         |
| Dimensions/<br>weight | 140(H) x 62(W) x 21(D) mm / 130g (Battery is included)                                           |
| Accesories            | Instruction Manual, Battery (x4), Sticker (x5)                                                   |

\* 1: Only 4 digits of the counter can be viewed on the display of the unit. To view the 5 digits internal counter value, please use the communication feature of the unit to recall the data.



Very lightweight & compact





Easy to line up some Pocket counters



Easy connecting to PC



# LINE SEIKI CO., LTD.

### http://www.lineseiki.com

Overseas sales Dept.: 37-7, Chuo-Cho 2-Chome, Meguro-ku, Tokyo, 152-0001 Japan TEL: +81-3-3716-5151 FAX: +81-3-3710-4552 E-mail: webtrade@line.co.jp