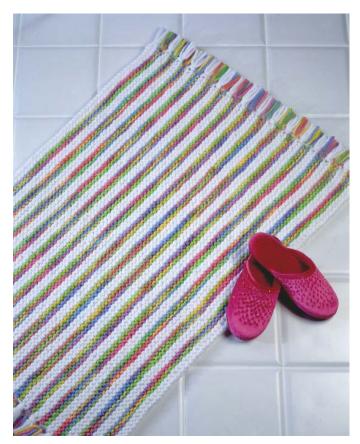

## SB720-003 Rug \*

★ Suitable for Beginners. Rug measures approximately 25'' wide x 34'' long excluding fringe. RED HEART® "Grande™": 10 Ounces each No. 2101 White CA and No. 2934 Candy CB. Circular Knitting Needle: 9mm [US 13] – 29". GAUGE: 9 sts = 4"; 20 rows = 4" in Garter stitch (K every row). Use any size needle to obtain the

With CA, cast on 77 sts. Row 1 (Wrong Side): K. Rows 2 and 3: K. Rows 4-7: With CB, K. Rows 8-11: With CA, K.

gauge.

Rep Rows 4-11 until 25" from beginning, end by working 3 rows with **CA**. Bind off in K.

**Fringe:** Cut 7" lengths of yarn. Matching fringe color to stripe color, knot 3 strands of yarn at each end of stripes, approximately 1 stitch in from the edge: fold strands in half to form a loop, bring loop through the fabric to the wrong side, bring the ends of the strands through the loop, pull on the ends to tighten. Trim.