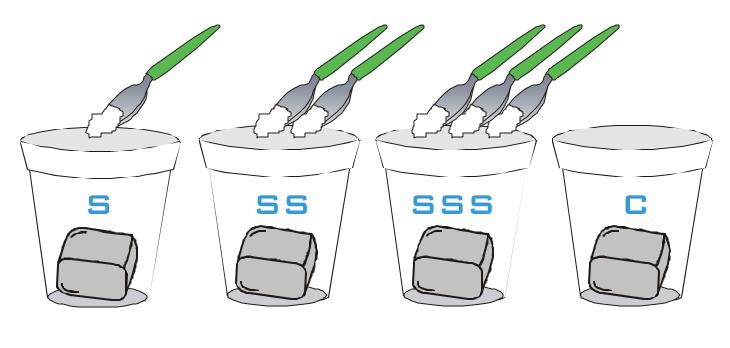

### Materials:

Four ice cubes – the same size Four small plastic cups Salt

#### Procedure:

- 1. Place one ice cube in each cup.
- 2. Sprinkle one teaspoon of salt into one cup (S), two teaspoons on salt into another (SS), and three teaspoons of salt into a third (SSS). The fourth cup will be your control (C). Mark the cups as shown in the brackets.
- 3. Place the cups in a sunny place and observe.