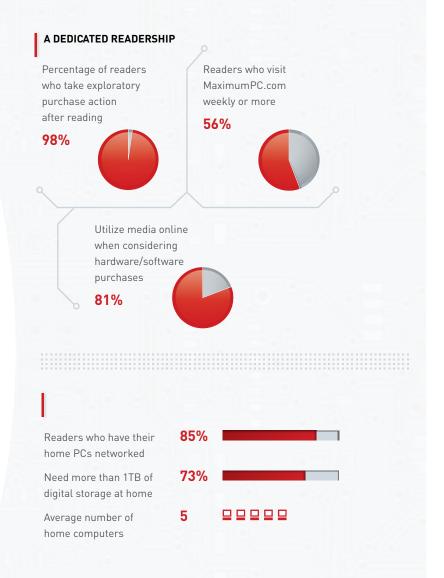

We'd like to do the same for you. In the following pages you'll find all of the schedule, ad rates, and close dates information you need to get started in reaching a readership with a 99% action rate toward our content.

# THE AUTHORITY IN TECH

Since 1998, Maximum PC has won the hearts and minds of the hardcore enthusiast audience by honing a focused, uncompromising editorial message. It's no secret:

Our magazine maintains a paid and highly profitable circulation with an active, informed, highly discerning readership that spends more dollars at newsstand on Maximum PC than any other PC publication.

We haven't cut corners: Over the years, we've continuously responded to our readership, crafting a winning editorial balance in our features, how-tos, columns, and more. It's no wonder each reader spends an average of 3.1 hours with each issue, and the majority spend up to 45 minutes on each issue's pack-in disc.