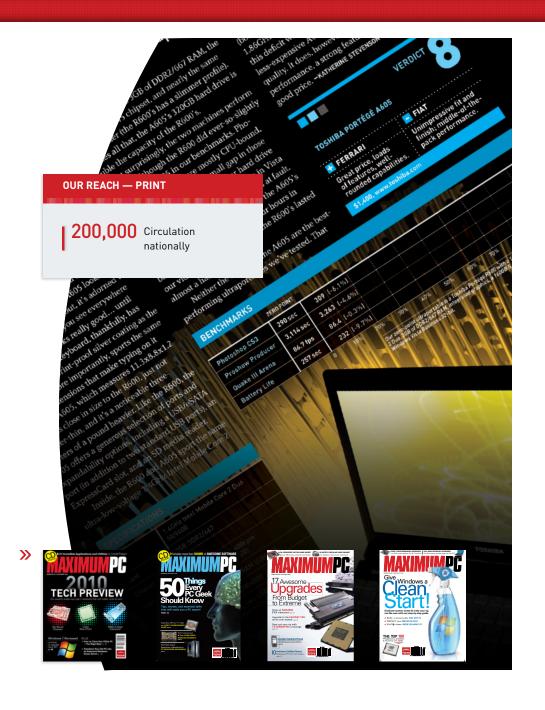

# THE AUTHORITY IN TECH

Since 1998, Maximum PC has won the hearts and minds of the hardcore enthusiast audience by honing a focused, uncompromising editorial message. It's no secret:

Our magazine maintains a paid and highly profitable circulation with an active, informed, highly discerning readership that spends more dollars at newsstand on Maximum PC than any other PC publication.

We haven't cut corners: Over the years, we've continuously responded to our readership, crafting a winning editorial balance in our features, how-tos, columns, and more. It's no wonder each reader spends an average of 3.1 hours with each issue, and the majority spend up to 45 minutes on each issue's pack-in disc.

Our formula works.