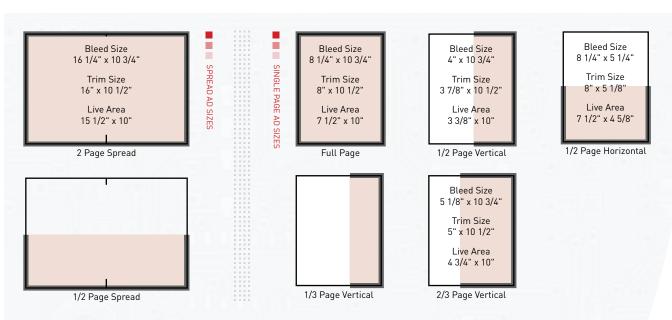

#### **AD SIZES**

All files must be created according to the correct size specifications (trim, live area, & bleed dimensions).
Call your Future US

Sales Representative for ad sizes. Files will be returned if sized incorrectly.