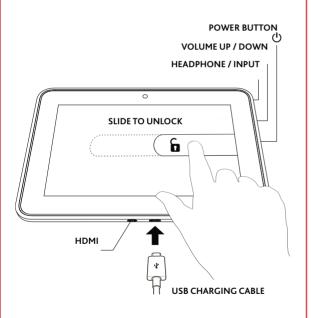

## charging your kindle

To charge your Kindle, connect it to the USB charging cable as shown. Connect the opposite end of the USB charging cable to a Kindle PowerFast accelerated charging accessory (sold separately), or other USB power adaptor. To learn more about charging accessories, visit www.kindle.com/support/charging.

To start your Kindle, press the Power button.

To unlock your Kindle, touch the lock icon and drag
the shaded bar across the screen to the left

To learn more about your Kindle, open the Help & Feedback app.