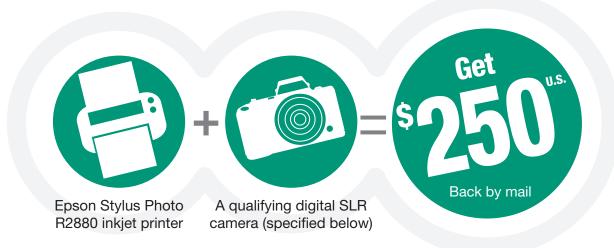

# Mail-in rebate

Buy an Epson Stylus® Photo R2880 inkjet printer, together with a qualifying digital SLR camera, and receive the following back by mail:

A digital SLR camera with a purchase price of \$549 or greater (before taxes) from these qualifying camera brands: Canon, Nikon, Olympus, Sony or Pentax

### **STEP 1: MAKE YOUR PURCHASE:**

Purchase an Epson Stylus Photo R2880 inkjet printer, together with a qualifying digital SLR camera, between January 1, 2013 and January 31, 2013. Fill out this coupon completely. Claims with incomplete information will not be fulfilled.