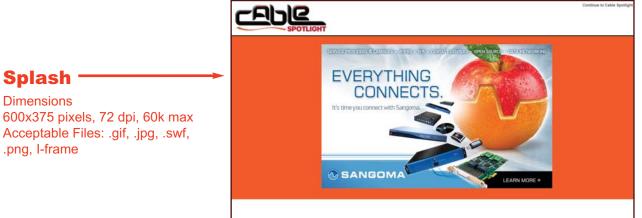

## **Splash Page**

Cable Spotlight's Splash Page is a stand-alone Web page dedicated solely to the advertiser. The splash advertisement is designed to capture the user's attention for a short period of time. On Cable Spotlight's splash page appears randomly, between pages of content, when the visitor is browsing the site. The splash page will appear once a day for each visitor.

## **Benefits:**

Splash

**Dimensions** 

.png, I-frame

- No clutter or competition the advertiser owns the page.
- The advertiser has the ability to animate the advertisement to create excitement and increase click thru's.
- · Create a complex advertising message.