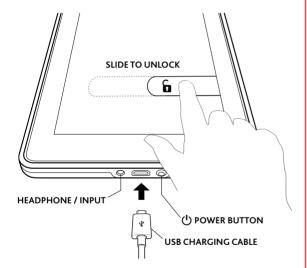

## charging your kindle

To charge your Kindle, connect it to the USB charging cable as shown. Connect the opposite end of the USB charging cable to a Kindle PowerFast accelerated charging accessory (sold separately), or other USB power adaptor. To learn more about charging accessories, visit www.kindle.com/support/charging.

To start your Kindle, press the Power button. To unlock your Kindle, touch the lock icon and drag the shaded bar across the screen to the left.

To learn more about your Kindle, open the Help & Feedback app.