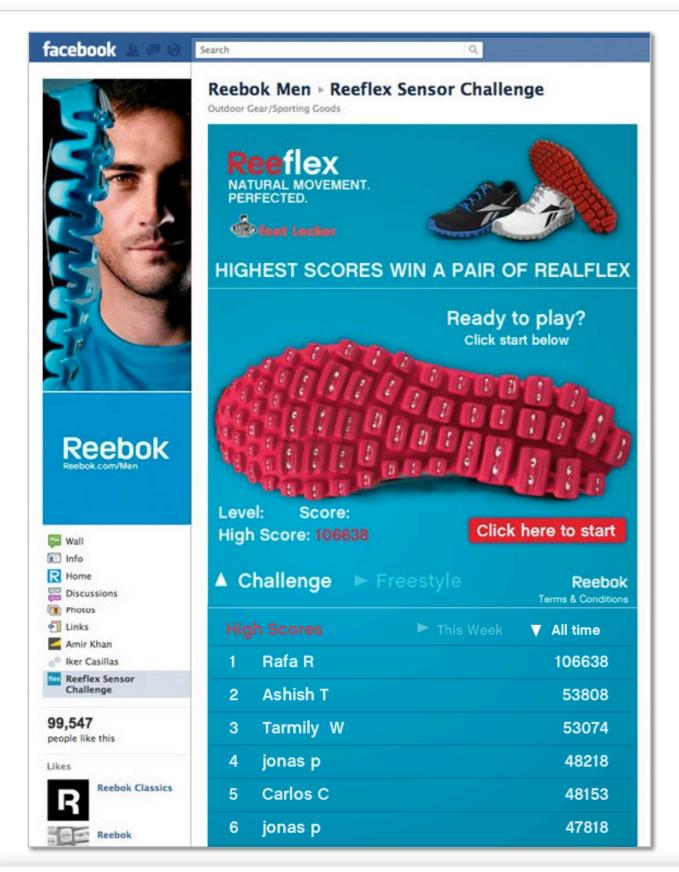

## Reebok Reeflex Sensor Challenge

In a partnership with Reebok, blip.tv developed the "Reeflex Sensor Challenge" game that utilized custom gaming ad units to drive users to the Reebok Facebook page.

To date, the game has has been played over 50,000 times, and has helped drive over 42,000 "Likes" of Reebok's Facebook pages.

Don't forget to try it out! http://www.facebook.com/reebokmen?sk=app\_169223386468211