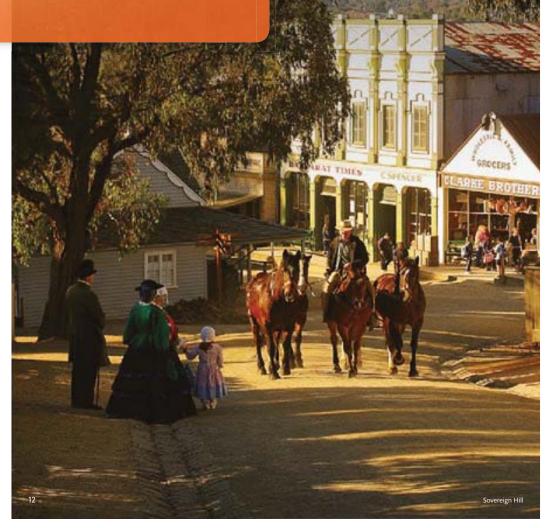

Ballarat's Sovereign Hill, is an interactive museum set in the 1850's gold rush. Step back in time to discover Victoria's history and try to strike it rich by panning for your own gold.

Sovereign Hill في بالدرات هو متحف تفاعلى حول حقبة التنقيب عن الذهب التي اشتهرت في عام . ١٨٥ . دع الزمن يعود بك إلى الوراء لإكتشاف تاريخ فيكتوريا والتنقيب عن الذهب بنفسك. ومن يدرى ربما تعود من

www.sovereignhill.com.au