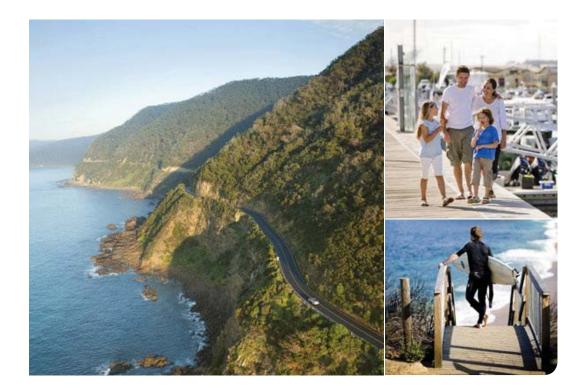

طريق المحيط الكبرى

تزيّن منطقة طريق المحيط الكبرى المشاهد البحريّة الرائعة إذ متد أمام الناظر إليها

شواطىء خلابة ومنحدرات صخرية ومساحات خضراء محميّة وقرى ساحلية تزدان بالألوان

الصاخبة كما تشتهر بكونها إحدى أجمل الطرق

الساحلية في العالم. ومن المعالم الشهيرة التي مَيِّز هذا الطريق التضاريس الصخريّة

التي تسمّى الرسل الإثنى عشر The Twelve

Apostles والتي يصلُ عَلو كلُ منها إلى اكثر من ٧٠ مترا. محبّو الإثارة والتشويق من كافة

أفراد العائلة سوف يعشقون السير فوق غابة

أسلاك Zip Line. أما اذا كنت تنشد الراحة

والإسترخاء على الشاطيء، فسوف يحلو لك التوقّف عند مدينة توركواي الساحلية التي

تعدّ إحدى أقدم الأماكن المخصّصة للركمجة

Otway Tree الشاخة على منصّة Otway

Top Walk أو الإنزلاق بين أشجارها على

في العالم.

The best way to see the Great Ocean Road and 12 Apostles is from the air, so why not try a helicopter joy ride.

أفضل طريقة لمشاهدة طريق المحيط الكبرى والرسل الإثني عشر هي من الجّو فلم لا تنطلق في رحلة جوّية على متن إحدى المروحيّات!

www.12apostleshelicopters.com.au

The Great Ocean Road region is a vast stretch of seascape recognised as one of the world's great drives. In addition to a shoreline embellished with beautiful beaches and rugged cliffs, the region also boasts enclaves of protected bushland and colourful coastal villages. A highlight of the Great Ocean Road is the famous rock formations, the Twelve Apostles, that reach up to 70 metres above the sea. Thrill seekers and families will love the Otway Tree Top Walk and Zip Line experience amongst the canopies of the ancient Otway rainforest. Those in search of beachside relaxation will love the town of Torquay, one of the world's oldest surfing communities and a great place to stop along route.