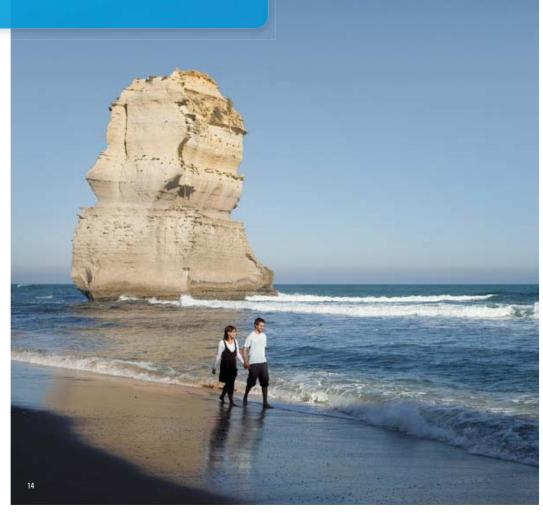

الساحلية في العالم. ومن المعالم الشهيرة التي مَيِّز هذا الطريق التضاريس الصخريّة

التي تسمّى الرسل الإثنى عشر The Twelve

Apostles والتي يصلُ عَلو كلُ منها إلى اكثر من ٧٠ مترا. محبّو الإثارة والتشويق من كافة

www.12apostleshelicopters.com.au

The Great Ocean Road region is a vast stretch of seascape recognised as one of the world's great drives. In addition to a shoreline embellished with beautiful beaches and rugged cliffs, the region also boasts enclaves of protected bushland and colourful coastal villages. A highlight of the Great Ocean Road is the famous rock formations, the Twelve Apostles, that reach up to 70 metres above the sea. Thrill seekers and families will love the Otway Tree Top Walk and Zip Line experience amongst the canopies of the ancient Otway rainforest. Those in search of beachside relaxation will love the town of Torquay, one of the world's oldest surfing communities and a great place to stop along route.