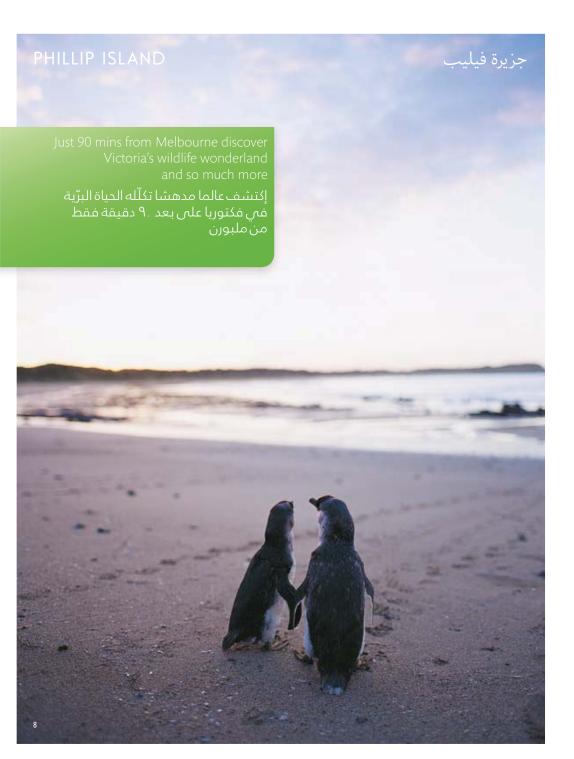

## Phillip Island

Surrounded by some of the best surf beaches in Victoria and with four townships, Phillip Island has a reputation as a coastal getaway with a bent for both family fun and romantic escapes. Visitors will see penguins, seals and koalas in their natural habitats, can explore heritage and natural attractions or can self-drive along the scenic coastlines. For the sweet tooth, try the Phillip Island Chocolate Factory, whilst A Maze'n Things is a mini-theme park with a difference. In October, Phillip Island switches gear for the 500cc Motorcycle Grand Prix.

Every sunset visitors flock to Phillip Island for the world famous Penguin Parade where thousands of Little Penguins, unique to this part of the world, waddle up the beach to the delight of visitors. For great value, visit the Penguins and other great attractions with a 3 Parks Pass.