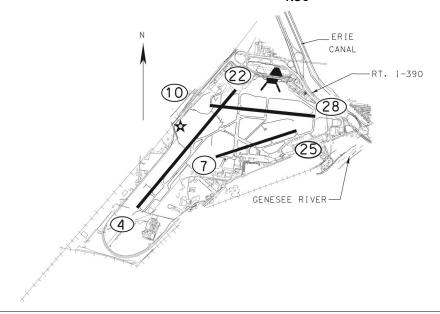

## MONROE CO.

Runways

10/28: 5500 x 150 (ASPH-G) 07/25: 4403 x 140 (ASPH) 04/22: 8001 x 150 (ASPH-G) Coordinates

Latitude 43-07-07.918N Longitude 077-40-20.582W

Communications

GROUND 121.7 TOWER 118.3

ATIS 124.825 (716) 235-7322