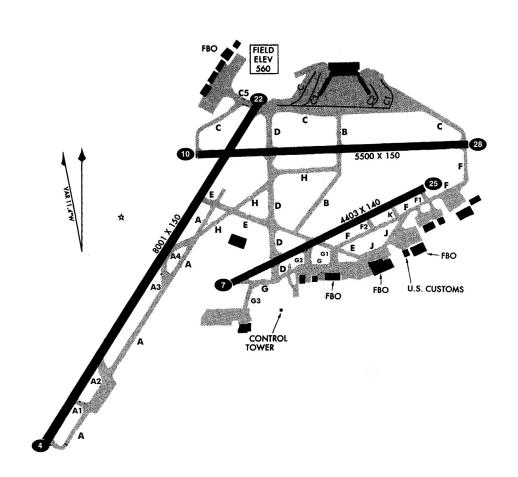

## MONROE CO.

Runways

10/28: 5500 x 150 (ASPH-G) 07/25: 4403 x 140 (ASPH) 04/22: 8001 x 150 (ASPH-G) Coordinates

Latitude 43-07-07.918N Longitude 077-40-20.582W

Communications

GROUND 121.7 TOWER 118.3

ATIS 124.825 (716) 235-7322

## Taxi Diagram