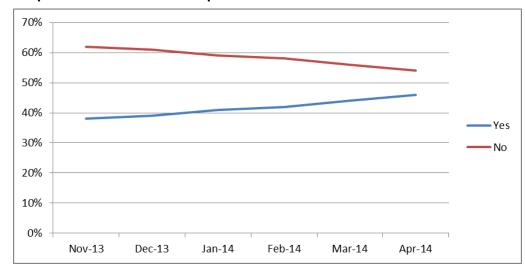

## INDEPENDENCE POLLING FROM NOVEMBER 2013 TO APRIL 2014 SHOWS TREND IS TOWARDS YES

Comparing average monthly polling on independence for each month by each polling company's latest poll per month from the months of November 2013 to the latest polls published in April 2014 shows that the trend has been steadily moving towards a Yes vote in each month:

## **November to January 2013**

| Company               | P/Base      | TNS         | Prog.       |  | AVERAGE |  | Mori          | YouGov     | TNS        |  | AVERAGE |  | TNS         | ICM         | YouGov     | Survation  |   | AVERAGE |
|-----------------------|-------------|-------------|-------------|--|---------|--|---------------|------------|------------|--|---------|--|-------------|-------------|------------|------------|---|---------|
| Dates                 | 12-20/11'13 | 20-27/11'13 | 27-29/11'13 |  | Nov-13  |  | 29/11-5/12'13 | 6-9/12/'13 | 3-10/12'13 |  | Dec-13  |  | 14-20Jan'14 | 21-24Jan'14 | 21-27/1'14 | 29-31/1'14 |   | Jan-14  |
| Sample                | 1,002       | 1,004       | 1,134       |  | 3,140   |  | 1,006         | 1,074      | 1,055      |  | 3,135   |  | 1,054       | 1,002       | 1,192      | 1,010      |   | 4,258   |
| Yes                   | 38%         | 26%         | 27%         |  | 30%     |  | 34%           | 33%        | 27%        |  | 31%     |  | 29%         | 37%         | 33%        | 32%        |   | 33%     |
| No                    | 47%         | 42%         | 56%         |  | 48%     |  | 57%           | 52%        | 41%        |  | 50%     |  | 42%         | 44%         | 52%        | 52%        |   | 48%     |
| DK                    | 15%         | 32%         | 17%         |  | 21%     |  | 10%           | 15%        | 33%        |  | 19%     |  | 29%         | 19%         | 15%        | 16%        |   | 20%     |
| Excluding Don't Knows |             |             |             |  |         |  |               |            |            |  |         |  |             |             |            |            |   |         |
| End Date              | 20/11/'13   | 27/11/13    | 29/11/'13   |  | Nov-13  |  | 05/12/'13     | 09/12/'13  | 10/12/'13  |  | Dec-13  |  | 20/01/14    | 24/01/14    | 27/01/'14  | 31/01/'14  |   | Jan-14  |
| Yes                   | 45%         | 38%         | 33%         |  | 38%     |  | 37%           | 39%        | 40%        |  | 39%     |  | 41%         | 46%         | 39%        | 38%        | Ī | 41%     |
| No                    | 55%         | 62%         | 67%         |  | 62%     |  | 63%           | 61%        | 60%        |  | 61%     |  | 59%         | 54%         | 61%        | 62%        |   | 59%     |

## February to April 2014

| Company               | TNS         | Survation  | ICM        | P/Base     | Mori       | YouGov     | AVERAGI | ≣ | TNS         | Survation | P/Base    | ICM         | YouGov     | AVERAGE | Survation | P/Base   | AVERAGE |
|-----------------------|-------------|------------|------------|------------|------------|------------|---------|---|-------------|-----------|-----------|-------------|------------|---------|-----------|----------|---------|
| Dates                 | 28/1-6/2'14 | 17-18/2'14 | 17-21/2'14 | 18-21/2'14 | 20-24/2'14 | 24-28/2'14 | Feb-14  |   | 26/2-9/3'14 | 6-7/3'14  | 7-14/3'14 | 17-21/3'14  | 20-24/3'14 | Mar-14  | 4-7/4'14  | 4-9/4'14 | Apr-14  |
| Sample                | 996         | 1,005      | 1,002      | 1,022      | 1,001      | 1,200      | 6,226   |   | 1,019       | 1,002     | 1,036     | 1,010       | 1,072      | 5,139   | 1,002     | 1,024    | 2,026   |
| Yes                   | 29%         | 38%        | 37%        | 37%        | 32%        | 35%        | 35%     |   | 28%         | 39%       | 40%       | 39%         | 37%        | 37%     | 37%       | 40%      | 39%     |
| No                    | 42%         | 47%        | 49%        | 47%        | 57%        | 53%        | 49%     |   | 42%         | 48%       | 45%       | 46%         | 52%        | 47%     | 47%       | 45%      | 46%     |
| DK                    | 29%         | 16%        | 14%        | 16%        | 11%        | 12%        | 16%     |   | 29%         | 13%       | 15%       | 15%         | 10%        | 16%     | 10%       | 15%      | 13%     |
| Excluding Don't Knows |             |            |            |            |            |            |         |   |             |           |           |             |            |         |           |          |         |
| End Date              | 06/02/'14   | 18/02/'14  | 21/02/'14  | 21/02/'14  | 24/02/'14  | 28/02/'14  | Feb-14  |   | 09/03/'14   | 7/03/'14  | 14/03/'14 | 21/03/'14 * | 24/03/ '14 | Mar-14  | 7/04/ '14 | 9/04/'14 | Apr-14  |
| Yes                   | 41%         | 45%        | 43%        | 44%        | 36%        | 40%        | 42%     |   | 40%         | 45%       | 47%       | 45%         | 42%        | 44%     | 44%       | 47%      | 46%     |
| No                    | 59%         | 55%        | 57%        | 56%        | 64%        | 60%        | 58%     |   | 60%         | 55%       | 53%       | 55%         | 58%        | 56%     | 56%       | 53%      | 54%     |

## **Graph - November 2013 to April 2014**