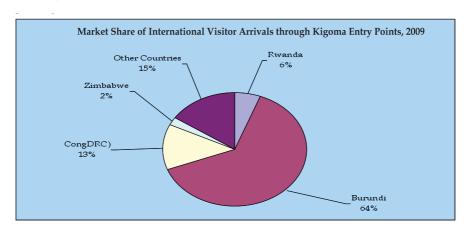

Table 5: International Visitor Arrivals to Tanzania by Country of Residence, 2000-2009

| Year                                                                                                                                                                              | 2000                                                                                    | 2001                                                                                                      | 2002                                                                                                      | 2003                                                                                               | 2004                                                                                           | 2005                                                                                            | 2006                                                                                                           | 2007                                                                                                         | 2008                                                           | 2009                                                                                                            |
|-----------------------------------------------------------------------------------------------------------------------------------------------------------------------------------|-----------------------------------------------------------------------------------------|-----------------------------------------------------------------------------------------------------------|-----------------------------------------------------------------------------------------------------------|----------------------------------------------------------------------------------------------------|------------------------------------------------------------------------------------------------|-------------------------------------------------------------------------------------------------|----------------------------------------------------------------------------------------------------------------|--------------------------------------------------------------------------------------------------------------|----------------------------------------------------------------|-----------------------------------------------------------------------------------------------------------------|
| TOTAL                                                                                                                                                                             | 501,669                                                                                 | 525,122                                                                                                   | 575,296                                                                                                   | 576,198                                                                                            | 582,807                                                                                        | 612,754                                                                                         | 644,124                                                                                                        | 719,031                                                                                                      | 770,376                                                        | 714,367                                                                                                         |
| AFRICA                                                                                                                                                                            | 201,934                                                                                 | 213,013                                                                                                   | 249,601                                                                                                   | 267,940                                                                                            | 256,455                                                                                        | 275,718                                                                                         | 293,440                                                                                                        | 305,748                                                                                                      | 373,053                                                        | 343,283                                                                                                         |
| East Africa                                                                                                                                                                       | 164,097                                                                                 | 178,577                                                                                                   | 200,295                                                                                                   | 216,086                                                                                            | 215,942                                                                                        | 228,417                                                                                         | 248,031                                                                                                        | 258,268                                                                                                      | 321,282                                                        | 299,380                                                                                                         |
| Burundi                                                                                                                                                                           | 14,651                                                                                  | 5,869                                                                                                     | 6,951                                                                                                     | 11,907                                                                                             | 3,157                                                                                          | 5,767                                                                                           | 10,631                                                                                                         | 11,039                                                                                                       | 11,721                                                         | 14,581                                                                                                          |
| Comoros                                                                                                                                                                           | 894                                                                                     | 1,482                                                                                                     | 2,656                                                                                                     | 1,346                                                                                              | 5,740                                                                                          | 4,467                                                                                           | 4,211                                                                                                          | 4,316                                                                                                        | 3,864                                                          | 3,206                                                                                                           |
| Ethiopia                                                                                                                                                                          | 2,474                                                                                   | 1,099                                                                                                     | 1,628                                                                                                     | 1,465                                                                                              | 877                                                                                            | 1,234                                                                                           | 1,170                                                                                                          | 1,275                                                                                                        | 1,734                                                          | 1,349                                                                                                           |
| Eritrea                                                                                                                                                                           | 144                                                                                     | 205                                                                                                       | 241                                                                                                       | 125                                                                                                | 96                                                                                             | 236                                                                                             | 135                                                                                                            | 144                                                                                                          | 54                                                             | 90                                                                                                              |
| Djibouti                                                                                                                                                                          | 9                                                                                       | 31                                                                                                        | 423                                                                                                       | 176                                                                                                | 60                                                                                             | 701                                                                                             | 46                                                                                                             | 93                                                                                                           | 282                                                            | 40                                                                                                              |
| Kenya                                                                                                                                                                             | 84,993                                                                                  | 102,235                                                                                                   | 112,036                                                                                                   | 119,406                                                                                            | 124,967                                                                                        | 112,766                                                                                         | 127,016                                                                                                        | 130,823                                                                                                      | 184,269                                                        | 172,256                                                                                                         |
| Madagascar                                                                                                                                                                        |                                                                                         | 241                                                                                                       | 717                                                                                                       | 332                                                                                                | 235                                                                                            | 294                                                                                             | 26                                                                                                             | 353                                                                                                          | 70                                                             | 251                                                                                                             |
| Malawi                                                                                                                                                                            | 11,531                                                                                  | 16,573                                                                                                    | 17,531                                                                                                    | 14,267                                                                                             | 16,868                                                                                         | 19,999                                                                                          | 17,247                                                                                                         | 19,136                                                                                                       | 21,459                                                         | 19,851                                                                                                          |
| Mauritius                                                                                                                                                                         | 166                                                                                     | 315                                                                                                       | 1,021                                                                                                     | 781                                                                                                | 612                                                                                            | 307                                                                                             | 293                                                                                                            | 295                                                                                                          | 403                                                            | 366                                                                                                             |
| Mozambique                                                                                                                                                                        | 6,215                                                                                   | 4,543                                                                                                     | 1,149                                                                                                     | 3,340                                                                                              | 1,562                                                                                          | 1,530                                                                                           | 1,679                                                                                                          | 3,766                                                                                                        | 3,706                                                          | 6,253                                                                                                           |
| Reunion                                                                                                                                                                           | 0                                                                                       | 0                                                                                                         | 0                                                                                                         | 0                                                                                                  | 0                                                                                              | 0                                                                                               | 0                                                                                                              | 0                                                                                                            | 0                                                              | 24                                                                                                              |
| Rwanda                                                                                                                                                                            | 9,752                                                                                   | 6,016                                                                                                     | 4,090                                                                                                     | 12,061                                                                                             | 6,089                                                                                          | 17,037                                                                                          | 13,056                                                                                                         | 14,699                                                                                                       | 14,394                                                         | 14,331                                                                                                          |
| Seychelles                                                                                                                                                                        | 238                                                                                     | 149                                                                                                       | 618                                                                                                       | 204                                                                                                | 190                                                                                            | 221                                                                                             | 139                                                                                                            | 164                                                                                                          | 1,234                                                          | 171                                                                                                             |
| Somalia                                                                                                                                                                           | 2,290                                                                                   | 389                                                                                                       | 1,040                                                                                                     | 1,547                                                                                              | 512                                                                                            | 481                                                                                             | 698                                                                                                            | 802                                                                                                          | 947                                                            | 784                                                                                                             |
| Zimbabwe                                                                                                                                                                          | 3,356                                                                                   | 4,523                                                                                                     | 8,480                                                                                                     | 3,795                                                                                              | 5,319                                                                                          | 8,884                                                                                           | 5,031                                                                                                          | 6,309                                                                                                        | 7,781                                                          | 6,002                                                                                                           |
| Uganda                                                                                                                                                                            | 21,035                                                                                  | 25,330                                                                                                    | 28,618                                                                                                    | 34,664                                                                                             | 24,253                                                                                         | 25,373                                                                                          | 35,521                                                                                                         | 30,385                                                                                                       | 31,682                                                         | 32,826                                                                                                          |
| Zambia                                                                                                                                                                            | 6,349                                                                                   | 9,577                                                                                                     | 13,096                                                                                                    | 10,670                                                                                             | 25,405                                                                                         | 29,120                                                                                          | 31,132                                                                                                         | 34,669                                                                                                       | 37,682                                                         | 26,999                                                                                                          |
| Central Africa                                                                                                                                                                    | 0.225                                                                                   | 0.054                                                                                                     | 15 2/0                                                                                                    | 0.073                                                                                              | 0.007                                                                                          | 10.035                                                                                          | 11 100                                                                                                         | 10.740                                                                                                       | 0.200                                                          | <b>=</b> 0.44                                                                                                   |
|                                                                                                                                                                                   | 9,335                                                                                   | 9,071                                                                                                     | 15,369                                                                                                    | 8,972                                                                                              | 9,006                                                                                          | 10,925                                                                                          | 11,100                                                                                                         | 10,648                                                                                                       | 9,390                                                          | 7,961                                                                                                           |
| Angola                                                                                                                                                                            | 1,110                                                                                   | 9,071<br>390                                                                                              | 261                                                                                                       | 386                                                                                                | <b>9,006</b><br>600                                                                            | 550                                                                                             | 286                                                                                                            | 435                                                                                                          | <b>9,390</b><br>377                                            | 7,961<br>270                                                                                                    |
|                                                                                                                                                                                   |                                                                                         |                                                                                                           |                                                                                                           |                                                                                                    |                                                                                                |                                                                                                 |                                                                                                                |                                                                                                              |                                                                |                                                                                                                 |
| Angola Cameroon Central African                                                                                                                                                   | 1,110                                                                                   | 390                                                                                                       | 261                                                                                                       | 386                                                                                                | 600                                                                                            | 550                                                                                             | 286                                                                                                            | 435                                                                                                          | 377                                                            | 270                                                                                                             |
| Angola Cameroon Central African Republic                                                                                                                                          | 1,110                                                                                   | 390                                                                                                       | 261                                                                                                       | 386                                                                                                | 600                                                                                            | 550                                                                                             | 286                                                                                                            | 435                                                                                                          | 377                                                            | 270                                                                                                             |
| Angola Cameroon Central African Republic Chad                                                                                                                                     | 1,110<br>1,856                                                                          | 390<br>372                                                                                                | 261<br>1,009                                                                                              | 386<br>806                                                                                         | 600<br>315<br>16<br>11                                                                         | 550<br>810                                                                                      | 286<br>407                                                                                                     | 435<br>938                                                                                                   | 377<br>739                                                     | 270<br>817                                                                                                      |
| Angola Cameroon Central African Republic Chad Congo                                                                                                                               | 1,110<br>1,856                                                                          | 390<br>372<br>12                                                                                          | 261<br>1,009                                                                                              | 386<br>806<br>363                                                                                  | 600<br>315                                                                                     | 550<br>810                                                                                      | 286<br>407<br>39                                                                                               | 938<br>11                                                                                                    | 377<br>739<br>202                                              | 270<br>817<br>219                                                                                               |
| Angola Cameroon Central African Republic Chad Congo Equatorial Guinea                                                                                                             | 1,110<br>1,856<br>3<br>28                                                               | 390<br>372<br>12<br>27                                                                                    | 261<br>1,009<br>18<br>20                                                                                  | 386<br>806<br>363<br>27                                                                            | 600<br>315<br>16<br>11                                                                         | 550<br>810<br>13<br>22                                                                          | 286<br>407<br>39<br>19                                                                                         | 435<br>938<br>11<br>37                                                                                       | 377<br>739<br>202<br>26                                        | 270<br>817<br>219<br>36                                                                                         |
| Angola Cameroon Central African Republic Chad Congo                                                                                                                               | 1,110<br>1,856<br>3<br>28<br>6,299                                                      | 390<br>372<br>12<br>27<br>276<br>0                                                                        | 261<br>1,009<br>18<br>20<br>377<br>0                                                                      | 386<br>806<br>363<br>27<br>140<br>0                                                                | 600<br>315<br>16<br>11<br>9                                                                    | 550<br>810<br>13<br>22<br>32                                                                    | 286<br>407<br>39<br>19<br>530<br>0                                                                             | 435<br>938<br>11<br>37<br>368<br>0                                                                           | 377<br>739<br>202<br>26<br>271<br>0                            | 270<br>817<br>219<br>36<br>605<br>1                                                                             |
| Angola Cameroon Central African Republic Chad Congo Equatorial Guinea                                                                                                             | 1,110<br>1,856<br>3<br>28<br>6,299<br>0                                                 | 390<br>372<br>12<br>27<br>276<br>0<br>7,837                                                               | 261<br>1,009<br>18<br>20<br>377                                                                           | 386<br>806<br>363<br>27<br>140<br>0<br>6,850                                                       | 600<br>315<br>16<br>11<br>9<br>0<br>8,030                                                      | 550<br>810<br>13<br>22<br>32<br>0<br>9,479                                                      | 286<br>407<br>39<br>19<br>530<br>0<br>9,792                                                                    | 435<br>938<br>11<br>37<br>368<br>0<br>8,374                                                                  | 377<br>739<br>202<br>26<br>271<br>0<br>7,638                   | 270<br>817<br>219<br>36<br>605<br>1<br>5,879                                                                    |
| Angola Cameroon Central African Republic Chad Congo Equatorial Guinea Zaire (DRC)                                                                                                 | 1,110<br>1,856<br>3<br>28<br>6,299<br>0                                                 | 390<br>372<br>12<br>27<br>276<br>0                                                                        | 261<br>1,009<br>18<br>20<br>377<br>0<br>12,784                                                            | 386<br>806<br>363<br>27<br>140<br>0                                                                | 600<br>315<br>16<br>11<br>9                                                                    | 550<br>810<br>13<br>22<br>32<br>0                                                               | 286<br>407<br>39<br>19<br>530<br>0                                                                             | 435<br>938<br>11<br>37<br>368<br>0                                                                           | 377<br>739<br>202<br>26<br>271<br>0                            | 270<br>817<br>219<br>36<br>605<br>1                                                                             |
| Angola Cameroon Central African Republic Chad Congo Equatorial Guinea Zaire (DRC) Gabon Sao Tome and Principe                                                                     | 1,110<br>1,856<br>3<br>28<br>6,299<br>0                                                 | 390<br>372<br>12<br>27<br>276<br>0<br>7,837                                                               | 261<br>1,009<br>18<br>20<br>377<br>0<br>12,784                                                            | 386<br>806<br>363<br>27<br>140<br>0<br>6,850                                                       | 600<br>315<br>16<br>11<br>9<br>0<br>8,030                                                      | 550<br>810<br>13<br>22<br>32<br>0<br>9,479                                                      | 286<br>407<br>39<br>19<br>530<br>0<br>9,792                                                                    | 435<br>938<br>11<br>37<br>368<br>0<br>8,374                                                                  | 377<br>739<br>202<br>26<br>271<br>0<br>7,638                   | 270<br>817<br>219<br>36<br>605<br>1<br>5,879                                                                    |
| Angola Cameroon Central African Republic Chad Congo Equatorial Guinea Zaire (DRC) Gabon Sao Tome and                                                                              | 1,110<br>1,856<br>3<br>28<br>6,299<br>0                                                 | 390<br>372<br>12<br>27<br>276<br>0<br>7,837                                                               | 261<br>1,009<br>18<br>20<br>377<br>0<br>12,784<br>900                                                     | 386<br>806<br>363<br>27<br>140<br>0<br>6,850<br>400                                                | 600<br>315<br>16<br>11<br>9<br>0<br>8,030<br>25                                                | 550<br>810<br>13<br>22<br>32<br>0<br>9,479<br>19                                                | 286<br>407<br>39<br>19<br>530<br>0<br>9,792<br>27                                                              | 435<br>938<br>11<br>37<br>368<br>0<br>8,374<br>340                                                           | 377<br>739<br>202<br>26<br>271<br>0<br>7,638<br>112            | 270<br>817<br>219<br>36<br>605<br>1<br>5,879<br>133                                                             |
| Angola Cameroon Central African Republic Chad Congo Equatorial Guinea Zaire (DRC) Gabon Sao Tome and Principe                                                                     | 1,110<br>1,856<br>3<br>28<br>6,299<br>0<br>16<br>23                                     | 390<br>372<br>12<br>27<br>276<br>0<br>7,837<br>157                                                        | 261<br>1,009<br>18<br>20<br>377<br>0<br>12,784<br>900                                                     | 386<br>806<br>363<br>27<br>140<br>0<br>6,850<br>400                                                | 600<br>315<br>16<br>11<br>9<br>0<br>8,030<br>25                                                | 550<br>810<br>13<br>22<br>32<br>0<br>9,479<br>19                                                | 286<br>407<br>39<br>19<br>530<br>0<br>9,792<br>27                                                              | 435<br>938<br>11<br>37<br>368<br>0<br>8,374<br>340                                                           | 377<br>739<br>202<br>26<br>271<br>0<br>7,638<br>112            | 270<br>817<br>219<br>36<br>605<br>1<br>5,879<br>133                                                             |
| Angola Cameroon Central African Republic Chad Congo Equatorial Guinea Zaire (DRC) Gabon Sao Tome and Principe North Africa                                                        | 1,110<br>1,856<br>3<br>28<br>6,299<br>0<br>16<br>23                                     | 390<br>372<br>12<br>27<br>276<br>0<br>7,837<br>157                                                        | 261<br>1,009<br>18<br>20<br>377<br>0<br>12,784<br>900<br>0                                                | 386<br>806<br>363<br>27<br>140<br>0<br>6,850<br>400<br>0                                           | 600<br>315<br>16<br>11<br>9<br>0<br>8,030<br>25<br>0                                           | 550<br>810<br>13<br>22<br>32<br>0<br>9,479<br>19                                                | 286<br>407<br>39<br>19<br>530<br>0<br>9,792<br>27<br>0<br>568                                                  | 435<br>938<br>11<br>37<br>368<br>0<br>8,374<br>340<br>145                                                    | 377 739 202 26 271 0 7,638 112 25 1,133                        | 270<br>817<br>219<br>36<br>605<br>1<br>5,879<br>133                                                             |
| Angola Cameroon Central African Republic Chad Congo Equatorial Guinea Zaire (DRC) Gabon Sao Tome and Principe North Africa Algeria                                                | 1,110<br>1,856<br>3<br>28<br>6,299<br>0<br>16<br>23<br>362<br>60                        | 390<br>372<br>12<br>27<br>276<br>0<br>7,837<br>157                                                        | 261<br>1,009<br>18<br>20<br>377<br>0<br>12,784<br>900<br>0<br>1,955<br>52                                 | 386<br>806<br>363<br>27<br>140<br>0<br>6,850<br>400<br>0<br>674<br>81                              | 600<br>315<br>16<br>11<br>9<br>0<br>8,030<br>25<br>0<br>562<br>64                              | 550<br>810<br>13<br>22<br>32<br>0<br>9,479<br>19<br>0<br>582                                    | 286<br>407<br>39<br>19<br>530<br>0<br>9,792<br>27<br>0<br><b>568</b>                                           | 435<br>938<br>11<br>37<br>368<br>0<br>8,374<br>340<br>145<br>831<br>68                                       | 377 739 202 26 271 0 7,638 112 25 1,133                        | 270<br>817<br>219<br>36<br>605<br>1<br>5,879<br>133<br>1<br>1,907                                               |
| Angola Cameroon Central African Republic Chad Congo Equatorial Guinea Zaire (DRC) Gabon Sao Tome and Principe North Africa Algeria Morocco                                        | 1,110<br>1,856<br>3<br>28<br>6,299<br>0<br>16<br>23<br>362<br>60                        | 390<br>372<br>12<br>27<br>276<br>0<br>7,837<br>157<br>1,519<br>234<br>49                                  | 261<br>1,009<br>18<br>20<br>377<br>0<br>12,784<br>900<br>0<br>1,955<br>52                                 | 386<br>806<br>363<br>27<br>140<br>0<br>6,850<br>400<br>0<br><b>674</b><br>81                       | 600<br>315<br>16<br>11<br>9<br>0<br>8,030<br>25<br>0<br>562<br>64<br>61                        | 550<br>810<br>13<br>22<br>32<br>0<br>9,479<br>19<br>0<br>582<br>57                              | 286<br>407<br>39<br>19<br>530<br>0<br>9,792<br>27<br>0<br><b>568</b><br>46<br>73                               | 435<br>938<br>11<br>37<br>368<br>0<br>8,374<br>340<br>145<br>831<br>68<br>109                                | 377 739 202 26 271 0 7,638 112 25 1,133 118 184                | 270<br>817<br>219<br>36<br>605<br>1<br>5,879<br>133<br>1<br>1,907<br>86                                         |
| Angola Cameroon Central African Republic Chad Congo Equatorial Guinea Zaire (DRC) Gabon Sao Tome and Principe North Africa Algeria Morocco Sudan                                  | 1,110<br>1,856<br>3<br>28<br>6,299<br>0<br>16<br>23<br>362<br>60<br>66                  | 390<br>372<br>12<br>27<br>276<br>0<br>7,837<br>157<br>1,519<br>234<br>49                                  | 261<br>1,009<br>18<br>20<br>377<br>0<br>12,784<br>900<br>0<br>1,955<br>52<br>74<br>1,493                  | 386<br>806<br>363<br>27<br>140<br>0<br>6,850<br>400<br>0<br>674<br>81<br>66<br>442                 | 600<br>315<br>16<br>11<br>9<br>0<br>8,030<br>25<br>0<br>562<br>64<br>61<br>367                 | 550<br>810<br>13<br>22<br>32<br>0<br>9,479<br>19<br>0<br>582<br>57<br>50<br>398                 | 286<br>407<br>39<br>19<br>530<br>0<br>9,792<br>27<br>0<br><b>568</b><br>46<br>73<br>365                        | 435<br>938<br>11<br>37<br>368<br>0<br>8,374<br>340<br>145<br>831<br>68<br>109<br>543                         | 377 739 202 26 271 0 7,638 112 25 1,133 118 184 719            | 270<br>817<br>219<br>36<br>605<br>1<br>5,879<br>133<br>1<br>1,907<br>86<br>118                                  |
| Angola Cameroon Central African Republic Chad Congo Equatorial Guinea Zaire (DRC) Gabon Sao Tome and Principe North Africa Algeria Morocco Sudan Tunisia                          | 1,110<br>1,856<br>3<br>28<br>6,299<br>0<br>16<br>23<br>362<br>60<br>66                  | 390<br>372<br>12<br>27<br>276<br>0<br>7,837<br>157<br>1,519<br>234<br>49<br>921<br>315                    | 261<br>1,009<br>18<br>20<br>377<br>0<br>12,784<br>900<br>0<br>1,955<br>52<br>74<br>1,493<br>336           | 386<br>806<br>363<br>27<br>140<br>0<br>6,850<br>400<br>0<br>674<br>81<br>66<br>442                 | 600<br>315<br>16<br>11<br>9<br>0<br>8,030<br>25<br>0<br>562<br>64<br>61<br>367<br>70           | 550<br>810<br>13<br>22<br>32<br>0<br>9,479<br>19<br>0<br>582<br>57<br>50<br>398                 | 286<br>407<br>39<br>19<br>530<br>0<br>9,792<br>27<br>0<br><b>568</b><br>46<br>73<br>365<br>84                  | 435<br>938<br>11<br>37<br>368<br>0<br>8,374<br>340<br>145<br>831<br>68<br>109<br>543<br>111                  | 377 739 202 26 271 0 7,638 112 25 1,133 118 184 719 112        | 270<br>817<br>219<br>36<br>605<br>1<br>5,879<br>133<br>1<br>1,907<br>86<br>118<br>1,574                         |
| Angola Cameroon Central African Republic Chad Congo Equatorial Guinea Zaire (DRC) Gabon Sao Tome and Principe North Africa Algeria Morocco Sudan Tunisia Southern Africa          | 1,110<br>1,856<br>3<br>28<br>6,299<br>0<br>16<br>23<br>362<br>60<br>66                  | 390<br>372<br>12<br>27<br>276<br>0<br>7,837<br>157<br>1,519<br>234<br>49<br>921<br>315<br>20,071          | 261<br>1,009<br>18<br>20<br>377<br>0<br>12,784<br>900<br>0<br>1,955<br>52<br>74<br>1,493<br>336<br>25,369 | 386<br>806<br>363<br>27<br>140<br>0<br>6,850<br>400<br>0<br>674<br>81<br>66<br>442<br>85<br>37,099 | 600<br>315<br>16<br>11<br>9<br>0<br>8,030<br>25<br>0<br>562<br>64<br>61<br>367<br>70<br>27,821 | 550<br>810<br>13<br>22<br>32<br>0<br>9,479<br>19<br>0<br>582<br>57<br>50<br>398<br>77<br>31,659 | 286<br>407<br>39<br>19<br>530<br>0<br>9,792<br>27<br>0<br><b>568</b><br>46<br>73<br>365<br>84<br><b>30,650</b> | 435<br>938<br>11<br>37<br>368<br>0<br>8,374<br>340<br>145<br>831<br>68<br>109<br>543<br>111<br>30,608        | 377 739 202 26 271 0 7,638 112 25 1,133 118 184 719 112 30,795 | 270<br>817<br>219<br>36<br>605<br>1<br>5,879<br>133<br>1<br>1,907<br>86<br>118<br>1,574<br>129<br>27,512        |
| Angola Cameroon Central African Republic Chad Congo Equatorial Guinea Zaire (DRC) Gabon Sao Tome and Principe North Africa Algeria Morocco Sudan Tunisia Southern Africa Botswana | 1,110<br>1,856<br>3<br>28<br>6,299<br>0<br>16<br>23<br>362<br>60<br>66<br>236<br>18,466 | 390<br>372<br>12<br>27<br>276<br>0<br>7,837<br>157<br>1,519<br>234<br>49<br>921<br>315<br>20,071<br>1,173 | 261<br>1,009<br>18<br>20<br>377<br>0<br>12,784<br>900<br>0<br>1,955<br>52<br>74<br>1,493<br>336<br>25,369 | 386<br>806<br>363<br>27<br>140<br>0<br>6,850<br>400<br>0<br>674<br>81<br>66<br>442<br>85<br>37,099 | 600<br>315<br>16<br>11<br>9<br>0<br>8,030<br>25<br>0<br>562<br>64<br>61<br>367<br>70<br>27,821 | 550<br>810<br>13<br>22<br>32<br>0<br>9,479<br>19<br>0<br>582<br>57<br>50<br>398<br>77<br>31,659 | 286<br>407<br>39<br>19<br>530<br>0<br>9,792<br>27<br>0<br><b>568</b><br>46<br>73<br>365<br>84<br><b>30,650</b> | 435<br>938<br>11<br>37<br>368<br>0<br>8,374<br>340<br>145<br>831<br>68<br>109<br>543<br>111<br>30,608<br>965 | 377 739 202 26 271 0 7,638 112 25 1,133 118 184 719 112 30,795 | 270<br>817<br>219<br>36<br>605<br>1<br>5,879<br>133<br>1<br>1,907<br>86<br>118<br>1,574<br>129<br>27,512<br>639 |