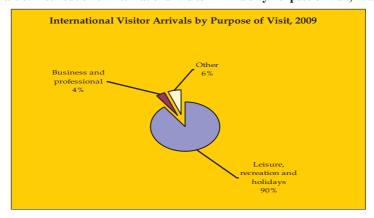

Table 4: Visitor Arrivals by Purpose of Visit. 2001-2009

| PURPOSE OF     | 2001    | 2002    | 2003    | 2004    | 2005    | 2006    | 2007    | 2008    | 2009    |
|----------------|---------|---------|---------|---------|---------|---------|---------|---------|---------|
| VISIT          |         |         |         |         |         |         |         |         |         |
| TOTAL          | 525,122 | 575,296 | 576,198 | 582,807 | 612,754 | 644,124 | 719,031 | 770,376 | 714,367 |
| Leisure,       | 341,329 | 358,000 | 337,000 | 458,679 | 478,024 | 523,966 | 625,674 | 696,683 | 641,522 |
| recreation and |         |         |         |         |         |         |         |         |         |
| holidays       |         |         |         |         |         |         |         |         |         |
| Business and   | 152,285 | 115,000 | 133,000 | 83,415  | 84,924  | 70,940  | 57,374  | 36,847  | 28,890  |
| professional   |         |         |         |         |         |         |         |         |         |
| Other          | 31,507  | 102,000 | 106,000 | 40,713  | 49,806  | 49,218  | 35,983  | 56700   | 43,955  |
|                |         |         |         |         |         |         |         |         |         |

**Source:** Ministry of Natural Resources and Tourism, Tourism Department Based on data from Immigration

Chart 5: Trends of International Visitor Arrivals by Purpose of Visit, 2009

Chart 6: Distribution of International Visitor Arrivals by Purpose of Visit, 2009