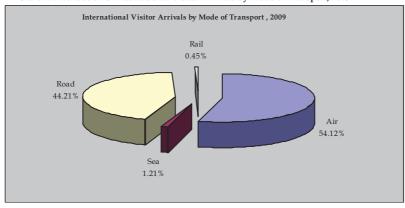

| Mode of<br>Transport | 2000    | 2001    | 2002    | 2003    | 2004    | 2005    | 2006    | 2007     | 2008    | 2009    |
|----------------------|---------|---------|---------|---------|---------|---------|---------|----------|---------|---------|
| Total                | 501,669 | 525,122 | 575,296 | 576,198 | 582,807 | 612,754 | 644,124 | 719,0301 | 770,376 | 714,367 |
| Air                  | 311,612 | 315,073 | 316,000 | 320,000 | 257,195 | 330,587 | 359,395 | 388,767  | 439,303 | 386,604 |
| Sea                  | 15,081  | 21,005  | 20,000  | 25,000  | 23,681  | 10,315  | 14,171  | 16,153   | 8,660   | 8,672   |
| Road                 | 155,116 | 173,290 | 214,000 | 215,000 | 297,302 | 265,852 | 265,505 | 309,538  | 317,557 | 315,852 |
| Rail                 | 19,860  | 15,754  | 25,000  | 16,000  | 4,629   | 6,000   | 5,053   | 4,573    | 4,856   | 3,239   |