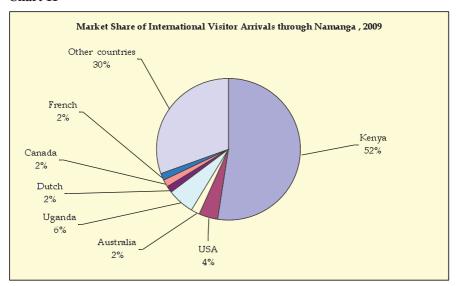

| 221,865 | 11,594      | 16,528     |
| 2005 | 275,718 | 61,604   | 24,714                          | 220,255 | 10,528      | 19,935     |
| 2006 | 293,440 | 71,278   | 28,222                          | 229,048 | 6,815       | 15,321     |
| 2007 | 305,748 | 80,699   | 29,760                          | 274,964 | 11,180      | 16,970     |
| 2008 | 373,053 | 87,835   | 32,442                          | 245,873 | 10,377      | 20,889     |
| 2009 | 343,283 | 67,896   | 31,155                          | 239,292 | 11,121      | 21,620     |

**Source:** Ministry of Natural Resource and Tourism, Tourism Department Based on data from Immigration.

Chart 7



Chart 8: Trends of International Visitor Arrivals by Regions, 2000 - 2009



Chart 9



## Chart 10



#### Chart 11



Chart 12



Chart 13



Chart 14



Chart 15



Table 7: Tourism Business Trends in Tanzania, 2000 – 2009

| YEAR                         | 2000    | 2001    | 2002             | 2003             | 2004      | 2005             | 2006             | 2007             | 2008             | 2009             |
|------------------------------|---------|---------|------------------|------------------|-----------|------------------|------------------|------------------|------------------|------------------|
| Number of                    | 501,669 | 525,122 | 575,296          | 576,198          | 582,807   | 612,754          | 644,124          | 719,031          | 770,376          | 714,367          |
| international                |         |         |                  |                  |