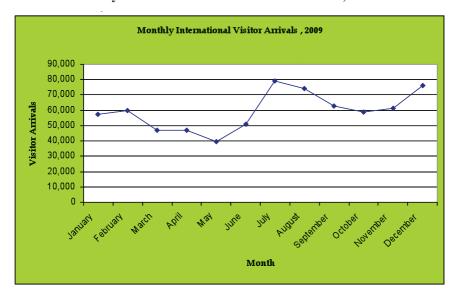

Table 2: Visitor Arrivals by Month 2000-2009

| YEAR                    | 2000    | 2001    | 2002    | 2003    | 2004    | 2005    | 2006    | 2007     | 2008    | 2009    |
|-------------------------|---------|---------|---------|---------|---------|---------|---------|----------|---------|---------|
| TOTAL                   | 501,669 | 525,122 | 575,296 | 576,198 | 582,802 | 612,754 | 644,124 | 719,0301 | 770,376 | 714,367 |
| January                 | 35,066  | 34,701  | 51,785  | 48,480  | 45,658  | 50,297  | 62,643  | 57,614   | 65,819  | 57,354  |
| February                | 35,529  | 35,186  | 42,673  | 42,893  | 42,176  | 47,656  | 48,529  | 52,636   | 65,455  | 59,747  |
| March                   | 36,549  | 36,254  | 44,427  | 39,842  | 42,176  | 50,319  | 47,865  | 51,539   | 60,338  | 47,195  |
| 1st quarter             | 107,144 | 106,141 | 138885  | 131215  | 130,010 | 148,272 | 159,037 | 161,789  | 191,612 | 164,296 |
| April                   | 82,048  | 56,826  | 37,370  | 38,260  | 36,324  | 34,957  | 38,134  | 41,824   | 47,482  | 47,013  |
| May                     | 22,722  | 27,792  | 35,897  | 36,469  | 37,579  | 34,715  | 39,859  | 40,984   | 54,028  | 39,578  |
| June                    | 26,970  | 50,275  | 43,855  | 43,499  | 48,157  | 46,396  | 49,602  | 60,473   | 61,458  | 50,941  |
| 2 <sup>nd</sup> quarter | 131,740 | 134,893 | 117,122 | 118,228 | 122,060 | 116,068 | 127,595 | 143,281  | 162,968 | 137,532 |
| July                    | 34,638  | 63,311  | 54304   | 54,895  | 61,968  | 63,754  | 64,647  | 77,178   | 76,879  | 79,171  |
| August                  | 40,821  | 53,751  | 64,471  | 64,436  | 58,164  | 70,398  | 63,383  | 81,247   | 76,678  | 74,103  |
| September               | 35,074  | 37,716  | 55,998  | 51,720  | 56,237  | 58,013  | 55,086  | 66,380   | 62,911  | 63,033  |
| 3 <sup>rd</sup> quarter | 110,533 | 154,778 | 174,773 | 171051  | 176,369 | 192,165 | 183,116 | 224,805  | 216,468 | 216,307 |
| October                 | 31,504  | 32,977  | 51,146  | 49,145  | 47,046  | 49,662  | 62,969  | 64,372   | 70,565  | 58,873  |
| November                | 64,201  | 49,167  | 41,136  | 45,050  | 53,426  | 51,508  | 50,751  | 53,018   | 55,620  | 61,418  |
| December                | 56,547  | 47,167  | 52,160  | 61,509  | 53,896  | 55,079  | 60,656  | 71,766   | 73,143  | 75,941  |
| 4 <sup>th</sup> quarter | 152,252 | 129,311 | 144,442 | 155704  | 154,368 | 156,249 | 174376  | 189,156  | 199,328 | 196,232 |