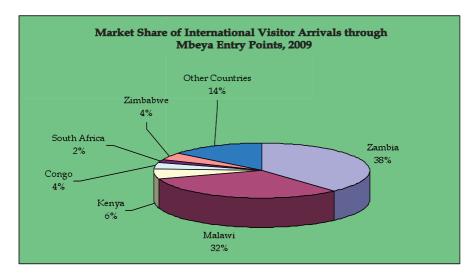

Table 5: International Visitor Arrivals to Tanzania by Country of Residence, 2000-2009

| Year                                                                                                                                                                              | 2000                                                                                    | 2001                                                                                                      | 2002                                                                                                      | 2003                                                                                               | 2004                                                                                           | 2005                                                                                            | 2006                                                                                                           | 2007                                                                                                         | 2008                                                           | 2009                                                                                                            |
|-----------------------------------------------------------------------------------------------------------------------------------------------------------------------------------|-----------------------------------------------------------------------------------------|-----------------------------------------------------------------------------------------------------------|-----------------------------------------------------------------------------------------------------------|----------------------------------------------------------------------------------------------------|------------------------------------------------------------------------------------------------|-------------------------------------------------------------------------------------------------|----------------------------------------------------------------------------------------------------------------|--------------------------------------------------------------------------------------------------------------|----------------------------------------------------------------|-----------------------------------------------------------------------------------------------------------------|
| TOTAL                                                                                                                                                                             | 501,669                                                                                 | 525,122                                                                                                   | 575,296                                                                                                   | 576,198                                                                                            | 582,807                                                                                        | 612,754                                                                                         | 644,124                                                                                                        | 719,031                                                                                                      | 770,376                                                        | 714,367                                                                                                         |
| AFRICA                                                                                                                                                                            | 201,934                                                                                 | 213,013                                                                                                   | 249,601                                                                                                   | 267,940                                                                                            | 256,455                                                                                        | 275,718                                                                                         | 293,440                                                                                                        | 305,748                                                                                                      | 373,053                                                        | 343,283                                                                                                         |
| East Africa                                                                                                                                                                       | 164,097                                                                                 | 178,577                                                                                                   | 200,295                                                                                                   | 216,086                                                                                            | 215,942                                                                                        | 228,417                                                                                         | 248,031                                                                                                        | 258,268                                                                                                      | 321,282                                                        | 299,380                                                                                                         |
| Burundi                                                                                                                                                                           | 14,651                                                                                  | 5,869                                                                                                     | 6,951                                                                                                     | 11,907                                                                                             | 3,157                                                                                          | 5,767                                                                                           | 10,631                                                                                                         | 11,039                                                                                                       | 11,721                                                         | 14,581                                                                                                          |
| Comoros                                                                                                                                                                           | 894                                                                                     | 1,482                                                                                                     | 2,656                                                                                                     | 1,346                                                                                              | 5,740                                                                                          | 4,467                                                                                           | 4,211                                                                                                          | 4,316                                                                                                        | 3,864                                                          | 3,206                                                                                                           |
| Ethiopia                                                                                                                                                                          | 2,474                                                                                   | 1,099                                                                                                     | 1,628                                                                                                     | 1,465                                                                                              | 877                                                                                            | 1,234                                                                                           | 1,170                                                                                                          | 1,275                                                                                                        | 1,734                                                          | 1,349                                                                                                           |
| Eritrea                                                                                                                                                                           | 144                                                                                     | 205                                                                                                       | 241                                                                                                       | 125                                                                                                | 96                                                                                             | 236                                                                                             | 135                                                                                                            | 144                                                                                                          | 54                                                             | 90                                                                                                              |
| Djibouti                                                                                                                                                                          | 9                                                                                       | 31                                                                                                        | 423                                                                                                       | 176                                                                                                | 60                                                                                             | 701                                                                                             | 46                                                                                                             | 93                                                                                                           | 282                                                            | 40                                                                                                              |
| Kenya                                                                                                                                                                             | 84,993                                                                                  | 102,235                                                                                                   | 112,036                                                                                                   | 119,406                                                                                            | 124,967                                                                                        | 112,766                                                                                         | 127,016                                                                                                        | 130,823                                                                                                      | 184,269                                                        | 172,256                                                                                                         |
| Madagascar                                                                                                                                                                        |                                                                                         | 241                                                                                                       | 717                                                                                                       | 332                                                                                                | 235                                                                                            | 294                                                                                             | 26                                                                                                             | 353                                                                                                          | 70                                                             | 251                                                                                                             |
| Malawi                                                                                                                                                                            | 11,531                                                                                  | 16,573                                                                                                    | 17,531                                                                                                    | 14,267                                                                                             | 16,868                                                                                         | 19,999                                                                                          | 17,247                                                                                                         | 19,136                                                                                                       | 21,459                                                         | 19,851                                                                                                          |
| Mauritius                                                                                                                                                                         | 166                                                                                     | 315                                                                                                       | 1,021                                                                                                     | 781                                                                                                | 612                                                                                            | 307                                                                                             | 293                                                                                                            | 295                                                                                                          | 403                                                            | 366                                                                                                             |
| Mozambique                                                                                                                                                                        | 6,215                                                                                   | 4,543                                                                                                     | 1,149                                                                                                     | 3,340                                                                                              | 1,562                                                                                          | 1,530                                                                                           | 1,679                                                                                                          | 3,766                                                                                                        | 3,706                                                          | 6,253                                                                                                           |
| Reunion                                                                                                                                                                           | 0                                                                                       | 0                                                                                                         | 0                                                                                                         | 0                                                                                                  | 0                                                                                              | 0                                                                                               | 0                                                                                                              | 0                                                                                                            | 0                                                              | 24                                                                                                              |
| Rwanda                                                                                                                                                                            | 9,752                                                                                   | 6,016                                                                                                     | 4,090                                                                                                     | 12,061                                                                                             | 6,089                                                                                          | 17,037                                                                                          | 13,056                                                                                                         | 14,699                                                                                                       | 14,394                                                         | 14,331                                                                                                          |
| Seychelles                                                                                                                                                                        | 238                                                                                     | 149                                                                                                       | 618                                                                                                       | 204                                                                                                | 190                                                                                            | 221                                                                                             | 139                                                                                                            | 164                                                                                                          | 1,234                                                          | 171                                                                                                             |
| Somalia                                                                                                                                                                           | 2,290                                                                                   | 389                                                                                                       | 1,040                                                                                                     | 1,547                                                                                              | 512                                                                                            | 481                                                                                             | 698                                                                                                            | 802                                                                                                          | 947                                                            | 784                                                                                                             |
| Zimbabwe                                                                                                                                                                          | 3,356                                                                                   | 4,523                                                                                                     | 8,480                                                                                                     | 3,795                                                                                              | 5,319                                                                                          | 8,884                                                                                           | 5,031                                                                                                          | 6,309                                                                                                        | 7,781                                                          | 6,002                                                                                                           |
| Uganda                                                                                                                                                                            | 21,035                                                                                  | 25,330                                                                                                    | 28,618                                                                                                    | 34,664                                                                                             | 24,253                                                                                         | 25,373                                                                                          | 35,521                                                                                                         | 30,385                                                                                                       | 31,682                                                         | 32,826                                                                                                          |
| Zambia                                                                                                                                                                            | 6,349                                                                                   | 9,577                                                                                                     | 13,096                                                                                                    | 10,670                                                                                             | 25,405                                                                                         | 29,120                                                                                          | 31,132                                                                                                         | 34,669                                                                                                       | 37,682                                                         | 26,999                                                                                                          |
| Central Africa                                                                                                                                                                    | 0.225                                                                                   | 0.054                                                                                                     | 15 2/0                                                                                                    | 0.073                                                                                              | 0.007                                                                                          | 10.035                                                                                          | 11 100                                                                                                         | 10.740                                                                                                       | 0.200                                                          | <b>=</b> 0.44                                                                                                   |
|                                                                                                                                                                                   | 9,335                                                                                   | 9,071                                                                                                     | 15,369                                                                                                    | 8,972                                                                                              | 9,006                                                                                          | 10,925                                                                                          | 11,100                                                                                                         | 10,648                                                                                                       | 9,390                                                          | 7,961                                                                                                           |
| Angola                                                                                                                                                                            | 1,110                                                                                   | 9,071<br>390                                                                                              | 261                                                                                                       | 386                                                                                                | <b>9,006</b><br>600                                                                            | 550                                                                                             | 286                                                                                                            | 435                                                                                                          | <b>9,390</b><br>377                                            | 7,961<br>270                                                                                                    |
|                                                                                                                                                                                   |                                                                                         |                                                                                                           |                                                                                                           |                                                                                                    |                                                                                                |                                                                                                 |                                                                                                                |                                                                                                              |                                                                |                                                                                                                 |
| Angola Cameroon Central African                                                                                                                                                   | 1,110                                                                                   | 390                                                                                                       | 261                                                                                                       | 386                                                                                                | 600                                                                                            | 550                                                                                             | 286                                                                                                            | 435                                                                                                          | 377                                                            | 270                                                                                                             |
| Angola Cameroon Central African Republic                                                                                                                                          | 1,110                                                                                   | 390                                                                                                       | 261                                                                                                       | 386                                                                                                | 600                                                                                            | 550                                                                                             | 286                                                                                                            | 435                                                                                                          | 377                                                            | 270                                                                                                             |
| Angola Cameroon Central African Republic Chad                                                                                                                                     | 1,110<br>1,856                                                                          | 390<br>372                                                                                                | 261<br>1,009                                                                                              | 386<br>806                                                                                         | 600<br>315<br>16<br>11                                                                         | 550<br>810                                                                                      | 286<br>407                                                                                                     | 435<br>938                                                                                                   | 377<br>739                                                     | 270<br>817                                                                                                      |
| Angola Cameroon Central African Republic Chad Congo                                                                                                                               | 1,110<br>1,856                                                                          | 390<br>372<br>12                                                                                          | 261<br>1,009                                                                                              | 386<br>806<br>363                                                                                  | 600<br>315                                                                                     | 550<br>810                                                                                      | 286<br>407<br>39                                                                                               | 938<br>11                                                                                                    | 377<br>739<br>202                                              | 270<br>817<br>219                                                                                               |
| Angola Cameroon Central African Republic Chad Congo Equatorial Guinea                                                                                                             | 1,110<br>1,856<br>3<br>28                                                               | 390<br>372<br>12<br>27                                                                                    | 261<br>1,009<br>18<br>20                                                                                  | 386<br>806<br>363<br>27                                                                            | 600<br>315<br>16<br>11                                                                         | 550<br>810<br>13<br>22                                                                          | 286<br>407<br>39<br>19                                                                                         | 435<br>938<br>11<br>37                                                                                       | 377<br>739<br>202<br>26                                        | 270<br>817<br>219<br>36                                                                                         |
| Angola Cameroon Central African Republic Chad Congo                                                                                                                               | 1,110<br>1,856<br>3<br>28<br>6,299                                                      | 390<br>372<br>12<br>27<br>276<br>0                                                                        | 261<br>1,009<br>18<br>20<br>377<br>0                                                                      | 386<br>806<br>363<br>27<br>140<br>0                                                                | 600<br>315<br>16<br>11<br>9                                                                    | 550<br>810<br>13<br>22<br>32                                                                    | 286<br>407<br>39<br>19<br>530<br>0                                                                             | 435<br>938<br>11<br>37<br>368<br>0                                                                           | 377<br>739<br>202<br>26<br>271<br>0                            | 270<br>817<br>219<br>36<br>605<br>1                                                                             |
| Angola Cameroon Central African Republic Chad Congo Equatorial Guinea                                                                                                             | 1,110<br>1,856<br>3<br>28<br>6,299<br>0                                                 | 390<br>372<br>12<br>27<br>276<br>0<br>7,837                                                               | 261<br>1,009<br>18<br>20<br>377                                                                           | 386<br>806<br>363<br>27<br>140<br>0<br>6,850                                                       | 600<br>315<br>16<br>11<br>9<br>0<br>8,030                                                      | 550<br>810<br>13<br>22<br>32<br>0<br>9,479                                                      | 286<br>407<br>39<br>19<br>530<br>0<br>9,792                                                                    | 435<br>938<br>11<br>37<br>368<br>0<br>8,374                                                                  | 377<br>739<br>202<br>26<br>271<br>0<br>7,638                   | 270<br>817<br>219<br>36<br>605<br>1<br>5,879                                                                    |
| Angola Cameroon Central African Republic Chad Congo Equatorial Guinea Zaire (DRC)                                                                                                 | 1,110<br>1,856<br>3<br>28<br>6,299<br>0                                                 | 390<br>372<br>12<br>27<br>276<br>0                                                                        | 261<br>1,009<br>18<br>20<br>377<br>0<br>12,784                                                            | 386<br>806<br>363<br>27<br>140<br>0                                                                | 600<br>315<br>16<br>11<br>9                                                                    | 550<br>810<br>13<br>22<br>32<br>0                                                               | 286<br>407<br>39<br>19<br>530<br>0                                                                             | 435<br>938<br>11<br>37<br>368<br>0                                                                           | 377<br>739<br>202<br>26<br>271<br>0                            | 270<br>817<br>219<br>36<br>605<br>1                                                                             |
| Angola Cameroon Central African Republic Chad Congo Equatorial Guinea Zaire (DRC) Gabon Sao Tome and Principe                                                                     | 1,110<br>1,856<br>3<br>28<br>6,299<br>0                                                 | 390<br>372<br>12<br>27<br>276<br>0<br>7,837                                                               | 261<br>1,009<br>18<br>20<br>377<br>0<br>12,784                                                            | 386<br>806<br>363<br>27<br>140<br>0<br>6,850                                                       | 600<br>315<br>16<br>11<br>9<br>0<br>8,030                                                      | 550<br>810<br>13<br>22<br>32<br>0<br>9,479                                                      | 286<br>407<br>39<br>19<br>530<br>0<br>9,792                                                                    | 435<br>938<br>11<br>37<br>368<br>0<br>8,374                                                                  | 377<br>739<br>202<br>26<br>271<br>0<br>7,638                   | 270<br>817<br>219<br>36<br>605<br>1<br>5,879                                                                    |
| Angola Cameroon Central African Republic Chad Congo Equatorial Guinea Zaire (DRC) Gabon Sao Tome and                                                                              | 1,110<br>1,856<br>3<br>28<br>6,299<br>0                                                 | 390<br>372<br>12<br>27<br>276<br>0<br>7,837                                                               | 261<br>1,009<br>18<br>20<br>377<br>0<br>12,784<br>900                                                     | 386<br>806<br>363<br>27<br>140<br>0<br>6,850<br>400                                                | 600<br>315<br>16<br>11<br>9<br>0<br>8,030<br>25                                                | 550<br>810<br>13<br>22<br>32<br>0<br>9,479<br>19                                                | 286<br>407<br>39<br>19<br>530<br>0<br>9,792<br>27                                                              | 435<br>938<br>11<br>37<br>368<br>0<br>8,374<br>340                                                           | 377<br>739<br>202<br>26<br>271<br>0<br>7,638<br>112            | 270<br>817<br>219<br>36<br>605<br>1<br>5,879<br>133                                                             |
| Angola Cameroon Central African Republic Chad Congo Equatorial Guinea Zaire (DRC) Gabon Sao Tome and Principe                                                                     | 1,110<br>1,856<br>3<br>28<br>6,299<br>0<br>16<br>23                                     | 390<br>372<br>12<br>27<br>276<br>0<br>7,837<br>157                                                        | 261<br>1,009<br>18<br>20<br>377<br>0<br>12,784<br>900                                                     | 386<br>806<br>363<br>27<br>140<br>0<br>6,850<br>400                                                | 600<br>315<br>16<br>11<br>9<br>0<br>8,030<br>25                                                | 550<br>810<br>13<br>22<br>32<br>0<br>9,479<br>19                                                | 286<br>407<br>39<br>19<br>530<br>0<br>9,792<br>27                                                              | 435<br>938<br>11<br>37<br>368<br>0<br>8,374<br>340                                                           | 377<br>739<br>202<br>26<br>271<br>0<br>7,638<br>112            | 270<br>817<br>219<br>36<br>605<br>1<br>5,879<br>133                                                             |
| Angola Cameroon Central African Republic Chad Congo Equatorial Guinea Zaire (DRC) Gabon Sao Tome and Principe North Africa                                                        | 1,110<br>1,856<br>3<br>28<br>6,299<br>0<br>16<br>23                                     | 390<br>372<br>12<br>27<br>276<br>0<br>7,837<br>157                                                        | 261<br>1,009<br>18<br>20<br>377<br>0<br>12,784<br>900<br>0                                                | 386<br>806<br>363<br>27<br>140<br>0<br>6,850<br>400<br>0                                           | 600<br>315<br>16<br>11<br>9<br>0<br>8,030<br>25<br>0                                           | 550<br>810<br>13<br>22<br>32<br>0<br>9,479<br>19                                                | 286<br>407<br>39<br>19<br>530<br>0<br>9,792<br>27<br>0<br>568                                                  | 435<br>938<br>11<br>37<br>368<br>0<br>8,374<br>340<br>145                                                    | 377 739 202 26 271 0 7,638 112 25 1,133                        | 270<br>817<br>219<br>36<br>605<br>1<br>5,879<br>133                                                             |
| Angola Cameroon Central African Republic Chad Congo Equatorial Guinea Zaire (DRC) Gabon Sao Tome and Principe North Africa Algeria                                                | 1,110<br>1,856<br>3<br>28<br>6,299<br>0<br>16<br>23<br>362<br>60                        | 390<br>372<br>12<br>27<br>276<br>0<br>7,837<br>157                                                        | 261<br>1,009<br>18<br>20<br>377<br>0<br>12,784<br>900<br>0<br>1,955<br>52                                 | 386<br>806<br>363<br>27<br>140<br>0<br>6,850<br>400<br>0<br>674<br>81                              | 600<br>315<br>16<br>11<br>9<br>0<br>8,030<br>25<br>0<br>562<br>64                              | 550<br>810<br>13<br>22<br>32<br>0<br>9,479<br>19<br>0<br>582                                    | 286<br>407<br>39<br>19<br>530<br>0<br>9,792<br>27<br>0<br><b>568</b>                                           | 435<br>938<br>11<br>37<br>368<br>0<br>8,374<br>340<br>145<br>831<br>68                                       | 377 739 202 26 271 0 7,638 112 25 1,133                        | 270<br>817<br>219<br>36<br>605<br>1<br>5,879<br>133<br>1<br>1,907                                               |
| Angola Cameroon Central African Republic Chad Congo Equatorial Guinea Zaire (DRC) Gabon Sao Tome and Principe North Africa Algeria Morocco                                        | 1,110<br>1,856<br>3<br>28<br>6,299<br>0<br>16<br>23<br>362<br>60                        | 390<br>372<br>12<br>27<br>276<br>0<br>7,837<br>157<br>1,519<br>234<br>49                                  | 261<br>1,009<br>18<br>20<br>377<br>0<br>12,784<br>900<br>0<br>1,955<br>52                                 | 386<br>806<br>363<br>27<br>140<br>0<br>6,850<br>400<br>0<br><b>674</b><br>81                       | 600<br>315<br>16<br>11<br>9<br>0<br>8,030<br>25<br>0<br>562<br>64<br>61                        | 550<br>810<br>13<br>22<br>32<br>0<br>9,479<br>19<br>0<br>582<br>57                              | 286<br>407<br>39<br>19<br>530<br>0<br>9,792<br>27<br>0<br><b>568</b><br>46<br>73                               | 435<br>938<br>11<br>37<br>368<br>0<br>8,374<br>340<br>145<br>831<br>68<br>109                                | 377 739 202 26 271 0 7,638 112 25 1,133 118 184                | 270<br>817<br>219<br>36<br>605<br>1<br>5,879<br>133<br>1<br>1,907<br>86                                         |
| Angola Cameroon Central African Republic Chad Congo Equatorial Guinea Zaire (DRC) Gabon Sao Tome and Principe North Africa Algeria Morocco Sudan                                  | 1,110<br>1,856<br>3<br>28<br>6,299<br>0<br>16<br>23<br>362<br>60<br>66                  | 390<br>372<br>12<br>27<br>276<br>0<br>7,837<br>157<br>1,519<br>234<br>49                                  | 261<br>1,009<br>18<br>20<br>377<br>0<br>12,784<br>900<br>0<br>1,955<br>52<br>74<br>1,493                  | 386<br>806<br>363<br>27<br>140<br>0<br>6,850<br>400<br>0<br>674<br>81<br>66<br>442                 | 600<br>315<br>16<br>11<br>9<br>0<br>8,030<br>25<br>0<br>562<br>64<br>61<br>367                 | 550<br>810<br>13<br>22<br>32<br>0<br>9,479<br>19<br>0<br>582<br>57<br>50<br>398                 | 286<br>407<br>39<br>19<br>530<br>0<br>9,792<br>27<br>0<br><b>568</b><br>46<br>73<br>365                        | 435<br>938<br>11<br>37<br>368<br>0<br>8,374<br>340<br>145<br>831<br>68<br>109<br>543                         | 377 739 202 26 271 0 7,638 112 25 1,133 118 184 719            | 270<br>817<br>219<br>36<br>605<br>1<br>5,879<br>133<br>1<br>1,907<br>86<br>118                                  |
| Angola Cameroon Central African Republic Chad Congo Equatorial Guinea Zaire (DRC) Gabon Sao Tome and Principe North Africa Algeria Morocco Sudan Tunisia                          | 1,110<br>1,856<br>3<br>28<br>6,299<br>0<br>16<br>23<br>362<br>60<br>66                  | 390<br>372<br>12<br>27<br>276<br>0<br>7,837<br>157<br>1,519<br>234<br>49<br>921<br>315                    | 261<br>1,009<br>18<br>20<br>377<br>0<br>12,784<br>900<br>0<br>1,955<br>52<br>74<br>1,493<br>336           | 386<br>806<br>363<br>27<br>140<br>0<br>6,850<br>400<br>0<br>674<br>81<br>66<br>442                 | 600<br>315<br>16<br>11<br>9<br>0<br>8,030<br>25<br>0<br>562<br>64<br>61<br>367<br>70           | 550<br>810<br>13<br>22<br>32<br>0<br>9,479<br>19<br>0<br>582<br>57<br>50<br>398                 | 286<br>407<br>39<br>19<br>530<br>0<br>9,792<br>27<br>0<br><b>568</b><br>46<br>73<br>365<br>84                  | 435<br>938<br>11<br>37<br>368<br>0<br>8,374<br>340<br>145<br>831<br>68<br>109<br>543<br>111                  | 377 739 202 26 271 0 7,638 112 25 1,133 118 184 719 112        | 270<br>817<br>219<br>36<br>605<br>1<br>5,879<br>133<br>1<br>1,907<br>86<br>118<br>1,574                         |
| Angola Cameroon Central African Republic Chad Congo Equatorial Guinea Zaire (DRC) Gabon Sao Tome and Principe North Africa Algeria Morocco Sudan Tunisia Southern Africa          | 1,110<br>1,856<br>3<br>28<br>6,299<br>0<br>16<br>23<br>362<br>60<br>66                  | 390<br>372<br>12<br>27<br>276<br>0<br>7,837<br>157<br>1,519<br>234<br>49<br>921<br>315<br>20,071          | 261<br>1,009<br>18<br>20<br>377<br>0<br>12,784<br>900<br>0<br>1,955<br>52<br>74<br>1,493<br>336<br>25,369 | 386<br>806<br>363<br>27<br>140<br>0<br>6,850<br>400<br>0<br>674<br>81<br>66<br>442<br>85<br>37,099 | 600<br>315<br>16<br>11<br>9<br>0<br>8,030<br>25<br>0<br>562<br>64<br>61<br>367<br>70<br>27,821 | 550<br>810<br>13<br>22<br>32<br>0<br>9,479<br>19<br>0<br>582<br>57<br>50<br>398<br>77<br>31,659 | 286<br>407<br>39<br>19<br>530<br>0<br>9,792<br>27<br>0<br><b>568</b><br>46<br>73<br>365<br>84<br><b>30,650</b> | 435<br>938<br>11<br>37<br>368<br>0<br>8,374<br>340<br>145<br>831<br>68<br>109<br>543<br>111<br>30,608        | 377 739 202 26 271 0 7,638 112 25 1,133 118 184 719 112 30,795 | 270<br>817<br>219<br>36<br>605<br>1<br>5,879<br>133<br>1<br>1,907<br>86<br>118<br>1,574<br>129<br>27,512        |
| Angola Cameroon Central African Republic Chad Congo Equatorial Guinea Zaire (DRC) Gabon Sao Tome and Principe North Africa Algeria Morocco Sudan Tunisia Southern Africa Botswana | 1,110<br>1,856<br>3<br>28<br>6,299<br>0<br>16<br>23<br>362<br>60<br>66<br>236<br>18,466 | 390<br>372<br>12<br>27<br>276<br>0<br>7,837<br>157<br>1,519<br>234<br>49<br>921<br>315<br>20,071<br>1,173 | 261<br>1,009<br>18<br>20<br>377<br>0<br>12,784<br>900<br>0<br>1,955<br>52<br>74<br>1,493<br>336<br>25,369 | 386<br>806<br>363<br>27<br>140<br>0<br>6,850<br>400<br>0<br>674<br>81<br>66<br>442<br>85<br>37,099 | 600<br>315<br>16<br>11<br>9<br>0<br>8,030<br>25<br>0<br>562<br>64<br>61<br>367<br>70<br>27,821 | 550<br>810<br>13<br>22<br>32<br>0<br>9,479<br>19<br>0<br>582<br>57<br>50<br>398<br>77<br>31,659 | 286<br>407<br>39<br>19<br>530<br>0<br>9,792<br>27<br>0<br><b>568</b><br>46<br>73<br>365<br>84<br><b>30,650</b> | 435<br>938<br>11<br>37<br>368<br>0<br>8,374<br>340<br>145<br>831<br>68<br>109<br>543<br>111<br>30,608<br>965 | 377 739 202 26 271 0 7,638 112 25 1,133 118 184 719 112 30,795 | 270<br>817<br>219<br>36<br>605<br>1<br>5,879<br>133<br>1<br>1,907<br>86<br>118<br>1,574<br>129<br>27,512<br>639 |