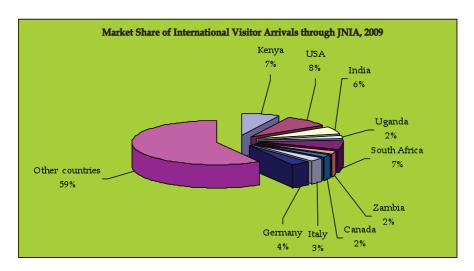

| 22,928                          | 221,865 | 11,594      | 16,528     |
| 2005 | 275,718 | 61,604   | 24,714                          | 220,255 | 10,528      | 19,935     |
| 2006 | 293,440 | 71,278   | 28,222                          | 229,048 | 6,815       | 15,321     |
| 2007 | 305,748 | 80,699   | 29,760                          | 274,964 | 11,180      | 16,970     |
| 2008 | 373,053 | 87,835   | 32,442                          | 245,873 | 10,377      | 20,889     |
| 2009 | 343,283 | 67,896   | 31,155                          | 239,292 | 11,121      | 21,620     |

**Source:** Ministry of Natural Resource and Tourism, Tourism Department Based on data from Immigration.

Chart 7



Chart 8: Trends of International Visitor Arrivals by Regions, 2000 - 2009



Chart 9



## Chart 10



#### Chart 11



Chart 12



Chart 13



Chart 14



Chart 15



Table 7: Tourism Business Trends in Tanzania, 2000 – 2009

| YEAR                         | 2000    | 2001    | 2002             | 2003             | 2004      | 2005             | 2006             | 2007             | 2008             | 2009             |
|------------------------------|---------|---------|------------------|------------------|-----------|------------------|------------------|------------------|------------------|------------------|
| Number of                    | 501,669 | 525,122 | 575,296          | 576,198          | 582,807   | 612,754          | 644,124          | 719,031          | 770,376          | 714,367          |
| international                |         |         |                  |