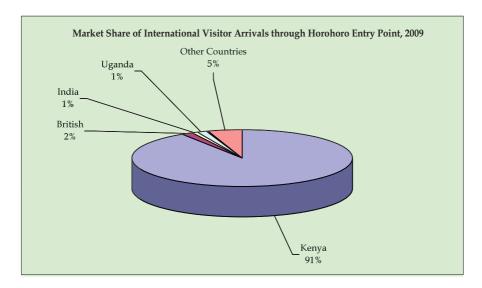

56,455 | 53,437   | 22,928                          | 221,865 | 11,594      | 16,528     |
| 2005 | 275,718 | 61,604   | 24,714                          | 220,255 | 10,528      | 19,935     |
| 2006 | 293,440 | 71,278   | 28,222                          | 229,048 | 6,815       | 15,321     |
| 2007 | 305,748 | 80,699   | 29,760                          | 274,964 | 11,180      | 16,970     |
| 2008 | 373,053 | 87,835   | 32,442                          | 245,873 | 10,377      | 20,889     |
| 2009 | 343,283 | 67,896   | 31,155                          | 239,292 | 11,121      | 21,620     |

**Source:** Ministry of Natural Resource and Tourism, Tourism Department Based on data from Immigration.

Chart 7



Chart 8: Trends of International Visitor Arrivals by Regions, 2000 - 2009



Chart 9



## Chart 10



#### Chart 11



Chart 12



Chart 13



Chart 14



Chart 15



Table 7: Tourism Business Trends in Tanzania, 2000 – 2009

| YEAR                         | 2000    | 2001    | 2002             | 2003             | 2004      | 2005             | 2006             | 2007             | 2008             | 2009             |
|------------------------------|---------|---------|------------------|------------------|-----------|------------------|------------------|------------------|------------------|------------------|
| Number of                    | 501,669 | 525,122 | 575,296          | 576,198          | 582,807   | 612,754          | 644,124          | 719,031          | 770,376          | 714,367          |
| international                |         |         |