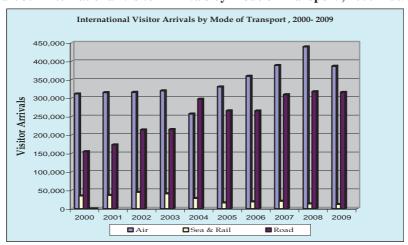

| Mode of<br>Transport | 2000    | 2001    | 2002    | 2003    | 2004    | 2005    | 2006    | 2007     | 2008    | 2009    |
|----------------------|---------|---------|---------|---------|---------|---------|---------|----------|---------|---------|
| Total                | 501,669 | 525,122 | 575,296 | 576,198 | 582,807 | 612,754 | 644,124 | 719,0301 | 770,376 | 714,367 |
| Air                  | 311,612 | 315,073 | 316,000 | 320,000 | 257,195 | 330,587 | 359,395 | 388,767  | 439,303 | 386,604 |
| Sea                  | 15,081  | 21,005  | 20,000  | 25,000  | 23,681  | 10,315  | 14,171  | 16,153   | 8,660   | 8,672   |
| Road                 | 155,116 | 173,290 | 214,000 | 215,000 | 297,302 | 265,852 | 265,505 | 309,538  | 317,557 | 315,852 |
| Rail                 | 19,860  | 15,754  | 25,000  | 16,000  | 4,629   | 6,000   | 5,053   | 4,573    | 4,856   | 3,239   |