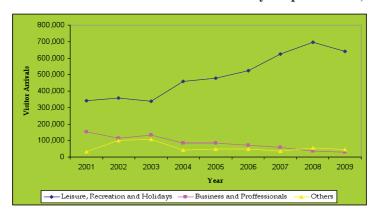

Table 4: Visitor Arrivals by Purpose of Visit. 2001-2009

| PURPOSE OF     | 2001    | 2002    | 2003    | 2004    | 2005    | 2006    | 2007    | 2008    | 2009    |
|----------------|---------|---------|---------|---------|---------|---------|---------|---------|---------|
| VISIT          |         |         |         |         |         |         |         |         |         |
| TOTAL          | 525,122 | 575,296 | 576,198 | 582,807 | 612,754 | 644,124 | 719,031 | 770,376 | 714,367 |
| Leisure,       | 341,329 | 358,000 | 337,000 | 458,679 | 478,024 | 523,966 | 625,674 | 696,683 | 641,522 |
| recreation and |         |         |         |         |         |         |         |         |         |
| holidays       |         |         |         |         |         |         |         |         |         |
| Business and   | 152,285 | 115,000 | 133,000 | 83,415  | 84,924  | 70,940  | 57,374  | 36,847  | 28,890  |
| professional   |         |         |         |         |         |         |         |         |         |
| Other          | 31,507  | 102,000 | 106,000 | 40,713  | 49,806  | 49,218  | 35,983  | 56700   | 43,955  |
|                |         |         |         |         |         |         |         |         |         |

**Source:** Ministry of Natural Resources and Tourism, Tourism Department Based on data from Immigration

Chart 5: Trends of International Visitor Arrivals by Purpose of Visit, 2009

Chart 6: Distribution of International Visitor Arrivals by Purpose of Visit, 2009