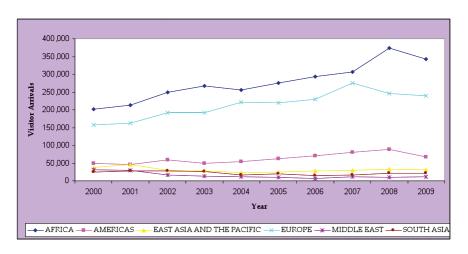

Table 5: International Visitor Arrivals to Tanzania by Country of Residence, 2000-2009

| Year                                                                                                                                                                              | 2000                                                                                    | 2001                                                                                                      | 2002                                                                                                      | 2003                                                                                               | 2004                                                                                           | 2005                                                                                            | 2006                                                                                                           | 2007                                                                                                         | 2008                                                           | 2009                                                                                                            |
|-----------------------------------------------------------------------------------------------------------------------------------------------------------------------------------|-----------------------------------------------------------------------------------------|-----------------------------------------------------------------------------------------------------------|-----------------------------------------------------------------------------------------------------------|----------------------------------------------------------------------------------------------------|------------------------------------------------------------------------------------------------|-------------------------------------------------------------------------------------------------|----------------------------------------------------------------------------------------------------------------|--------------------------------------------------------------------------------------------------------------|----------------------------------------------------------------|-----------------------------------------------------------------------------------------------------------------|
| TOTAL                                                                                                                                                                             | 501,669                                                                                 | 525,122                                                                                                   | 575,296                                                                                                   | 576,198                                                                                            | 582,807                                                                                        | 612,754                                                                                         | 644,124                                                                                                        | 719,031                                                                                                      | 770,376                                                        | 714,367                                                                                                         |
| AFRICA                                                                                                                                                                            | 201,934                                                                                 | 213,013                                                                                                   | 249,601                                                                                                   | 267,940                                                                                            | 256,455                                                                                        | 275,718                                                                                         | 293,440                                                                                                        | 305,748                                                                                                      | 373,053                                                        | 343,283                                                                                                         |
| East Africa                                                                                                                                                                       | 164,097                                                                                 | 178,577                                                                                                   | 200,295                                                                                                   | 216,086                                                                                            | 215,942                                                                                        | 228,417                                                                                         | 248,031                                                                                                        | 258,268                                                                                                      | 321,282                                                        | 299,380                                                                                                         |
| Burundi                                                                                                                                                                           | 14,651                                                                                  | 5,869                                                                                                     | 6,951                                                                                                     | 11,907                                                                                             | 3,157                                                                                          | 5,767                                                                                           | 10,631                                                                                                         | 11,039                                                                                                       | 11,721                                                         | 14,581                                                                                                          |
| Comoros                                                                                                                                                                           | 894                                                                                     | 1,482                                                                                                     | 2,656                                                                                                     | 1,346                                                                                              | 5,740                                                                                          | 4,467                                                                                           | 4,211                                                                                                          | 4,316                                                                                                        | 3,864                                                          | 3,206                                                                                                           |
| Ethiopia                                                                                                                                                                          | 2,474                                                                                   | 1,099                                                                                                     | 1,628                                                                                                     | 1,465                                                                                              | 877                                                                                            | 1,234                                                                                           | 1,170                                                                                                          | 1,275                                                                                                        | 1,734                                                          | 1,349                                                                                                           |
| Eritrea                                                                                                                                                                           | 144                                                                                     | 205                                                                                                       | 241                                                                                                       | 125                                                                                                | 96                                                                                             | 236                                                                                             | 135                                                                                                            | 144                                                                                                          | 54                                                             | 90                                                                                                              |
| Djibouti                                                                                                                                                                          | 9                                                                                       | 31                                                                                                        | 423                                                                                                       | 176                                                                                                | 60                                                                                             | 701                                                                                             | 46                                                                                                             | 93                                                                                                           | 282                                                            | 40                                                                                                              |
| Kenya                                                                                                                                                                             | 84,993                                                                                  | 102,235                                                                                                   | 112,036                                                                                                   | 119,406                                                                                            | 124,967                                                                                        | 112,766                                                                                         | 127,016                                                                                                        | 130,823                                                                                                      | 184,269                                                        | 172,256                                                                                                         |
| Madagascar                                                                                                                                                                        |                                                                                         | 241                                                                                                       | 717                                                                                                       | 332                                                                                                | 235                                                                                            | 294                                                                                             | 26                                                                                                             | 353                                                                                                          | 70                                                             | 251                                                                                                             |
| Malawi                                                                                                                                                                            | 11,531                                                                                  | 16,573                                                                                                    | 17,531                                                                                                    | 14,267                                                                                             | 16,868                                                                                         | 19,999                                                                                          | 17,247                                                                                                         | 19,136                                                                                                       | 21,459                                                         | 19,851                                                                                                          |
| Mauritius                                                                                                                                                                         | 166                                                                                     | 315                                                                                                       | 1,021                                                                                                     | 781                                                                                                | 612                                                                                            | 307                                                                                             | 293                                                                                                            | 295                                                                                                          | 403                                                            | 366                                                                                                             |
| Mozambique                                                                                                                                                                        | 6,215                                                                                   | 4,543                                                                                                     | 1,149                                                                                                     | 3,340                                                                                              | 1,562                                                                                          | 1,530                                                                                           | 1,679                                                                                                          | 3,766                                                                                                        | 3,706                                                          | 6,253                                                                                                           |
| Reunion                                                                                                                                                                           | 0                                                                                       | 0                                                                                                         | 0                                                                                                         | 0                                                                                                  | 0                                                                                              | 0                                                                                               | 0                                                                                                              | 0                                                                                                            | 0                                                              | 24                                                                                                              |
| Rwanda                                                                                                                                                                            | 9,752                                                                                   | 6,016                                                                                                     | 4,090                                                                                                     | 12,061                                                                                             | 6,089                                                                                          | 17,037                                                                                          | 13,056                                                                                                         | 14,699                                                                                                       | 14,394                                                         | 14,331                                                                                                          |
| Seychelles                                                                                                                                                                        | 238                                                                                     | 149                                                                                                       | 618                                                                                                       | 204                                                                                                | 190                                                                                            | 221                                                                                             | 139                                                                                                            | 164                                                                                                          | 1,234                                                          | 171                                                                                                             |
| Somalia                                                                                                                                                                           | 2,290                                                                                   | 389                                                                                                       | 1,040                                                                                                     | 1,547                                                                                              | 512                                                                                            | 481                                                                                             | 698                                                                                                            | 802                                                                                                          | 947                                                            | 784                                                                                                             |
| Zimbabwe                                                                                                                                                                          | 3,356                                                                                   | 4,523                                                                                                     | 8,480                                                                                                     | 3,795                                                                                              | 5,319                                                                                          | 8,884                                                                                           | 5,031                                                                                                          | 6,309                                                                                                        | 7,781                                                          | 6,002                                                                                                           |
| Uganda                                                                                                                                                                            | 21,035                                                                                  | 25,330                                                                                                    | 28,618                                                                                                    | 34,664                                                                                             | 24,253                                                                                         | 25,373                                                                                          | 35,521                                                                                                         | 30,385                                                                                                       | 31,682                                                         | 32,826                                                                                                          |
| Zambia                                                                                                                                                                            | 6,349                                                                                   | 9,577                                                                                                     | 13,096                                                                                                    | 10,670                                                                                             | 25,405                                                                                         | 29,120                                                                                          | 31,132                                                                                                         | 34,669                                                                                                       | 37,682                                                         | 26,999                                                                                                          |
| Central Africa                                                                                                                                                                    | 0.225                                                                                   | 0.054                                                                                                     | 15 2/0                                                                                                    | 0.073                                                                                              | 0.007                                                                                          | 10.035                                                                                          | 11 100                                                                                                         | 10.740                                                                                                       | 0.200                                                          | <b>=</b> 0.44                                                                                                   |
|                                                                                                                                                                                   | 9,335                                                                                   | 9,071                                                                                                     | 15,369                                                                                                    | 8,972                                                                                              | 9,006                                                                                          | 10,925                                                                                          | 11,100                                                                                                         | 10,648                                                                                                       | 9,390                                                          | 7,961                                                                                                           |
| Angola                                                                                                                                                                            | 1,110                                                                                   | 9,071<br>390                                                                                              | 261                                                                                                       | 386                                                                                                | <b>9,006</b><br>600                                                                            | 550                                                                                             | 286                                                                                                            | 435                                                                                                          | <b>9,390</b><br>377                                            | 7,961<br>270                                                                                                    |
|                                                                                                                                                                                   |                                                                                         |                                                                                                           |                                                                                                           |                                                                                                    |                                                                                                |                                                                                                 |                                                                                                                |                                                                                                              |                                                                |                                                                                                                 |
| Angola Cameroon Central African                                                                                                                                                   | 1,110                                                                                   | 390                                                                                                       | 261                                                                                                       | 386                                                                                                | 600                                                                                            | 550                                                                                             | 286                                                                                                            | 435                                                                                                          | 377                                                            | 270                                                                                                             |
| Angola Cameroon Central African Republic                                                                                                                                          | 1,110                                                                                   | 390                                                                                                       | 261                                                                                                       | 386                                                                                                | 600                                                                                            | 550                                                                                             | 286                                                                                                            | 435                                                                                                          | 377                                                            | 270                                                                                                             |
| Angola Cameroon Central African Republic Chad                                                                                                                                     | 1,110<br>1,856                                                                          | 390<br>372                                                                                                | 261<br>1,009                                                                                              | 386<br>806                                                                                         | 600<br>315<br>16<br>11                                                                         | 550<br>810                                                                                      | 286<br>407                                                                                                     | 435<br>938                                                                                                   | 377<br>739                                                     | 270<br>817                                                                                                      |
| Angola Cameroon Central African Republic Chad Congo                                                                                                                               | 1,110<br>1,856                                                                          | 390<br>372<br>12                                                                                          | 261<br>1,009                                                                                              | 386<br>806<br>363                                                                                  | 600<br>315                                                                                     | 550<br>810                                                                                      | 286<br>407<br>39                                                                                               | 938<br>11                                                                                                    | 377<br>739<br>202                                              | 270<br>817<br>219                                                                                               |
| Angola Cameroon Central African Republic Chad Congo Equatorial Guinea                                                                                                             | 1,110<br>1,856<br>3<br>28                                                               | 390<br>372<br>12<br>27                                                                                    | 261<br>1,009<br>18<br>20                                                                                  | 386<br>806<br>363<br>27                                                                            | 600<br>315<br>16<br>11                                                                         | 550<br>810<br>13<br>22                                                                          | 286<br>407<br>39<br>19                                                                                         | 435<br>938<br>11<br>37                                                                                       | 377<br>739<br>202<br>26                                        | 270<br>817<br>219<br>36                                                                                         |
| Angola Cameroon Central African Republic Chad Congo                                                                                                                               | 1,110<br>1,856<br>3<br>28<br>6,299                                                      | 390<br>372<br>12<br>27<br>276<br>0                                                                        | 261<br>1,009<br>18<br>20<br>377<br>0                                                                      | 386<br>806<br>363<br>27<br>140<br>0                                                                | 600<br>315<br>16<br>11<br>9                                                                    | 550<br>810<br>13<br>22<br>32                                                                    | 286<br>407<br>39<br>19<br>530<br>0                                                                             | 435<br>938<br>11<br>37<br>368<br>0                                                                           | 377<br>739<br>202<br>26<br>271<br>0                            | 270<br>817<br>219<br>36<br>605<br>1                                                                             |
| Angola Cameroon Central African Republic Chad Congo Equatorial Guinea                                                                                                             | 1,110<br>1,856<br>3<br>28<br>6,299<br>0                                                 | 390<br>372<br>12<br>27<br>276<br>0<br>7,837                                                               | 261<br>1,009<br>18<br>20<br>377                                                                           | 386<br>806<br>363<br>27<br>140<br>0<br>6,850                                                       | 600<br>315<br>16<br>11<br>9<br>0<br>8,030                                                      | 550<br>810<br>13<br>22<br>32<br>0<br>9,479                                                      | 286<br>407<br>39<br>19<br>530<br>0<br>9,792                                                                    | 435<br>938<br>11<br>37<br>368<br>0<br>8,374                                                                  | 377<br>739<br>202<br>26<br>271<br>0<br>7,638                   | 270<br>817<br>219<br>36<br>605<br>1<br>5,879                                                                    |
| Angola Cameroon Central African Republic Chad Congo Equatorial Guinea Zaire (DRC)                                                                                                 | 1,110<br>1,856<br>3<br>28<br>6,299<br>0                                                 | 390<br>372<br>12<br>27<br>276<br>0                                                                        | 261<br>1,009<br>18<br>20<br>377<br>0<br>12,784                                                            | 386<br>806<br>363<br>27<br>140<br>0                                                                | 600<br>315<br>16<br>11<br>9                                                                    | 550<br>810<br>13<br>22<br>32<br>0                                                               | 286<br>407<br>39<br>19<br>530<br>0                                                                             | 435<br>938<br>11<br>37<br>368<br>0                                                                           | 377<br>739<br>202<br>26<br>271<br>0                            | 270<br>817<br>219<br>36<br>605<br>1                                                                             |
| Angola Cameroon Central African Republic Chad Congo Equatorial Guinea Zaire (DRC) Gabon Sao Tome and Principe                                                                     | 1,110<br>1,856<br>3<br>28<br>6,299<br>0                                                 | 390<br>372<br>12<br>27<br>276<br>0<br>7,837                                                               | 261<br>1,009<br>18<br>20<br>377<br>0<br>12,784                                                            | 386<br>806<br>363<br>27<br>140<br>0<br>6,850                                                       | 600<br>315<br>16<br>11<br>9<br>0<br>8,030                                                      | 550<br>810<br>13<br>22<br>32<br>0<br>9,479                                                      | 286<br>407<br>39<br>19<br>530<br>0<br>9,792                                                                    | 435<br>938<br>11<br>37<br>368<br>0<br>8,374                                                                  | 377<br>739<br>202<br>26<br>271<br>0<br>7,638                   | 270<br>817<br>219<br>36<br>605<br>1<br>5,879                                                                    |
| Angola Cameroon Central African Republic Chad Congo Equatorial Guinea Zaire (DRC) Gabon Sao Tome and                                                                              | 1,110<br>1,856<br>3<br>28<br>6,299<br>0                                                 | 390<br>372<br>12<br>27<br>276<br>0<br>7,837                                                               | 261<br>1,009<br>18<br>20<br>377<br>0<br>12,784<br>900                                                     | 386<br>806<br>363<br>27<br>140<br>0<br>6,850<br>400                                                | 600<br>315<br>16<br>11<br>9<br>0<br>8,030<br>25                                                | 550<br>810<br>13<br>22<br>32<br>0<br>9,479<br>19                                                | 286<br>407<br>39<br>19<br>530<br>0<br>9,792<br>27                                                              | 435<br>938<br>11<br>37<br>368<br>0<br>8,374<br>340                                                           | 377<br>739<br>202<br>26<br>271<br>0<br>7,638<br>112            | 270<br>817<br>219<br>36<br>605<br>1<br>5,879<br>133                                                             |
| Angola Cameroon Central African Republic Chad Congo Equatorial Guinea Zaire (DRC) Gabon Sao Tome and Principe                                                                     | 1,110<br>1,856<br>3<br>28<br>6,299<br>0<br>16<br>23                                     | 390<br>372<br>12<br>27<br>276<br>0<br>7,837<br>157                                                        | 261<br>1,009<br>18<br>20<br>377<br>0<br>12,784<br>900                                                     | 386<br>806<br>363<br>27<br>140<br>0<br>6,850<br>400                                                | 600<br>315<br>16<br>11<br>9<br>0<br>8,030<br>25                                                | 550<br>810<br>13<br>22<br>32<br>0<br>9,479<br>19                                                | 286<br>407<br>39<br>19<br>530<br>0<br>9,792<br>27                                                              | 435<br>938<br>11<br>37<br>368<br>0<br>8,374<br>340                                                           | 377<br>739<br>202<br>26<br>271<br>0<br>7,638<br>112            | 270<br>817<br>219<br>36<br>605<br>1<br>5,879<br>133                                                             |
| Angola Cameroon Central African Republic Chad Congo Equatorial Guinea Zaire (DRC) Gabon Sao Tome and Principe North Africa                                                        | 1,110<br>1,856<br>3<br>28<br>6,299<br>0<br>16<br>23                                     | 390<br>372<br>12<br>27<br>276<br>0<br>7,837<br>157                                                        | 261<br>1,009<br>18<br>20<br>377<br>0<br>12,784<br>900<br>0                                                | 386<br>806<br>363<br>27<br>140<br>0<br>6,850<br>400<br>0                                           | 600<br>315<br>16<br>11<br>9<br>0<br>8,030<br>25<br>0                                           | 550<br>810<br>13<br>22<br>32<br>0<br>9,479<br>19                                                | 286<br>407<br>39<br>19<br>530<br>0<br>9,792<br>27<br>0<br>568                                                  | 435<br>938<br>11<br>37<br>368<br>0<br>8,374<br>340<br>145                                                    | 377 739 202 26 271 0 7,638 112 25 1,133                        | 270<br>817<br>219<br>36<br>605<br>1<br>5,879<br>133                                                             |
| Angola Cameroon Central African Republic Chad Congo Equatorial Guinea Zaire (DRC) Gabon Sao Tome and Principe North Africa Algeria                                                | 1,110<br>1,856<br>3<br>28<br>6,299<br>0<br>16<br>23<br>362<br>60                        | 390<br>372<br>12<br>27<br>276<br>0<br>7,837<br>157                                                        | 261<br>1,009<br>18<br>20<br>377<br>0<br>12,784<br>900<br>0<br>1,955<br>52                                 | 386<br>806<br>363<br>27<br>140<br>0<br>6,850<br>400<br>0<br>674<br>81                              | 600<br>315<br>16<br>11<br>9<br>0<br>8,030<br>25<br>0<br>562<br>64                              | 550<br>810<br>13<br>22<br>32<br>0<br>9,479<br>19<br>0<br>582                                    | 286<br>407<br>39<br>19<br>530<br>0<br>9,792<br>27<br>0<br><b>568</b>                                           | 435<br>938<br>11<br>37<br>368<br>0<br>8,374<br>340<br>145<br>831<br>68                                       | 377 739 202 26 271 0 7,638 112 25 1,133                        | 270<br>817<br>219<br>36<br>605<br>1<br>5,879<br>133<br>1<br>1,907                                               |
| Angola Cameroon Central African Republic Chad Congo Equatorial Guinea Zaire (DRC) Gabon Sao Tome and Principe North Africa Algeria Morocco                                        | 1,110<br>1,856<br>3<br>28<br>6,299<br>0<br>16<br>23<br>362<br>60                        | 390<br>372<br>12<br>27<br>276<br>0<br>7,837<br>157<br>1,519<br>234<br>49                                  | 261<br>1,009<br>18<br>20<br>377<br>0<br>12,784<br>900<br>0<br>1,955<br>52                                 | 386<br>806<br>363<br>27<br>140<br>0<br>6,850<br>400<br>0<br><b>674</b><br>81                       | 600<br>315<br>16<br>11<br>9<br>0<br>8,030<br>25<br>0<br>562<br>64<br>61                        | 550<br>810<br>13<br>22<br>32<br>0<br>9,479<br>19<br>0<br>582<br>57                              | 286<br>407<br>39<br>19<br>530<br>0<br>9,792<br>27<br>0<br><b>568</b><br>46<br>73                               | 435<br>938<br>11<br>37<br>368<br>0<br>8,374<br>340<br>145<br>831<br>68<br>109                                | 377 739 202 26 271 0 7,638 112 25 1,133 118 184                | 270<br>817<br>219<br>36<br>605<br>1<br>5,879<br>133<br>1<br>1,907<br>86                                         |
| Angola Cameroon Central African Republic Chad Congo Equatorial Guinea Zaire (DRC) Gabon Sao Tome and Principe North Africa Algeria Morocco Sudan                                  | 1,110<br>1,856<br>3<br>28<br>6,299<br>0<br>16<br>23<br>362<br>60<br>66                  | 390<br>372<br>12<br>27<br>276<br>0<br>7,837<br>157<br>1,519<br>234<br>49                                  | 261<br>1,009<br>18<br>20<br>377<br>0<br>12,784<br>900<br>0<br>1,955<br>52<br>74<br>1,493                  | 386<br>806<br>363<br>27<br>140<br>0<br>6,850<br>400<br>0<br>674<br>81<br>66<br>442                 | 600<br>315<br>16<br>11<br>9<br>0<br>8,030<br>25<br>0<br>562<br>64<br>61<br>367                 | 550<br>810<br>13<br>22<br>32<br>0<br>9,479<br>19<br>0<br>582<br>57<br>50<br>398                 | 286<br>407<br>39<br>19<br>530<br>0<br>9,792<br>27<br>0<br><b>568</b><br>46<br>73<br>365                        | 435<br>938<br>11<br>37<br>368<br>0<br>8,374<br>340<br>145<br>831<br>68<br>109<br>543                         | 377 739 202 26 271 0 7,638 112 25 1,133 118 184 719            | 270<br>817<br>219<br>36<br>605<br>1<br>5,879<br>133<br>1<br>1,907<br>86<br>118                                  |
| Angola Cameroon Central African Republic Chad Congo Equatorial Guinea Zaire (DRC) Gabon Sao Tome and Principe North Africa Algeria Morocco Sudan Tunisia                          | 1,110<br>1,856<br>3<br>28<br>6,299<br>0<br>16<br>23<br>362<br>60<br>66                  | 390<br>372<br>12<br>27<br>276<br>0<br>7,837<br>157<br>1,519<br>234<br>49<br>921<br>315                    | 261<br>1,009<br>18<br>20<br>377<br>0<br>12,784<br>900<br>0<br>1,955<br>52<br>74<br>1,493<br>336           | 386<br>806<br>363<br>27<br>140<br>0<br>6,850<br>400<br>0<br>674<br>81<br>66<br>442                 | 600<br>315<br>16<br>11<br>9<br>0<br>8,030<br>25<br>0<br>562<br>64<br>61<br>367<br>70           | 550<br>810<br>13<br>22<br>32<br>0<br>9,479<br>19<br>0<br>582<br>57<br>50<br>398                 | 286<br>407<br>39<br>19<br>530<br>0<br>9,792<br>27<br>0<br><b>568</b><br>46<br>73<br>365<br>84                  | 435<br>938<br>11<br>37<br>368<br>0<br>8,374<br>340<br>145<br>831<br>68<br>109<br>543<br>111                  | 377 739 202 26 271 0 7,638 112 25 1,133 118 184 719 112        | 270<br>817<br>219<br>36<br>605<br>1<br>5,879<br>133<br>1<br>1,907<br>86<br>118<br>1,574                         |
| Angola Cameroon Central African Republic Chad Congo Equatorial Guinea Zaire (DRC) Gabon Sao Tome and Principe North Africa Algeria Morocco Sudan Tunisia Southern Africa          | 1,110<br>1,856<br>3<br>28<br>6,299<br>0<br>16<br>23<br>362<br>60<br>66                  | 390<br>372<br>12<br>27<br>276<br>0<br>7,837<br>157<br>1,519<br>234<br>49<br>921<br>315<br>20,071          | 261<br>1,009<br>18<br>20<br>377<br>0<br>12,784<br>900<br>0<br>1,955<br>52<br>74<br>1,493<br>336<br>25,369 | 386<br>806<br>363<br>27<br>140<br>0<br>6,850<br>400<br>0<br>674<br>81<br>66<br>442<br>85<br>37,099 | 600<br>315<br>16<br>11<br>9<br>0<br>8,030<br>25<br>0<br>562<br>64<br>61<br>367<br>70<br>27,821 | 550<br>810<br>13<br>22<br>32<br>0<br>9,479<br>19<br>0<br>582<br>57<br>50<br>398<br>77<br>31,659 | 286<br>407<br>39<br>19<br>530<br>0<br>9,792<br>27<br>0<br><b>568</b><br>46<br>73<br>365<br>84<br><b>30,650</b> | 435<br>938<br>11<br>37<br>368<br>0<br>8,374<br>340<br>145<br>831<br>68<br>109<br>543<br>111<br>30,608        | 377 739 202 26 271 0 7,638 112 25 1,133 118 184 719 112 30,795 | 270<br>817<br>219<br>36<br>605<br>1<br>5,879<br>133<br>1<br>1,907<br>86<br>118<br>1,574<br>129<br>27,512        |
| Angola Cameroon Central African Republic Chad Congo Equatorial Guinea Zaire (DRC) Gabon Sao Tome and Principe North Africa Algeria Morocco Sudan Tunisia Southern Africa Botswana | 1,110<br>1,856<br>3<br>28<br>6,299<br>0<br>16<br>23<br>362<br>60<br>66<br>236<br>18,466 | 390<br>372<br>12<br>27<br>276<br>0<br>7,837<br>157<br>1,519<br>234<br>49<br>921<br>315<br>20,071<br>1,173 | 261<br>1,009<br>18<br>20<br>377<br>0<br>12,784<br>900<br>0<br>1,955<br>52<br>74<br>1,493<br>336<br>25,369 | 386<br>806<br>363<br>27<br>140<br>0<br>6,850<br>400<br>0<br>674<br>81<br>66<br>442<br>85<br>37,099 | 600<br>315<br>16<br>11<br>9<br>0<br>8,030<br>25<br>0<br>562<br>64<br>61<br>367<br>70<br>27,821 | 550<br>810<br>13<br>22<br>32<br>0<br>9,479<br>19<br>0<br>582<br>57<br>50<br>398<br>77<br>31,659 | 286<br>407<br>39<br>19<br>530<br>0<br>9,792<br>27<br>0<br><b>568</b><br>46<br>73<br>365<br>84<br><b>30,650</b> | 435<br>938<br>11<br>37<br>368<br>0<br>8,374<br>340<br>145<br>831<br>68<br>109<br>543<br>111<br>30,608<br>965 | 377 739 202 26 271 0 7,638 112 25 1,133 118 184 719 112 30,795 | 270<br>817<br>219<br>36<br>605<br>1<br>5,879<br>133<br>1<br>1,907<br>86<br>118<br>1,574<br>129<br>27,512<br>639 |