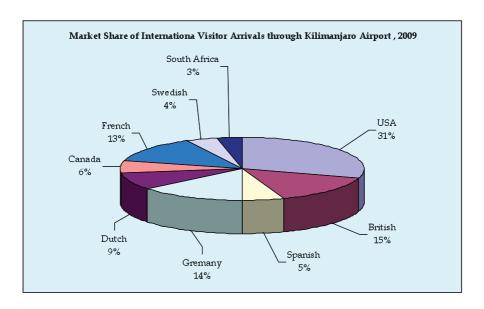

| 221,865 | 11,594      | 16,528     |
| 2005 | 275,718 | 61,604   | 24,714                          | 220,255 | 10,528      | 19,935     |
| 2006 | 293,440 | 71,278   | 28,222                          | 229,048 | 6,815       | 15,321     |
| 2007 | 305,748 | 80,699   | 29,760                          | 274,964 | 11,180      | 16,970     |
| 2008 | 373,053 | 87,835   | 32,442                          | 245,873 | 10,377      | 20,889     |
| 2009 | 343,283 | 67,896   | 31,155                          | 239,292 | 11,121      | 21,620     |

**Source:** Ministry of Natural Resource and Tourism, Tourism Department Based on data from Immigration.

Chart 7



Chart 8: Trends of International Visitor Arrivals by Regions, 2000 - 2009



Chart 9



## Chart 10



#### Chart 11



Chart 12



Chart 13



Chart 14



Chart 15



Table 7: Tourism Business Trends in Tanzania, 2000 – 2009

| YEAR                         | 2000    | 2001    | 2002             | 2003             | 2004      | 2005             | 2006             | 2007             | 2008             | 2009             |
|------------------------------|---------|---------|------------------|------------------|-----------|------------------|------------------|------------------|------------------|------------------|
| Number of                    | 501,669 | 525,122 | 575,296          | 576,198          | 582,807   | 612,754          | 644,124          | 719,031          | 770,376          | 714,367          |
| international                |         |         |                  |                  |           |