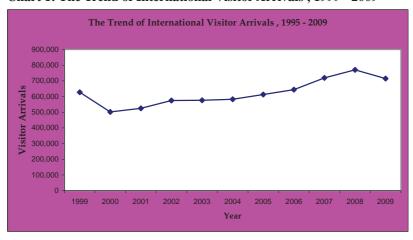

| Year | Number of Visitor<br>Arrivals | Annual Change<br>(%) | Receipts (US \$ Mill) | Receipts<br>(TZS Mill)    |
|------|-------------------------------|----------------------|-----------------------|---------------------------|
| 1995 | 295,312                       | 12.89                | 259.44                | 155,663.00                |
| 1996 | 326,188                       | 10.46                | 322.37                | 194,220.00                |
| 1997 | 359,096                       | 10.09                | 392.39                | 235,446.00                |
| 1998 | 482,331                       | 34.32                | 570.00                | 370,500.00                |
| 1999 | 627,325                       | 30.06                | 733.28                | 586,624.00                |
| 2000 | 501,669                       | -20.03               | 739.06                | 628,201.00                |
| 2001 | 525,000                       | 4.65                 | 725.00                | 665,115.00 <sup>1</sup>   |
| 2002 | 575,000                       | 9.52                 | 730.00                | $705,618.00^2$            |
| 2003 | 576,000                       | 0.17                 | 731.00                | 759,070.40 <sup>3</sup>   |
| 2004 | 582,807                       | 1.18                 | 746.02                | 812,676.89 <sup>4</sup>   |
| 2005 | 612,754                       | 4.8                  | 823.05                | 929,058.84 <sup>5</sup>   |
| 2006 | 644,124                       | 5.12                 | 950.00                | 1,079,137.00 <sup>6</sup> |
| 2007 | 719,031                       | 11.62                | 1,198.76              | 1,290,542.25 <sup>7</sup> |
| 2008 | 770,376                       | 7.14                 | 1,288.69              | 1,543,193.10 <sup>8</sup> |
| 2009 | 714,367                       | <b>-</b> 7.27        | 1,159.82              | 1,531327.10 <sup>8</sup>  |