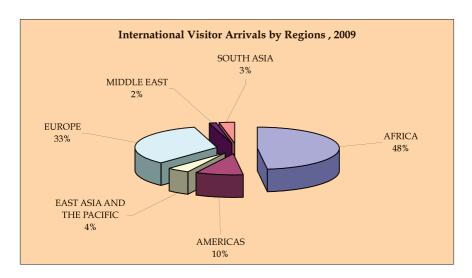

Table 5: International Visitor Arrivals to Tanzania by Country of Residence, 2000-2009

| Year                                                                                                                                                                              | 2000                                                                                    | 2001                                                                                                      | 2002                                                                                                      | 2003                                                                                               | 2004                                                                                           | 2005                                                                                            | 2006                                                                                                           | 2007                                                                                                         | 2008                                                           | 2009                                                                                                            |
|-----------------------------------------------------------------------------------------------------------------------------------------------------------------------------------|-----------------------------------------------------------------------------------------|-----------------------------------------------------------------------------------------------------------|-----------------------------------------------------------------------------------------------------------|----------------------------------------------------------------------------------------------------|------------------------------------------------------------------------------------------------|-------------------------------------------------------------------------------------------------|----------------------------------------------------------------------------------------------------------------|--------------------------------------------------------------------------------------------------------------|----------------------------------------------------------------|-----------------------------------------------------------------------------------------------------------------|
| TOTAL                                                                                                                                                                             | 501,669                                                                                 | 525,122                                                                                                   | 575,296                                                                                                   | 576,198                                                                                            | 582,807                                                                                        | 612,754                                                                                         | 644,124                                                                                                        | 719,031                                                                                                      | 770,376                                                        | 714,367                                                                                                         |
| AFRICA                                                                                                                                                                            | 201,934                                                                                 | 213,013                                                                                                   | 249,601                                                                                                   | 267,940                                                                                            | 256,455                                                                                        | 275,718                                                                                         | 293,440                                                                                                        | 305,748                                                                                                      | 373,053                                                        | 343,283                                                                                                         |
| East Africa                                                                                                                                                                       | 164,097                                                                                 | 178,577                                                                                                   | 200,295                                                                                                   | 216,086                                                                                            | 215,942                                                                                        | 228,417                                                                                         | 248,031                                                                                                        | 258,268                                                                                                      | 321,282                                                        | 299,380                                                                                                         |
| Burundi                                                                                                                                                                           | 14,651                                                                                  | 5,869                                                                                                     | 6,951                                                                                                     | 11,907                                                                                             | 3,157                                                                                          | 5,767                                                                                           | 10,631                                                                                                         | 11,039                                                                                                       | 11,721                                                         | 14,581                                                                                                          |
| Comoros                                                                                                                                                                           | 894                                                                                     | 1,482                                                                                                     | 2,656                                                                                                     | 1,346                                                                                              | 5,740                                                                                          | 4,467                                                                                           | 4,211                                                                                                          | 4,316                                                                                                        | 3,864                                                          | 3,206                                                                                                           |
| Ethiopia                                                                                                                                                                          | 2,474                                                                                   | 1,099                                                                                                     | 1,628                                                                                                     | 1,465                                                                                              | 877                                                                                            | 1,234                                                                                           | 1,170                                                                                                          | 1,275                                                                                                        | 1,734                                                          | 1,349                                                                                                           |
| Eritrea                                                                                                                                                                           | 144                                                                                     | 205                                                                                                       | 241                                                                                                       | 125                                                                                                | 96                                                                                             | 236                                                                                             | 135                                                                                                            | 144                                                                                                          | 54                                                             | 90                                                                                                              |
| Djibouti                                                                                                                                                                          | 9                                                                                       | 31                                                                                                        | 423                                                                                                       | 176                                                                                                | 60                                                                                             | 701                                                                                             | 46                                                                                                             | 93                                                                                                           | 282                                                            | 40                                                                                                              |
| Kenya                                                                                                                                                                             | 84,993                                                                                  | 102,235                                                                                                   | 112,036                                                                                                   | 119,406                                                                                            | 124,967                                                                                        | 112,766                                                                                         | 127,016                                                                                                        | 130,823                                                                                                      | 184,269                                                        | 172,256                                                                                                         |
| Madagascar                                                                                                                                                                        |                                                                                         | 241                                                                                                       | 717                                                                                                       | 332                                                                                                | 235                                                                                            | 294                                                                                             | 26                                                                                                             | 353                                                                                                          | 70                                                             | 251                                                                                                             |
| Malawi                                                                                                                                                                            | 11,531                                                                                  | 16,573                                                                                                    | 17,531                                                                                                    | 14,267                                                                                             | 16,868                                                                                         | 19,999                                                                                          | 17,247                                                                                                         | 19,136                                                                                                       | 21,459                                                         | 19,851                                                                                                          |
| Mauritius                                                                                                                                                                         | 166                                                                                     | 315                                                                                                       | 1,021                                                                                                     | 781                                                                                                | 612                                                                                            | 307                                                                                             | 293                                                                                                            | 295                                                                                                          | 403                                                            | 366                                                                                                             |
| Mozambique                                                                                                                                                                        | 6,215                                                                                   | 4,543                                                                                                     | 1,149                                                                                                     | 3,340                                                                                              | 1,562                                                                                          | 1,530                                                                                           | 1,679                                                                                                          | 3,766                                                                                                        | 3,706                                                          | 6,253                                                                                                           |
| Reunion                                                                                                                                                                           | 0                                                                                       | 0                                                                                                         | 0                                                                                                         | 0                                                                                                  | 0                                                                                              | 0                                                                                               | 0                                                                                                              | 0                                                                                                            | 0                                                              | 24                                                                                                              |
| Rwanda                                                                                                                                                                            | 9,752                                                                                   | 6,016                                                                                                     | 4,090                                                                                                     | 12,061                                                                                             | 6,089                                                                                          | 17,037                                                                                          | 13,056                                                                                                         | 14,699                                                                                                       | 14,394                                                         | 14,331                                                                                                          |
| Seychelles                                                                                                                                                                        | 238                                                                                     | 149                                                                                                       | 618                                                                                                       | 204                                                                                                | 190                                                                                            | 221                                                                                             | 139                                                                                                            | 164                                                                                                          | 1,234                                                          | 171                                                                                                             |
| Somalia                                                                                                                                                                           | 2,290                                                                                   | 389                                                                                                       | 1,040                                                                                                     | 1,547                                                                                              | 512                                                                                            | 481                                                                                             | 698                                                                                                            | 802                                                                                                          | 947                                                            | 784                                                                                                             |
| Zimbabwe                                                                                                                                                                          | 3,356                                                                                   | 4,523                                                                                                     | 8,480                                                                                                     | 3,795                                                                                              | 5,319                                                                                          | 8,884                                                                                           | 5,031                                                                                                          | 6,309                                                                                                        | 7,781                                                          | 6,002                                                                                                           |
| Uganda                                                                                                                                                                            | 21,035                                                                                  | 25,330                                                                                                    | 28,618                                                                                                    | 34,664                                                                                             | 24,253                                                                                         | 25,373                                                                                          | 35,521                                                                                                         | 30,385                                                                                                       | 31,682                                                         | 32,826                                                                                                          |
| Zambia                                                                                                                                                                            | 6,349                                                                                   | 9,577                                                                                                     | 13,096                                                                                                    | 10,670                                                                                             | 25,405                                                                                         | 29,120                                                                                          | 31,132                                                                                                         | 34,669                                                                                                       | 37,682                                                         | 26,999                                                                                                          |
| Central Africa                                                                                                                                                                    | 0.225                                                                                   | 0.054                                                                                                     | 15 2/0                                                                                                    | 0.073                                                                                              | 0.007                                                                                          | 10.035                                                                                          | 11 100                                                                                                         | 10.740                                                                                                       | 0.200                                                          | <b>=</b> 0.44                                                                                                   |
|                                                                                                                                                                                   | 9,335                                                                                   | 9,071                                                                                                     | 15,369                                                                                                    | 8,972                                                                                              | 9,006                                                                                          | 10,925                                                                                          | 11,100                                                                                                         | 10,648                                                                                                       | 9,390                                                          | 7,961                                                                                                           |
| Angola                                                                                                                                                                            | 1,110                                                                                   | 9,071<br>390                                                                                              | 261                                                                                                       | 386                                                                                                | <b>9,006</b><br>600                                                                            | 550                                                                                             | 286                                                                                                            | 435                                                                                                          | <b>9,390</b><br>377                                            | 7,961<br>270                                                                                                    |
|                                                                                                                                                                                   |                                                                                         |                                                                                                           |                                                                                                           |                                                                                                    |                                                                                                |                                                                                                 |                                                                                                                |                                                                                                              |                                                                |                                                                                                                 |
| Angola Cameroon Central African                                                                                                                                                   | 1,110                                                                                   | 390                                                                                                       | 261                                                                                                       | 386                                                                                                | 600                                                                                            | 550                                                                                             | 286                                                                                                            | 435                                                                                                          | 377                                                            | 270                                                                                                             |
| Angola Cameroon Central African Republic                                                                                                                                          | 1,110                                                                                   | 390                                                                                                       | 261                                                                                                       | 386                                                                                                | 600                                                                                            | 550                                                                                             | 286                                                                                                            | 435                                                                                                          | 377                                                            | 270                                                                                                             |
| Angola Cameroon Central African Republic Chad                                                                                                                                     | 1,110<br>1,856                                                                          | 390<br>372                                                                                                | 261<br>1,009                                                                                              | 386<br>806                                                                                         | 600<br>315<br>16<br>11                                                                         | 550<br>810                                                                                      | 286<br>407                                                                                                     | 435<br>938                                                                                                   | 377<br>739                                                     | 270<br>817                                                                                                      |
| Angola Cameroon Central African Republic Chad Congo                                                                                                                               | 1,110<br>1,856                                                                          | 390<br>372<br>12                                                                                          | 261<br>1,009                                                                                              | 386<br>806<br>363                                                                                  | 600<br>315                                                                                     | 550<br>810                                                                                      | 286<br>407<br>39                                                                                               | 938<br>11                                                                                                    | 377<br>739<br>202                                              | 270<br>817<br>219                                                                                               |
| Angola Cameroon Central African Republic Chad Congo Equatorial Guinea                                                                                                             | 1,110<br>1,856<br>3<br>28                                                               | 390<br>372<br>12<br>27                                                                                    | 261<br>1,009<br>18<br>20                                                                                  | 386<br>806<br>363<br>27                                                                            | 600<br>315<br>16<br>11                                                                         | 550<br>810<br>13<br>22                                                                          | 286<br>407<br>39<br>19                                                                                         | 435<br>938<br>11<br>37                                                                                       | 377<br>739<br>202<br>26                                        | 270<br>817<br>219<br>36                                                                                         |
| Angola Cameroon Central African Republic Chad Congo                                                                                                                               | 1,110<br>1,856<br>3<br>28<br>6,299                                                      | 390<br>372<br>12<br>27<br>276<br>0                                                                        | 261<br>1,009<br>18<br>20<br>377<br>0                                                                      | 386<br>806<br>363<br>27<br>140<br>0                                                                | 600<br>315<br>16<br>11<br>9                                                                    | 550<br>810<br>13<br>22<br>32                                                                    | 286<br>407<br>39<br>19<br>530<br>0                                                                             | 435<br>938<br>11<br>37<br>368<br>0                                                                           | 377<br>739<br>202<br>26<br>271<br>0                            | 270<br>817<br>219<br>36<br>605<br>1                                                                             |
| Angola Cameroon Central African Republic Chad Congo Equatorial Guinea                                                                                                             | 1,110<br>1,856<br>3<br>28<br>6,299<br>0                                                 | 390<br>372<br>12<br>27<br>276<br>0<br>7,837                                                               | 261<br>1,009<br>18<br>20<br>377                                                                           | 386<br>806<br>363<br>27<br>140<br>0<br>6,850                                                       | 600<br>315<br>16<br>11<br>9<br>0<br>8,030                                                      | 550<br>810<br>13<br>22<br>32<br>0<br>9,479                                                      | 286<br>407<br>39<br>19<br>530<br>0<br>9,792                                                                    | 435<br>938<br>11<br>37<br>368<br>0<br>8,374                                                                  | 377<br>739<br>202<br>26<br>271<br>0<br>7,638                   | 270<br>817<br>219<br>36<br>605<br>1<br>5,879                                                                    |
| Angola Cameroon Central African Republic Chad Congo Equatorial Guinea Zaire (DRC)                                                                                                 | 1,110<br>1,856<br>3<br>28<br>6,299<br>0                                                 | 390<br>372<br>12<br>27<br>276<br>0                                                                        | 261<br>1,009<br>18<br>20<br>377<br>0<br>12,784                                                            | 386<br>806<br>363<br>27<br>140<br>0                                                                | 600<br>315<br>16<br>11<br>9                                                                    | 550<br>810<br>13<br>22<br>32<br>0                                                               | 286<br>407<br>39<br>19<br>530<br>0                                                                             | 435<br>938<br>11<br>37<br>368<br>0                                                                           | 377<br>739<br>202<br>26<br>271<br>0                            | 270<br>817<br>219<br>36<br>605<br>1                                                                             |
| Angola Cameroon Central African Republic Chad Congo Equatorial Guinea Zaire (DRC) Gabon Sao Tome and Principe                                                                     | 1,110<br>1,856<br>3<br>28<br>6,299<br>0                                                 | 390<br>372<br>12<br>27<br>276<br>0<br>7,837                                                               | 261<br>1,009<br>18<br>20<br>377<br>0<br>12,784                                                            | 386<br>806<br>363<br>27<br>140<br>0<br>6,850                                                       | 600<br>315<br>16<br>11<br>9<br>0<br>8,030                                                      | 550<br>810<br>13<br>22<br>32<br>0<br>9,479                                                      | 286<br>407<br>39<br>19<br>530<br>0<br>9,792                                                                    | 435<br>938<br>11<br>37<br>368<br>0<br>8,374                                                                  | 377<br>739<br>202<br>26<br>271<br>0<br>7,638                   | 270<br>817<br>219<br>36<br>605<br>1<br>5,879                                                                    |
| Angola Cameroon Central African Republic Chad Congo Equatorial Guinea Zaire (DRC) Gabon Sao Tome and                                                                              | 1,110<br>1,856<br>3<br>28<br>6,299<br>0                                                 | 390<br>372<br>12<br>27<br>276<br>0<br>7,837                                                               | 261<br>1,009<br>18<br>20<br>377<br>0<br>12,784<br>900                                                     | 386<br>806<br>363<br>27<br>140<br>0<br>6,850<br>400                                                | 600<br>315<br>16<br>11<br>9<br>0<br>8,030<br>25                                                | 550<br>810<br>13<br>22<br>32<br>0<br>9,479<br>19                                                | 286<br>407<br>39<br>19<br>530<br>0<br>9,792<br>27                                                              | 435<br>938<br>11<br>37<br>368<br>0<br>8,374<br>340                                                           | 377<br>739<br>202<br>26<br>271<br>0<br>7,638<br>112            | 270<br>817<br>219<br>36<br>605<br>1<br>5,879<br>133                                                             |
| Angola Cameroon Central African Republic Chad Congo Equatorial Guinea Zaire (DRC) Gabon Sao Tome and Principe                                                                     | 1,110<br>1,856<br>3<br>28<br>6,299<br>0<br>16<br>23                                     | 390<br>372<br>12<br>27<br>276<br>0<br>7,837<br>157                                                        | 261<br>1,009<br>18<br>20<br>377<br>0<br>12,784<br>900                                                     | 386<br>806<br>363<br>27<br>140<br>0<br>6,850<br>400                                                | 600<br>315<br>16<br>11<br>9<br>0<br>8,030<br>25                                                | 550<br>810<br>13<br>22<br>32<br>0<br>9,479<br>19                                                | 286<br>407<br>39<br>19<br>530<br>0<br>9,792<br>27                                                              | 435<br>938<br>11<br>37<br>368<br>0<br>8,374<br>340                                                           | 377<br>739<br>202<br>26<br>271<br>0<br>7,638<br>112            | 270<br>817<br>219<br>36<br>605<br>1<br>5,879<br>133                                                             |
| Angola Cameroon Central African Republic Chad Congo Equatorial Guinea Zaire (DRC) Gabon Sao Tome and Principe North Africa                                                        | 1,110<br>1,856<br>3<br>28<br>6,299<br>0<br>16<br>23                                     | 390<br>372<br>12<br>27<br>276<br>0<br>7,837<br>157                                                        | 261<br>1,009<br>18<br>20<br>377<br>0<br>12,784<br>900<br>0                                                | 386<br>806<br>363<br>27<br>140<br>0<br>6,850<br>400<br>0                                           | 600<br>315<br>16<br>11<br>9<br>0<br>8,030<br>25<br>0                                           | 550<br>810<br>13<br>22<br>32<br>0<br>9,479<br>19                                                | 286<br>407<br>39<br>19<br>530<br>0<br>9,792<br>27<br>0<br>568                                                  | 435<br>938<br>11<br>37<br>368<br>0<br>8,374<br>340<br>145                                                    | 377 739 202 26 271 0 7,638 112 25 1,133                        | 270<br>817<br>219<br>36<br>605<br>1<br>5,879<br>133                                                             |
| Angola Cameroon Central African Republic Chad Congo Equatorial Guinea Zaire (DRC) Gabon Sao Tome and Principe North Africa Algeria                                                | 1,110<br>1,856<br>3<br>28<br>6,299<br>0<br>16<br>23<br>362<br>60                        | 390<br>372<br>12<br>27<br>276<br>0<br>7,837<br>157                                                        | 261<br>1,009<br>18<br>20<br>377<br>0<br>12,784<br>900<br>0<br>1,955<br>52                                 | 386<br>806<br>363<br>27<br>140<br>0<br>6,850<br>400<br>0<br>674<br>81                              | 600<br>315<br>16<br>11<br>9<br>0<br>8,030<br>25<br>0<br>562<br>64                              | 550<br>810<br>13<br>22<br>32<br>0<br>9,479<br>19<br>0<br>582                                    | 286<br>407<br>39<br>19<br>530<br>0<br>9,792<br>27<br>0<br><b>568</b>                                           | 435<br>938<br>11<br>37<br>368<br>0<br>8,374<br>340<br>145<br>831<br>68                                       | 377 739 202 26 271 0 7,638 112 25 1,133                        | 270<br>817<br>219<br>36<br>605<br>1<br>5,879<br>133<br>1<br>1,907                                               |
| Angola Cameroon Central African Republic Chad Congo Equatorial Guinea Zaire (DRC) Gabon Sao Tome and Principe North Africa Algeria Morocco                                        | 1,110<br>1,856<br>3<br>28<br>6,299<br>0<br>16<br>23<br>362<br>60                        | 390<br>372<br>12<br>27<br>276<br>0<br>7,837<br>157<br>1,519<br>234<br>49                                  | 261<br>1,009<br>18<br>20<br>377<br>0<br>12,784<br>900<br>0<br>1,955<br>52                                 | 386<br>806<br>363<br>27<br>140<br>0<br>6,850<br>400<br>0<br><b>674</b><br>81                       | 600<br>315<br>16<br>11<br>9<br>0<br>8,030<br>25<br>0<br>562<br>64<br>61                        | 550<br>810<br>13<br>22<br>32<br>0<br>9,479<br>19<br>0<br>582<br>57                              | 286<br>407<br>39<br>19<br>530<br>0<br>9,792<br>27<br>0<br><b>568</b><br>46<br>73                               | 435<br>938<br>11<br>37<br>368<br>0<br>8,374<br>340<br>145<br>831<br>68<br>109                                | 377 739 202 26 271 0 7,638 112 25 1,133 118 184                | 270<br>817<br>219<br>36<br>605<br>1<br>5,879<br>133<br>1<br>1,907<br>86                                         |
| Angola Cameroon Central African Republic Chad Congo Equatorial Guinea Zaire (DRC) Gabon Sao Tome and Principe North Africa Algeria Morocco Sudan                                  | 1,110<br>1,856<br>3<br>28<br>6,299<br>0<br>16<br>23<br>362<br>60<br>66                  | 390<br>372<br>12<br>27<br>276<br>0<br>7,837<br>157<br>1,519<br>234<br>49                                  | 261<br>1,009<br>18<br>20<br>377<br>0<br>12,784<br>900<br>0<br>1,955<br>52<br>74<br>1,493                  | 386<br>806<br>363<br>27<br>140<br>0<br>6,850<br>400<br>0<br>674<br>81<br>66<br>442                 | 600<br>315<br>16<br>11<br>9<br>0<br>8,030<br>25<br>0<br>562<br>64<br>61<br>367                 | 550<br>810<br>13<br>22<br>32<br>0<br>9,479<br>19<br>0<br>582<br>57<br>50<br>398                 | 286<br>407<br>39<br>19<br>530<br>0<br>9,792<br>27<br>0<br><b>568</b><br>46<br>73<br>365                        | 435<br>938<br>11<br>37<br>368<br>0<br>8,374<br>340<br>145<br>831<br>68<br>109<br>543                         | 377 739 202 26 271 0 7,638 112 25 1,133 118 184 719            | 270<br>817<br>219<br>36<br>605<br>1<br>5,879<br>133<br>1<br>1,907<br>86<br>118                                  |
| Angola Cameroon Central African Republic Chad Congo Equatorial Guinea Zaire (DRC) Gabon Sao Tome and Principe North Africa Algeria Morocco Sudan Tunisia                          | 1,110<br>1,856<br>3<br>28<br>6,299<br>0<br>16<br>23<br>362<br>60<br>66                  | 390<br>372<br>12<br>27<br>276<br>0<br>7,837<br>157<br>1,519<br>234<br>49<br>921<br>315                    | 261<br>1,009<br>18<br>20<br>377<br>0<br>12,784<br>900<br>0<br>1,955<br>52<br>74<br>1,493<br>336           | 386<br>806<br>363<br>27<br>140<br>0<br>6,850<br>400<br>0<br>674<br>81<br>66<br>442                 | 600<br>315<br>16<br>11<br>9<br>0<br>8,030<br>25<br>0<br>562<br>64<br>61<br>367<br>70           | 550<br>810<br>13<br>22<br>32<br>0<br>9,479<br>19<br>0<br>582<br>57<br>50<br>398                 | 286<br>407<br>39<br>19<br>530<br>0<br>9,792<br>27<br>0<br><b>568</b><br>46<br>73<br>365<br>84                  | 435<br>938<br>11<br>37<br>368<br>0<br>8,374<br>340<br>145<br>831<br>68<br>109<br>543<br>111                  | 377 739 202 26 271 0 7,638 112 25 1,133 118 184 719 112        | 270<br>817<br>219<br>36<br>605<br>1<br>5,879<br>133<br>1<br>1,907<br>86<br>118<br>1,574                         |
| Angola Cameroon Central African Republic Chad Congo Equatorial Guinea Zaire (DRC) Gabon Sao Tome and Principe North Africa Algeria Morocco Sudan Tunisia Southern Africa          | 1,110<br>1,856<br>3<br>28<br>6,299<br>0<br>16<br>23<br>362<br>60<br>66                  | 390<br>372<br>12<br>27<br>276<br>0<br>7,837<br>157<br>1,519<br>234<br>49<br>921<br>315<br>20,071          | 261<br>1,009<br>18<br>20<br>377<br>0<br>12,784<br>900<br>0<br>1,955<br>52<br>74<br>1,493<br>336<br>25,369 | 386<br>806<br>363<br>27<br>140<br>0<br>6,850<br>400<br>0<br>674<br>81<br>66<br>442<br>85<br>37,099 | 600<br>315<br>16<br>11<br>9<br>0<br>8,030<br>25<br>0<br>562<br>64<br>61<br>367<br>70<br>27,821 | 550<br>810<br>13<br>22<br>32<br>0<br>9,479<br>19<br>0<br>582<br>57<br>50<br>398<br>77<br>31,659 | 286<br>407<br>39<br>19<br>530<br>0<br>9,792<br>27<br>0<br><b>568</b><br>46<br>73<br>365<br>84<br><b>30,650</b> | 435<br>938<br>11<br>37<br>368<br>0<br>8,374<br>340<br>145<br>831<br>68<br>109<br>543<br>111<br>30,608        | 377 739 202 26 271 0 7,638 112 25 1,133 118 184 719 112 30,795 | 270<br>817<br>219<br>36<br>605<br>1<br>5,879<br>133<br>1<br>1,907<br>86<br>118<br>1,574<br>129<br>27,512        |
| Angola Cameroon Central African Republic Chad Congo Equatorial Guinea Zaire (DRC) Gabon Sao Tome and Principe North Africa Algeria Morocco Sudan Tunisia Southern Africa Botswana | 1,110<br>1,856<br>3<br>28<br>6,299<br>0<br>16<br>23<br>362<br>60<br>66<br>236<br>18,466 | 390<br>372<br>12<br>27<br>276<br>0<br>7,837<br>157<br>1,519<br>234<br>49<br>921<br>315<br>20,071<br>1,173 | 261<br>1,009<br>18<br>20<br>377<br>0<br>12,784<br>900<br>0<br>1,955<br>52<br>74<br>1,493<br>336<br>25,369 | 386<br>806<br>363<br>27<br>140<br>0<br>6,850<br>400<br>0<br>674<br>81<br>66<br>442<br>85<br>37,099 | 600<br>315<br>16<br>11<br>9<br>0<br>8,030<br>25<br>0<br>562<br>64<br>61<br>367<br>70<br>27,821 | 550<br>810<br>13<br>22<br>32<br>0<br>9,479<br>19<br>0<br>582<br>57<br>50<br>398<br>77<br>31,659 | 286<br>407<br>39<br>19<br>530<br>0<br>9,792<br>27<br>0<br><b>568</b><br>46<br>73<br>365<br>84<br><b>30,650</b> | 435<br>938<br>11<br>37<br>368<br>0<br>8,374<br>340<br>145<br>831<br>68<br>109<br>543<br>111<br>30,608<br>965 | 377 739 202 26 271 0 7,638 112 25 1,133 118 184 719 112 30,795 | 270<br>817<br>219<br>36<br>605<br>1<br>5,879<br>133<br>1<br>1,907<br>86<br>118<br>1,574<br>129<br>27,512<br>639 |