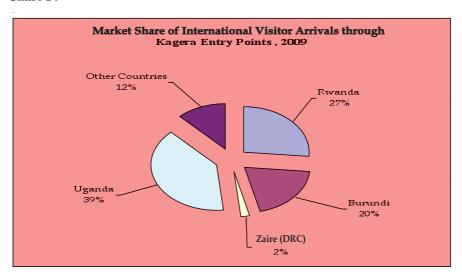

Table 5: International Visitor Arrivals to Tanzania by Country of Residence, 2000-2009

| Year                                                                                                                                                                              | 2000                                                                                    | 2001                                                                                                      | 2002                                                                                                      | 2003                                                                                               | 2004                                                                                           | 2005                                                                                            | 2006                                                                                                           | 2007                                                                                                         | 2008                                                           | 2009                                                                                                            |
|-----------------------------------------------------------------------------------------------------------------------------------------------------------------------------------|-----------------------------------------------------------------------------------------|-----------------------------------------------------------------------------------------------------------|-----------------------------------------------------------------------------------------------------------|----------------------------------------------------------------------------------------------------|------------------------------------------------------------------------------------------------|-------------------------------------------------------------------------------------------------|----------------------------------------------------------------------------------------------------------------|--------------------------------------------------------------------------------------------------------------|----------------------------------------------------------------|-----------------------------------------------------------------------------------------------------------------|
| TOTAL                                                                                                                                                                             | 501,669                                                                                 | 525,122                                                                                                   | 575,296                                                                                                   | 576,198                                                                                            | 582,807                                                                                        | 612,754                                                                                         | 644,124                                                                                                        | 719,031                                                                                                      | 770,376                                                        | 714,367                                                                                                         |
| AFRICA                                                                                                                                                                            | 201,934                                                                                 | 213,013                                                                                                   | 249,601                                                                                                   | 267,940                                                                                            | 256,455                                                                                        | 275,718                                                                                         | 293,440                                                                                                        | 305,748                                                                                                      | 373,053                                                        | 343,283                                                                                                         |
| East Africa                                                                                                                                                                       | 164,097                                                                                 | 178,577                                                                                                   | 200,295                                                                                                   | 216,086                                                                                            | 215,942                                                                                        | 228,417                                                                                         | 248,031                                                                                                        | 258,268                                                                                                      | 321,282                                                        | 299,380                                                                                                         |
| Burundi                                                                                                                                                                           | 14,651                                                                                  | 5,869                                                                                                     | 6,951                                                                                                     | 11,907                                                                                             | 3,157                                                                                          | 5,767                                                                                           | 10,631                                                                                                         | 11,039                                                                                                       | 11,721                                                         | 14,581                                                                                                          |
| Comoros                                                                                                                                                                           | 894                                                                                     | 1,482                                                                                                     | 2,656                                                                                                     | 1,346                                                                                              | 5,740                                                                                          | 4,467                                                                                           | 4,211                                                                                                          | 4,316                                                                                                        | 3,864                                                          | 3,206                                                                                                           |
| Ethiopia                                                                                                                                                                          | 2,474                                                                                   | 1,099                                                                                                     | 1,628                                                                                                     | 1,465                                                                                              | 877                                                                                            | 1,234                                                                                           | 1,170                                                                                                          | 1,275                                                                                                        | 1,734                                                          | 1,349                                                                                                           |
| Eritrea                                                                                                                                                                           | 144                                                                                     | 205                                                                                                       | 241                                                                                                       | 125                                                                                                | 96                                                                                             | 236                                                                                             | 135                                                                                                            | 144                                                                                                          | 54                                                             | 90                                                                                                              |
| Djibouti                                                                                                                                                                          | 9                                                                                       | 31                                                                                                        | 423                                                                                                       | 176                                                                                                | 60                                                                                             | 701                                                                                             | 46                                                                                                             | 93                                                                                                           | 282                                                            | 40                                                                                                              |
| Kenya                                                                                                                                                                             | 84,993                                                                                  | 102,235                                                                                                   | 112,036                                                                                                   | 119,406                                                                                            | 124,967                                                                                        | 112,766                                                                                         | 127,016                                                                                                        | 130,823                                                                                                      | 184,269                                                        | 172,256                                                                                                         |
| Madagascar                                                                                                                                                                        |                                                                                         | 241                                                                                                       | 717                                                                                                       | 332                                                                                                | 235                                                                                            | 294                                                                                             | 26                                                                                                             | 353                                                                                                          | 70                                                             | 251                                                                                                             |
| Malawi                                                                                                                                                                            | 11,531                                                                                  | 16,573                                                                                                    | 17,531                                                                                                    | 14,267                                                                                             | 16,868                                                                                         | 19,999                                                                                          | 17,247                                                                                                         | 19,136                                                                                                       | 21,459                                                         | 19,851                                                                                                          |
| Mauritius                                                                                                                                                                         | 166                                                                                     | 315                                                                                                       | 1,021                                                                                                     | 781                                                                                                | 612                                                                                            | 307                                                                                             | 293                                                                                                            | 295                                                                                                          | 403                                                            | 366                                                                                                             |
| Mozambique                                                                                                                                                                        | 6,215                                                                                   | 4,543                                                                                                     | 1,149                                                                                                     | 3,340                                                                                              | 1,562                                                                                          | 1,530                                                                                           | 1,679                                                                                                          | 3,766                                                                                                        | 3,706                                                          | 6,253                                                                                                           |
| Reunion                                                                                                                                                                           | 0                                                                                       | 0                                                                                                         | 0                                                                                                         | 0                                                                                                  | 0                                                                                              | 0                                                                                               | 0                                                                                                              | 0                                                                                                            | 0                                                              | 24                                                                                                              |
| Rwanda                                                                                                                                                                            | 9,752                                                                                   | 6,016                                                                                                     | 4,090                                                                                                     | 12,061                                                                                             | 6,089                                                                                          | 17,037                                                                                          | 13,056                                                                                                         | 14,699                                                                                                       | 14,394                                                         | 14,331                                                                                                          |
| Seychelles                                                                                                                                                                        | 238                                                                                     | 149                                                                                                       | 618                                                                                                       | 204                                                                                                | 190                                                                                            | 221                                                                                             | 139                                                                                                            | 164                                                                                                          | 1,234                                                          | 171                                                                                                             |
| Somalia                                                                                                                                                                           | 2,290                                                                                   | 389                                                                                                       | 1,040                                                                                                     | 1,547                                                                                              | 512                                                                                            | 481                                                                                             | 698                                                                                                            | 802                                                                                                          | 947                                                            | 784                                                                                                             |
| Zimbabwe                                                                                                                                                                          | 3,356                                                                                   | 4,523                                                                                                     | 8,480                                                                                                     | 3,795                                                                                              | 5,319                                                                                          | 8,884                                                                                           | 5,031                                                                                                          | 6,309                                                                                                        | 7,781                                                          | 6,002                                                                                                           |
| Uganda                                                                                                                                                                            | 21,035                                                                                  | 25,330                                                                                                    | 28,618                                                                                                    | 34,664                                                                                             | 24,253                                                                                         | 25,373                                                                                          | 35,521                                                                                                         | 30,385                                                                                                       | 31,682                                                         | 32,826                                                                                                          |
| Zambia                                                                                                                                                                            | 6,349                                                                                   | 9,577                                                                                                     | 13,096                                                                                                    | 10,670                                                                                             | 25,405                                                                                         | 29,120                                                                                          | 31,132                                                                                                         | 34,669                                                                                                       | 37,682                                                         | 26,999                                                                                                          |
| Central Africa                                                                                                                                                                    | 0.225                                                                                   | 0.054                                                                                                     | 15 2/0                                                                                                    | 0.073                                                                                              | 0.007                                                                                          | 10.035                                                                                          | 11 100                                                                                                         | 10.740                                                                                                       | 0.200                                                          | <b>=</b> 0.44                                                                                                   |
|                                                                                                                                                                                   | 9,335                                                                                   | 9,071                                                                                                     | 15,369                                                                                                    | 8,972                                                                                              | 9,006                                                                                          | 10,925                                                                                          | 11,100                                                                                                         | 10,648                                                                                                       | 9,390                                                          | 7,961                                                                                                           |
| Angola                                                                                                                                                                            | 1,110                                                                                   | 9,071<br>390                                                                                              | 261                                                                                                       | 386                                                                                                | <b>9,006</b><br>600                                                                            | 550                                                                                             | 286                                                                                                            | 435                                                                                                          | <b>9,390</b><br>377                                            | 7,961<br>270                                                                                                    |
|                                                                                                                                                                                   |                                                                                         |                                                                                                           |                                                                                                           |                                                                                                    |                                                                                                |                                                                                                 |                                                                                                                |                                                                                                              |                                                                |                                                                                                                 |
| Angola Cameroon Central African                                                                                                                                                   | 1,110                                                                                   | 390                                                                                                       | 261                                                                                                       | 386                                                                                                | 600                                                                                            | 550                                                                                             | 286                                                                                                            | 435                                                                                                          | 377                                                            | 270                                                                                                             |
| Angola Cameroon Central African Republic                                                                                                                                          | 1,110                                                                                   | 390                                                                                                       | 261                                                                                                       | 386                                                                                                | 600                                                                                            | 550                                                                                             | 286                                                                                                            | 435                                                                                                          | 377                                                            | 270                                                                                                             |
| Angola Cameroon Central African Republic Chad                                                                                                                                     | 1,110<br>1,856                                                                          | 390<br>372                                                                                                | 261<br>1,009                                                                                              | 386<br>806                                                                                         | 600<br>315<br>16<br>11                                                                         | 550<br>810                                                                                      | 286<br>407                                                                                                     | 435<br>938                                                                                                   | 377<br>739                                                     | 270<br>817                                                                                                      |
| Angola Cameroon Central African Republic Chad Congo                                                                                                                               | 1,110<br>1,856                                                                          | 390<br>372<br>12                                                                                          | 261<br>1,009                                                                                              | 386<br>806<br>363                                                                                  | 600<br>315                                                                                     | 550<br>810                                                                                      | 286<br>407<br>39                                                                                               | 938<br>11                                                                                                    | 377<br>739<br>202                                              | 270<br>817<br>219                                                                                               |
| Angola Cameroon Central African Republic Chad Congo Equatorial Guinea                                                                                                             | 1,110<br>1,856<br>3<br>28                                                               | 390<br>372<br>12<br>27                                                                                    | 261<br>1,009<br>18<br>20                                                                                  | 386<br>806<br>363<br>27                                                                            | 600<br>315<br>16<br>11                                                                         | 550<br>810<br>13<br>22                                                                          | 286<br>407<br>39<br>19                                                                                         | 435<br>938<br>11<br>37                                                                                       | 377<br>739<br>202<br>26                                        | 270<br>817<br>219<br>36                                                                                         |
| Angola Cameroon Central African Republic Chad Congo                                                                                                                               | 1,110<br>1,856<br>3<br>28<br>6,299                                                      | 390<br>372<br>12<br>27<br>276<br>0                                                                        | 261<br>1,009<br>18<br>20<br>377<br>0                                                                      | 386<br>806<br>363<br>27<br>140<br>0                                                                | 600<br>315<br>16<br>11<br>9                                                                    | 550<br>810<br>13<br>22<br>32                                                                    | 286<br>407<br>39<br>19<br>530<br>0                                                                             | 435<br>938<br>11<br>37<br>368<br>0                                                                           | 377<br>739<br>202<br>26<br>271<br>0                            | 270<br>817<br>219<br>36<br>605<br>1                                                                             |
| Angola Cameroon Central African Republic Chad Congo Equatorial Guinea                                                                                                             | 1,110<br>1,856<br>3<br>28<br>6,299<br>0                                                 | 390<br>372<br>12<br>27<br>276<br>0<br>7,837                                                               | 261<br>1,009<br>18<br>20<br>377                                                                           | 386<br>806<br>363<br>27<br>140<br>0<br>6,850                                                       | 600<br>315<br>16<br>11<br>9<br>0<br>8,030                                                      | 550<br>810<br>13<br>22<br>32<br>0<br>9,479                                                      | 286<br>407<br>39<br>19<br>530<br>0<br>9,792                                                                    | 435<br>938<br>11<br>37<br>368<br>0<br>8,374                                                                  | 377<br>739<br>202<br>26<br>271<br>0<br>7,638                   | 270<br>817<br>219<br>36<br>605<br>1<br>5,879                                                                    |
| Angola Cameroon Central African Republic Chad Congo Equatorial Guinea Zaire (DRC)                                                                                                 | 1,110<br>1,856<br>3<br>28<br>6,299<br>0                                                 | 390<br>372<br>12<br>27<br>276<br>0                                                                        | 261<br>1,009<br>18<br>20<br>377<br>0<br>12,784                                                            | 386<br>806<br>363<br>27<br>140<br>0                                                                | 600<br>315<br>16<br>11<br>9                                                                    | 550<br>810<br>13<br>22<br>32<br>0                                                               | 286<br>407<br>39<br>19<br>530<br>0                                                                             | 435<br>938<br>11<br>37<br>368<br>0                                                                           | 377<br>739<br>202<br>26<br>271<br>0                            | 270<br>817<br>219<br>36<br>605<br>1                                                                             |
| Angola Cameroon Central African Republic Chad Congo Equatorial Guinea Zaire (DRC) Gabon Sao Tome and Principe                                                                     | 1,110<br>1,856<br>3<br>28<br>6,299<br>0                                                 | 390<br>372<br>12<br>27<br>276<br>0<br>7,837                                                               | 261<br>1,009<br>18<br>20<br>377<br>0<br>12,784                                                            | 386<br>806<br>363<br>27<br>140<br>0<br>6,850                                                       | 600<br>315<br>16<br>11<br>9<br>0<br>8,030                                                      | 550<br>810<br>13<br>22<br>32<br>0<br>9,479                                                      | 286<br>407<br>39<br>19<br>530<br>0<br>9,792                                                                    | 435<br>938<br>11<br>37<br>368<br>0<br>8,374                                                                  | 377<br>739<br>202<br>26<br>271<br>0<br>7,638                   | 270<br>817<br>219<br>36<br>605<br>1<br>5,879                                                                    |
| Angola Cameroon Central African Republic Chad Congo Equatorial Guinea Zaire (DRC) Gabon Sao Tome and                                                                              | 1,110<br>1,856<br>3<br>28<br>6,299<br>0                                                 | 390<br>372<br>12<br>27<br>276<br>0<br>7,837                                                               | 261<br>1,009<br>18<br>20<br>377<br>0<br>12,784<br>900                                                     | 386<br>806<br>363<br>27<br>140<br>0<br>6,850<br>400                                                | 600<br>315<br>16<br>11<br>9<br>0<br>8,030<br>25                                                | 550<br>810<br>13<br>22<br>32<br>0<br>9,479<br>19                                                | 286<br>407<br>39<br>19<br>530<br>0<br>9,792<br>27                                                              | 435<br>938<br>11<br>37<br>368<br>0<br>8,374<br>340                                                           | 377<br>739<br>202<br>26<br>271<br>0<br>7,638<br>112            | 270<br>817<br>219<br>36<br>605<br>1<br>5,879<br>133                                                             |
| Angola Cameroon Central African Republic Chad Congo Equatorial Guinea Zaire (DRC) Gabon Sao Tome and Principe                                                                     | 1,110<br>1,856<br>3<br>28<br>6,299<br>0<br>16<br>23                                     | 390<br>372<br>12<br>27<br>276<br>0<br>7,837<br>157                                                        | 261<br>1,009<br>18<br>20<br>377<br>0<br>12,784<br>900                                                     | 386<br>806<br>363<br>27<br>140<br>0<br>6,850<br>400                                                | 600<br>315<br>16<br>11<br>9<br>0<br>8,030<br>25                                                | 550<br>810<br>13<br>22<br>32<br>0<br>9,479<br>19                                                | 286<br>407<br>39<br>19<br>530<br>0<br>9,792<br>27                                                              | 435<br>938<br>11<br>37<br>368<br>0<br>8,374<br>340                                                           | 377<br>739<br>202<br>26<br>271<br>0<br>7,638<br>112            | 270<br>817<br>219<br>36<br>605<br>1<br>5,879<br>133                                                             |
| Angola Cameroon Central African Republic Chad Congo Equatorial Guinea Zaire (DRC) Gabon Sao Tome and Principe North Africa                                                        | 1,110<br>1,856<br>3<br>28<br>6,299<br>0<br>16<br>23                                     | 390<br>372<br>12<br>27<br>276<br>0<br>7,837<br>157                                                        | 261<br>1,009<br>18<br>20<br>377<br>0<br>12,784<br>900<br>0                                                | 386<br>806<br>363<br>27<br>140<br>0<br>6,850<br>400<br>0                                           | 600<br>315<br>16<br>11<br>9<br>0<br>8,030<br>25<br>0                                           | 550<br>810<br>13<br>22<br>32<br>0<br>9,479<br>19                                                | 286<br>407<br>39<br>19<br>530<br>0<br>9,792<br>27<br>0<br>568                                                  | 435<br>938<br>11<br>37<br>368<br>0<br>8,374<br>340<br>145                                                    | 377 739 202 26 271 0 7,638 112 25 1,133                        | 270<br>817<br>219<br>36<br>605<br>1<br>5,879<br>133                                                             |
| Angola Cameroon Central African Republic Chad Congo Equatorial Guinea Zaire (DRC) Gabon Sao Tome and Principe North Africa Algeria                                                | 1,110<br>1,856<br>3<br>28<br>6,299<br>0<br>16<br>23<br>362<br>60                        | 390<br>372<br>12<br>27<br>276<br>0<br>7,837<br>157                                                        | 261<br>1,009<br>18<br>20<br>377<br>0<br>12,784<br>900<br>0<br>1,955<br>52                                 | 386<br>806<br>363<br>27<br>140<br>0<br>6,850<br>400<br>0<br>674<br>81                              | 600<br>315<br>16<br>11<br>9<br>0<br>8,030<br>25<br>0<br>562<br>64                              | 550<br>810<br>13<br>22<br>32<br>0<br>9,479<br>19<br>0<br>582                                    | 286<br>407<br>39<br>19<br>530<br>0<br>9,792<br>27<br>0<br><b>568</b>                                           | 435<br>938<br>11<br>37<br>368<br>0<br>8,374<br>340<br>145<br>831<br>68                                       | 377 739 202 26 271 0 7,638 112 25 1,133                        | 270<br>817<br>219<br>36<br>605<br>1<br>5,879<br>133<br>1<br>1,907                                               |
| Angola Cameroon Central African Republic Chad Congo Equatorial Guinea Zaire (DRC) Gabon Sao Tome and Principe North Africa Algeria Morocco                                        | 1,110<br>1,856<br>3<br>28<br>6,299<br>0<br>16<br>23<br>362<br>60                        | 390<br>372<br>12<br>27<br>276<br>0<br>7,837<br>157<br>1,519<br>234<br>49                                  | 261<br>1,009<br>18<br>20<br>377<br>0<br>12,784<br>900<br>0<br>1,955<br>52                                 | 386<br>806<br>363<br>27<br>140<br>0<br>6,850<br>400<br>0<br><b>674</b><br>81                       | 600<br>315<br>16<br>11<br>9<br>0<br>8,030<br>25<br>0<br>562<br>64<br>61                        | 550<br>810<br>13<br>22<br>32<br>0<br>9,479<br>19<br>0<br>582<br>57                              | 286<br>407<br>39<br>19<br>530<br>0<br>9,792<br>27<br>0<br><b>568</b><br>46<br>73                               | 435<br>938<br>11<br>37<br>368<br>0<br>8,374<br>340<br>145<br>831<br>68<br>109                                | 377 739 202 26 271 0 7,638 112 25 1,133 118 184                | 270<br>817<br>219<br>36<br>605<br>1<br>5,879<br>133<br>1<br>1,907<br>86                                         |
| Angola Cameroon Central African Republic Chad Congo Equatorial Guinea Zaire (DRC) Gabon Sao Tome and Principe North Africa Algeria Morocco Sudan                                  | 1,110<br>1,856<br>3<br>28<br>6,299<br>0<br>16<br>23<br>362<br>60<br>66                  | 390<br>372<br>12<br>27<br>276<br>0<br>7,837<br>157<br>1,519<br>234<br>49                                  | 261<br>1,009<br>18<br>20<br>377<br>0<br>12,784<br>900<br>0<br>1,955<br>52<br>74<br>1,493                  | 386<br>806<br>363<br>27<br>140<br>0<br>6,850<br>400<br>0<br>674<br>81<br>66<br>442                 | 600<br>315<br>16<br>11<br>9<br>0<br>8,030<br>25<br>0<br>562<br>64<br>61<br>367                 | 550<br>810<br>13<br>22<br>32<br>0<br>9,479<br>19<br>0<br>582<br>57<br>50<br>398                 | 286<br>407<br>39<br>19<br>530<br>0<br>9,792<br>27<br>0<br><b>568</b><br>46<br>73<br>365                        | 435<br>938<br>11<br>37<br>368<br>0<br>8,374<br>340<br>145<br>831<br>68<br>109<br>543                         | 377 739 202 26 271 0 7,638 112 25 1,133 118 184 719            | 270<br>817<br>219<br>36<br>605<br>1<br>5,879<br>133<br>1<br>1,907<br>86<br>118                                  |
| Angola Cameroon Central African Republic Chad Congo Equatorial Guinea Zaire (DRC) Gabon Sao Tome and Principe North Africa Algeria Morocco Sudan Tunisia                          | 1,110<br>1,856<br>3<br>28<br>6,299<br>0<br>16<br>23<br>362<br>60<br>66                  | 390<br>372<br>12<br>27<br>276<br>0<br>7,837<br>157<br>1,519<br>234<br>49<br>921<br>315                    | 261<br>1,009<br>18<br>20<br>377<br>0<br>12,784<br>900<br>0<br>1,955<br>52<br>74<br>1,493<br>336           | 386<br>806<br>363<br>27<br>140<br>0<br>6,850<br>400<br>0<br>674<br>81<br>66<br>442                 | 600<br>315<br>16<br>11<br>9<br>0<br>8,030<br>25<br>0<br>562<br>64<br>61<br>367<br>70           | 550<br>810<br>13<br>22<br>32<br>0<br>9,479<br>19<br>0<br>582<br>57<br>50<br>398                 | 286<br>407<br>39<br>19<br>530<br>0<br>9,792<br>27<br>0<br><b>568</b><br>46<br>73<br>365<br>84                  | 435<br>938<br>11<br>37<br>368<br>0<br>8,374<br>340<br>145<br>831<br>68<br>109<br>543<br>111                  | 377 739 202 26 271 0 7,638 112 25 1,133 118 184 719 112        | 270<br>817<br>219<br>36<br>605<br>1<br>5,879<br>133<br>1<br>1,907<br>86<br>118<br>1,574                         |
| Angola Cameroon Central African Republic Chad Congo Equatorial Guinea Zaire (DRC) Gabon Sao Tome and Principe North Africa Algeria Morocco Sudan Tunisia Southern Africa          | 1,110<br>1,856<br>3<br>28<br>6,299<br>0<br>16<br>23<br>362<br>60<br>66                  | 390<br>372<br>12<br>27<br>276<br>0<br>7,837<br>157<br>1,519<br>234<br>49<br>921<br>315<br>20,071          | 261<br>1,009<br>18<br>20<br>377<br>0<br>12,784<br>900<br>0<br>1,955<br>52<br>74<br>1,493<br>336<br>25,369 | 386<br>806<br>363<br>27<br>140<br>0<br>6,850<br>400<br>0<br>674<br>81<br>66<br>442<br>85<br>37,099 | 600<br>315<br>16<br>11<br>9<br>0<br>8,030<br>25<br>0<br>562<br>64<br>61<br>367<br>70<br>27,821 | 550<br>810<br>13<br>22<br>32<br>0<br>9,479<br>19<br>0<br>582<br>57<br>50<br>398<br>77<br>31,659 | 286<br>407<br>39<br>19<br>530<br>0<br>9,792<br>27<br>0<br><b>568</b><br>46<br>73<br>365<br>84<br><b>30,650</b> | 435<br>938<br>11<br>37<br>368<br>0<br>8,374<br>340<br>145<br>831<br>68<br>109<br>543<br>111<br>30,608        | 377 739 202 26 271 0 7,638 112 25 1,133 118 184 719 112 30,795 | 270<br>817<br>219<br>36<br>605<br>1<br>5,879<br>133<br>1<br>1,907<br>86<br>118<br>1,574<br>129<br>27,512        |
| Angola Cameroon Central African Republic Chad Congo Equatorial Guinea Zaire (DRC) Gabon Sao Tome and Principe North Africa Algeria Morocco Sudan Tunisia Southern Africa Botswana | 1,110<br>1,856<br>3<br>28<br>6,299<br>0<br>16<br>23<br>362<br>60<br>66<br>236<br>18,466 | 390<br>372<br>12<br>27<br>276<br>0<br>7,837<br>157<br>1,519<br>234<br>49<br>921<br>315<br>20,071<br>1,173 | 261<br>1,009<br>18<br>20<br>377<br>0<br>12,784<br>900<br>0<br>1,955<br>52<br>74<br>1,493<br>336<br>25,369 | 386<br>806<br>363<br>27<br>140<br>0<br>6,850<br>400<br>0<br>674<br>81<br>66<br>442<br>85<br>37,099 | 600<br>315<br>16<br>11<br>9<br>0<br>8,030<br>25<br>0<br>562<br>64<br>61<br>367<br>70<br>27,821 | 550<br>810<br>13<br>22<br>32<br>0<br>9,479<br>19<br>0<br>582<br>57<br>50<br>398<br>77<br>31,659 | 286<br>407<br>39<br>19<br>530<br>0<br>9,792<br>27<br>0<br><b>568</b><br>46<br>73<br>365<br>84<br><b>30,650</b> | 435<br>938<br>11<br>37<br>368<br>0<br>8,374<br>340<br>145<br>831<br>68<br>109<br>543<br>111<br>30,608<br>965 | 377 739 202 26 271 0 7,638 112 25 1,133 118 184 719 112 30,795 | 270<br>817<br>219<br>36<br>605<br>1<br>5,879<br>133<br>1<br>1,907<br>86<br>118<br>1,574<br>129<br>27,512<br>639 |