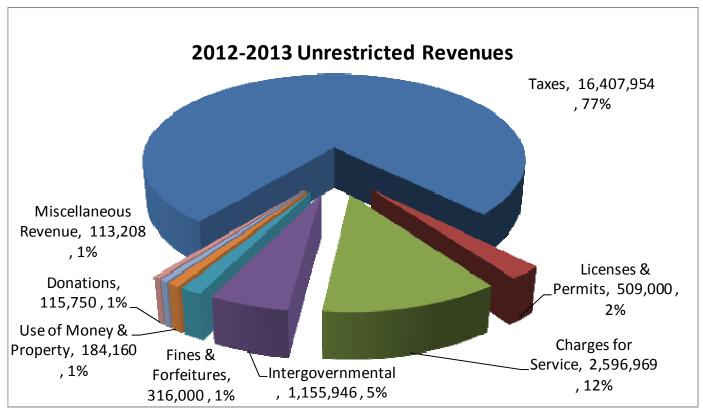

#### **Revenue Summaries**

### **Revenue Detail**

|                                                                                                                                          |                                                                                                    | 2010-11                                        | 2011-12                              | 2011-12                              | 2012-13                                                      |
|------------------------------------------------------------------------------------------------------------------------------------------|----------------------------------------------------------------------------------------------------|------------------------------------------------|--------------------------------------|--------------------------------------|--------------------------------------------------------------|
| Account Number                                                                                                                           | Description                                                                                        | Actual                                         | Budget                               | Estimate                             | Budget                                                       |
|                                                                                                                                          |                                                                                                    |                                                |                                      |                                      |                                                              |
| Unrestricted Funds                                                                                                                       |                                                                                                    |                                                |                                      |                                      |                                                              |
| General Fund                                                                                                                             |                                                                                                    |                                                |                                      |                                      |                                                              |
|                                                                                                                                          |                                                                                                    |                                                |                                      |                                      |                                                              |
| Taxes:                                                                                                                                   | Conversed 9 Linear surred Dress outs T                                                             | 0.054.000                                      | 0.000.000                            | 40.050.077                           | 10,455,385                                                   |
|                                                                                                                                          | Secured & Unsecured Property T                                                                     | 9,951,823                                      | 9,898,000                            | 10,250,377<br>300,000                | 300,000                                                      |
| 101-00-3030-0000                                                                                                                         | Sales & Use Taxes                                                                                  | 332,292<br>105,177                             | 300,000<br>105,135                   | 105,135                              | 105,000                                                      |
| 101-00-3032-0000                                                                                                                         |                                                                                                    | 506,458                                        | 500,000                              | 506,458                              | 506,000                                                      |
|                                                                                                                                          | Real Property Transfer Taxes                                                                       | 138,281                                        | 140,000                              | 140,000                              | 150,000                                                      |
| 101-00-3042-0000                                                                                                                         | Utility Users Taxes - Cingular                                                                     | 135,735                                        | 135,000                              | 112,660                              | 116,732                                                      |
|                                                                                                                                          | Utility Users Taxes - Edison                                                                       | 612,150                                        | 607,000                              | 612,150                              | 612,150                                                      |
|                                                                                                                                          | Utility Users Taxes - Metro Water                                                                  | 254,091                                        | 250,000                              | 279,500                              | 279,500                                                      |
|                                                                                                                                          | Utility Users Taxes - Misc.                                                                        | 75,428                                         | 60,000                               | 65,622                               | 65,000                                                       |
|                                                                                                                                          | Utility Users Taxes - AT&T                                                                         | 140,664                                        | 162,870                              | 158,950                              | 158,950                                                      |
|                                                                                                                                          | Utility Users Taxes - So. Cal.Gas                                                                  | 199,981                                        | 195,000                              | 209,980                              | 209,980                                                      |
| 101-00-3044-9022                                                                                                                         |                                                                                                    | 43,114                                         | 43,000                               | 44,407                               | 44,407                                                       |
|                                                                                                                                          | Utility Users Taxes - Time War                                                                     | 108,138                                        | 108,000                              | 109,220                              | 109,220                                                      |
|                                                                                                                                          | Utility Users Taxes - Verizon                                                                      | 86,256                                         | 88,000                               | 77,630                               | 77,630                                                       |
| 101-00-3046-0000                                                                                                                         | Business License Tax                                                                               | 453,185                                        | 430,000                              | 458,000                              | 458,000                                                      |
|                                                                                                                                          |                                                                                                    | 13,142,772                                     | 13,022,005                           | 13,430,090                           | 13,647,954                                                   |
|                                                                                                                                          |                                                                                                    | , ,                                            | , ,                                  |                                      | •                                                            |
| Licenses & Permit                                                                                                                        |                                                                                                    |                                                |                                      |                                      |                                                              |
| 101-00-3103-0000                                                                                                                         | •                                                                                                  | 594                                            | 800                                  | 1,000                                | 1,000                                                        |
| 101-00-3153-0000                                                                                                                         |                                                                                                    | 43,098                                         | 70,000                               | 70,000                               | 70,000                                                       |
| 101-14-3106-0000                                                                                                                         |                                                                                                    | 13,950                                         | 12,000                               | 7,600                                | 8,000                                                        |
| 101-14-3151-0000                                                                                                                         |                                                                                                    | 383,306                                        | 310,000                              | 380,000                              | 360,000                                                      |
| 101-48-3152-0000                                                                                                                         | Street & Curb Permit Fees                                                                          | 72,712                                         | 60,000                               | 70,000                               | 70,000                                                       |
|                                                                                                                                          |                                                                                                    | 513,660                                        | 452,800                              | 528,600                              | 509,000                                                      |
| Charges for Servi                                                                                                                        | ce:                                                                                                |                                                |                                      |                                      |                                                              |
| 101-00-3045-0000                                                                                                                         | PEG Fees                                                                                           | 28,062                                         | 30,000                               | -                                    | -                                                            |
| 101-00-3304-0000                                                                                                                         | Environmental Fees                                                                                 | 132,710                                        | 133,000                              | 133,000                              | 133,000                                                      |
|                                                                                                                                          | Sales of Maps & Pub.s - Admin                                                                      | 612                                            | 500                                  | 1,200                                | 1,000                                                        |
|                                                                                                                                          | Bldg. Dept. Education Fee                                                                          | 7,486                                          | -                                    | 11,400                               | 10,800                                                       |
| 101-14-3308-0000                                                                                                                         |                                                                                                    | 221,181                                        | 175,000                              | 175,000                              | 175,000                                                      |
| 101-14-3312-0000                                                                                                                         |                                                                                                    | 157,290                                        | 140,000                              | 150,000                              | 150,000                                                      |
|                                                                                                                                          | Sales of Maps & Pub.s-P&B                                                                          | 845                                            | 1,000                                | 900                                  | 900                                                          |
|                                                                                                                                          | Sales of Maps & Pub.s-PW                                                                           | 695                                            | 100                                  | 100                                  | 100                                                          |
|                                                                                                                                          | Nonresident Fees-Recreation                                                                        | 10,870                                         | 10,000                               | 10,000                               | 10,000                                                       |
|                                                                                                                                          | Aquatics Program Fees                                                                              | 160,335                                        | 182,000                              | 182,000                              | 182,000                                                      |
| 101-64-3336-0000                                                                                                                         | J                                                                                                  | 434,421                                        | 460,000                              | 460,000                              | 435,000                                                      |
| 101-66-3336-0000                                                                                                                         |                                                                                                    | 3,461                                          | 1,500                                | 2,500                                | 2,500                                                        |
| 101-68-3336-0000                                                                                                                         |                                                                                                    | 21,057                                         | 18,000                               | 15,000                               | 15,000                                                       |
|                                                                                                                                          | Daycare Program Fees                                                                               | 112,204                                        | 105,320                              | 115,000                              | 115,000                                                      |
|                                                                                                                                          | Day camp Program Fees                                                                              | 84,995                                         | 101,250                              | 90,000                               | 90,000                                                       |
|                                                                                                                                          | Preschool Program Fees                                                                             | 630,492                                        | 650,000                              | 650,000                              | 642,259                                                      |
| 101-78-3336-0000                                                                                                                         | Gym Scheduling Program Fees                                                                        | 59,243                                         | -                                    | -                                    | -                                                            |
| 101 00 0000 000                                                                                                                          | <u> </u>                                                                                           | 91,921                                         | 82,540                               | 74,000                               | 36,470                                                       |
| 101-80-3336-0000                                                                                                                         |                                                                                                    | (165)                                          | -                                    | -                                    | -                                                            |
| 101-90-3344-0000                                                                                                                         |                                                                                                    |                                                | 40000                                |                                      |                                                              |
| 101-90-3344-0000<br>101-90-3344-6055                                                                                                     | Passport Fees                                                                                      | 20,110                                         | 16,000                               | 16,000                               | 15,000                                                       |
| 101-90-3344-0000<br>101-90-3344-6055<br>101-90-3346-0000                                                                                 | Passport Fees Copies                                                                               | 20,110<br>10,564                               | 9,000                                | 8,000                                | 13,000                                                       |
| 101-90-3344-0000<br>101-90-3344-6055<br>101-90-3346-0000<br>101-91-3344-3963                                                             | Passport Fees Copies Lost Materials Fees                                                           | 20,110                                         |                                      | ,                                    | 13,000<br>2,400                                              |
| 101-90-3344-0000<br>101-90-3344-6055<br>101-90-3346-0000<br>101-91-3344-3963<br>101-91-3502-1496                                         | Passport Fees Copies Lost Materials Fees DVD Rentals                                               | 20,110<br>10,564<br>2,426                      | 9,000<br>2,100<br>-                  | 8,000<br>2,100<br>-                  | 13,000<br>2,400<br>4,000                                     |
| 101-90-3344-0000<br>101-90-3344-6055<br>101-90-3346-0000<br>101-91-3344-3963<br>101-91-3502-1496<br>101-93-3344-1200                     | Passport Fees Copies Lost Materials Fees DVD Rentals Damaged Materials Fees                        | 20,110<br>10,564<br>2,426<br>-<br>79           | 9,000<br>2,100<br>-<br>100           | 8,000<br>2,100<br>-<br>306           | 13,000<br>2,400<br>4,000<br>250                              |
| 101-90-3344-0000<br>101-90-3344-6055<br>101-90-3346-0000<br>101-91-3344-3963<br>101-91-3502-1496<br>101-93-3344-1200<br>101-94-3344-0000 | Passport Fees Copies Lost Materials Fees DVD Rentals Damaged Materials Fees Overdue Materials Fees | 20,110<br>10,564<br>2,426<br>-<br>79<br>23,640 | 9,000<br>2,100<br>-<br>100<br>20,000 | 8,000<br>2,100<br>-<br>306<br>19,000 | 13,000<br>2,400<br>4,000<br>250<br>19,000                    |
| 101-90-3344-0000<br>101-90-3344-6055                                                                                                     | Passport Fees Copies Lost Materials Fees DVD Rentals Damaged Materials Fees Overdue Materials Fees | 20,110<br>10,564<br>2,426<br>-<br>79           | 9,000<br>2,100<br>-<br>100           | 8,000<br>2,100<br>-<br>306           | 13,000<br>13,000<br>2,400<br>4,000<br>250<br>19,000<br>1,350 |

|                     |                                   | 2010-11    | 2011-12    | 2011-12    | 2012-13    |
|---------------------|-----------------------------------|------------|------------|------------|------------|
| Account Number      | Description                       | Actual     | Budget     | Estimate   | Budget     |
|                     |                                   |            |            |            |            |
| Intergovernmenta    | l:                                |            |            |            |            |
|                     | POST Reimbursement                | 8,264      | 15,000     | 15,000     | 15,000     |
| 103-30-3335-0000    | Asset Seizure-City's Share 85%    | 11,610     | 96,900     | 11,291     | -          |
|                     |                                   | 19,874     | 111,900    | 26,291     | 15,000     |
|                     |                                   |            |            |            |            |
| Fines & Fees:       |                                   |            |            |            |            |
| 103-30-3320-0000    | Burglary Alarm Fines              | 200        | 1,000      | 800        | 1,000      |
| 103-30-3400-0000    |                                   | 156,498    | 150,000    | 110,000    | 150,000    |
| 103-30-3401-0000    | Vehicle Code Fines                | 126,049    | 130,000    | 110,000    | 127,500    |
| 103-30-3410-0440    | Business License NOVs             | 36,750     | 36,000     | 30,000     | 30,000     |
|                     |                                   | 319,497    | 317,000    | 250,800    | 308,500    |
|                     |                                   |            |            |            |            |
| Miscellaneous Re    |                                   |            |            |            |            |
|                     | Police Miscellaneous Revenue      | (541)      | -          | 24,315     | -          |
|                     | Police Reimbursements             | 17,829     | -          | 6,450      | -          |
|                     | Strike Team Reimbursements        | 78,506     | 70,000     | -          | 60,000     |
| 103-34-3701-0000    | Fire Miscellaneous Revenue        |            | 14,000     | 14,500     |            |
|                     |                                   | 95,794     | 84,000     | 45,265     | 60,000     |
|                     | 5.11.064.5.174.1                  | 0 -04 04-  | 0.054.404  |            | 0.040.400  |
|                     | Public Safety Fund Totals         | 3,701,847  | 3,651,184  | 3,529,356  | 3,612,400  |
| Frank at lake Fran  |                                   |            |            |            |            |
| Fourth of July Fur  | 10                                |            |            |            |            |
| 101.00.0000.0000    | Advisor                           | 00.000     | 70.440     | 70.4.40    | 70.4.40    |
| 104-00-3336-0000    | Admission Fees                    | 36,220     | 73,140     | 73,140     | 73,140     |
| San Marino Cente    | r Fund                            |            |            |            |            |
| San Marino Sente    | litulia                           |            |            |            |            |
| 105-82-3502-0000    | Rents & Concessions               | 24,985     | 24,550     | 24,550     | 26,360     |
| 100 02 0002 0000    | Tronie a conocciono               | 21,000     | 2-1,000    | 21,000     | 20,000     |
| Restricted Donation | ons Fund                          |            |            |            |            |
|                     |                                   |            |            |            |            |
| 281-00-3601-3418    | Donations Received-War Memorial   | 1,200      | -          | -          | _          |
|                     | Police Donations Received         | 1,050      | 450        | 450        | 450        |
|                     | Fire Donations Received           | 4,050      | 1,000      | 3,000      | 3,000      |
|                     | Recreation Donations Received     | 1,115      | -          | 508        | 500        |
|                     | Track Meet Donations              | 3,500      | 3,691      | 3,691      | 4,000      |
|                     | Library Donations Received        | 800,129    | 100,000    | 50,510     | 50,500     |
|                     | Donation for Children's Books     | 8,454      | -          | -          | -          |
|                     | Dntn for Chinese Language Mats    | 3,418      | -          | -          | -          |
| 281-90-3601-0777    | Donations-Adult Materials         | 3,915      | -          | -          | -          |
| 281-90-3601-1120    | Donations-Crain Art Gallery       | 606        | 1,000      | 4,000      | 1,000      |
| 281-91-3601-0000    | Adult Materials Donations-Other   | 5,499      | 5,000      | 2,500      | 1,800      |
| 281-91-3601-0776    | Adult Chinese Language Materials  | 2,000      | 2,000      | 2,000      | 2,000      |
| 281-91-3601-2575    | Adult Materials Donations-Friends | 10,256     | 21,000     | 21,000     | 12,000     |
| 281-92-3601-0000    | Children's Mats. Donations        | 7,091      | 5,000      | 8,150      | 6,500      |
| 281-92-3601-2575    | Children's Mats. Donations-Fri    | 18,341     | 29,000     | 29,000     | 34,000     |
|                     |                                   | 870,623    | 168,141    | 124,809    | 115,750    |
|                     |                                   |            |            |            |            |
| Capital Projects F  | und                               |            |            |            |            |
|                     |                                   |            |            |            |            |
| 394-48-3702-2635    | Garfield Ave. Reimbursements      | 35,020     | -          | -          | -          |
|                     |                                   |            |            |            |            |
| <del></del>         | Unrestricted Fund Totals          | 21,987,858 | 20,932,638 | 21,181,397 | 21,398,987 |