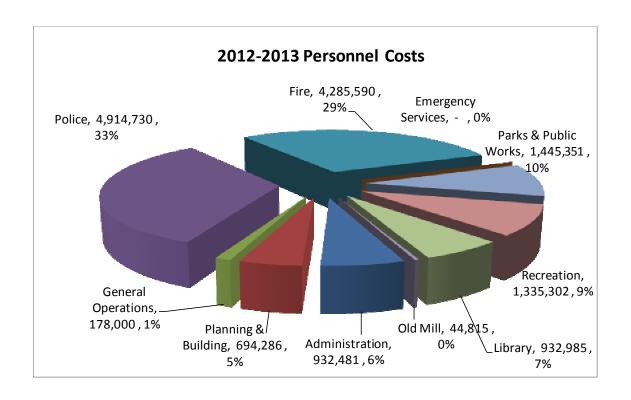

# **Table of Contents**

| Fι | ınd Balance                          | 3    |
|----|--------------------------------------|------|
|    | Fund Balance Summary                 | 6    |
| R  | evenue                               | 7    |
|    | Revenue Summaries                    | 8    |
|    | Revenue Detail                       | 9    |
| Ex | rpenditures                          | . 14 |
|    | Expenditure Summaries                | . 14 |
|    | Expenditure Detail                   | . 21 |
|    | City Council                         | . 22 |
|    | Administration                       | . 23 |
|    | SMTV                                 | . 28 |
|    | Planning and Building                | . 29 |
|    | General Operations                   | . 33 |
|    | San Marino Centennial                | . 37 |
|    | Police                               | . 38 |
|    | Fire                                 | . 42 |
|    | Emergency Services                   | . 47 |
|    | Parks & Public Works                 | . 50 |
|    | Public Works Administration Division | . 52 |
|    | Garage Division                      | . 54 |
|    | Sewer & Storm Drain Division         | . 56 |
|    | Street Division                      | . 58 |
|    | Parks Division                       | . 61 |
|    | Grounds Division                     | . 64 |
|    | Recreation                           | . 66 |
|    | Recreation Administration Division   | . 69 |
|    | Aquatics Division                    | . 72 |
|    | Contract Classes Division            | . 74 |
|    | Special Events Division              | . 76 |
|    | Senior Activities Division           | . 78 |