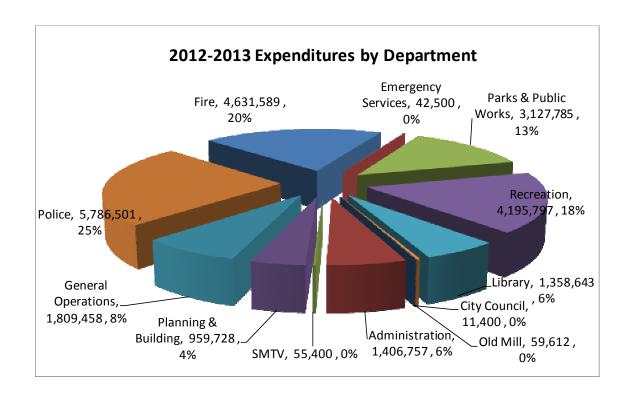

# **Table of Contents**

| Fι | ınd Balance                          | 3    |
|----|--------------------------------------|------|
|    | Fund Balance Summary                 | 6    |
| R  | evenue                               | 7    |
|    | Revenue Summaries                    | 8    |
|    | Revenue Detail                       | 9    |
| Ex | rpenditures                          | . 14 |
|    | Expenditure Summaries                | . 14 |
|    | Expenditure Detail                   | . 21 |
|    | City Council                         | . 22 |
|    | Administration                       | . 23 |
|    | SMTV                                 | . 28 |
|    | Planning and Building                | . 29 |
|    | General Operations                   | . 33 |
|    | San Marino Centennial                | . 37 |
|    | Police                               | . 38 |
|    | Fire                                 | . 42 |
|    | Emergency Services                   | . 47 |
|    | Parks & Public Works                 | . 50 |
|    | Public Works Administration Division | . 52 |
|    | Garage Division                      | . 54 |
|    | Sewer & Storm Drain Division         | . 56 |
|    | Street Division                      | . 58 |
|    | Parks Division                       | . 61 |
|    | Grounds Division                     | . 64 |
|    | Recreation                           | . 66 |
|    | Recreation Administration Division   | . 69 |
|    | Aquatics Division                    | . 72 |
|    | Contract Classes Division            | . 74 |
|    | Special Events Division              | . 76 |
|    | Senior Activities Division           | . 78 |