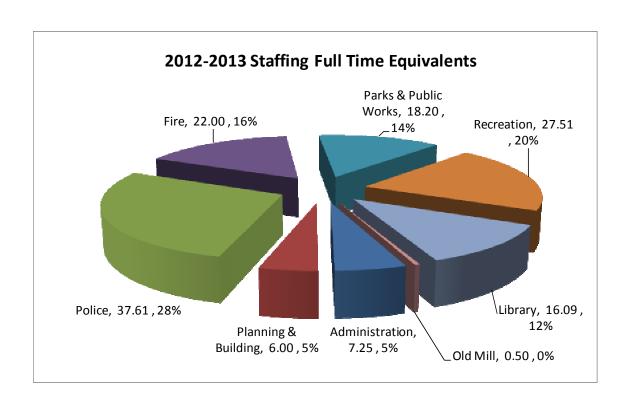

# **Table of Contents**

| Fι | ınd Balance                          | 3    |
|----|--------------------------------------|------|
|    | Fund Balance Summary                 | 6    |
| R  | evenue                               | 7    |
|    | Revenue Summaries                    | 8    |
|    | Revenue Detail                       | 9    |
| Ex | rpenditures                          | . 14 |
|    | Expenditure Summaries                | . 14 |
|    | Expenditure Detail                   | . 21 |
|    | City Council                         | . 22 |
|    | Administration                       | . 23 |
|    | SMTV                                 | . 28 |
|    | Planning and Building                | . 29 |
|    | General Operations                   | . 33 |
|    | San Marino Centennial                | . 37 |
|    | Police                               | . 38 |
|    | Fire                                 | . 42 |
|    | Emergency Services                   | . 47 |
|    | Parks & Public Works                 | . 50 |
|    | Public Works Administration Division | . 52 |
|    | Garage Division                      | . 54 |
|    | Sewer & Storm Drain Division         | . 56 |
|    | Street Division                      | . 58 |
|    | Parks Division                       | . 61 |
|    | Grounds Division                     | . 64 |
|    | Recreation                           | . 66 |
|    | Recreation Administration Division   | . 69 |
|    | Aquatics Division                    | . 72 |
|    | Contract Classes Division            | . 74 |
|    | Special Events Division              | . 76 |
|    | Senior Activities Division           | . 78 |