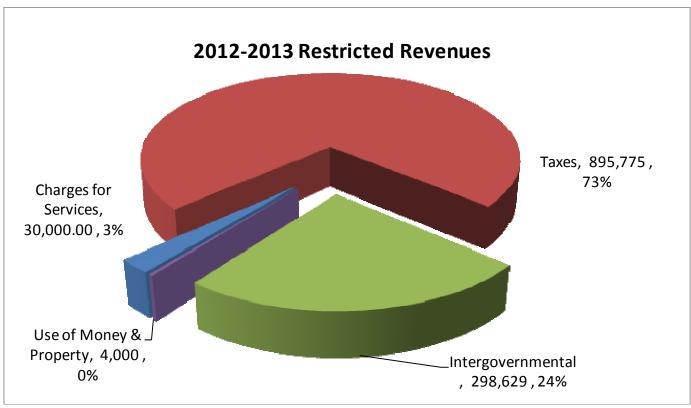

s from various departments of the Federal government, the State of California, the County of Los Angeles and certain special districts. These revenues are usually allocated based on a formula, but are sometimes competitive grants. Some of these revenues are restricted for specific uses and others are not.

Fines & Forfeitures – These are revenues that are meant as a penalty for the violation of certain city ordinances.

**Use of Money & Property** – This includes interest income and rentals of city facilities. Interest income is allocated to each fund based on the cash balances at the end of each period of allocation.

**Donations** – From time to time the City receives donations. The donor may or may not specify the use to which their donation is to be put.

#### **Revenue Summaries**





### **Revenue Detail**

|                                                                                                                                          |                                                                                                    | 2010-11                                        | 2011-12                              | 2011-12                              | 2012-13                                                      |
|------------------------------------------------------------------------------------------------------------------------------------------|----------------------------------------------------------------------------------------------------|------------------------------------------------|--------------------------------------|-------------