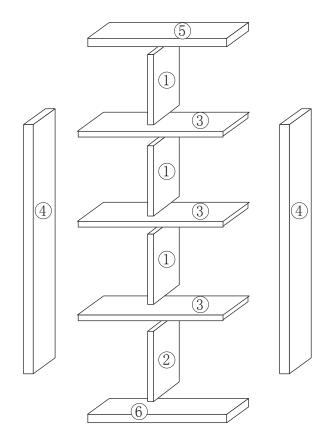

If you require assembly assistance with this product please call 1300 OFFICE (1300 633 423).

PANEL LISTING

HARDWARE LISTING

X 30

X 22

X 8

X 8

D

STEP 1

STEP 2

STEP 3

Please hand tighten this with screwdriver!

STEP 4

STEP 5

STEP 6

Your Cluedo 8 Cube is now complete and ready for use