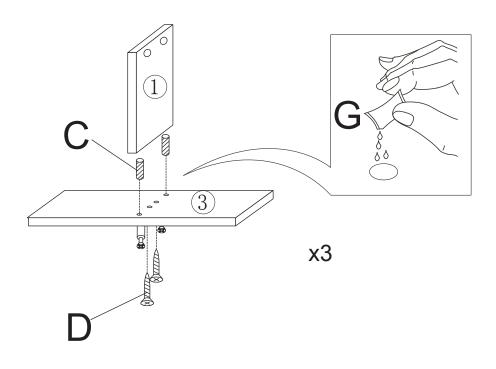

STEP 1

STEP 2

STEP 3

Please hand tighten this with screwdriver!

STEP 4

STEP 5

STEP 6

Your Cluedo 8 Cube is now complete and ready for use