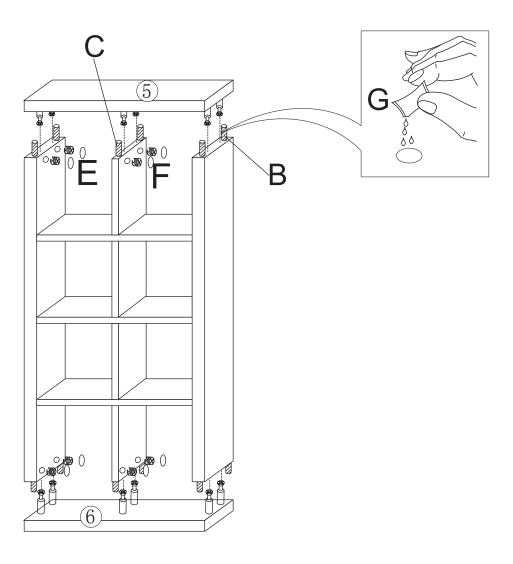

STEP 1

STEP 2

STEP 3

Please hand tighten this with screwdriver!

STEP 4

STEP 5

STEP 6

Your Cluedo 8 Cube is now complete and ready for use