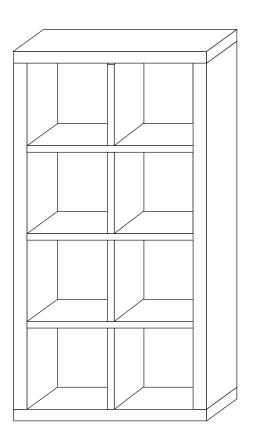

## Assembly Instructions CLUEDO 8 CUBE OWCLUE8CBW/OWCLUE8CBE

Tools Required For Assembly

Assemble Item On A Clean Flat Surface

Please check you have all hardware components before assembling. If you are missing any hardware components from the <u>Hardware List</u> please contact My Zone on Tel: (03) 9310 3011, Fax: (03) 9310 3844 or email: <u>hardware@myzone.net.au</u> Please ensure you have the name of the item, store purchased from, hardware part required and quantity. If you are missing any panels from the <u>Panel List</u> please contact your store of purchase. Please retain your receipt to validate warranty. Enjoy your new purchase!