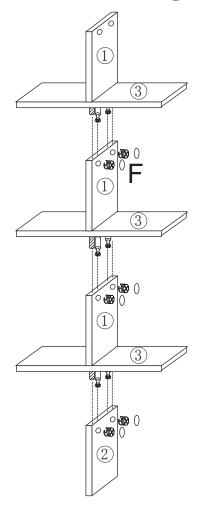

STEP 1

STEP 2

STEP 3

Please hand tighten this with screwdriver!

STEP 4

STEP 5

STEP 6

Your Cluedo 8 Cube is now complete and ready for use