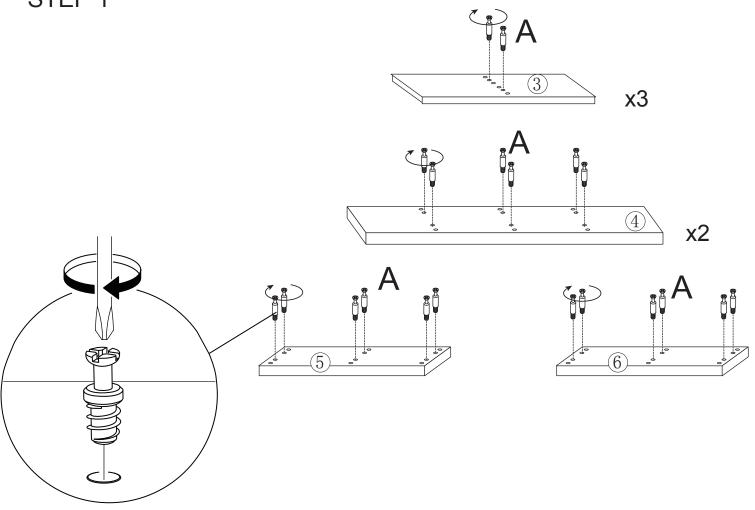

STEP 1

STEP 2

STEP 3

Please hand tighten this with screwdriver!

STEP 4

STEP 5

STEP 6

Your Cluedo 8 Cube is now complete and ready for use