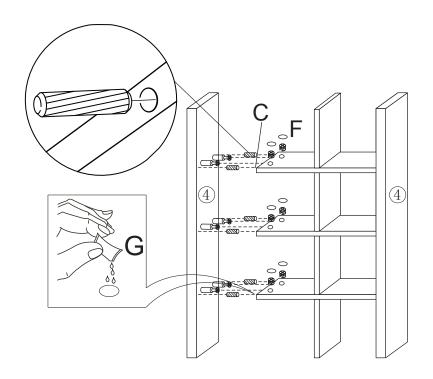

STEP 1

STEP 2

STEP 3

Please hand tighten this with screwdriver!

STEP 4

STEP 5

STEP 6

Your Cluedo 8 Cube is now complete and ready for use