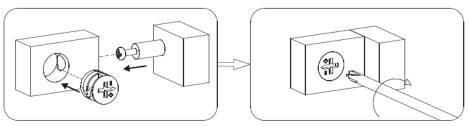

STEP 1

STEP 2

STEP 3

Please hand tighten this with screwdriver!

STEP 4

STEP 5

STEP 6

Your Cluedo 8 Cube is now complete and ready for use