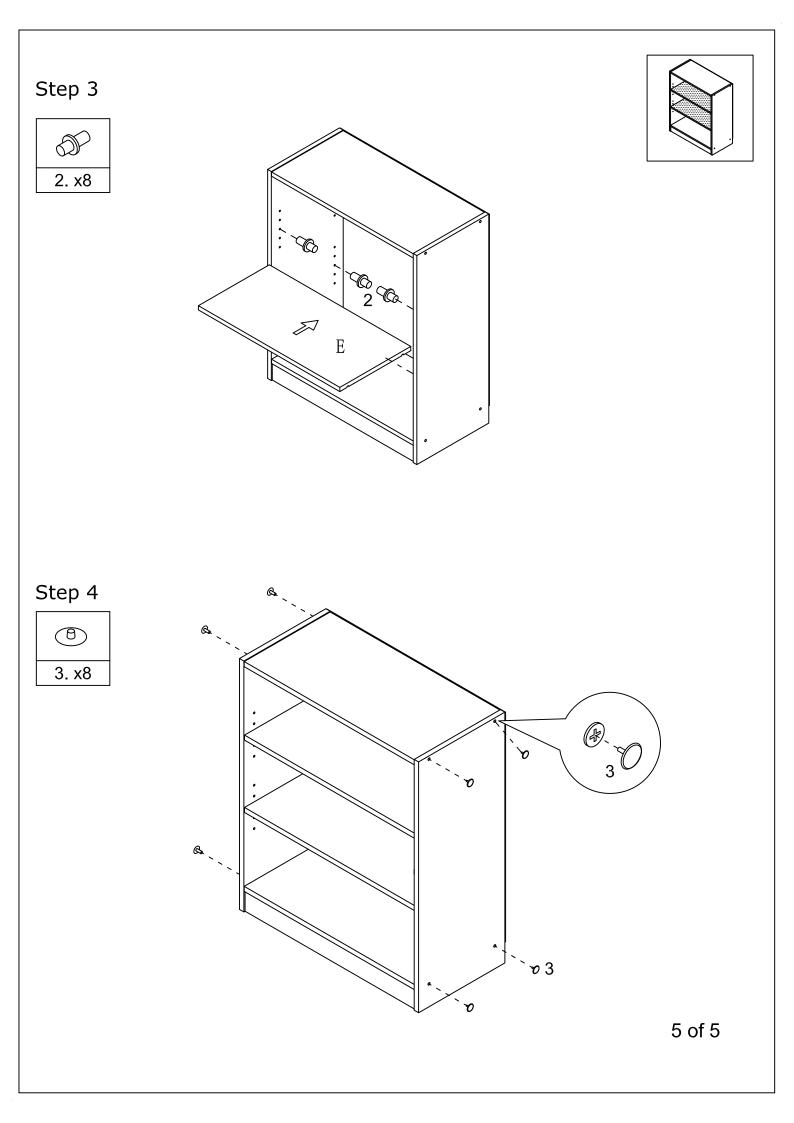

## OWNEV3BKCE/OWNEV3BKBH/OWNEV3BKWE

9341694035239/205000083198/205000083181



**Tools Required For Assembly** 



Assemble Item On a Clean Flat Surface



Assembly Assistance, Please Call 1300 Office (1300 633 423)



Please check you have all hardware before assembling.

If you are missing any hardware from the hardware list please email our customer service at sales@maxfit.com.au or telephone (03) 9939 4765

Please ensure you have the name of item, store purchase from, hardware part required and quantity. Please retain your receipt for proof of purchase to validate warranty. Enjoy your new purchase.

Officeworks Superstores Pty Ltd. I 236-262 East Boundary Road I East Bentleigh I 3165 I AUSTRALIA

## **Hardware List**





5. x18

1. x8

2. x8

3. x8

4. x4





Step 2

0





4 of 5