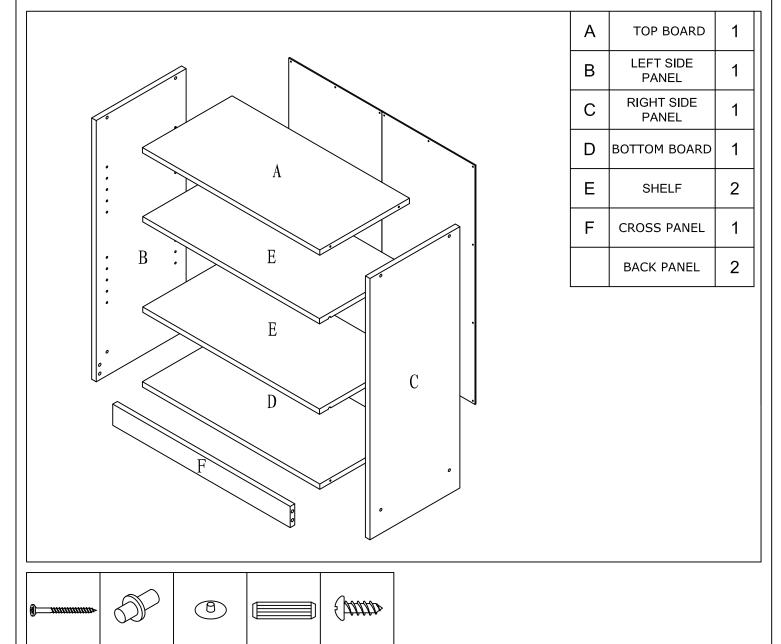

## **ASSEMBLY INSTRUCTIONS**

## NEVADA 3 CUBES (1CTN)

## OWNEV3BKCE/OWNEV3BKBH/OWNEV3BKWE

9341694035239/205000083198/205000083181



**Tools Required For Assembly** 



Assemble Item On a Clean Flat Surface



Assembly Assistance, Please Call 1300 Office (1300 633 423)



Please check you have all hardware before assembling.

If you are missing any hardware from the hardware list please email our customer service at sales@maxfit.com.au or telephone (03) 9939 4765

Please ensure you have the name of item, store purchase from, hardware part required and quantity. Please retain your receipt for proof of purchase to validate warranty. Enjoy your new purchase.

Officeworks Superstores Pty Ltd. I 236-262 East Boundary Road I East Bentleigh I 3165 I AUSTRALIA

## **Hardware List**





5. x18

1. x8

2. x8

3. x8

4. x4





Step 2

0





4 of 5