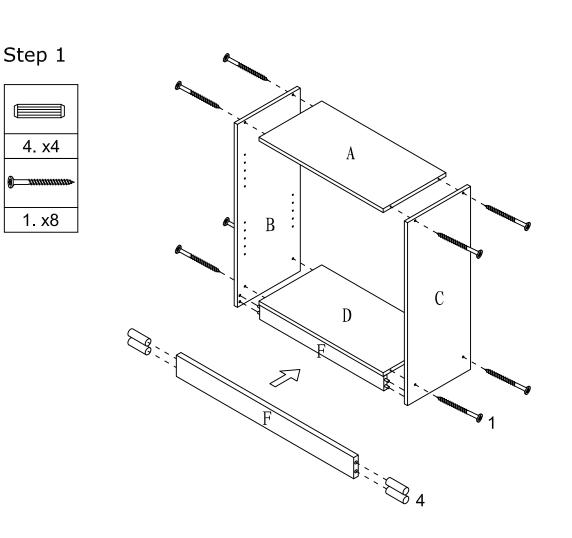

# NEVADA 3 CUBES (1CTN)

## OWNEV3BKCE/OWNEV3BKBH/OWNEV3BKWE

9341694035239/205000083198/205000083181



**Tools Required For Assembly** 



Assemble Item On a Clean Flat Surface



Assembly Assistance, Please Call 1300 Office (1300 633 423)



Please check you have all hardware before assembling.

If you are missing any hardware from the hardware list please email our customer service at sales@maxfit.com.au or telephone (03) 9939 4765

Please ensure you have the name of item, store purchase from, hardware part required and quantity. Please retain your receipt for proof of purchase to validate warranty. Enjoy your new purchase.

Officeworks Superstores Pty Ltd. I 236-262 East Boundary Road I East Bentleigh I 3165 I AUSTRALIA

## **Hardware List**





5. x18

1. x8

2. x8

3. x8

4. x4





Step 2

0





4 of 5