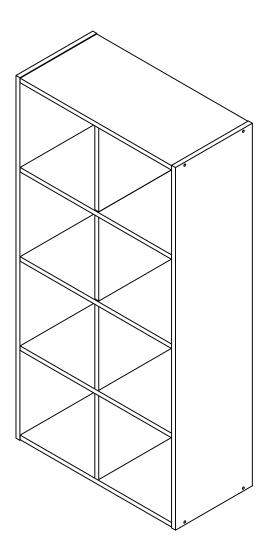

### **Hardware List**

Phillips head screwdriver is required, not included.

| Α | TOP BOARD           | 1 |
|---|---------------------|---|
| В | LEFT SIDE<br>PANEL  | 1 |
| С | RIGHT SIDE<br>PANEL | 1 |
| D | BOTTOM BOARD        | 1 |
| Е | SHELF               | 3 |
| F | CENTRE PANEL        | 4 |
|   | BACK PANEL          | 4 |