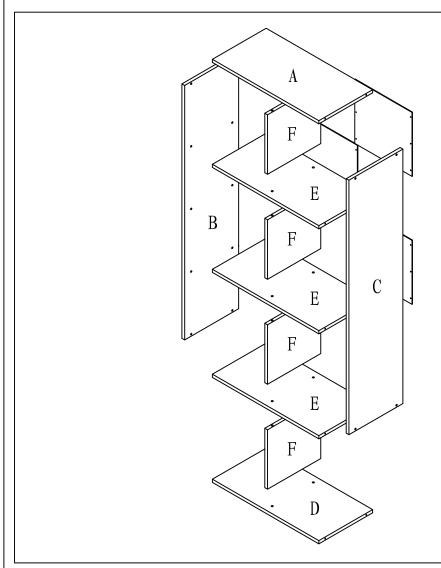

### **Hardware List**

Phillips head screwdriver is required, not included.

| Α | TOP BOARD           | 1 |
|---|---------------------|---|
| В | LEFT SIDE<br>PANEL  | 1 |
| С | RIGHT SIDE<br>PANEL | 1 |
| D | BOTTOM BOARD        | 1 |
| Е | SHELF               | 3 |
| F | CENTRE PANEL        | 4 |
|   | BACK PANEL          | 4 |