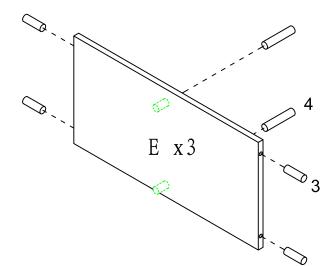

### **Hardware List**

Phillips head screwdriver is required, not included.

| Α | TOP BOARD           | 1 |
|---|---------------------|---|
| В | LEFT SIDE<br>PANEL  | 1 |
| С | RIGHT SIDE<br>PANEL | 1 |
| D | BOTTOM BOARD        | 1 |
| Е | SHELF               | 3 |
| F | CENTRE PANEL        | 4 |
|   | BACK PANEL          | 4 |

## Step 1

Step 2

5. x24