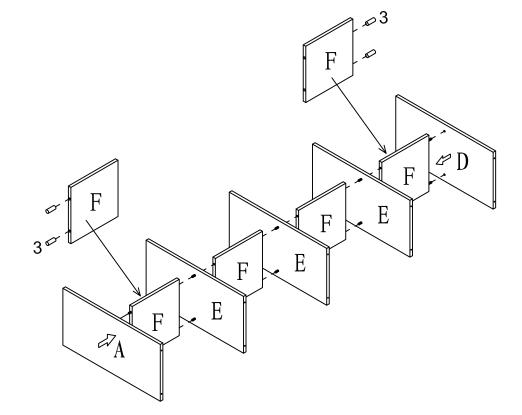

e ensure you have the name of item, store purchase from, hardware part required and quantity. Please retain your receipt for proof of purchase to validate warranty. Enjoy your new purchase.

Officeworks Superstores Pty Ltd. I 236-262 East Boundary Road I East Bentleigh I 3165 I AUSTRALIA

### **Hardware List**

Phillips head screwdriver is required, not included.



| Α | TOP BOARD           | 1 |
|---|---------------------|---|
| В | LEFT SIDE<br>PANEL  | 1 |
| С | RIGHT SIDE<br>PANEL | 1 |
| D | BOTTOM BOARD        | 1 |
| Е | SHELF               | 3 |
| F | CENTRE PANEL        | 4 |
|   | BACK PANEL          | 4 |

| <b>©</b> | 8     |        |       | ()titip |
|----------|-------|--------|-------|---------|
| 1. x8    | 2. x8 | 3. x16 | 4. x6 | 5. x24  |

## Step 1









Step 2











5. x24