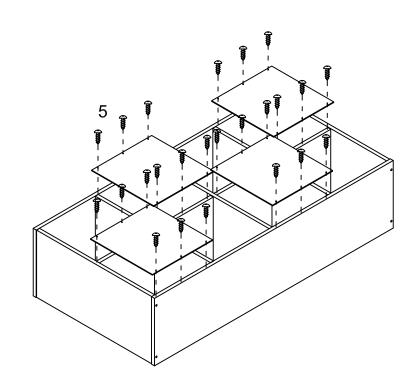

| <b>©</b> | 8     |        |       | ()titip |
|----------|-------|--------|-------|---------|
| 1. x8    | 2. x8 | 3. x16 | 4. x6 | 5. x24  |

## Step 1

Step 2

5. x24