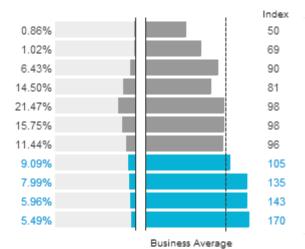

### Educated Professionals

90% been through higher education

### No formal education

Primary

60+

Secondary

#### Trade School

Technical College

University or other Tertiary - (Under)graduate
University or other Tertiary - Postgraduate