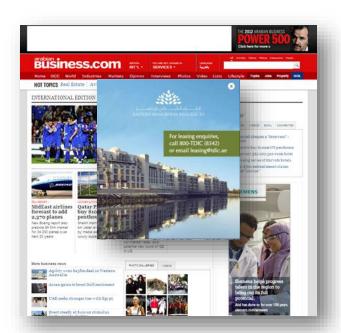

### Overlay (450x450)

Must include a close button. Overlay disappears after 60 seconds