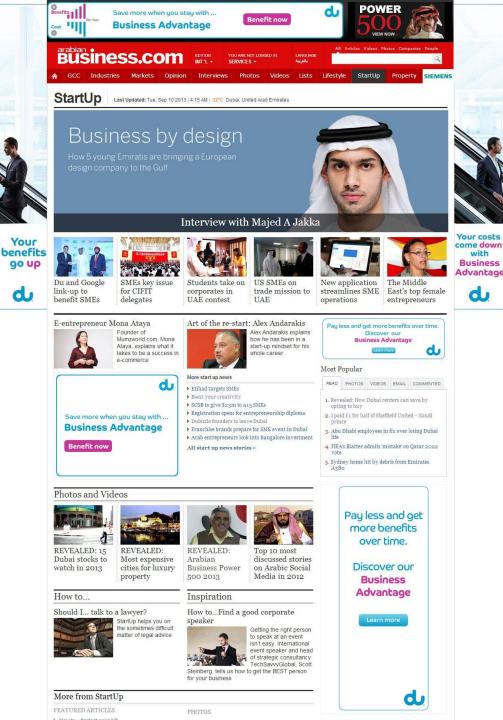

# STAY-UP

- The StartUp Channel is our fastest growing section
- Aimed specifically to SME's and Entrepreneurs
- Dedicated news, features and 'how to' sections giving advice profiling the best and most successful people in SME
- Weekly StartUp newsletter