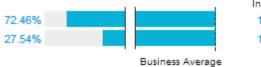

### Occupation

- Management/Professionals
- 78% mid to top level management
- The regions top decision makers and influencers

|                                              |        | 1.1          | Index |
|----------------------------------------------|--------|--------------|-------|
| Director, CEO, COO, CFO, Large Company Owner | 7.39%  |              | 226   |
| Senior manager                               | 38.07% |              | 265   |
| Middle manager                               | 8.52%  |              | 104   |
| Professional                                 | 24.43% |              | 92    |
| Associate Professional and Technical         | 4.55%  |              | 63    |
| Administrative and Secretarial               | 6.25%  |              | 52    |
| Skilled Trade                                | 0.57%  |              | 17    |
| Executive / Other White Collar               | 3.98%  |              | 72    |
| Sales and Customer Service                   | 1.14%  |              | 17    |
| Farmer/agricultural worker                   | 0.57%  |              | 173   |
| Full time student                            | 0.57%  |              | 16    |
| Retired                                      | 0.57%  |              | 101   |
| Housewife/husband                            | 1.14%  |              | 40    |
| Other                                        | 2.27%  |              | 42    |
|                                              |        | Business Aug |       |

### Income (\$)

- Mid to ultra high net worth individuals
- Lifestyle of disposable income

Business Average