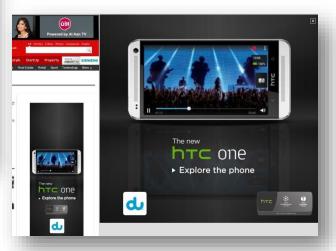

### **Special Executions**

We can run most special executions as long as they are user activated

Shown here with video embedded is a sidekick launching from a half page and pushdown launching from the leaderboard