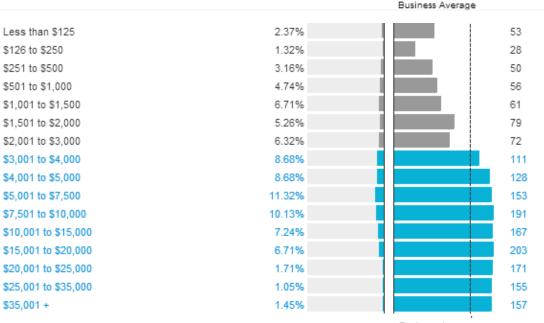

### Income (\$)

- Mid to ultra high net worth individuals
- Lifestyle of disposable income

Business Average