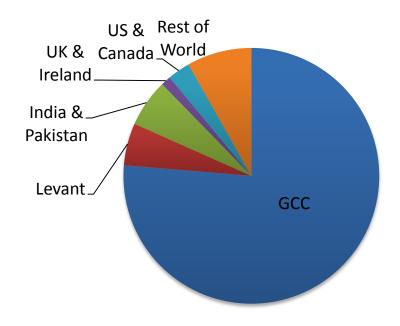

rs, we reach the regions most influential budgetholders, opinion-formers and purchase decisionmakers.
- Staffed by a team of more than 60 journalists in sectors as diverse as banking and finance and leisure, ArabianBusiness.com offers fresh, compelling content to the region's key decision makers.
- Unique for the region the Arabic version has it's very own editorial team and content – it is not simply translated from the English version









### **Traffic and demographics**

- Unique visitors: 1.46 million
- Page views: 5.2 million
- Average time spent on site: 12 minutes
- Average pages per visit : 4 pages
- Average page duration: 3 minutes per page



### **Brand advocacy**

Arabian Business readers are advocates of the brand who visit and engage with the content on a regular basis







#### Gender



Male Female

15-17



100 100

- Decision Making Age
- 91% aged 25+



18-19 20-24 25-29 30-34 35-39 40-44 45-49 50-54 55-59



### Educated Professionals

90% been through higher education



### No formal education

Primary

60+

Secondary

#### Trade School

Technical College

University or other Tertiary - (Under)graduate
University or other Tertiary - Postgraduate







### Occupation



- Management/Professionals
- 78% mid to top level management
- The regions top decision makers and influencers

|                                              |        | 1.1          | Index |
|----------------------------------------------|--------|--------------|-------|
| Director, CEO, COO, CFO, Large Company Owner | 7.39%  |              | 226   |
| Senior manager