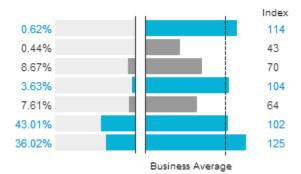

### Occupation

- Management/Professionals
- 78% mid to top level management
- The regions top decision makers and influencers

|                                              |        | 1.1          | Index |
|----------------------------------------------|--------|--------------|-------|
| Director, CEO, COO, CFO, Large Company Owner | 7.39%  |              | 226   |
| Senior manager                               | 38.07% |              | 265   |
| Middle manager                               | 8.52%  |              | 104   |
| Professional                                 | 24.43% |              | 92    |
| Associate Professional and Technical         | 4.55%  |              | 63    |
| Administrative and Secretarial               | 6.25%  |              | 52    |
| Skilled Trade                                | 0.57%  |              | 17    |
| Executive / Other White Collar               | 3.98%  |              | 72    |
| Sales and Customer Service                   | 1.14%  |              | 17    |
| Farmer/agricultural worker                   | 0.57%  |              | 173   |
| Full time student                            | 0.57%  |              | 16    |
| Retired                                      | 0.57%  |              | 101   |
| Housewife/husband                            | 1.14%  |              | 40    |
| Other                                        | 2.27%  |              | 42    |
|                                              |        | Business Aug |       |