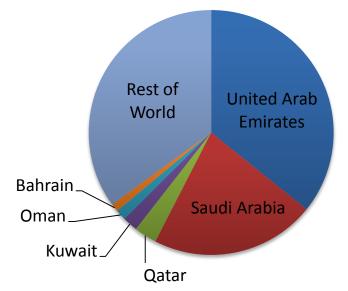

nd the clock in both English and Arabic
- As a result, we attract an exceptionally high-value audience. With over 1.4 million unique users, we reach the regions most influential budgetholders, opinion-formers and purchase decisionmakers.
- Staffed by a team of more than 60 journalists in sectors as diverse as banking and finance and leisure, ArabianBusiness.com offers fresh, compelling content to the region's key decision makers.
- Unique for the region the Arabic version has it's very own editorial team and content – it is not simply translated from the English version









### **Traffic and demographics**

- Unique visitors: 1.46 million
- Page views: 5.2 million
- Average time spent on site: 12 minutes
- Average pages per visit : 4 pages
- Average page duration: 3 minutes per page



### **Brand advocacy**

Arabian Business readers are advocates of the brand who visit and engage with the content on a regular basis







#### Gender



Male Female

15-17



100 100

- Decision Making Age
- 91% aged 25+



18-19 20-24 25-29 30-34 35-39 40-44 45-49 50-54 55-59



### Educated Professionals

90% been through higher education



### No formal education

Primary

60+

Secondary

#### Trade School

Technical College

University or other Tertiary - (Under)graduate
University or other Tertiary - Postgraduate







### Occupation



- Management/Professionals
- 78% mid to top level management
- The regions top decision makers and influencers

|                                              |        | 1.1          | Index |
|----------------------------------------------|-----