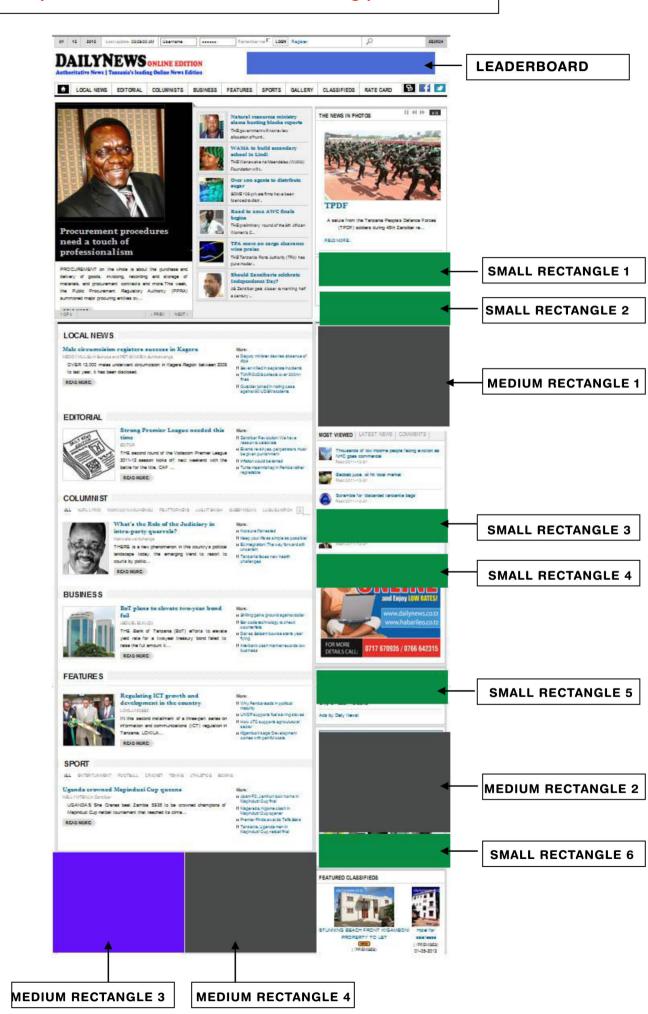

| POSITION           | SIZE (Pixels)    | RATE (\$) |
|--------------------|------------------|-----------|
| LEADERBOARD        | 728 X 90         | \$350.0   |
| SMALL RECTANGLE 1  | 300 X 60         | \$280.0   |
| SMALL RECTANGLE 2  | 300 X 60         | \$280.0   |
| SMALL RECTANGLE 3  | 300 × 60         | \$200.0   |
| SMALL RECTANGLE 4  | 300 × 60         | \$200.0   |
| SMALL RECTANGLE 5  | 300 × 60         | \$200.0   |
| SMALL RECTANGLE 6  | 300 × 60         | \$180.0   |
| MEDIUM RECTANGLE 1 | 300 X 250        | \$250.0   |
| MEDIUM RECTANGLE 2 | $300 \times 250$ | \$250.0   |
| MEDIUM RECTANGLE 3 | $300 \times 250$ | \$200.0   |
| MEDIUM RECTANGLE 4 | 300 × 250        | \$180.0   |
| Sponsored Links    | TEXT             | \$100.0   |

## **Daily News Online Edition Banner Positioning | MAIN PAGE**