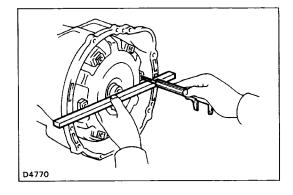

## 1. CHECK TORQUE CONVERTER CLUTCH INSTALLATION

Using calipers and a straight edge, measure from the installed surface of the torque converter clutch to the front surface of the transmission housing.

Correct distance: 18.0 mm (0.709 in.)

If the distance is less than the standard, check for an improper installation.

- 2. ADJUST TRANSMISSION THROTTLE CABLE (See page AT-116)
- 3. FILL TRANSMISSION WITH ATF AND CHECK FLUID **LEVEL**

Fluid type: ATF DEXRON® II