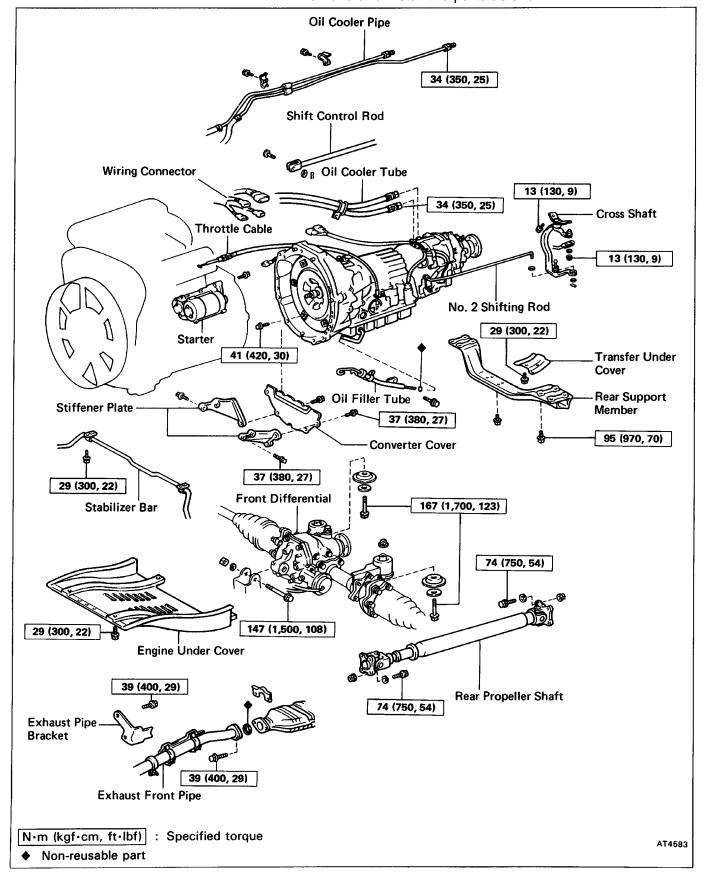

## REMOVAL AND INSTALLATION OF TRANSMISSION

Remove and install the parts as shown.

## (Cont'd)

## (MAIN POINT OF INSTALLATION)