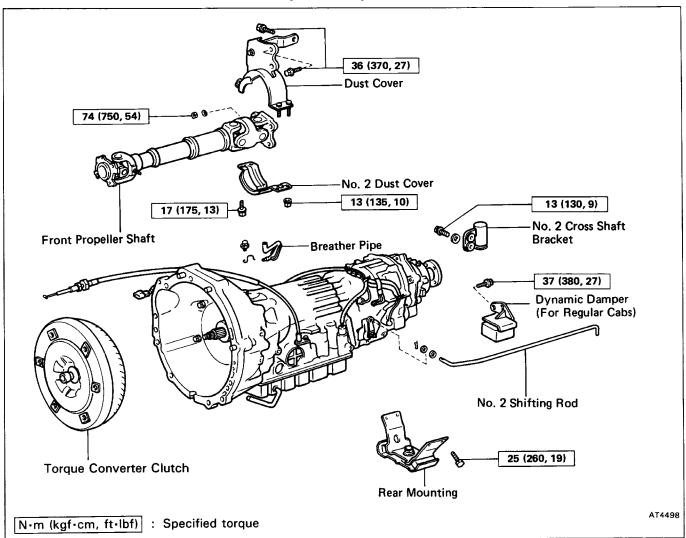

## REMOVAL AND INSTALLATION OF TRANSMISSION

Remove and install the parts as shown.

## (Cont'd)

## (MAIN POINT OF INSTALLATION)