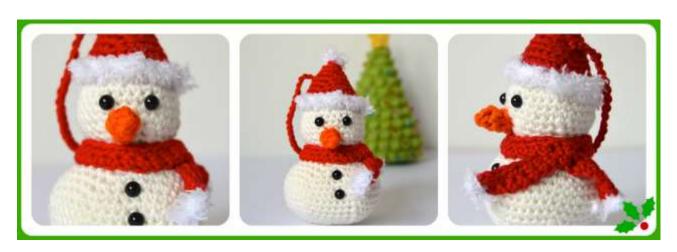

# Crochet Christmas Snowman designed by Leah Cooper from <a href="https://www.curlygirlcoop.blogspot.co.uk">www.curlygirlcoop.blogspot.co.uk</a>

#### **Materials**

Size 3.00mm crochet hook 4x 6mm Safety eyes Tapestry needle Stuffing DK Cotton white (50g) Small amount of DK cotton red

#### Scarf

In red

Row 1: Ch 41.

Row 2: Dc in 2nd ch from hook, dc in each st. (40)

Row 3: Ch 1, turn. Dc in each st. (40)

Fasten off and weave in ends.

Optional: with white fluffy yarn, stitch in and out of end of scarf to add fluffy edge.

#### Hat

In back loop only, in red

Round 1: Magic ring. (6)

Round 2: \*2dc, dc in next st. Repeat from \*2 times. (9)

Round 3: \*2dc, dc in next 2 sts. Repeat from \*2 times. (12)

Round 4: \*2dc, dc in next 3 sts. Repeat from \*2 times. (15)

Fasten off leaving long tail.

Optional: with white fluffy yarn, dc in the front loop of each stitch of the last round. Stitch in and out with white fluffy yarn in top of hat to make 'pom-pom' top.

Stuff hat. Attach to head.

#### Nose

In orange

Round 1: Magic ring. (3)

Round 2: \*2dc. Repeat from \*2 times. (6)

Round 3 dc in each st. (6)

Fasten off with long tail. Attach between eyes.

### **Hanging Chain**

In red

Ch 36. Attach either side of the top of the hat.