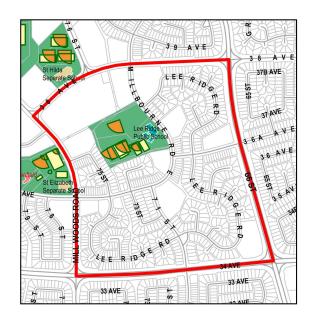

# LEE RIDGE

### 2010 Neighbourhood Indicators





How to Read Indicators

Legend

## Indicators

| Social Health and Wellness              | NSA    | City Avg |
|-----------------------------------------|--------|----------|
| # Child Welfare Cases                   | 10     | 10.62    |
| # of Lone Parent Families               | 215    | 149.47   |
| # of People Who Have Moved in Past Year | 500    | 610.70   |
| Hospital Emergency Room Visit           | 302.13 | 351.84   |
| Hospitalization Rate                    | 51.56  | 62.86    |
|                                         |        |          |

| Personal and Community Safety     | NSA | City Avg |
|-----------------------------------|-----|----------|
| # Incidents of Property Crime     | 140 | 153.24   |
| # Incidents of Violent Crime      | 35  | 19.13    |
| # Offenses Commi