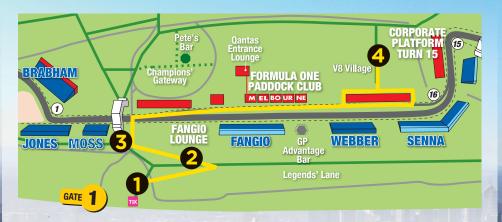

### **THURSDAY 12 MARCH 8.00AM**

- 8.00am: Gate 1 Opens
- Pre-event access to all Gate 1

  Merchandise
- 3 9.00am: Cross track and enter Pit Lane for morning Pit Lane walk (Pit Lane will close at 10:00 am)
- **9.20am-10.20am**: Live Entertainment in V8 Village

Day is via **Gate 1** off Canterbury Road.

The morning consists of exclusive pre-event access to all merchandise located at Gate 1, a pit lane walk, and an entertaining live show consisting of interviews with Motorsport identities in the V8 Village.

# **MERCHANDISE ITEM REDEMPTION**

Visit the GP Advantage Marquee located in Legends Lane, near the GP Advantage Bar, circuit map grid reference N13, to redeem your official GIFT with the voucher that was included with your tickets.

## **GP ADVANTAGE BAR**

The GP Advantage Bar will be located in the same position again in 2015, between the Fangio and Webber Grandstands, in Legends Lane, circuit map grid reference N13. With spectacular views of the main straight this facility will provide members with a great place to relax and enjoy the atmosphere throughout the Event. Presentation of your GP Advantage ticket will provide entry to this exclusive facility.