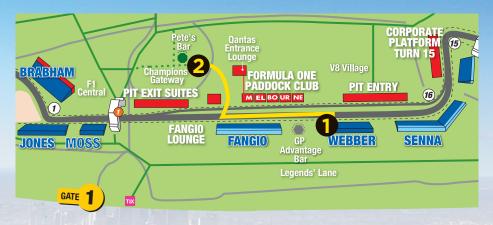

# BEHIND THE SCENES DAY

### **THURSDAY 12 MARCH 8.00AM**

- 8.00am: Gate 1 Opens
- Pre-event access to all Gate 1

  Merchandise
- 3 9.00am: Cross track and enter Pit Lane for morning Pit Lane walk (Pit Lane will close at 10:00 am)
- **9.20am-10.20am**: Live Entertainment in V8 Village

As a GP Advantage member you will have access to the exclusive **Behind the Scenes Day**, on Thursday 12 March starting at **8.00am** before gates open to the general public. Access to the Behind the Scenes

Day is via **Gate 1** off Canterbury Road.

The morning consists of exclusive pre-event access to all merchandise located at Gate 1, a pit lane walk, and an entertaining live show consisting of interviews with Motorsport identities in the V8 Village.

## **GP ADVANTAGE BAR**

The GP Advantage Bar will be located in the same position again in 2015, between the Fangio and Webber Grandstands, in Legends Lane, circuit map grid reference N13. With spectacular views of the main straight this facility will provide members with a great place to relax and enjoy the atmosphere throughout the Event. Presentation of your GP Advantage ticket will provide entry to this exclusive facility.