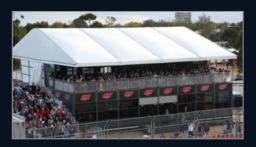

## **GP ADVANTAGE BAR**

The GP Advantage Bar will be located in the same position again in 2015, between the Fangio and Webber Grandstands, in Legends Lane, circuit map grid reference N13. With spectacular views of the main straight this facility will provide members with a great place to relax and enjoy the atmosphere throughout the Event. Presentation of your GP Advantage ticket will provide entry to this exclusive facility.

- GOLD Members gain access to both the top and bottom level
- SILVER Members gain access to the bottom level