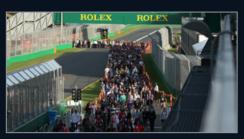

### **MORNING PIT WALK - GOLD AND SILVER**

At **9.00am** the **morning Pit Lane Walk** will take place allowing members an up-close look at the garage activity as teams begin their preparations for the weekend's racing.

### **AFTERNOON PIT WALK - GOLD ONLY**

The afternoon Pit Lane Walk will commence at 1.45pm and close at 2.15pm from the Pit Lane Walk assembly area accessible through V8 Village.

The afternoon walk runs in the opposite direction to the morning walk.

#### **GOLD AND SILVER MEMBERS**

**The Main Straight Walk** will commence at **9.30am** on the Sunday morning and conclude at **10.00am**. Your GP Advantage Ticket will give you access to the walk, which starts in between the Webber Grandstands, next to the GP Advantage Bar.