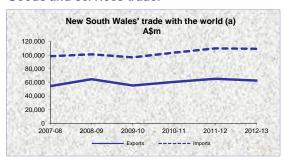

# Goods and services trade:

#### New South Wales' trade, 2012-13 (a)#:

|               |                             | - (-)          |         |  |
|---------------|-----------------------------|----------------|---------|--|
|               |                             | A\$m           |         |  |
|               | Goods                       | Services       | Total   |  |
| Exports:      | 41,923                      | 20,821         | 62,744  |  |
| Imports:      | 84,711                      | 24,691         | 109,402 |  |
|               | % Share of Australian trade |                |         |  |
| Exports:      | 16.8                        | 39.7           | 20.8    |  |
| Imports:      | 33.2                        | 38.6           | 34.3    |  |
| Average ann   | ual goods and serv          | ices export gr | owth    |  |
| over the last | 5 years: 2                  | .3%            |         |  |