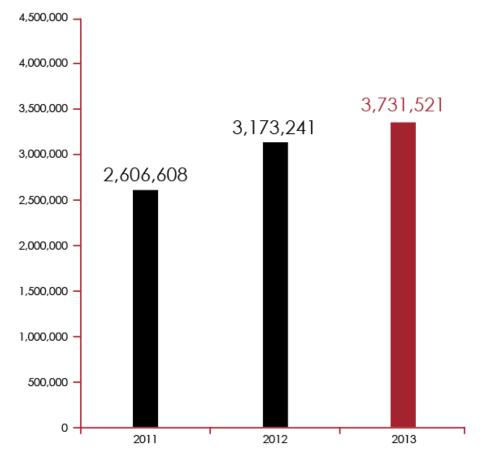

### Philly.com continues to see a dramatic increase in new users

The Inquirer DAILY NEWS philly @com 2015

#### Philly.com Average Unique Users

Source: comScore Media Metrix, 2011-2013