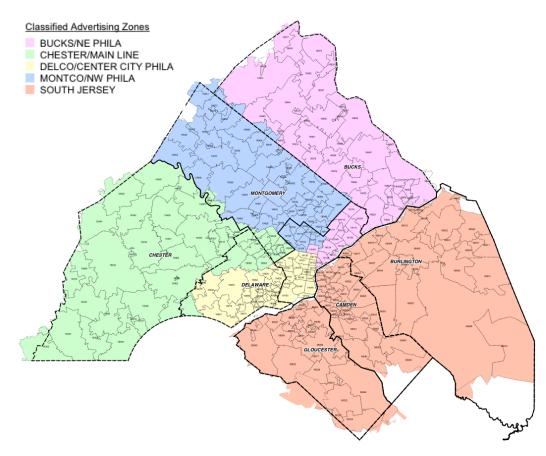

### The Philadelphia Inquirer dominates local suburban **readership in PA and NJ**

The Inquirer is read by nearly twice as many people than any other newspaper in the region

The Inquirer DAILY NEWS philly com 2015

### The Inquirer's readership dwarfs that of its closest competitors in the PA suburbs

The Inquirer DAILY NEWS philly com 2015

#### Suburban Readership

Source: Scarborough, 2014 R2; Base: Pennsylvania Suburban Counties (Bucks, Chester, Delaware, Montgomery) \*Newspaper audience is based on the average weekly audience of the daily edition \*Non-daily publication audience is based on the average issue of the publication The Inquirer is the #1 most read paper in South Jersey overall and on Sundays The Inquirer DAILY NEWS philly com 2015

#### South Jersey Overall Readership

#### South Jersey Sunday Readership

Source: Scarborough, 2014 R2 Base: South Jersey Counties (Atlantic, Burlington, Camden, Cape May, Cumberland, Gloucester, Mercer, Salem)