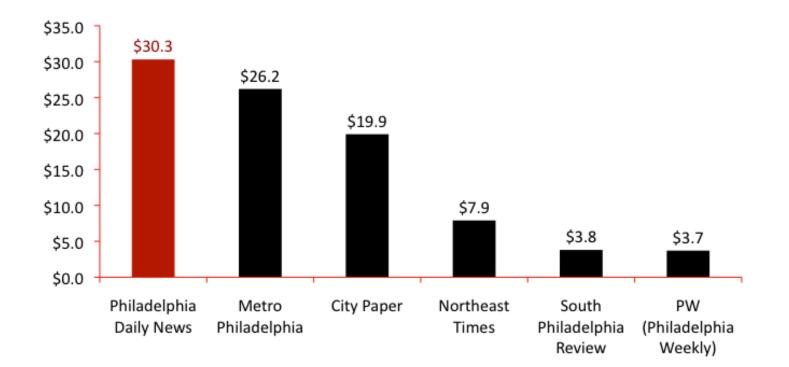

### The Daily News readers command \$30 Billion of buying power

The Inquirer DAILY NEWS philly com 2015

#### Total Buying Power (in Billions)

Source: Scarborough, 2014 R2; Base: Philadelphia DMA

\*Newspaper audience is based on the average weekly audience of the daily edition

\*Non-daily publication audience is based on the average issue of the publication