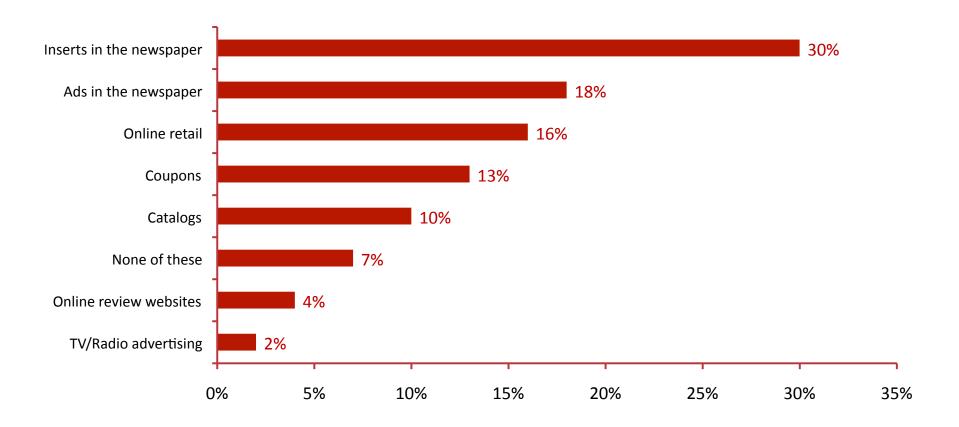

#### **ADVERTISER BENEFITS**

**REACH:** The Philly.com consumers on-the-go **TARGET:** By channel and location **HIGH IMPACT:** With ONLY your ad on the page **TURNKEY:** We build mobile landing pages for advertisers that don't have them **RESULTS:** Click-through rates on Mobile average from **0.15%-0.25%** 