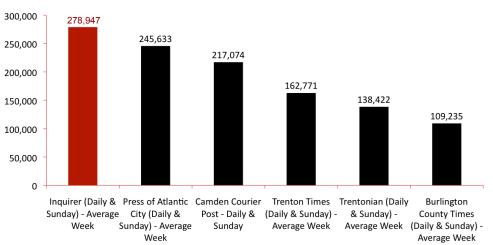

#### South Jersey Overall Readership

#### South Jersey Sunday Readership

Source: Scarborough, 2014 R2 Base: South Jersey Counties (Atlantic, Burlington, Camden, Cape May, Cumberland, Gloucester, Mercer, Salem)