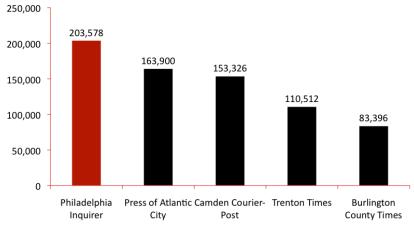

### The Inquirer's readership dwarfs that of its closest competitors in the PA suburbs

The Inquirer DAILY NEWS philly com 2015

#### Suburban Readership

Source: Scarborough, 2014 R2; Base: Pennsylvania Suburban Counties (Bucks, Chester, Delaware, Montgomery) \*Newspaper audience is based on the average weekly audience of the daily edition \*Non-daily publication audience is based on the average issue of the publication The Inquirer is the #1 most read paper in South Jersey overall and on Sundays The Inquirer DAILY NEWS philly com 2015