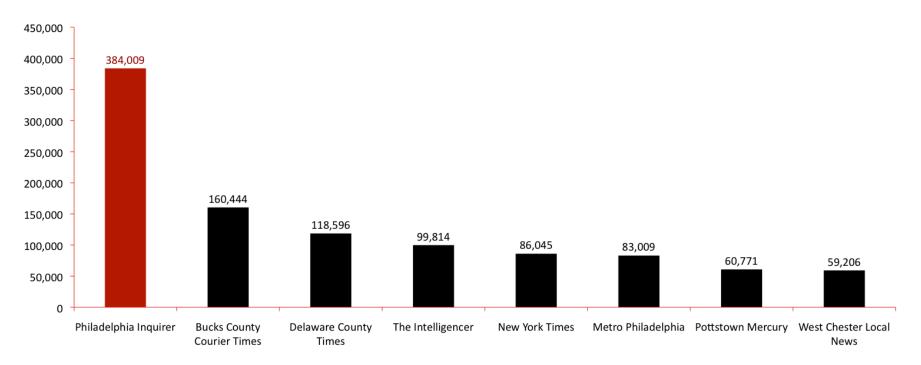

### The Inquirer's readership dwarfs that of its closest competitors in the PA suburbs

The Inquirer DAILY NEWS philly com 2015

#### Suburban Readership

Source: Scarborough, 2014 R2; Base: Pennsylvania Suburban Counties (Bucks, Chester, Delaware, Montgomery) \*Newspaper audience is based on the average weekly audience of the daily edition \*Non-daily publication audience is based on the average issue of the publication The Inquirer is the #1 most read paper in South Jersey overall and on Sundays The Inquirer DAILY NEWS philly com 2015