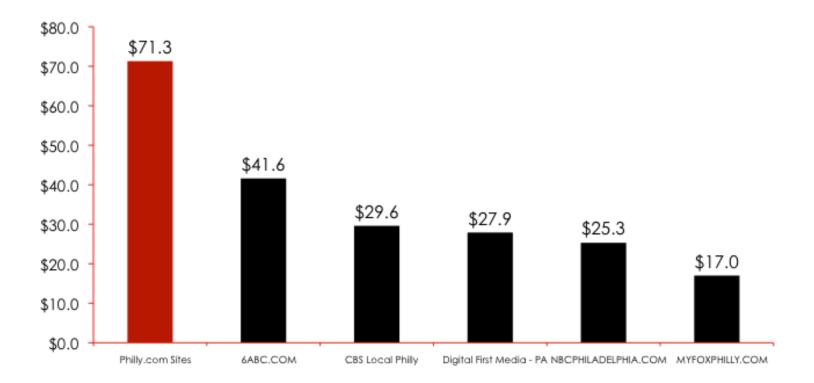

## Philly.com users command more than \$71 Billion in buying power

## Philly.com Total Buying Power in Philadelphia

(in Billions)

Source: comScore Media Metrix, Aug – Oct 2014; Scarborough, 2014 R2; Base: Philadelphia DMA Digital First Media bought Journal Register Company