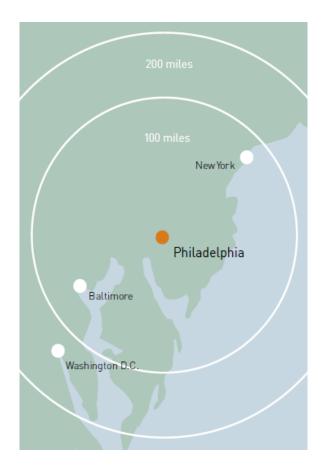

#### **BIG BUSINESS BASE**

330 Fortune 500 Companies have a presence in the region<sup>2</sup>

1. U.S. Census Bureau

2. https://business.phila.gov

The 4<sup>th</sup> largest media market in the country, Philadelphia is strategically located between the financial and political capitals of the world