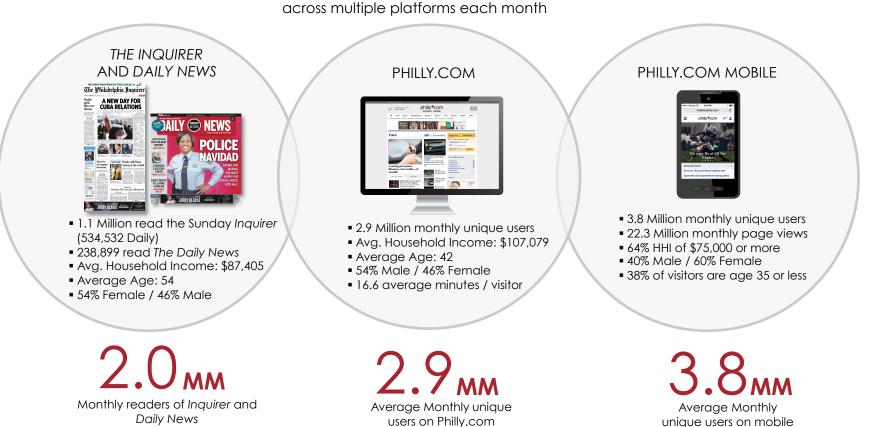

#### No other property provides the vast reach into the region across multiple platforms

The Inquirer DAILY NEWS philly com 2015

### 8.5 MM<sup>1</sup> unduplicated loyal brand users

<sup>1</sup>Combined print and digital unduplicated audience

Source: comScore Media Metrix & Mobile Metrix Aug- Oct 2014; reflects browser access only; Scarborough 2014 R2; Base: Philadelphia DMA

|                                       | Daily                   | Sunday                       |
|---------------------------------------|-------------------------|------------------------------|
| Total Readership                      | 534,532<br>(Avg. Issue) | 1.1 million<br>(Avg. Sunday) |
| Pennsylvania                          | 431,086                 | 847,381                      |
| New Jersey                            | 99,408                  | 203,578                      |
| Men                                   | 47.9%                   | 45.5%                        |
| Women                                 | 52.1%                   | 54.5%                        |
| Average Age                           | 55                      | 54                           |
| Average HHI                           | \$85,783                | \$87,405                     |
| Married                               | 55.8%                   | 55.7%                        |
| Single/Widowed/<br>Divorced/Separated | 44.2%                   | 44.3%                        |
| Own home                              | 75.8%                   | 78.1%                        |
| College Graduate or<br>more           | 38.7%                   | 36.0%                        |
| Presence of Children: 1+              | 21.5%                   | 28.7%                        |

| Unique Visitors (Avg. Month)          | 2.9 million |
|---------------------------------------|-------------|
| Page Views (Avg. Month)               | 38 million  |
| Men                                   | 54.5%       |
| Women                                 | 45.5%       |
| Average Age                           | 42          |
| Average HHI                           | \$107,079   |
| Married                               | 54.6%       |
| Single/Widowed/Divorced/<br>Separated | 45.4%       |
| Own home                              | 72.8%       |
| College Graduate or more              | 49.4%       |
| Presence of Children: 1+              | 51.6%       |
|                                       |             |

| Total mobile unique visitors | 3.8 million  |  |  |
|------------------------------|--------------|--|--|
| Page Views                   | 22.3 million |  |  |
| HHI under \$75,000           | 36.1%        |  |  |
| HHI \$75,000+                | 63.9%        |  |  |
| Women                        | 59.8%        |  |  |
| Men                          | 40.2%        |  |  |
| Age under 35                 | 38.7%        |  |  |
| Age over 35                  | 62.3%        |  |  |