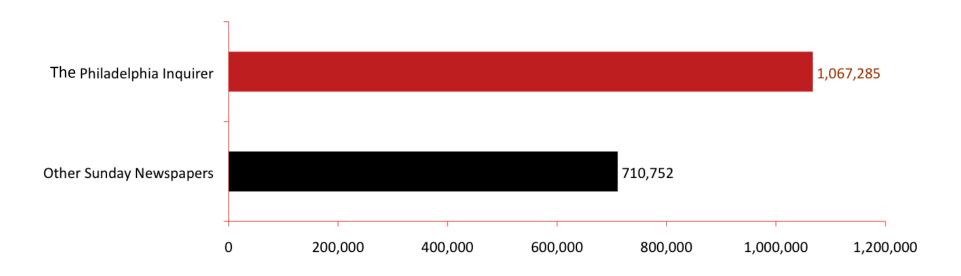

### More people read the Sunday Inquirer than all other Sunday newspapers combined

The Inquirer DAILY NEWS philly com 2015

#### Sunday Readership

Source: Scarborough, 2014 R2; Base: Philadelphia DMA; \*All Other Sunday Newspapers includes Bucks County Courier Times, Burlington County Times, Camden Courier Post, Delaware County Times, The Intelligencer, Lansdale Reporter, Norristown Times Herald, South Jersey Times, Pottstown Mercury, West Chester Local News