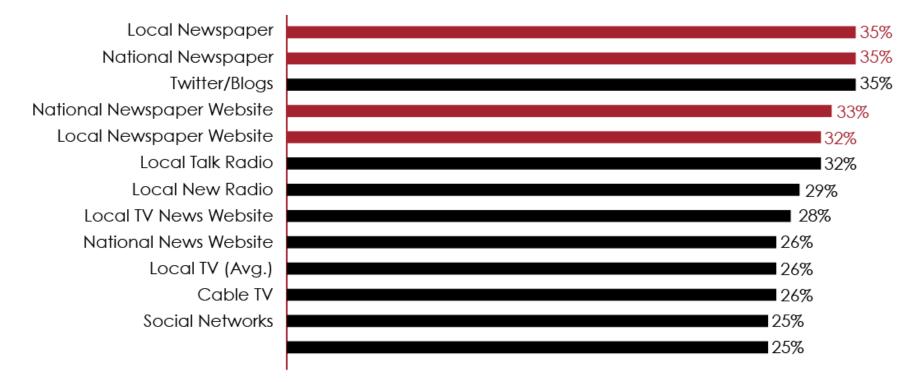

#### Higher ad engagement drives higher likelihood to purchase

The Inquirer DAILY NEWS philly com 2015

#### Ad Impact on Likelihood to Purchase Products/Services

Percent rating 7-10 on a 10-point scale Source: 2013 Neilson National Cross-Media Engagement Study