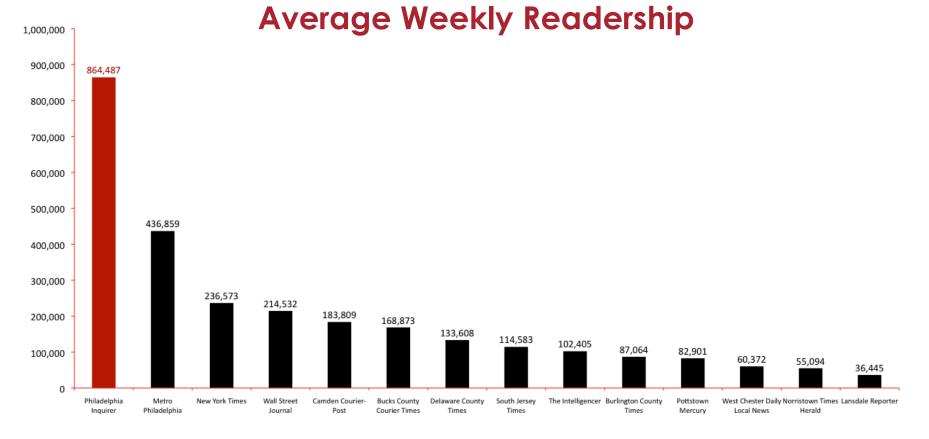

## The Daily News is the second-largest newspaper in the region

1,000,000 864,487 900,000 800,000 700,000 600,000 500,000 445,197 436,859 400,000 330,717 300,000 200,000 143,556 81,758 80,488 100,000 0 Philadelphia Philadelphia City Paper Metro Northeast PW South Inquirer Daily News Philadelphia Times (Philadelphia Philadelphia Weekly) Review

#### **Average Weekly Readership**

The Inquirer

DAILY NEWS philly ecom

2015

Source: Scarborough, 2014 R2; Base: Philadelphia DMA