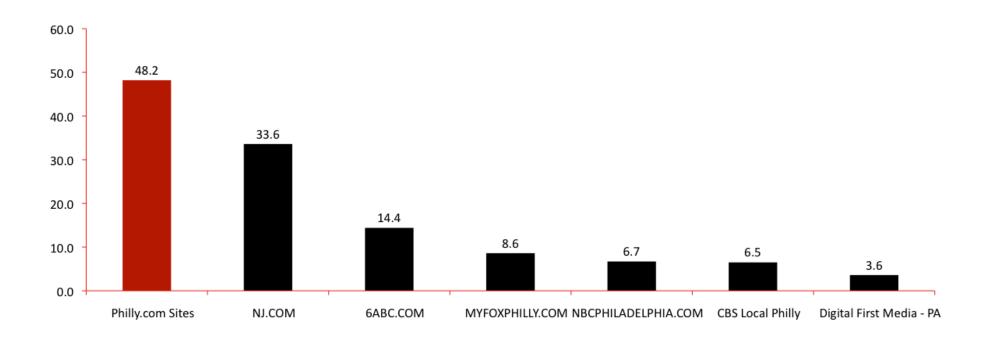

#### Philly.com has a larger local audience than other top media sites in our region

1,000,000 897,632 900,000 800,000 700,000 600,000 547,137 524,038 500,000 372,667 400,000 350,485 317,759 300,000 213,734 200,000 100,000 0 Philly.com Sites NJ.COM 6ABC.COM CBS Local Philly Digital First Media - PA NBCPHILADELPHIA.COM MYFOXPHILLY.COM

Source: comScore Media Metrix, Aug - Oct 2014 Digital First Media bought Journal Register Company