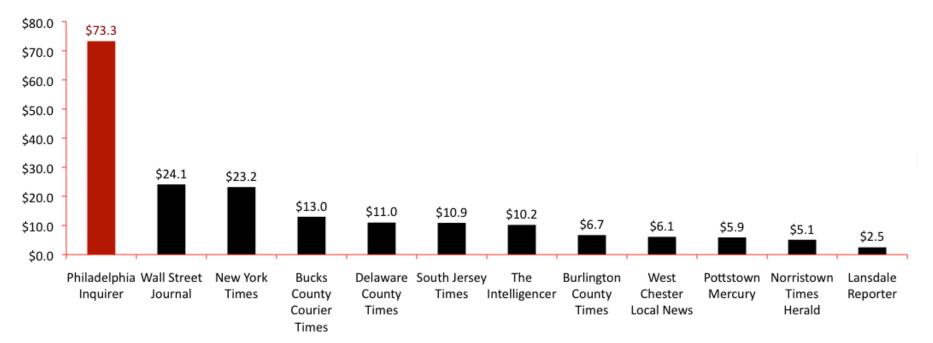

# Inquirer readers have enormous buying power, more than \$73 Billion

The Inquirer DAILY NEWS philly com 2015

#### **Total Buying Power**

(in Billions)

Source: Scarborough, 2014 R2; Base: Philadelphia DMA

\*Newspaper audience is based on the average weekly audience of the daily edition