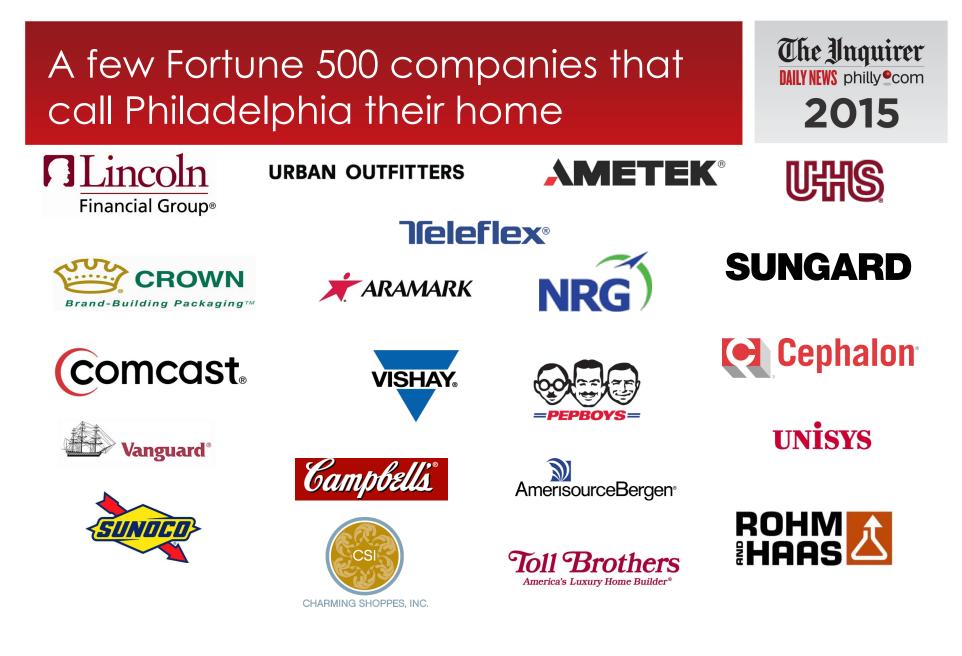

#### **BIG BUSINESS BASE**

330 Fortune 500 Companies have a presence in the region<sup>2</sup>

1. U.S. Census Bureau

2. https://business.phila.gov

The 4<sup>th</sup> largest media market in the country, Philadelphia is strategically located between the financial and political capitals of the world