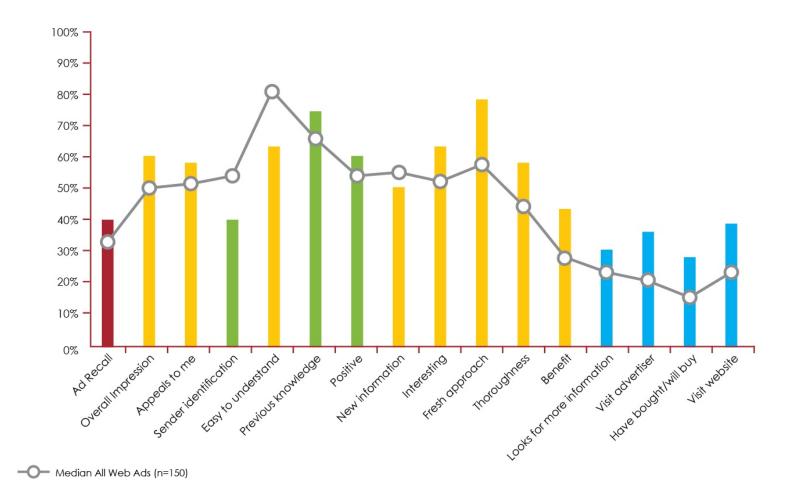

"Big Philly" drives **higher engagement and purchase interest** for your brand than alternatives in TV & Radio

Print/Online news is the top combination for engaging consumers with ad messages

The Inquirer DAILY NEWS philly com 2015

#### Nielsen Ad Engagement Index

Source: 2013 Nielsen National Cross-Media Engagement Study

# Print/Online news engagement is highest in contrast to other mediums