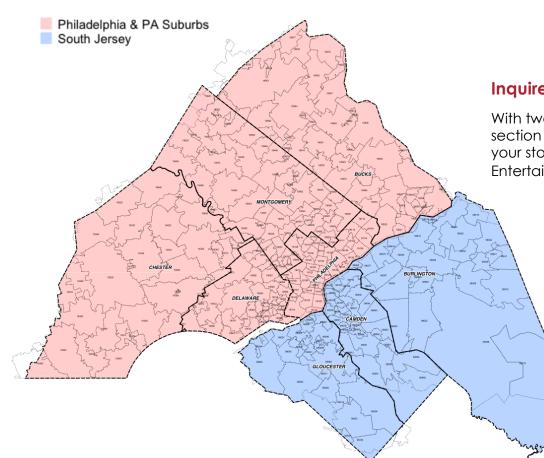

#### No other property provides the vast reach into the region across multiple platforms

The Inquirer DAILY NEWS philly com 2015

### 8.5 MM<sup>1</sup> unduplicated loyal brand users

<sup>1</sup>Combined print and digital unduplicated audience

Source: comScore Media Metrix & Mobile Metrix Aug- Oct 2014; reflects browser access only; Scarborough 2014 R2; Base: Philadelphia DMA