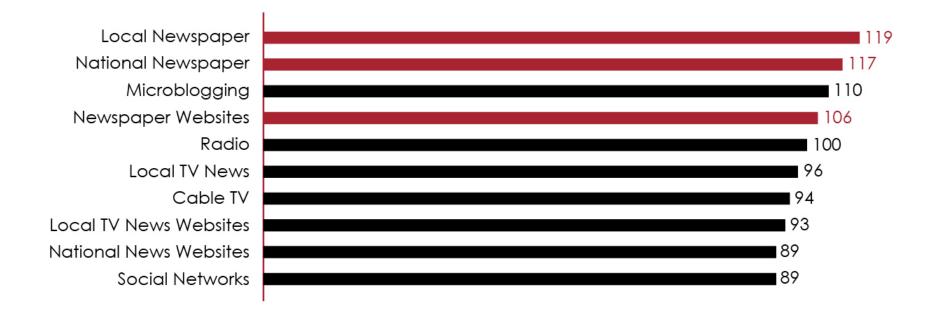

"Big Philly" drives **higher engagement and purchase interest** for your brand than alternatives in TV & Radio

Print/Online news is the top combination for engaging consumers with ad messages

The Inquirer DAILY NEWS philly com 2015

#### Nielsen Ad Engagement Index

Source: 2013 Nielsen National Cross-Media Engagement Study

# Print/Online news engagement is highest in contrast to other mediums