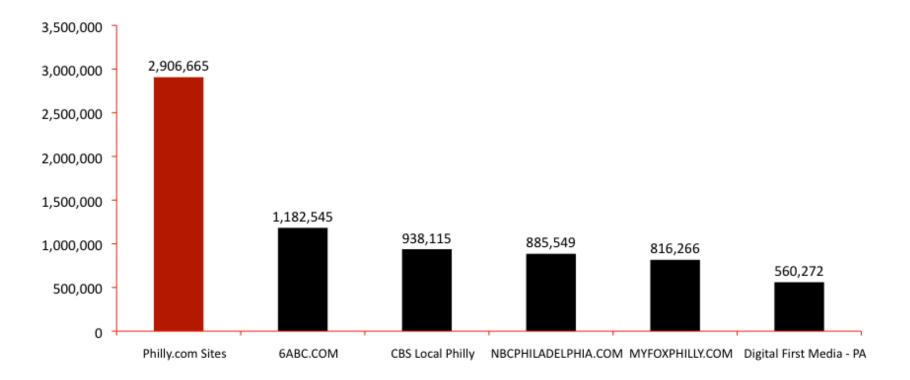

### With more than 2.9 Million users, Philly.com is the region's most popular media website

The Inquirer DAILY NEWS philly com 2015

#### National

Source: comScore Media Metrix, Aug – Oct 2014 Digital First Media bought Journal Register Company

#### Philly.com has a larger local audience than other top media sites in our region

1,000,000 897,632 900,000 800,000 700,000 600,000 547,137 524,038 500,000 372,667 400,000 350,485 317,759 300,000 213,734 200,000 100,000 0 Philly.com Sites NJ.COM 6ABC.COM CBS Local Philly Digital First Media - PA NBCPHILADELPHIA.COM MYFOXPHILLY.COM

Source: comScore Media Metrix, Aug - Oct 2014 Digital First Media bought Journal Register Company