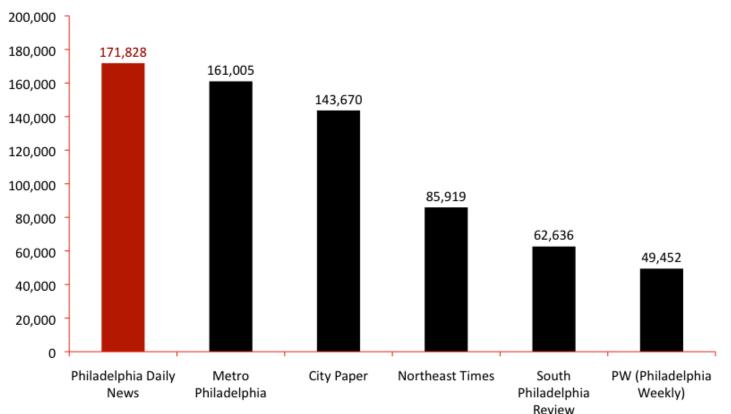

## The Daily News is the second-largest newspaper in the region

1,000,000 864,487 900,000 800,000 700,000 600,000 500,000 445,197 436,859 400,000 330,717 300,000 200,000 143,556 81,758 80,488 100,000 0 Philadelphia Philadelphia City Paper Metro Northeast PW South Inquirer Daily News Philadelphia Times (Philadelphia Philadelphia Weekly) Review

#### **Average Weekly Readership**

The Inquirer

DAILY NEWS philly ecom

2015

Source: Scarborough, 2014 R2; Base: Philadelphia DMA