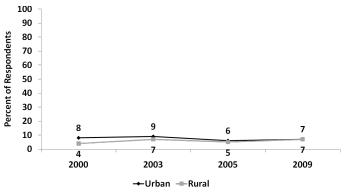

e other remains uninfected for some time. Condom use in such couples might help reduce HIV transmission. The scale-up of anti-retroviral treatment (ART) may also necessitate the use of condoms in marital or cohabiting partnerships in order to prevent re-infection and drug resistance (i.e., if the partners involved are initiated on ART at different times, the partner starting treatment later might have acquired a virus that has been exposed to HIV drugs and hence exhibit resistance).

Information on condom use at last sex with a marital/ cohabiting partner among survey respondents that had sex in the 12-month period prior to the survey is presented in Appendix Table A.4.14. Survey results show that among men, 6% (7% in urban and 6% in rural areas) used a condom at last sex with a marital/



**Figure 4.8** – Percent of respondents reporting condom use at last sex with marital/co-habiting partner, by residence, 2000-2009

cohabiting partner. Condom use at last sex with marital/ cohabiting partner was higher among men who also had an extramarital partner (16%) and among those whose duration of sexual partnership was less than three years (12%). Among women, 7% overall and in both urban and rural areas used a condom at last sex with a marital/ cohabiting partner. As in men, condom use at last sex with marital/cohabiting partner was higher among women whose duration of sexual partnership was less than three years (11%).

Figure 4.8 shows information on condom use with a marital/cohabiting partner for the survey period 2000-2009. Survey results show that condom use with marital/