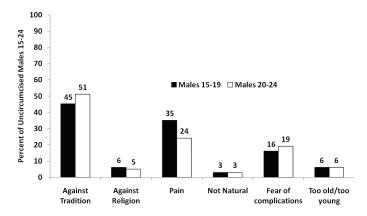

both male and female adolescents aged 15-19. Eighty-two percent of adolescents have heard of STIs, while 95% of young adults aged 20-24 have heard of STIs, with virtually no differences by sex. Awareness of STIs has been consistently high across survey years.

Figure 8.20 and Tables A.8.26 and A.8.27 show the percent of young respondents with knowledge of STI symptoms in both men and women. Among adolescents 15-19, 23% of males and 18% of females know only one symptom of STIs in males, while 20% of males and 17% of females know only one symptom of STIs in females. Thirty-two percent of male adolescents 15-19 and 33% of female adolescents 15-19 know two or more STI symptoms in males, while 28% of male adolescents and 37% of female adolescents know two or more symptoms of STIs in females.



Figure 8.19 – Reasons for not wanting to be circumcised, among young males 15-24 who are not circumcised, 2009



**Figure 8.20** – Percent of youth aged 15-24 reporting knowledge of STI symptoms in men and women, by sex and age, 2009

# **9** Orphans & Vulnerable Children

#### 9.1 - INTRODUCTION

The impact of HIV and AIDS is far-reaching and cuts across all aspects of society, including the health, social and economic sectors. Management of the HIV and AIDS pandemic demands more resources and skills than can be provided by any one sector alone. Therefore, a multi-sectoral approach is needed and has been adopted in Zambia. Individuals and households affected by HIV and AIDS have many needs and serious concerns. Infected individuals in households need access to treatment for opportunist