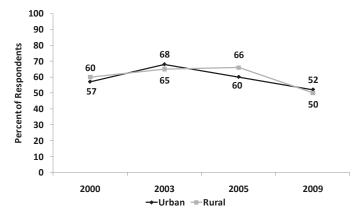

ing with AIDS

Table 3.2 and Figure 3.11 below show the percent of respondents who hold four "accepting attitudes" toward people living with HIV/AIDS, among those aged 15-49 who have heard of HIV/AIDS. The four attitude items are: (a) would buy vegetables from an HIV positive shopkeeper; (b) believes a female teacher who is HIV positive should continue to teach; (c) would be willing to care for a family member who is ill with HIV/AIDS; and (d) does not believe HIV positive status of a family member should be kept secret. Overall, there was an increase in the percent of respondents expressing accepting attitudes toward persons living with HIV/AIDS (from 20% in 2000 to 34% in 2009). Among males this percent increased from 22% in 2000 to 35% in 2009 and among females from 18% in 2000 to 33%



**Figure 3.10.2** – Among those who have heard of HIV/AIDS, percent of respondents who say HIV positive status of family member should not be kept secret, by residence, 2000-2009

in 2009. Among both males and females, a much higher percentage of urban (42%) compared to rural (29%) respondents maintained accepting attitudes towards those living with HIV/AIDS, although the rate for urban males did not change much since 2003.

#### 3.5 – ATTITUDES AND BELIEFS ABOUT CONDOMS

Table 3.3 and Figures 3.12.1 and 3.12.2 show the percent of respondents expressing agreement with various statements about condoms. The purpose of this indicator

| Background<br>characteristics | Numbe | -     | 9 who have h<br>AIDS | eard of | Accepting attitudes towards those living with<br>HIV/AIDS <sup>1</sup> |