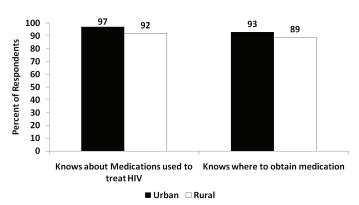

here to obtain medication, by sex and residence. As indicated in Appendix Table A.2.11, the proportion of respondents who knew the anti-retroviral medications used for treatment increased by 39 percentage points (from 55% in 2005 to 94% in 2009), and the proportion of respondents who knew where to obtain the medications increased by 40 percentage points (from 50% in 2005 to 90% in 2009). Urban respondents recorded slightly higher proportions of awareness compared to their rural counterparts on both measures, and differences by sex were minimal.



**Figure 2.13** – Percent of respondents with knowledge of specific ways to prevent MTCT, by residence, 2005 & 2009



**Figure 2.14** – Percent of respondents with comprehensive knowledge of prevention of MTCT, by sex and residence 2005 & 2009



Figure 2.15 – Percent of respondents with knowledge about HIV/ AIDS treatment, by residence, 2009

**3** Attitudes & Beliefs Related to HIV/AIDS

#### 3.1 - INTRODUCTION

One important component of providing knowledge about HIV prevention is combating myths, superstitions and incorrect beliefs. These misconceptions may increase the risk of infection by misleading individuals who are at risk, or they may help to sustain social stigma and discrimination. While most respondents in Zambia had a basic understanding of how HIV/AIDS is transmitted, misconceptions still exist in Zambian society. The effectiveness of combating myths, superstitions and incorrect beliefs relies mainly on spreading information on how the virus is transmitted and the implications of this information for risk behavior