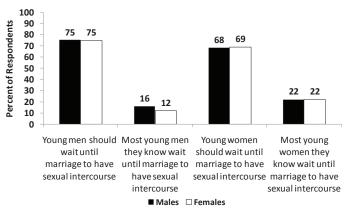

ABOUT FAITHFULNESS

Figure 3.16 and Appendix Table A.3.8 show the percent of respondents aged 15-49 who hold particular beliefs and perceptions about faithfulness of sexually active unmarried men and women. The purpose of this indicator is to explore these beliefs and perceptions.

#### 3.7.1 – Norms about Having One Partner for Unmarried Men

The survey data show that only about three quarters of urban respondents (75%) and a much lower percentage of rural respondents (63%) believe that unmarried men who are sexually active should have only one partner. Nearly the same percentage of male 67% and female respondents (68%) held this view.



**Figure 3.14** – Percent of respondents who support education on condom use for prevention of HIV/AIDS among young people, by sex and residence, 2009



**Figure 3.15** – Percent of respondents reporting specific beliefs and perceptions about abstinence in young men and women, by sex, 2009



**Figure 3.16** – Percent of respondents reporting specific beliefs and perceptions about faithfulness of sexually active unmarried men and women, by sex, 2009

#### 3.7.2 – Perceptions of Single Partner Behavior among Unmarried Men

By contrast, survey results indicated that only 14% of respondents overall say that most sexually active unmarried men they know have only one partner. Only 16% of male and 13% of female respondents indicated so. These low percentages suggest that unmarried sexually active men are unlikely to be faithful to a single partner. Urban female respondents (12%) were less likely than the other subgroups to report that most sex