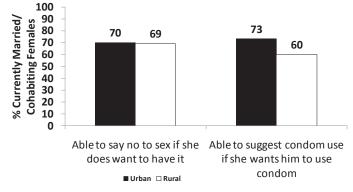

### Indicator Table 2 UNAIDS HIV/AIDS PREVENTION INDICATORS

| NDICATOR                                                                                                                                                                                                                                                                  |        | 2000 | 2003 | 2005                                                                | 2009 |
|---------------------------------------------------------------------------------------------------------------------------------------------------------------------------------------------------------------------------------------------------------------------------|--------|------|------|---------------------------------------------------------------------|------|
| itigma and Discrimination                                                                                                                                                                                                                                                 |        |      |      |                                                                     |      |
| ndicator 1: Percent of people expressing accepting                                                                                                                                                                                                                        | Male   | 22.4 | 29.4 |                                                                     | 34.8 |
| attitudes towards people with HIV, of all people surveyed aged 15-49 <sup>3</sup>                                                                                                                                                                                         | Female | 18.3 | 25.1 |                                                                     | 33.4 |
|                                                                                                                                                                                                                                                                           | Total  | 20.1 | 27.1 |                                                                     | 34.0 |
| (nowledge                                                                                                                                                                                                                                                                 |        |      |      |                                                                     |      |
| ndicator 1: Percent of all respondents who, in response to                                                                                                                                                                                                                | Male   | 60.4 | 68.8 | 79.5                                                                | 76.5 |
| prompted questions, say that a person can reduce their risk<br>of contracting HIV by using condoms and by having sex                                                                                                                                                      | Female | 55.8 | 63.3 | 76.3                                                                | 74.0 |
| only with one faithful, uninfected partner <sup>4</sup>                                                                                                                                                                                                                   | Total  | 57.9 | 65.9 | 77.8                                                                | 75.2 |
| ndicator 2: The percent of all respondents who correctly                                                                                                                                                                                                                  | Male   | 50.0 | 54.1 | 57.2                                                                | 51.5 |
| eject AIDS transmission through mosquito bites and                                                                                                                                                                                                                        | Female | 41.6 | 47.5 | 50.6                                                                | 46.6 |
| witchcraft, and who know that a healthy-looking person can transmit AIDS                                                                                                                                                                                                  | Total  | 45.4 | 50.7 | 53.8                                                                | 49.0 |
| ndicator 5: Percent of women and men who correctly                                                                                                                                                                                                                        | Male   |      |      | 31.1                                                                | 63.8 |
| espond to prompted questions about preventing maternal-                                                                                                                                                                                                                   | Female |      |      | 37.0                                                                | 72.9 |
| o-child transmission of HIV through anti-retroviral therapy<br>and avoiding breastfeeding <sup>5</sup>                                                                                                                                                                    | Total  |      |      | 34.1                                                                | 68.5 |
| /oluntary Testing and Counseling                                                                                                                                                                                                                                          |        |      |      |                                                                     |      |
| ndicator 1: Percent of people aged 15-49 who have ever                                                                                                                                                                                                                    | Male   |      |      | 6.1                                                                 | 20.4 |
| ndicator 1: Percent of people aged 15-49 who have ever<br>roluntarily requested an HIV test, received the test and<br>eceived their results <sup>6</sup>                                                                                                                  | Female |      |      | 6.4                                                                 | 24.8 |
| eceived their results.                                                                                                                                                                                                                                                    | Total  |      |      | 76.3<br>77.8<br>57.2<br>50.6<br>53.8<br>31.1<br>37.0<br>34.1<br>6.1 | 22.8 |
| Nother-to-Child Transmission                                                                                                                                                                                                                                              |        |      |      |                                                                     |      |
| <b>ndicator 1</b> : Percent of women who were counseled during<br>antenatal care for their most recent pregnancy, accepted<br>an offer of testing and received their test results, of all<br>women who were pregnant at any time in the two years<br>preceding the survey |        | 6.2  | 5.2  | 12.7                                                                | 67.0 |
| exual Negotiation and Attitudes                                                                                                                                                                                                                                           |        |      |      |                                                                     |      |
| ndicator 1: The percent of respondents who believe that, if                                                                                                                                                                                                               | Male   | 51.2 | 42.9 | 80.9                                                                | 88.4 |
| ner husband has an STI, a wife can either refuse to have sex<br>with him or propose condom use, of all respondents having                                                                                                                                                 | Female | 46.6 | 44.2 | 82.8                                                                | 89.2 |
| neard of STIs aged 15-497                                                                                                                                                                                                                                                 | Total  | 48.8 | 43.6 | 81.9                                                                | 88.8 |
| Sexual Behaviour                                                                                                                                                                                                                                                          |        |      |      |                                                                     |      |
| ndicator 1: Percentage of respondents who have had sex                                                                                                                                                                                                                    | Male   | 28.9 | 29.3 | 27.1                                                                | 22.7 |
| vith a non-marital, non-cohabiting partner (higher risk sex) in<br>he last 12 months of all respondents reporting sexual activity                                                                                                                                         | Female | 15.6 | 15.8 | 15.5                                                                | 14.2 |
| n the last 12 months                                                                                                                                                                                                                                                      | Total  | 21.9 | 22.3 | 21.2                                                                | 18.3 |
| ndicator 2: The percent of respondents who say they used                                                                                                                                                                                                                  | Male   | 38.4 | 41.5 | 38.7                                                                | 41.5 |
|                                                                                                                                                                                                                                                                           |        |      |      |                                                                     |      |
| a condom the last time they had sex with a non-marital,<br>non-cohabiting partner, of those who have had sex with                                                                                                                                                         | Female | 32.7 | 34.7 | 29.3                                                                | 35.3 |