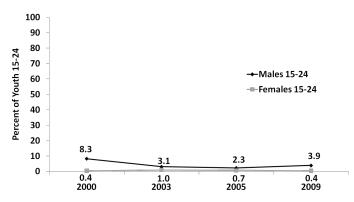

s Prior to the Survey

Appendix Table A.8.12 and Figure 8.12 show the percentage of young people aged 15-24 who had more than one ongoing/concurrent sexual partnership at the point in time 6 months prior to the survey. Only 2% overall among youths aged 15-24 had multiple concurrent sexual partnerships at six months prior to the survey, 4% of young men and less than one percent of young women. The percentage of young men reporting multiple concurrent sexual partnerships at six months prior to the survey declined over the survey period 2000-2009 from 8% to 4%. Among young women there has been little change since 2000.



**Figure 8.11** – Percent of youth aged 15-24 reporting one, two, and three or more sexual partners, among those who had sex during the 12 months prior to the survey, 2009



**Figure 8.12** Percent of youth aged 15-24 who had more than one ongoing sexual partnership six months prior to the survey, by sex, 2000-2009



**Figure 8.13** – Percent of youth aged 15-24 who had more than one ongoing sexual partnership in the past 12 months, by sex, 2000-2009

#### 8.10.2 – Multiple Concurrent Partnerships in the Past Year among Youth

In 2009, 5% of youths aged 15-24 years reported multiple sexual partnerships that were concurrent in the 12 months prior to the survey (Appendix Table A.8.13 and Figure 8.13). The percent of youths reporting concurrent partnerships varied by sex, with male youths ten times more likely to report multiple concurrent sexual partnerships than females (11% versus 0.9%). Overall and for both sexes there was a decline on this indicator since