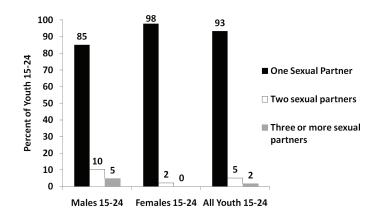

See discussion in Chapter 4 for a definition of "concurrent" and the concurrency indicators.

#### 8.10.1 – Prevalence of Multiple Concurrent Sexual Partnerships at Six Months Prior to the Survey

Appendix Table A.8.12 and Figure 8.12 show the percentage of young people aged 15-24 who had more than one ongoing/concurrent sexual partnership at the point in time 6 months prior to the survey. Only 2% overall among youths aged 15-24 had multiple concurrent sexual partnerships at six months prior to the survey, 4% of young men and less than one percent of young women. The percentage of young men reporting multiple concurrent sexual partnerships at six months prior to the survey declined over the survey period 2000-2009 from 8% to 4%. Among young women there has been little change since 2000.



**Figure 8.11** – Percent of youth aged 15-24 reporting one, two, and three or more sexual partners, among those who had sex during the 12 months prior to the survey, 2009



**Figure 8.12** Percent of youth aged 15-24 who had more than one ongoing sexual partnership six months prior to the survey, by sex, 2000-2009



**Figure 8.13** – Percent of youth aged 15-24 who had more than one ongoing sexual partnership in the past 12 months, by sex, 2000-2009

#### 8.10.2 – Multiple Concurrent Partnerships in the Past Year among Youth

In 2009, 5% of youths aged 15-24 years reported multiple sexual partnerships that were concurrent in the 12 months prior to the survey (Appendix Table A.8.13 and Figure 8.13). The percent of youths reporting concurrent partnerships varied by sex, with male youths