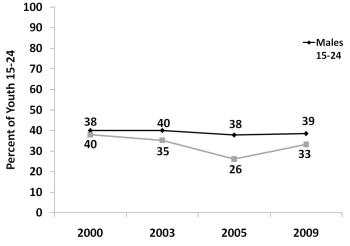

Indicator Table 1 ZAMBIA NATIONAL HIV/AIDS/STI/TB COUNCIL (NAC) OUTCOME INDICATORS

| INDICATOR                                                                                                                                                                                                                                                                                                                                                                                                                                                                                                                                                                                                                                                                                                                                                                                                                                                                                                                                                                                                                                                                                                                                                                                                                                                                                                                                                                                                                                                                      |                  | 2000        | 2003    | 2005                                                                                                                                                                                                                                                                                                           | 2009   |
|--------------------------------------------------------------------------------------------------------------------------------------------------------------------------------------------------------------------------------------------------------------------------------------------------------------------------------------------------------------------------------------------------------------------------------------------------------------------------------------------------------------------------------------------------------------------------------------------------------------------------------------------------------------------------------------------------------------------------------------------------------------------------------------------------------------------------------------------------------------------------------------------------------------------------------------------------------------------------------------------------------------------------------------------------------------------------------------------------------------------------------------------------------------------------------------------------------------------------------------------------------------------------------------------------------------------------------------------------------------------------------------------------------------------------------------------------------------------------------|------------------|-------------|---------|----------------------------------------------------------------------------------------------------------------------------------------------------------------------------------------------------------------------------------------------------------------------------------------------------------------|--------|
| Theme 1: Intensifying Prevention; Objective: Prevent Sexual T                                                                                                                                                                                                                                                                                                                                                                                                                                                                                                                                                                                                                                                                                                                                                                                                                                                                                                                                                                                                                                                                                                                                                                                                                                                                                                                                                                                                                  | ransmission      | of HIV      |         |                                                                                                                                                                                                                                                                                                                |        |
| Indicator 5: The percent of respondents who say they used                                                                                                                                                                                                                                                                                                                                                                                                                                                                                                                                                                                                                                                                                                                                                                                                                                                                                                                                                                                                                                                                                                                                                                                                                                                                                                                                                                                                                      | Male             | 38.4        | 41.5    | 38.7                                                                                                                                                                                                                                                                                                           | 41.5   |
|                                                                                                                                                                                                                                                                                                                                                                                                                                                                                                                                                                                                                                                                                                                                                                                                                                                                                                                                                                                                                                                                                                                                                                                                                                                                                                                                                                                                                                                                                | Female           | 32.7        | 34.7    | 29.3                                                                                                                                                                                                                                                                                                           | 35.3   |
| such a partner in the last 12 months                                                                                                                                                                                                                                                                                                                                                                                                                                                                                                                                                                                                                                                                                                                                                                                                                                                                                                                                                                                                                                                                                                                                                                                                                                                                                                                                                                                                                                           | Total            | 36.3        | 39.0    | 35.3                                                                                                                                                                                                                                                                                                           | 39.0   |
| Indicator 7: Percent of young single people (aged 15-24)                                                                                                                                                                                                                                                                                                                                                                                                                                                                                                                                                                                                                                                                                                                                                                                                                                                                                                                                                                                                                                                                                                                                                                                                                                                                                                                                                                                                                       | Male             | 34.8        | 33.9    | 34.6                                                                                                                                                                                                                                                                                                           | 27.7   |
|                                                                                                                                                                                                                                                                                                                                                                                                                                                                                                                                                                                                                                                                                                                                                                                                                                                                                                                                                                                                                                                                                                                                                                                                                                                                                                                                                                                                                                                                                | Female           | 25.6        | 28.4    | 25.8                                                                                                                                                                                                                                                                                                           | 23.1   |
|                                                                                                                                                                                                                                                                                                                                                                                                                                                                                                                                                                                                                                                                                                                                                                                                                                                                                                                                                                                                                                                                                                                                                                                                                                                                                                                                                                                                                                                                                | Total            | 30.4        | 31.6    | 30.8                                                                                                                                                                                                                                                                                                           | 25.7   |
| heme 1: Intensifying Prevention; Objective: Prevent Sexual T<br>indicator 5: The percent of respondents who say they used<br>a condom the last time they had sex with a non-marital,<br>ion-cohabiting partner, of those who have had sex with<br>uch a partner in the last 12 months<br>indicator 7: Percent of young single people (aged 15-24)<br>who have had sex in the last 12 months of all young single<br>people surveyed<br>indicator 8: Percentage of young women and men aged<br>5-24 who both correctly identify ways of preventing<br>the sexual transmission of HIV and who reject major<br>nisconceptions about HIV transmission <sup>1</sup><br>indicator 9: The age by which one half of young men or<br>yomen aged 15-24 have had penetrative sex, of all young<br>people surveyed<br>indicator 12: Percentage of unmarried respondents who<br>eport at least two sexual partners in the past 12 months<br>is for the east 12 months, including those ill for three or more months<br>during the sexual partners in the past 12 months<br>is four eceived, free<br>of user charges, basic external support in caring for the<br>thronically ill person (see footnote 2 for definition of basic<br>external support)<br>heme 3: Mitigating the Socio-economic impact of HIV and A<br>indicator 25: Percentage of orphaned and vulnerable<br>thildren aged 0-17 whose households received free basic<br>external support in caring for the child <sup>2</sup> | Male             |             |         | 47.9                                                                                                                                                                                                                                                                                                           | 40.7   |
|                                                                                                                                                                                                                                                                                                                                                                                                                                                                                                                                                                                                                                                                                                                                                                                                                                                                                                                                                                                                                                                                                                                                                                                                                                                                                                                                                                                                                                                                                | Female           |             |         | 42.0                                                                                                                                                                                                                                                                                                           | 37.8   |
| misconceptions about HIV transmission <sup>1</sup>                                                                                                                                                                                                                                                                                                                                                                                                                                                                                                                                                                                                                                                                                                                                                                                                                                                                                                                                                                                                                                                                                                                                                                                                                                                                                                                                                                                                                             | Total            |             |         | 44.6                                                                                                                                                                                                                                                                                                           | 39.2   |
| Indicator 9: The age by which one half of young men or                                                                                                                                                                                                                                                                                                                                                                                                                                                                                                                                                                                                                                                                                                                                                                                                                                                                                                                                                                                                                                                                                                                                                                                                                                                                                                                                                                                                                         | Male             | 17.5        | 17.5    | 18.5                                                                                                                                                                                                                                                                                                           | 19.5   |
| women aged 15-24 have had penetrative sex, of all young people surveyed                                                                                                                                                                                                                                                                                                                                                                                                                                                                                                                                                                                                                                                                                                                                                                                                                                                                                                                                                                                                                                                                                                                                                                                                                                                                                                                                                                                                        | Female           | 16.5        | 16.5    | 17.5                                                                                                                                                                                                                                                                                                           | 17.5   |
| Indicator 12: Percentage of unmarried respondents who                                                                                                                                                                                                                                                                                                                                                                                                                                                                                                                                                                                                                                                                                                                                                                                                                                                                                                                                                                                                                                                                                                                                                                                                                                                                                                                                                                                                                          | Male             | 20.7        | 18.8    | 13.6                                                                                                                                                                                                                                                                                                           | 8.9    |
| report at least two sexual partners in the past 12 months                                                                                                                                                                                                                                                                                                                                                                                                                                                                                                                                                                                                                                                                                                                                                                                                                                                                                                                                                                                                                                                                                                                                                                                                                                                                                                                                                                                                                      | Female           | 5.0         | 8.1     | 12.4                                                                                                                                                                                                                                                                                                           | 2.0    |
|                                                                                                                                                                                                                                                                                                                                                                                                                                                                                                                                                                                                                                                                                                                                                                                                                                                                                                                                                                                                                                                                                                                                                                                                                                                                                                                                                                                                                                                                                | Total            | 14.6        | 14.9    | 13.2                                                                                                                                                                                                                                                                                                           | 6.4    |
| Theme 2: Expanding Treatment, Care and Support; Objective                                                                                                                                                                                                                                                                                                                                                                                                                                                                                                                                                                                                                                                                                                                                                                                                                                                                                                                                                                                                                                                                                                                                                                                                                                                                                                                                                                                                                      | : Care and §     | upport      |         |                                                                                                                                                                                                                                                                                                                |        |
| Indicator 24: Percentage of adults aged 18-59 who have                                                                                                                                                                                                                                                                                                                                                                                                                                                                                                                                                                                                                                                                                                                                                                                                                                                                                                                                                                                                                                                                                                                                                                                                                                                                                                                                                                                                                         | Male             |             |         | 32.9                                                                                                                                                                                                                                                                                                           | (29.4) |
|                                                                                                                                                                                                                                                                                                                                                                                                                                                                                                                                                                                                                                                                                                                                                                                                                                                                                                                                                                                                                                                                                                                                                                                                                                                                                                                                                                                                                                                                                | Female           |             |         | 39.2                                                                                                                                                                                                                                                                                                           | 48.1   |
| before death, whose households have received, free<br>of user charges, basic external support in caring for the<br>chronically ill person (see footnote 2 for definition of basic<br>external support)                                                                                                                                                                                                                                                                                                                                                                                                                                                                                                                                                                                                                                                                                                                                                                                                                                                                                                                                                                                                                                                                                                                                                                                                                                                                         | Total            |             |         | 38.7<br>29.3<br>35.3<br>34.6<br>25.8<br>30.8<br>47.9<br>42.0<br>44.6<br>18.5<br>17.5<br>13.6<br>12.4<br>13.2<br>32.9                                                                                                                                                                                           | 40.7   |
| Theme 3: Mitigating the Socio-economic impact of HIV and A                                                                                                                                                                                                                                                                                                                                                                                                                                                                                                                                                                                                                                                                                                                                                                                                                                                                                                                                                                                                                                                                                                                                                                                                                                                                                                                                                                                                                     | <br>AIDS; Object | ive: Suppor | for OVC |                                                                                                                                                                                                                                                                                                                |        |
| Indicator 25: Percentage of orphaned and vulnerable                                                                                                                                                                                                                                                                                                                                                                                                                                                                                                                                                                                                                                                                                                                                                                                                                                                                                                                                                                                                                                                                                                                                                                                                                                                                                                                                                                                                                            | Male             |             |         | 12.0                                                                                                                                                                                                                                                                                                           | 18.2   |
|                                                                                                                                                                                                                                                                                                                                                                                                                                                                                                                                                                                                                                                                                                                                                                                                                                                                                                                                                                                                                                                                                                                                                                                                                                                                                                                                                                                                                                                                                | Female           |             |         | 11.8                                                                                                                                                                                                                                                                                                           | 20.0   |
|                                                                                                                                                                                                                                                                                                                                                                                                                                                                                                                                                                                                                                                                                                                                                                                                                                                                                                                                                                                                                                                                                                                                                                                                                                                                                                                                                                                                                                                                                | Total            |             |         | 11.9                                                                                                                                                                                                                                                                                                           | 19.0   |
| Indicator 26: The ratio of orphaned children aged 10-14                                                                                                                                                                                                                                                                                                                                                                                                                                                                                                                                                                                                                                                                                                                                                                                                                                                                                                                                                                                                                                                                                                                                                                                                                                                                                                                                                                                                                        | Male             |             | 0.88    | 0.90                                                                                                                                                                                                                                                                                                           | 0.95   |
| who are currently attending school to non-orphaned children the same age who are attending school                                                                                                                                                                                                                                                                                                                                                                                                                                                                                                                                                                                                                                                                                                                                                                                                                                                                                                                                                                                                                                                                                                                                                                                                                                                                                                                                                                              | Female           |             | 0.95    | 0.97                                                                                                                                                                                                                                                                                                           | 0.88   |
|                                                                                                                                                                                                                                                                                                                                                                                                                                                                                                                                                                                                                                                                                                                                                                                                                                                                                                                                                                                                                                                                                                                                                                                                                                                                                                                                                                                                                                                                                | Total            | 0.94        | 0.91    | 28.4       25.8         31.6       30.8          47.9          42.0          44.6         7.5       18.5         6.5       17.5         8.8       13.6         8.1       12.4         4.9       13.2          39.2          36.0 <b>DVC</b> 11.8          11.9         0.88       0.90         0.95       0.97 | 0.92   |
| Ratio = Percent of children 10-14 who have lost both<br>parents and are attending school / Percent of children with<br>both parents alive and who live with at least one parent<br>who are attending school                                                                                                                                                                                                                                                                                                                                                                                                                                                                                                                                                                                                                                                                                                                                                                                                                                                                                                                                                                                                                                                                                                                                                                                                                                                                    |                  |             |         |                                                                                                                                                                                                                                                                                                                |        |