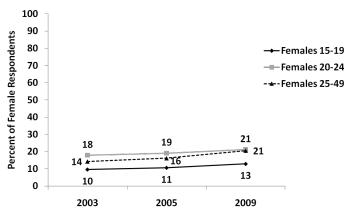

over the survey period 2003-2009, from 14% to 19%.

More than one in ten adolescent females aged 15-19 (13%) reported that they have ever been forced to have sex, an increase from 10% in 2000, and one in five among young adult women aged 20-24 and older women aged 25-49 have ever been forced to have sex (Figure 4.12). A higher percentage of females in urban (21%) versus rural (18%) areas reported ever being forced to have sex.

#### <u>4.7.3.2 – Forced Sex in Past Year</u>

Figure 4.13 shows the percent of females who were forced to have sex in the 12 months prior to the survey. This percentage declined during the survey period, from



**Figure 4.11** – Percent of women aged 15-49 ever forced to have sex against their will, and percent reporting forced sex in the past year, by age, 2009



Figure 4.12 – Percent of females who report ever being forced to have sex, by age, 2003-2009



**Figure 4.13** – Percent of females who report being forced to have sex in the 12 months prior to the survey, by age, 2003-2009

11% in 2003 to 4% in 2009. For adolescent females aged 15-19, the percentages declined from 8% in 2003 to 4% in 2009. Among the young female adults aged 20-24, it declined from 15% in 2003 to 4% in 2009. Slightly more females in rural (5%) versus urban (4%) areas reported being forced to have sex in the 12 months prior to the survey.

#### 4.7.3.3 - Perpetrators of Forced Sex

Figure 4.14 shows reported perpetrators among women who reported forced sex 12 months prior to the survey. There was a substantial decline in women reporting 'forced sex' by husband/live-in pa