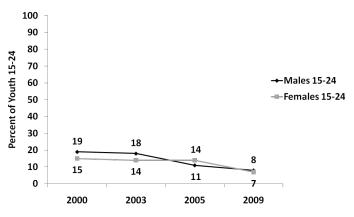

ex in the last 12 months. See Table 8.4. About one quarter (26%) of all of never married youth aged 15-24 reported sex in the past year in 2009. Overall percentages were higher for young males (28%) compared to young females (23%), due mainly to larger percentages of young males 20-24 reporting sexual activity (44%) compared to young females in the same age group (36%). Overall, percentages reporting premarital sexual activity in the past year have declined from 30% in 2000 to 26% in 2009.

#### 8.4.2 – Condom Use and Premarital Sex

Appendix Table A.8.2 and Figure 8.4 show data on condom use among never-married youths aged 15-24 who engaged in premarital sex. This is PEPFAR



Figure 8.1 – Percent of adolescents aged 15-19 who have ever had sex by single year of age, by sex, 2005 & 2009



Figure 8.2 – Percent of youth aged 15-24 who have had sex before age 15, by sex, 2000-2009



Figure 8.3 – Percent of youth aged 15-24 reporting condom use at first sex, by sex, 2005 & 2009

| Background<br>characteristics | Number who ha | ve ever had sex | Used a condom the firs | -    |
|-------------------------------|---------------|-----------------|------------------------|------|
|                               | 2005          | 2009            | 2005                   | 2009 |
| Males                         |               |                 |                        |      |
| 15-19                         | 137           | 129             | 24.8                   | 27.1 |
| 20-24                         | 317           | 243             | 22.1                   | 34.6 |
| 25-59