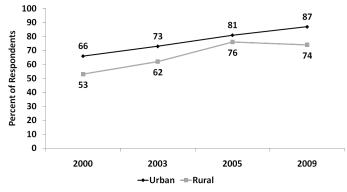

### Indicator Table 2 UNAIDS HIV/AIDS PREVENTION INDICATORS

| NDICATOR                                                                                                                                                                                                                                                                  |        | 2000 | 2003 | 2005                                                                | 2009 |
|---------------------------------------------------------------------------------------------------------------------------------------------------------------------------------------------------------------------------------------------------------------------------|--------|------|------|---------------------------------------------------------------------|------|
| itigma and Discrimination                                                                                                                                                                                                                                                 |        |      |      |                                                                     |      |
| ndicator 1: Percent of people expressing accepting                                                                                                                                                                                                                        | Male   | 22.4 | 29.4 |                                                                     | 34.8 |
| attitudes towards people with HIV, of all people surveyed aged 15-49 <sup>3</sup>                                                                                                                                                                                         | Female | 18.3 | 25.1 |                                                                     | 33.4 |
|                                                                                                                                                                                                                                                                           | Total  | 20.1 | 27.1 |                                                                     | 34.0 |
| (nowledge                                                                                                                                                                                                                                                                 |        |      |      |                                                                     |      |
| ndicator 1: Percent of all respondents who, in response to                                                                                                                                                                                                                | Male   | 60.4 | 68.8 | 79.5                                                                | 76.5 |
| prompted questions, say that a person can reduce their risk<br>of contracting HIV by using condoms and by having sex                                                                                                                                                      | Female | 55.8 | 63.3 | 76.3                                                                | 74.0 |
| only with one faithful, uninfected partner <sup>4</sup>                                                                                                                                                                                                                   | Total  | 57.9 | 65.9 | 77.8                                                                | 75.2 |
| ndicator 2: The percent of all respondents who correctly                                                                                                                                                                                                                  | Male   | 50.0 | 54.1 | 57.2                                                                | 51.5 |
| eject AIDS transmission through mosquito bites and                                                                                                                                                                                                                        | Female | 41.6 | 47.5 | 50.6                                                                | 46.6 |
| witchcraft, and who know that a healthy-looking person can transmit AIDS                                                                                                                                                                                                  | Total  | 45.4 | 50.7 | 53.8                                                                | 49.0 |
| ndicator 5: Percent of women and men who correctly                                                                                                                                                                                                                        | Male   |      |      | 31.1                                                                | 63.8 |
| espond to prompted questions about preventing maternal-                                                                                                                                                                                                                   | Female |      |      | 37.0                                                                | 72.9 |
| o-child transmission of HIV through anti-retroviral therapy<br>and avoiding breastfeeding <sup>5</sup>                                                                                                                                                                    | Total  |      |      | 34.1                                                                | 68.5 |
| /oluntary Testing and Counseling                                                                                                                                                                                                                                          |        |      |      |                                                                     |      |
| ndicator 1: Percent of people aged 15-49 who have ever                                                                                                                                                                                                                    | Male   |      |      | 6.1                                                                 | 20.4 |
| ndicator 1: Percent of people aged 15-49 who have ever<br>roluntarily requested an HIV test, received the test and<br>eceived their results <sup>6</sup>                                                                                                                  | Female |      |      | 6.4                                                                 | 24.8 |
| eceived their results.                                                                                                                                                                                                                                                    | Total  |      |      | 76.3<br>77.8<br>57.2<br>50.6<br>53.8<br>31.1<br>37.0<br>34.1<br>6.1 | 22.8 |
| Nother-to-Child Transmission                                                                                                                                                                                                                                              |        |      |      |                                                                     |      |
| <b>ndicator 1</b> : Percent of women who were counseled during<br>antenatal care for their most recent pregnancy, accepted<br>an offer of testing and received their test results, of all<br>women who were pregnant at any time in the two years<br>preceding the survey |        | 6.2  | 5.2  | 12.7                                                                | 67.0 |
| exual Negotiation and Attitudes                                                                                                                                                                                                                                           |        |      |      |                                                                     |      |
| ndicator 1: The percent of respondents who believe that, if                                                                                                                                                                                                               | Male   | 51.2 | 42.9 | 80.9                                                                | 88.4 |
| ner husband has an STI, a wife can either refuse to have sex<br>with him or propose condom use, of all respondents having                                                                                                                                                 | Female | 46.6 | 44.2 | 82.8                                                                | 89.2 |
| neard of STIs aged 15-497                                                                                                                                                                                                                                                 | Total  | 48.8 | 43.6 | 81.9                                                                | 88.8 |
| Sexual Behaviour                                                                                                                                                                                                                                                          |        |      |      |                                                                     |      |
| ndicator 1: Percentage of respondents who have had sex                                                                                                                                                                                                                    | Male   | 28.9 | 29.3 | 27.1                                                                | 22.7 |
| vith a non-marital, non-cohabiting partner (higher risk sex) in<br>he last 12 months of all respondents reporting sexual activity                                                                                                                                         | Female | 15.6 | 15.8 | 15.5                                                                | 14.2 |
| n the last 12 months                                                                                                                                                                                                                                                      | Total  | 21.9 | 22.3 | 21.2                                                                | 18.3 |
| ndicator 2: The percent of respondents who say they used                                                                                                                                                                                                                  | Male   | 38.4 | 41.5 | 38.7                                                                | 41.5 |
|                                                                                                                                                                                                                                                                           |        |      |      |                                                                     |      |
| a condom the last time they had sex with a non-marital,<br>non-cohabiting partner, of those who have had sex with                                                                                                                                                         | Female | 32.7 | 34.7 | 29.3                                                                | 35.3 |