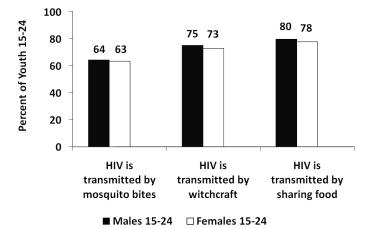

ut AIDS has actually declined since the 2005 survey (Figure 6.10).

#### 6.5 – KNOWLEDGE OF MEDICATIONS TO TREAT HIV/AIDS AMONG YOUTH

Among young people, knowledge about special medications for treatment of HIV/AIDS has increased tremendously since 2005 (by about 40 percentage points overall). Results are presented in Appendix Table A.6.7. The largest percentage increase was among female youths aged 20-24, from 54% in 2005 to 96% in 2009. This huge increase could be explained by the social mobilization by MOH and its cooperating partners. It could also be attributed to the increase in the number of the ART sites, including the mobile ART initiatives, especially in rural areas.

Similarly, knowledge of where to obtain the medication has markedly increased since 2005. The 2009 survey data



**Figure 6.8** – Percent of youth aged 15-24 who reject common misconceptions about HIV transmission, by sex, 2009



**Figure 6.9** – Percent of youth aged 15-24 with no incorrect beliefs about HIV transmission, by sex, 2000-2009



**Figure 6.10** – Percent of youth aged 15-24 with comprehensive correct knowledge about AIDS, by sex, 2005 & 2009

indicate that overall nine out of ten youths aged 15-24 know where to obtain anti-retroviral medications, with the majority in the age group 20-24. Slightly more young females (92%) than males (90%) aged 20-24 know where to obtain the medicine.

#### 6.6 – KNOWLEDGE OF MOTHER-TO-CHILD TRANSMISSION OF HIV AMONG YOUTH

Figure 6.11 and Appendix Table A.6.8 show the percentage of young respondents with knowledge of mother-to-child transmission (MTC