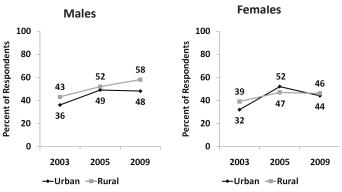

Indicator Table 1 ZAMBIA NATIONAL HIV/AIDS/STI/TB COUNCIL (NAC) OUTCOME INDICATORS

| INDICATOR                                                                                                                                                                                                                                                                                                                                                                                                                                                                                                                                                                                                                                                                                                                                                                                                                                                                                                                                                                                                                                                                                                                                                                                                                                                                                                                                                                                                                                                                      |                  | 2000        | 2003    | 2005                                                                                                                                                                                                                                                                                                           | 2009   |
|--------------------------------------------------------------------------------------------------------------------------------------------------------------------------------------------------------------------------------------------------------------------------------------------------------------------------------------------------------------------------------------------------------------------------------------------------------------------------------------------------------------------------------------------------------------------------------------------------------------------------------------------------------------------------------------------------------------------------------------------------------------------------------------------------------------------------------------------------------------------------------------------------------------------------------------------------------------------------------------------------------------------------------------------------------------------------------------------------------------------------------------------------------------------------------------------------------------------------------------------------------------------------------------------------------------------------------------------------------------------------------------------------------------------------------------------------------------------------------|------------------|-------------|---------|----------------------------------------------------------------------------------------------------------------------------------------------------------------------------------------------------------------------------------------------------------------------------------------------------------------|--------|
| Theme 1: Intensifying Prevention; Objective: Prevent Sexual T                                                                                                                                                                                                                                                                                                                                                                                                                                                                                                                                                                                                                                                                                                                                                                                                                                                                                                                                                                                                                                                                                                                                                                                                                                                                                                                                                                                                                  | ransmission      | of HIV      |         |                                                                                                                                                                                                                                                                                                                |        |
| Indicator 5: The percent of respondents who say they used                                                                                                                                                                                                                                                                                                                                                                                                                                                                                                                                                                                                                                                                                                                                                                                                                                                                                                                                                                                                                                                                                                                                                                                                                                                                                                                                                                                                                      | Male             | 38.4        | 41.5    | 38.7                                                                                                                                                                                                                                                                                                           | 41.5   |
|                                                                                                                                                                                                                                                                                                                                                                                                                                                                                                                                                                                                                                                                                                                                                                                                                                                                                                                                                                                                                                                                                                                                                                                                                                                                                                                                                                                                                                                                                | Female           | 32.7        | 34.7    | 29.3                                                                                                                                                                                                                                                                                                           | 35.3   |
| such a partner in the last 12 months                                                                                                                                                                                                                                                                                                                                                                                                                                                                                                                                                                                                                                                                                                                                                                                                                                                                                                                                                                                                                                                                                                                                                                                                                                                                                                                                                                                                                                           | Total            | 36.3        | 39.0    | 35.3                                                                                                                                                                                                                                                                                                           | 39.0   |
| Indicator 7: Percent of young single people (aged 15-24)                                                                                                                                                                                                                                                                                                                                                                                                                                                                                                                                                                                                                                                                                                                                                                                                                                                                                                                                                                                                                                                                                                                                                                                                                                                                                                                                                                                                                       | Male             | 34.8        | 33.9    | 34.6                                                                                                                                                                                                                                                                                                           | 27.7   |
|                                                                                                                                                                                                                                                                                                                                                                                                                                                                                                                                                                                                                                                                                                                                                                                                                                                                                                                                                                                                                                                                                                                                                                                                                                                                                                                                                                                                                                                                                | Female           | 25.6        | 28.4    | 25.8                                                                                                                                                                                                                                                                                                           | 23.1   |
|                                                                                                                                                                                                                                                                                                                                                                                                                                                                                                                                                                                                                                                                                                                                                                                                                                                                                                                                                                                                                                                                                                                                                                                                                                                                                                                                                                                                                                                                                | Total            | 30.4        | 31.6    | 30.8                                                                                                                                                                                                                                                                                                           | 25.7   |
| heme 1: Intensifying Prevention; Objective: Prevent Sexual T<br>indicator 5: The percent of respondents who say they used<br>a condom the last time they had sex with a non-marital,<br>ion-cohabiting partner, of those who have had sex with<br>uch a partner in the last 12 months<br>indicator 7: Percent of young single people (aged 15-24)<br>who have had sex in the last 12 months of all young single<br>people surveyed<br>indicator 8: Percentage of young women and men aged<br>5-24 who both correctly identify ways of preventing<br>the sexual transmission of HIV and who reject major<br>nisconceptions about HIV transmission <sup>1</sup><br>indicator 9: The age by which one half of young men or<br>yomen aged 15-24 have had penetrative sex, of all young<br>people surveyed<br>indicator 12: Percentage of unmarried respondents who<br>eport at least two sexual partners in the past 12 months<br>is for the east 12 months, including those ill for three or more months<br>during the sexual partners in the past 12 months<br>is four eceived, free<br>of user charges, basic external support in caring for the<br>thronically ill person (see footnote 2 for definition of basic<br>external support)<br>heme 3: Mitigating the Socio-economic impact of HIV and A<br>indicator 25: Percentage of orphaned and vulnerable<br>thildren aged 0-17 whose households received free basic<br>external support in caring for the child <sup>2</sup> | Male             |             |         | 47.9                                                                                                                                                                                                                                                                                                           | 40.7   |
|                                                                                                                                                                                                                                                                                                                                                                                                                                                                                                                                                                                                                                                                                                                                                                                                                                                                                                                                                                                                                                                                                                                                                                                                                                                                                                                                                                                                                                                                                | Female           |             |         | 42.0                                                                                                                                                                                                                                                                                                           | 37.8   |
| misconceptions about HIV transmission <sup>1</sup>                                                                                                                                                                                                                                                                                                                                                                                                                                                                                                                                                                                                                                                                                                                                                                                                                                                                                                                                                                                                                                                                                                                                                                                                                                                                                                                                                                                                                             | Total            |             |         | 44.6                                                                                                                                                                                                                                                                                                           | 39.2   |
| Indicator 9: The age by which one half of young men or                                                                                                                                                                                                                                                                                                                                                                                                                                                                                                                                                                                                                                                                                                                                                                                                                                                                                                                                                                                                                                                                                                                                                                                                                                                                                                                                                                                                                         | Male             | 17.5        | 17.5    | 18.5                                                                                                                                                                                                                                                                                                           | 19.5   |
| women aged 15-24 have had penetrative sex, of all young people surveyed                                                                                                                                                                                                                                                                                                                                                                                                                                                                                                                                                                                                                                                                                                                                                                                                                                                                                                                                                                                                                                                                                                                                                                                                                                                                                                                                                                                                        | Female           | 16.5        | 16.5    | 17.5                                                                                                                                                                                                                                                                                                           | 17.5   |
| Indicator 12: Percentage of unmarried respondents who                                                                                                                                                                                                                                                                                                                                                                                                                                                                                                                                                                                                                                                                                                                                                                                                                                                                                                                                                                                                                                                                                                                                                                                                                                                                                                                                                                                                                          | Male             | 20.7        | 18.8    | 13.6                                                                                                                                                                                                                                                                                                           | 8.9    |
| report at least two sexual partners in the past 12 months                                                                                                                                                                                                                                                                                                                                                                                                                                                                                                                                                                                                                                                                                                                                                                                                                                                                                                                                                                                                                                                                                                                                                                                                                                                                                                                                                                                                                      | Female           | 5.0         | 8.1     | 12.4                                                                                                                                                                                                                                                                                                           | 2.0    |
|                                                                                                                                                                                                                                                                                                                                                                                                                                                                                                                                                                                                                                                                                                                                                                                                                                                                                                                                                                                                                                                                                                                                                                                                                                                                                                                                                                                                                                                                                | Total            | 14.6        | 14.9    | 13.2                                                                                                                                                                                                                                                                                                           | 6.4    |
| Theme 2: Expanding Treatment, Care and Support; Objective                                                                                                                                                                                                                                                                                                                                                                                                                                                                                                                                                                                                                                                                                                                                                                                                                                                                                                                                                                                                                                                                                                                                                                                                                                                                                                                                                                                                                      | : Care and §     | upport      |         |                                                                                                                                                                                                                                                                                                                |        |
| Indicator 24: Percentage of adults aged 18-59 who have                                                                                                                                                                                                                                                                                                                                                                                                                                                                                                                                                                                                                                                                                                                                                                                                                                                                                                                                                                                                                                                                                                                                                                                                                                                                                                                                                                                                                         | Male             |             |         | 32.9                                                                                                                                                                                                                                                                                                           | (29.4) |
|                                                                                                                                                                                                                                                                                                                                                                                                                                                                                                                                                                                                                                                                                                                                                                                                                                                                                                                                                                                                                                                                                                                                                                                                                                                                                                                                                                                                                                                                                | Female           |             |         | 39.2                                                                                                                                                                                                                                                                                                           | 48.1   |
| before death, whose households have received, free<br>of user charges, basic external support in caring for the<br>chronically ill person (see footnote 2 for definition of basic<br>external support)                                                                                                                                                                                                                                                                                                                                                                                                                                                                                                                                                                                                                                                                                                                                                                                                                                                                                                                                                                                                                                                                                                                                                                                                                                                                         | Total            |             |         | 38.7<br>29.3<br>35.3<br>34.6<br>25.8<br>30.8<br>47.9<br>42.0<br>44.6<br>18.5<br>17.5<br>13.6<br>12.4<br>13.2<br>32.9                                                                                                                                                                                           | 40.7   |
| Theme 3: Mitigating the Socio-economic impact of HIV and A                                                                                                                                                                                                                                                                                                                                                                                                                                                                                                                                                                                                                                                                                                                                                                                                                                                                                                                                                                                                                                                                                                                                                                                                                                                                                                                                                                                                                     | <br>AIDS; Object | ive: Suppor | for OVC |                                                                                                                                                                                                                                                                                                                |        |
| Indicator 25: Percentage of orphaned and vulnerable                                                                                                                                                                                                                                                                                                                                                                                                                                                                                                                                                                                                                                                                                                                                                                                                                                                                                                                                                                                                                                                                                                                                                                                                                                                                                                                                                                                                                            | Male             |             |         | 12.0                                                                                                                                                                                                                                                                                                           | 18.2   |
|                                                                                                                                                                                                                                                                                                                                                                                                                                                                                                                                                                                                                                                                                                                                                                                                                                                                                                                                                                                                                                                                                                                                                                                                                                                                                                                                                                                                                                                                                | Female           |             |         | 11.8                                                                                                                                                                                                                                                                                                           | 20.0   |
|                                                                                                                                                                                                                                                                                                                                                                                                                                                                                                                                                                                                                                                                                                                                                                                                                                                                                                                                                                                                                                                                                                                                                                                                                                                                                                                                                                                                                                                                                | Total            |             |         | 11.9                                                                                                                                                                                                                                                                                                           | 19.0   |
| Indicator 26: The ratio of orphaned children aged 10-14                                                                                                                                                                                                                                                                                                                                                                                                                                                                                                                                                                                                                                                                                                                                                                                                                                                                                                                                                                                                                                                                                                                                                                                                                                                                                                                                                                                                                        | Male             |             | 0.88    | 0.90                                                                                                                                                                                                                                                                                                           | 0.95   |
| who are currently attending school to non-orphaned children the same age who are attending school                                                                                                                                                                                                                                                                                                                                                                                                                                                                                                                                                                                                                                                                                                                                                                                                                                                                                                                                                                                                                                                                                                                                                                                                                                                                                                                                                                              | Female           |             | 0.95    | 0.97                                                                                                                                                                                                                                                                                                           | 0.88   |
|                                                                                                                                                                                                                                                                                                                                                                                                                                                                                                                                                                                                                                                                                                                                                                                                                                                                                                                                                                                                                                                                                                                                                                                                                                                                                                                                                                                                                                                                                | Total            | 0.94        | 0.91    | 28.4       25.8         31.6       30.8          47.9          42.0          44.6         7.5       18.5         6.5       17.5         8.8       13.6         8.1       12.4         4.9       13.2          39.2          36.0 <b>DVC</b> 11.8          11.9         0.88       0.90         0.95       0.97 | 0.92   |
| Ratio = Percent of children 10-14 who have lost both<br>parents and are attending school / Percent of children with<br>both parents alive and who live with at least one parent<br>who are attending school                                                                                                                                                                                                                                                                                                                                                                                                                                                                                                                                                                                                                                                                                                                                                                                                                                                                                                                                                                                                                                                                                                                                                                                                                                                                    |                  |             |         |                                                                                                                                                                                                                                                                                                                |        |

### Indicator Table 2 UNAIDS HIV/AIDS PREVENTION INDICATORS

| NDICATOR                                                                                                                                                                                                                                                                  |        | 2000 | 2003 | 2005                                                                | 2009 |
|---------------------------------------------------------------------------------------------------------------------------------------------------------------------------------------------------------------------------------------------------------------------------|--------|------|------|---------------------------------------------------------------------|------|
| itigma and Discrimination                                                                                                                                                                                                                                                 |        |      |      |                                                                     |      |
| ndicator 1: Percent of people expressing accepting                                                                                                                                                                                                                        | Male   | 22.4 | 29.4 |                                                                     | 34.8 |
| attitudes towards people with HIV, of all people surveyed aged 15-49 <sup>3</sup>                                                                                                                                                                                         | Female | 18.3 | 25.1 |                                                                     | 33.4 |
|                                                                                                                                                                                                                                                                           | Total  | 20.1 | 27.1 |                                                                     | 34.0 |
| (nowledge                                                                                                                                                                                                                                                                 |        |      |      |                                                                     |      |
| ndicator 1: Percent of all respondents who, in response to                                                                                                                                                                                                                | Male   | 60.4 | 68.8 | 79.5                                                                | 76.5 |
| prompted questions, say that a person can reduce their risk<br>of contracting HIV by using condoms and by having sex                                                                                                                                                      | Female | 55.8 | 63.3 | 76.3                                                                | 74.0 |
| only with one faithful, uninfected partner <sup>4</sup>                                                                                                                                                                                                                   | Total  | 57.9 | 65.9 | 77.8                                                                | 75.2 |
| ndicator 2: The percent of all respondents who correctly                                                                                                                                                                                                                  | Male   | 50.0 | 54.1 | 57.2                                                                | 51.5 |
| eject AIDS transmission through mosquito bites and                                                                                                                                                                                                                        | Female | 41.6 | 47.5 | 50.6                                                                | 46.6 |
| witchcraft, and who know that a healthy-looking person can transmit AIDS                                                                                                                                                                                                  | Total  | 45.4 | 50.7 | 53.8                                                                | 49.0 |
| ndicator 5: Percent of women and men who correctly                                                                                                                                                                                                                        | Male   |      |      | 31.1                                                                | 63.8 |
| espond to prompted questions about preventing maternal-                                                                                                                                                                                                                   | Female |      |      | 37.0                                                                | 72.9 |
| o-child transmission of HIV through anti-retroviral therapy<br>and avoiding breastfeeding <sup>5</sup>                                                                                                                                                                    | Total  |      |      | 34.1                                                                | 68.5 |
| /oluntary Testing and Counseling                                                                                                                                                                                                                                          |        |      |      |                                                                     |      |
| ndicator 1: Percent of people aged 15-49 who have ever                                                                                                                                                                                                                    | Male   |      |      | 6.1                                                                 | 20.4 |
| ndicator 1: Percent of people aged 15-49 who have ever<br>roluntarily requested an HIV test, received the test and<br>eceived their results <sup>6</sup>                                                                                                                  | Female |      |      | 6.4                                                                 | 24.8 |
| eceived their results.                                                                                                                                                                                                                                                    | Total  |      |      | 76.3<br>77.8<br>57.2<br>50.6<br>53.8<br>31.1<br>37.0<br>34.1<br>6.1 | 22.8 |
| Nother-to-Child Transmission                                                                                                                                                                                                                                              |        |      |      |                                                                     |      |
| <b>ndicator 1</b> : Percent of women who were counseled during<br>antenatal care for their most recent pregnancy, accepted<br>an offer of testing and received their test results, of all<br>women who were pregnant at any time in the two years<br>preceding the survey |        | 6.2  | 5.2  | 12.7                                                                | 67.0 |
| exual Negotiation and Attitudes                                                                                                                                                                                                                                           |        |      |      |                                                                     |      |
| ndicator 1: The percent of respondents who believe that, if                                                                                                                                                                                                               | Male   | 51.2 | 42.9 | 80.9                                                                | 88.4 |
| ner husband has an STI, a wife can either refuse to have sex<br>with him or propose condom use, of all respondents having                                                                                                                                                 | Female | 46.6 | 44.2 | 82.8                                                                | 89.2 |
| neard of STIs aged 15-497                                                                                                                                                                                                                                                 | Total  | 48.8 | 43.6 | 81.9                                                                | 88.8 |
| Sexual Behaviour                                                                                                                                                                                                                                                          |        |      |      |                                                                     |      |
| ndicator 1: Percentage of respondents who have had sex                                                                                                                                                                                                                    | Male   | 28.9 | 29.3 | 27.1                                                                | 22.7 |
| vith a non-marital, non-cohabiting partner (higher risk sex) in<br>he last 12 months of all respondents reporting sexual activity                                                                                                                                         | Female | 15.6 | 15.8 | 15.5                                                                | 14.2 |
| n the last 12 months                                                                                                                                                                                                                                                      | Total  | 21.9 | 22.3 | 21.2                                                                | 18.3 |
| ndicator 2: The percent of respondents who say they used                                                                                                                                                                                                                  | Male   | 38.4 | 41.5 | 38.7                                                                | 41.5 |
|                                                                                                                                                                                                                                                                           |        |      |      |                                                                     |      |
| a condom the last time they had sex with a non-marital,<br>non-cohabiting partner, of those who have had sex with                                                                                                                                                         | Female | 32.7 | 34.7 | 29.3                                                                | 35.3 |