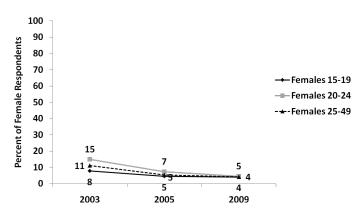

### Indicator Table 2 UNAIDS HIV/AIDS PREVENTION INDICATORS

| NDICATOR                                                                                                                                                                                                                                                                  |        | 2000 | 2003 | 2005                                                                | 2009 |
|---------------------------------------------------------------------------------------------------------------------------------------------------------------------------------------------------------------------------------------------------------------------------|--------|------|------|---------------------------------------------------------------------|------|
| itigma and Discrimination                                                                                                                                                                                                                                                 |        |      |      |                                                                     |      |
| ndicator 1: Percent of people expressing accepting                                                                                                                                                                                                                        | Male   | 22.4 | 29.4 |                                                                     | 34.8 |
| attitudes towards people with HIV, of all people surveyed aged 15-49 <sup>3</sup>                                                                                                                                                                                         | Female | 18.3 | 25.1 |                                                                     | 33.4 |
|                                                                                                                                                                                                                                                                           | Total  | 20.1 | 27.1 |                                                                     | 34.0 |
| (nowledge                                                                                                                                                                                                                                                                 |        |      |      |                                                                     |      |
| ndicator 1: Percent of all respondents who, in response to                                                                                                                                                                                                                | Male   | 60.4 | 68.8 | 79.5                                                                | 76.5 |
| prompted questions, say that a person can reduce their risk<br>of contracting HIV by using condoms and by having sex                                                                                                                                                      | Female | 55.8 | 63.3 | 76.3                                                                | 74.0 |
| only with one faithful, uninfected partner <sup>4</sup>                                                                                                                                                                                                                   | Total  | 57.9 | 65.9 | 77.8                                                                | 75.2 |
| ndicator 2: The percent of all respondents who correctly                                                                                                                                                                                                                  | Male   | 50.0 | 54.1 | 57.2                                                                | 51.5 |
| eject AIDS transmission through mosquito bites and                                                                                                                                                                                                                        | Female | 41.6 | 47.5 | 50.6                                                                | 46.6 |
| witchcraft, and who know that a healthy-looking person can transmit AIDS                                                                                                                                                                                                  | Total  | 45.4 | 50.7 | 53.8                                                                | 49.0 |
| ndicator 5: Percent of women and men who correctly                                                                                                                                                                                                                        | Male   |      |      | 31.1                                                                | 63.8 |
| espond to prompted questions about preventing maternal-                                                                                                                                                                                                                   | Female |      |      | 37.0                                                                | 72.9 |
| o-child transmission of HIV through anti-retroviral therapy<br>and avoiding breastfeeding <sup>5</sup>                                                                                                                                                                    | Total  |      |      | 34.1                                                                | 68.5 |
| /oluntary Testing and Counseling                                                                                                                                                                                                                                          |        |      |      |                                                                     |      |
| ndicator 1: Percent of people aged 15-49 who have ever                                                                                                                                                                                                                    | Male   |      |      | 6.1                                                                 | 20.4 |
| ndicator 1: Percent of people aged 15-49 who have ever<br>roluntarily requested an HIV test, received the test and<br>eceived their results <sup>6</sup>                                                                                                                  | Female |      |      | 6.4                                                                 | 24.8 |
| eceived their results.                                                                                                                                                                                                                                                    | Total  |      |      | 76.3<br>77.8<br>57.2<br>50.6<br>53.8<br>31.1<br>37.0<br>34.1<br>6.1 | 22.8 |
| Nother-to-Child Transmission                                                                                                                                                                                                                                              |        |      |      |                                                                     |      |
| <b>ndicator 1</b> : Percent of women who were counseled during<br>antenatal care for their most recent pregnancy, accepted<br>an offer of testing and received their test results, of all<br>women who were pregnant at any time in the two years<br>preceding the survey |        | 6.2  | 5.2  | 12.7                                                                | 67.0 |
| exual Negotiation and Attitudes                                                                                                                                                                                                                                           |        |      |      |                                                                     |      |
| ndicator 1: The percent of respondents who believe that, if                                                                                                                                                                                                               | Male   | 51.2 | 42.9 | 80.9                                                                | 88.4 |
| ner husband has an STI, a wife can either refuse to have sex<br>with him or propose condom use, of all respondents having                                                                                                                                                 | Female | 46.6 | 44.2 | 82.8                                                                | 89.2 |
| neard of STIs aged 15-497                                                                                                                                                                                                                                                 | Total  | 48.8 | 43.6 | 81.9                                                                | 88.8 |
| Sexual Behaviour                                                                                                                                                                                                                                                          |        |      |      |                                                                     |      |
| ndicator 1: Percentage of respondents who have had sex                                                                                                                                                                                                                    | Male   | 28.9 | 29.3 | 27.1                                                                | 22.7 |
| vith a non-marital, non-cohabiting partner (higher risk sex) in<br>he last 12 months of all respondents reporting sexual activity                                                                                                                                         | Female | 15.6 | 15.8 | 15.5                                                                | 14.2 |
| n the last 12 months                                                                                                                                                                                                                                                      | Total  | 21.9 | 22.3 | 21.2                                                                | 18.3 |
| ndicator 2: The percent of respondents who say they used                                                                                                                                                                                                                  | Male   | 38.4 | 41.5 | 38.7                                                                | 41.5 |
|                                                                                                                                                                                                                                                                           |        |      |      |                                                                     |      |
| a condom the last time they had sex with a non-marital,<br>non-cohabiting partner, of those who have had sex with                                                                                                                                                         | Female | 32.7 | 34.7 | 29.3                                                                | 35.3 |