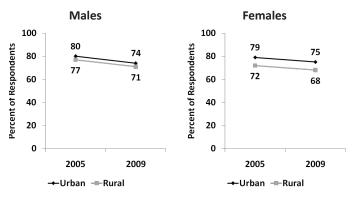

Indicator Table 1 ZAMBIA NATIONAL HIV/AIDS/STI/TB COUNCIL (NAC) OUTCOME INDICATORS

| INDICATOR                                                                                                                                                                                                                                                                                                                                                                                                                                                                                                                                                                                                                                                                                                                                                                                                                                                                                                                                                                                                                                                                                                                                                                                                                                                                                                                                                                                                                                                                      |                  | 2000        | 2003    | 2005                                                                                                                                                                                                                                                                                                           | 2009   |
|--------------------------------------------------------------------------------------------------------------------------------------------------------------------------------------------------------------------------------------------------------------------------------------------------------------------------------------------------------------------------------------------------------------------------------------------------------------------------------------------------------------------------------------------------------------------------------------------------------------------------------------------------------------------------------------------------------------------------------------------------------------------------------------------------------------------------------------------------------------------------------------------------------------------------------------------------------------------------------------------------------------------------------------------------------------------------------------------------------------------------------------------------------------------------------------------------------------------------------------------------------------------------------------------------------------------------------------------------------------------------------------------------------------------------------------------------------------------------------|------------------|-------------|---------|----------------------------------------------------------------------------------------------------------------------------------------------------------------------------------------------------------------------------------------------------------------------------------------------------------------|--------|
| Theme 1: Intensifying Prevention; Objective: Prevent Sexual T                                                                                                                                                                                                                                                                                                                                                                                                                                                                                                                                                                                                                                                                                                                                                                                                                                                                                                                                                                                                                                                                                                                                                                                                                                                                                                                                                                                                                  | ransmission      | of HIV      |         |                                                                                                                                                                                                                                                                                                                |        |
| Indicator 5: The percent of respondents who say they used                                                                                                                                                                                                                                                                                                                                                                                                                                                                                                                                                                                                                                                                                                                                                                                                                                                                                                                                                                                                                                                                                                                                                                                                                                                                                                                                                                                                                      | Male             | 38.4        | 41.5    | 38.7                                                                                                                                                                                                                                                                                                           | 41.5   |
|                                                                                                                                                                                                                                                                                                                                                                                                                                                                                                                                                                                                                                                                                                                                                                                                                                                                                                                                                                                                                                                                                                                                                                                                                                                                                                                                                                                                                                                                                | Female           | 32.7        | 34.7    | 29.3                                                                                                                                                                                                                                                                                                           | 35.3   |
| such a partner in the last 12 months                                                                                                                                                                                                                                                                                                                                                                                                                                                                                                                                                                                                                                                                                                                                                                                                                                                                                                                                                                                                                                                                                                                                                                                                                                                                                                                                                                                                                                           | Total            | 36.3        | 39.0    | 35.3                                                                                                                                                                                                                                                                                                           | 39.0   |
| Indicator 7: Percent of young single people (aged 15-24)                                                                                                                                                                                                                                                                                                                                                                                                                                                                                                                                                                                                                                                                                                                                                                                                                                                                                                                                                                                                                                                                                                                                                                                                                                                                                                                                                                                                                       | Male             | 34.8        | 33.9    | 34.6                                                                                                                                                                                                                                                                                                           | 27.7   |
|                                                                                                                                                                                                                                                                                                                                                                                                                                                                                                                                                                                                                                                                                                                                                                                                                                                                                                                                                                                                                                                                                                                                                                                                                                                                                                                                                                                                                                                                                | Female           | 25.6        | 28.4    | 25.8                                                                                                                                                                                                                                                                                                           | 23.1   |
|                                                                                                                                                                                                                                                                                                                                                                                                                                                                                                                                                                                                                                                                                                                                                                                                                                                                                                                                                                                                                                                                                                                                                                                                                                                                                                                                                                                                                                                                                | Total            | 30.4        | 31.6    | 30.8                                                                                                                                                                                                                                                                                                           | 25.7   |
| heme 1: Intensifying Prevention; Objective: Prevent Sexual T<br>indicator 5: The percent of respondents who say they used<br>a condom the last time they had sex with a non-marital,<br>ion-cohabiting partner, of those who have had sex with<br>uch a partner in the last 12 months<br>indicator 7: Percent of young single people (aged 15-24)<br>who have had sex in the last 12 months of all young single<br>people surveyed<br>indicator 8: Percentage of young women and men aged<br>5-24 who both correctly identify ways of preventing<br>the sexual transmission of HIV and who reject major<br>nisconceptions about HIV transmission <sup>1</sup><br>indicator 9: The age by which one half of young men or<br>yomen aged 15-24 have had penetrative sex, of all young<br>people surveyed<br>indicator 12: Percentage of unmarried respondents who<br>eport at least two sexual partners in the past 12 months<br>is for the east 12 months, including those ill for three or more months<br>during the sexual partners in the past 12 months<br>is four eceived, free<br>of user charges, basic external support in caring for the<br>thronically ill person (see footnote 2 for definition of basic<br>external support)<br>heme 3: Mitigating the Socio-economic impact of HIV and A<br>indicator 25: Percentage of orphaned and vulnerable<br>thildren aged 0-17 whose households received free basic<br>external support in caring for the child <sup>2</sup> | Male             |             |         | 47.9                                                                                                                                                                                                                                                                                                           | 40.7   |
|                                                                                                                                                                                                                                                                                                                                                                                                                                                                                                                                                                                                                                                                                                                                                                                                                                                                                                                                                                                                                                                                                                                                                                                                                                                                                                                                                                                                                                                                                | Female           |             |         | 42.0                                                                                                                                                                                                                                                                                                           | 37.8   |
| misconceptions about HIV transmission <sup>1</sup>                                                                                                                                                                                                                                                                                                                                                                                                                                                                                                                                                                                                                                                                                                                                                                                                                                                                                                                                                                                                                                                                                                                                                                                                                                                                                                                                                                                                                             | Total            |             |         | 44.6                                                                                                                                                                                                                                                                                                           | 39.2   |
| Indicator 9: The age by which one half of young men or                                                                                                                                                                                                                                                                                                                                                                                                                                                                                                                                                                                                                                                                                                                                                                                                                                                                                                                                                                                                                                                                                                                                                                                                                                                                                                                                                                                                                         | Male             | 17.5        | 17.5    | 18.5                                                                                                                                                                                                                                                                                                           | 19.5   |
| women aged 15-24 have had penetrative sex, of all young people surveyed                                                                                                                                                                                                                                                                                                                                                                                                                                                                                                                                                                                                                                                                                                                                                                                                                                                                                                                                                                                                                                                                                                                                                                                                                                                                                                                                                                                                        | Female           | 16.5        | 16.5    | 17.5                                                                                                                                                                                                                                                                                                           | 17.5   |
| Indicator 12: Percentage of unmarried respondents who                                                                                                                                                                                                                                                                                                                                                                                                                                                                                                                                                                                                                                                                                                                                                                                                                                                                                                                                                                                                                                                                                                                                                                                                                                                                                                                                                                                                                          | Male             | 20.7        | 18.8    | 13.6                                                                                                                                                                                                                                                                                                           | 8.9    |
| report at least two sexual partners in the past 12 months                                                                                                                                                                                                                                                                                                                                                                                                                                                                                                                                                                                                                                                                                                                                                                                                                                                                                                                                                                                                                                                                                                                                                                                                                                                                                                                                                                                                                      | Female           | 5.0         | 8.1     | 12.4                                                                                                                                                                                                                                                                                                           | 2.0    |
|                                                                                                                                                                                                                                                                                                                                                                                                                                                                                                                                                                                                                                                                                                                                                                                                                                                                                                                                                                                                                                                                                                                                                                                                                                                                                                                                                                                                                                                                                | Total            | 14.6        | 14.9    | 13.2                                                                                                                                                                                                                                                                                                           | 6.4    |
| Theme 2: Expanding Treatment, Care and Support; Objective                                                                                                                                                                                                                                                                                                                                                                                                                                                                                                                                                                                                                                                                                                                                                                                                                                                                                                                                                                                                                                                                                                                                                                                                                                                                                                                                                                                                                      | : Care and §     | upport      |         |                                                                                                                                                                                                                                                                                                                |        |
| Indicator 24: Percentage of adults aged 18-59 who have                                                                                                                                                                                                                                                                                                                                                                                                                                                                                                                                                                                                                                                                                                                                                                                                                                                                                                                                                                                                                                                                                                                                                                                                                                                                                                                                                                                                                         | Male             |             |         | 32.9                                                                                                                                                                                                                                                                                                           | (29.4) |
|                                                                                                                                                                                                                                                                                                                                                                                                                                                                                                                                                                                                                                                                                                                                                                                                                                                                                                                                                                                                                                                                                                                                                                                                                                                                                                                                                                                                                                                                                | Female           |             |         | 39.2                                                                                                                                                                                                                                                                                                           | 48.1   |
| before death, whose households have received, free<br>of user charges, basic external support in caring for the<br>chronically ill person (see footnote 2 for definition of basic<br>external support)                                                                                                                                                                                                                                                                                                                                                                                                                                                                                                                                                                                                                                                                                                                                                                                                                                                                                                                                                                                                                                                                                                                                                                                                                                                                         | Total            |             |         | 38.7<br>29.3<br>35.3<br>34.6<br>25.8<br>30.8<br>47.9<br>42.0<br>44.6<br>18.5<br>17.5<br>13.6<br>12.4<br>13.2<br>32.9                                                                                                                                                                                           | 40.7   |
| Theme 3: Mitigating the Socio-economic impact of HIV and A                                                                                                                                                                                                                                                                                                                                                                                                                                                                                                                                                                                                                                                                                                                                                                                                                                                                                                                                                                                                                                                                                                                                                                                                                                                                                                                                                                                                                     | <br>AIDS; Object | ive: Suppor | for OVC |                                                                                                                                                                                                                                                                                                                |        |
| Indicator 25: Percentage of orphaned and vulnerable                                                                                                                                                                                                                                                                                                                                                                                                                                                                                                                                                                                                                                                                                                                                                                                                                                                                                                                                                                                                                                                                                                                                                                                                                                                                                                                                                                                                                            | Male             |             |         | 12.0                                                                                                                                                                                                                                                                                                           | 18.2   |
|                                                                                                                                                                                                                                                                                                                                                                                                                                                                                                                                                                                                                                                                                                                                                                                                                                                                                                                                                                                                                                                                                                                                                                                                                                                                                                                                                                                                                                                                                | Female           |             |         | 11.8                                                                                                                                                                                                                                                                                                           | 20.0   |
|                                                                                                                                                                                                                                                                                                                                                                                                                                                                                                                                                                                                                                                                                                                                                                                                                                                                                                                                                                                                                                                                                                                                                                                                                                                                                                                                                                                                                                                                                | Total            |             |         | 11.9                                                                                                                                                                                                                                                                                                           | 19.0   |
| Indicator 26: The ratio of orphaned children aged 10-14                                                                                                                                                                                                                                                                                                                                                                                                                                                                                                                                                                                                                                                                                                                                                                                                                                                                                                                                                                                                                                                                                                                                                                                                                                                                                                                                                                                                                        | Male             |             | 0.88    | 0.90                                                                                                                                                                                                                                                                                                           | 0.95   |
| who are currently attending school to non-orphaned children the same age who are attending school                                                                                                                                                                                                                                                                                                                                                                                                                                                                                                                                                                                                                                                                                                                                                                                                                                                                                                                                                                                                                                                                                                                                                                                                                                                                                                                                                                              | Female           |             | 0.95    | 0.97                                                                                                                                                                                                                                                                                                           | 0.88   |
|                                                                                                                                                                                                                                                                                                                                                                                                                                                                                                                                                                                                                                                                                                                                                                                                                                                                                                                                                                                                                                                                                                                                                                                                                                                                                                                                                                                                                                                                                | Total            | 0.94        | 0.91    | 28.4       25.8         31.6       30.8          47.9          42.0          44.6         7.5       18.5         6.5       17.5         8.8       13.6         8.1       12.4         4.9       13.2          39.2          36.0 <b>DVC</b> 11.8          11.9         0.88       0.90         0.95       0.97 | 0.92   |
| Ratio = Percent of children 10-14 who have lost both<br>parents and are attending school / Percent of children with<br>both parents alive and who live with at least one parent<br>who are attending school                                                                                                                                                                                                                                                                                                                                                                                                                                                                                                                                                                                                                                                                                                                                                                                                                                                                                                                                                                                                                                                                                                                                                                                                                                                                    |                  |             |         |                                                                                                                                                                                                                                                                                                                |        |

### Indicator Table 2 UNAIDS HIV/AIDS PREVENTION INDICATORS

| NDICATOR                                                                                                                                                                                                                                                                  |        | 2000 | 2003 | 2005                                                                | 2009 |
|---------------------------------------------------------------------------------------------------------------------------------------------------------------------------------------------------------------------------------------------------------------------------|--------|------|------|---------------------------------------------------------------------|------|
| itigma and Discrimination                                                                                                                                                                                                                                                 |        |      |      |                                                                     |      |
| ndicator 1: Percent of people expressing accepting                                                                                                                                                                                                                        | Male   | 22.4 | 29.4 |                                                                     | 34.8 |
| attitudes towards people with HIV, of all people surveyed aged 15-49 <sup>3</sup>                                                                                                                                                                                         | Female | 18.3 | 25.1 |                                                                     | 33.4 |
|                                                                                                                                                                                                                                                                           | Total  | 20.1 | 27.1 |                                                                     | 34.0 |
| (nowledge                                                                                                                                                                                                                                                                 |        |      |      |                                                                     |      |
| ndicator 1: Percent of all respondents who, in response to                                                                                                                                                                                                                | Male   | 60.4 | 68.8 | 79.5                                                                | 76.5 |
| prompted questions, say that a person can reduce their risk<br>of contracting HIV by using condoms and by having sex                                                                                                                                                      | Female | 55.8 | 63.3 | 76.3                                                                | 74.0 |
| only with one faithful, uninfected partner <sup>4</sup>                                                                                                                                                                                                                   | Total  | 57.9 | 65.9 | 77.8                                                                | 75.2 |
| ndicator 2: The percent of all respondents who correctly                                                                                                                                                                                                                  | Male   | 50.0 | 54.1 | 57.2                                                                | 51.5 |
| eject AIDS transmission through mosquito bites and                                                                                                                                                                                                                        | Female | 41.6 | 47.5 | 50.6                                                                | 46.6 |
| witchcraft, and who know that a healthy-looking person can transmit AIDS                                                                                                                                                                                                  | Total  | 45.4 | 50.7 | 53.8                                                                | 49.0 |
| ndicator 5: Percent of women and men who correctly                                                                                                                                                                                                                        | Male   |      |      | 31.1                                                                | 63.8 |
| espond to prompted questions about preventing maternal-                                                                                                                                                                                                                   | Female |      |      | 37.0                                                                | 72.9 |
| o-child transmission of HIV through anti-retroviral therapy<br>and avoiding breastfeeding <sup>5</sup>                                                                                                                                                                    | Total  |      |      | 34.1                                                                | 68.5 |
| /oluntary Testing and Counseling                                                                                                                                                                                                                                          |        |      |      |                                                                     |      |
| ndicator 1: Percent of people aged 15-49 who have ever                                                                                                                                                                                                                    | Male   |      |      | 6.1                                                                 | 20.4 |
| ndicator 1: Percent of people aged 15-49 who have ever<br>roluntarily requested an HIV test, received the test and<br>eceived their results <sup>6</sup>                                                                                                                  | Female |      |      | 6.4                                                                 | 24.8 |
| eceived their results.                                                                                                                                                                                                                                                    | Total  |      |      | 76.3<br>77.8<br>57.2<br>50.6<br>53.8<br>31.1<br>37.0<br>34.1<br>6.1 | 22.8 |
| Nother-to-Child Transmission                                                                                                                                                                                                                                              |        |      |      |                                                                     |      |
| <b>ndicator 1</b> : Percent of women who were counseled during<br>antenatal care for their most recent pregnancy, accepted<br>an offer of testing and received their test results, of all<br>women who were pregnant at any time in the two years<br>preceding the survey |        | 6.2  | 5.2  | 12.7                                                                | 67.0 |
| exual Negotiation and Attitudes                                                                                                                                                                                                                                           |        |      |      |                                                                     |      |
| ndicator 1: The percent of respondents who believe that, if                                                                                                                                                                                                               | Male   | 51.2 | 42.9 | 80.9                                                                | 88.4 |
| ner husband has an STI, a wife can either refuse to have sex<br>with him or propose condom use, of all respondents having                                                                                                                                                 | Female | 46.6 | 44.2 | 82.8                                                                | 89.2 |
| neard of STIs aged 15-497                                                                                                                                                                                                                                                 | Total  | 48.8 | 43.6 | 81.9                                                                | 88.8 |
| Sexual Behaviour                                                                                                                                                                                                                                                          |        |      |      |                                                                     |      |
| ndicator 1: Percentage of respondents who have had sex                                                                                                                                                                                                                    | Male   | 28.9 | 29.3 | 27.1                                                                | 22.7 |
| vith a non-marital, non-cohabiting partner (higher risk sex) in<br>he last 12 months of all respondents reporting sexual activity                                                                                                                                         | Female | 15.6 | 15.8 | 15.5                                                                | 14.2 |
| n the last 12 months                                                                                                                                                                                                                                                      | Total  | 21.9 | 22.3 | 21.2                                                                | 18.3 |
| ndicator 2: The percent of respondents who say they used                                                                                                                                                                                                                  | Male   | 38.4 | 41.5 | 38.7                                                                | 41.5 |
|                                                                                                                                                                                                                                                                           |        |      |      |                                                                     |      |
| a condom the last time they had sex with a non-marital,<br>non-cohabiting partner, of those who have had sex with                                                                                                                                                         | Female | 32.7 | 34.7 | 29.3                                                                | 35.3 |