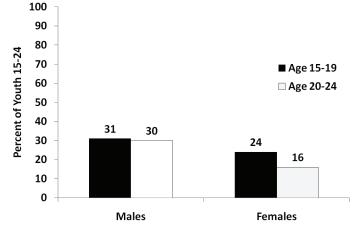

Indicator Table 1 ZAMBIA NATIONAL HIV/AIDS/STI/TB COUNCIL (NAC) OUTCOME INDICATORS

| INDICATOR                                                                                                                                                                                                                                                                                                                                                                                                                                                                                                                                                                                                                                                                                                                                                                                                                                                                                                                                                                                                                                                                                                                                                                                                                                                                                                                                                                                                                                                                      |                  | 2000        | 2003    | 2005                                                                                                                                                                                                                                                                                                           | 2009   |
|--------------------------------------------------------------------------------------------------------------------------------------------------------------------------------------------------------------------------------------------------------------------------------------------------------------------------------------------------------------------------------------------------------------------------------------------------------------------------------------------------------------------------------------------------------------------------------------------------------------------------------------------------------------------------------------------------------------------------------------------------------------------------------------------------------------------------------------------------------------------------------------------------------------------------------------------------------------------------------------------------------------------------------------------------------------------------------------------------------------------------------------------------------------------------------------------------------------------------------------------------------------------------------------------------------------------------------------------------------------------------------------------------------------------------------------------------------------------------------|------------------|-------------|---------|----------------------------------------------------------------------------------------------------------------------------------------------------------------------------------------------------------------------------------------------------------------------------------------------------------------|--------|
| Theme 1: Intensifying Prevention; Objective: Prevent Sexual T                                                                                                                                                                                                                                                                                                                                                                                                                                                                                                                                                                                                                                                                                                                                                                                                                                                                                                                                                                                                                                                                                                                                                                                                                                                                                                                                                                                                                  | ransmission      | of HIV      |         |                                                                                                                                                                                                                                                                                                                |        |
| Indicator 5: The percent of respondents who say they used                                                                                                                                                                                                                                                                                                                                                                                                                                                                                                                                                                                                                                                                                                                                                                                                                                                                                                                                                                                                                                                                                                                                                                                                                                                                                                                                                                                                                      | Male             | 38.4        | 41.5    | 38.7                                                                                                                                                                                                                                                                                                           | 41.5   |
|                                                                                                                                                                                                                                                                                                                                                                                                                                                                                                                                                                                                                                                                                                                                                                                                                                                                                                                                                                                                                                                                                                                                                                                                                                                                                                                                                                                                                                                                                | Female           | 32.7        | 34.7    | 29.3                                                                                                                                                                                                                                                                                                           | 35.3   |
| such a partner in the last 12 months                                                                                                                                                                                                                                                                                                                                                                                                                                                                                                                                                                                                                                                                                                                                                                                                                                                                                                                                                                                                                                                                                                                                                                                                                                                                                                                                                                                                                                           | Total            | 36.3        | 39.0    | 35.3                                                                                                                                                                                                                                                                                                           | 39.0   |
| Indicator 7: Percent of young single people (aged 15-24)                                                                                                                                                                                                                                                                                                                                                                                                                                                                                                                                                                                                                                                                                                                                                                                                                                                                                                                                                                                                                                                                                                                                                                                                                                                                                                                                                                                                                       | Male             | 34.8        | 33.9    | 34.6                                                                                                                                                                                                                                                                                                           | 27.7   |
|                                                                                                                                                                                                                                                                                                                                                                                                                                                                                                                                                                                                                                                                                                                                                                                                                                                                                                                                                                                                                                                                                                                                                                                                                                                                                                                                                                                                                                                                                | Female           | 25.6        | 28.4    | 25.8                                                                                                                                                                                                                                                                                                           | 23.1   |
|                                                                                                                                                                                                                                                                                                                                                                                                                                                                                                                                                                                                                                                                                                                                                                                                                                                                                                                                                                                                                                                                                                                                                                                                                                                                                                                                                                                                                                                                                | Total            | 30.4        | 31.6    | 30.8                                                                                                                                                                                                                                                                                                           | 25.7   |
| heme 1: Intensifying Prevention; Objective: Prevent Sexual T<br>indicator 5: The percent of respondents who say they used<br>a condom the last time they had sex with a non-marital,<br>ion-cohabiting partner, of those who have had sex with<br>uch a partner in the last 12 months<br>indicator 7: Percent of young single people (aged 15-24)<br>who have had sex in the last 12 months of all young single<br>people surveyed<br>indicator 8: Percentage of young women and men aged<br>5-24 who both correctly identify ways of preventing<br>the sexual transmission of HIV and who reject major<br>nisconceptions about HIV transmission <sup>1</sup><br>indicator 9: The age by which one half of young men or<br>yomen aged 15-24 have had penetrative sex, of all young<br>people surveyed<br>indicator 12: Percentage of unmarried respondents who<br>eport at least two sexual partners in the past 12 months<br>is for the east 12 months, including those ill for three or more months<br>during the sexual partners in the past 12 months<br>is four eceived, free<br>of user charges, basic external support in caring for the<br>thronically ill person (see footnote 2 for definition of basic<br>external support)<br>heme 3: Mitigating the Socio-economic impact of HIV and A<br>indicator 25: Percentage of orphaned and vulnerable<br>thildren aged 0-17 whose households received free basic<br>external support in caring for the child <sup>2</sup> | Male             |             |         | 47.9                                                                                                                                                                                                                                                                                                           | 40.7   |
|                                                                                                                                                                                                                                                                                                                                                                                                                                                                                                                                                                                                                                                                                                                                                                                                                                                                                                                                                                                                                                                                                                                                                                                                                                                                                                                                                                                                                                                                                | Female           |             |         | 42.0                                                                                                                                                                                                                                                                                                           | 37.8   |
| misconceptions about HIV transmission <sup>1</sup>                                                                                                                                                                                                                                                                                                                                                                                                                                                                                                                                                                                                                                                                                                                                                                                                                                                                                                                                                                                                                                                                                                                                                                                                                                                                                                                                                                                                                             | Total            |             |         | 44.6                                                                                                                                                                                                                                                                                                           | 39.2   |
| Indicator 9: The age by which one half of young men or                                                                                                                                                                                                                                                                                                                                                                                                                                                                                                                                                                                                                                                                                                                                                                                                                                                                                                                                                                                                                                                                                                                                                                                                                                                                                                                                                                                                                         | Male             | 17.5        | 17.5    | 18.5                                                                                                                                                                                                                                                                                                           | 19.5   |
| women aged 15-24 have had penetrative sex, of all young people surveyed                                                                                                                                                                                                                                                                                                                                                                                                                                                                                                                                                                                                                                                                                                                                                                                                                                                                                                                                                                                                                                                                                                                                                                                                                                                                                                                                                                                                        | Female           | 16.5        | 16.5    | 17.5                                                                                                                                                                                                                                                                                                           | 17.5   |
| Indicator 12: Percentage of unmarried respondents who                                                                                                                                                                                                                                                                                                                                                                                                                                                                                                                                                                                                                                                                                                                                                                                                                                                                                                                                                                                                                                                                                                                                                                                                                                                                                                                                                                                                                          | Male             | 20.7        | 18.8    | 13.6                                                                                                                                                                                                                                                                                                           | 8.9    |
| report at least two sexual partners in the past 12 months                                                                                                                                                                                                                                                                                                                                                                                                                                                                                                                                                                                                                                                                                                                                                                                                                                                                                                                                                                                                                                                                                                                                                                                                                                                                                                                                                                                                                      | Female           | 5.0         | 8.1     | 12.4                                                                                                                                                                                                                                                                                                           | 2.0    |
|                                                                                                                                                                                                                                                                                                                                                                                                                                                                                                                                                                                                                                                                                                                                                                                                                                                                                                                                                                                                                                                                                                                                                                                                                                                                                                                                                                                                                                                                                | Total            | 14.6        | 14.9    | 13.2                                                                                                                                                                                                                                                                                                           | 6.4    |
| Theme 2: Expanding Treatment, Care and Support; Objective                                                                                                                                                                                                                                                                                                                                                                                                                                                                                                                                                                                                                                                                                                                                                                                                                                                                                                                                                                                                                                                                                                                                                                                                                                                                                                                                                                                                                      | : Care and §     | upport      |         |                                                                                                                                                                                                                                                                                                                |        |
| Indicator 24: Percentage of adults aged 18-59 who have                                                                                                                                                                                                                                                                                                                                                                                                                                                                                                                                                                                                                                                                                                                                                                                                                                                                                                                                                                                                                                                                                                                                                                                                                                                                                                                                                                                                                         | Male             |             |         | 32.9                                                                                                                                                                                                                                                                                                           | (29.4) |
|                                                                                                                                                                                                                                                                                                                                                                                                                                                                                                                                                                                                                                                                                                                                                                                                                                                                                                                                                                                                                                                                                                                                                                                                                                                                                                                                                                                                                                                                                | Female           |             |         | 39.2                                                                                                                                                                                                                                                                                                           | 48.1   |
| before death, whose households have received, free<br>of user charges, basic external support in caring for the<br>chronically ill person (see footnote 2 for definition of basic<br>external support)                                                                                                                                                                                                                                                                                                                                                                                                                                                                                                                                                                                                                                                                                                                                                                                                                                                                                                                                                                                                                                                                                                                                                                                                                                                                         | Total            |             |         | 38.7<br>29.3<br>35.3<br>34.6<br>25.8<br>30.8<br>47.9<br>42.0<br>44.6<br>18.5<br>17.5<br>13.6<br>12.4<br>13.2<br>32.9                                                                                                                                                                                           | 40.7   |
| Theme 3: Mitigating the Socio-economic impact of HIV and A                                                                                                                                                                                                                                                                                                                                                                                                                                                                                                                                                                                                                                                                                                                                                                                                                                                                                                                                                                                                                                                                                                                                                                                                                                                                                                                                                                                                                     | <br>AIDS; Object | ive: Suppor | for OVC |                                                                                                                                                                                                                                                                                                                |        |
| Indicator 25: Percentage of orphaned and vulnerable                                                                                                                                                                                                                                                                                                                                                                                                                                                                                                                                                                                                                                                                                                                                                                                                                                                                                                                                                                                                                                                                                                                                                                                                                                                                                                                                                                                                                            | Male             |             |         | 12.0                                                                                                                                                                                                                                                                                                           | 18.2   |
|                                                                                                                                                                                                                                                                                                                                                                                                                                                                                                                                                                                                                                                                                                                                                                                                                                                                                                                                                                                                                                                                                                                                                                                                                                                                                                                                                                                                                                                                                | Female           |             |         | 11.8                                                                                                                                                                                                                                                                                                           | 20.0   |
|                                                                                                                                                                                                                                                                                                                                                                                                                                                                                                                                                                                                                                                                                                                                                                                                                                                                                                                                                                                                                                                                                                                                                                                                                                                                                                                                                                                                                                                                                | Total            |             |         | 11.9                                                                                                                                                                                                                                                                                                           | 19.0   |
| Indicator 26: The ratio of orphaned children aged 10-14                                                                                                                                                                                                                                                                                                                                                                                                                                                                                                                                                                                                                                                                                                                                                                                                                                                                                                                                                                                                                                                                                                                                                                                                                                                                                                                                                                                                                        | Male             |             | 0.88    | 0.90                                                                                                                                                                                                                                                                                                           | 0.95   |
| who are currently attending school to non-orphaned children the same age who are attending school                                                                                                                                                                                                                                                                                                                                                                                                                                                                                                                                                                                                                                                                                                                                                                                                                                                                                                                                                                                                                                                                                                                                                                                                                                                                                                                                                                              | Female           |             | 0.95    | 0.97                                                                                                                                                                                                                                                                                                           | 0.88   |
|                                                                                                                                                                                                                                                                                                                                                                                                                                                                                                                                                                                                                                                                                                                                                                                                                                                                                                                                                                                                                                                                                                                                                                                                                                                                                                                                                                                                                                                                                | Total            | 0.94        | 0.91    | 28.4       25.8         31.6       30.8          47.9          42.0          44.6         7.5       18.5         6.5       17.5         8.8       13.6         8.1       12.4         4.9       13.2          39.2          36.0 <b>DVC</b> 11.8          11.9         0.88       0.90         0.95       0.97 | 0.92   |
| Ratio = Percent of children 10-14 who have lost both<br>parents and are attending school / Percent of children with<br>both parents alive and who live with at least one parent<br>who are attending school                                                                                                                                                                                                                                                                                                                                                                                                                                                                                                                                                                                                                                                                                                                                                                                                                                                                                                                                                                                                                                                                                                                                                                                                                                                                    |                  |             |         |                                                                                                                                                                                                                                                                                                                |        |