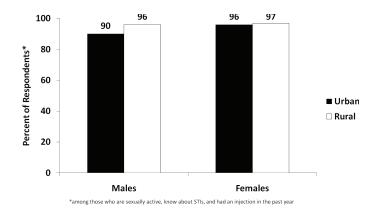

respondents reporting an STI symptom since 2000.

#### 5.5 - MEDICAL INJECTIONS

Table 5.12 indicates that the highest average number of medical injections per person in the last 12 months prior to the 2009 survey was among females in urban areas (1%), while the average for all respondents was 0.6%. The lowest average number of medical injections was among males in the rural areas (0.4%). However, 27% of both urban and rural females indicated they had at least one medical injection in the 12 months preceding the survey (see also Figure 5.8). Among males, 11% indicated they had at least one medical injection (14% in urban and 9% in rural areas). Among both sexes, a higher proportion of respondents in urban (21%) versus rural (18%) areas had at least one medical injection in the 12 months



**Figure 5.9** – Percent of respondents reporting last injection performed with a clean needle and syringe, among those who are sexually active, know about STIs, and had an injection in the past year, by sex and residence, 2009

preceding the survey. As indicated in Table 5.13 and Figure 5.9, more than nine out of ten (96%) of the 832 respondents with at least one medical injection in the past year reported that their last injection used a syringe and needle taken from a new, unopened package. This is PEPFAR Indicator P3.5.N. Percentages were very high (above 90%) among all of the subgroups analyzed, and slightly higher among rural (97%) than urban (94%) respondents.

## 6 Awareness & Knowledge about HIV/AIDS among Youth

#### 6.1 - INTRODUCTION

Youth, broadly defined as the development