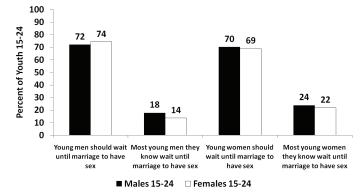

ere seems to be less trust that young men will delay intercourse until marriage than young women.

#### 7.5.2 – Unmarried Men and Women Should Have Only One Sexual Partner

Appendix Table A.7.8 provides more information on beliefs about the sexual conduct of young, unmarried men and women. Over two thirds of male and female youths (69% and 68%, respectively) aged 15-24 believe that young unmarried men who are sexually active should have only one sexual partner. However, the percent of youths in the same age group who believe most young, unmarried men they know have only one partner is relatively low (18% males, 14% females). Similar expectations are expressed for young, unmarried women, though with minor differences. It is clear that youth respondents generally do not believe that young,







**Figure 7.6** – Percent of youth aged 15-24 with particular beliefs and perceptions about faithfulness of sexually active unmarried men and women, by sex, 2009

unmarried men and women have only one partner. Appendix Tables A.7.8 and A.7.9 show similar data contrasting youth respondents' expectations and actual practice regarding faithfulness among unmarried men and women, respectively. Regardless of sex, over twothirds of respondents felt that unmarried men and women should have only one partner. Yet, only about one in five and one in six perceived this level of faithfulness among the sexually active unmarried men and women they know, with slight differences by sex (Figure 7.6).

#### 7.5.3 – Married Men and Women Should Have Sex Only with Their Spouse

Regardless of sex, about fou