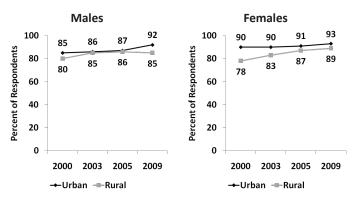

sistently increased during this same time period. The proportion of respondents who knew that transmission can occur at delivery and through breast milk increased by about 27 and 18 percentage points, respectively. However, the proportion of respondents who knew all three pathways of transmission declined by about 10 percentage points since 2005 and was essentially unchanged since 2003.

#### 2.8.2 – Knowledge of ART and Avoiding Breastfeeding as Ways to Prevent MTCT

In addition to being asked about their knowledge of possible pathways for MTCT, respondents were asked about two specific ways of reducing the chances of MTCT: anti-retroviral medication during pregnancy



**Figure 2.10** – Percent of respondents with no incorrect beliefs about HIV transmission, by residence, 2000-2009







**Figure 2.12** – Percent of respondents with knowledge of motherto-child transmission of HIV, by sex and residence, 2000-2009

and avoiding breastfeeding. Figures 2.13 and 2.14 show the percentage of respondents who know that a mother can prevent MTCT by taking anti-retrovirals (ARVs), by avoiding breast feeding, and by both methods, by sex and residence. There was a substantial increase from 2005 to 2009 in the proportion of respondents who knew that mothers can prevent MCTC by taking ARVs. As indicated in Appendix Table A.2.10, overall, awareness increased by 31 percentage points, from 40% in 2005 to 71% in 2009. As indicated in Figure 2.14 and as expected, a higher proportion of females indicated comprehensive knowledge of MTCT prevention methods, compared to males, and the urban-rur