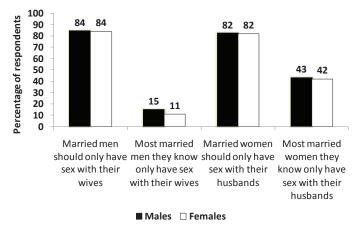

dents and 14% of their rural counterparts, indicated that most married men they know only have sex with their wives. Also, 43% of male respondents and 42% of their female counterparts reported that most married women they know only have sex with their husbands, which differed little by residence (42% urban, 43% rural).

Overall and predictably, more respondents reported that the married women they know only have sex with their husbands (43%) than reported that the married men they know only have sex with their wives (13%).

Table 3.5 and Appendix Table A.3.9 show the percent of respondents who hold different definitions of what "faithfulness" means to them. The purpose of this indicator is to see how exactly respondents think about faithfulness and whether their personal understanding of



**Figure 3.17** – Percent of respondents reporting specific beliefs and perceptions about faithfulness of married men and women, by sex, 2009.

this concept conforms to the way that HIV prevention campaigns define it.

#### 3.7.9 - Opinions about Meaning of "Faithfulness"

When respondents were asked what faithfulness means to them, most respondents unanimously indicated that it is being monogamous or having only one partner.

Overall and by sex, 86% of respondents said that faithfulness is being monogamous or having only one partner. A very small proportion of respondents (2%) also viewed faithfulness as being honest or trustworthy to one's partner or having other meanings (2%). Urban and rural respondents shared similar definitions of faithfulness: 86% of both urban and rural responden