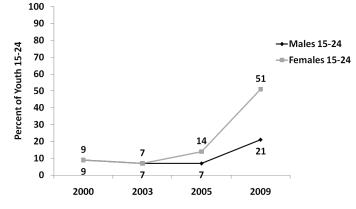

Indicator Table 1 ZAMBIA NATIONAL HIV/AIDS/STI/TB COUNCIL (NAC) OUTCOME INDICATORS

| INDICATOR                                                                                                                                                                                                                                                                                                                                                                                                                                                                                                                                                                                                                                                                                                                                                                                                                                                                                                                                                                                                                                                                                                                                                                                                                                                                                                                                                                                                                                                                      |                  | 2000        | 2003    | 2005                                                                                                                                                                                                                                                                                                           | 2009   |
|--------------------------------------------------------------------------------------------------------------------------------------------------------------------------------------------------------------------------------------------------------------------------------------------------------------------------------------------------------------------------------------------------------------------------------------------------------------------------------------------------------------------------------------------------------------------------------------------------------------------------------------------------------------------------------------------------------------------------------------------------------------------------------------------------------------------------------------------------------------------------------------------------------------------------------------------------------------------------------------------------------------------------------------------------------------------------------------------------------------------------------------------------------------------------------------------------------------------------------------------------------------------------------------------------------------------------------------------------------------------------------------------------------------------------------------------------------------------------------|------------------|-------------|---------|----------------------------------------------------------------------------------------------------------------------------------------------------------------------------------------------------------------------------------------------------------------------------------------------------------------|--------|
| Theme 1: Intensifying Prevention; Objective: Prevent Sexual T                                                                                                                                                                                                                                                                                                                                                                                                                                                                                                                                                                                                                                                                                                                                                                                                                                                                                                                                                                                                                                                                                                                                                                                                                                                                                                                                                                                                                  | ransmission      | of HIV      |         |                                                                                                                                                                                                                                                                                                                |        |
| Indicator 5: The percent of respondents who say they used                                                                                                                                                                                                                                                                                                                                                                                                                                                                                                                                                                                                                                                                                                                                                                                                                                                                                                                                                                                                                                                                                                                                                                                                                                                                                                                                                                                                                      | Male             | 38.4        | 41.5    | 38.7                                                                                                                                                                                                                                                                                                           | 41.5   |
|                                                                                                                                                                                                                                                                                                                                                                                                                                                                                                                                                                                                                                                                                                                                                                                                                                                                                                                                                                                                                                                                                                                                                                                                                                                                                                                                                                                                                                                                                | Female           | 32.7        | 34.7    | 29.3                                                                                                                                                                                                                                                                                                           | 35.3   |
| such a partner in the last 12 months                                                                                                                                                                                                                                                                                                                                                                                                                                                                                                                                                                                                                                                                                                                                                                                                                                                                                                                                                                                                                                                                                                                                                                                                                                                                                                                                                                                                                                           | Total            | 36.3        | 39.0    | 35.3                                                                                                                                                                                                                                                                                                           | 39.0   |
| Indicator 7: Percent of young single people (aged 15-24)                                                                                                                                                                                                                                                                                                                                                                                                                                                                                                                                                                                                                                                                                                                                                                                                                                                                                                                                                                                                                                                                                                                                                                                                                                                                                                                                                                                                                       | Male             | 34.8        | 33.9    | 34.6                                                                                                                                                                                                                                                                                                           | 27.7   |
|                                                                                                                                                                                                                                                                                                                                                                                                                                                                                                                                                                                                                                                                                                                                                                                                                                                                                                                                                                                                                                                                                                                                                                                                                                                                                                                                                                                                                                                                                | Female           | 25.6        | 28.4    | 25.8                                                                                                                                                                                                                                                                                                           | 23.1   |
|                                                                                                                                                                                                                                                                                                                                                                                                                                                                                                                                                                                                                                                                                                                                                                                                                                                                                                                                                                                                                                                                                                                                                                                                                                                                                                                                                                                                                                                                                | Total            | 30.4        | 31.6    | 30.8                                                                                                                                                                                                                                                                                                           | 25.7   |
| heme 1: Intensifying Prevention; Objective: Prevent Sexual T<br>indicator 5: The percent of respondents who say they used<br>a condom the last time they had sex with a non-marital,<br>ion-cohabiting partner, of those who have had sex with<br>uch a partner in the last 12 months<br>indicator 7: Percent of young single people (aged 15-24)<br>who have had sex in the last 12 months of all young single<br>people surveyed<br>indicator 8: Percentage of young women and men aged<br>5-24 who both correctly identify ways of preventing<br>the sexual transmission of HIV and who reject major<br>nisconceptions about HIV transmission <sup>1</sup><br>indicator 9: The age by which one half of young men or<br>yomen aged 15-24 have had penetrative sex, of all young<br>people surveyed<br>indicator 12: Percentage of unmarried respondents who<br>eport at least two sexual partners in the past 12 months<br>is for the east 12 months, including those ill for three or more months<br>during the sexual partners in the past 12 months<br>is four eceived, free<br>of user charges, basic external support in caring for the<br>thronically ill person (see footnote 2 for definition of basic<br>external support)<br>heme 3: Mitigating the Socio-economic impact of HIV and A<br>indicator 25: Percentage of orphaned and vulnerable<br>thildren aged 0-17 whose households received free basic<br>external support in caring for the child <sup>2</sup> | Male             |             |         | 47.9                                                                                                                                                                                                                                                                                                           | 40.7   |
|                                                                                                                                                                                                                                                                                                                                                                                                                                                                                                                                                                                                                                                                                                                                                                                                                                                                                                                                                                                                                                                                                                                                                                                                                                                                                                                                                                                                                                                                                | Female           |             |         | 42.0                                                                                                                                                                                                                                                                                                           | 37.8   |
| misconceptions about HIV transmission <sup>1</sup>                                                                                                                                                                                                                                                                                                                                                                                                                                                                                                                                                                                                                                                                                                                                                                                                                                                                                                                                                                                                                                                                                                                                                                                                                                                                                                                                                                                                                             | Total            |             |         | 44.6                                                                                                                                                                                                                                                                                                           | 39.2   |
| Indicator 9: The age by which one half of young men or                                                                                                                                                                                                                                                                                                                                                                                                                                                                                                                                                                                                                                                                                                                                                                                                                                                                                                                                                                                                                                                                                                                                                                                                                                                                                                                                                                                                                         | Male             | 17.5        | 17.5    | 18.5                                                                                                                                                                                                                                                                                                           | 19.5   |
| women aged 15-24 have had penetrative sex, of all young people surveyed                                                                                                                                                                                                                                                                                                                                                                                                                                                                                                                                                                                                                                                                                                                                                                                                                                                                                                                                                                                                                                                                                                                                                                                                                                                                                                                                                                                                        | Female           | 16.5        | 16.5    | 17.5                                                                                                                                                                                                                                                                                                           | 17.5   |
| Indicator 12: Percentage of unmarried respondents who                                                                                                                                                                                                                                                                                                                                                                                                                                                                                                                                                                                                                                                                                                                                                                                                                                                                                                                                                                                                                                                                                                                                                                                                                                                                                                                                                                                                                          | Male             | 20.7        | 18.8    | 13.6                                                                                                                                                                                                                                                                                                           | 8.9    |
| report at least two sexual partners in the past 12 months                                                                                                                                                                                                                                                                                                                                                                                                                                                                                                                                                                                                                                                                                                                                                                                                                                                                                                                                                                                                                                                                                                                                                                                                                                                                                                                                                                                                                      | Female           | 5.0         | 8.1     | 12.4                                                                                                                                                                                                                                                                                                           | 2.0    |
|                                                                                                                                                                                                                                                                                                                                                                                                                                                                                                                                                                                                                                                                                                                                                                                                                                                                                                                                                                                                                                                                                                                                                                                                                                                                                                                                                                                                                                                                                | Total            | 14.6        | 14.9    | 13.2                                                                                                                                                                                                                                                                                                           | 6.4    |
| Theme 2: Expanding Treatment, Care and Support; Objective                                                                                                                                                                                                                                                                                                                                                                                                                                                                                                                                                                                                                                                                                                                                                                                                                                                                                                                                                                                                                                                                                                                                                                                                                                                                                                                                                                                                                      | : Care and §     | upport      |         |                                                                                                                                                                                                                                                                                                                |        |
| Indicator 24: Percentage of adults aged 18-59 who have                                                                                                                                                                                                                                                                                                                                                                                                                                                                                                                                                                                                                                                                                                                                                                                                                                                                                                                                                                                                                                                                                                                                                                                                                                                                                                                                                                                                                         | Male             |             |         | 32.9                                                                                                                                                                                                                                                                                                           | (29.4) |
|                                                                                                                                                                                                                                                                                                                                                                                                                                                                                                                                                                                                                                                                                                                                                                                                                                                                                                                                                                                                                                                                                                                                                                                                                                                                                                                                                                                                                                                                                | Female           |             |         | 39.2                                                                                                                                                                                                                                                                                                           | 48.1   |
| before death, whose households have received, free<br>of user charges, basic external support in caring for the<br>chronically ill person (see footnote 2 for definition of basic<br>external support)                                                                                                                                                                                                                                                                                                                                                                                                                                                                                                                                                                                                                                                                                                                                                                                                                                                                                                                                                                                                                                                                                                                                                                                                                                                                         | Total            |             |         | 38.7<br>29.3<br>35.3<br>34.6<br>25.8<br>30.8<br>47.9<br>42.0<br>44.6<br>18.5<br>17.5<br>13.6<br>12.4<br>13.2<br>32.9                                                                                                                                                                                           | 40.7   |
| Theme 3: Mitigating the Socio-economic impact of HIV and A                                                                                                                                                                                                                                                                                                                                                                                                                                                                                                                                                                                                                                                                                                                                                                                                                                                                                                                                                                                                                                                                                                                                                                                                                                                                                                                                                                                                                     | <br>AIDS; Object | ive: Suppor | for OVC |                                                                                                                                                                                                                                                                                                                |        |
| Indicator 25: Percentage of orphaned and vulnerable                                                                                                                                                                                                                                                                                                                                                                                                                                                                                                                                                                                                                                                                                                                                                                                                                                                                                                                                                                                                                                                                                                                                                                                                                                                                                                                                                                                                                            | Male             |             |         | 12.0                                                                                                                                                                                                                                                                                                           | 18.2   |
|                                                                                                                                                                                                                                                                                                                                                                                                                                                                                                                                                                                                                                                                                                                                                                                                                                                                                                                                                                                                                                                                                                                                                                                                                                                                                                                                                                                                                                                                                | Female           |             |         | 11.8                                                                                                                                                                                                                                                                                                           | 20.0   |
|                                                                                                                                                                                                                                                                                                                                                                                                                                                                                                                                                                                                                                                                                                                                                                                                                                                                                                                                                                                                                                                                                                                                                                                                                                                                                                                                                                                                                                                                                | Total            |             |         | 11.9                                                                                                                                                                                                                                                                                                           | 19.0   |
| Indicator 26: The ratio of orphaned children aged 10-14                                                                                                                                                                                                                                                                                                                                                                                                                                                                                                                                                                                                                                                                                                                                                                                                                                                                                                                                                                                                                                                                                                                                                                                                                                                                                                                                                                                                                        | Male             |             | 0.88    | 0.90                                                                                                                                                                                                                                                                                                           | 0.95   |
| who are currently attending school to non-orphaned children the same age who are attending school                                                                                                                                                                                                                                                                                                                                                                                                                                                                                                                                                                                                                                                                                                                                                                                                                                                                                                                                                                                                                                                                                                                                                                                                                                                                                                                                                                              | Female           |             | 0.95    | 0.97                                                                                                                                                                                                                                                                                                           | 0.88   |
|                                                                                                                                                                                                                                                                                                                                                                                                                                                                                                                                                                                                                                                                                                                                                                                                                                                                                                                                                                                                                                                                                                                                                                                                                                                                                                                                                                                                                                                                                | Total            | 0.94        | 0.91    | 28.4       25.8         31.6       30.8          47.9          42.0          44.6         7.5       18.5         6.5       17.5         8.8       13.6         8.1       12.4         4.9       13.2          39.2          36.0 <b>DVC</b> 11.8          11.9         0.88       0.90         0.95       0.97 | 0.92   |
| Ratio = Percent of children 10-14 who have lost both<br>parents and are attending school / Percent of children with<br>both parents alive and who live with at least one parent<br>who are attending school                                                                                                                                                                                                                                                                                                                                                                                                                                                                                                                                                                                                                                                                                                                                                                                                                                                                                                                                                                                                                                                                                                                                                                                                                                                                    |                  |             |         |                                                                                                                                                                                                                                                                                                                |        |