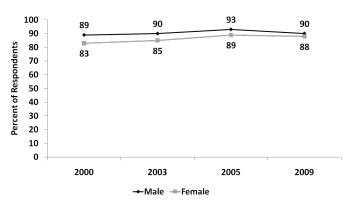

Indicator Table 1 ZAMBIA NATIONAL HIV/AIDS/STI/TB COUNCIL (NAC) OUTCOME INDICATORS

| INDICATOR                                                                                                                                                                                                                                                                                                                                                                                                                                                                                                                                                                                                                                                                                                                                                                                                                                                                                                                                                                                                                                                                                                                                                                                                                                                                                                                                                                                                                                                                      |                  | 2000        | 2003    | 2005                                                                                                                                                                                                                                                                                                           | 2009   |
|--------------------------------------------------------------------------------------------------------------------------------------------------------------------------------------------------------------------------------------------------------------------------------------------------------------------------------------------------------------------------------------------------------------------------------------------------------------------------------------------------------------------------------------------------------------------------------------------------------------------------------------------------------------------------------------------------------------------------------------------------------------------------------------------------------------------------------------------------------------------------------------------------------------------------------------------------------------------------------------------------------------------------------------------------------------------------------------------------------------------------------------------------------------------------------------------------------------------------------------------------------------------------------------------------------------------------------------------------------------------------------------------------------------------------------------------------------------------------------|------------------|-------------|---------|----------------------------------------------------------------------------------------------------------------------------------------------------------------------------------------------------------------------------------------------------------------------------------------------------------------|--------|
| Theme 1: Intensifying Prevention; Objective: Prevent Sexual T                                                                                                                                                                                                                                                                                                                                                                                                                                                                                                                                                                                                                                                                                                                                                                                                                                                                                                                                                                                                                                                                                                                                                                                                                                                                                                                                                                                                                  | ransmission      | of HIV      |         |                                                                                                                                                                                                                                                                                                                |        |
| Indicator 5: The percent of respondents who say they used                                                                                                                                                                                                                                                                                                                                                                                                                                                                                                                                                                                                                                                                                                                                                                                                                                                                                                                                                                                                                                                                                                                                                                                                                                                                                                                                                                                                                      | Male             | 38.4        | 41.5    | 38.7                                                                                                                                                                                                                                                                                                           | 41.5   |
|                                                                                                                                                                                                                                                                                                                                                                                                                                                                                                                                                                                                                                                                                                                                                                                                                                                                                                                                                                                                                                                                                                                                                                                                                                                                                                                                                                                                                                                                                | Female           | 32.7        | 34.7    | 29.3                                                                                                                                                                                                                                                                                                           | 35.3   |
| such a partner in the last 12 months                                                                                                                                                                                                                                                                                                                                                                                                                                                                                                                                                                                                                                                                                                                                                                                                                                                                                                                                                                                                                                                                                                                                                                                                                                                                                                                                                                                                                                           | Total            | 36.3        | 39.0    | 35.3                                                                                                                                                                                                                                                                                                           | 39.0   |
| Indicator 7: Percent of young single people (aged 15-24)                                                                                                                                                                                                                                                                                                                                                                                                                                                                                                                                                                                                                                                                                                                                                                                                                                                                                                                                                                                                                                                                                                                                                                                                                                                                                                                                                                                                                       | Male             | 34.8        | 33.9    | 34.6                                                                                                                                                                                                                                                                                                           | 27.7   |
|                                                                                                                                                                                                                                                                                                                                                                                                                                                                                                                                                                                                                                                                                                                                                                                                                                                                                                                                                                                                                                                                                                                                                                                                                                                                                                                                                                                                                                                                                | Female           | 25.6        | 28.4    | 25.8                                                                                                                                                                                                                                                                                                           | 23.1   |
|                                                                                                                                                                                                                                                                                                                                                                                                                                                                                                                                                                                                                                                                                                                                                                                                                                                                                                                                                                                                                                                                                                                                                                                                                                                                                                                                                                                                                                                                                | Total            | 30.4        | 31.6    | 30.8                                                                                                                                                                                                                                                                                                           | 25.7   |
| heme 1: Intensifying Prevention; Objective: Prevent Sexual T<br>indicator 5: The percent of respondents who say they used<br>a condom the last time they had sex with a non-marital,<br>ion-cohabiting partner, of those who have had sex with<br>uch a partner in the last 12 months<br>indicator 7: Percent of young single people (aged 15-24)<br>who have had sex in the last 12 months of all young single<br>people surveyed<br>indicator 8: Percentage of young women and men aged<br>5-24 who both correctly identify ways of preventing<br>the sexual transmission of HIV and who reject major<br>nisconceptions about HIV transmission <sup>1</sup><br>indicator 9: The age by which one half of young men or<br>yomen aged 15-24 have had penetrative sex, of all young<br>people surveyed<br>indicator 12: Percentage of unmarried respondents who<br>eport at least two sexual partners in the past 12 months<br>is for the east 12 months, including those ill for three or more months<br>during the sexual partners in the past 12 months<br>is four eceived, free<br>of user charges, basic external support in caring for the<br>thronically ill person (see footnote 2 for definition of basic<br>external support)<br>heme 3: Mitigating the Socio-economic impact of HIV and A<br>indicator 25: Percentage of orphaned and vulnerable<br>thildren aged 0-17 whose households received free basic<br>external support in caring for the child <sup>2</sup> | Male             |             |         | 47.9                                                                                                                                                                                                                                                                                                           | 40.7   |
|                                                                                                                                                                                                                                                                                                                                                                                                                                                                                                                                                                                                                                                                                                                                                                                                                                                                                                                                                                                                                                                                                                                                                                                                                                                                                                                                                                                                                                                                                | Female           |             |         | 42.0                                                                                                                                                                                                                                                                                                           | 37.8   |
| misconceptions about HIV transmission <sup>1</sup>                                                                                                                                                                                                                                                                                                                                                                                                                                                                                                                                                                                                                                                                                                                                                                                                                                                                                                                                                                                                                                                                                                                                                                                                                                                                                                                                                                                                                             | Total            |             |         | 44.6                                                                                                                                                                                                                                                                                                           | 39.2   |
| Indicator 9: The age by which one half of young men or                                                                                                                                                                                                                                                                                                                                                                                                                                                                                                                                                                                                                                                                                                                                                                                                                                                                                                                                                                                                                                                                                                                                                                                                                                                                                                                                                                                                                         | Male             | 17.5        | 17.5    | 18.5                                                                                                                                                                                                                                                                                                           | 19.5   |
| women aged 15-24 have had penetrative sex, of all young people surveyed                                                                                                                                                                                                                                                                                                                                                                                                                                                                                                                                                                                                                                                                                                                                                                                                                                                                                                                                                                                                                                                                                                                                                                                                                                                                                                                                                                                                        | Female           | 16.5        | 16.5    | 17.5                                                                                                                                                                                                                                                                                                           | 17.5   |
| Indicator 12: Percentage of unmarried respondents who                                                                                                                                                                                                                                                                                                                                                                                                                                                                                                                                                                                                                                                                                                                                                                                                                                                                                                                                                                                                                                                                                                                                                                                                                                                                                                                                                                                                                          | Male             | 20.7        | 18.8    | 13.6                                                                                                                                                                                                                                                                                                           | 8.9    |
| report at least two sexual partners in the past 12 months                                                                                                                                                                                                                                                                                                                                                                                                                                                                                                                                                                                                                                                                                                                                                                                                                                                                                                                                                                                                                                                                                                                                                                                                                                                                                                                                                                                                                      | Female           | 5.0         | 8.1     | 12.4                                                                                                                                                                                                                                                                                                           | 2.0    |
|                                                                                                                                                                                                                                                                                                                                                                                                                                                                                                                                                                                                                                                                                                                                                                                                                                                                                                                                                                                                                                                                                                                                                                                                                                                                                                                                                                                                                                                                                | Total            | 14.6        | 14.9    | 13.2                                                                                                                                                                                                                                                                                                           | 6.4    |
| Theme 2: Expanding Treatment, Care and Support; Objective                                                                                                                                                                                                                                                                                                                                                                                                                                                                                                                                                                                                                                                                                                                                                                                                                                                                                                                                                                                                                                                                                                                                                                                                                                                                                                                                                                                                                      | : Care and §     | upport      |         |                                                                                                                                                                                                                                                                                                                |        |
| Indicator 24: Percentage of adults aged 18-59 who have                                                                                                                                                                                                                                                                                                                                                                                                                                                                                                                                                                                                                                                                                                                                                                                                                                                                                                                                                                                                                                                                                                                                                                                                                                                                                                                                                                                                                         | Male             |             |         | 32.9                                                                                                                                                                                                                                                                                                           | (29.4) |
|                                                                                                                                                                                                                                                                                                                                                                                                                                                                                                                                                                                                                                                                                                                                                                                                                                                                                                                                                                                                                                                                                                                                                                                                                                                                                                                                                                                                                                                                                | Female           |             |         | 39.2                                                                                                                                                                                                                                                                                                           | 48.1   |
| before death, whose households have received, free<br>of user charges, basic external support in caring for the<br>chronically ill person (see footnote 2 for definition of basic<br>external support)                                                                                                                                                                                                                                                                                                                                                                                                                                                                                                                                                                                                                                                                                                                                                                                                                                                                                                                                                                                                                                                                                                                                                                                                                                                                         | Total            |             |         | 38.7<br>29.3<br>35.3<br>34.6<br>25.8<br>30.8<br>47.9<br>42.0<br>44.6<br>18.5<br>17.5<br>13.6<br>12.4<br>13.2<br>32.9                                                                                                                                                                                           | 40.7   |
| Theme 3: Mitigating the Socio-economic impact of HIV and A                                                                                                                                                                                                                                                                                                                                                                                                                                                                                                                                                                                                                                                                                                                                                                                                                                                                                                                                                                                                                                                                                                                                                                                                                                                                                                                                                                                                                     | <br>AIDS; Object | ive: Suppor | for OVC |                                                                                                                                                                                                                                                                                                                |        |
| Indicator 25: Percentage of orphaned and vulnerable                                                                                                                                                                                                                                                                                                                                                                                                                                                                                                                                                                                                                                                                                                                                                                                                                                                                                                                                                                                                                                                                                                                                                                                                                                                                                                                                                                                                                            | Male             |             |         | 12.0                                                                                                                                                                                                                                                                                                           | 18.2   |
|                                                                                                                                                                                                                                                                                                                                                                                                                                                                                                                                                                                                                                                                                                                                                                                                                                                                                                                                                                                                                                                                                                                                                                                                                                                                                                                                                                                                                                                                                | Female           |             |         | 11.8                                                                                                                                                                                                                                                                                                           | 20.0   |
|                                                                                                                                                                                                                                                                                                                                                                                                                                                                                                                                                                                                                                                                                                                                                                                                                                                                                                                                                                                                                                                                                                                                                                                                                                                                                                                                                                                                                                                                                | Total            |             |         | 11.9                                                                                                                                                                                                                                                                                                           | 19.0   |
| Indicator 26: The ratio of orphaned children aged 10-14                                                                                                                                                                                                                                                                                                                                                                                                                                                                                                                                                                                                                                                                                                                                                                                                                                                                                                                                                                                                                                                                                                                                                                                                                                                                                                                                                                                                                        | Male             |             | 0.88    | 0.90                                                                                                                                                                                                                                                                                                           | 0.95   |
| who are currently attending school to non-orphaned children the same age who are attending school                                                                                                                                                                                                                                                                                                                                                                                                                                                                                                                                                                                                                                                                                                                                                                                                                                                                                                                                                                                                                                                                                                                                                                                                                                                                                                                                                                              | Female           |             | 0.95    | 0.97                                                                                                                                                                                                                                                                                                           | 0.88   |
|                                                                                                                                                                                                                                                                                                                                                                                                                                                                                                                                                                                                                                                                                                                                                                                                                                                                                                                                                                                                                                                                                                                                                                                                                                                                                                                                                                                                                                                                                | Total            | 0.94        | 0.91    | 28.4       25.8         31.6       30.8          47.9          42.0          44.6         7.5       18.5         6.5       17.5         8.8       13.6         8.1       12.4         4.9       13.2          39.2          36.0 <b>DVC</b> 11.8          11.9         0.88       0.90         0.95       0.97 | 0.92   |
| Ratio = Percent of children 10-14 who have lost both<br>parents and are attending school / Percent of children with<br>both parents alive and who live with at least one parent<br>who are attending school                                                                                                                                                                                                                                                                                                                                                                                                                                                                                                                                                                                                                                                                                                                                                                                                                                                                                                                                                                                                                                                                                                                                                                                                                                                                    |                  |             |         |                                                                                                                                                                                                                                                                                                                |        |

### Indicator Table 2 UNAIDS HIV/AIDS PREVENTION INDICATORS

| NDICATOR                                                                                                                                                                                                                                                                  |        | 2000 | 2003 | 2005                                                                | 2009 |
|---------------------------------------------------------------------------------------------------------------------------------------------------------------------------------------------------------------------------------------------------------------------------|--------|------|------|---------------------------------------------------------------------|------|
| itigma and Discrimination                                                                                                                                                                                                                                                 |        |      |      |                                                                     |      |
| ndicator 1: Percent of people expressing accepting                                                                                                                                                                                                                        | Male   | 22.4 | 29.4 |                                                                     | 34.8 |
| attitudes towards people with HIV, of all people surveyed aged 15-49 <sup>3</sup>                                                                                                                                                                                         | Female | 18.3 | 25.1 |                                                                     | 33.4 |
|                                                                                                                                                                                                                                                                           | Total  | 20.1 | 27.1 |                                                                     | 34.0 |
| (nowledge                                                                                                                                                                                                                                                                 |        |      |      |                                                                     |      |
| ndicator 1: Percent of all respondents who, in response to                                                                                                                                                                                                                | Male   | 60.4 | 68.8 | 79.5                                                                | 76.5 |
| prompted questions, say that a person can reduce their risk<br>of contracting HIV by using condoms and by having sex                                                                                                                                                      | Female | 55.8 | 63.3 | 76.3                                                                | 74.0 |
| only with one faithful, uninfected partner <sup>4</sup>                                                                                                                                                                                                                   | Total  | 57.9 | 65.9 | 77.8                                                                | 75.2 |
| ndicator 2: The percent of all respondents who correctly                                                                                                                                                                                                                  | Male   | 50.0 | 54.1 | 57.2                                                                | 51.5 |
| eject AIDS transmission through mosquito bites and                                                                                                                                                                                                                        | Female | 41.6 | 47.5 | 50.6                                                                | 46.6 |
| witchcraft, and who know that a healthy-looking person can transmit AIDS                                                                                                                                                                                                  | Total  | 45.4 | 50.7 | 53.8                                                                | 49.0 |
| ndicator 5: Percent of women and men who correctly                                                                                                                                                                                                                        | Male   |      |      | 31.1                                                                | 63.8 |
| espond to prompted questions about preventing maternal-                                                                                                                                                                                                                   | Female |      |      | 37.0                                                                | 72.9 |
| o-child transmission of HIV through anti-retroviral therapy<br>and avoiding breastfeeding <sup>5</sup>                                                                                                                                                                    | Total  |      |      | 34.1                                                                | 68.5 |
| /oluntary Testing and Counseling                                                                                                                                                                                                                                          |        |      |      |                                                                     |      |
| ndicator 1: Percent of people aged 15-49 who have ever                                                                                                                                                                                                                    | Male   |      |      | 6.1                                                                 | 20.4 |
| ndicator 1: Percent of people aged 15-49 who have ever<br>roluntarily requested an HIV test, received the test and<br>eceived their results <sup>6</sup>                                                                                                                  | Female |      |      | 6.4                                                                 | 24.8 |
| eceived their results.                                                                                                                                                                                                                                                    | Total  |      |      | 76.3<br>77.8<br>57.2<br>50.6<br>53.8<br>31.1<br>37.0<br>34.1<br>6.1 | 22.8 |
| Nother-to-Child Transmission                                                                                                                                                                                                                                              |        |      |      |                                                                     |      |
| <b>ndicator 1</b> : Percent of women who were counseled during<br>antenatal care for their most recent pregnancy, accepted<br>an offer of testing and received their test results, of all<br>women who were pregnant at any time in the two years<br>preceding the survey |        | 6.2  | 5.2  | 12.7                                                                | 67.0 |
| exual Negotiation and Attitudes                                                                                                                                                                                                                                           |        |      |      |                                                                     |      |
| ndicator 1: The percent of respondents who believe that, if                                                                                                                                                                                                               | Male   | 51.2 | 42.9 | 80.9                                                                | 88.4 |
| ner husband has an STI, a wife can either refuse to have sex<br>with him or propose condom use, of all respondents having                                                                                                                                                 | Female | 46.6 | 44.2 | 82.8                                                                | 89.2 |
| neard of STIs aged 15-497                                                                                                                                                                                                                                                 | Total  | 48.8 | 43.6 | 81.9                                                                | 88.8 |
| Sexual Behaviour                                                                                                                                                                                                                                                          |        |      |      |                                                                     |      |
| ndicator 1: Percentage of respondents who have had sex                                                                                                                                                                                                                    | Male   | 28.9 | 29.3 | 27.1                                                                | 22.7 |
| vith a non-marital, non-cohabiting partner (higher risk sex) in<br>he last 12 months of all respondents reporting sexual activity                                                                                                                                         | Female | 15.6 | 15.8 | 15.5                                                                | 14.2 |
| n the last 12 months                                                                                                                                                                                                                                                      | Total  | 21.9 | 22.3 | 21.2                                                                | 18.3 |
| ndicator 2: The percent of respondents who say they used                                                                                                                                                                                                                  | Male   | 38.4 | 41.5 | 38.7                                                                | 41.5 |
|                                                                                                                                                                                                                                                                           |        |      |      |                                                                     |      |
| a condom the last time they had sex with a non-marital,<br>non-cohabiting partner, of those who have had sex with                                                                                                                                                         | Female | 32.7 | 34.7 | 29.3                                                                | 35.3 |