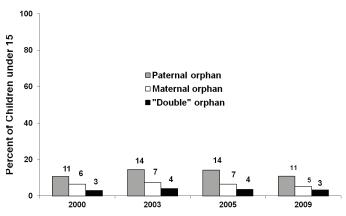

| 83 | Chapter 9  | Orphans & Vulnerable Children                                             |
|----|------------|---------------------------------------------------------------------------|
| 83 | 9.1        | Introduction                                                              |
| 83 | 9.2        | Households with an Adult Death or a Chronically Ill Adult                 |
| 83 | 9.3        | External Support for Adults Who Are Very Sick                             |
| 84 | 9.4        | Widowed Women Experiencing Property Dispossession                         |
| 84 | 9.5        | Birth Registration with Civil Authority                                   |
| 84 | 9.6        | Primary Caregiver and Succession Arrangements                             |
| 85 | 9.7        | Children's Living Arrangements and Parental Survival Status               |
| 85 | 9.8        | Living Arrangement and Parental Survival Status                           |
| 85 | 9.9        | Prevalence of Orphanhood among Children Under Age 18                      |
| 86 | 9.10       | Orphans AND Children Made Vulnerable Due to Death or Illness in Household |
| 87 | 9.11       | Young Orphans Not Living with Their Young Siblings                        |
| 87 | 9.12       | Minimum Basic Needs for Personal Care for OVC                             |
| 88 | 9.13       | External Care and Support for Households with OVC                         |
| 88 | 9.14       | School Attendance among Orphans and Vulnerable Children                   |
| 89 | 9.15       | Sex Before Age 15 among Orphans and Vulnerable Children                   |
|    |            |                                                                           |
| A1 | Appendix A |                                                                           |
| B1 | Appendix B |                                                                           |
|    |            |                                                                           |