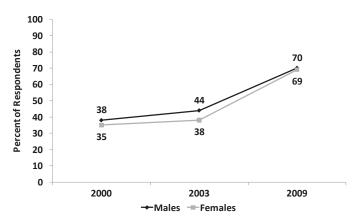

Indicator Table 1 ZAMBIA NATIONAL HIV/AIDS/STI/TB COUNCIL (NAC) OUTCOME INDICATORS

| INDICATOR                                                                                                                                                                                                                                                                                                                                                                                                                                                                                                                                                                                                                                                                                                                                                                                                                                                                                                                                                                                                                                                                                                                                                                                                                                                                                                                                                                                                                                                                      |                  | 2000        | 2003    | 2005                                                                                                                                                                                                                                                                                                           | 2009   |
|--------------------------------------------------------------------------------------------------------------------------------------------------------------------------------------------------------------------------------------------------------------------------------------------------------------------------------------------------------------------------------------------------------------------------------------------------------------------------------------------------------------------------------------------------------------------------------------------------------------------------------------------------------------------------------------------------------------------------------------------------------------------------------------------------------------------------------------------------------------------------------------------------------------------------------------------------------------------------------------------------------------------------------------------------------------------------------------------------------------------------------------------------------------------------------------------------------------------------------------------------------------------------------------------------------------------------------------------------------------------------------------------------------------------------------------------------------------------------------|------------------|-------------|---------|----------------------------------------------------------------------------------------------------------------------------------------------------------------------------------------------------------------------------------------------------------------------------------------------------------------|--------|
| Theme 1: Intensifying Prevention; Objective: Prevent Sexual T                                                                                                                                                                                                                                                                                                                                                                                                                                                                                                                                                                                                                                                                                                                                                                                                                                                                                                                                                                                                                                                                                                                                                                                                                                                                                                                                                                                                                  | ransmission      | of HIV      |         |                                                                                                                                                                                                                                                                                                                |        |
| Indicator 5: The percent of respondents who say they used                                                                                                                                                                                                                                                                                                                                                                                                                                                                                                                                                                                                                                                                                                                                                                                                                                                                                                                                                                                                                                                                                                                                                                                                                                                                                                                                                                                                                      | Male             | 38.4        | 41.5    | 38.7                                                                                                                                                                                                                                                                                                           | 41.5   |
|                                                                                                                                                                                                                                                                                                                                                                                                                                                                                                                                                                                                                                                                                                                                                                                                                                                                                                                                                                                                                                                                                                                                                                                                                                                                                                                                                                                                                                                                                | Female           | 32.7        | 34.7    | 29.3                                                                                                                                                                                                                                                                                                           | 35.3   |
| such a partner in the last 12 months                                                                                                                                                                                                                                                                                                                                                                                                                                                                                                                                                                                                                                                                                                                                                                                                                                                                                                                                                                                                                                                                                                                                                                                                                                                                                                                                                                                                                                           | Total            | 36.3        | 39.0    | 35.3                                                                                                                                                                                                                                                                                                           | 39.0   |
| Indicator 7: Percent of young single people (aged 15-24)                                                                                                                                                                                                                                                                                                                                                                                                                                                                                                                                                                                                                                                                                                                                                                                                                                                                                                                                                                                                                                                                                                                                                                                                                                                                                                                                                                                                                       | Male             | 34.8        | 33.9    | 34.6                                                                                                                                                                                                                                                                                                           | 27.7   |
|                                                                                                                                                                                                                                                                                                                                                                                                                                                                                                                                                                                                                                                                                                                                                                                                                                                                                                                                                                                                                                                                                                                                                                                                                                                                                                                                                                                                                                                                                | Female           | 25.6        | 28.4    | 25.8                                                                                                                                                                                                                                                                                                           | 23.1   |
|                                                                                                                                                                                                                                                                                                                                                                                                                                                                                                                                                                                                                                                                                                                                                                                                                                                                                                                                                                                                                                                                                                                                                                                                                                                                                                                                                                                                                                                                                | Total            | 30.4        | 31.6    | 30.8                                                                                                                                                                                                                                                                                                           | 25.7   |
| heme 1: Intensifying Prevention; Objective: Prevent Sexual T<br>indicator 5: The percent of respondents who say they used<br>a condom the last time they had sex with a non-marital,<br>ion-cohabiting partner, of those who have had sex with<br>uch a partner in the last 12 months<br>indicator 7: Percent of young single people (aged 15-24)<br>who have had sex in the last 12 months of all young single<br>people surveyed<br>indicator 8: Percentage of young women and men aged<br>5-24 who both correctly identify ways of preventing<br>the sexual transmission of HIV and who reject major<br>nisconceptions about HIV transmission <sup>1</sup><br>indicator 9: The age by which one half of young men or<br>yomen aged 15-24 have had penetrative sex, of all young<br>people surveyed<br>indicator 12: Percentage of unmarried respondents who<br>eport at least two sexual partners in the past 12 months<br>is for the east 12 months, including those ill for three or more months<br>during the sexual partners in the past 12 months<br>is four eceived, free<br>of user charges, basic external support in caring for the<br>thronically ill person (see footnote 2 for definition of basic<br>external support)<br>heme 3: Mitigating the Socio-economic impact of HIV and A<br>indicator 25: Percentage of orphaned and vulnerable<br>thildren aged 0-17 whose households received free basic<br>external support in caring for the child <sup>2</sup> | Male             |             |         | 47.9                                                                                                                                                                                                                                                                                                           | 40.7   |
|                                                                                                                                                                                                                                                                                                                                                                                                                                                                                                                                                                                                                                                                                                                                                                                                                                                                                                                                                                                                                                                                                                                                                                                                                                                                                                                                                                                                                                                                                | Female           |             |         | 42.0                                                                                                                                                                                                                                                                                                           | 37.8   |
| misconceptions about HIV transmission <sup>1</sup>                                                                                                                                                                                                                                                                                                                                                                                                                                                                                                                                                                                                                                                                                                                                                                                                                                                                                                                                                                                                                                                                                                                                                                                                                                                                                                                                                                                                                             | Total            |             |         | 44.6                                                                                                                                                                                                                                                                                                           | 39.2   |
| Indicator 9: The age by which one half of young men or                                                                                                                                                                                                                                                                                                                                                                                                                                                                                                                                                                                                                                                                                                                                                                                                                                                                                                                                                                                                                                                                                                                                                                                                                                                                                                                                                                                                                         | Male             | 17.5        | 17.5    | 18.5                                                                                                                                                                                                                                                                                                           | 19.5   |
| women aged 15-24 have had penetrative sex, of all young people surveyed                                                                                                                                                                                                                                                                                                                                                                                                                                                                                                                                                                                                                                                                                                                                                                                                                                                                                                                                                                                                                                                                                                                                                                                                                                                                                                                                                                                                        | Female           | 16.5        | 16.5    | 17.5                                                                                                                                                                                                                                                                                                           | 17.5   |
| Indicator 12: Percentage of unmarried respondents who                                                                                                                                                                                                                                                                                                                                                                                                                                                                                                                                                                                                                                                                                                                                                                                                                                                                                                                                                                                                                                                                                                                                                                                                                                                                                                                                                                                                                          | Male             | 20.7        | 18.8    | 13.6                                                                                                                                                                                                                                                                                                           | 8.9    |
| report at least two sexual partners in the past 12 months                                                                                                                                                                                                                                                                                                                                                                                                                                                                                                                                                                                                                                                                                                                                                                                                                                                                                                                                                                                                                                                                                                                                                                                                                                                                                                                                                                                                                      | Female           | 5.0         | 8.1     | 12.4                                                                                                                                                                                                                                                                                                           | 2.0    |
|                                                                                                                                                                                                                                                                                                                                                                                                                                                                                                                                                                                                                                                                                                                                                                                                                                                                                                                                                                                                                                                                                                                                                                                                                                                                                                                                                                                                                                                                                | Total            | 14.6        | 14.9    | 13.2                                                                                                                                                                                                                                                                                                           | 6.4    |
| Theme 2: Expanding Treatment, Care and Support; Objective                                                                                                                                                                                                                                                                                                                                                                                                                                                                                                                                                                                                                                                                                                                                                                                                                                                                                                                                                                                                                                                                                                                                                                                                                                                                                                                                                                                                                      | : Care and §     | upport      |         |                                                                                                                                                                                                                                                                                                                |        |
| Indicator 24: Percentage of adults aged 18-59 who have                                                                                                                                                                                                                                                                                                                                                                                                                                                                                                                                                                                                                                                                                                                                                                                                                                                                                                                                                                                                                                                                                                                                                                                                                                                                                                                                                                                                                         | Male             |             |         | 32.9                                                                                                                                                                                                                                                                                                           | (29.4) |
|                                                                                                                                                                                                                                                                                                                                                                                                                                                                                                                                                                                                                                                                                                                                                                                                                                                                                                                                                                                                                                                                                                                                                                                                                                                                                                                                                                                                                                                                                | Female           |             |         | 39.2                                                                                                                                                                                                                                                                                                           | 48.1   |
| before death, whose households have received, free<br>of user charges, basic external support in caring for the<br>chronically ill person (see footnote 2 for definition of basic<br>external support)                                                                                                                                                                                                                                                                                                                                                                                                                                                                                                                                                                                                                                                                                                                                                                                                                                                                                                                                                                                                                                                                                                                                                                                                                                                                         | Total            |             |         | 38.7<br>29.3<br>35.3<br>34.6<br>25.8<br>30.8<br>47.9<br>42.0<br>44.6<br>18.5<br>17.5<br>13.6<br>12.4<br>13.2<br>32.9                                                                                                                                                                                           | 40.7   |
| Theme 3: Mitigating the Socio-economic impact of HIV and A                                                                                                                                                                                                                                                                                                                                                                                                                                                                                                                                                                                                                                                                                                                                                                                                                                                                                                                                                                                                                                                                                                                                                                                                                                                                                                                                                                                                                     | <br>AIDS; Object | ive: Suppor | for OVC |                                                                                                                                                                                                                                                                                                                |        |
| Indicator 25: Percentage of orphaned and vulnerable                                                                                                                                                                                                                                                                                                                                                                                                                                                                                                                                                                                                                                                                                                                                                                                                                                                                                                                                                                                                                                                                                                                                                                                                                                                                                                                                                                                                                            | Male             |             |         | 12.0                                                                                                                                                                                                                                                                                                           | 18.2   |
|                                                                                                                                                                                                                                                                                                                                                                                                                                                                                                                                                                                                                                                                                                                                                                                                                                                                                                                                                                                                                                                                                                                                                                                                                                                                                                                                                                                                                                                                                | Female           |             |         | 11.8                                                                                                                                                                                                                                                                                                           | 20.0   |
|                                                                                                                                                                                                                                                                                                                                                                                                                                                                                                                                                                                                                                                                                                                                                                                                                                                                                                                                                                                                                                                                                                                                                                                                                                                                                                                                                                                                                                                                                | Total            |             |         | 11.9                                                                                                                                                                                                                                                                                                           | 19.0   |
| Indicator 26: The ratio of orphaned children aged 10-14                                                                                                                                                                                                                                                                                                                                                                                                                                                                                                                                                                                                                                                                                                                                                                                                                                                                                                                                                                                                                                                                                                                                                                                                                                                                                                                                                                                                                        | Male             |             | 0.88    | 0.90                                                                                                                                                                                                                                                                                                           | 0.95   |
| who are currently attending school to non-orphaned children the same age who are attending school                                                                                                                                                                                                                                                                                                                                                                                                                                                                                                                                                                                                                                                                                                                                                                                                                                                                                                                                                                                                                                                                                                                                                                                                                                                                                                                                                                              | Female           |             | 0.95    | 0.97                                                                                                                                                                                                                                                                                                           | 0.88   |
|                                                                                                                                                                                                                                                                                                                                                                                                                                                                                                                                                                                                                                                                                                                                                                                                                                                                                                                                                                                                                                                                                                                                                                                                                                                                                                                                                                                                                                                                                | Total            | 0.94        | 0.91    | 28.4       25.8         31.6       30.8          47.9          42.0          44.6         7.5       18.5         6.5       17.5         8.8       13.6         8.1       12.4         4.9       13.2          39.2          36.0 <b>DVC</b> 11.8          11.9         0.88       0.90         0.95       0.97 | 0.92   |
| Ratio = Percent of children 10-14 who have lost both<br>parents and are attending school / Percent of children with<br>both parents alive and who live with at least one parent<br>who are attending school                                                                                                                                                                                                                                                                                                                                                                                                                                                                                                                                                                                                                                                                                                                                                                                                                                                                                                                                                                                                                                                                                                                                                                                                                                                                    |                  |             |         |                                                                                                                                                                                                                                                                                                                |        |

### Indicator Table 2 UNAIDS HIV/AIDS PREVENTION INDICATORS

| NDICATOR                                                                                                                                                                                                                                                                  |        | 2000 | 2003 | 2005                                                                | 2009 |
|---------------------------------------------------------------------------------------------------------------------------------------------------------------------------------------------------------------------------------------------------------------------------|--------|------|------|---------------------------------------------------------------------|------|
| itigma and Discrimination                                                                                                                                                                                                                                                 |        |      |      |                                                                     |      |
| ndicator 1: Percent of people expressing accepting                                                                                                                                                                                                                        | Male   | 22.4 | 29.4 |                                                                     | 34.8 |
| attitudes towards people with HIV, of all people surveyed aged 15-49 <sup>3</sup>                                                                                                                                                                                         | Female | 18.3 | 25.1 |                                                                     | 33.4 |
|                                                                                                                                                                                                                                                                           | Total  | 20.1 | 27.1 |                                                                     | 34.0 |
| (nowledge                                                                                                                                                                                                                                                                 |        |      |      |                                                                     |      |
| ndicator 1: Percent of all respondents who, in response to                                                                                                                                                                                                                | Male   | 60.4 | 68.8 | 79.5                                                                | 76.5 |
| prompted questions, say that a person can reduce their risk<br>of contracting HIV by using condoms and by having sex                                                                                                                                                      | Female | 55.8 | 63.3 | 76.3                                                                | 74.0 |
| only with one faithful, uninfected partner <sup>4</sup>                                                                                                                                                                                                                   | Total  | 57.9 | 65.9 | 77.8                                                                | 75.2 |
| ndicator 2: The percent of all respondents who correctly                                                                                                                                                                                                                  | Male   | 50.0 | 54.1 | 57.2                                                                | 51.5 |
| eject AIDS transmission through mosquito bites and                                                                                                                                                                                                                        | Female | 41.6 | 47.5 | 50.6                                                                | 46.6 |
| witchcraft, and who know that a healthy-looking person can transmit AIDS                                                                                                                                                                                                  | Total  | 45.4 | 50.7 | 53.8                                                                | 49.0 |
| ndicator 5: Percent of women and men who correctly                                                                                                                                                                                                                        | Male   |      |      | 31.1                                                                | 63.8 |
| espond to prompted questions about preventing maternal-                                                                                                                                                                                                                   | Female |      |      | 37.0                                                                | 72.9 |
| o-child transmission of HIV through anti-retroviral therapy<br>and avoiding breastfeeding <sup>5</sup>                                                                                                                                                                    | Total  |      |      | 34.1                                                                | 68.5 |
| /oluntary Testing and Counseling                                                                                                                                                                                                                                          |        |      |      |                                                                     |      |
| ndicator 1: Percent of people aged 15-49 who have ever                                                                                                                                                                                                                    | Male   |      |      | 6.1                                                                 | 20.4 |
| ndicator 1: Percent of people aged 15-49 who have ever<br>roluntarily requested an HIV test, received the test and<br>eceived their results <sup>6</sup>                                                                                                                  | Female |      |      | 6.4                                                                 | 24.8 |
| eceived their results.                                                                                                                                                                                                                                                    | Total  |      |      | 76.3<br>77.8<br>57.2<br>50.6<br>53.8<br>31.1<br>37.0<br>34.1<br>6.1 | 22.8 |
| Nother-to-Child Transmission                                                                                                                                                                                                                                              |        |      |      |                                                                     |      |
| <b>ndicator 1</b> : Percent of women who were counseled during<br>antenatal care for their most recent pregnancy, accepted<br>an offer of testing and received their test results, of all<br>women who were pregnant at any time in the two years<br>preceding the survey |        | 6.2  | 5.2  | 12.7                                                                | 67.0 |
| exual Negotiation and Attitudes                                                                                                                                                                                                                                           |        |      |      |                                                                     |      |
| ndicator 1: The percent of respondents who believe that, if                                                                                                                                                                                                               | Male   | 51.2 | 42.9 | 80.9                                                                | 88.4 |
| ner husband has an STI, a wife can either refuse to have sex<br>with him or propose condom use, of all respondents having                                                                                                                                                 | Female | 46.6 | 44.2 | 82.8                                                                | 89.2 |
| neard of STIs aged 15-497                                                                                                                                                                                                                                                 | Total  | 48.8 | 43.6 | 81.9                                                                | 88.8 |
| Sexual Behaviour                                                                                                                                                                                                                                                          |        |      |      |                                                                     |      |
| ndicator 1: Percentage of respondents who have had sex                                                                                                                                                                                                                    | Male   | 28.9 | 29.3 | 27.1                                                                | 22.7 |
| vith a non-marital, non-cohabiting partner (higher risk sex) in<br>he last 12 months of all respondents reporting sexual activity                                                                                                                                         | Female | 15.6 | 15.8 | 15.5                                                                | 14.2 |
| n the last 12 months                                                                                                                                                                                                                                                      | Total  | 21.9 | 22.3 | 21.2                                                                | 18.3 |
| ndicator 2: The percent of respondents who say they used                                                                                                                                                                                                                  | Male   | 38.4 | 41.5 | 38.7                                                                | 41.5 |
|                                                                                                                                                                                                                                                                           |        |      |      |                                                                     |      |
| a condom the last time they had sex with a non-marital,<br>non-cohabiting partner, of those who have had sex with                                                                                                                                                         | Female | 32.7 | 34.7 | 29.3                                                                | 35.3 |