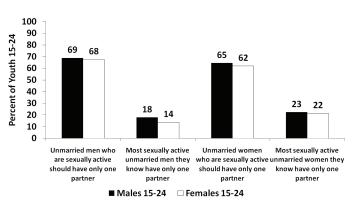

seems to be less trust that young men will delay intercourse until marriage than young women.

#### 7.5.2 – Unmarried Men and Women Should Have Only One Sexual Partner

Appendix Table A.7.8 provides more information on beliefs about the sexual conduct of young, unmarried men and women. Over two thirds of male and female youths (69% and 68%, respectively) aged 15-24 believe that young unmarried men who are sexually active should have only one sexual partner. However, the percent of youths in the same age group who believe most young, unmarried men they know have only one partner is relatively low (18% males, 14% females). Similar expectations are expressed for young, unmarried women, though with minor differences. It is clear that youth respondents generally do not believe that young,







**Figure 7.6** – Percent of youth aged 15-24 with particular beliefs and perceptions about faithfulness of sexually active unmarried men and women, by sex, 2009

unmarried men and women have only one partner. Appendix Tables A.7.8 and A.7.9 show similar data contrasting youth respondents' expectations and actual practice regarding faithfulness among unmarried men and women, respectively. Regardless of sex, over twothirds of respondents felt that unmarried men and women should have only one partner. Yet, only about one in five and one in six perceived this level of faithfulness among the sexually active unmarried men and women they know, with slight differences by sex (Figure 7.6).

#### 7.5.3 – Married Men and Women Should Have Sex Only with Their Spouse

Regardless of sex, about four fi