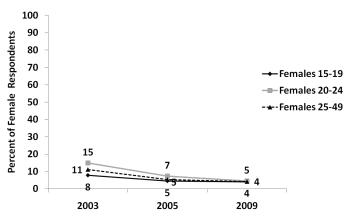

15-19 (13%) reported that they have ever been forced to have sex, an increase from 10% in 2000, and one in five among young adult women aged 20-24 and older women aged 25-49 have ever been forced to have sex (Figure 4.12). A higher percentage of females in urban (21%) versus rural (18%) areas reported ever being forced to have sex.

#### <u>4.7.3.2 – Forced Sex in Past Year</u>

Figure 4.13 shows the percent of females who were forced to have sex in the 12 months prior to the survey. This percentage declined during the survey period, from



**Figure 4.11** – Percent of women aged 15-49 ever forced to have sex against their will, and percent reporting forced sex in the past year, by age, 2009



Figure 4.12 – Percent of females who report ever being forced to have sex, by age, 2003-2009



**Figure 4.13** – Percent of females who report being forced to have sex in the 12 months prior to the survey, by age, 2003-2009

11% in 2003 to 4% in 2009. For adolescent females aged 15-19, the percentages declined from 8% in 2003 to 4% in 2009. Among the young female adults aged 20-24, it declined from 15% in 2003 to 4% in 2009. Slightly more females in rural (5%) versus urban (4%) areas reported being forced to have sex in the 12 months prior to the survey.

#### 4.7.3.3 - Perpetrators of Forced Sex

Figure 4.14 shows reported perpetrators among women who reported forced sex 12 months prior to the survey. There was a substantial decline in women reporting 'forced sex' by husband/live-in partner (from 71% in 2003 to 44% in 2009). However, increases were observed for women reporting pe