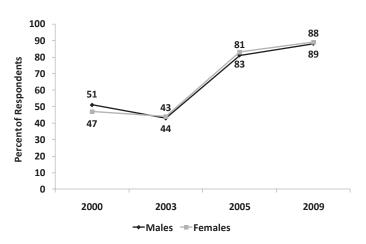

### Indicator Table 2 UNAIDS HIV/AIDS PREVENTION INDICATORS

| NDICATOR                                                                                                                                                                                                                                                                  |        | 2000 | 2003 | 2005                                                                | 2009 |
|---------------------------------------------------------------------------------------------------------------------------------------------------------------------------------------------------------------------------------------------------------------------------|--------|------|------|---------------------------------------------------------------------|------|
| itigma and Discrimination                                                                                                                                                                                                                                                 |        |      |      |                                                                     |      |
| ndicator 1: Percent of people expressing accepting                                                                                                                                                                                                                        | Male   | 22.4 | 29.4 |                                                                     | 34.8 |
| attitudes towards people with HIV, of all people surveyed aged 15-49 <sup>3</sup>                                                                                                                                                                                         | Female | 18.3 | 25.1 |                                                                     | 33.4 |
|                                                                                                                                                                                                                                                                           | Total  | 20.1 | 27.1 |                                                                     | 34.0 |
| (nowledge                                                                                                                                                                                                                                                                 |        |      |      |                                                                     |      |
| ndicator 1: Percent of all respondents who, in response to                                                                                                                                                                                                                | Male   | 60.4 | 68.8 | 79.5                                                                | 76.5 |
| prompted questions, say that a person can reduce their risk<br>of contracting HIV by using condoms and by having sex                                                                                                                                                      | Female | 55.8 | 63.3 | 76.3                                                                | 74.0 |
| only with one faithful, uninfected partner <sup>4</sup>                                                                                                                                                                                                                   | Total  | 57.9 | 65.9 | 77.8                                                                | 75.2 |
| ndicator 2: The percent of all respondents who correctly                                                                                                                                                                                                                  | Male   | 50.0 | 54.1 | 57.2                                                                | 51.5 |
| eject AIDS transmission through mosquito bites and                                                                                                                                                                                                                        | Female | 41.6 | 47.5 | 50.6                                                                | 46.6 |
| witchcraft, and who know that a healthy-looking person can transmit AIDS                                                                                                                                                                                                  | Total  | 45.4 | 50.7 | 53.8                                                                | 49.0 |
| ndicator 5: Percent of women and men who correctly                                                                                                                                                                                                                        | Male   |      |      | 31.1                                                                | 63.8 |
| espond to prompted questions about preventing maternal-                                                                                                                                                                                                                   | Female |      |      | 37.0                                                                | 72.9 |
| o-child transmission of HIV through anti-retroviral therapy<br>and avoiding breastfeeding <sup>5</sup>                                                                                                                                                                    | Total  |      |      | 34.1                                                                | 68.5 |
| /oluntary Testing and Counseling                                                                                                                                                                                                                                          |        |      |      |                                                                     |      |
| ndicator 1: Percent of people aged 15-49 who have ever                                                                                                                                                                                                                    | Male   |      |      | 6.1                                                                 | 20.4 |
| ndicator 1: Percent of people aged 15-49 who have ever<br>roluntarily requested an HIV test, received the test and<br>eceived their results <sup>6</sup>                                                                                                                  | Female |      |      | 6.4                                                                 | 24.8 |
| eceived their results.                                                                                                                                                                                                                                                    | Total  |      |      | 76.3<br>77.8<br>57.2<br>50.6<br>53.8<br>31.1<br>37.0<br>34.1<br>6.1 | 22.8 |
| Nother-to-Child Transmission                                                                                                                                                                                                                                              |        |      |      |                                                                     |      |
| <b>ndicator 1</b> : Percent of women who were counseled during<br>antenatal care for their most recent pregnancy, accepted<br>an offer of testing and received their test results, of all<br>women who were pregnant at any time in the two years<br>preceding the survey |        | 6.2  | 5.2  | 12.7                                                                | 67.0 |
| exual Negotiation and Attitudes                                                                                                                                                                                                                                           |        |      |      |                                                                     |      |
| ndicator 1: The percent of respondents who believe that, if                                                                                                                                                                                                               | Male   | 51.2 | 42.9 | 80.9                                                                | 88.4 |
| ner husband has an STI, a wife can either refuse to have sex<br>with him or propose condom use, of all respondents having                                                                                                                                                 | Female | 46.6 | 44.2 | 82.8                                                                | 89.2 |
| neard of STIs aged 15-497                                                                                                                                                                                                                                                 | Total  | 48.8 | 43.6 | 81.9                                                                | 88.8 |
| Sexual Behaviour                                                                                                                                                                                                                                                          |        |      |      |                                                                     |      |
| ndicator 1: Percentage of respondents who have had sex                                                                                                                                                                                                                    | Male   | 28.9 | 29.3 | 27.1                                                                | 22.7 |
| vith a non-marital, non-cohabiting partner (higher risk sex) in<br>he last 12 months of all respondents reporting sexual activity                                                                                                                                         | Female | 15.6 | 15.8 | 15.5                                                                | 14.2 |
| n the last 12 months                                                                                                                                                                                                                                                      | Total  | 21.9 | 22.3 | 21.2                                                                | 18.3 |
| ndicator 2: The percent of respondents who say they used                                                                                                                                                                                                                  | Male   | 38.4 | 41.5 | 38.7                                                                | 41.5 |
|                                                                                                                                                                                                                                                                           |        |      |      |                                                                     |      |
| a condom the last time they had sex with a non-marital,<br>non-cohabiting partner, of those who have had sex with                                                                                                                                                         | Female | 32.7 | 34.7 | 29.3                                                                | 35.3 |