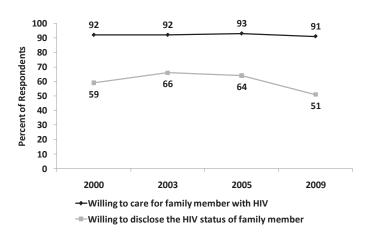

Indicator Table 1 ZAMBIA NATIONAL HIV/AIDS/STI/TB COUNCIL (NAC) OUTCOME INDICATORS

| INDICATOR                                                                                                                                                                                                                                                                                                                                                                                                                                                                                                                                                                                                                                                                                                                                                                                                                                                                                                                                                                                                                                                                                                                                                                                                                                                                                                                                                                                                                                                                      |                  | 2000        | 2003    | 2005                                                                                                                                                                                                                                                                                                           | 2009   |
|--------------------------------------------------------------------------------------------------------------------------------------------------------------------------------------------------------------------------------------------------------------------------------------------------------------------------------------------------------------------------------------------------------------------------------------------------------------------------------------------------------------------------------------------------------------------------------------------------------------------------------------------------------------------------------------------------------------------------------------------------------------------------------------------------------------------------------------------------------------------------------------------------------------------------------------------------------------------------------------------------------------------------------------------------------------------------------------------------------------------------------------------------------------------------------------------------------------------------------------------------------------------------------------------------------------------------------------------------------------------------------------------------------------------------------------------------------------------------------|------------------|-------------|---------|----------------------------------------------------------------------------------------------------------------------------------------------------------------------------------------------------------------------------------------------------------------------------------------------------------------|--------|
| Theme 1: Intensifying Prevention; Objective: Prevent Sexual T                                                                                                                                                                                                                                                                                                                                                                                                                                                                                                                                                                                                                                                                                                                                                                                                                                                                                                                                                                                                                                                                                                                                                                                                                                                                                                                                                                                                                  | ransmission      | of HIV      |         |                                                                                                                                                                                                                                                                                                                |        |
| Indicator 5: The percent of respondents who say they used                                                                                                                                                                                                                                                                                                                                                                                                                                                                                                                                                                                                                                                                                                                                                                                                                                                                                                                                                                                                                                                                                                                                                                                                                                                                                                                                                                                                                      | Male             | 38.4        | 41.5    | 38.7                                                                                                                                                                                                                                                                                                           | 41.5   |
|                                                                                                                                                                                                                                                                                                                                                                                                                                                                                                                                                                                                                                                                                                                                                                                                                                                                                                                                                                                                                                                                                                                                                                                                                                                                                                                                                                                                                                                                                | Female           | 32.7        | 34.7    | 29.3                                                                                                                                                                                                                                                                                                           | 35.3   |
| such a partner in the last 12 months                                                                                                                                                                                                                                                                                                                                                                                                                                                                                                                                                                                                                                                                                                                                                                                                                                                                                                                                                                                                                                                                                                                                                                                                                                                                                                                                                                                                                                           | Total            | 36.3        | 39.0    | 35.3                                                                                                                                                                                                                                                                                                           | 39.0   |
| Indicator 7: Percent of young single people (aged 15-24)                                                                                                                                                                                                                                                                                                                                                                                                                                                                                                                                                                                                                                                                                                                                                                                                                                                                                                                                                                                                                                                                                                                                                                                                                                                                                                                                                                                                                       | Male             | 34.8        | 33.9    | 34.6                                                                                                                                                                                                                                                                                                           | 27.7   |
|                                                                                                                                                                                                                                                                                                                                                                                                                                                                                                                                                                                                                                                                                                                                                                                                                                                                                                                                                                                                                                                                                                                                                                                                                                                                                                                                                                                                                                                                                | Female           | 25.6        | 28.4    | 25.8                                                                                                                                                                                                                                                                                                           | 23.1   |
|                                                                                                                                                                                                                                                                                                                                                                                                                                                                                                                                                                                                                                                                                                                                                                                                                                                                                                                                                                                                                                                                                                                                                                                                                                                                                                                                                                                                                                                                                | Total            | 30.4        | 31.6    | 30.8                                                                                                                                                                                                                                                                                                           | 25.7   |
| heme 1: Intensifying Prevention; Objective: Prevent Sexual T<br>indicator 5: The percent of respondents who say they used<br>a condom the last time they had sex with a non-marital,<br>ion-cohabiting partner, of those who have had sex with<br>uch a partner in the last 12 months<br>indicator 7: Percent of young single people (aged 15-24)<br>who have had sex in the last 12 months of all young single<br>people surveyed<br>indicator 8: Percentage of young women and men aged<br>5-24 who both correctly identify ways of preventing<br>the sexual transmission of HIV and who reject major<br>nisconceptions about HIV transmission <sup>1</sup><br>indicator 9: The age by which one half of young men or<br>yomen aged 15-24 have had penetrative sex, of all young<br>people surveyed<br>indicator 12: Percentage of unmarried respondents who<br>eport at least two sexual partners in the past 12 months<br>is for the east 12 months, including those ill for three or more months<br>during the sexual partners in the past 12 months<br>is four eceived, free<br>of user charges, basic external support in caring for the<br>thronically ill person (see footnote 2 for definition of basic<br>external support)<br>heme 3: Mitigating the Socio-economic impact of HIV and A<br>indicator 25: Percentage of orphaned and vulnerable<br>thildren aged 0-17 whose households received free basic<br>external support in caring for the child <sup>2</sup> | Male             |             |         | 47.9                                                                                                                                                                                                                                                                                                           | 40.7   |
|                                                                                                                                                                                                                                                                                                                                                                                                                                                                                                                                                                                                                                                                                                                                                                                                                                                                                                                                                                                                                                                                                                                                                                                                                                                                                                                                                                                                                                                                                | Female           |             |         | 42.0                                                                                                                                                                                                                                                                                                           | 37.8   |
| misconceptions about HIV transmission <sup>1</sup>                                                                                                                                                                                                                                                                                                                                                                                                                                                                                                                                                                                                                                                                                                                                                                                                                                                                                                                                                                                                                                                                                                                                                                                                                                                                                                                                                                                                                             | Total            |             |         | 44.6                                                                                                                                                                                                                                                                                                           | 39.2   |
| Indicator 9: The age by which one half of young men or                                                                                                                                                                                                                                                                                                                                                                                                                                                                                                                                                                                                                                                                                                                                                                                                                                                                                                                                                                                                                                                                                                                                                                                                                                                                                                                                                                                                                         | Male             | 17.5        | 17.5    | 18.5                                                                                                                                                                                                                                                                                                           | 19.5   |
| women aged 15-24 have had penetrative sex, of all young people surveyed                                                                                                                                                                                                                                                                                                                                                                                                                                                                                                                                                                                                                                                                                                                                                                                                                                                                                                                                                                                                                                                                                                                                                                                                                                                                                                                                                                                                        | Female           | 16.5        | 16.5    | 17.5                                                                                                                                                                                                                                                                                                           | 17.5   |
| Indicator 12: Percentage of unmarried respondents who                                                                                                                                                                                                                                                                                                                                                                                                                                                                                                                                                                                                                                                                                                                                                                                                                                                                                                                                                                                                                                                                                                                                                                                                                                                                                                                                                                                                                          | Male             | 20.7        | 18.8    | 13.6                                                                                                                                                                                                                                                                                                           | 8.9    |
| report at least two sexual partners in the past 12 months                                                                                                                                                                                                                                                                                                                                                                                                                                                                                                                                                                                                                                                                                                                                                                                                                                                                                                                                                                                                                                                                                                                                                                                                                                                                                                                                                                                                                      | Female           | 5.0         | 8.1     | 12.4                                                                                                                                                                                                                                                                                                           | 2.0    |
|                                                                                                                                                                                                                                                                                                                                                                                                                                                                                                                                                                                                                                                                                                                                                                                                                                                                                                                                                                                                                                                                                                                                                                                                                                                                                                                                                                                                                                                                                | Total            | 14.6        | 14.9    | 13.2                                                                                                                                                                                                                                                                                                           | 6.4    |
| Theme 2: Expanding Treatment, Care and Support; Objective                                                                                                                                                                                                                                                                                                                                                                                                                                                                                                                                                                                                                                                                                                                                                                                                                                                                                                                                                                                                                                                                                                                                                                                                                                                                                                                                                                                                                      | : Care and §     | upport      |         |                                                                                                                                                                                                                                                                                                                |        |
| Indicator 24: Percentage of adults aged 18-59 who have                                                                                                                                                                                                                                                                                                                                                                                                                                                                                                                                                                                                                                                                                                                                                                                                                                                                                                                                                                                                                                                                                                                                                                                                                                                                                                                                                                                                                         | Male             |             |         | 32.9                                                                                                                                                                                                                                                                                                           | (29.4) |
|                                                                                                                                                                                                                                                                                                                                                                                                                                                                                                                                                                                                                                                                                                                                                                                                                                                                                                                                                                                                                                                                                                                                                                                                                                                                                                                                                                                                                                                                                | Female           |             |         | 39.2                                                                                                                                                                                                                                                                                                           | 48.1   |
| before death, whose households have received, free<br>of user charges, basic external support in caring for the<br>chronically ill person (see footnote 2 for definition of basic<br>external support)                                                                                                                                                                                                                                                                                                                                                                                                                                                                                                                                                                                                                                                                                                                                                                                                                                                                                                                                                                                                                                                                                                                                                                                                                                                                         | Total            |             |         | 38.7<br>29.3<br>35.3<br>34.6<br>25.8<br>30.8<br>47.9<br>42.0<br>44.6<br>18.5<br>17.5<br>13.6<br>12.4<br>13.2<br>32.9                                                                                                                                                                                           | 40.7   |
| Theme 3: Mitigating the Socio-economic impact of HIV and A                                                                                                                                                                                                                                                                                                                                                                                                                                                                                                                                                                                                                                                                                                                                                                                                                                                                                                                                                                                                                                                                                                                                                                                                                                                                                                                                                                                                                     | <br>AIDS; Object | ive: Suppor | for OVC |                                                                                                                                                                                                                                                                                                                |        |
| Indicator 25: Percentage of orphaned and vulnerable                                                                                                                                                                                                                                                                                                                                                                                                                                                                                                                                                                                                                                                                                                                                                                                                                                                                                                                                                                                                                                                                                                                                                                                                                                                                                                                                                                                                                            | Male             |             |         | 12.0                                                                                                                                                                                                                                                                                                           | 18.2   |
|                                                                                                                                                                                                                                                                                                                                                                                                                                                                                                                                                                                                                                                                                                                                                                                                                                                                                                                                                                                                                                                                                                                                                                                                                                                                                                                                                                                                                                                                                | Female           |             |         | 11.8                                                                                                                                                                                                                                                                                                           | 20.0   |
|                                                                                                                                                                                                                                                                                                                                                                                                                                                                                                                                                                                                                                                                                                                                                                                                                                                                                                                                                                                                                                                                                                                                                                                                                                                                                                                                                                                                                                                                                | Total            |             |         | 11.9                                                                                                                                                                                                                                                                                                           | 19.0   |
| Indicator 26: The ratio of orphaned children aged 10-14                                                                                                                                                                                                                                                                                                                                                                                                                                                                                                                                                                                                                                                                                                                                                                                                                                                                                                                                                                                                                                                                                                                                                                                                                                                                                                                                                                                                                        | Male             |             | 0.88    | 0.90                                                                                                                                                                                                                                                                                                           | 0.95   |
| who are currently attending school to non-orphaned children the same age who are attending school                                                                                                                                                                                                                                                                                                                                                                                                                                                                                                                                                                                                                                                                                                                                                                                                                                                                                                                                                                                                                                                                                                                                                                                                                                                                                                                                                                              | Female           |             | 0.95    | 0.97                                                                                                                                                                                                                                                                                                           | 0.88   |
|                                                                                                                                                                                                                                                                                                                                                                                                                                                                                                                                                                                                                                                                                                                                                                                                                                                                                                                                                                                                                                                                                                                                                                                                                                                                                                                                                                                                                                                                                | Total            | 0.94        | 0.91    | 28.4       25.8         31.6       30.8          47.9          42.0          44.6         7.5       18.5         6.5       17.5         8.8       13.6         8.1       12.4         4.9       13.2          39.2          36.0 <b>DVC</b> 11.8          11.9         0.88       0.90         0.95       0.97 | 0.92   |
| Ratio = Percent of children 10-14 who have lost both<br>parents and are attending school / Percent of children with<br>both parents alive and who live with at least one parent<br>who are attending school                                                                                                                                                                                                                                                                                                                                                                                                                                                                                                                                                                                                                                                                                                                                                                                                                                                                                                                                                                                                                                                                                                                                                                                                                                                                    |                  |             |         |                                                                                                                                                                                                                                                                                                                |        |

### Indicator Table 2 UNAIDS HIV/AIDS PREVENTION INDICATORS

| NDICATOR                                                                                                                                                                                                                                                                  |        | 2000 | 2003 | 2005                                                                | 2009 |
|---------------------------------------------------------------------------------------------------------------------------------------------------------------------------------------------------------------------------------------------------------------------------|--------|------|------|---------------------------------------------------------------------|------|
| itigma and Discrimination                                                                                                                                                                                                                                                 |        |      |      |                                                                     |      |
| ndicator 1: Percent of people expressing accepting                                                                                                                                                                                                                        | Male   | 22.4 | 29.4 |                                                                     | 34.8 |
| attitudes towards people with HIV, of all people surveyed aged 15-49 <sup>3</sup>                                                                                                                                                                                         | Female | 18.3 | 25.1 |                                                                     | 33.4 |
|                                                                                                                                                                                                                                                                           | Total  | 20.1 | 27.1 |                                                                     | 34.0 |
| (nowledge                                                                                                                                                                                                                                                                 |        |      |      |                                                                     |      |
| ndicator 1: Percent of all respondents who, in response to                                                                                                                                                                                                                | Male   | 60.4 | 68.8 | 79.5                                                                | 76.5 |
| prompted questions, say that a person can reduce their risk<br>of contracting HIV by using condoms and by having sex                                                                                                                                                      | Female | 55.8 | 63.3 | 76.3                                                                | 74.0 |
| only with one faithful, uninfected partner <sup>4</sup>                                                                                                                                                                                                                   | Total  | 57.9 | 65.9 | 77.8                                                                | 75.2 |
| ndicator 2: The percent of all respondents who correctly                                                                                                                                                                                                                  | Male   | 50.0 | 54.1 | 57.2                                                                | 51.5 |
| eject AIDS transmission through mosquito bites and                                                                                                                                                                                                                        | Female | 41.6 | 47.5 | 50.6                                                                | 46.6 |
| witchcraft, and who know that a healthy-looking person can transmit AIDS                                                                                                                                                                                                  | Total  | 45.4 | 50.7 | 53.8                                                                | 49.0 |
| ndicator 5: Percent of women and men who correctly                                                                                                                                                                                                                        | Male   |      |      | 31.1                                                                | 63.8 |
| espond to prompted questions about preventing maternal-                                                                                                                                                                                                                   | Female |      |      | 37.0                                                                | 72.9 |
| o-child transmission of HIV through anti-retroviral therapy<br>and avoiding breastfeeding <sup>5</sup>                                                                                                                                                                    | Total  |      |      | 34.1                                                                | 68.5 |
| /oluntary Testing and Counseling                                                                                                                                                                                                                                          |        |      |      |                                                                     |      |
| ndicator 1: Percent of people aged 15-49 who have ever                                                                                                                                                                                                                    | Male   |      |      | 6.1                                                                 | 20.4 |
| ndicator 1: Percent of people aged 15-49 who have ever<br>roluntarily requested an HIV test, received the test and<br>eceived their results <sup>6</sup>                                                                                                                  | Female |      |      | 6.4                                                                 | 24.8 |
| eceived their results.                                                                                                                                                                                                                                                    | Total  |      |      | 76.3<br>77.8<br>57.2<br>50.6<br>53.8<br>31.1<br>37.0<br>34.1<br>6.1 | 22.8 |
| Nother-to-Child Transmission                                                                                                                                                                                                                                              |        |      |      |                                                                     |      |
| <b>ndicator 1</b> : Percent of women who were counseled during<br>antenatal care for their most recent pregnancy, accepted<br>an offer of testing and received their test results, of all<br>women who were pregnant at any time in the two years<br>preceding the survey |        | 6.2  | 5.2  | 12.7                                                                | 67.0 |
| exual Negotiation and Attitudes                                                                                                                                                                                                                                           |        |      |      |                                                                     |      |
| ndicator 1: The percent of respondents who believe that, if                                                                                                                                                                                                               | Male   | 51.2 | 42.9 | 80.9                                                                | 88.4 |
| ner husband has an STI, a wife can either refuse to have sex<br>with him or propose condom use, of all respondents having                                                                                                                                                 | Female | 46.6 | 44.2 | 82.8                                                                | 89.2 |
| neard of STIs aged 15-497                                                                                                                                                                                                                                                 | Total  | 48.8 | 43.6 | 81.9                                                                | 88.8 |
| Sexual Behaviour                                                                                                                                                                                                                                                          |        |      |      |                                                                     |      |
| ndicator 1: Percentage of respondents who have had sex                                                                                                                                                                                                                    | Male   | 28.9 | 29.3 | 27.1                                                                | 22.7 |
| vith a non-marital, non-cohabiting partner (higher risk sex) in<br>he last 12 months of all respondents reporting sexual activity                                                                                                                                         | Female | 15.6 | 15.8 | 15.5                                                                | 14.2 |
| n the last 12 months                                                                                                                                                                                                                                                      | Total  | 21.9 | 22.3 | 21.2                                                                | 18.3 |
| ndicator 2: The percent of respondents who say they used                                                                                                                                                                                                                  | Male   | 38.4 | 41.5 | 38.7                                                                | 41.5 |
|                                                                                                                                                                                                                                                                           |        |      |      |                                                                     |      |
| a condom the last time they had sex with a non-marital,<br>non-cohabiting partner, of those who have had sex with                                                                                                                                                         | Female | 32.7 | 34.7 | 29.3                                                                | 35.3 |