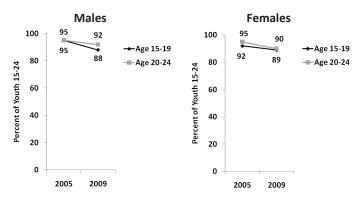

ondents who named various ways to prevent HIV transmission based on a prompted question. As in the previous discussion, generally there has been an increase since 2000 in the proportion of youths who name different ways to prevent HIV transmission based on a prompted question.

Similarly, abstinence was the most recognized method based on the prompted question (90%). Figure 6.3 shows these results by sex and age. Having one faithful partner was recognized by 87% of respondents aged 15-24 and consistent condom use by 82% in response to the prompted question. No notable variations by age and sex were observed in recognizing that abstinence and that having one faithful sexual partner (results for the latter indicator by sex and age shown in Figure 6.4) are ways to prevent the spread of HIV.



**Figure 6.3** – Percent of youth aged 15-24 who recognize abstinence is a way to prevent HIV infection (prompted response), by sex and age, 2005 & 2009



**Figure 6.4** – Percent of youth aged 15-24 who recognize having one faithful partner is a way to prevent HIV infection (prompted response), by sex and age, 2000-2009



**Figure 6.5** – Percent of youth aged 15-24 who recognize consistent condom use is a way to prevent HIV infection (prompted response), by sex and age, 2000-2009.

However, adolescents aged 15-19 were less likely to recognize consistent condom use as an HIV prevention method (76%) on prompted questions, compared with young adults aged 20-24 (86%). And it is worth noting that between 2005 and 2009 there was a 7 percentage point decrease in the proportion of female ado