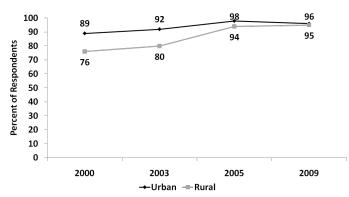

y behaviors. This chapter describes and discusses the findings from the 2009 ZSBS on knowledge related to HIV/AIDS transmission, prevention, and attitudes in Zambia. The information is useful for informing, monitoring and evaluation of HIV/ AIDS programs, and awareness.

#### 2.2 - GENERAL AWARENESS OF HIV/AIDS

Table 2.1 shows the percentage of respondents who have heard of HIV/AIDS. As in the previous ZSBS surveys, respondents were asked whether they have heard of HIV/AIDS. As indicated in the table, awareness of HIV/ AIDS has consistently remained high among both males and females, and among those residing in both rural and urban areas. Overall, there was a very slight decrease in the proportion of respondents who have heard of HIV/ AIDS in 2009 compared to 2005, and this decrease was



**Figure 2.1** – Percent of respondents who know that an HIV infection can be avoided, by residence, 2000-2009





|                            |       | Nun   | nber  |       |      | Heard of | HIV/AIDS |      |
|----------------------------|-------|-------|-------|-------|------|----------|----------|------|
| Background Characteristics | 2000  | 2003  | 2005  | 2009  | 2000 | 2003     | 2005     | 2009 |
| Males                      |       |       |       |       |      |          |          |      |
| Urban                      | 562   | 817   | 709   | 793   | 99.3 | 99.6     | 99.6     | 99.1 |
| Rural                      | 963   | 1,330 | 1,307 | 1,281 | 94.6 | 98.6     | 99.2     | 98.8 |
| Total                      | 1,525 | 2,147 | 2,016 | 2,074 | 96.3 | 99.0     | 99.3