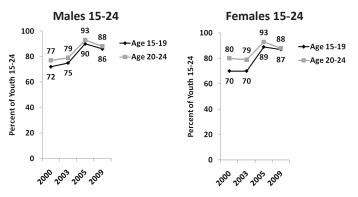

since 2000 in the proportion of youths who name different ways to prevent HIV transmission based on a prompted question.

Similarly, abstinence was the most recognized method based on the prompted question (90%). Figure 6.3 shows these results by sex and age. Having one faithful partner was recognized by 87% of respondents aged 15-24 and consistent condom use by 82% in response to the prompted question. No notable variations by age and sex were observed in recognizing that abstinence and that having one faithful sexual partner (results for the latter indicator by sex and age shown in Figure 6.4) are ways to prevent the spread of HIV.



**Figure 6.3** – Percent of youth aged 15-24 who recognize abstinence is a way to prevent HIV infection (prompted response), by sex and age, 2005 & 2009



**Figure 6.4** – Percent of youth aged 15-24 who recognize having one faithful partner is a way to prevent HIV infection (prompted response), by sex and age, 2000-2009



**Figure 6.5** – Percent of youth aged 15-24 who recognize consistent condom use is a way to prevent HIV infection (prompted response), by sex and age, 2000-2009.

However, adolescents aged 15-19 were less likely to recognize consistent condom use as an HIV prevention method (76%) on prompted questions, compared with young adults aged 20-24 (86%). And it is worth noting that between 2005 and 2009 there was a 7 percentage point decrease in the proportion of female adolescents 15-19 who recognized consistent condom use as an HIV prevention method (Figure 6.5).

#### 6.3.3 - Knowledge of ABCs of HIV Prevention

Appendix Ta