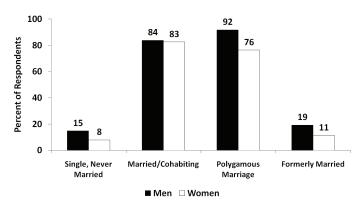

cohabiting respondents, male and female percentages reporting sex in the past four weeks were almost the same. Among single, never married, polygamous, and formerly married respondents, the percentage of men who had sex four weeks prior to the survey was higher than that of women (i.e., these men were more likely to be 'sexually active' in the four weeks prior to the survey). Overall, only 16% of men reported having had sex within the year, but not within the past four weeks (17% urban and 16% rural). The same was true for 18% of women (15% urban and 20% rural). See Appendix Table A.4.3 and Figure 4.5.



**Figure 4.2** – Percent of respondents married by exact age 18 and 20 and median age at first marriage, respondents aged 20-49, 2009



Figure 4.3 – Marital status, by residence, 2009



**Figure 4.4** – Percent of respondents who had sex in the four weeks prior to the survey, by marital status, 2009

#### 4.5 – NON-REGULAR, MULTIPLE, AND CONCURRENT PARTNERSHIPS

#### 4.5.1 – Non-Regular (Non-Marital/Non-Cohabiting) Sexual Partnerships

The extent to which respondents are engaged in partnerships that fall outside of a marital or cohabiting relationship may influence their level of risk for HIV infection. This is more likely if people involved in such partnerships also have other partners and/or condom use is low or inconsistent. These non-marital, non-cohabiting partnerships are sometimes referred to as "non-regular" partnerships because, in comparison to marital or cohabiting relationships, they are more likely to involve casual, occasional sex, even though this is not