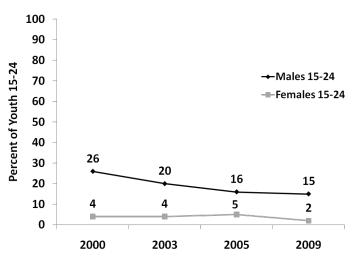

ted having more than one sexual partner in the last 12 months, with a sharp decline from 12% in 2000. A lower percentage of female youths (1%) reported multiple sexual partnerships in 2009, with a decline from 2% in 2000. Overall, there was a decline in the percent of youths reporting multiple sexual partnerships since 2000.

#### 8.9.2 – Multiple Partnerships among Sexually Active Young People

Among male youths who had sex in the 12 months prior to the survey, 15% had more than one sexual partner in 2009, compared to 2% of sexually active female youths.



**Figure 8.8** – Percent of youth aged 15-24 reporting condom use with most recent non-regular partner, by sex, 2000-2009



Figure 8.9 – Perceived likelihood non-regular partner has other partners, among youths aged 15-24, 2003-2009



**Figure 8.10** – Percent of youth aged 15-24 reporting multiple sexual partners, among those who had sex during the 12 months prior to the survey, by sex, 2000-2009

Overall, there has been a consistent decline in the percentage of sexually active youths reporting multiple sexual partnerships, from 11% in 2000 to 7% in 2009. The most notable decline was among sexually active male youths, from 26% in 2000 to 15% in 2009 (Figure 8.10).

#### 8.9.3 – Number of Sexual Partners Reported among Youth 15-24

The vast majority of youths aged 15-24 reported only one sexual partner (93%), with fewer young men (85%) than young women (98%) reporting a single partner (Appendix Table A.8.10 and Figure 8.11). Differences by sex were noted in number of sexual partners, with 10% of young males reporting