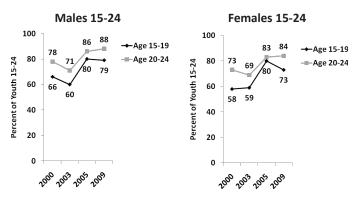

thod based on the prompted question (90%). Figure 6.3 shows these results by sex and age. Having one faithful partner was recognized by 87% of respondents aged 15-24 and consistent condom use by 82% in response to the prompted question. No notable variations by age and sex were observed in recognizing that abstinence and that having one faithful sexual partner (results for the latter indicator by sex and age shown in Figure 6.4) are ways to prevent the spread of HIV.



**Figure 6.3** – Percent of youth aged 15-24 who recognize abstinence is a way to prevent HIV infection (prompted response), by sex and age, 2005 & 2009



**Figure 6.4** – Percent of youth aged 15-24 who recognize having one faithful partner is a way to prevent HIV infection (prompted response), by sex and age, 2000-2009



**Figure 6.5** – Percent of youth aged 15-24 who recognize consistent condom use is a way to prevent HIV infection (prompted response), by sex and age, 2000-2009.

However, adolescents aged 15-19 were less likely to recognize consistent condom use as an HIV prevention method (76%) on prompted questions, compared with young adults aged 20-24 (86%). And it is worth noting that between 2005 and 2009 there was a 7 percentage point decrease in the proportion of female adolescents 15-19 who recognized consistent condom use as an HIV prevention method (Figure 6.5).

#### 6.3.3 - Knowledge of ABCs of HIV Prevention

Appendix Table A.6.4 and Figure 6.6 show survey results concerning youths' composite knowledge of HIV prevention methods, based on prompted questions. The data shows that since 2000