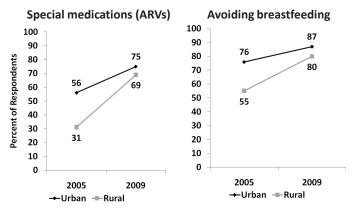

### Indicator Table 2 UNAIDS HIV/AIDS PREVENTION INDICATORS

| NDICATOR                                                                                                                                                                                                                                                                  |        | 2000 | 2003 | 2005                                                                | 2009 |
|---------------------------------------------------------------------------------------------------------------------------------------------------------------------------------------------------------------------------------------------------------------------------|--------|------|------|---------------------------------------------------------------------|------|
| itigma and Discrimination                                                                                                                                                                                                                                                 |        |      |      |                                                                     |      |
| ndicator 1: Percent of people expressing accepting                                                                                                                                                                                                                        | Male   | 22.4 | 29.4 |                                                                     | 34.8 |
| attitudes towards people with HIV, of all people surveyed aged 15-49 <sup>3</sup>                                                                                                                                                                                         | Female | 18.3 | 25.1 |                                                                     | 33.4 |
|                                                                                                                                                                                                                                                                           | Total  | 20.1 | 27.1 |                                                                     | 34.0 |
| (nowledge                                                                                                                                                                                                                                                                 |        |      |      |                                                                     |      |
| ndicator 1: Percent of all respondents who, in response to                                                                                                                                                                                                                | Male   | 60.4 | 68.8 | 79.5                                                                | 76.5 |
| prompted questions, say that a person can reduce their risk<br>of contracting HIV by using condoms and by having sex                                                                                                                                                      | Female | 55.8 | 63.3 | 76.3                                                                | 74.0 |
| only with one faithful, uninfected partner <sup>4</sup>                                                                                                                                                                                                                   | Total  | 57.9 | 65.9 | 77.8                                                                | 75.2 |
| ndicator 2: The percent of all respondents who correctly                                                                                                                                                                                                                  | Male   | 50.0 | 54.1 | 57.2                                                                | 51.5 |
| eject AIDS transmission through mosquito bites and                                                                                                                                                                                                                        | Female | 41.6 | 47.5 | 50.6                                                                | 46.6 |
| witchcraft, and who know that a healthy-looking person can transmit AIDS                                                                                                                                                                                                  | Total  | 45.4 | 50.7 | 53.8                                                                | 49.0 |
| ndicator 5: Percent of women and men who correctly                                                                                                                                                                                                                        | Male   |      |      | 31.1                                                                | 63.8 |
| espond to prompted questions about preventing maternal-                                                                                                                                                                                                                   | Female |      |      | 37.0                                                                | 72.9 |
| o-child transmission of HIV through anti-retroviral therapy<br>and avoiding breastfeeding <sup>5</sup>                                                                                                                                                                    | Total  |      |      | 34.1                                                                | 68.5 |
| /oluntary Testing and Counseling                                                                                                                                                                                                                                          |        |      |      |                                                                     |      |
| ndicator 1: Percent of people aged 15-49 who have ever                                                                                                                                                                                                                    | Male   |      |      | 6.1                                                                 | 20.4 |
| ndicator 1: Percent of people aged 15-49 who have ever<br>roluntarily requested an HIV test, received the test and<br>eceived their results <sup>6</sup>                                                                                                                  | Female |      |      | 6.4                                                                 | 24.8 |
| eceived their results.                                                                                                                                                                                                                                                    | Total  |      |      | 76.3<br>77.8<br>57.2<br>50.6<br>53.8<br>31.1<br>37.0<br>34.1<br>6.1 | 22.8 |
| Nother-to-Child Transmission                                                                                                                                                                                                                                              |        |      |      |                                                                     |      |
| <b>ndicator 1</b> : Percent of women who were counseled during<br>antenatal care for their most recent pregnancy, accepted<br>an offer of testing and received their test results, of all<br>women who were pregnant at any time in the two years<br>preceding the survey |        | 6.2  | 5.2  | 12.7                                                                | 67.0 |
| exual Negotiation and Attitudes                                                                                                                                                                                                                                           |        |      |      |                                                                     |      |
| ndicator 1: The percent of respondents who believe that, if                                                                                                                                                                                                               | Male   | 51.2 | 42.9 | 80.9                                                                | 88.4 |
| ner husband has an STI, a wife can either refuse to have sex<br>with him or propose condom use, of all respondents having                                                                                                                                                 | Female | 46.6 | 44.2 | 82.8                                                                | 89.2 |
| neard of STIs aged 15-497                                                                                                                                                                                                                                                 | Total  | 48.8 | 43.6 | 81.9                                                                | 88.8 |
| Sexual Behaviour                                                                                                                                                                                                                                                          |        |      |      |                                                                     |      |
| ndicator 1: Percentage of respondents who have had sex                                                                                                                                                                                                                    | Male   | 28.9 | 29.3 | 27.1                                                                | 22.7 |
| vith a non-marital, non-cohabiting partner (higher risk sex) in<br>he last 12 months of all respondents reporting sexual activity                                                                                                                                         | Female | 15.6 | 15.8 | 15.5                                                                | 14.2 |
| n the last 12 months                                                                                                                                                                                                                                                      | Total  | 21.9 | 22.3 | 21.2                                                                | 18.3 |
| ndicator 2: The percent of respondents who say they used                                                                                                                                                                                                                  | Male   | 38.4 | 41.5 | 38.7                                                                | 41.5 |
|                                                                                                                                                                                                                                                                           |        |      |      |                                                                     |      |
| a condom the last time they had sex with a non-marital,<br>non-cohabiting partner, of those who have had sex with                                                                                                                                                         | Female | 32.7 | 34.7 | 29.3                                                                | 35.3 |