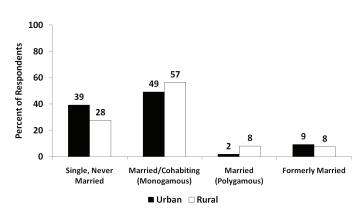

or formerly married respondents.

Among married or cohabiting respondents, male and female percentages reporting sex in the past four weeks were almost the same. Among single, never married, polygamous, and formerly married respondents, the percentage of men who had sex four weeks prior to the survey was higher than that of women (i.e., these men were more likely to be 'sexually active' in the four weeks prior to the survey). Overall, only 16% of men reported having had sex within the year, but not within the past four weeks (17% urban and 16% rural). The same was true for 18% of women (15% urban and 20% rural). See Appendix Table A.4.3 and Figure 4.5.



**Figure 4.2** – Percent of respondents married by exact age 18 and 20 and median age at first marriage, respondents aged 20-49, 2009



Figure 4.3 – Marital status, by residence, 2009



**Figure 4.4** – Percent of respondents who had sex in the four weeks prior to the survey, by marital status, 2009

#### 4.5 – NON-REGULAR, MULTIPLE, AND CONCURRENT PARTNERSHIPS

#### 4.5.1 – Non-Regular (Non-Marital/Non-Cohabiting) Sexual Partnerships

The extent to which respondents are engaged in partnerships that fall outside of a marital or cohabiting relationship may influence their level of risk for HIV infection. This is more likely if people involved in such partnerships also have other partners and/or condom use is low or inconsistent. These non-marital, non-cohabiting partnerships are sometimes referred to as "non-regular" partnerships because, in comparison to marital or cohabiting relationships, they are more likely to invol