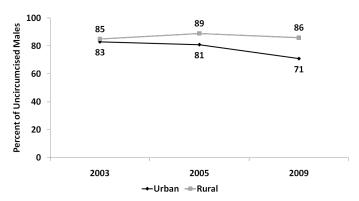

ng by 35% between 2005 and 2009. For females in both urban and rural areas the proportions declined sharply between 2000 and 2003 and thereafter remained low.

#### 5.3.2 - Type of Procedure for Male Circumcision

Table 5.6 and Figure 5.2 show percentages of male circumcision by source of the procedure. All male respondents who indicated they were circumcised were asked whether the circumcision was done in a traditional setting or at a health facility. A consistently higher proportion of males have been circumcised in a traditional setting than in a formal medical setting. In 2009, 54% of the circumcised males indicated they had been circumcised in a traditional setting compared to 42% in a formal medical setting.



Figure 5.2 – Percent of males circumcised by various sources, 2003-2009



**Figure 5.3** – Percent of uncircumcised male respondents with no desire to be circumcised, by residence, 2003-2009

### Table 5.6 – Among males who have been circumcised, the percent circumcised by type of procedure, 2000-2009

|                             | Percent of Circumcised males |      |      |      |  |  |  |  |
|-----------------------------|------------------------------|------|------|------|--|--|--|--|
| Type of procedure           | 2000                         | 2003 | 2005 | 2009 |  |  |  |  |
| Formal medical              | -                            | 39.3 | 33.8 | 42.2 |  |  |  |  |
| Traditional                 | -                            | 54.2 | 62.4 | 54.4 |  |  |  |  |
| Don't know/missing          | -                            | 6.5  | 3.9  | 3.4  |  |