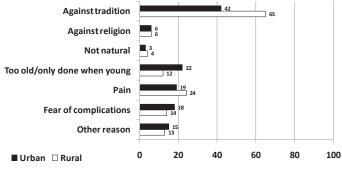

5.8 and Figure 5.4 show the percent of uncircumcised male respondents with no desire to be circumcised, by the various reasons why they have no desire for circumcision. About 58% of uncircumcised males with no desire to be circumcised gave the reason that it is against tradition. Many more of these respondents were in rural areas than in urban areas (65% and 42%, respectively). The next most common reason cited was pain (22% of respondents mentioned this reason). The least frequently-cited reasons were that it is against religion (6%) and is not natural (4%). Among uncircumcised young adult men aged 20-24, one in two said they do not want to be circumcised because it is against tradition, about a quarter indicated it was painful, 19% feared complications, 5% felt it was against religion,







**Figure 5.5** – Percent of women reporting a preference for a partner being circumcised or uncircumcised, by residence, 2009

### Table 5.8 – Among uncircumcised male respondents with no desire to be circumcised, the percent who give various reasons for why they have no desire to be circumcised, by residence, 2009

|                                                                                                 |       | _     |       |  |  |  |  |
|-------------------------------------------------------------------------------------------------|-------|-------|-------|--|--|--|--|
| Reason given <sup>1</sup>                                                                       | Urban | Rural | Total |  |  |  |  |
| Against tradition