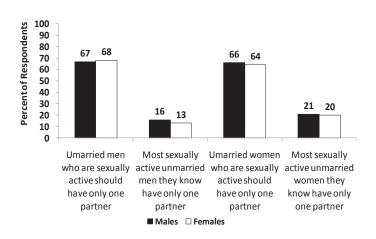

ns about faithfulness of sexually active unmarried men and women. The purpose of this indicator is to explore these beliefs and perceptions.

#### 3.7.1 – Norms about Having One Partner for Unmarried Men

The survey data show that only about three quarters of urban respondents (75%) and a much lower percentage of rural respondents (63%) believe that unmarried men who are sexually active should have only one partner. Nearly the same percentage of male 67% and female respondents (68%) held this view.



**Figure 3.14** – Percent of respondents who support education on condom use for prevention of HIV/AIDS among young people, by sex and residence, 2009



**Figure 3.15** – Percent of respondents reporting specific beliefs and perceptions about abstinence in young men and women, by sex, 2009



**Figure 3.16** – Percent of respondents reporting specific beliefs and perceptions about faithfulness of sexually active unmarried men and women, by sex, 2009

#### 3.7.2 – Perceptions of Single Partner Behavior among Unmarried Men

By contrast, survey results indicated that only 14% of respondents overall say that most sexually active unmarried men they know have only one partner. Only 16% of male and 13% of female respondents indicated so. These low percentages suggest that unmarried sexually active men are unlikely to be faithful to a single partner. Urban female respondents (12%) were less likely than the other subgroups to report that most sexually active unmarried men they know have only one partner, and a lower percentage of urban (13%) compared to rural (15%) respondents reporte