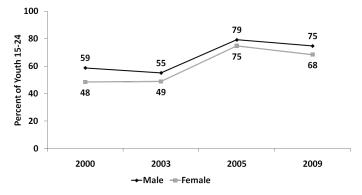

er.'The new phrasing was not added until 2005, and for that reason, calculations based on the revised indicator definition are not available for the previous survey years. While there has undoubtedly been an overall increase in knowledge of the ABCs of HIV prevention since 2000, a decline is observed between 2005 and 2009. Between 2005 and 2009, overall percentages knowing all three ABCs among youth 15-24 declined from 76% in 2005 to 69% in 2009 (Table A.6.4). The decline was about the same among adolescents and young adults, and among young men and young women (Figure 6.7).

#### 6.4 – MISCONCEPTIONS ABOUT HIV TRANSMISSION AMONG YOUTH

As noted earlier, what people think they know about HIV transmission may be incorrect. For example, they may think they 'know' that HIV is transmitted by



**Figure 6.6** – Percent of youth aged 15-24 who know that consistent condom use and having one faithful partner are ways to avoid HIV infection, by sex, 2000-2009



**Figure 6.7** – Percent of youth aged 15-24 who know the ABCs\* of HIV prevention, by sex and age, 2005 & 2009

mosquito bites, but this is not true. The ZSBS measures correct knowledge of HIV transmission by whether respondents answer 'no' when asked if HIV can be transmitted by mosquito bites, by sharing a meal with an HIV-infected person, or by witchcraft. These are mistaken beliefs that are fairly common in Zambia as well as in many other countries. The knowledge measures discussed below capture the percentage of respondents who correctly reject these common misconceptions about how HIV is spread.

Appendix Table A.6.5