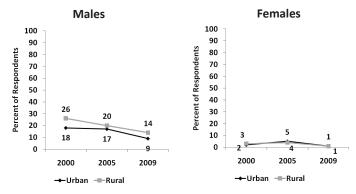

o the survey. This information is presented in Appendix Tables A.4.5, A.4.6, and A.4.7.

Appendix Table A.4.5 presents information on the percentage of survey respondents reporting sex with more than one sexual partner in the 12 months prior to the survey. Among men, 9% (11% in rural and 6% in urban areas) reported having had sex with more than one sexual partner in the 12 months prior to the survey, compared to 0.7% of women (0.8% in rural and 0.7% in urban areas). This indicator showed a decline between



Figure 4.5 – Percent of respondents reporting never having had sex, among young people aged 15-24 years, by age, 2000-2009



**Figure 4.6** – Percent of respondents sexually active in past year who report sex with a non-marital/non-cohabiting partner, by sex and residence, 2000-2009



**Figure 4.7** – Percent of sexually active respondents reporting more than one sexual partner in the past year, by sex and residence, 2000-2009

2000 and 2009, with a slight increase observed in 2005. Among men, the percentage reporting multiple sexual partners in the 12 months prior to the survey declined by almost 50% from 17% in 2000 to 9% in 2009, while among women it declined from 2% in 2000 to 0.7% in 2009. Figure 4.7 shows these results by sex and residence.

#### 4.5.2.1 – Number of Sexual Partners

Appendix Table A.4.6 presents information on the percentage of sexually active respondents by reported number of sexual partners and selected background characteristics. Among men, the percentage who had two sexual partners in the 12 months prior to the survey was higher among single