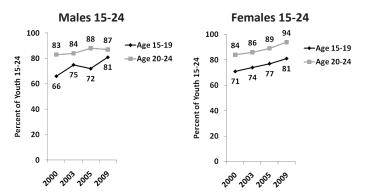

breast milk. Only 44% know all three pathways. Generally, more young females than males know at least one pathway of MTCT and know all three pathways.

### 6.6.2 – Knowledge of MTCT by Taking ART and Avoiding Breastfeeding

Appendix Table A.6.10 presents the percentage of young respondents with knowledge of prevention of motherto-child transmission (MTCT) of HIV by the mother taking anti-retroviral therapy (ART) during pregnancy, by the mother avoiding breastfeeding, and by both methods. The data indicate increased knowledge among youths of prevention of MTCT since the 2000 survey. Results show that the proportion of young people aged 15-24 who know that MTCT can be prevented by the mother taking ART during pregnancy has increased from 36% in 2005 to 63% in 2009 (Figure 6.12). Similarly,



**Figure 6.11** – Percent of youth aged 15-24 with knowledge of mother-to-child transmission (MTCT) of HIV, by sex and age, 2000-2009



**Figure 6.12** – Percent of youth aged 15-24 with knowledge of specific ways to prevent MTCT, 2005 & 2009

there was a 20 percentage point increase in the proportion of young people who knew that MTCT of HIV can be prevented by the mother avoiding breast feeding, and a 30 percentage point increase in the percentage who knew both methods of prevention. Similar to results regarding knowledge of MTCT in 2009, more young females than males knew at least one method of prevention or both methods. About two thirds of females versus 57% of males aged 15-24 knew that a pregnant woman taking ART can prevent MTCT of HIV. Eight out of ten females versus about thre