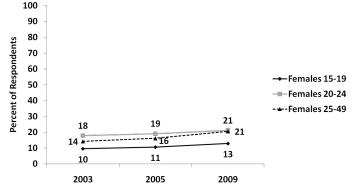

### Indicator Table 2 UNAIDS HIV/AIDS PREVENTION INDICATORS

| NDICATOR                                                                                                                                                                                                                                                                  |        | 2000 | 2003 | 2005                                                                | 2009 |
|---------------------------------------------------------------------------------------------------------------------------------------------------------------------------------------------------------------------------------------------------------------------------|--------|------|------|---------------------------------------------------------------------|------|
| itigma and Discrimination                                                                                                                                                                                                                                                 |        |      |      |                                                                     |      |
| ndicator 1: Percent of people expressing accepting                                                                                                                                                                                                                        | Male   | 22.4 | 29.4 |                                                                     | 34.8 |
| attitudes towards people with HIV, of all people surveyed aged 15-49 <sup>3</sup>                                                                                                                                                                                         | Female | 18.3 | 25.1 |                                                                     | 33.4 |
|                                                                                                                                                                                                                                                                           | Total  | 20.1 | 27.1 |                                                                     | 34.0 |
| (nowledge                                                                                                                                                                                                                                                                 |        |      |      |                                                                     |      |
| ndicator 1: Percent of all respondents who, in response to                                                                                                                                                                                                                | Male   | 60.4 | 68.8 | 79.5                                                                | 76.5 |
| prompted questions, say that a person can reduce their risk<br>of contracting HIV by using condoms and by having sex                                                                                                                                                      | Female | 55.8 | 63.3 | 76.3                                                                | 74.0 |
| only with one faithful, uninfected partner <sup>4</sup>                                                                                                                                                                                                                   | Total  | 57.9 | 65.9 | 77.8                                                                | 75.2 |
| ndicator 2: The percent of all respondents who correctly                                                                                                                                                                                                                  | Male   | 50.0 | 54.1 | 57.2                                                                | 51.5 |
| eject AIDS transmission through mosquito bites and                                                                                                                                                                                                                        | Female | 41.6 | 47.5 | 50.6                                                                | 46.6 |
| witchcraft, and who know that a healthy-looking person can transmit AIDS                                                                                                                                                                                                  | Total  | 45.4 | 50.7 | 53.8                                                                | 49.0 |
| ndicator 5: Percent of women and men who correctly                                                                                                                                                                                                                        | Male   |      |      | 31.1                                                                | 63.8 |
| espond to prompted questions about preventing maternal-                                                                                                                                                                                                                   | Female |      |      | 37.0                                                                | 72.9 |
| o-child transmission of HIV through anti-retroviral therapy<br>and avoiding breastfeeding <sup>5</sup>                                                                                                                                                                    | Total  |      |      | 34.1                                                                | 68.5 |
| /oluntary Testing and Counseling                                                                                                                                                                                                                                          |        |      |      |                                                                     |      |
| ndicator 1: Percent of people aged 15-49 who have ever                                                                                                                                                                                                                    | Male   |      |      | 6.1                                                                 | 20.4 |
| ndicator 1: Percent of people aged 15-49 who have ever<br>roluntarily requested an HIV test, received the test and<br>eceived their results <sup>6</sup>                                                                                                                  | Female |      |      | 6.4                                                                 | 24.8 |
| eceived their results.                                                                                                                                                                                                                                                    | Total  |      |      | 76.3<br>77.8<br>57.2<br>50.6<br>53.8<br>31.1<br>37.0<br>34.1<br>6.1 | 22.8 |
| Nother-to-Child Transmission                                                                                                                                                                                                                                              |        |      |      |                                                                     |      |
| <b>ndicator 1</b> : Percent of women who were counseled during<br>antenatal care for their most recent pregnancy, accepted<br>an offer of testing and received their test results, of all<br>women who were pregnant at any time in the two years<br>preceding the survey |        | 6.2  | 5.2  | 12.7                                                                | 67.0 |
| exual Negotiation and Attitudes                                                                                                                                                                                                                                           |        |      |      |                                                                     |      |
| ndicator 1: The percent of respondents who believe that, if                                                                                                                                                                                                               | Male   | 51.2 | 42.9 | 80.9                                                                | 88.4 |
| ner husband has an STI, a wife can either refuse to have sex<br>with him or propose condom use, of all respondents having                                                                                                                                                 | Female | 46.6 | 44.2 | 82.8                                                                | 89.2 |
| neard of STIs aged 15-497                                                                                                                                                                                                                                                 | Total  | 48.8 | 43.6 | 81.9                                                                | 88.8 |
| Sexual Behaviour                                                                                                                                                                                                                                                          |        |      |      |                                                                     |      |
| ndicator 1: Percentage of respondents who have had sex                                                                                                                                                                                                                    | Male   | 28.9 | 29.3 | 27.1                                                                | 22.7 |
| vith a non-marital, non-cohabiting partner (higher risk sex) in<br>he last 12 months of all respondents reporting sexual activity                                                                                                                                         | Female | 15.6 | 15.8 | 15.5                                                                | 14.2 |
| n the last 12 months                                                                                                                                                                                                                                                      | Total  | 21.9 | 22.3 | 21.2                                                                | 18.3 |
| ndicator 2: The percent of respondents who say they used                                                                                                                                                                                                                  | Male   | 38.4 | 41.5 | 38.7                                                                | 41.5 |
|                                                                                                                                                                                                                                                                           |        |      |      |                                                                     |      |
| a condom the last time they had sex with a non-marital,<br>non-cohabiting partner, of those who have had sex with                                                                                                                                                         | Female | 32.7 | 34.7 | 29.3                                                                | 35.3 |