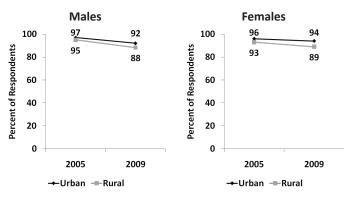

| 47 | Chapter 5 | HIV Testing Services, Sexually Transmitted Infections, Circumcision & Medical<br>Injections |
|----|-----------|---------------------------------------------------------------------------------------------|
| 47 | 5.1       | Introduction                                                                                |
| 47 | 5.2       | HIV Testing Services                                                                        |
| 50 | 5.3       | Circumcision                                                                                |
| 53 | 5.4       | Sexually Transmitted Infections (STIs)                                                      |
| 56 | 5.5       | Medical Injections                                                                          |
| 57 | Chapter 6 | Awareness & Knowledge about HIV/AIDS among Youth                                            |
| 57 | 6.1       | Introduction                                                                                |
| 57 | 6.2       | General Awareness about HIV/AIDS among Youth                                                |
| 58 | 6.3       | Knowledge of Ways to Prevent HIV Transmission among Youth                                   |
| 59 | 6.4       | Misconceptions about HIV Transmission among Youth                                           |
| 60 | 6.5       | Knowledge of Medications to Treat HIV/AIDS among Youth                                      |
| 61 | 6.6       | Knowledge of Mother-to-Child Transmission of HIV among Youth                                |
| 61 | 6.7       | Knowledge Concerning Condoms among Youth                                                    |
| 63 | Chapter 7 | Attitudes and Beliefs about HIV/AIDS among Youth                                            |
| 63 | 7.1       | Introduction                                                                                |
| 63 | 7.2       | Personal Acquaintance with Persons Living with HIV/AIDS among Youth                         |
| 63 | 7.3       | Attitudes toward Persons Living with HIV/AIDS among Youth                                   |
| 65 | 7.4       | Attitudes toward Condom Use among Youth                                                     |
| 66 | 7.5       | Attitudes toward Faithfulness among Youth                                                   |
| 67 | 7.6       | Attitudes toward Women's Empowerment among Youth                                            |
| 69 | Chapter 8 | Sexual Behavior & HIV/AIDS among Youth                                                      |
| 69 | 8.1       | Introduction                                                                                |
| 69 | 8.2       | Young People's Sexual Behaviour                                                             |
| 70 | 8.3       | Condom Use at First Sex among Youth                                                         |
| 71 | 8.4       | Premarital Sex                                                                              |
| 73 | 8.5       | Recent Sexual Activity among Youth                                                          |
| 73 | 8.6       | Condom Use with Most Recent Partner among Youth                                             |
| 75 | 8.7       | Exchanging Money for Sex                                                                    |
| 75 | 8.8       | Non-regular Partnerships among Youth                                                        |
| 76 | 8.9       | Multiple Sexual Partnerships among Youth                                                    |
| 77 | 8.10      | Multiple Concurrent Sexual Partnerships among Youth                                         |
| 78 | 8.11      | Age-mixing in Sexual Relationships among Young Women 15-24                                  |
| 78 | 8.12      | Forced Sex among Young Women                                                                |
| 79 | 8.13      | Alcohol and Sex among Youth                                                                 |
| 79 | 8.14      | HIV Counseling and Testing among Youth                                                      |
| 81 | 8.15      | Circumcision among Youth                                                                    |
| 82 | 8.16      | Sexually Transmitted Infections and Youth                                                   |