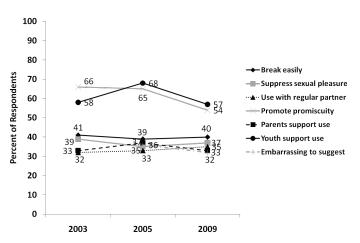

ms about Young Women Waiting until Marriage to Have Sex

Overall, the survey results indicate that 68% of respondents believe that young women should wait until marriage before they can have sexual intercourse. For both male and female respondents, a larger proportion of urban compared to rural respondents believe that young women should wait until marriage to have sexual intercourse. For males, 70% of urban respondents and 66% of their rural counterparts believe that young women should wait until they are married, while 70%





**Figure 3.12.1** – Percent of respondents who express agreement with various statements about condoms, by residence, 2005 & 2009



**Figure 3.12.2** – Percent of respondents who express agreement with various statements about condoms, by residence, 2005 & 2009



Figure 3.13 – Percent of respondents who express agreement with various statements about condoms, 2003-2009

of urban female respondents and 67% of their rural counterparts believe so.

#### 3.6.4 – Perceptions of Premarital Sexual Behavior among Young Women

In a pattern similar to that observed for young men, only 22% of respondents overall indicated that most young women they know wait until marriage before they have sexual intercourse, with little difference on this indicator between males and females. A slightly larger proportion of rural (23%) compared to urban (19%) respondents indicated that young women they know wait until marriage to have sexual intercourse.

#### 3.6.5 – Summary

Overall, larger percentages (75%) believe that young men should wait until marriage to have sexual