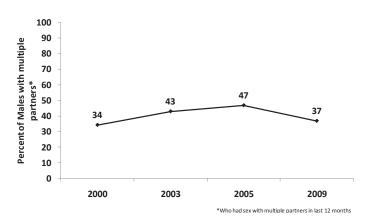

percentages reporting condom use are higher in urban compared to rural areas. Among urban women a steady increase in condom use was indicated, with small increases recorded from about 37% in 2000 to about 47% in 2009.

#### 4.6.4 - Condom Use with Multiple Sexual Partners

As discussed earlier, multiple sexual partnerships, including MCPs, have fuelled the HIV/AIDS pandemic in Zambia. Though survey data may suffer from underreporting of multiple sexual partners, information on condom use with multiple sexual partners is presented in Appendix Table A.4.16 and Figures 4.9.2 and 4.9.3.



**Figure 4.9.1** – Percent of respondents reporting condom use at last sex with non-marital/non-cohabiting partner, among those who had sex during 12 months prior to survey, by sex and residence, 2000-2009



**Figure 4.9.2** – Percent of male respondents reporting condom use at last sex with non-marital/non-cohabiting partners, among men who had sex with multiple partners during 12 months prior to survey, 2000-2009



**Figure 4.9.3** – Percent of respondents reporting condom use at last sex, among those who had multiple sexual partners in the 12 months prior to survey, by residence, 2000-2009

Very few women reported sex with more than one partner in the 12 months prior to the survey; hence the estimates based on the few reported cases were disregarded. Among men, however, 27% of urban men and 18% of rural men who reported sex with multiple partners in the 12 months prior to the survey used a condom at last sex with a nonregular sex partner. Figure 4.9.3 shows condom use at last sexual inte