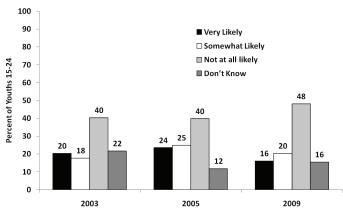

y sex, with more young men than women having multiple partners. Five percent of all male youths aged 15-24 reported having more than one sexual partner in the last 12 months, with a sharp decline from 12% in 2000. A lower percentage of female youths (1%) reported multiple sexual partnerships in 2009, with a decline from 2% in 2000. Overall, there was a decline in the percent of youths reporting multiple sexual partnerships since 2000.

#### 8.9.2 – Multiple Partnerships among Sexually Active Young People

Among male youths who had sex in the 12 months prior to the survey, 15% had more than one sexual partner in 2009, compared to 2% of sexually active female youths.



**Figure 8.8** – Percent of youth aged 15-24 reporting condom use with most recent non-regular partner, by sex, 2000-2009



Figure 8.9 – Perceived likelihood non-regular partner has other partners, among youths aged 15-24, 2003-2009



**Figure 8.10** – Percent of youth aged 15-24 reporting multiple sexual partners, among those who had sex during the 12 months prior to the survey, by sex, 2000-2009

Overall, there has been a consistent decline in the percentage of sexually active youths reporting multiple sexual partnerships, from 11% in 2000 to 7% in 2009. The most notable decline was among sexually active male youths, from 26% in 2000 to 15% in 2009 (Figure 8.10).

#### 8.9.3 – Number of Sexual Partners Reported among Youth 15-24

The vast majority of youths aged 15-24 reported only one sexual partner (93%), with fewer young men (85%) than young women (98%) reporting a single partner (Appendix Table A.8.10