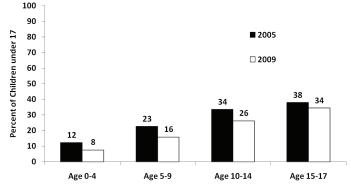

proportions of orphans not living with their siblings, though female orphans were slightly more likely not to be living with their siblings than male orphans. Older orphans are more likely not to be living with their siblings under the age of 18 than younger orphans: in 2009, 42% of orphans aged 15-17 years were not living with their siblings under the age of 18, while only about one-fifth of orphans aged 0-4 were not living with their siblings (Appendix Table A.9.10).

### 9.12 – MINIMUM BASIC NEEDS FOR PERSONAL CARE FOR OVC

OVC Core Indicator 1 is the ratio of orphaned and vulnerable children (OVC) to non-OVC who have three minimum basic material needs for personal care. This indicator assesses the capacity of families to provide children with minimum basic material needs. In Zambia,



Figure 9.5 – Percent of children classified as OVC, by age, 2005 & 2009



**Figure 9.6** – Percent of orphans who did not live with all their siblings under age 18, by residence, 2005 & 2009

the designated items are availability of a blanket, shoes and two sets of clothes. When calculated as a ratio of OVC to non-OVC, it assesses progress in preventing relative disadvantages for orphaned and vulnerable children. In the 2009 ZSBS, for each child aged 5-17 in the household, the informant was asked whether the child had each of the three basic items, and if so, whether the item was for that child alone, or was shared by more than one child (the same questions were asked in the 2005 survey). Appendix Table A.9.11 shows these findings for all children and by OVC status.

About half (49%) of