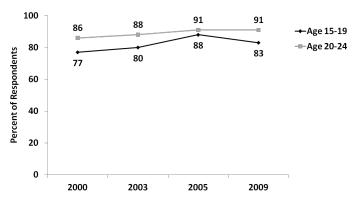

proportion of those aged 15-19 who have heard of HIV/AIDS was slightly lower (97%) than the proportion of those aged 20-24 (99%). This gap in knowledge between adolescents and young adults indicates the need to increase awareness among adolescents.

#### 6.2.1 - Knowledge That AIDS Can Be Avoided

The data further indicate that since 2000 there has been an overall increase of about 19 percentage points in the proportion of young people aged 15-24 who know that HIV/AIDS can be avoided. The 2009 survey results indicate that a slightly higher proportion of young adults aged 20-24 (95%) know that HIV/AIDS can be avoided than the proportion of adolescents aged 15-19 (92%) (Figure 6.1).



**Figure 6.1** – Percent of youth aged 15-24 who know an HIV infection can be avoided, by age, 2000-2009



Figure 6.2 – Percent of youth aged 15-24 who know a healthylooking person can be HIV-infected, by age, 2000-2009

Among young adults aged 20-24, a greater proportion of males (97%) compared to females (94%) knew HIV/ AIDS can be avoided. The data also indicate that the proportion of young people who know that a healthy looking person can have HIV has increased overall since the 2000 survey but to a lesser extent than the proportion who knew that HIV/AIDS can be avoided (Figure 6.2).

#### 6.2.2 – Knowledge That Healthy-Looking Person Can Have AIDS

A higher proportion of males aged 20-24 (94%) than females (89%) knew a healthy looking person can have HIV. The data overall shows that since 2000 the increase in the proportion of young people who know that HIV/ AIDS can be avoided and that