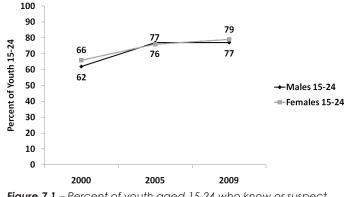

ds those living with HIV/AIDS. Data in the table show an increase in the percentage of young respondents who know someone with a suspected HIV infection or who has died from AIDS since 2000, for all age groups and by sex. There is little difference between male and female youth aged 15-24 on their knowledge about a suspected HIV infected person or someone who has died from AIDS (77% and 79%, respectively). However, youths aged 20-24 are more likely (87%) to report knowing someone with or suspected to have HIV or who has died from AIDS than those aged 15-19 (71%).

### 7.3 – ATTITUDES TOWARD PERSONS LIVING WITH HIV/AIDS AMONG YOUTH

### 7.3.1 – HIV Positive Person Should be Ashamed or Blamed

Indicators exhibited in Appendix Table A.7.2 are based on the UNGASS and PEPFAR mainstream stigma



**Figure 7.1** – Percent of youth aged 15-24 who know or suspect someone to be HIV positive or know someone who died from AIDS, 2000-2009

indicators, which are measured by a set of questions beginning with whether the respondent has heard of HIV/AIDS to build a composite indicator reflecting a negative judgment towards people living with HIV/ AIDS. Respondents were asked to state whether a person with HIV/AIDS should be ashamed or be blamed for bringing the virus to the community. These two indicators are combined to form a single measure to capture those expressing either of the two negative judgments toward people living with HIV/AIDS. The data indicate that people's perceptions of whether or not those living with HIV/AIDS should be ashamed or be blamed has remained consistent since 2