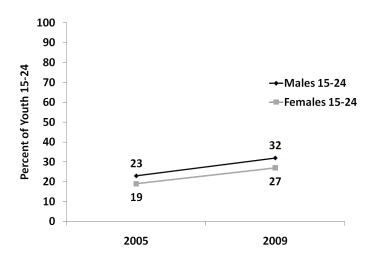

aged 15-24 reported sex in the past year in 2009. Overall percentages were higher for young males (28%) compared to young females (23%), due mainly to larger percentages of young males 20-24 reporting sexual activity (44%) compared to young females in the same age group (36%). Overall, percentages reporting premarital sexual activity in the past year have declined from 30% in 2000 to 26% in 2009.

#### 8.4.2 – Condom Use and Premarital Sex

Appendix Table A.8.2 and Figure 8.4 show data on condom use among never-married youths aged 15-24 who engaged in premarital sex. This is PEPFAR



Figure 8.1 – Percent of adolescents aged 15-19 who have ever had sex by single year of age, by sex, 2005 & 2009



Figure 8.2 – Percent of youth aged 15-24 who have had sex before age 15, by sex, 2000-2009



Figure 8.3 – Percent of youth aged 15-24 reporting condom use at first sex, by sex, 2005 & 2009

| Background<br>characteristics | Number who ha | ve ever had sex | Used a condom the firs | -    |
|-------------------------------|---------------|-----------------|------------------------|------|
|                               | 2005          | 2009            | 2005                   | 2009 |
| Males                         |               |                 |                        |      |
| 15-19                         | 137           | 129             | 24.8                   | 27.1 |
| 20-24                         | 317           | 243             | 22.1                   | 34.6 |
| 25-59                         | 1,256         | 1,321           | 5.4                    | 12.3 |
|