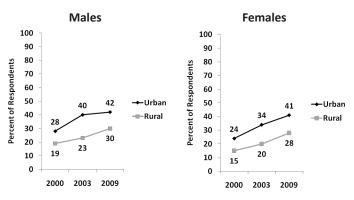

y (64% in 2005 to 57% in 2009), and (c) condoms are too embarrassing to suggest (31% in 2005 to 28% in 2009).

On the other hand, percentages for urban respondents also show a decline in agreement with the positive statements about condoms, namely, (a) condoms are for use with a regular partner (36% in 2005 to 32% in 2009), (b) most parents support the use of condoms by young people (37% in 2005 to 33% in 2009), and (c) most young people support condom use by their friends (73% in 2005 to 64% in 2009). It is discouraging to observe that more than half (56%) of respondents over age 18 in 2009 believed that condoms promote promiscuity, as well as the decline in reported support for condom use expressed by both parents as well as youths (the latter by 9 percentage points) from 2005 to 2009.



**Figure 3.11** – Among those who have heard of HIV/AIDS, percent of respondents with accepting attitudes toward people living with HIV/AIDS, by sex and residence, 2000-2009

#### 3.5.1 – Support for Education of Youth about Condoms

Figure 3.14 and Appendix Table A.3.6 show the percentage of adults aged 18 and older who support education on condom use for prevention of HIV/AIDS among young people. This indicator assesses the attitude of adults aged 18 and older towards the education of adolescents aged 12-14 about condom use to prevent the spread of HIV/AIDS. Adult support of programmes that target HIV/AIDS prevention messages to adolescents is important for the acceptance and success of such programmes, because of the role adults play in shaping the perceptions and attitudes of adolesc