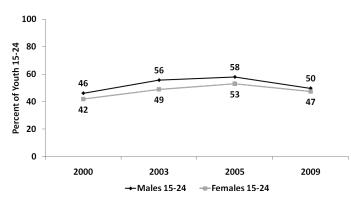

IDS AMONG YOUTH

Among young people, knowledge about special medications for treatment of HIV/AIDS has increased tremendously since 2005 (by about 40 percentage points overall). Results are presented in Appendix Table A.6.7. The largest percentage increase was among female youths aged 20-24, from 54% in 2005 to 96% in 2009. This huge increase could be explained by the social mobilization by MOH and its cooperating partners. It could also be attributed to the increase in the number of the ART sites, including the mobile ART initiatives, especially in rural areas.

Similarly, knowledge of where to obtain the medication has markedly increased since 2005. The 2009 survey data



**Figure 6.8** – Percent of youth aged 15-24 who reject common misconceptions about HIV transmission, by sex, 2009



**Figure 6.9** – Percent of youth aged 15-24 with no incorrect beliefs about HIV transmission, by sex, 2000-2009



**Figure 6.10** – Percent of youth aged 15-24 with comprehensive correct knowledge about AIDS, by sex, 2005 & 2009

indicate that overall nine out of ten youths aged 15-24 know where to obtain anti-retroviral medications, with the majority in the age group 20-24. Slightly more young females (92%) than males (90%) aged 20-24 know where to obtain the medicine.

#### 6.6 – KNOWLEDGE OF MOTHER-TO-CHILD TRANSMISSION OF HIV AMONG YOUTH

Figure 6.11 and Appendix Table A.6.8 show the percentage of young respondents with knowledge of mother-to-child transmission (MTCT) of HIV, by sex and age. The proportion of young people with knowledge of MTCT has increased by 11 percentage points