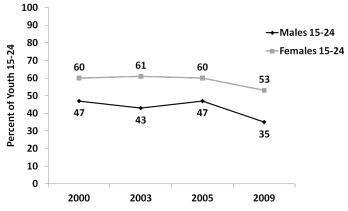

Indicator Table 1 ZAMBIA NATIONAL HIV/AIDS/STI/TB COUNCIL (NAC) OUTCOME INDICATORS

| INDICATOR                                                                                                                                                                                                                                                                                                                                                                                                                                                                                                                                                                                                                                                                                                                                                                                                                                                                                                                                                                                                                                                                                                                                                                                                                                                                                                                                                                                                                                                                      |                  | 2000        | 2003    | 2005                                                                                                                                                                                                                                                                                                           | 2009   |
|--------------------------------------------------------------------------------------------------------------------------------------------------------------------------------------------------------------------------------------------------------------------------------------------------------------------------------------------------------------------------------------------------------------------------------------------------------------------------------------------------------------------------------------------------------------------------------------------------------------------------------------------------------------------------------------------------------------------------------------------------------------------------------------------------------------------------------------------------------------------------------------------------------------------------------------------------------------------------------------------------------------------------------------------------------------------------------------------------------------------------------------------------------------------------------------------------------------------------------------------------------------------------------------------------------------------------------------------------------------------------------------------------------------------------------------------------------------------------------|------------------|-------------|---------|----------------------------------------------------------------------------------------------------------------------------------------------------------------------------------------------------------------------------------------------------------------------------------------------------------------|--------|
| Theme 1: Intensifying Prevention; Objective: Prevent Sexual T                                                                                                                                                                                                                                                                                                                                                                                                                                                                                                                                                                                                                                                                                                                                                                                                                                                                                                                                                                                                                                                                                                                                                                                                                                                                                                                                                                                                                  | ransmission      | of HIV      |         |                                                                                                                                                                                                                                                                                                                |        |
| Indicator 5: The percent of respondents who say they used                                                                                                                                                                                                                                                                                                                                                                                                                                                                                                                                                                                                                                                                                                                                                                                                                                                                                                                                                                                                                                                                                                                                                                                                                                                                                                                                                                                                                      | Male             | 38.4        | 41.5    | 38.7                                                                                                                                                                                                                                                                                                           | 41.5   |
|                                                                                                                                                                                                                                                                                                                                                                                                                                                                                                                                                                                                                                                                                                                                                                                                                                                                                                                                                                                                                                                                                                                                                                                                                                                                                                                                                                                                                                                                                | Female           | 32.7        | 34.7    | 29.3                                                                                                                                                                                                                                                                                                           | 35.3   |
| such a partner in the last 12 months                                                                                                                                                                                                                                                                                                                                                                                                                                                                                                                                                                                                                                                                                                                                                                                                                                                                                                                                                                                                                                                                                                                                                                                                                                                                                                                                                                                                                                           | Total            | 36.3        | 39.0    | 35.3                                                                                                                                                                                                                                                                                                           | 39.0   |
| Indicator 7: Percent of young single people (aged 15-24)                                                                                                                                                                                                                                                                                                                                                                                                                                                                                                                                                                                                                                                                                                                                                                                                                                                                                                                                                                                                                                                                                                                                                                                                                                                                                                                                                                                                                       | Male             | 34.8        | 33.9    | 34.6                                                                                                                                                                                                                                                                                                           | 27.7   |
|                                                                                                                                                                                                                                                                                                                                                                                                                                                                                                                                                                                                                                                                                                                                                                                                                                                                                                                                                                                                                                                                                                                                                                                                                                                                                                                                                                                                                                                                                | Female           | 25.6        | 28.4    | 25.8                                                                                                                                                                                                                                                                                                           | 23.1   |
|                                                                                                                                                                                                                                                                                                                                                                                                                                                                                                                                                                                                                                                                                                                                                                                                                                                                                                                                                                                                                                                                                                                                                                                                                                                                                                                                                                                                                                                                                | Total            | 30.4        | 31.6    | 30.8                                                                                                                                                                                                                                                                                                           | 25.7   |
| heme 1: Intensifying Prevention; Objective: Prevent Sexual T<br>indicator 5: The percent of respondents who say they used<br>a condom the last time they had sex with a non-marital,<br>ion-cohabiting partner, of those who have had sex with<br>uch a partner in the last 12 months<br>indicator 7: Percent of young single people (aged 15-24)<br>who have had sex in the last 12 months of all young single<br>people surveyed<br>indicator 8: Percentage of young women and men aged<br>5-24 who both correctly identify ways of preventing<br>the sexual transmission of HIV and who reject major<br>nisconceptions about HIV transmission <sup>1</sup><br>indicator 9: The age by which one half of young men or<br>yomen aged 15-24 have had penetrative sex, of all young<br>people surveyed<br>indicator 12: Percentage of unmarried respondents who<br>eport at least two sexual partners in the past 12 months<br>is for the east 12 months, including those ill for three or more months<br>during the sexual partners in the past 12 months<br>is four eceived, free<br>of user charges, basic external support in caring for the<br>thronically ill person (see footnote 2 for definition of basic<br>external support)<br>heme 3: Mitigating the Socio-economic impact of HIV and A<br>indicator 25: Percentage of orphaned and vulnerable<br>thildren aged 0-17 whose households received free basic<br>external support in caring for the child <sup>2</sup> | Male             |             |         | 47.9                                                                                                                                                                                                                                                                                                           | 40.7   |
|                                                                                                                                                                                                                                                                                                                                                                                                                                                                                                                                                                                                                                                                                                                                                                                                                                                                                                                                                                                                                                                                                                                                                                                                                                                                                                                                                                                                                                                                                | Female           |             |         | 42.0                                                                                                                                                                                                                                                                                                           | 37.8   |
| misconceptions about HIV transmission <sup>1</sup>                                                                                                                                                                                                                                                                                                                                                                                                                                                                                                                                                                                                                                                                                                                                                                                                                                                                                                                                                                                                                                                                                                                                                                                                                                                                                                                                                                                                                             | Total            |             |         | 44.6                                                                                                                                                                                                                                                                                                           | 39.2   |
| Indicator 9: The age by which one half of young men or                                                                                                                                                                                                                                                                                                                                                                                                                                                                                                                                                                                                                                                                                                                                                                                                                                                                                                                                                                                                                                                                                                                                                                                                                                                                                                                                                                                                                         | Male             | 17.5        | 17.5    | 18.5                                                                                                                                                                                                                                                                                                           | 19.5   |
| women aged 15-24 have had penetrative sex, of all young people surveyed                                                                                                                                                                                                                                                                                                                                                                                                                                                                                                                                                                                                                                                                                                                                                                                                                                                                                                                                                                                                                                                                                                                                                                                                                                                                                                                                                                                                        | Female           | 16.5        | 16.5    | 17.5                                                                                                                                                                                                                                                                                                           | 17.5   |
| Indicator 12: Percentage of unmarried respondents who                                                                                                                                                                                                                                                                                                                                                                                                                                                                                                                                                                                                                                                                                                                                                                                                                                                                                                                                                                                                                                                                                                                                                                                                                                                                                                                                                                                                                          | Male             | 20.7        | 18.8    | 13.6                                                                                                                                                                                                                                                                                                           | 8.9    |
| report at least two sexual partners in the past 12 months                                                                                                                                                                                                                                                                                                                                                                                                                                                                                                                                                                                                                                                                                                                                                                                                                                                                                                                                                                                                                                                                                                                                                                                                                                                                                                                                                                                                                      | Female           | 5.0         | 8.1     | 12.4                                                                                                                                                                                                                                                                                                           | 2.0    |
|                                                                                                                                                                                                                                                                                                                                                                                                                                                                                                                                                                                                                                                                                                                                                                                                                                                                                                                                                                                                                                                                                                                                                                                                                                                                                                                                                                                                                                                                                | Total            | 14.6        | 14.9    | 13.2                                                                                                                                                                                                                                                                                                           | 6.4    |
| Theme 2: Expanding Treatment, Care and Support; Objective                                                                                                                                                                                                                                                                                                                                                                                                                                                                                                                                                                                                                                                                                                                                                                                                                                                                                                                                                                                                                                                                                                                                                                                                                                                                                                                                                                                                                      | : Care and §     | upport      |         |                                                                                                                                                                                                                                                                                                                |        |
| Indicator 24: Percentage of adults aged 18-59 who have                                                                                                                                                                                                                                                                                                                                                                                                                                                                                                                                                                                                                                                                                                                                                                                                                                                                                                                                                                                                                                                                                                                                                                                                                                                                                                                                                                                                                         | Male             |             |         | 32.9                                                                                                                                                                                                                                                                                                           | (29.4) |
|                                                                                                                                                                                                                                                                                                                                                                                                                                                                                                                                                                                                                                                                                                                                                                                                                                                                                                                                                                                                                                                                                                                                                                                                                                                                                                                                                                                                                                                                                | Female           |             |         | 39.2                                                                                                                                                                                                                                                                                                           | 48.1   |
| before death, whose households have received, free<br>of user charges, basic external support in caring for the<br>chronically ill person (see footnote 2 for definition of basic<br>external support)                                                                                                                                                                                                                                                                                                                                                                                                                                                                                                                                                                                                                                                                                                                                                                                                                                                                                                                                                                                                                                                                                                                                                                                                                                                                         | Total            |             |         | 38.7<br>29.3<br>35.3<br>34.6<br>25.8<br>30.8<br>47.9<br>42.0<br>44.6<br>18.5<br>17.5<br>13.6<br>12.4<br>13.2<br>32.9                                                                                                                                                                                           | 40.7   |
| Theme 3: Mitigating the Socio-economic impact of HIV and A                                                                                                                                                                                                                                                                                                                                                                                                                                                                                                                                                                                                                                                                                                                                                                                                                                                                                                                                                                                                                                                                                                                                                                                                                                                                                                                                                                                                                     | <br>AIDS; Object | ive: Suppor | for OVC |                                                                                                                                                                                                                                                                                                                |        |
| Indicator 25: Percentage of orphaned and vulnerable                                                                                                                                                                                                                                                                                                                                                                                                                                                                                                                                                                                                                                                                                                                                                                                                                                                                                                                                                                                                                                                                                                                                                                                                                                                                                                                                                                                                                            | Male             |             |         | 12.0                                                                                                                                                                                                                                                                                                           | 18.2   |
|                                                                                                                                                                                                                                                                                                                                                                                                                                                                                                                                                                                                                                                                                                                                                                                                                                                                                                                                                                                                                                                                                                                                                                                                                                                                                                                                                                                                                                                                                | Female           |             |         | 11.8                                                                                                                                                                                                                                                                                                           | 20.0   |
|                                                                                                                                                                                                                                                                                                                                                                                                                                                                                                                                                                                                                                                                                                                                                                                                                                                                                                                                                                                                                                                                                                                                                                                                                                                                                                                                                                                                                                                                                | Total            |             |         | 11.9                                                                                                                                                                                                                                                                                                           | 19.0   |
| Indicator 26: The ratio of orphaned children aged 10-14                                                                                                                                                                                                                                                                                                                                                                                                                                                                                                                                                                                                                                                                                                                                                                                                                                                                                                                                                                                                                                                                                                                                                                                                                                                                                                                                                                                                                        | Male             |             | 0.88    | 0.90                                                                                                                                                                                                                                                                                                           | 0.95   |
| who are currently attending school to non-orphaned children the same age who are attending school                                                                                                                                                                                                                                                                                                                                                                                                                                                                                                                                                                                                                                                                                                                                                                                                                                                                                                                                                                                                                                                                                                                                                                                                                                                                                                                                                                              | Female           |             | 0.95    | 0.97                                                                                                                                                                                                                                                                                                           | 0.88   |
|                                                                                                                                                                                                                                                                                                                                                                                                                                                                                                                                                                                                                                                                                                                                                                                                                                                                                                                                                                                                                                                                                                                                                                                                                                                                                                                                                                                                                                                                                | Total            | 0.94        | 0.91    | 28.4       25.8         31.6       30.8          47.9          42.0          44.6         7.5       18.5         6.5       17.5         8.8       13.6         8.1       12.4         4.9       13.2          39.2          36.0 <b>DVC</b> 11.8          11.9         0.88       0.90         0.95       0.97 | 0.92   |
| Ratio = Percent of children 10-14 who have lost both<br>parents and are attending school / Percent of children with<br>both parents alive and who live with at least one parent<br>who are attending school                                                                                                                                                                                                                                                                                                                                                                                                                                                                                                                                                                                                                                                                                                                                                                                                                                                                                                                                                                                                                                                                                                                                                                                                                                                                    |                  |             |         |                                                                                                                                                                                                                                                                                                                |        |