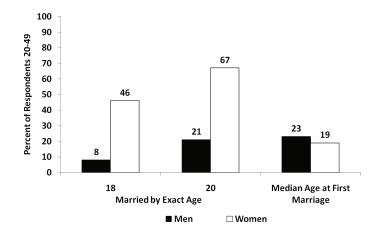

did not have sex the previous night reported having had sex within the four weeks prior to the survey, compared to single, never married or formerly married respondents.

Among married or cohabiting respondents, male and female percentages reporting sex in the past four weeks were almost the same. Among single, never married, polygamous, and formerly married respondents, the percentage of men who had sex four weeks prior to the survey was higher than that of women (i.e., these men were more likely to be 'sexually active' in the four weeks prior to the survey). Overall, only 16% of men reported having had sex within the year, but not within the past four weeks (17% urban and 16% rural). The same was true for 18% of women (15% urban and 20% rural). See Appendix Table A.4.3 and Figure 4.5.



**Figure 4.2** – Percent of respondents married by exact age 18 and 20 and median age at first marriage, respondents aged 20-49, 2009



Figure 4.3 – Marital status, by residence, 2009



**Figure 4.4** – Percent of respondents who had sex in the four weeks prior to the survey, by marital status, 2009

#### 4.5 – NON-REGULAR, MULTIPLE, AND CONCURRENT PARTNERSHIPS

#### 4.5.1 – Non-Regular (Non-Marital/Non-Cohabiting) Sexual Partnerships

The extent to which respondents are engaged in partnerships that fall outside of a marital or cohabiting relationship may influence their level of risk for HIV infection. This is more likely if people involved in such partnerships also have other partners and/or condom use is low or inconsistent. These non-marital, non-cohabiting partnerships are sometim