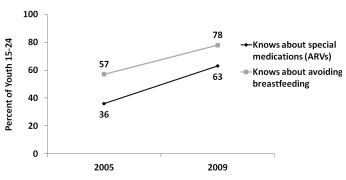

### Indicator Table 2 UNAIDS HIV/AIDS PREVENTION INDICATORS

| NDICATOR                                                                                                                                                                                                                                                                  |        | 2000 | 2003 | 2005                                                                | 2009 |
|---------------------------------------------------------------------------------------------------------------------------------------------------------------------------------------------------------------------------------------------------------------------------|--------|------|------|---------------------------------------------------------------------|------|
| itigma and Discrimination                                                                                                                                                                                                                                                 |        |      |      |                                                                     |      |
| ndicator 1: Percent of people expressing accepting                                                                                                                                                                                                                        | Male   | 22.4 | 29.4 |                                                                     | 34.8 |
| attitudes towards people with HIV, of all people surveyed aged 15-49 <sup>3</sup>                                                                                                                                                                                         | Female | 18.3 | 25.1 |                                                                     | 33.4 |
|                                                                                                                                                                                                                                                                           | Total  | 20.1 | 27.1 |                                                                     | 34.0 |
| (nowledge                                                                                                                                                                                                                                                                 |        |      |      |                                                                     |      |
| ndicator 1: Percent of all respondents who, in response to                                                                                                                                                                                                                | Male   | 60.4 | 68.8 | 79.5                                                                | 76.5 |
| prompted questions, say that a person can reduce their risk<br>of contracting HIV by using condoms and by having sex                                                                                                                                                      | Female | 55.8 | 63.3 | 76.3                                                                | 74.0 |
| only with one faithful, uninfected partner <sup>4</sup>                                                                                                                                                                                                                   | Total  | 57.9 | 65.9 | 77.8                                                                | 75.2 |
| ndicator 2: The percent of all respondents who correctly                                                                                                                                                                                                                  | Male   | 50.0 | 54.1 | 57.2                                                                | 51.5 |
| eject AIDS transmission through mosquito bites and                                                                                                                                                                                                                        | Female | 41.6 | 47.5 | 50.6                                                                | 46.6 |
| witchcraft, and who know that a healthy-looking person can transmit AIDS                                                                                                                                                                                                  | Total  | 45.4 | 50.7 | 53.8                                                                | 49.0 |
| ndicator 5: Percent of women and men who correctly                                                                                                                                                                                                                        | Male   |      |      | 31.1                                                                | 63.8 |
| espond to prompted questions about preventing maternal-                                                                                                                                                                                                                   | Female |      |      | 37.0                                                                | 72.9 |
| o-child transmission of HIV through anti-retroviral therapy<br>and avoiding breastfeeding <sup>5</sup>                                                                                                                                                                    | Total  |      |      | 34.1                                                                | 68.5 |
| /oluntary Testing and Counseling                                                                                                                                                                                                                                          |        |      |      |                                                                     |      |
| ndicator 1: Percent of people aged 15-49 who have ever                                                                                                                                                                                                                    | Male   |      |      | 6.1                                                                 | 20.4 |
| ndicator 1: Percent of people aged 15-49 who have ever<br>roluntarily requested an HIV test, received the test and<br>eceived their results <sup>6</sup>                                                                                                                  | Female |      |      | 6.4                                                                 | 24.8 |
| eceived their results.                                                                                                                                                                                                                                                    | Total  |      |      | 76.3<br>77.8<br>57.2<br>50.6<br>53.8<br>31.1<br>37.0<br>34.1<br>6.1 | 22.8 |
| Nother-to-Child Transmission                                                                                                                                                                                                                                              |        |      |      |                                                                     |      |
| <b>ndicator 1</b> : Percent of women who were counseled during<br>antenatal care for their most recent pregnancy, accepted<br>an offer of testing and received their test results, of all<br>women who were pregnant at any time in the two years<br>preceding the survey |        | 6.2  | 5.2  | 12.7                                                                | 67.0 |
| exual Negotiation and Attitudes                                                                                                                                                                                                                                           |        |      |      |                                                                     |      |
| ndicator 1: The percent of respondents who believe that, if                                                                                                                                                                                                               | Male   | 51.2 | 42.9 | 80.9                                                                | 88.4 |
| ner husband has an STI, a wife can either refuse to have sex<br>with him or propose condom use, of all respondents having                                                                                                                                                 | Female | 46.6 | 44.2 | 82.8                                                                | 89.2 |
| neard of STIs aged 15-497                                                                                                                                                                                                                                                 | Total  | 48.8 | 43.6 | 81.9                                                                | 88.8 |
| Sexual Behaviour                                                                                                                                                                                                                                                          |        |      |      |                                                                     |      |
| ndicator 1: Percentage of respondents who have had sex                                                                                                                                                                                                                    | Male   | 28.9 | 29.3 | 27.1                                                                | 22.7 |
| vith a non-marital, non-cohabiting partner (higher risk sex) in<br>he last 12 months of all respondents reporting sexual activity                                                                                                                                         | Female | 15.6 | 15.8 | 15.5                                                                | 14.2 |
| n the last 12 months                                                                                                                                                                                                                                                      | Total  | 21.9 | 22.3 | 21.2                                                                | 18.3 |
| ndicator 2: The percent of respondents who say they used                                                                                                                                                                                                                  | Male   | 38.4 | 41.5 | 38.7                                                                | 41.5 |
|                                                                                                                                                                                                                                                                           |        |      |      |                                                                     |      |
| a condom the last time they had sex with a non-marital,<br>non-cohabiting partner, of those who have had sex with                                                                                                                                                         | Female | 32.7 | 34.7 | 29.3                                                                | 35.3 |