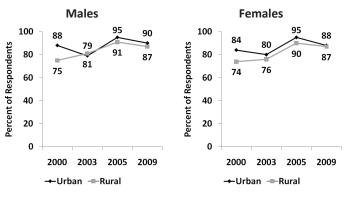

| 47 | Chapter 5 | HIV Testing Services, Sexually Transmitted Infections, Circumcision & Medical<br>Injections |
|----|-----------|---------------------------------------------------------------------------------------------|
| 47 | 5.1       | Introduction                                                                                |
| 47 | 5.2       | HIV Testing Services                                                                        |
| 50 | 5.3       | Circumcision                                                                                |
| 53 | 5.4       | Sexually Transmitted Infections (STIs)                                                      |
| 56 | 5.5       | Medical Injections                                                                          |
| 57 | Chapter 6 | Awareness & Knowledge about HIV/AIDS among Youth                                            |
| 57 | 6.1       | Introduction                                                                                |
| 57 | 6.2       | General Awareness about HIV/AIDS among Youth                                                |
| 58 | 6.3       | Knowledge of Ways to Prevent HIV Transmission among Youth                                   |
| 59 | 6.4       | Misconceptions about HIV Transmission among Youth                                           |
| 60 | 6.5       | Knowledge of Medications to Treat HIV/AIDS among Youth                                      |
| 61 | 6.6       | Knowledge of Mother-to-Child Transmission of HIV among Youth                                |
| 61 | 6.7       | Knowledge Concerning Condoms among Youth                                                    |
| 63 | Chapter 7 | Attitudes and Beliefs about HIV/AIDS among Youth                                            |
| 63 | 7.1       | Introduction                                                                                |
| 63 | 7.2       | Personal Acquaintance with Persons Living with HIV/AIDS among Youth                         |
| 63 | 7.3       | Attitudes toward Persons Living with HIV/AIDS among Youth                                   |
| 65 | 7.4       | Attitudes toward Condom Use among Youth                                                     |
| 66 | 7.5       | Attitudes toward Faithfulness among Youth                                                   |
| 67 | 7.6       | Attitudes toward Women's Empowerment among Youth                                            |
| 69 | Chapter 8 | Sexual Behavior & HIV/AIDS among Youth                                                      |
| 69 | 8.1       | Introduction                                                                                |
| 69 | 8.2       | Young People's Sexual Behaviour                                                             |
| 70 | 8.3       | Condom Use at First Sex among Youth                                                         |
| 71 | 8.4       | Premarital Sex                                                                              |
| 73 | 8.5       | Recent Sexual Activity among Youth                                                          |
| 73 | 8.6       | Condom Use with Most Recent Partner among Youth                                             |
| 75 | 8.7       | Exchanging Money for Sex                                                                    |
| 75 | 8.8       | Non-regular Partnerships among Youth                                                        |
| 76 | 8.9       | Multiple Sexual Partnerships among Youth                                                    |
| 77 | 8.10      | Multiple Concurrent Sexual Partnerships among Youth                                         |
| 78 | 8.11      | Age-mixing in Sexual Relationships among Young Women 15-24                                  |
| 78 | 8.12      | Forced Sex among Young Women                                                                |
| 79 | 8.13      | Alcohol and Sex among Youth                                                                 |
| 79 | 8.14      | HIV Counseling and Testing among Youth                                                      |
| 81 | 8.15      | Circumcision among Youth                                                                    |
| 82 | 8.16      | Sexually Transmitted Infections and Youth                                                   |