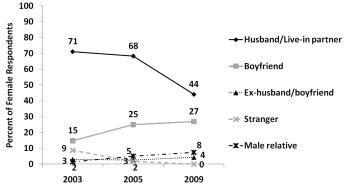

-husband/boyfriend (from 3% to 4%), and male relative (from 2% to 8%) in the same time period.

#### 4.7.4 - Money Exchanged for Sex

This is defined as sex for which survey respondents paid or were paid, in other words, a sexual relationship where money is given in exchange for sex. In the ZSBS, this information was obtained by asking whether respondents paid or were paid for sex in the 12 months prior to the survey. Information on paid sex is presented in Appendix Tables A.4.20 and A.4.21. Findings are presented for all respondents surveyed, and for those respondents who were sexually active in the past year. Among respondents sexually active in the past year, 3% of all respondents reported having ever exchanged money for sex. The percents reporting exchanging money for sex were larger



**Figure 4.14** – Percent of female respondents reporting specific perpetrators of forced sex in past year, 2003-2009

among men (5%) than women (2%), and larger among rural residents (3%) compared to urban residents (3%). Overall, survey results indicate declines in the prevalence of 'money exchanged for sex' reported since 2000.

#### 4.7.5 – Dry Sex

Dry sex is a common sexual practice in Sub-Saharan Africa of using various substances to minimize vaginal secretions. Dry sex is of concern as it increases the risk of contracting sexually transmitted diseases (STDs) such as HIV for both partners. The practice of dry sex involves the use of herbs and other solvents (natural or artificial) by women to reduce the vaginal secretions and help 'tighten' the vagina. This practice is believed by