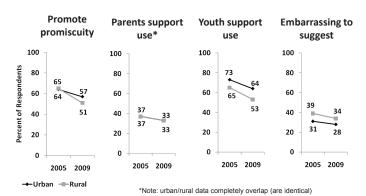

do not seem to practice abstinence, as observed from the low proportion of affirmative responses on this indicator.

#### 3.6.3 – Norms about Young Women Waiting until Marriage to Have Sex

Overall, the survey results indicate that 68% of respondents believe that young women should wait until marriage before they can have sexual intercourse. For both male and female respondents, a larger proportion of urban compared to rural respondents believe that young women should wait until marriage to have sexual intercourse. For males, 70% of urban respondents and 66% of their rural counterparts believe that young women should wait until they are married, while 70%





**Figure 3.12.1** – Percent of respondents who express agreement with various statements about condoms, by residence, 2005 & 2009



**Figure 3.12.2** – Percent of respondents who express agreement with various statements about condoms, by residence, 2005 & 2009



Figure 3.13 – Percent of respondents who express agreement with various statements about condoms, 2003-2009

of urban female respondents and 67% of their rural counterparts believe so.

#### 3.6.4 – Perceptions of Premarital Sexual Behavior among Young Women

In a pattern similar to that observed for young men, only 22% of respondents overall indicated that most young women they know wait until marriage before they have sexual intercourse, with little difference on this indicator between males and females. A slightly larger proportion of rural (23%) compared to urban (19%) respondents indicated that young women they know wait until marriage to have sexual i