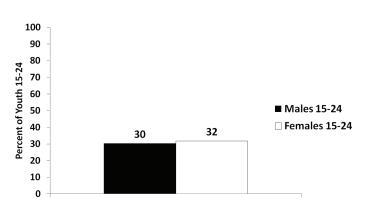

t five percentage points. This percentage difference appears consistently since 2003.

On whether condoms promote promiscuity, data in this table indicate that about half (50%) of male youths aged 20-24, and 58% of female youths think that condoms promote promiscuity. Opinions on whether most young people support the use of condoms by their friends have varied over time since the 2000 ZSBS. Overall, there was a reduction in the percentage of respondents aged 15-24



**Figure 7.2** – Percent of youth aged 15-24 with accepting attitudes toward community members who are HIV positive, among those who have heard of HIV/AIDS, by sex, 2009



**Figure 7.3** – Percent of youth aged 15-24 willing to support family members living with HIV/AIDS, among those who have heard of HIV/AIDS, by sex, 2009



**Figure 7.4** – Percent of youth aged 15-24 who express all three accepting attitudes toward people living with HIV, among those who have heard of HIV/AIDS, by sex, 2009

indicating that most young people support the use of condoms by their friends between 2005 and 2009 (from 67% in 2005 to about 53% in 2009 among males, and from 65% in 2005 to 54% in 2009 among females), with the percentages among males and females converging at 53% in 2009.

### 7.5 – ATTITUDES TOWARD FAITHFULNESS AMONG YOUTH

#### 7.5.1 – Young Men and Women Should Wait until Marriage to Have Sex

Figure 7.5 and Appendix Tables A.7.7, A.7.8, and A.7.9 provide information on youths' beliefs and perceptions regarding youth abstinence and faithfulness among sexually active unmarried men and women. The tables also compar