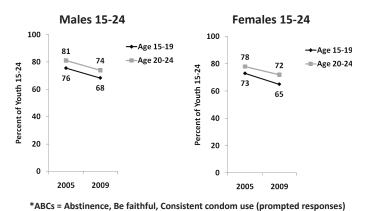

ars. While there has undoubtedly been an overall increase in knowledge of the ABCs of HIV prevention since 2000, a decline is observed between 2005 and 2009. Between 2005 and 2009, overall percentages knowing all three ABCs among youth 15-24 declined from 76% in 2005 to 69% in 2009 (Table A.6.4). The decline was about the same among adolescents and young adults, and among young men and young women (Figure 6.7).

#### 6.4 – MISCONCEPTIONS ABOUT HIV TRANSMISSION AMONG YOUTH

As noted earlier, what people think they know about HIV transmission may be incorrect. For example, they may think they 'know' that HIV is transmitted by



**Figure 6.6** – Percent of youth aged 15-24 who know that consistent condom use and having one faithful partner are ways to avoid HIV infection, by sex, 2000-2009



**Figure 6.7** – Percent of youth aged 15-24 who know the ABCs\* of HIV prevention, by sex and age, 2005 & 2009

mosquito bites, but this is not true. The ZSBS measures correct knowledge of HIV transmission by whether respondents answer 'no' when asked if HIV can be transmitted by mosquito bites, by sharing a meal with an HIV-infected person, or by witchcraft. These are mistaken beliefs that are fairly common in Zambia as well as in many other countries. The knowledge measures discussed below capture the percentage of respondents who correctly reject these common misconceptions about how HIV is spread.

Appendix Table A.6.5 and Figure 6.8 show the percentage of respondents who correctly reject each of three common misconceptions about HIV transmission. Although more than half of young re