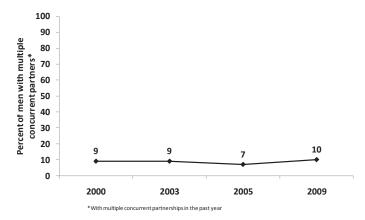

condom at last sex with each concurrent sexual partner. Survey results show that only one in ten (10%) of men who had multiple concurrent sexual partnerships in the 12 months prior to the survey used a condom at last sex with each concurrent partner, 10% of men in monogamous marriages and 4% of men in polygamous marriages. Condom use with MCPs has remained low and relatively unchanged.

### 4.7 – OTHER SEXUAL BEHAVIOURS AND PRACTICES

#### 4.7.1 - Alcohol and Sex

Excessive alcohol consumption is known to influence one's perception of risk and decision making regarding safer sex. In high-risk sexual encounters, engaging in sex while drunk may result in inconsistent and incorrect use of condoms, exposing one to HIV infection. Appendix Table A.4.18 presents information on alcohol consump-



**Figure 4.10** – Percent of men who used a condom with each concurrent partner, among men with multiple concurrent partnerships in the past year, 2000-2009

tion by either the respondent or partner during the most recent sexual encounter. Among men, 10% (12% in urban and 8% in rural areas) of respondents or their partners drank alcohol prior to sex the last time they had sex. Among women, the percentage was 10% (13% in urban and 8% in rural areas).

#### 4.7.2 - Exposure to Pornographic Material

Appendix Table A.4.19 presents survey information on exposure to pornographic material among all surveyed respondents. Men are more likely than women to have been exposed to pornographic material in both urban and rural areas, and by age. Survey results show that 40% of men in urban areas repor