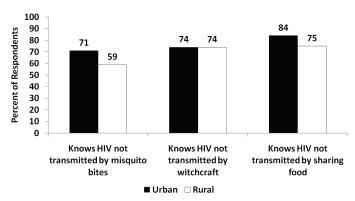

### Indicator Table 2 UNAIDS HIV/AIDS PREVENTION INDICATORS

| NDICATOR                                                                                                                                                                                                                                                                  |        | 2000 | 2003 | 2005                                                                | 2009 |
|---------------------------------------------------------------------------------------------------------------------------------------------------------------------------------------------------------------------------------------------------------------------------|--------|------|------|---------------------------------------------------------------------|------|
| itigma and Discrimination                                                                                                                                                                                                                                                 |        |      |      |                                                                     |      |
| ndicator 1: Percent of people expressing accepting                                                                                                                                                                                                                        | Male   | 22.4 | 29.4 |                                                                     | 34.8 |
| attitudes towards people with HIV, of all people surveyed aged 15-49 <sup>3</sup>                                                                                                                                                                                         | Female | 18.3 | 25.1 |                                                                     | 33.4 |
|                                                                                                                                                                                                                                                                           | Total  | 20.1 | 27.1 |                                                                     | 34.0 |
| (nowledge                                                                                                                                                                                                                                                                 |        |      |      |                                                                     |      |
| ndicator 1: Percent of all respondents who, in response to                                                                                                                                                                                                                | Male   | 60.4 | 68.8 | 79.5                                                                | 76.5 |
| prompted questions, say that a person can reduce their risk<br>of contracting HIV by using condoms and by having sex                                                                                                                                                      | Female | 55.8 | 63.3 | 76.3                                                                | 74.0 |
| only with one faithful, uninfected partner <sup>4</sup>                                                                                                                                                                                                                   | Total  | 57.9 | 65.9 | 77.8                                                                | 75.2 |
| ndicator 2: The percent of all respondents who correctly                                                                                                                                                                                                                  | Male   | 50.0 | 54.1 | 57.2                                                                | 51.5 |
| eject AIDS transmission through mosquito bites and                                                                                                                                                                                                                        | Female | 41.6 | 47.5 | 50.6                                                                | 46.6 |
| witchcraft, and who know that a healthy-looking person can transmit AIDS                                                                                                                                                                                                  | Total  | 45.4 | 50.7 | 53.8                                                                | 49.0 |
| ndicator 5: Percent of women and men who correctly                                                                                                                                                                                                                        | Male   |      |      | 31.1                                                                | 63.8 |
| espond to prompted questions about preventing maternal-                                                                                                                                                                                                                   | Female |      |      | 37.0                                                                | 72.9 |
| o-child transmission of HIV through anti-retroviral therapy<br>and avoiding breastfeeding <sup>5</sup>                                                                                                                                                                    | Total  |      |      | 34.1                                                                | 68.5 |
| /oluntary Testing and Counseling                                                                                                                                                                                                                                          |        |      |      |                                                                     |      |
| ndicator 1: Percent of people aged 15-49 who have ever                                                                                                                                                                                                                    | Male   |      |      | 6.1                                                                 | 20.4 |
| ndicator 1: Percent of people aged 15-49 who have ever<br>roluntarily requested an HIV test, received the test and<br>eceived their results <sup>6</sup>                                                                                                                  | Female |      |      | 6.4                                                                 | 24.8 |
| eceived their results.                                                                                                                                                                                                                                                    | Total  |      |      | 76.3<br>77.8<br>57.2<br>50.6<br>53.8<br>31.1<br>37.0<br>34.1<br>6.1 | 22.8 |
| Nother-to-Child Transmission                                                                                                                                                                                                                                              |        |      |      |                                                                     |      |
| <b>ndicator 1</b> : Percent of women who were counseled during<br>antenatal care for their most recent pregnancy, accepted<br>an offer of testing and received their test results, of all<br>women who were pregnant at any time in the two years<br>preceding the survey |        | 6.2  | 5.2  | 12.7                                                                | 67.0 |
| exual Negotiation and Attitudes                                                                                                                                                                                                                                           |        |      |      |                                                                     |      |
| ndicator 1: The percent of respondents who believe that, if                                                                                                                                                                                                               | Male   | 51.2 | 42.9 | 80.9                                                                | 88.4 |
| ner husband has an STI, a wife can either refuse to have sex<br>with him or propose condom use, of all respondents having                                                                                                                                                 | Female | 46.6 | 44.2 | 82.8                                                                | 89.2 |
| neard of STIs aged 15-497                                                                                                                                                                                                                                                 | Total  | 48.8 | 43.6 | 81.9                                                                | 88.8 |
| Sexual Behaviour                                                                                                                                                                                                                                                          |        |      |      |                                                                     |      |
| ndicator 1: Percentage of respondents who have had sex                                                                                                                                                                                                                    | Male   | 28.9 | 29.3 | 27.1                                                                | 22.7 |
| vith a non-marital, non-cohabiting partner (higher risk sex) in<br>he last 12 months of all respondents reporting sexual activity                                                                                                                                         | Female | 15.6 | 15.8 | 15.5                                                                | 14.2 |
| n the last 12 months                                                                                                                                                                                                                                                      | Total  | 21.9 | 22.3 | 21.2                                                                | 18.3 |
| ndicator 2: The percent of respondents who say they used                                                                                                                                                                                                                  | Male   | 38.4 | 41.5 | 38.7                                                                | 41.5 |
|                                                                                                                                                                                                                                                                           |        |      |      |                                                                     |      |
| a condom the last time they had sex with a non-marital,<br>non-cohabiting partner, of those who have had sex with                                                                                                                                                         | Female | 32.7 | 34.7 | 29.3                                                                | 35.3 |