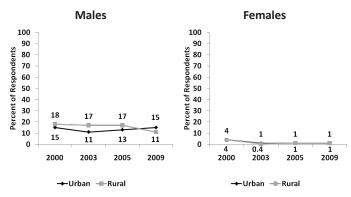

tage has increased by a remarkable 54 percentage points. This incredible increase could be explained by the campaigns and sensitization that the government has put in place through the mobile clinics as well as the PMTCT programmes. The 2009 results show that four out of five women in urban areas, compared to about three out of five in rural areas, have been counselled about HIV and AIDS, offered an HIV test, taken the test and received results of the test. Women aged 25-49 were less likely to receive counselling and be tested compared to younger women.

#### 5.3 - CIRCUMCISION

**5.3.1 – Percent of Males and Females Circumcised** Circumcision is practised is some parts of Zambia for traditional, health and other reasons and often serves as a rite of passage to adulthood. In Zambia, male



**Figure 5.1** – Percent of respondents who have been circumcised, by sex and residence, 2000-2009

circumcision (MC) is now one of the recommended options for preventing HIV transmission among men, together with correct and consistent condom use. The adoption of MC as an HIV prevention measure follows successful trials elsewhere on the protective nature of MC against HIV. In this regard, Zambia is currently in the process of scaling up MC services delivery countrywide.

The 2009 ZSBS collected information on circumcision by using the following question: "Some men or women have been circumcised. Have you been circumcised?" For those who have been circumcised and answered in the affirmative, the following questions were further asked: "At what age were you circumcised?", "Was your circumc