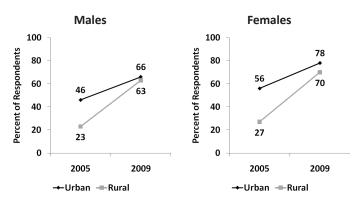

DICATIONS

Figure 2.15 shows the percent of respondents with knowledge of special medications for the treatment of HIV/AIDS and where to obtain medication, by sex and residence. As indicated in Appendix Table A.2.11, the proportion of respondents who knew the anti-retroviral medications used for treatment increased by 39 percentage points (from 55% in 2005 to 94% in 2009), and the proportion of respondents who knew where to obtain the medications increased by 40 percentage points (from 50% in 2005 to 90% in 2009). Urban respondents recorded slightly higher proportions of awareness compared to their rural counterparts on both measures, and differences by sex were minimal.



**Figure 2.13** – Percent of respondents with knowledge of specific ways to prevent MTCT, by residence, 2005 & 2009



**Figure 2.14** – Percent of respondents with comprehensive knowledge of prevention of MTCT, by sex and residence 2005 & 2009



Figure 2.15 – Percent of respondents with knowledge about HIV/ AIDS treatment, by residence, 2009

**3** Attitudes & Beliefs Related to HIV/AIDS

#### 3.1 - INTRODUCTION

One important component of providing knowledge about HIV prevention is combating myths, superstitions and incorrect beliefs. These misconceptions may increase the risk of infection by misleading individuals who are at risk, or they may help to sustain social stigma and discrimination. While most respondents in Zambia had a basic understanding of how HIV/AIDS is transmitted, misconceptions still exist in Zambian society. The effectiveness of combating myths, superstitions and incorrect beliefs