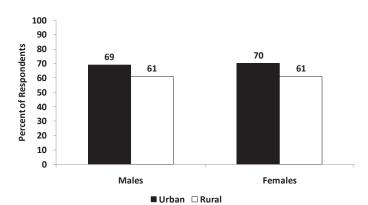

ually shared among male and female respondents, but differs by residence: a higher percentage of urban (69%) than rural (61%) respondents believe that a woman is justified in refusing sex if she knows her partner has other sexual partners. Overall, the survey findings imply that women in urban areas are more likely to be empowered than their rural counterparts in refusing sex if they know that their partners have other sexual partners.

#### 3.8.3 – Woman can Refuse Sex or Suggest a Condom if Partner has an STI

Figure 3.20 and Appendix Table A.3.12 show the percent of respondents who believe that a woman is justified in refusing sex or suggesting condom use if her



**Figure 3.18** – Percent of respondents who believe condom purchase by unmarried women is acceptable, by sex, 2000-2009.



**Figure 3.19** – Percent of respondents who believe a woman can refuse sex if her partner has other partners, by sex and residence, 2009.



**Figure 3.20** – Among those who have heard of STIs, percent of respondents who believe a woman can refuse sex or suggest a condom if her partner has a STI, by sex, 2000-2009.

partner has an STI. The purpose of this indicator is to explore respondents' perceptions of a woman's ability to negotiate safer sex in the face of known risky behavior of her husband or boyfriend. The surveyed population for this indicator is those who have heard of sexually transmitted infections (STIs).

The survey data indicate that the vast majority of respondents believe that a woman is justified in refusing sex or suggesting condom use if her partner has an STI, with