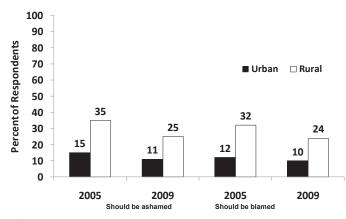

HIV, or someone who has died from AIDS, increased from 72% in 2000 to 85% in 2009. As indicated in Figure 3.1, the percentage of respondents who know someone with or suspected of having HIV, or someone who has died from AIDS, has remained consistently high in urban and rural areas (88% and 84%, respectively).

Since 2000, a slightly higher percentage of male respondents (86%) compared to female respondents (85%) have reported knowing someone with or suspected of having HIV, or someone who has died from AIDS.



**Figure 3.1** – Percent of respondents who know a person living with HIV or who died of AIDS, by residence, 2000-2009



**Figure 3.2** – Percent of respondents who know of discrimination or verbal abuse directed at someone living with HIV/AIDS, by sex and residence, 2005 & 2009



**Figure 3.3** – Among those who have heard of HIV/AIDS, percent of respondents who believe those living with HIV/AIDS should be ashamed or blamed, by residence, 2005 & 2009

### 3.3 – PERSONAL KNOWLEDGE OF DISCRIMINATION AND STIGMA

Table 3.1 and Figure 3.2 show the percentage of respondents with personal knowledge of someone who experienced discrimination or verbal abuse within the last 12 months due to known or suspected HIV positive status. The purpose of this indicator is to examine enacted stigma, also known as discrimination. Enacted stigma entails discrimination that occurs at an institutional level (e.g., denial of healthcare) and at an interpersonal level (e.g., denial of access to social gatherings).

### 3.3.1 – Denial of Health Services to HIV-Positive Persons

There was a s