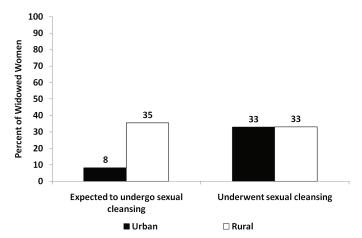

remains high, especially in rural areas, increasing the risk of HIV infection and other reproductive health complications for women who practice it.

#### 4.7.5.1 - The Practice of Dry Sex among Youth 15-24

Data on the percent of respondents who engaged in dry sex is presented in Table 4.6. Thirteen percent of young people aged 15-24 reported practising dry sex in the 12 months prior to the survey. Young women were more likely to practise dry sex than young men (16% versus 8%). Differences between youths and adults aged 25-49 were minimal (refer to Appendix Table A.4.22 for overall population rates).

#### 4.7.6 - Sexual Cleansing

Some traditional practices such as 'sexual cleansing' of widows/widowers may facilitate the spread of HIV. HIV prevention strategies have included campaigns



**Figure 4.15** – Percent of widowed women expected to undergo, or having experienced sexual cleansing, by residence, 2009

to discourage the practice in Zambia. However, 'sexual cleansing' continues to be practiced, especially in rural areas, where 3% of male respondents indicated they have served as a sexual cleanser. Among women who have ever been widowed, 8% in urban areas were expected to undergo a sexual cleansing ritual, compared to 35% in rural areas, while one third of widows in both urban and rural areas underwent a sexual cleansing ritual (Figure 4.15 and Appendix Table A.4.23).

| Table 4.6 – Among young respondents 15-24 who had sex in past year, percent who engaged in |
|--------------------------------------------------------------------------------------------|
| dry sex