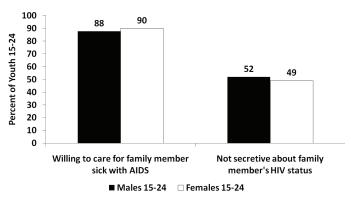

y of youths. In the 2009 ZSBS, male youths aged 15-19 were more likely (38%) than females (32%) to state that condoms break easily, with a difference of about five percentage points. This percentage difference appears consistently since 2003.

On whether condoms promote promiscuity, data in this table indicate that about half (50%) of male youths aged 20-24, and 58% of female youths think that condoms promote promiscuity. Opinions on whether most young people support the use of condoms by their friends have varied over time since the 2000 ZSBS. Overall, there was a reduction in the percentage of respondents aged 15-24



**Figure 7.2** – Percent of youth aged 15-24 with accepting attitudes toward community members who are HIV positive, among those who have heard of HIV/AIDS, by sex, 2009



**Figure 7.3** – Percent of youth aged 15-24 willing to support family members living with HIV/AIDS, among those who have heard of HIV/AIDS, by sex, 2009



**Figure 7.4** – Percent of youth aged 15-24 who express all three accepting attitudes toward people living with HIV, among those who have heard of HIV/AIDS, by sex, 2009

indicating that most young people support the use of condoms by their friends between 2005 and 2009 (from 67% in 2005 to about 53% in 2009 among males, and from 65% in 2005 to 54% in 2009 among females), with the percentages among males and females converging at 53% in 2009.

### 7.5 – ATTITUDES TOWARD FAITHFULNESS AMONG YOUTH

#### 7.5.1 – Young Men and Women Should Wait until Marriage to Have Sex

Figure 7.5 and Appendix Tables A.7.7, A.7.8, and A.7.9 provide inf