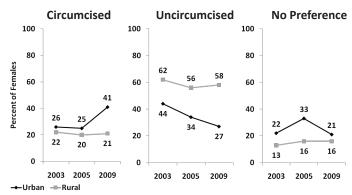

and Figure 5.4 show the percent of uncircumcised male respondents with no desire to be circumcised, by the various reasons why they have no desire for circumcision. About 58% of uncircumcised males with no desire to be circumcised gave the reason that it is against tradition. Many more of these respondents were in rural areas than in urban areas (65% and 42%, respectively). The next most common reason cited was pain (22% of respondents mentioned this reason). The least frequently-cited reasons were that it is against religion (6%) and is not natural (4%). Among uncircumcised young adult men aged 20-24, one in two said they do not want to be circumcised because it is against tradition, about a quarter indicated it was painful, 19% feared complications, 5% felt it was against religion,







**Figure 5.5** – Percent of women reporting a preference for a partner being circumcised or uncircumcised, by residence, 2009

### Table 5.8 – Among uncircumcised male respondents with no desire to be circumcised, the percent who give various reasons for why they have no desire to be circumcised, by residence, 2009

|                                                                                                 |       | _     |       |  |  |  |  |
|-------------------------------------------------------------------------------------------------|-------|-------|-------|--|--|--|--|
| Reason given <sup>1</sup>                                                                       | Urban | Rural | Total |  |  |  |  |
| Against tradition