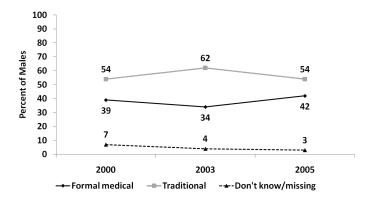

ions have been on a steady decline since 2000, with the largest decline being by 35% between 2005 and 2009. For females in both urban and rural areas the proportions declined sharply between 2000 and 2003 and thereafter remained low.

#### 5.3.2 - Type of Procedure for Male Circumcision

Table 5.6 and Figure 5.2 show percentages of male circumcision by source of the procedure. All male respondents who indicated they were circumcised were asked whether the circumcision was done in a traditional setting or at a health facility. A consistently higher proportion of males have been circumcised in a traditional setting than in a formal medical setting. In 2009, 54% of the circumcised males indicated they had been circumcised in a traditional setting compared to 42% in a formal medical setting.



Figure 5.2 – Percent of males circumcised by various sources, 2003-2009



**Figure 5.3** – Percent of uncircumcised male respondents with no desire to be circumcised, by residence, 2003-2009

### Table 5.6 – Among males who have been circumcised, the percent circumcised by type of procedure, 2000-2009

|                             | Percent of Circumcised males |      |      |      |  |  |  |  |
|-----------------------------|------------------------------|------|------|------|--|--|--|--|
| Type of procedure           | 2000                         | 2003 | 2005 | 2009 |  |  |  |  |
| Formal medical              | -                            | 39.3 | 33.8 | 42.2 |  |  |  |  |
| Traditional                 | -                            | 54.2 | 62.4 | 54.4 |  |  |  |  |
| Don't know/