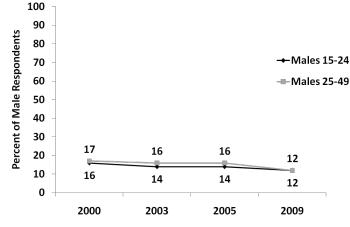

ettings or at a health facility?", and "For what reason(s) were you circumcised?" For those who were not circumcised, the following questions were asked: "Would you be interested in getting circumcised if it were safe and affordable?" and "Why would you be interested/not interested in getting circumcised?" Figure 8.18 and Appendix Table A.8.22 show slight declines in male circumcision rates among both youths and adults since 2000. Among women, the percent reporting being circumcised declined, from 4% in 2000 to 0.7% in 2009, declining from 3% to 0.7% among young women aged 15-24 and from 4% to 0.7% among women aged 25-49 over the same period.

#### 8.15.1 - Desire to be Circumcised

The vast majority of uncircumcised men of all ages indicated they did not want to be circumcised. Overall,



Figure 8.18 – Percent of male respondents aged 15-24 and 25-49 who are circumcised, 2000-2009

80% of uncircumcised men aged 15-59 did not want to be circumcised, 78% of uncircumcised adolescents aged 15-19 and 74% of uncircumcised youths aged 20-24 (Table 8.9). The reasons young men gave for not wanting to be circumcised are shown in Appendix Table A.8.23 and Figure 8.19. Among uncircumcised adolescent men aged 15-19, 45% indicated they do not want to be circumcised because it is against tradition, more than a third indicated it is painful, 16% feared complications, 6% felt it was against religion or that they were too old/ too young to be circumcised, and 3% felt it was not natural. Among uncircumcised young men aged 20-24, one in two said they do not want to be circumcised because it