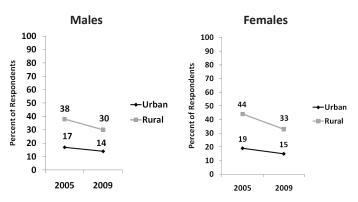

a person with HIV/AIDS should be blamed for bringing the virus into the community declined by about 6% overall (25% in 2005 to 19% in 2009), and among both male (from 23% in 2005 to 18% in 2009) and female respondents (from 27% in 2005 to 19% in 2009). Similar to the pattern seen for believing an HIV positive person should be ashamed, a much higher proportion of rural (24%) compared to urban (10%) respondents believe that a person with HIV/AIDS should be blamed for bringing the virus into the community, a difference of roughly 15 percentage points. While the urban to rural difference remains large, it has declined from a gap of roughly 21 percentage points in 2005.

### 3.4.3 – Any Negative Judgments toward Persons Living with HIV/AIDS

As shown in Appendix Table A.3.2, overall there was



**Figure 3.4** – Among those who have heard of HIV/AIDS, percent of respondents expressing either negative judgment (blame or shame) toward those living with HIV/AIDS, by sex and residence, 2005 & 2009



**Figure 3.5** – Among those who have heard of HIV/AIDS, percent of respondents willing to buy vegetables from a shopkeeper with AIDS, by sex and residence, 2000-2009

a decline (from 33% in 2005 to 25% in 2009) in the percentages reporting either of these two negative judgments toward those living with HIV/AIDS. This is true among both males (from 30% in 2005 to 24% in 2009) and their female counterparts (from 35% in 2005 to 26% in 2009). Not surprisingly, in light of the findings on the individual indicators, women are more likely to report negative judgments toward people living with