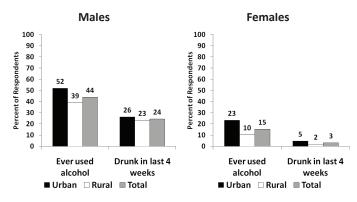

o the survey, in both urban and rural areas.

Respondents were also asked to state whether they have ever used drugs and whether they had used drugs four weeks prior to the survey. Data in Table 1.7 suggest that the majority of respondents, irrespective of residence and sex, have never used drugs (94% males, 99% females). Similarly, less than one in twenty males (3%) in both rural and urban areas had used a drug four weeks prior to the survey. Table 1.7 also provides information on respondents who stated that they have been drunk or have used drugs. About four in ten urban males (43%) stated that they have ever been drunk or used drugs; further, more males (36%) than females (8%) reported having been drunk or used drugs before in both rural and urban areas (refer to Figures 1.6 and 1.7).



Figure 1.6 – Percent of respondents reporting alcohol use and alcohol abuse, by sex and residence, 2009



Figure 1.7 – Percent of respondents reporting drug use and/or alcohol abuse, by sex and residence, 2009

|                               |       | Males |       |       | Females |       |
|-------------------------------|-------|-------|-------|-------|---------|-------|
| Alcohol/drug use              | Urban | Rural | Total | Urban | Rural   | Total |
| Ever been drunk               |       |       |       |       |         |       |
| Yes                           | 41.1  | 31.6  | 35.6  | 12.7  | 5.2     | 8.2   |
| No                            | 10.6  | 6.9   | 8.3   | 10.5  | 4.8     | 7.1   |
| Never used alcohol            | 48.1  | 61.0  | 56.0  | 76.8  | 89.7    | 84.7