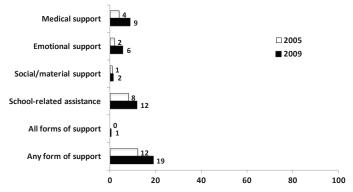

2009 ZSBS, and comparison with the previous 2005 survey, are summarized in Figure 9.7 and in Appendix Table A.9.12. In 2009, only 19% of orphans and vulnerable children lived in households that received at least one of the four types of support. This percentage was an improvement from the 12% reported in 2005. Only about 1% of households with an OVC received all four types of support, an improvement from none in 2005. Overall, 9% received medical support, 6% received emotional support, 2% received social/material support, and about 12% received school-related assistance. These percentages were very low, particularly in light of the fact that many households are likely to have been poor to begin with, and yet have welcomed orphans into their homes. The percentage of OVCs whose households



**Figure 9.7** – Percent of orphans and vulnerable children whose households received free, basic external support in caring for the child, 2005 & 2009



Figure 9.8 – Percent of children aged 10-14 in school, by orphanhood status, 2000-2009

received medical support and school-related assistance, while still low, increased from 4% in 2005 to 9% in 2009 for medical support, and from 8% in 2005 to 12% in 2009 for school-related support.

#### 9.14 – SCHOOL ATTENDANCE AMONG ORPHANS AND VULNERABLE CHILDREN

Detailed findings on the schooling of children 10-14 years of age by orphanhood status are presented in Figure 9.8 and Appendix Table A.9.13. Overall, the percent of children aged 10-14 in school increased. Eight in 10 dual orphans (81%) were currently attending school in 2009; about a 1