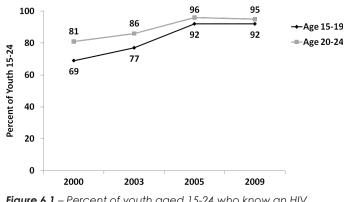

IDS was 94% in 2000 and increased to 98% in 2009, with no variation by sex but slight variations by age. The proportion of those aged 15-19 who have heard of HIV/AIDS was slightly lower (97%) than the proportion of those aged 20-24 (99%). This gap in knowledge between adolescents and young adults indicates the need to increase awareness among adolescents.

#### 6.2.1 - Knowledge That AIDS Can Be Avoided

The data further indicate that since 2000 there has been an overall increase of about 19 percentage points in the proportion of young people aged 15-24 who know that HIV/AIDS can be avoided. The 2009 survey results indicate that a slightly higher proportion of young adults aged 20-24 (95%) know that HIV/AIDS can be avoided than the proportion of adolescents aged 15-19 (92%) (Figure 6.1).



**Figure 6.1** – Percent of youth aged 15-24 who know an HIV infection can be avoided, by age, 2000-2009



Figure 6.2 – Percent of youth aged 15-24 who know a healthylooking person can be HIV-infected, by age, 2000-2009

Among young adults aged 20-24, a greater proportion of males (97%) compared to females (94%) knew HIV/ AIDS can be avoided. The data also indicate that the proportion of young people who know that a healthy looking person can have HIV has increased overall since the 2000 survey but to a lesser extent than the proportion who knew that HIV/AIDS can be avoided (Figure 6.2).

#### 6.2.2 – Knowledge That Healthy-Looking Person Can Have AIDS

A higher proportion of males aged 20-24 (94%) than females (89%) knew a healthy looking person can have HIV. The data overall shows tha