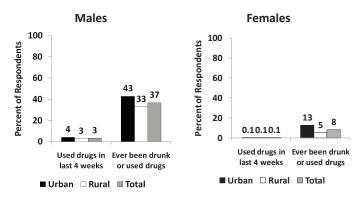

sed drugs and whether they had used drugs four weeks prior to the survey. Data in Table 1.7 suggest that the majority of respondents, irrespective of residence and sex, have never used drugs (94% males, 99% females). Similarly, less than one in twenty males (3%) in both rural and urban areas had used a drug four weeks prior to the survey. Table 1.7 also provides information on respondents who stated that they have been drunk or have used drugs. About four in ten urban males (43%) stated that they have ever been drunk or used drugs; further, more males (36%) than females (8%) reported having been drunk or used drugs before in both rural and urban areas (refer to Figures 1.6 and 1.7).



Figure 1.6 – Percent of respondents reporting alcohol use and alcohol abuse, by sex and residence, 2009



Figure 1.7 – Percent of respondents reporting drug use and/or alcohol abuse, by sex and residence, 2009

|                               |       | Males |       |       | Females |       |
|-------------------------------|-------|-------|-------|-------|---------|-------|
| Alcohol/drug use              | Urban | Rural | Total | Urban | Rural   | Total |
| Ever been drunk               |       |       |       |       |         |       |
| Yes                           | 41.1  | 31.6  | 35.6  | 12.7  | 5.2     | 8.2   |
| No                            | 10.6  | 6.9   | 8.3   | 10.5  | 4.8     | 7.1   |
| Never used alcohol            | 48.1  | 61.0  | 56.0  | 76.8  | 89.7    | 84.7  |
| Total                         | 52.0  | 38.7  | 43.8  | 23.2  | 10.2    | 15.3  |
| Drunk in last 4 wee