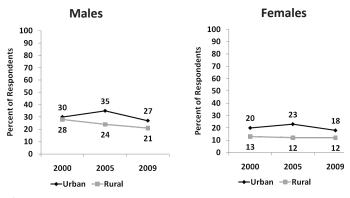

ey. Detailed information on the type, status, and duration of partnership at last sex was collected for all sexual partnerships occurring in the 12 months prior to the survey. This information is presented in Appendix Tables A.4.5, A.4.6, and A.4.7.

Appendix Table A.4.5 presents information on the percentage of survey respondents reporting sex with more than one sexual partner in the 12 months prior to the survey. Among men, 9% (11% in rural and 6% in urban areas) reported having had sex with more than one sexual partner in the 12 months prior to the survey, compared to 0.7% of women (0.8% in rural and 0.7% in urban areas). This indicator showed a decline between



Figure 4.5 – Percent of respondents reporting never having had sex, among young people aged 15-24 years, by age, 2000-2009



**Figure 4.6** – Percent of respondents sexually active in past year who report sex with a non-marital/non-cohabiting partner, by sex and residence, 2000-2009



**Figure 4.7** – Percent of sexually active respondents reporting more than one sexual partner in the past year, by sex and residence, 2000-2009

2000 and 2009, with a slight increase observed in 2005. Among men, the percentage reporting multiple sexual partners in the 12 months prior to the survey declined by almost 50% from 17% in 2000 to 9% in 2009, while among women it declined from 2% in 2000 to 0.7% in 2009. Figure 4.7 shows these results by sex and residence.

#### 4.5.2.1 – Number of Sexual Partners

Appendix Table A.4.6 presents information on the percentage of sexually active respondents by reported number of sexual pa