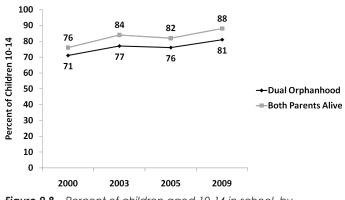

rable children lived in households that received at least one of the four types of support. This percentage was an improvement from the 12% reported in 2005. Only about 1% of households with an OVC received all four types of support, an improvement from none in 2005. Overall, 9% received medical support, 6% received emotional support, 2% received social/material support, and about 12% received school-related assistance. These percentages were very low, particularly in light of the fact that many households are likely to have been poor to begin with, and yet have welcomed orphans into their homes. The percentage of OVCs whose households



**Figure 9.7** – Percent of orphans and vulnerable children whose households received free, basic external support in caring for the child, 2005 & 2009



Figure 9.8 – Percent of children aged 10-14 in school, by orphanhood status, 2000-2009

received medical support and school-related assistance, while still low, increased from 4% in 2005 to 9% in 2009 for medical support, and from 8% in 2005 to 12% in 2009 for school-related support.

#### 9.14 – SCHOOL ATTENDANCE AMONG ORPHANS AND VULNERABLE CHILDREN

Detailed findings on the schooling of children 10-14 years of age by orphanhood status are presented in Figure 9.8 and Appendix Table A.9.13. Overall, the percent of children aged 10-14 in school increased. Eight in 10 dual orphans (81%) were currently attending school in 2009; about a 10 percentage point increase from the 71% recorded in 2000. However, the percentage of dual orphans currently attending school was less than that of childre