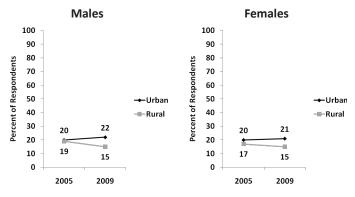

knowledge of HIV/AIDS and one's attitudes towards those living with HIV/AIDS.

Overall, the percentage of respondents knowing someone with or suspected of having HIV, or someone who has died from AIDS, increased from 72% in 2000 to 85% in 2009. As indicated in Figure 3.1, the percentage of respondents who know someone with or suspected of having HIV, or someone who has died from AIDS, has remained consistently high in urban and rural areas (88% and 84%, respectively).

Since 2000, a slightly higher percentage of male respondents (86%) compared to female respondents (85%) have reported knowing someone with or suspected of having HIV, or someone who has died from AIDS.



**Figure 3.1** – Percent of respondents who know a person living with HIV or who died of AIDS, by residence, 2000-2009



**Figure 3.2** – Percent of respondents who know of discrimination or verbal abuse directed at someone living with HIV/AIDS, by sex and residence, 2005 & 2009



**Figure 3.3** – Among those who have heard of HIV/AIDS, percent of respondents who believe those living with HIV/AIDS should be ashamed or blamed, by residence, 2005 & 2009

### 3.3 – PERSONAL KNOWLEDGE OF DISCRIMINATION AND STIGMA

Table 3.1 and Figure 3.2 show the percentage of respondents with personal knowledge of someone who experienced discrimination or verbal abuse within the last 12 months due to known or suspected HIV positive status. The purpose of this indicator is to examine enacted stigma, also known as discrimination. Enacted stigma entails discrimination that occurs at an institutional level (e.g., denial of heal