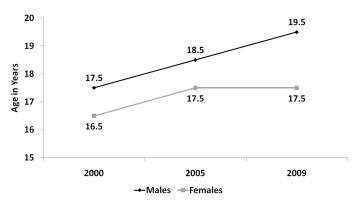

Indicator Table 1 ZAMBIA NATIONAL HIV/AIDS/STI/TB COUNCIL (NAC) OUTCOME INDICATORS

| INDICATOR                                                                                                                                                                                                                                                                                                                                                                                                                                                                                                                                                                                                                                                                                                                                                                                                                                                                                                                                                                                                                                                                                                                                                                                                                                                                                                                                                                                                                                                                      |                  | 2000        | 2003    | 2005                                                                                                                                                                                                                                                                                                           | 2009   |
|--------------------------------------------------------------------------------------------------------------------------------------------------------------------------------------------------------------------------------------------------------------------------------------------------------------------------------------------------------------------------------------------------------------------------------------------------------------------------------------------------------------------------------------------------------------------------------------------------------------------------------------------------------------------------------------------------------------------------------------------------------------------------------------------------------------------------------------------------------------------------------------------------------------------------------------------------------------------------------------------------------------------------------------------------------------------------------------------------------------------------------------------------------------------------------------------------------------------------------------------------------------------------------------------------------------------------------------------------------------------------------------------------------------------------------------------------------------------------------|------------------|-------------|---------|----------------------------------------------------------------------------------------------------------------------------------------------------------------------------------------------------------------------------------------------------------------------------------------------------------------|--------|
| Theme 1: Intensifying Prevention; Objective: Prevent Sexual T                                                                                                                                                                                                                                                                                                                                                                                                                                                                                                                                                                                                                                                                                                                                                                                                                                                                                                                                                                                                                                                                                                                                                                                                                                                                                                                                                                                                                  | ransmission      | of HIV      |         |                                                                                                                                                                                                                                                                                                                |        |
| Indicator 5: The percent of respondents who say they used                                                                                                                                                                                                                                                                                                                                                                                                                                                                                                                                                                                                                                                                                                                                                                                                                                                                                                                                                                                                                                                                                                                                                                                                                                                                                                                                                                                                                      | Male             | 38.4        | 41.5    | 38.7                                                                                                                                                                                                                                                                                                           | 41.5   |
|                                                                                                                                                                                                                                                                                                                                                                                                                                                                                                                                                                                                                                                                                                                                                                                                                                                                                                                                                                                                                                                                                                                                                                                                                                                                                                                                                                                                                                                                                | Female           | 32.7        | 34.7    | 29.3                                                                                                                                                                                                                                                                                                           | 35.3   |
| such a partner in the last 12 months                                                                                                                                                                                                                                                                                                                                                                                                                                                                                                                                                                                                                                                                                                                                                                                                                                                                                                                                                                                                                                                                                                                                                                                                                                                                                                                                                                                                                                           | Total            | 36.3        | 39.0    | 35.3                                                                                                                                                                                                                                                                                                           | 39.0   |
| Indicator 7: Percent of young single people (aged 15-24)                                                                                                                                                                                                                                                                                                                                                                                                                                                                                                                                                                                                                                                                                                                                                                                                                                                                                                                                                                                                                                                                                                                                                                                                                                                                                                                                                                                                                       | Male             | 34.8        | 33.9    | 34.6                                                                                                                                                                                                                                                                                                           | 27.7   |
|                                                                                                                                                                                                                                                                                                                                                                                                                                                                                                                                                                                                                                                                                                                                                                                                                                                                                                                                                                                                                                                                                                                                                                                                                                                                                                                                                                                                                                                                                | Female           | 25.6        | 28.4    | 25.8                                                                                                                                                                                                                                                                                                           | 23.1   |
|                                                                                                                                                                                                                                                                                                                                                                                                                                                                                                                                                                                                                                                                                                                                                                                                                                                                                                                                                                                                                                                                                                                                                                                                                                                                                                                                                                                                                                                                                | Total            | 30.4        | 31.6    | 30.8                                                                                                                                                                                                                                                                                                           | 25.7   |
| heme 1: Intensifying Prevention; Objective: Prevent Sexual T<br>indicator 5: The percent of respondents who say they used<br>a condom the last time they had sex with a non-marital,<br>ion-cohabiting partner, of those who have had sex with<br>uch a partner in the last 12 months<br>indicator 7: Percent of young single people (aged 15-24)<br>who have had sex in the last 12 months of all young single<br>people surveyed<br>indicator 8: Percentage of young women and men aged<br>5-24 who both correctly identify ways of preventing<br>the sexual transmission of HIV and who reject major<br>nisconceptions about HIV transmission <sup>1</sup><br>indicator 9: The age by which one half of young men or<br>yomen aged 15-24 have had penetrative sex, of all young<br>people surveyed<br>indicator 12: Percentage of unmarried respondents who<br>eport at least two sexual partners in the past 12 months<br>is for the east 12 months, including those ill for three or more months<br>during the sexual partners in the past 12 months<br>is four eceived, free<br>of user charges, basic external support in caring for the<br>thronically ill person (see footnote 2 for definition of basic<br>external support)<br>heme 3: Mitigating the Socio-economic impact of HIV and A<br>indicator 25: Percentage of orphaned and vulnerable<br>thildren aged 0-17 whose households received free basic<br>external support in caring for the child <sup>2</sup> | Male             |             |         | 47.9                                                                                                                                                                                                                                                                                                           | 40.7   |
|                                                                                                                                                                                                                                                                                                                                                                                                                                                                                                                                                                                                                                                                                                                                                                                                                                                                                                                                                                                                                                                                                                                                                                                                                                                                                                                                                                                                                                                                                | Female           |             |         | 42.0                                                                                                                                                                                                                                                                                                           | 37.8   |
| misconceptions about HIV transmission <sup>1</sup>                                                                                                                                                                                                                                                                                                                                                                                                                                                                                                                                                                                                                                                                                                                                                                                                                                                                                                                                                                                                                                                                                                                                                                                                                                                                                                                                                                                                                             | Total            |             |         | 44.6                                                                                                                                                                                                                                                                                                           | 39.2   |
| Indicator 9: The age by which one half of young men or                                                                                                                                                                                                                                                                                                                                                                                                                                                                                                                                                                                                                                                                                                                                                                                                                                                                                                                                                                                                                                                                                                                                                                                                                                                                                                                                                                                                                         | Male             | 17.5        | 17.5    | 18.5                                                                                                                                                                                                                                                                                                           | 19.5   |
| women aged 15-24 have had penetrative sex, of all young people surveyed                                                                                                                                                                                                                                                                                                                                                                                                                                                                                                                                                                                                                                                                                                                                                                                                                                                                                                                                                                                                                                                                                                                                                                                                                                                                                                                                                                                                        | Female           | 16.5        | 16.5    | 17.5                                                                                                                                                                                                                                                                                                           | 17.5   |
| Indicator 12: Percentage of unmarried respondents who                                                                                                                                                                                                                                                                                                                                                                                                                                                                                                                                                                                                                                                                                                                                                                                                                                                                                                                                                                                                                                                                                                                                                                                                                                                                                                                                                                                                                          | Male             | 20.7        | 18.8    | 13.6                                                                                                                                                                                                                                                                                                           | 8.9    |
| report at least two sexual partners in the past 12 months                                                                                                                                                                                                                                                                                                                                                                                                                                                                                                                                                                                                                                                                                                                                                                                                                                                                                                                                                                                                                                                                                                                                                                                                                                                                                                                                                                                                                      | Female           | 5.0         | 8.1     | 12.4                                                                                                                                                                                                                                                                                                           | 2.0    |
|                                                                                                                                                                                                                                                                                                                                                                                                                                                                                                                                                                                                                                                                                                                                                                                                                                                                                                                                                                                                                                                                                                                                                                                                                                                                                                                                                                                                                                                                                | Total            | 14.6        | 14.9    | 13.2                                                                                                                                                                                                                                                                                                           | 6.4    |
| Theme 2: Expanding Treatment, Care and Support; Objective                                                                                                                                                                                                                                                                                                                                                                                                                                                                                                                                                                                                                                                                                                                                                                                                                                                                                                                                                                                                                                                                                                                                                                                                                                                                                                                                                                                                                      | : Care and §     | upport      |         |                                                                                                                                                                                                                                                                                                                |        |
| Indicator 24: Percentage of adults aged 18-59 who have                                                                                                                                                                                                                                                                                                                                                                                                                                                                                                                                                                                                                                                                                                                                                                                                                                                                                                                                                                                                                                                                                                                                                                                                                                                                                                                                                                                                                         | Male             |             |         | 32.9                                                                                                                                                                                                                                                                                                           | (29.4) |
|                                                                                                                                                                                                                                                                                                                                                                                                                                                                                                                                                                                                                                                                                                                                                                                                                                                                                                                                                                                                                                                                                                                                                                                                                                                                                                                                                                                                                                                                                | Female           |             |         | 39.2                                                                                                                                                                                                                                                                                                           | 48.1   |
| before death, whose households have received, free<br>of user charges, basic external support in caring for the<br>chronically ill person (see footnote 2 for definition of basic<br>external support)                                                                                                                                                                                                                                                                                                                                                                                                                                                                                                                                                                                                                                                                                                                                                                                                                                                                                                                                                                                                                                                                                                                                                                                                                                                                         | Total            |             |         | 38.7<br>29.3<br>35.3<br>34.6<br>25.8<br>30.8<br>47.9<br>42.0<br>44.6<br>18.5<br>17.5<br>13.6<br>12.4<br>13.2<br>32.9                                                                                                                                                                                           | 40.7   |
| Theme 3: Mitigating the Socio-economic impact of HIV and A                                                                                                                                                                                                                                                                                                                                                                                                                                                                                                                                                                                                                                                                                                                                                                                                                                                                                                                                                                                                                                                                                                                                                                                                                                                                                                                                                                                                                     | <br>AIDS; Object | ive: Suppor | for OVC |                                                                                                                                                                                                                                                                                                                |        |
| Indicator 25: Percentage of orphaned and vulnerable                                                                                                                                                                                                                                                                                                                                                                                                                                                                                                                                                                                                                                                                                                                                                                                                                                                                                                                                                                                                                                                                                                                                                                                                                                                                                                                                                                                                                            | Male             |             |         | 12.0                                                                                                                                                                                                                                                                                                           | 18.2   |
|                                                                                                                                                                                                                                                                                                                                                                                                                                                                                                                                                                                                                                                                                                                                                                                                                                                                                                                                                                                                                                                                                                                                                                                                                                                                                                                                                                                                                                                                                | Female           |             |         | 11.8                                                                                                                                                                                                                                                                                                           | 20.0   |
|                                                                                                                                                                                                                                                                                                                                                                                                                                                                                                                                                                                                                                                                                                                                                                                                                                                                                                                                                                                                                                                                                                                                                                                                                                                                                                                                                                                                                                                                                | Total            |             |         | 11.9                                                                                                                                                                                                                                                                                                           | 19.0   |
| Indicator 26: The ratio of orphaned children aged 10-14                                                                                                                                                                                                                                                                                                                                                                                                                                                                                                                                                                                                                                                                                                                                                                                                                                                                                                                                                                                                                                                                                                                                                                                                                                                                                                                                                                                                                        | Male             |             | 0.88    | 0.90                                                                                                                                                                                                                                                                                                           | 0.95   |
| who are currently attending school to non-orphaned children the same age who are attending school                                                                                                                                                                                                                                                                                                                                                                                                                                                                                                                                                                                                                                                                                                                                                                                                                                                                                                                                                                                                                                                                                                                                                                                                                                                                                                                                                                              | Female           |             | 0.95    | 0.97                                                                                                                                                                                                                                                                                                           | 0.88   |
|                                                                                                                                                                                                                                                                                                                                                                                                                                                                                                                                                                                                                                                                                                                                                                                                                                                                                                                                                                                                                                                                                                                                                                                                                                                                                                                                                                                                                                                                                | Total            | 0.94        | 0.91    | 28.4       25.8         31.6       30.8          47.9          42.0          44.6         7.5       18.5         6.5       17.5         8.8       13.6         8.1       12.4         4.9       13.2          39.2          36.0 <b>DVC</b> 11.8          11.9         0.88       0.90         0.95       0.97 | 0.92   |
| Ratio = Percent of children 10-14 who have lost both<br>parents and are attending school / Percent of children with<br>both parents alive and who live with at least one parent<br>who are attending school                                                                                                                                                                                                                                                                                                                                                                                                                                                                                                                                                                                                                                                                                                                                                                                                                                                                                                                                                                                                                                                                                                                                                                                                                                                                    |                  |             |         |                                                                                                                                                                                                                                                                                                                |        |