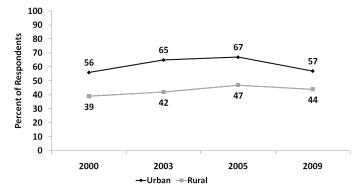

### Indicator Table 2 UNAIDS HIV/AIDS PREVENTION INDICATORS

| NDICATOR                                                                                                                                                                                                                                                                  |        | 2000 | 2003 | 2005                                                                | 2009 |
|---------------------------------------------------------------------------------------------------------------------------------------------------------------------------------------------------------------------------------------------------------------------------|--------|------|------|---------------------------------------------------------------------|------|
| itigma and Discrimination                                                                                                                                                                                                                                                 |        |      |      |                                                                     |      |
| ndicator 1: Percent of people expressing accepting                                                                                                                                                                                                                        | Male   | 22.4 | 29.4 |                                                                     | 34.8 |
| attitudes towards people with HIV, of all people surveyed aged 15-49 <sup>3</sup>                                                                                                                                                                                         | Female | 18.3 | 25.1 |                                                                     | 33.4 |
|                                                                                                                                                                                                                                                                           | Total  | 20.1 | 27.1 |                                                                     | 34.0 |
| (nowledge                                                                                                                                                                                                                                                                 |        |      |      |                                                                     |      |
| ndicator 1: Percent of all respondents who, in response to                                                                                                                                                                                                                | Male   | 60.4 | 68.8 | 79.5                                                                | 76.5 |
| prompted questions, say that a person can reduce their risk<br>of contracting HIV by using condoms and by having sex                                                                                                                                                      | Female | 55.8 | 63.3 | 76.3                                                                | 74.0 |
| only with one faithful, uninfected partner <sup>4</sup>                                                                                                                                                                                                                   | Total  | 57.9 | 65.9 | 77.8                                                                | 75.2 |
| ndicator 2: The percent of all respondents who correctly                                                                                                                                                                                                                  | Male   | 50.0 | 54.1 | 57.2                                                                | 51.5 |
| eject AIDS transmission through mosquito bites and                                                                                                                                                                                                                        | Female | 41.6 | 47.5 | 50.6                                                                | 46.6 |
| witchcraft, and who know that a healthy-looking person can transmit AIDS                                                                                                                                                                                                  | Total  | 45.4 | 50.7 | 53.8                                                                | 49.0 |
| ndicator 5: Percent of women and men who correctly                                                                                                                                                                                                                        | Male   |      |      | 31.1                                                                | 63.8 |
| espond to prompted questions about preventing maternal-                                                                                                                                                                                                                   | Female |      |      | 37.0                                                                | 72.9 |
| o-child transmission of HIV through anti-retroviral therapy<br>and avoiding breastfeeding <sup>5</sup>                                                                                                                                                                    | Total  |      |      | 34.1                                                                | 68.5 |
| /oluntary Testing and Counseling                                                                                                                                                                                                                                          |        |      |      |                                                                     |      |
| ndicator 1: Percent of people aged 15-49 who have ever                                                                                                                                                                                                                    | Male   |      |      | 6.1                                                                 | 20.4 |
| ndicator 1: Percent of people aged 15-49 who have ever<br>roluntarily requested an HIV test, received the test and<br>eceived their results <sup>6</sup>                                                                                                                  | Female |      |      | 6.4                                                                 | 24.8 |
| eceived their results.                                                                                                                                                                                                                                                    | Total  |      |      | 76.3<br>77.8<br>57.2<br>50.6<br>53.8<br>31.1<br>37.0<br>34.1<br>6.1 | 22.8 |
| Nother-to-Child Transmission                                                                                                                                                                                                                                              |        |      |      |                                                                     |      |
| <b>ndicator 1</b> : Percent of women who were counseled during<br>antenatal care for their most recent pregnancy, accepted<br>an offer of testing and received their test results, of all<br>women who were pregnant at any time in the two years<br>preceding the survey |        | 6.2  | 5.2  | 12.7                                                                | 67.0 |
| exual Negotiation and Attitudes                                                                                                                                                                                                                                           |        |      |      |                                                                     |      |
| ndicator 1: The percent of respondents who believe that, if                                                                                                                                                                                                               | Male   | 51.2 | 42.9 | 80.9                                                                | 88.4 |
| ner husband has an STI, a wife can either refuse to have sex<br>with him or propose condom use, of all respondents having                                                                                                                                                 | Female | 46.6 | 44.2 | 82.8                                                                | 89.2 |
| neard of STIs aged 15-497                                                                                                                                                                                                                                                 | Total  | 48.8 | 43.6 | 81.9                                                                | 88.8 |
| Sexual Behaviour                                                                                                                                                                                                                                                          |        |      |      |                                                                     |      |
| ndicator 1: Percentage of respondents who have had sex                                                                                                                                                                                                                    | Male   | 28.9 | 29.3 | 27.1                                                                | 22.7 |
| vith a non-marital, non-cohabiting partner (higher risk sex) in<br>he last 12 months of all respondents reporting sexual activity                                                                                                                                         | Female | 15.6 | 15.8 | 15.5                                                                | 14.2 |
| n the last 12 months                                                                                                                                                                                                                                                      | Total  | 21.9 | 22.3 | 21.2                                                                | 18.3 |
| ndicator 2: The percent of respondents who say they used                                                                                                                                                                                                                  | Male   | 38.4 | 41.5 | 38.7                                                                | 41.5 |
|                                                                                                                                                                                                                                                                           |        |      |      |                                                                     |      |
| a condom the last time they had sex with a non-marital,<br>non-cohabiting partner, of those who have had sex with                                                                                                                                                         | Female | 32.7 | 34.7 | 29.3                                                                | 35.3 |