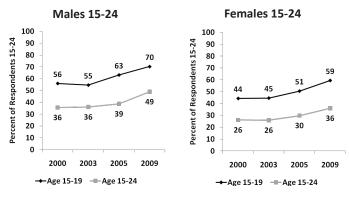

concerning the number of recent sexual partners (in the four weeks prior to the survey) and in the 12 months prior to the survey. Detailed information on the type, status, and duration of partnership at last sex was collected for all sexual partnerships occurring in the 12 months prior to the survey. This information is presented in Appendix Tables A.4.5, A.4.6, and A.4.7.

Appendix Table A.4.5 presents information on the percentage of survey respondents reporting sex with more than one sexual partner in the 12 months prior to the survey. Among men, 9% (11% in rural and 6% in urban areas) reported having had sex with more than one sexual partner in the 12 months prior to the survey, compared to 0.7% of women (0.8% in rural and 0.7% in urban areas). This indicator showed a decline between



Figure 4.5 – Percent of respondents reporting never having had sex, among young people aged 15-24 years, by age, 2000-2009



**Figure 4.6** – Percent of respondents sexually active in past year who report sex with a non-marital/non-cohabiting partner, by sex and residence, 2000-2009



**Figure 4.7** – Percent of sexually active respondents reporting more than one sexual partner in the past year, by sex and residence, 2000-2009

2000 and 2009, with a slight increase observed in 2005. Among men, the percentage reporting multiple sexual partners in the 12 months prior to the survey declined by almost 50% from 17% in 2000 to 9% in 2009, while among women it declined from 2% in 2000 to 0.7% in 2009. Figure 4.7 shows these results by sex and residence.

#### 4.5.2.1 – Number of Sexual Partne