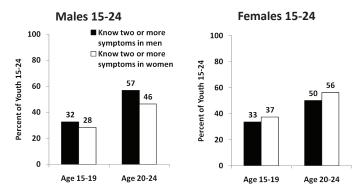

oung adults aged 20-24 have heard of STIs, with virtually no differences by sex. Awareness of STIs has been consistently high across survey years.

Figure 8.20 and Tables A.8.26 and A.8.27 show the percent of young respondents with knowledge of STI symptoms in both men and women. Among adolescents 15-19, 23% of males and 18% of females know only one symptom of STIs in males, while 20% of males and 17% of females know only one symptom of STIs in females. Thirty-two percent of male adolescents 15-19 and 33% of female adolescents 15-19 know two or more STI symptoms in males, while 28% of male adolescents and 37% of female adolescents know two or more symptoms of STIs in females.



Figure 8.19 – Reasons for not wanting to be circumcised, among young males 15-24 who are not circumcised, 2009



**Figure 8.20** – Percent of youth aged 15-24 reporting knowledge of STI symptoms in men and women, by sex and age, 2009

# **9** Orphans & Vulnerable Children

#### 9.1 - INTRODUCTION

The impact of HIV and AIDS is far-reaching and cuts across all aspects of society, including the health, social and economic sectors. Management of the HIV and AIDS pandemic demands more resources and skills than can be provided by any one sector alone. Therefore, a multi-sectoral approach is needed and has been adopted in Zambia. Individuals and households affected by HIV and AIDS have many needs and serious concerns. Infected individuals in households need access to treatment for opportunistic infections and anti-retroviral drugs (ARVs). Others in the household often need assistance with food and househ