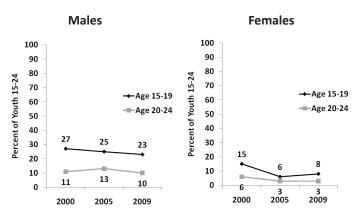

Indicator Table 1 ZAMBIA NATIONAL HIV/AIDS/STI/TB COUNCIL (NAC) OUTCOME INDICATORS

| INDICATOR                                                                                                                                                                                                                                                                                                                                                                                                                                                                                                                                                                                                                                                                                                                                                                                                                                                                                                                                                                                                                                                                                                                                                                                                                                                                                                                                                                                                                                                                      |                  | 2000        | 2003    | 2005                                                                                                                                                                                                                                                                                                           | 2009   |
|--------------------------------------------------------------------------------------------------------------------------------------------------------------------------------------------------------------------------------------------------------------------------------------------------------------------------------------------------------------------------------------------------------------------------------------------------------------------------------------------------------------------------------------------------------------------------------------------------------------------------------------------------------------------------------------------------------------------------------------------------------------------------------------------------------------------------------------------------------------------------------------------------------------------------------------------------------------------------------------------------------------------------------------------------------------------------------------------------------------------------------------------------------------------------------------------------------------------------------------------------------------------------------------------------------------------------------------------------------------------------------------------------------------------------------------------------------------------------------|------------------|-------------|---------|----------------------------------------------------------------------------------------------------------------------------------------------------------------------------------------------------------------------------------------------------------------------------------------------------------------|--------|
| Theme 1: Intensifying Prevention; Objective: Prevent Sexual T                                                                                                                                                                                                                                                                                                                                                                                                                                                                                                                                                                                                                                                                                                                                                                                                                                                                                                                                                                                                                                                                                                                                                                                                                                                                                                                                                                                                                  | ransmission      | of HIV      |         |                                                                                                                                                                                                                                                                                                                |        |
| Indicator 5: The percent of respondents who say they used                                                                                                                                                                                                                                                                                                                                                                                                                                                                                                                                                                                                                                                                                                                                                                                                                                                                                                                                                                                                                                                                                                                                                                                                                                                                                                                                                                                                                      | Male             | 38.4        | 41.5    | 38.7                                                                                                                                                                                                                                                                                                           | 41.5   |
|                                                                                                                                                                                                                                                                                                                                                                                                                                                                                                                                                                                                                                                                                                                                                                                                                                                                                                                                                                                                                                                                                                                                                                                                                                                                                                                                                                                                                                                                                | Female           | 32.7        | 34.7    | 29.3                                                                                                                                                                                                                                                                                                           | 35.3   |
| such a partner in the last 12 months                                                                                                                                                                                                                                                                                                                                                                                                                                                                                                                                                                                                                                                                                                                                                                                                                                                                                                                                                                                                                                                                                                                                                                                                                                                                                                                                                                                                                                           | Total            | 36.3        | 39.0    | 35.3                                                                                                                                                                                                                                                                                                           | 39.0   |
| Indicator 7: Percent of young single people (aged 15-24)                                                                                                                                                                                                                                                                                                                                                                                                                                                                                                                                                                                                                                                                                                                                                                                                                                                                                                                                                                                                                                                                                                                                                                                                                                                                                                                                                                                                                       | Male             | 34.8        | 33.9    | 34.6                                                                                                                                                                                                                                                                                                           | 27.7   |
|                                                                                                                                                                                                                                                                                                                                                                                                                                                                                                                                                                                                                                                                                                                                                                                                                                                                                                                                                                                                                                                                                                                                                                                                                                                                                                                                                                                                                                                                                | Female           | 25.6        | 28.4    | 25.8                                                                                                                                                                                                                                                                                                           | 23.1   |
|                                                                                                                                                                                                                                                                                                                                                                                                                                                                                                                                                                                                                                                                                                                                                                                                                                                                                                                                                                                                                                                                                                                                                                                                                                                                                                                                                                                                                                                                                | Total            | 30.4        | 31.6    | 30.8                                                                                                                                                                                                                                                                                                           | 25.7   |
| heme 1: Intensifying Prevention; Objective: Prevent Sexual T<br>indicator 5: The percent of respondents who say they used<br>a condom the last time they had sex with a non-marital,<br>ion-cohabiting partner, of those who have had sex with<br>uch a partner in the last 12 months<br>indicator 7: Percent of young single people (aged 15-24)<br>who have had sex in the last 12 months of all young single<br>people surveyed<br>indicator 8: Percentage of young women and men aged<br>5-24 who both correctly identify ways of preventing<br>the sexual transmission of HIV and who reject major<br>nisconceptions about HIV transmission <sup>1</sup><br>indicator 9: The age by which one half of young men or<br>yomen aged 15-24 have had penetrative sex, of all young<br>people surveyed<br>indicator 12: Percentage of unmarried respondents who<br>eport at least two sexual partners in the past 12 months<br>is for the east 12 months, including those ill for three or more months<br>during the sexual partners in the past 12 months<br>is four eceived, free<br>of user charges, basic external support in caring for the<br>thronically ill person (see footnote 2 for definition of basic<br>external support)<br>heme 3: Mitigating the Socio-economic impact of HIV and A<br>indicator 25: Percentage of orphaned and vulnerable<br>thildren aged 0-17 whose households received free basic<br>external support in caring for the child <sup>2</sup> | Male             |             |         | 47.9                                                                                                                                                                                                                                                                                                           | 40.7   |
|                                                                                                                                                                                                                                                                                                                                                                                                                                                                                                                                                                                                                                                                                                                                                                                                                                                                                                                                                                                                                                                                                                                                                                                                                                                                                                                                                                                                                                                                                | Female           |             |         | 42.0                                                                                                                                                                                                                                                                                                           | 37.8   |
| misconceptions about HIV transmission <sup>1</sup>                                                                                                                                                                                                                                                                                                                                                                                                                                                                                                                                                                                                                                                                                                                                                                                                                                                                                                                                                                                                                                                                                                                                                                                                                                                                                                                                                                                                                             | Total            |             |         | 44.6                                                                                                                                                                                                                                                                                                           | 39.2   |
| Indicator 9: The age by which one half of young men or                                                                                                                                                                                                                                                                                                                                                                                                                                                                                                                                                                                                                                                                                                                                                                                                                                                                                                                                                                                                                                                                                                                                                                                                                                                                                                                                                                                                                         | Male             | 17.5        | 17.5    | 18.5                                                                                                                                                                                                                                                                                                           | 19.5   |
| women aged 15-24 have had penetrative sex, of all young people surveyed                                                                                                                                                                                                                                                                                                                                                                                                                                                                                                                                                                                                                                                                                                                                                                                                                                                                                                                                                                                                                                                                                                                                                                                                                                                                                                                                                                                                        | Female           | 16.5        | 16.5    | 17.5                                                                                                                                                                                                                                                                                                           | 17.5   |
| Indicator 12: Percentage of unmarried respondents who                                                                                                                                                                                                                                                                                                                                                                                                                                                                                                                                                                                                                                                                                                                                                                                                                                                                                                                                                                                                                                                                                                                                                                                                                                                                                                                                                                                                                          | Male             | 20.7        | 18.8    | 13.6                                                                                                                                                                                                                                                                                                           | 8.9    |
| report at least two sexual partners in the past 12 months                                                                                                                                                                                                                                                                                                                                                                                                                                                                                                                                                                                                                                                                                                                                                                                                                                                                                                                                                                                                                                                                                                                                                                                                                                                                                                                                                                                                                      | Female           | 5.0         | 8.1     | 12.4                                                                                                                                                                                                                                                                                                           | 2.0    |
|                                                                                                                                                                                                                                                                                                                                                                                                                                                                                                                                                                                                                                                                                                                                                                                                                                                                                                                                                                                                                                                                                                                                                                                                                                                                                                                                                                                                                                                                                | Total            | 14.6        | 14.9    | 13.2                                                                                                                                                                                                                                                                                                           | 6.4    |
| Theme 2: Expanding Treatment, Care and Support; Objective                                                                                                                                                                                                                                                                                                                                                                                                                                                                                                                                                                                                                                                                                                                                                                                                                                                                                                                                                                                                                                                                                                                                                                                                                                                                                                                                                                                                                      | : Care and §     | upport      |         |                                                                                                                                                                                                                                                                                                                |        |
| Indicator 24: Percentage of adults aged 18-59 who have                                                                                                                                                                                                                                                                                                                                                                                                                                                                                                                                                                                                                                                                                                                                                                                                                                                                                                                                                                                                                                                                                                                                                                                                                                                                                                                                                                                                                         | Male             |             |         | 32.9                                                                                                                                                                                                                                                                                                           | (29.4) |
|                                                                                                                                                                                                                                                                                                                                                                                                                                                                                                                                                                                                                                                                                                                                                                                                                                                                                                                                                                                                                                                                                                                                                                                                                                                                                                                                                                                                                                                                                | Female           |             |         | 39.2                                                                                                                                                                                                                                                                                                           | 48.1   |
| before death, whose households have received, free<br>of user charges, basic external support in caring for the<br>chronically ill person (see footnote 2 for definition of basic<br>external support)                                                                                                                                                                                                                                                                                                                                                                                                                                                                                                                                                                                                                                                                                                                                                                                                                                                                                                                                                                                                                                                                                                                                                                                                                                                                         | Total            |             |         | 38.7<br>29.3<br>35.3<br>34.6<br>25.8<br>30.8<br>47.9<br>42.0<br>44.6<br>18.5<br>17.5<br>13.6<br>12.4<br>13.2<br>32.9                                                                                                                                                                                           | 40.7   |
| Theme 3: Mitigating the Socio-economic impact of HIV and A                                                                                                                                                                                                                                                                                                                                                                                                                                                                                                                                                                                                                                                                                                                                                                                                                                                                                                                                                                                                                                                                                                                                                                                                                                                                                                                                                                                                                     | <br>AIDS; Object | ive: Suppor | for OVC |                                                                                                                                                                                                                                                                                                                |        |
| Indicator 25: Percentage of orphaned and vulnerable                                                                                                                                                                                                                                                                                                                                                                                                                                                                                                                                                                                                                                                                                                                                                                                                                                                                                                                                                                                                                                                                                                                                                                                                                                                                                                                                                                                                                            | Male             |             |         | 12.0                                                                                                                                                                                                                                                                                                           | 18.2   |
|                                                                                                                                                                                                                                                                                                                                                                                                                                                                                                                                                                                                                                                                                                                                                                                                                                                                                                                                                                                                                                                                                                                                                                                                                                                                                                                                                                                                                                                                                | Female           |             |         | 11.8                                                                                                                                                                                                                                                                                                           | 20.0   |
|                                                                                                                                                                                                                                                                                                                                                                                                                                                                                                                                                                                                                                                                                                                                                                                                                                                                                                                                                                                                                                                                                                                                                                                                                                                                                                                                                                                                                                                                                | Total            |             |         | 11.9                                                                                                                                                                                                                                                                                                           | 19.0   |
| Indicator 26: The ratio of orphaned children aged 10-14                                                                                                                                                                                                                                                                                                                                                                                                                                                                                                                                                                                                                                                                                                                                                                                                                                                                                                                                                                                                                                                                                                                                                                                                                                                                                                                                                                                                                        | Male             |             | 0.88    | 0.90                                                                                                                                                                                                                                                                                                           | 0.95   |
| who are currently attending school to non-orphaned children the same age who are attending school                                                                                                                                                                                                                                                                                                                                                                                                                                                                                                                                                                                                                                                                                                                                                                                                                                                                                                                                                                                                                                                                                                                                                                                                                                                                                                                                                                              | Female           |             | 0.95    | 0.97                                                                                                                                                                                                                                                                                                           | 0.88   |
|                                                                                                                                                                                                                                                                                                                                                                                                                                                                                                                                                                                                                                                                                                                                                                                                                                                                                                                                                                                                                                                                                                                                                                                                                                                                                                                                                                                                                                                                                | Total            | 0.94        | 0.91    | 28.4       25.8         31.6       30.8          47.9          42.0          44.6         7.5       18.5         6.5       17.5         8.8       13.6         8.1       12.4         4.9       13.2          39.2          36.0 <b>DVC</b> 11.8          11.9         0.88       0.90         0.95       0.97 | 0.92   |
| Ratio = Percent of children 10-14 who have lost both<br>parents and are attending school / Percent of children with<br>both parents alive and who live with at least one parent<br>who are attending school                                                                                                                                                                                                                                                                                                                                                                                                                                                                                                                                                                                                                                                                                                                                                                                                                                                                                                                                                                                                                                                                                                                                                                                                                                                                    |                  |             |         |                                                                                                                                                                                                                                                                                                                |        |