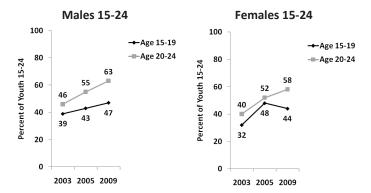

o Prevent STIs

Appendix Table A.6.12 presents data pertaining to respondents' knowledge of effectiveness of condoms to prevent sexually transmitted infections (STI's). Since 2003 the proportion of young people who know that condoms are very effective in preventing STIs has increased by about 11 percentage points, from 43% to 54%. Results of the 2009 survey by age show that a higher proportion of youths aged 20-24 (64%) than youths aged 15-19 (46%) know that condoms are very effective in preventing STIs. A higher percentage of males (68%) than females (60%) aged 20-24 say condoms are very effective in preventing STIs.

#### 6.7.3 – Knowledge of Acceptable Source to Obtain Condoms

Appendix Table A.6.13 presents data on the percentage of respondents who know an acceptable source to obtain



**Figure 6.13** – Percent of youth aged 15-24 who indicate that condoms are "very effective" for preventing HIV, 2003-2009

condoms and who say they could get a condom if they wanted one. Knowledge among young people of an acceptable source of condoms has remained the same since the 2005 survey. About eight out of ten young people aged 15-24 know an acceptable source.

Comparing age groups, about nine out ten of those aged 20-24 know an acceptable source of condoms, while only 70% of those aged 15-19 know of one. A slightly higher percentage of young males aged 20-24 (91%) than females (88%) know an acceptable place to obtain condoms. The percentage of those who know an acceptable source and said they could obtain a condom if they wanted has also remained unchanged overall since 2005. Bu