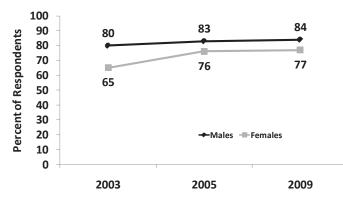

### Indicator Table 2 UNAIDS HIV/AIDS PREVENTION INDICATORS

| NDICATOR                                                                                                                                                                                                                                                                  |        | 2000 | 2003 | 2005                                                                | 2009 |
|---------------------------------------------------------------------------------------------------------------------------------------------------------------------------------------------------------------------------------------------------------------------------|--------|------|------|---------------------------------------------------------------------|------|
| itigma and Discrimination                                                                                                                                                                                                                                                 |        |      |      |                                                                     |      |
| ndicator 1: Percent of people expressing accepting                                                                                                                                                                                                                        | Male   | 22.4 | 29.4 |                                                                     | 34.8 |
| attitudes towards people with HIV, of all people surveyed aged 15-49 <sup>3</sup>                                                                                                                                                                                         | Female | 18.3 | 25.1 |                                                                     | 33.4 |
|                                                                                                                                                                                                                                                                           | Total  | 20.1 | 27.1 |                                                                     | 34.0 |
| (nowledge                                                                                                                                                                                                                                                                 |        |      |      |                                                                     |      |
| ndicator 1: Percent of all respondents who, in response to                                                                                                                                                                                                                | Male   | 60.4 | 68.8 | 79.5                                                                | 76.5 |
| prompted questions, say that a person can reduce their risk<br>of contracting HIV by using condoms and by having sex                                                                                                                                                      | Female | 55.8 | 63.3 | 76.3                                                                | 74.0 |
| only with one faithful, uninfected partner <sup>4</sup>                                                                                                                                                                                                                   | Total  | 57.9 | 65.9 | 77.8                                                                | 75.2 |
| ndicator 2: The percent of all respondents who correctly                                                                                                                                                                                                                  | Male   | 50.0 | 54.1 | 57.2                                                                | 51.5 |
| eject AIDS transmission through mosquito bites and                                                                                                                                                                                                                        | Female | 41.6 | 47.5 | 50.6                                                                | 46.6 |
| witchcraft, and who know that a healthy-looking person can transmit AIDS                                                                                                                                                                                                  | Total  | 45.4 | 50.7 | 53.8                                                                | 49.0 |
| ndicator 5: Percent of women and men who correctly                                                                                                                                                                                                                        | Male   |      |      | 31.1                                                                | 63.8 |
| espond to prompted questions about preventing maternal-                                                                                                                                                                                                                   | Female |      |      | 37.0                                                                | 72.9 |
| o-child transmission of HIV through anti-retroviral therapy<br>and avoiding breastfeeding <sup>5</sup>                                                                                                                                                                    | Total  |      |      | 34.1                                                                | 68.5 |
| /oluntary Testing and Counseling                                                                                                                                                                                                                                          |        |      |      |                                                                     |      |
| ndicator 1: Percent of people aged 15-49 who have ever                                                                                                                                                                                                                    | Male   |      |      | 6.1                                                                 | 20.4 |
| ndicator 1: Percent of people aged 15-49 who have ever<br>roluntarily requested an HIV test, received the test and<br>eceived their results <sup>6</sup>                                                                                                                  | Female |      |      | 6.4                                                                 | 24.8 |
| eceived their results.                                                                                                                                                                                                                                                    | Total  |      |      | 76.3<br>77.8<br>57.2<br>50.6<br>53.8<br>31.1<br>37.0<br>34.1<br>6.1 | 22.8 |
| Nother-to-Child Transmission                                                                                                                                                                                                                                              |        |      |      |                                                                     |      |
| <b>ndicator 1</b> : Percent of women who were counseled during<br>antenatal care for their most recent pregnancy, accepted<br>an offer of testing and received their test results, of all<br>women who were pregnant at any time in the two years<br>preceding the survey |        | 6.2  | 5.2  | 12.7                                                                | 67.0 |
| exual Negotiation and Attitudes                                                                                                                                                                                                                                           |        |      |      |                                                                     |      |
| ndicator 1: The percent of respondents who believe that, if                                                                                                                                                                                                               | Male   | 51.2 | 42.9 | 80.9                                                                | 88.4 |
| ner husband has an STI, a wife can either refuse to have sex<br>with him or propose condom use, of all respondents having                                                                                                                                                 | Female | 46.6 | 44.2 | 82.8                                                                | 89.2 |
| neard of STIs aged 15-497                                                                                                                                                                                                                                                 | Total  | 48.8 | 43.6 | 81.9                                                                | 88.8 |
| Sexual Behaviour                                                                                                                                                                                                                                                          |        |      |      |                                                                     |      |
| ndicator 1: Percentage of respondents who have had sex                                                                                                                                                                                                                    | Male   | 28.9 | 29.3 | 27.1                                                                | 22.7 |
| vith a non-marital, non-cohabiting partner (higher risk sex) in<br>he last 12 months of all respondents reporting sexual activity                                                                                                                                         | Female | 15.6 | 15.8 | 15.5                                                                | 14.2 |
| n the last 12 months                                                                                                                                                                                                                                                      | Total  | 21.9 | 22.3 | 21.2                                                                | 18.3 |
| ndicator 2: The percent of respondents who say they used                                                                                                                                                                                                                  | Male   | 38.4 | 41.5 | 38.7                                                                | 41.5 |
|                                                                                                                                                                                                                                                                           |        |      |      |                                                                     |      |
| a condom the last time they had sex with a non-marital,<br>non-cohabiting partner, of those who have had sex with                                                                                                                                                         | Female | 32.7 | 34.7 | 29.3                                                                | 35.3 |