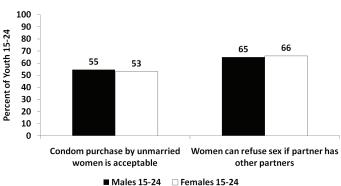

rried.

#### 7.6.2 – Attitudes about a Woman's Right to Negotiate Safer Sex if Partner Has an ST

Similarly, data in Appendix Table A.7.12 shows an increase in the belief that a woman has a right to negotiate safer sex with a partner if she knows he has an STI. It should be noted that this indicator was calculated from among those respondents who have ever heard of an STI. Among male and female respondents aged 15-19, the percentage expressing the view that a women can negotiate safer sex with a partner if she knows he has an STI almost doubled between 2005 and 2009 (37% to 83% and 48% to 85%, respectively). Similarly, there was an approximately 26 percentage point increase among males aged 15-24 (from about 60% in 2005 to 87% in 2009) on support for the right of a woman to negotiate











**Figure 7.9** – Percent of female respondents aged 15-24 who indicate they are able to refuse sex if they don't want it and are able to suggest condom use to their partner, among females married or living with partner, by age, 2009 safer sex if she knows that her partner or husband has an STI; this pattern was similar among female youths in this age group.

#### 7.6.3 – Woman's Ability to Negotiate Sex with Her Spouse

Appendix Table A.7.13 presents additional data on empowerment of women with respect to their ability to negotiate safer sex with their husbands or partners. This indicator was restricted to female respondents whose current status was either "married" or "living with a partner." Data in this table indicate that close to three quarters (72%) of females aged 15-24 who ar