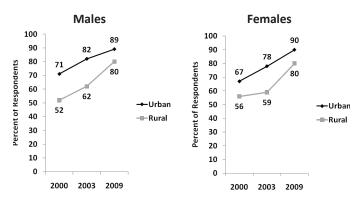

with a higher proportion of urban respondents (90%) than their rural counterparts (80%) indicating that an HIV positive female teacher should continue to work. There was an increase among male (from 59% in 2000 to 84% in 2009) and female (from 61% in 2000 to 84% in 2009) respondents on this indicator.

Overall, there was an increase in the percent of respondents expressing an accepting attitude toward both HIV positive shopkeepers and female teachers (from 36% in 2000 to 69% in 2009), and a slightly higher proportion of male (70%) compared to female (69%) respondents expressed these accepting attitudes. Persons in urban areas (80% in 2009) were much more likely than those in rural areas (63% in 2009) to express accepting attitudes toward both HIV positive shopkeepers and female teachers.



**Figure 3.6** – Among those who have heard of HIV/AIDS, percent of respondents who say an HIV+ female teacher should be allowed to work, by sex and residence, 2000-2009.\*

<sup>t</sup> NOTE: In the 2005 questionnaire, the wording of the question required to calculate this indicator was altered, and it is not possible to obtain a comparable value for 2005



**Figure 3.7.1** – Among those who have heard of HIV/AIDS, percent of respondents with accepting attitudes toward an HIV+ shopkeeper and female teacher, by sex, 2000-2009



**Figure 3.7.2** – Among those who have heard of HIV/AIDS, percent of respondents with accepting attitudes toward an HIV+ shopkeeper and female teacher, by residence, 2000-2009

#### 3.4.7 – HIV-Positive Worker Should Be Allowed to Continue to Work

Figure 3.8 a