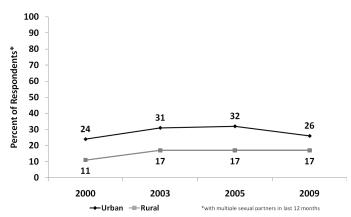

09.

#### 4.6.4 - Condom Use with Multiple Sexual Partners

As discussed earlier, multiple sexual partnerships, including MCPs, have fuelled the HIV/AIDS pandemic in Zambia. Though survey data may suffer from underreporting of multiple sexual partners, information on condom use with multiple sexual partners is presented in Appendix Table A.4.16 and Figures 4.9.2 and 4.9.3.



**Figure 4.9.1** – Percent of respondents reporting condom use at last sex with non-marital/non-cohabiting partner, among those who had sex during 12 months prior to survey, by sex and residence, 2000-2009



**Figure 4.9.2** – Percent of male respondents reporting condom use at last sex with non-marital/non-cohabiting partners, among men who had sex with multiple partners during 12 months prior to survey, 2000-2009



**Figure 4.9.3** – Percent of respondents reporting condom use at last sex, among those who had multiple sexual partners in the 12 months prior to survey, by residence, 2000-2009

Very few women reported sex with more than one partner in the 12 months prior to the survey; hence the estimates based on the few reported cases were disregarded. Among men, however, 27% of urban men and 18% of rural men who reported sex with multiple partners in the 12 months prior to the survey used a condom at last sex with a nonregular sex partner. Figure 4.9.3 shows condom use at last sexual intercourse among urban and rural respondents over the survey years since 2000.

#### 4.6.5 - Condom Use with Concurrent Partners

Appendix Table A.4.17 and Figure 4.10 show information on respondents aged 15-49 who ha