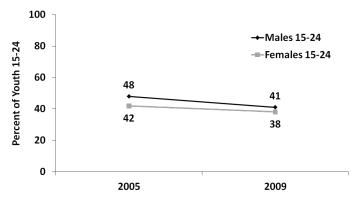

Indicator Table 1 ZAMBIA NATIONAL HIV/AIDS/STI/TB COUNCIL (NAC) OUTCOME INDICATORS

| INDICATOR                                                                                                                                                                                                                                                                                                                                                                                                                                                                                                                                                                                                                                                                                                                                                                                                                                                                                                                                                                                                                                                                                                                                                                                                                                                                                                                                                                                                                                                                      |                  | 2000        | 2003    | 2005                                                                                                                                                                                                                                                                                                           | 2009   |
|--------------------------------------------------------------------------------------------------------------------------------------------------------------------------------------------------------------------------------------------------------------------------------------------------------------------------------------------------------------------------------------------------------------------------------------------------------------------------------------------------------------------------------------------------------------------------------------------------------------------------------------------------------------------------------------------------------------------------------------------------------------------------------------------------------------------------------------------------------------------------------------------------------------------------------------------------------------------------------------------------------------------------------------------------------------------------------------------------------------------------------------------------------------------------------------------------------------------------------------------------------------------------------------------------------------------------------------------------------------------------------------------------------------------------------------------------------------------------------|------------------|-------------|---------|----------------------------------------------------------------------------------------------------------------------------------------------------------------------------------------------------------------------------------------------------------------------------------------------------------------|--------|
| Theme 1: Intensifying Prevention; Objective: Prevent Sexual T                                                                                                                                                                                                                                                                                                                                                                                                                                                                                                                                                                                                                                                                                                                                                                                                                                                                                                                                                                                                                                                                                                                                                                                                                                                                                                                                                                                                                  | ransmission      | of HIV      |         |                                                                                                                                                                                                                                                                                                                |        |
| Indicator 5: The percent of respondents who say they used                                                                                                                                                                                                                                                                                                                                                                                                                                                                                                                                                                                                                                                                                                                                                                                                                                                                                                                                                                                                                                                                                                                                                                                                                                                                                                                                                                                                                      | Male             | 38.4        | 41.5    | 38.7                                                                                                                                                                                                                                                                                                           | 41.5   |
|                                                                                                                                                                                                                                                                                                                                                                                                                                                                                                                                                                                                                                                                                                                                                                                                                                                                                                                                                                                                                                                                                                                                                                                                                                                                                                                                                                                                                                                                                | Female           | 32.7        | 34.7    | 29.3                                                                                                                                                                                                                                                                                                           | 35.3   |
| such a partner in the last 12 months                                                                                                                                                                                                                                                                                                                                                                                                                                                                                                                                                                                                                                                                                                                                                                                                                                                                                                                                                                                                                                                                                                                                                                                                                                                                                                                                                                                                                                           | Total            | 36.3        | 39.0    | 35.3                                                                                                                                                                                                                                                                                                           | 39.0   |
| Indicator 7: Percent of young single people (aged 15-24)                                                                                                                                                                                                                                                                                                                                                                                                                                                                                                                                                                                                                                                                                                                                                                                                                                                                                                                                                                                                                                                                                                                                                                                                                                                                                                                                                                                                                       | Male             | 34.8        | 33.9    | 34.6                                                                                                                                                                                                                                                                                                           | 27.7   |
|                                                                                                                                                                                                                                                                                                                                                                                                                                                                                                                                                                                                                                                                                                                                                                                                                                                                                                                                                                                                                                                                                                                                                                                                                                                                                                                                                                                                                                                                                | Female           | 25.6        | 28.4    | 25.8                                                                                                                                                                                                                                                                                                           | 23.1   |
|                                                                                                                                                                                                                                                                                                                                                                                                                                                                                                                                                                                                                                                                                                                                                                                                                                                                                                                                                                                                                                                                                                                                                                                                                                                                                                                                                                                                                                                                                | Total            | 30.4        | 31.6    | 30.8                                                                                                                                                                                                                                                                                                           | 25.7   |
| heme 1: Intensifying Prevention; Objective: Prevent Sexual T<br>indicator 5: The percent of respondents who say they used<br>a condom the last time they had sex with a non-marital,<br>ion-cohabiting partner, of those who have had sex with<br>uch a partner in the last 12 months<br>indicator 7: Percent of young single people (aged 15-24)<br>who have had sex in the last 12 months of all young single<br>people surveyed<br>indicator 8: Percentage of young women and men aged<br>5-24 who both correctly identify ways of preventing<br>the sexual transmission of HIV and who reject major<br>nisconceptions about HIV transmission <sup>1</sup><br>indicator 9: The age by which one half of young men or<br>yomen aged 15-24 have had penetrative sex, of all young<br>people surveyed<br>indicator 12: Percentage of unmarried respondents who<br>eport at least two sexual partners in the past 12 months<br>is for the east 12 months, including those ill for three or more months<br>during the sexual partners in the past 12 months<br>is four eceived, free<br>of user charges, basic external support in caring for the<br>thronically ill person (see footnote 2 for definition of basic<br>external support)<br>heme 3: Mitigating the Socio-economic impact of HIV and A<br>indicator 25: Percentage of orphaned and vulnerable<br>thildren aged 0-17 whose households received free basic<br>external support in caring for the child <sup>2</sup> | Male             |             |         | 47.9                                                                                                                                                                                                                                                                                                           | 40.7   |
|                                                                                                                                                                                                                                                                                                                                                                                                                                                                                                                                                                                                                                                                                                                                                                                                                                                                                                                                                                                                                                                                                                                                                                                                                                                                                                                                                                                                                                                                                | Female           |             |         | 42.0                                                                                                                                                                                                                                                                                                           | 37.8   |
| misconceptions about HIV transmission <sup>1</sup>                                                                                                                                                                                                                                                                                                                                                                                                                                                                                                                                                                                                                                                                                                                                                                                                                                                                                                                                                                                                                                                                                                                                                                                                                                                                                                                                                                                                                             | Total            |             |         | 44.6                                                                                                                                                                                                                                                                                                           | 39.2   |
| Indicator 9: The age by which one half of young men or                                                                                                                                                                                                                                                                                                                                                                                                                                                                                                                                                                                                                                                                                                                                                                                                                                                                                                                                                                                                                                                                                                                                                                                                                                                                                                                                                                                                                         | Male             | 17.5        | 17.5    | 18.5                                                                                                                                                                                                                                                                                                           | 19.5   |
| women aged 15-24 have had penetrative sex, of all young people surveyed                                                                                                                                                                                                                                                                                                                                                                                                                                                                                                                                                                                                                                                                                                                                                                                                                                                                                                                                                                                                                                                                                                                                                                                                                                                                                                                                                                                                        | Female           | 16.5        | 16.5    | 17.5                                                                                                                                                                                                                                                                                                           | 17.5   |
| Indicator 12: Percentage of unmarried respondents who                                                                                                                                                                                                                                                                                                                                                                                                                                                                                                                                                                                                                                                                                                                                                                                                                                                                                                                                                                                                                                                                                                                                                                                                                                                                                                                                                                                                                          | Male             | 20.7        | 18.8    | 13.6                                                                                                                                                                                                                                                                                                           | 8.9    |
| report at least two sexual partners in the past 12 months                                                                                                                                                                                                                                                                                                                                                                                                                                                                                                                                                                                                                                                                                                                                                                                                                                                                                                                                                                                                                                                                                                                                                                                                                                                                                                                                                                                                                      | Female           | 5.0         | 8.1     | 12.4                                                                                                                                                                                                                                                                                                           | 2.0    |
|                                                                                                                                                                                                                                                                                                                                                                                                                                                                                                                                                                                                                                                                                                                                                                                                                                                                                                                                                                                                                                                                                                                                                                                                                                                                                                                                                                                                                                                                                | Total            | 14.6        | 14.9    | 13.2                                                                                                                                                                                                                                                                                                           | 6.4    |
| Theme 2: Expanding Treatment, Care and Support; Objective                                                                                                                                                                                                                                                                                                                                                                                                                                                                                                                                                                                                                                                                                                                                                                                                                                                                                                                                                                                                                                                                                                                                                                                                                                                                                                                                                                                                                      | : Care and §     | upport      |         |                                                                                                                                                                                                                                                                                                                |        |
| Indicator 24: Percentage of adults aged 18-59 who have                                                                                                                                                                                                                                                                                                                                                                                                                                                                                                                                                                                                                                                                                                                                                                                                                                                                                                                                                                                                                                                                                                                                                                                                                                                                                                                                                                                                                         | Male             |             |         | 32.9                                                                                                                                                                                                                                                                                                           | (29.4) |
|                                                                                                                                                                                                                                                                                                                                                                                                                                                                                                                                                                                                                                                                                                                                                                                                                                                                                                                                                                                                                                                                                                                                                                                                                                                                                                                                                                                                                                                                                | Female           |             |         | 39.2                                                                                                                                                                                                                                                                                                           | 48.1   |
| before death, whose households have received, free<br>of user charges, basic external support in caring for the<br>chronically ill person (see footnote 2 for definition of basic<br>external support)                                                                                                                                                                                                                                                                                                                                                                                                                                                                                                                                                                                                                                                                                                                                                                                                                                                                                                                                                                                                                                                                                                                                                                                                                                                                         | Total            |             |         | 38.7<br>29.3<br>35.3<br>34.6<br>25.8<br>30.8<br>47.9<br>42.0<br>44.6<br>18.5<br>17.5<br>13.6<br>12.4<br>13.2<br>32.9                                                                                                                                                                                           | 40.7   |
| Theme 3: Mitigating the Socio-economic impact of HIV and A                                                                                                                                                                                                                                                                                                                                                                                                                                                                                                                                                                                                                                                                                                                                                                                                                                                                                                                                                                                                                                                                                                                                                                                                                                                                                                                                                                                                                     | <br>AIDS; Object | ive: Suppor | for OVC |                                                                                                                                                                                                                                                                                                                |        |
| Indicator 25: Percentage of orphaned and vulnerable                                                                                                                                                                                                                                                                                                                                                                                                                                                                                                                                                                                                                                                                                                                                                                                                                                                                                                                                                                                                                                                                                                                                                                                                                                                                                                                                                                                                                            | Male             |             |         | 12.0                                                                                                                                                                                                                                                                                                           | 18.2   |
|                                                                                                                                                                                                                                                                                                                                                                                                                                                                                                                                                                                                                                                                                                                                                                                                                                                                                                                                                                                                                                                                                                                                                                                                                                                                                                                                                                                                                                                                                | Female           |             |         | 11.8                                                                                                                                                                                                                                                                                                           | 20.0   |
|                                                                                                                                                                                                                                                                                                                                                                                                                                                                                                                                                                                                                                                                                                                                                                                                                                                                                                                                                                                                                                                                                                                                                                                                                                                                                                                                                                                                                                                                                | Total            |             |         | 11.9                                                                                                                                                                                                                                                                                                           | 19.0   |
| Indicator 26: The ratio of orphaned children aged 10-14                                                                                                                                                                                                                                                                                                                                                                                                                                                                                                                                                                                                                                                                                                                                                                                                                                                                                                                                                                                                                                                                                                                                                                                                                                                                                                                                                                                                                        | Male             |             | 0.88    | 0.90                                                                                                                                                                                                                                                                                                           | 0.95   |
| who are currently attending school to non-orphaned children the same age who are attending school                                                                                                                                                                                                                                                                                                                                                                                                                                                                                                                                                                                                                                                                                                                                                                                                                                                                                                                                                                                                                                                                                                                                                                                                                                                                                                                                                                              | Female           |             | 0.95    | 0.97                                                                                                                                                                                                                                                                                                           | 0.88   |
|                                                                                                                                                                                                                                                                                                                                                                                                                                                                                                                                                                                                                                                                                                                                                                                                                                                                                                                                                                                                                                                                                                                                                                                                                                                                                                                                                                                                                                                                                | Total            | 0.94        | 0.91    | 28.4       25.8         31.6       30.8          47.9          42.0          44.6         7.5       18.5         6.5       17.5         8.8       13.6         8.1       12.4         4.9       13.2          39.2          36.0 <b>DVC</b> 11.8          11.9         0.88       0.90         0.95       0.97 | 0.92   |
| Ratio = Percent of children 10-14 who have lost both<br>parents and are attending school / Percent of children with<br>both parents alive and who live with at least one parent<br>who are attending school                                                                                                                                                                                                                                                                                                                                                                                                                                                                                                                                                                                                                                                                                                                                                                                                                                                                                                                                                                                                                                                                                                                                                                                                                                                                    |                  |             |         |                                                                                                                                                                                                                                                                                                                |        |