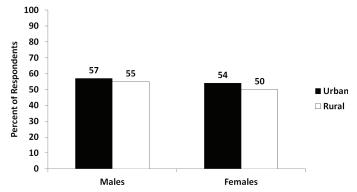

reported support for condom use, and increases in other attitudes towards condoms (e.g., that they promote promiscuity).

### 3.7 – ATTITUDES AND BELIEFS ABOUT FAITHFULNESS

Figure 3.16 and Appendix Table A.3.8 show the percent of respondents aged 15-49 who hold particular beliefs and perceptions about faithfulness of sexually active unmarried men and women. The purpose of this indicator is to explore these beliefs and perceptions.

#### 3.7.1 – Norms about Having One Partner for Unmarried Men

The survey data show that only about three quarters of urban respondents (75%) and a much lower percentage of rural respondents (63%) believe that unmarried men who are sexually active should have only one partner. Nearly the same percentage of male 67% and female respondents (68%) held this view.



**Figure 3.14** – Percent of respondents who support education on condom use for prevention of HIV/AIDS among young people, by sex and residence, 2009



**Figure 3.15** – Percent of respondents reporting specific beliefs and perceptions about abstinence in young men and women, by sex, 2009



**Figure 3.16** – Percent of respondents reporting specific beliefs and perceptions about faithfulness of sexually active unmarried men and women, by sex, 2009

#### 3.7.2 – Perceptions of Single Partner Behavior among Unmarried Men

By contrast, survey results indicated that only 14% of respondents overall say that most sexually active unmarried men they know have only one partner. Only 16% of male and 13% of female respondents indicated so. These low percentages suggest that unmarried sexually ac