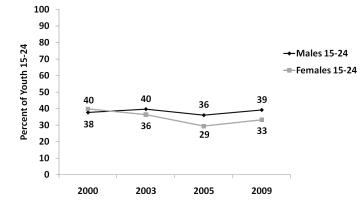

5-19 (22%) were more likely than young adults 20-24 (15%) to report abstinence in the 12 months prior to the survey. The pattern was similar for males, but with adolescents only slightly more likely than young adults to report abstinence in the past year (33% versus 31%).

#### 8.5.2 – Sexual Activity in Past Year among All Youth 15-24

Appendix Table A.8.4 and Figure 8.5 show the percent of youths who were sexually active in the year prior to the survey. Forty-five percent of the young adults aged 15-24 reported being sexually active in the 12 months prior to the survey. Higher percentages of young women than men were sexually active in the 12 months prior to the survey (53% compared to just over one third of young men). This pattern has been consistent over the survey period 2000-2009.



**Figure 8.4** – Percent of never-married youths aged 15-24 who used a condom with their last sexual partner, by sex, 2000-2009



Figure 8.5 – Percent of youth aged 15-24 who were sexually active in the past year, by sex, 2000-2009

Not surprisingly, a higher percentage of young adults 20-24 were sexually active in the 12 months prior to the survey, compared to adolescents 15-19. Overall, there has been a decline in the percentage of adolescents and young adults who reported they had sex 12 months prior to the survey, from 55% in 2000 to 45% in 2009.

### 8.6 – CONDOM USE WITH MOST RECENT PARTNER AMONG YOUTH

Among youth who were sexually active 12 months prior to the survey, 23% of young people aged 15-24 used a condom with their most recent sexual partner. A higher percentage of young