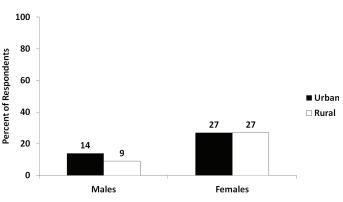

to 17% in 2009. Nevertheless, among those females who knew about two or more symptoms, there was a steady increase from 2000 to 2005 and then a decline in both urban (from 66% in 2005 to 59% in 2009) and rural (from 68% in 2005 to 60% in 2009) areas.

5.4.4 – Respondents with Symptom of STI in Past Year

Table 5.11 indicates that there was a decline between 2005 and 2009 in the proportion of respondents who reported that they had symptoms of an STI (genital discharge or a genital ulcer), from 3% to 2%, respectively. While this proportion declined from 4% in 2000 to 2% in 2009 among respondents in urban areas, it remained constant at about 3% in rural areas. Percentages were



Figure 5.7 – Percent of urban respondents reporting symptoms of an STI in the past 12 months, by sex, 2003-2009



**Figure 5.8** – Percent of respondents who had at least one medical injection in the past 12 months, by sex and residence, 2009

| Table 5.13 – Among those respondents who have had at least one medical injection in the last 12 |
|-------------------------------------------------------------------------------------------------|
| months, the percentage who report that the last injection involved a syringe and needle taken   |
| from a new, unopened package (PEPFAR P3.5.N), by sex and residence, 2009                        |

| Background characteristics | Number with at least one medical<br>injection in the last 12 months | Last injection with syringe and needle<br>taken from a new, unopened pack-<br>age |
|----------------------------|----------------------------------------------------