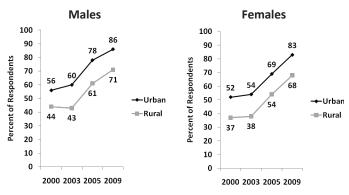

respondents (from 27% in 2005 to 19% in 2009). Similar to the pattern seen for believing an HIV positive person should be ashamed, a much higher proportion of rural (24%) compared to urban (10%) respondents believe that a person with HIV/AIDS should be blamed for bringing the virus into the community, a difference of roughly 15 percentage points. While the urban to rural difference remains large, it has declined from a gap of roughly 21 percentage points in 2005.

### 3.4.3 – Any Negative Judgments toward Persons Living with HIV/AIDS

As shown in Appendix Table A.3.2, overall there was



**Figure 3.4** – Among those who have heard of HIV/AIDS, percent of respondents expressing either negative judgment (blame or shame) toward those living with HIV/AIDS, by sex and residence, 2005 & 2009



**Figure 3.5** – Among those who have heard of HIV/AIDS, percent of respondents willing to buy vegetables from a shopkeeper with AIDS, by sex and residence, 2000-2009

a decline (from 33% in 2005 to 25% in 2009) in the percentages reporting either of these two negative judgments toward those living with HIV/AIDS. This is true among both males (from 30% in 2005 to 24% in 2009) and their female counterparts (from 35% in 2005 to 26% in 2009). Not surprisingly, in light of the findings on the individual indicators, women are more likely to report negative judgments toward people living with HIV/AIDS than men, and the same is true for rural compared to urban respondents (see Figures 3.3 and 3.4).

### 3.4.4 – Accepting Attitudes toward Persons Living with HIV/AIDS

Figures 3.5, 3.6, 3.7.1, an