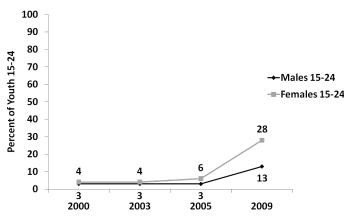

and Figures 8.16 and 8.17).

#### 8.14.4.1 - HIV Testing among All Youth 15-24

Among all young people aged 15-24, one in five (21%) reported that they had been tested and received results in the 12 months prior to the survey. The percentage distribution by sex showed more young women (28%) than young men (13%) reported being tested and receiving results in the 12 months prior to the survey. The percent of all young adults aged 20-24 (28%) who said they were tested and received the test results was almost twice that of adolescents aged 15-19 (16%). This pattern was similar for both sexes. The percentage of young people who had a test and received results increased steadily from 3% in 2003 to 21% in 2009.



Figure 8.16 – Percent of youth aged 15-24 ever tested for HIV, by sex, 2000-2009



**Figure 8.17** – Percent of youth aged 15-24 tested for HIV and who received results during the 12 months prior to the survey, by sex, 2000-2009

<u>8.14.4.2 – HIV Testing among Sexually Active Youth 15–24</u> Appendix Table A.8.20 presents data on the percent of respondents who had HIV testing done in the last 12 months and received the test results, among respondents who were sexually active in the 12 months prior to the survey. One-third (34%) of young people aged 15-24 who were sexually active in the 12 months prior to the survey had an HIV test and received the test results. HIV testing was twice as high among young women (41%) compared to young men (20%). There was an increase since 2003 in the percentage of respondents reporting that they were tested, for both young women and men