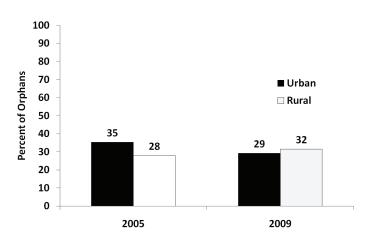

ns were slightly more likely not to be living with their siblings than male orphans. Older orphans are more likely not to be living with their siblings under the age of 18 than younger orphans: in 2009, 42% of orphans aged 15-17 years were not living with their siblings under the age of 18, while only about one-fifth of orphans aged 0-4 were not living with their siblings (Appendix Table A.9.10).

### 9.12 – MINIMUM BASIC NEEDS FOR PERSONAL CARE FOR OVC

OVC Core Indicator 1 is the ratio of orphaned and vulnerable children (OVC) to non-OVC who have three minimum basic material needs for personal care. This indicator assesses the capacity of families to provide children with minimum basic material needs. In Zambia,



Figure 9.5 – Percent of children classified as OVC, by age, 2005 & 2009



**Figure 9.6** – Percent of orphans who did not live with all their siblings under age 18, by residence, 2005 & 2009

the designated items are availability of a blanket, shoes and two sets of clothes. When calculated as a ratio of OVC to non-OVC, it assesses progress in preventing relative disadvantages for orphaned and vulnerable children. In the 2009 ZSBS, for each child aged 5-17 in the household, the informant was asked whether the child had each of the three basic items, and if so, whether the item was for that child alone, or was shared by more than one child (the same questions were asked in the 2005 survey). Appendix Table A.9.11 shows these findings for all children and by OVC status.

About half (49%) of OVCs had all three basic needs in 2009, whereas somewhat more than half (5