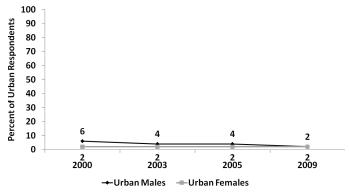

om in females increased in urban areas from 16% in 2000 to 18% in 2009, it declined in rural areas from 19% in 2000 to 17% in 2009. Nevertheless, among those females who knew about two or more symptoms, there was a steady increase from 2000 to 2005 and then a decline in both urban (from 66% in 2005 to 59% in 2009) and rural (from 68% in 2005 to 60% in 2009) areas.

5.4.4 – Respondents with Symptom of STI in Past Year

Table 5.11 indicates that there was a decline between 2005 and 2009 in the proportion of respondents who reported that they had symptoms of an STI (genital discharge or a genital ulcer), from 3% to 2%, respectively. While this proportion declined from 4% in 2000 to 2% in 2009 among respondents in urban areas, it remained constant at about 3% in rural areas. Percentages were



Figure 5.7 – Percent of urban respondents reporting symptoms of an STI in the past 12 months, by sex, 2003-2009



**Figure 5.8** – Percent of respondents who had at least one medical injection in the past 12 months, by sex and residence, 2009

| Table 5.13 – Among those respondents who have had at least one medical injection in the last 12 |
|-------------------------------------------------------------------------------------------------|
| months, the percentage who report that the last injection involved a syringe and needle taken   |
| from a new, unopened package (PEPFAR P3.5.N), by sex and residence, 2009                        |

| Background characteristics | Number with at least one medical<br>injection in the last 12 months | Last injection with syringe and needle<br>taken fro