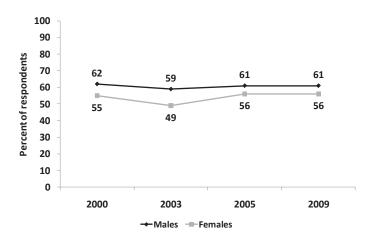

(64%) believe a woman is justified in refusing sex if she knows her partner has other sexual partners. This belief appears equally shared among male and female respondents, but differs by residence: a higher percentage of urban (69%) than rural (61%) respondents believe that a woman is justified in refusing sex if she knows her partner has other sexual partners. Overall, the survey findings imply that women in urban areas are more likely to be empowered than their rural counterparts in refusing sex if they know that their partners have other sexual partners.

#### 3.8.3 – Woman can Refuse Sex or Suggest a Condom if Partner has an STI

Figure 3.20 and Appendix Table A.3.12 show the percent of respondents who believe that a woman is justified in refusing sex or suggesting condom use if her



**Figure 3.18** – Percent of respondents who believe condom purchase by unmarried women is acceptable, by sex, 2000-2009.



**Figure 3.19** – Percent of respondents who believe a woman can refuse sex if her partner has other partners, by sex and residence, 2009.



**Figure 3.20** – Among those who have heard of STIs, percent of respondents who believe a woman can refuse sex or suggest a condom if her partner has a STI, by sex, 2000-2009.

partner has an STI. The purpose of this indicator is to explore respondents' perceptions of a woman's ability to negotiate safer sex in the face of known risky behavior of her husband or boyfriend. The surveyed population for this indicator is those who have heard of sexually transmitted infections (STIs).

The survey data indicate that the vast major