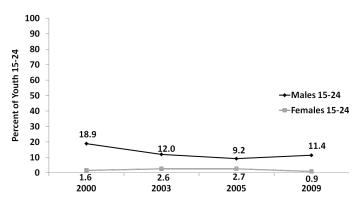

Indicator Table 1 ZAMBIA NATIONAL HIV/AIDS/STI/TB COUNCIL (NAC) OUTCOME INDICATORS

| INDICATOR                                                                                                                                                                                                                                                                                                                                                                                                                                                                                                                                                                                                                                                                                                                                                                                                                                                                                                                                                                                                                                                                                                                                                                                                                                                                                                                                                                                                                                                                      |                  | 2000        | 2003    | 2005                                                                                                                                                                                                                                                                                                           | 2009   |
|--------------------------------------------------------------------------------------------------------------------------------------------------------------------------------------------------------------------------------------------------------------------------------------------------------------------------------------------------------------------------------------------------------------------------------------------------------------------------------------------------------------------------------------------------------------------------------------------------------------------------------------------------------------------------------------------------------------------------------------------------------------------------------------------------------------------------------------------------------------------------------------------------------------------------------------------------------------------------------------------------------------------------------------------------------------------------------------------------------------------------------------------------------------------------------------------------------------------------------------------------------------------------------------------------------------------------------------------------------------------------------------------------------------------------------------------------------------------------------|------------------|-------------|---------|----------------------------------------------------------------------------------------------------------------------------------------------------------------------------------------------------------------------------------------------------------------------------------------------------------------|--------|
| Theme 1: Intensifying Prevention; Objective: Prevent Sexual T                                                                                                                                                                                                                                                                                                                                                                                                                                                                                                                                                                                                                                                                                                                                                                                                                                                                                                                                                                                                                                                                                                                                                                                                                                                                                                                                                                                                                  | ransmission      | of HIV      |         |                                                                                                                                                                                                                                                                                                                |        |
| Indicator 5: The percent of respondents who say they used                                                                                                                                                                                                                                                                                                                                                                                                                                                                                                                                                                                                                                                                                                                                                                                                                                                                                                                                                                                                                                                                                                                                                                                                                                                                                                                                                                                                                      | Male             | 38.4        | 41.5    | 38.7                                                                                                                                                                                                                                                                                                           | 41.5   |
|                                                                                                                                                                                                                                                                                                                                                                                                                                                                                                                                                                                                                                                                                                                                                                                                                                                                                                                                                                                                                                                                                                                                                                                                                                                                                                                                                                                                                                                                                | Female           | 32.7        | 34.7    | 29.3                                                                                                                                                                                                                                                                                                           | 35.3   |
| such a partner in the last 12 months                                                                                                                                                                                                                                                                                                                                                                                                                                                                                                                                                                                                                                                                                                                                                                                                                                                                                                                                                                                                                                                                                                                                                                                                                                                                                                                                                                                                                                           | Total            | 36.3        | 39.0    | 35.3                                                                                                                                                                                                                                                                                                           | 39.0   |
| Indicator 7: Percent of young single people (aged 15-24)                                                                                                                                                                                                                                                                                                                                                                                                                                                                                                                                                                                                                                                                                                                                                                                                                                                                                                                                                                                                                                                                                                                                                                                                                                                                                                                                                                                                                       | Male             | 34.8        | 33.9    | 34.6                                                                                                                                                                                                                                                                                                           | 27.7   |
|                                                                                                                                                                                                                                                                                                                                                                                                                                                                                                                                                                                                                                                                                                                                                                                                                                                                                                                                                                                                                                                                                                                                                                                                                                                                                                                                                                                                                                                                                | Female           | 25.6        | 28.4    | 25.8                                                                                                                                                                                                                                                                                                           | 23.1   |
|                                                                                                                                                                                                                                                                                                                                                                                                                                                                                                                                                                                                                                                                                                                                                                                                                                                                                                                                                                                                                                                                                                                                                                                                                                                                                                                                                                                                                                                                                | Total            | 30.4        | 31.6    | 30.8                                                                                                                                                                                                                                                                                                           | 25.7   |
| heme 1: Intensifying Prevention; Objective: Prevent Sexual T<br>indicator 5: The percent of respondents who say they used<br>a condom the last time they had sex with a non-marital,<br>ion-cohabiting partner, of those who have had sex with<br>uch a partner in the last 12 months<br>indicator 7: Percent of young single people (aged 15-24)<br>who have had sex in the last 12 months of all young single<br>people surveyed<br>indicator 8: Percentage of young women and men aged<br>5-24 who both correctly identify ways of preventing<br>the sexual transmission of HIV and who reject major<br>nisconceptions about HIV transmission <sup>1</sup><br>indicator 9: The age by which one half of young men or<br>yomen aged 15-24 have had penetrative sex, of all young<br>people surveyed<br>indicator 12: Percentage of unmarried respondents who<br>eport at least two sexual partners in the past 12 months<br>is for the east 12 months, including those ill for three or more months<br>during the sexual partners in the past 12 months<br>is four eceived, free<br>of user charges, basic external support in caring for the<br>thronically ill person (see footnote 2 for definition of basic<br>external support)<br>heme 3: Mitigating the Socio-economic impact of HIV and A<br>indicator 25: Percentage of orphaned and vulnerable<br>thildren aged 0-17 whose households received free basic<br>external support in caring for the child <sup>2</sup> | Male             |             |         | 47.9                                                                                                                                                                                                                                                                                                           | 40.7   |
|                                                                                                                                                                                                                                                                                                                                                                                                                                                                                                                                                                                                                                                                                                                                                                                                                                                                                                                                                                                                                                                                                                                                                                                                                                                                                                                                                                                                                                                                                | Female           |             |         | 42.0                                                                                                                                                                                                                                                                                                           | 37.8   |
| misconceptions about HIV transmission <sup>1</sup>                                                                                                                                                                                                                                                                                                                                                                                                                                                                                                                                                                                                                                                                                                                                                                                                                                                                                                                                                                                                                                                                                                                                                                                                                                                                                                                                                                                                                             | Total            |             |         | 44.6                                                                                                                                                                                                                                                                                                           | 39.2   |
| Indicator 9: The age by which one half of young men or                                                                                                                                                                                                                                                                                                                                                                                                                                                                                                                                                                                                                                                                                                                                                                                                                                                                                                                                                                                                                                                                                                                                                                                                                                                                                                                                                                                                                         | Male             | 17.5        | 17.5    | 18.5                                                                                                                                                                                                                                                                                                           | 19.5   |
| women aged 15-24 have had penetrative sex, of all young people surveyed                                                                                                                                                                                                                                                                                                                                                                                                                                                                                                                                                                                                                                                                                                                                                                                                                                                                                                                                                                                                                                                                                                                                                                                                                                                                                                                                                                                                        | Female           | 16.5        | 16.5    | 17.5                                                                                                                                                                                                                                                                                                           | 17.5   |
| Indicator 12: Percentage of unmarried respondents who                                                                                                                                                                                                                                                                                                                                                                                                                                                                                                                                                                                                                                                                                                                                                                                                                                                                                                                                                                                                                                                                                                                                                                                                                                                                                                                                                                                                                          | Male             | 20.7        | 18.8    | 13.6                                                                                                                                                                                                                                                                                                           | 8.9    |
| report at least two sexual partners in the past 12 months                                                                                                                                                                                                                                                                                                                                                                                                                                                                                                                                                                                                                                                                                                                                                                                                                                                                                                                                                                                                                                                                                                                                                                                                                                                                                                                                                                                                                      | Female           | 5.0         | 8.1     | 12.4                                                                                                                                                                                                                                                                                                           | 2.0    |
|                                                                                                                                                                                                                                                                                                                                                                                                                                                                                                                                                                                                                                                                                                                                                                                                                                                                                                                                                                                                                                                                                                                                                                                                                                                                                                                                                                                                                                                                                | Total            | 14.6        | 14.9    | 13.2                                                                                                                                                                                                                                                                                                           | 6.4    |
| Theme 2: Expanding Treatment, Care and Support; Objective                                                                                                                                                                                                                                                                                                                                                                                                                                                                                                                                                                                                                                                                                                                                                                                                                                                                                                                                                                                                                                                                                                                                                                                                                                                                                                                                                                                                                      | : Care and §     | upport      |         |                                                                                                                                                                                                                                                                                                                |        |
| Indicator 24: Percentage of adults aged 18-59 who have                                                                                                                                                                                                                                                                                                                                                                                                                                                                                                                                                                                                                                                                                                                                                                                                                                                                                                                                                                                                                                                                                                                                                                                                                                                                                                                                                                                                                         | Male             |             |         | 32.9                                                                                                                                                                                                                                                                                                           | (29.4) |
|                                                                                                                                                                                                                                                                                                                                                                                                                                                                                                                                                                                                                                                                                                                                                                                                                                                                                                                                                                                                                                                                                                                                                                                                                                                                                                                                                                                                                                                                                | Female           |             |         | 39.2                                                                                                                                                                                                                                                                                                           | 48.1   |
| before death, whose households have received, free<br>of user charges, basic external support in caring for the<br>chronically ill person (see footnote 2 for definition of basic<br>external support)                                                                                                                                                                                                                                                                                                                                                                                                                                                                                                                                                                                                                                                                                                                                                                                                                                                                                                                                                                                                                                                                                                                                                                                                                                                                         | Total            |             |         | 38.7<br>29.3<br>35.3<br>34.6<br>25.8<br>30.8<br>47.9<br>42.0<br>44.6<br>18.5<br>17.5<br>13.6<br>12.4<br>13.2<br>32.9                                                                                                                                                                                           | 40.7   |
| Theme 3: Mitigating the Socio-economic impact of HIV and A                                                                                                                                                                                                                                                                                                                                                                                                                                                                                                                                                                                                                                                                                                                                                                                                                                                                                                                                                                                                                                                                                                                                                                                                                                                                                                                                                                                                                     | <br>AIDS; Object | ive: Suppor | for OVC |                                                                                                                                                                                                                                                                                                                |        |
| Indicator 25: Percentage of orphaned and vulnerable                                                                                                                                                                                                                                                                                                                                                                                                                                                                                                                                                                                                                                                                                                                                                                                                                                                                                                                                                                                                                                                                                                                                                                                                                                                                                                                                                                                                                            | Male             |             |         | 12.0                                                                                                                                                                                                                                                                                                           | 18.2   |
|                                                                                                                                                                                                                                                                                                                                                                                                                                                                                                                                                                                                                                                                                                                                                                                                                                                                                                                                                                                                                                                                                                                                                                                                                                                                                                                                                                                                                                                                                | Female           |             |         | 11.8                                                                                                                                                                                                                                                                                                           | 20.0   |
|                                                                                                                                                                                                                                                                                                                                                                                                                                                                                                                                                                                                                                                                                                                                                                                                                                                                                                                                                                                                                                                                                                                                                                                                                                                                                                                                                                                                                                                                                | Total            |             |         | 11.9                                                                                                                                                                                                                                                                                                           | 19.0   |
| Indicator 26: The ratio of orphaned children aged 10-14                                                                                                                                                                                                                                                                                                                                                                                                                                                                                                                                                                                                                                                                                                                                                                                                                                                                                                                                                                                                                                                                                                                                                                                                                                                                                                                                                                                                                        | Male             |             | 0.88    | 0.90                                                                                                                                                                                                                                                                                                           | 0.95   |
| who are currently attending school to non-orphaned children the same age who are attending school                                                                                                                                                                                                                                                                                                                                                                                                                                                                                                                                                                                                                                                                                                                                                                                                                                                                                                                                                                                                                                                                                                                                                                                                                                                                                                                                                                              | Female           |             | 0.95    | 0.97                                                                                                                                                                                                                                                                                                           | 0.88   |
|                                                                                                                                                                                                                                                                                                                                                                                                                                                                                                                                                                                                                                                                                                                                                                                                                                                                                                                                                                                                                                                                                                                                                                                                                                                                                                                                                                                                                                                                                | Total            | 0.94        | 0.91    | 28.4       25.8         31.6       30.8          47.9          42.0          44.6         7.5       18.5         6.5       17.5         8.8       13.6         8.1       12.4         4.9       13.2          39.2          36.0 <b>DVC</b> 11.8          11.9         0.88       0.90         0.95       0.97 | 0.92   |
| Ratio = Percent of children 10-14 who have lost both<br>parents and are attending school / Percent of children with<br>both parents alive and who live with at least one parent<br>who are attending school                                                                                                                                                                                                                                                                                                                                                                                                                                                                                                                                                                                                                                                                                                                                                                                                                                                                                                                                                                                                                                                                                                                                                                                                                                                                    |                  |             |         |                                                                                                                                                                                                                                                                                                                |        |