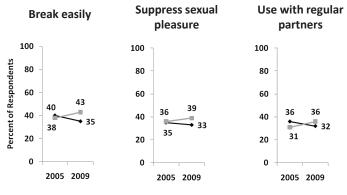

ban (12%) or rural (12%) females. While abstinence among young men is highly promoted, the survey shows that in reality most young men do not seem to practice abstinence, as observed from the low proportion of affirmative responses on this indicator.

#### 3.6.3 – Norms about Young Women Waiting until Marriage to Have Sex

Overall, the survey results indicate that 68% of respondents believe that young women should wait until marriage before they can have sexual intercourse. For both male and female respondents, a larger proportion of urban compared to rural respondents believe that young women should wait until marriage to have sexual intercourse. For males, 70% of urban respondents and 66% of their rural counterparts believe that young women should wait until they are married, while 70%





**Figure 3.12.1** – Percent of respondents who express agreement with various statements about condoms, by residence, 2005 & 2009



**Figure 3.12.2** – Percent of respondents who express agreement with various statements about condoms, by residence, 2005 & 2009



Figure 3.13 – Percent of respondents who express agreement with various statements about condoms, 2003-2009

of urban female respondents and 67% of their rural counterparts believe so.

#### 3.6.4 – Perceptions of Premarital Sexual Behavior among Young Women

In a pattern similar to that observed for young men, only 22% of respondents overall indicated that most young women they know wait until marriage before they have sexual intercourse, with little difference on this indicator between males and females. A slightly larger