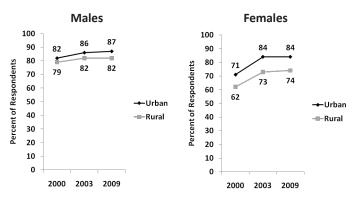

### Indicator Table 2 UNAIDS HIV/AIDS PREVENTION INDICATORS

| NDICATOR                                                                                                                                                                                                                                                                  |        | 2000 | 2003 | 2005                                                                | 2009 |
|---------------------------------------------------------------------------------------------------------------------------------------------------------------------------------------------------------------------------------------------------------------------------|--------|------|------|---------------------------------------------------------------------|------|
| itigma and Discrimination                                                                                                                                                                                                                                                 |        |      |      |                                                                     |      |
| ndicator 1: Percent of people expressing accepting                                                                                                                                                                                                                        | Male   | 22.4 | 29.4 |                                                                     | 34.8 |
| attitudes towards people with HIV, of all people surveyed aged 15-49 <sup>3</sup>                                                                                                                                                                                         | Female | 18.3 | 25.1 |                                                                     | 33.4 |
|                                                                                                                                                                                                                                                                           | Total  | 20.1 | 27.1 |                                                                     | 34.0 |
| (nowledge                                                                                                                                                                                                                                                                 |        |      |      |                                                                     |      |
| ndicator 1: Percent of all respondents who, in response to                                                                                                                                                                                                                | Male   | 60.4 | 68.8 | 79.5                                                                | 76.5 |
| prompted questions, say that a person can reduce their risk<br>of contracting HIV by using condoms and by having sex                                                                                                                                                      | Female | 55.8 | 63.3 | 76.3                                                                | 74.0 |
| only with one faithful, uninfected partner <sup>4</sup>                                                                                                                                                                                                                   | Total  | 57.9 | 65.9 | 77.8                                                                | 75.2 |
| ndicator 2: The percent of all respondents who correctly                                                                                                                                                                                                                  | Male   | 50.0 | 54.1 | 57.2                                                                | 51.5 |
| eject AIDS transmission through mosquito bites and                                                                                                                                                                                                                        | Female | 41.6 | 47.5 | 50.6                                                                | 46.6 |
| witchcraft, and who know that a healthy-looking person can transmit AIDS                                                                                                                                                                                                  | Total  | 45.4 | 50.7 | 53.8                                                                | 49.0 |
| ndicator 5: Percent of women and men who correctly                                                                                                                                                                                                                        | Male   |      |      | 31.1                                                                | 63.8 |
| espond to prompted questions about preventing maternal-                                                                                                                                                                                                                   | Female |      |      | 37.0                                                                | 72.9 |
| o-child transmission of HIV through anti-retroviral therapy<br>and avoiding breastfeeding <sup>5</sup>                                                                                                                                                                    | Total  |      |      | 34.1                                                                | 68.5 |
| /oluntary Testing and Counseling                                                                                                                                                                                                                                          |        |      |      |                                                                     |      |
| ndicator 1: Percent of people aged 15-49 who have ever                                                                                                                                                                                                                    | Male   |      |      | 6.1                                                                 | 20.4 |
| ndicator 1: Percent of people aged 15-49 who have ever<br>roluntarily requested an HIV test, received the test and<br>eceived their results <sup>6</sup>                                                                                                                  | Female |      |      | 6.4                                                                 | 24.8 |
| eceived their results.                                                                                                                                                                                                                                                    | Total  |      |      | 76.3<br>77.8<br>57.2<br>50.6<br>53.8<br>31.1<br>37.0<br>34.1<br>6.1 | 22.8 |
| Nother-to-Child Transmission                                                                                                                                                                                                                                              |        |      |      |                                                                     |      |
| <b>ndicator 1</b> : Percent of women who were counseled during<br>antenatal care for their most recent pregnancy, accepted<br>an offer of testing and received their test results, of all<br>women who were pregnant at any time in the two years<br>preceding the survey |        | 6.2  | 5.2  | 12.7                                                                | 67.0 |
| exual Negotiation and Attitudes                                                                                                                                                                                                                                           |        |      |      |                                                                     |      |
| ndicator 1: The percent of respondents who believe that, if                                                                                                                                                                                                               | Male   | 51.2 | 42.9 | 80.9                                                                | 88.4 |
| ner husband has an STI, a wife can either refuse to have sex<br>with him or propose condom use, of all respondents having                                                                                                                                                 | Female | 46.6 | 44.2 | 82.8                                                                | 89.2 |
| neard of STIs aged 15-497                                                                                                                                                                                                                                                 | Total  | 48.8 | 43.6 | 81.9                                                                | 88.8 |
| Sexual Behaviour                                                                                                                                                                                                                                                          |        |      |      |                                                                     |      |
| ndicator 1: Percentage of respondents who have had sex                                                                                                                                                                                                                    | Male   | 28.9 | 29.3 | 27.1                                                                | 22.7 |
| vith a non-marital, non-cohabiting partner (higher risk sex) in<br>he last 12 months of all respondents reporting sexual activity                                                                                                                                         | Female | 15.6 | 15.8 | 15.5                                                                | 14.2 |
| n the last 12 months                                                                                                                                                                                                                                                      | Total  | 21.9 | 22.3 | 21.2                                                                | 18.3 |
| ndicator 2: The percent of respondents who say they used                                                                                                                                                                                                                  | Male   | 38.4 | 41.5 | 38.7                                                                | 41.5 |
|                                                                                                                                                                                                                                                                           |        |      |      |                                                                     |      |
| a condom the last time they had sex with a non-marital,<br>non-cohabiting partner, of those who have had sex with                                                                                                                                                         | Female | 32.7 | 34.7 | 29.3                                                                | 35.3 |