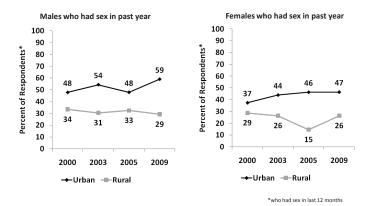

espondents who had sex with a non-regular partner in the 12 months prior to the survey, for the survey years 2000-2009. Findings on condom use at last sex with non-regular sex partner indicate that over time, percentages reporting condom use are higher in urban compared to rural areas. Among urban women a steady increase in condom use was indicated, with small increases recorded from about 37% in 2000 to about 47% in 2009.

#### 4.6.4 - Condom Use with Multiple Sexual Partners

As discussed earlier, multiple sexual partnerships, including MCPs, have fuelled the HIV/AIDS pandemic in Zambia. Though survey data may suffer from underreporting of multiple sexual partners, information on condom use with multiple sexual partners is presented in Appendix Table A.4.16 and Figures 4.9.2 and 4.9.3.



**Figure 4.9.1** – Percent of respondents reporting condom use at last sex with non-marital/non-cohabiting partner, among those who had sex during 12 months prior to survey, by sex and residence, 2000-2009



**Figure 4.9.2** – Percent of male respondents reporting condom use at last sex with non-marital/non-cohabiting partners, among men who had sex with multiple partners during 12 months prior to survey, 2000-2009



**Figure 4.9.3** – Percent of respondents reporting condom use at last sex, among those who had multiple sexual partners in the 12 months prior to survey, by residence, 2000-2009

Very few women reported sex with more than one partner in the 12 months prior to the survey; hence the estimates based on the few reported cases were disregarded. Among men, however, 27% of urban