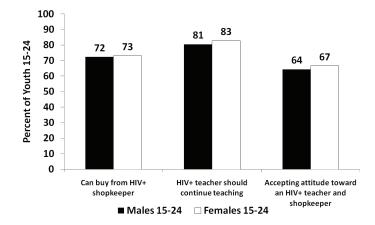

th various statements about condoms. These data show respondents' attitudes toward the social acceptability of condoms and the views regarding condom use held by the majority of youths. In the 2009 ZSBS, male youths aged 15-19 were more likely (38%) than females (32%) to state that condoms break easily, with a difference of about five percentage points. This percentage difference appears consistently since 2003.

On whether condoms promote promiscuity, data in this table indicate that about half (50%) of male youths aged 20-24, and 58% of female youths think that condoms promote promiscuity. Opinions on whether most young people support the use of condoms by their friends have varied over time since the 2000 ZSBS. Overall, there was a reduction in the percentage of respondents aged 15-24



**Figure 7.2** – Percent of youth aged 15-24 with accepting attitudes toward community members who are HIV positive, among those who have heard of HIV/AIDS, by sex, 2009



**Figure 7.3** – Percent of youth aged 15-24 willing to support family members living with HIV/AIDS, among those who have heard of HIV/AIDS, by sex, 2009



**Figure 7.4** – Percent of youth aged 15-24 who express all three accepting attitudes toward people living with HIV, among those who have heard of HIV/AIDS, by sex, 2009

indicating that most young people support the use of condoms by their friends between 2005 and 2009 (from 67% in 2005 to about 53% in 2009 among males, and from 65% in 2005 to 54% in 2009 among females), with the percentages among males and females converging at 53% in 2009.

### 7.5 – ATTITUDES