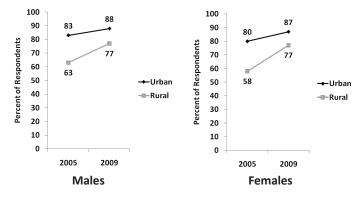

Indicator Table 1 ZAMBIA NATIONAL HIV/AIDS/STI/TB COUNCIL (NAC) OUTCOME INDICATORS

| INDICATOR                                                                                                                                                                                                                                                                                                                                                                                                                                                                                                                                                                                                                                                                                                                                                                                                                                                                                                                                                                                                                                                                                                                                                                                                                                                                                                                                                                                                                                                                      |                  | 2000        | 2003    | 2005                                                                                                                                                                                                                                                                                                           | 2009   |
|--------------------------------------------------------------------------------------------------------------------------------------------------------------------------------------------------------------------------------------------------------------------------------------------------------------------------------------------------------------------------------------------------------------------------------------------------------------------------------------------------------------------------------------------------------------------------------------------------------------------------------------------------------------------------------------------------------------------------------------------------------------------------------------------------------------------------------------------------------------------------------------------------------------------------------------------------------------------------------------------------------------------------------------------------------------------------------------------------------------------------------------------------------------------------------------------------------------------------------------------------------------------------------------------------------------------------------------------------------------------------------------------------------------------------------------------------------------------------------|------------------|-------------|---------|----------------------------------------------------------------------------------------------------------------------------------------------------------------------------------------------------------------------------------------------------------------------------------------------------------------|--------|
| Theme 1: Intensifying Prevention; Objective: Prevent Sexual T                                                                                                                                                                                                                                                                                                                                                                                                                                                                                                                                                                                                                                                                                                                                                                                                                                                                                                                                                                                                                                                                                                                                                                                                                                                                                                                                                                                                                  | ransmission      | of HIV      |         |                                                                                                                                                                                                                                                                                                                |        |
| Indicator 5: The percent of respondents who say they used                                                                                                                                                                                                                                                                                                                                                                                                                                                                                                                                                                                                                                                                                                                                                                                                                                                                                                                                                                                                                                                                                                                                                                                                                                                                                                                                                                                                                      | Male             | 38.4        | 41.5    | 38.7                                                                                                                                                                                                                                                                                                           | 41.5   |
|                                                                                                                                                                                                                                                                                                                                                                                                                                                                                                                                                                                                                                                                                                                                                                                                                                                                                                                                                                                                                                                                                                                                                                                                                                                                                                                                                                                                                                                                                | Female           | 32.7        | 34.7    | 29.3                                                                                                                                                                                                                                                                                                           | 35.3   |
| such a partner in the last 12 months                                                                                                                                                                                                                                                                                                                                                                                                                                                                                                                                                                                                                                                                                                                                                                                                                                                                                                                                                                                                                                                                                                                                                                                                                                                                                                                                                                                                                                           | Total            | 36.3        | 39.0    | 35.3                                                                                                                                                                                                                                                                                                           | 39.0   |
| Indicator 7: Percent of young single people (aged 15-24)                                                                                                                                                                                                                                                                                                                                                                                                                                                                                                                                                                                                                                                                                                                                                                                                                                                                                                                                                                                                                                                                                                                                                                                                                                                                                                                                                                                                                       | Male             | 34.8        | 33.9    | 34.6                                                                                                                                                                                                                                                                                                           | 27.7   |
|                                                                                                                                                                                                                                                                                                                                                                                                                                                                                                                                                                                                                                                                                                                                                                                                                                                                                                                                                                                                                                                                                                                                                                                                                                                                                                                                                                                                                                                                                | Female           | 25.6        | 28.4    | 25.8                                                                                                                                                                                                                                                                                                           | 23.1   |
|                                                                                                                                                                                                                                                                                                                                                                                                                                                                                                                                                                                                                                                                                                                                                                                                                                                                                                                                                                                                                                                                                                                                                                                                                                                                                                                                                                                                                                                                                | Total            | 30.4        | 31.6    | 30.8                                                                                                                                                                                                                                                                                                           | 25.7   |
| heme 1: Intensifying Prevention; Objective: Prevent Sexual T<br>indicator 5: The percent of respondents who say they used<br>a condom the last time they had sex with a non-marital,<br>ion-cohabiting partner, of those who have had sex with<br>uch a partner in the last 12 months<br>indicator 7: Percent of young single people (aged 15-24)<br>who have had sex in the last 12 months of all young single<br>people surveyed<br>indicator 8: Percentage of young women and men aged<br>5-24 who both correctly identify ways of preventing<br>the sexual transmission of HIV and who reject major<br>nisconceptions about HIV transmission <sup>1</sup><br>indicator 9: The age by which one half of young men or<br>yomen aged 15-24 have had penetrative sex, of all young<br>people surveyed<br>indicator 12: Percentage of unmarried respondents who<br>eport at least two sexual partners in the past 12 months<br>is for the east 12 months, including those ill for three or more months<br>during the sexual partners in the past 12 months<br>is four eceived, free<br>of user charges, basic external support in caring for the<br>thronically ill person (see footnote 2 for definition of basic<br>external support)<br>heme 3: Mitigating the Socio-economic impact of HIV and A<br>indicator 25: Percentage of orphaned and vulnerable<br>thildren aged 0-17 whose households received free basic<br>external support in caring for the child <sup>2</sup> | Male             |             |         | 47.9                                                                                                                                                                                                                                                                                                           | 40.7   |
|                                                                                                                                                                                                                                                                                                                                                                                                                                                                                                                                                                                                                                                                                                                                                                                                                                                                                                                                                                                                                                                                                                                                                                                                                                                                                                                                                                                                                                                                                | Female           |             |         | 42.0                                                                                                                                                                                                                                                                                                           | 37.8   |
| misconceptions about HIV transmission <sup>1</sup>                                                                                                                                                                                                                                                                                                                                                                                                                                                                                                                                                                                                                                                                                                                                                                                                                                                                                                                                                                                                                                                                                                                                                                                                                                                                                                                                                                                                                             | Total            |             |         | 44.6                                                                                                                                                                                                                                                                                                           | 39.2   |
| Indicator 9: The age by which one half of young men or                                                                                                                                                                                                                                                                                                                                                                                                                                                                                                                                                                                                                                                                                                                                                                                                                                                                                                                                                                                                                                                                                                                                                                                                                                                                                                                                                                                                                         | Male             | 17.5        | 17.5    | 18.5                                                                                                                                                                                                                                                                                                           | 19.5   |
| women aged 15-24 have had penetrative sex, of all young people surveyed                                                                                                                                                                                                                                                                                                                                                                                                                                                                                                                                                                                                                                                                                                                                                                                                                                                                                                                                                                                                                                                                                                                                                                                                                                                                                                                                                                                                        | Female           | 16.5        | 16.5    | 17.5                                                                                                                                                                                                                                                                                                           | 17.5   |
| Indicator 12: Percentage of unmarried respondents who                                                                                                                                                                                                                                                                                                                                                                                                                                                                                                                                                                                                                                                                                                                                                                                                                                                                                                                                                                                                                                                                                                                                                                                                                                                                                                                                                                                                                          | Male             | 20.7        | 18.8    | 13.6                                                                                                                                                                                                                                                                                                           | 8.9    |
| report at least two sexual partners in the past 12 months                                                                                                                                                                                                                                                                                                                                                                                                                                                                                                                                                                                                                                                                                                                                                                                                                                                                                                                                                                                                                                                                                                                                                                                                                                                                                                                                                                                                                      | Female           | 5.0         | 8.1     | 12.4                                                                                                                                                                                                                                                                                                           | 2.0    |
|                                                                                                                                                                                                                                                                                                                                                                                                                                                                                                                                                                                                                                                                                                                                                                                                                                                                                                                                                                                                                                                                                                                                                                                                                                                                                                                                                                                                                                                                                | Total            | 14.6        | 14.9    | 13.2                                                                                                                                                                                                                                                                                                           | 6.4    |
| Theme 2: Expanding Treatment, Care and Support; Objective                                                                                                                                                                                                                                                                                                                                                                                                                                                                                                                                                                                                                                                                                                                                                                                                                                                                                                                                                                                                                                                                                                                                                                                                                                                                                                                                                                                                                      | : Care and §     | upport      |         |                                                                                                                                                                                                                                                                                                                |        |
| Indicator 24: Percentage of adults aged 18-59 who have                                                                                                                                                                                                                                                                                                                                                                                                                                                                                                                                                                                                                                                                                                                                                                                                                                                                                                                                                                                                                                                                                                                                                                                                                                                                                                                                                                                                                         | Male             |             |         | 32.9                                                                                                                                                                                                                                                                                                           | (29.4) |
|                                                                                                                                                                                                                                                                                                                                                                                                                                                                                                                                                                                                                                                                                                                                                                                                                                                                                                                                                                                                                                                                                                                                                                                                                                                                                                                                                                                                                                                                                | Female           |             |         | 39.2                                                                                                                                                                                                                                                                                                           | 48.1   |
| before death, whose households have received, free<br>of user charges, basic external support in caring for the<br>chronically ill person (see footnote 2 for definition of basic<br>external support)                                                                                                                                                                                                                                                                                                                                                                                                                                                                                                                                                                                                                                                                                                                                                                                                                                                                                                                                                                                                                                                                                                                                                                                                                                                                         | Total            |             |         | 38.7<br>29.3<br>35.3<br>34.6<br>25.8<br>30.8<br>47.9<br>42.0<br>44.6<br>18.5<br>17.5<br>13.6<br>12.4<br>13.2<br>32.9                                                                                                                                                                                           | 40.7   |
| Theme 3: Mitigating the Socio-economic impact of HIV and A                                                                                                                                                                                                                                                                                                                                                                                                                                                                                                                                                                                                                                                                                                                                                                                                                                                                                                                                                                                                                                                                                                                                                                                                                                                                                                                                                                                                                     | <br>AIDS; Object | ive: Suppor | for OVC |                                                                                                                                                                                                                                                                                                                |        |
| Indicator 25: Percentage of orphaned and vulnerable                                                                                                                                                                                                                                                                                                                                                                                                                                                                                                                                                                                                                                                                                                                                                                                                                                                                                                                                                                                                                                                                                                                                                                                                                                                                                                                                                                                                                            | Male             |             |         | 12.0                                                                                                                                                                                                                                                                                                           | 18.2   |
|                                                                                                                                                                                                                                                                                                                                                                                                                                                                                                                                                                                                                                                                                                                                                                                                                                                                                                                                                                                                                                                                                                                                                                                                                                                                                                                                                                                                                                                                                | Female           |             |         | 11.8                                                                                                                                                                                                                                                                                                           | 20.0   |
|                                                                                                                                                                                                                                                                                                                                                                                                                                                                                                                                                                                                                                                                                                                                                                                                                                                                                                                                                                                                                                                                                                                                                                                                                                                                                                                                                                                                                                                                                | Total            |             |         | 11.9                                                                                                                                                                                                                                                                                                           | 19.0   |
| Indicator 26: The ratio of orphaned children aged 10-14                                                                                                                                                                                                                                                                                                                                                                                                                                                                                                                                                                                                                                                                                                                                                                                                                                                                                                                                                                                                                                                                                                                                                                                                                                                                                                                                                                                                                        | Male             |             | 0.88    | 0.90                                                                                                                                                                                                                                                                                                           | 0.95   |
| who are currently attending school to non-orphaned children the same age who are attending school                                                                                                                                                                                                                                                                                                                                                                                                                                                                                                                                                                                                                                                                                                                                                                                                                                                                                                                                                                                                                                                                                                                                                                                                                                                                                                                                                                              | Female           |             | 0.95    | 0.97                                                                                                                                                                                                                                                                                                           | 0.88   |
|                                                                                                                                                                                                                                                                                                                                                                                                                                                                                                                                                                                                                                                                                                                                                                                                                                                                                                                                                                                                                                                                                                                                                                                                                                                                                                                                                                                                                                                                                | Total            | 0.94        | 0.91    | 28.4       25.8         31.6       30.8          47.9          42.0          44.6         7.5       18.5         6.5       17.5         8.8       13.6         8.1       12.4         4.9       13.2          39.2          36.0 <b>DVC</b> 11.8          11.9         0.88       0.90         0.95       0.97 | 0.92   |
| Ratio = Percent of children 10-14 who have lost both<br>parents and are attending school / Percent of children with<br>both parents alive and who live with at least one parent<br>who are attending school                                                                                                                                                                                                                                                                                                                                                                                                                                                                                                                                                                                                                                                                                                                                                                                                                                                                                                                                                                                                                                                                                                                                                                                                                                                                    |                  |             |         |                                                                                                                                                                                                                                                                                                                |        |

### Indicator Table 2 UNAIDS HIV/AIDS PREVENTION INDICATORS

| NDICATOR                                                                                                                                                                                                                                                                  |        | 2000 | 2003 | 2005                                                                | 2009 |
|---------------------------------------------------------------------------------------------------------------------------------------------------------------------------------------------------------------------------------------------------------------------------|--------|------|------|---------------------------------------------------------------------|------|
| itigma and Discrimination                                                                                                                                                                                                                                                 |        |      |      |                                                                     |      |
| ndicator 1: Percent of people expressing accepting                                                                                                                                                                                                                        | Male   | 22.4 | 29.4 |                                                                     | 34.8 |
| attitudes towards people with HIV, of all people surveyed aged 15-49 <sup>3</sup>                                                                                                                                                                                         | Female | 18.3 | 25.1 |                                                                     | 33.4 |
|                                                                                                                                                                                                                                                                           | Total  | 20.1 | 27.1 |                                                                     | 34.0 |
| (nowledge                                                                                                                                                                                                                                                                 |        |      |      |                                                                     |      |
| ndicator 1: Percent of all respondents who, in response to                                                                                                                                                                                                                | Male   | 60.4 | 68.8 | 79.5                                                                | 76.5 |
| prompted questions, say that a person can reduce their risk<br>of contracting HIV by using condoms and by having sex                                                                                                                                                      | Female | 55.8 | 63.3 | 76.3                                                                | 74.0 |
| only with one faithful, uninfected partner <sup>4</sup>                                                                                                                                                                                                                   | Total  | 57.9 | 65.9 | 77.8                                                                | 75.2 |
| ndicator 2: The percent of all respondents who correctly                                                                                                                                                                                                                  | Male   | 50.0 | 54.1 | 57.2                                                                | 51.5 |
| eject AIDS transmission through mosquito bites and                                                                                                                                                                                                                        | Female | 41.6 | 47.5 | 50.6                                                                | 46.6 |
| witchcraft, and who know that a healthy-looking person can transmit AIDS                                                                                                                                                                                                  | Total  | 45.4 | 50.7 | 53.8                                                                | 49.0 |
| ndicator 5: Percent of women and men who correctly                                                                                                                                                                                                                        | Male   |      |      | 31.1                                                                | 63.8 |
| espond to prompted questions about preventing maternal-                                                                                                                                                                                                                   | Female |      |      | 37.0                                                                | 72.9 |
| o-child transmission of HIV through anti-retroviral therapy<br>and avoiding breastfeeding <sup>5</sup>                                                                                                                                                                    | Total  |      |      | 34.1                                                                | 68.5 |
| /oluntary Testing and Counseling                                                                                                                                                                                                                                          |        |      |      |                                                                     |      |
| ndicator 1: Percent of people aged 15-49 who have ever                                                                                                                                                                                                                    | Male   |      |      | 6.1                                                                 | 20.4 |
| ndicator 1: Percent of people aged 15-49 who have ever<br>roluntarily requested an HIV test, received the test and<br>eceived their results <sup>6</sup>                                                                                                                  | Female |      |      | 6.4                                                                 | 24.8 |
| eceived their results.                                                                                                                                                                                                                                                    | Total  |      |      | 76.3<br>77.8<br>57.2<br>50.6<br>53.8<br>31.1<br>37.0<br>34.1<br>6.1 | 22.8 |
| Nother-to-Child Transmission                                                                                                                                                                                                                                              |        |      |      |                                                                     |      |
| <b>ndicator 1</b> : Percent of women who were counseled during<br>antenatal care for their most recent pregnancy, accepted<br>an offer of testing and received their test results, of all<br>women who were pregnant at any time in the two years<br>preceding the survey |        | 6.2  | 5.2  | 12.7                                                                | 67.0 |
| exual Negotiation and Attitudes                                                                                                                                                                                                                                           |        |      |      |                                                                     |      |
| ndicator 1: The percent of respondents who believe that, if                                                                                                                                                                                                               | Male   | 51.2 | 42.9 | 80.9                                                                | 88.4 |
| ner husband has an STI, a wife can either refuse to have sex<br>with him or propose condom use, of all respondents having                                                                                                                                                 | Female | 46.6 | 44.2 | 82.8                                                                | 89.2 |
| neard of STIs aged 15-497                                                                                                                                                                                                                                                 | Total  | 48.8 | 43.6 | 81.9                                                                | 88.8 |
| Sexual Behaviour                                                                                                                                                                                                                                                          |        |      |      |                                                                     |      |
| ndicator 1: Percentage of respondents who have had sex                                                                                                                                                                                                                    | Male   | 28.9 | 29.3 | 27.1                                                                | 22.7 |
| vith a non-marital, non-cohabiting partner (higher risk sex) in<br>he last 12 months of all respondents reporting sexual activity                                                                                                                                         | Female | 15.6 | 15.8 | 15.5                                                                | 14.2 |
| n the last 12 months                                                                                                                                                                                                                                                      | Total  | 21.9 | 22.3 | 21.2                                                                | 18.3 |
| ndicator 2: The percent of respondents who say they used                                                                                                                                                                                                                  | Male   | 38.4 | 41.5 | 38.7                                                                | 41.5 |
|                                                                                                                                                                                                                                                                           |        |      |      |                                                                     |      |
| a condom the last time they had sex with a non-marital,<br>non-cohabiting partner, of those who have had sex with                                                                                                                                                         | Female | 32.7 | 34.7 | 29.3                                                                | 35.3 |