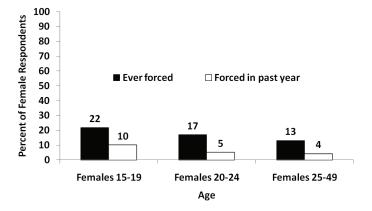

24, compared to 13% of women aged 25-49. There was an increase in the percentage of female respondents reporting that they have ever been forced to have sex over the survey period 2003-2009, from 14% to 19%.

More than one in ten adolescent females aged 15-19 (13%) reported that they have ever been forced to have sex, an increase from 10% in 2000, and one in five among young adult women aged 20-24 and older women aged 25-49 have ever been forced to have sex (Figure 4.12). A higher percentage of females in urban (21%) versus rural (18%) areas reported ever being forced to have sex.

#### <u>4.7.3.2 – Forced Sex in Past Year</u>

Figure 4.13 shows the percent of females who were forced to have sex in the 12 months prior to the survey. This percentage declined during the survey period, from



**Figure 4.11** – Percent of women aged 15-49 ever forced to have sex against their will, and percent reporting forced sex in the past year, by age, 2009



Figure 4.12 – Percent of females who report ever being forced to have sex, by age, 2003-2009



**Figure 4.13** – Percent of females who report being forced to have sex in the 12 months prior to the survey, by age, 2003-2009

11% in 2003 to 4% in 2009. For adolescent females aged 15-19, the percentages declined from 8% in 2003 to 4% in 2009. Among the young female adults aged 20-24, it declined from 15% in 2003 to 4% in 2009. Slightly more females in rural (5%) versus urban (4%) areas reported being forced to have sex in the 12 months prior to the survey.

#### 4.7.3.3 - Perpetrators of Forced Sex

Figure 4.14 shows reported perpetra