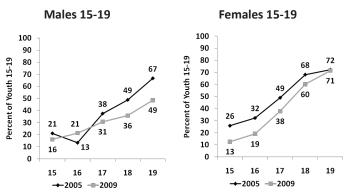

ng People 15-24

PEPFAR Indicator P.8.16 is the percentage of young, never-married people aged 15-24 who have had sex in the last 12 months. See Table 8.4. About one quarter (26%) of all of never married youth aged 15-24 reported sex in the past year in 2009. Overall percentages were higher for young males (28%) compared to young females (23%), due mainly to larger percentages of young males 20-24 reporting sexual activity (44%) compared to young females in the same age group (36%). Overall, percentages reporting premarital sexual activity in the past year have declined from 30% in 2000 to 26% in 2009.

#### 8.4.2 – Condom Use and Premarital Sex

Appendix Table A.8.2 and Figure 8.4 show data on condom use among never-married youths aged 15-24 who engaged in premarital sex. This is PEPFAR



Figure 8.1 – Percent of adolescents aged 15-19 who have ever had sex by single year of age, by sex, 2005 & 2009



Figure 8.2 – Percent of youth aged 15-24 who have had sex before age 15, by sex, 2000-2009



Figure 8.3 – Percent of youth aged 15-24 reporting condom use at first sex, by sex, 2005 & 2009

| Background<br>characteristics | Number who ha | ve ever had sex | Used a condom the firs | -    |
|-------------------------------|---------------|-----------------|------------------------|------|
|                               | 2005          | 2009            | 2005                   | 2009 |
| Males                         |               |                 |                        |      |
| 15-19                         | 137           | 129             | 24.8                   |