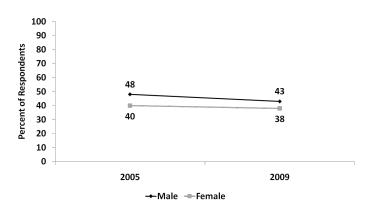

### Indicator Table 2 UNAIDS HIV/AIDS PREVENTION INDICATORS

| NDICATOR                                                                                                                                                                                                                                                                  |        | 2000 | 2003 | 2005                                                                | 2009 |
|---------------------------------------------------------------------------------------------------------------------------------------------------------------------------------------------------------------------------------------------------------------------------|--------|------|------|---------------------------------------------------------------------|------|
| itigma and Discrimination                                                                                                                                                                                                                                                 |        |      |      |                                                                     |      |
| ndicator 1: Percent of people expressing accepting                                                                                                                                                                                                                        | Male   | 22.4 | 29.4 |                                                                     | 34.8 |
| attitudes towards people with HIV, of all people surveyed aged 15-49 <sup>3</sup>                                                                                                                                                                                         | Female | 18.3 | 25.1 |                                                                     | 33.4 |
|                                                                                                                                                                                                                                                                           | Total  | 20.1 | 27.1 |                                                                     | 34.0 |
| (nowledge                                                                                                                                                                                                                                                                 |        |      |      |                                                                     |      |
| ndicator 1: Percent of all respondents who, in response to                                                                                                                                                                                                                | Male   | 60.4 | 68.8 | 79.5                                                                | 76.5 |
| prompted questions, say that a person can reduce their risk<br>of contracting HIV by using condoms and by having sex                                                                                                                                                      | Female | 55.8 | 63.3 | 76.3                                                                | 74.0 |
| only with one faithful, uninfected partner <sup>4</sup>                                                                                                                                                                                                                   | Total  | 57.9 | 65.9 | 77.8                                                                | 75.2 |
| ndicator 2: The percent of all respondents who correctly                                                                                                                                                                                                                  | Male   | 50.0 | 54.1 | 57.2                                                                | 51.5 |
| eject AIDS transmission through mosquito bites and                                                                                                                                                                                                                        | Female | 41.6 | 47.5 | 50.6                                                                | 46.6 |
| witchcraft, and who know that a healthy-looking person can transmit AIDS                                                                                                                                                                                                  | Total  | 45.4 | 50.7 | 53.8                                                                | 49.0 |
| ndicator 5: Percent of women and men who correctly                                                                                                                                                                                                                        | Male   |      |      | 31.1                                                                | 63.8 |
| espond to prompted questions about preventing maternal-                                                                                                                                                                                                                   | Female |      |      | 37.0                                                                | 72.9 |
| o-child transmission of HIV through anti-retroviral therapy<br>and avoiding breastfeeding <sup>5</sup>                                                                                                                                                                    | Total  |      |      | 34.1                                                                | 68.5 |
| /oluntary Testing and Counseling                                                                                                                                                                                                                                          |        |      |      |                                                                     |      |
| ndicator 1: Percent of people aged 15-49 who have ever                                                                                                                                                                                                                    | Male   |      |      | 6.1                                                                 | 20.4 |
| ndicator 1: Percent of people aged 15-49 who have ever<br>roluntarily requested an HIV test, received the test and<br>eceived their results <sup>6</sup>                                                                                                                  | Female |      |      | 6.4                                                                 | 24.8 |
| eceived their results.                                                                                                                                                                                                                                                    | Total  |      |      | 76.3<br>77.8<br>57.2<br>50.6<br>53.8<br>31.1<br>37.0<br>34.1<br>6.1 | 22.8 |
| Nother-to-Child Transmission                                                                                                                                                                                                                                              |        |      |      |                                                                     |      |
| <b>ndicator 1</b> : Percent of women who were counseled during<br>antenatal care for their most recent pregnancy, accepted<br>an offer of testing and received their test results, of all<br>women who were pregnant at any time in the two years<br>preceding the survey |        | 6.2  | 5.2  | 12.7                                                                | 67.0 |
| exual Negotiation and Attitudes                                                                                                                                                                                                                                           |        |      |      |                                                                     |      |
| ndicator 1: The percent of respondents who believe that, if                                                                                                                                                                                                               | Male   | 51.2 | 42.9 | 80.9                                                                | 88.4 |
| ner husband has an STI, a wife can either refuse to have sex<br>with him or propose condom use, of all respondents having                                                                                                                                                 | Female | 46.6 | 44.2 | 82.8                                                                | 89.2 |
| neard of STIs aged 15-497                                                                                                                                                                                                                                                 | Total  | 48.8 | 43.6 | 81.9                                                                | 88.8 |
| Sexual Behaviour                                                                                                                                                                                                                                                          |        |      |      |                                                                     |      |
| ndicator 1: Percentage of respondents who have had sex                                                                                                                                                                                                                    | Male   | 28.9 | 29.3 | 27.1                                                                | 22.7 |
| vith a non-marital, non-cohabiting partner (higher risk sex) in<br>he last 12 months of all respondents reporting sexual activity                                                                                                                                         | Female | 15.6 | 15.8 | 15.5                                                                | 14.2 |
| n the last 12 months                                                                                                                                                                                                                                                      | Total  | 21.9 | 22.3 | 21.2                                                                | 18.3 |
| ndicator 2: The percent of respondents who say they used                                                                                                                                                                                                                  | Male   | 38.4 | 41.5 | 38.7                                                                | 41.5 |
|                                                                                                                                                                                                                                                                           |        |      |      |                                                                     |      |
| a condom the last time they had sex with a non-marital,<br>non-cohabiting partner, of those who have had sex with                                                                                                                                                         | Female | 32.7 | 34.7 | 29.3                                                                | 35.3 |