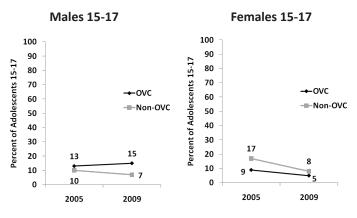

| 83 | Chapter 9  | Orphans & Vulnerable Children                                             |
|----|------------|---------------------------------------------------------------------------|
| 83 | 9.1        | Introduction                                                              |
| 83 | 9.2        | Households with an Adult Death or a Chronically Ill Adult                 |
| 83 | 9.3        | External Support for Adults Who Are Very Sick                             |
| 84 | 9.4        | Widowed Women Experiencing Property Dispossession                         |
| 84 | 9.5        | Birth Registration with Civil Authority                                   |
| 84 | 9.6        | Primary Caregiver and Succession Arrangements                             |
| 85 | 9.7        | Children's Living Arrangements and Parental Survival Status               |
| 85 | 9.8        | Living Arrangement and Parental Survival Status                           |
| 85 | 9.9        | Prevalence of Orphanhood among Children Under Age 18                      |
| 86 | 9.10       | Orphans AND Children Made Vulnerable Due to Death or Illness in Household |
| 87 | 9.11       | Young Orphans Not Living with Their Young Siblings                        |
| 87 | 9.12       | Minimum Basic Needs for Personal Care for OVC                             |
| 88 | 9.13       | External Care and Support for Households with OVC                         |
| 88 | 9.14       | School Attendance among Orphans and Vulnerable Children                   |
| 89 | 9.15       | Sex Before Age 15 among Orphans and Vulnerable Children                   |
|    |            |                                                                           |
| A1 | Appendix A |                                                                           |
| B1 | Appendix B |                                                                           |
|    |            |                                                                           |