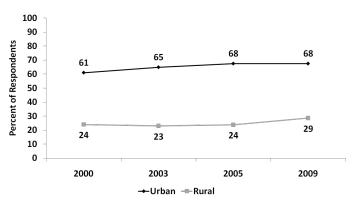

(Figure 1.4). Comparison of results in Appendix Table A.1.3 by residence also shows a steady gain from 61 to 68% in urban areas but no change between 2005 and 2009. In rural areas, the progression was stagnant around 23-24% between 2000 and 2005 but rose to 29% in 2009. These results suggest that there is more room for change in rural areas than in urban areas (Figure 1.5).

Appendix Table A.1.4 presents the percent distribution of respondents by duration of stay in current location. This indicator provides information on migration patterns, which could indirectly be used to understand the spread of transmittable diseases such as HIV/AIDS. Generally, data in this table show that the majority of



**Figure 1.4** – Percent of respondents completing secondary school or higher, by sex, 2009



**Figure 1.5** – Percent of respondents completing secondary school or higher, by residence, 2000-2009

respondents (65%) have stayed in their current location for more than five years, followed by those who have stayed in the current location for a period between one and five years (27%). Similarly, the data show that few respondents (8%) have been in their current location for less than a year. Comparing urban and rural areas, close to three-quarters (72%) of rural residents have been in their current location for more than five years.

In urban areas however, only about half (54%) respondents report having been in the current location for more than five years. Conversely, the data indicate that people in urban areas are likely to stay in their current location for a shorter period of