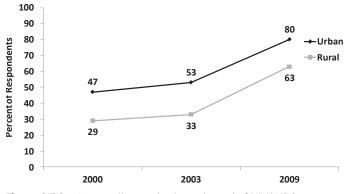

Indicator Table 1 ZAMBIA NATIONAL HIV/AIDS/STI/TB COUNCIL (NAC) OUTCOME INDICATORS

| INDICATOR                                                                                                                                                                                                                                                                                                                                                                                                                                                                                                                                                                                                                                                                                                                                                                                                                                                                                                                                                                                                                                                                                                                                                                                                                                                                                                                                                                                                                                                                      |                  | 2000        | 2003    | 2005                                                                                                                                                                                                                                                                                                           | 2009   |
|--------------------------------------------------------------------------------------------------------------------------------------------------------------------------------------------------------------------------------------------------------------------------------------------------------------------------------------------------------------------------------------------------------------------------------------------------------------------------------------------------------------------------------------------------------------------------------------------------------------------------------------------------------------------------------------------------------------------------------------------------------------------------------------------------------------------------------------------------------------------------------------------------------------------------------------------------------------------------------------------------------------------------------------------------------------------------------------------------------------------------------------------------------------------------------------------------------------------------------------------------------------------------------------------------------------------------------------------------------------------------------------------------------------------------------------------------------------------------------|------------------|-------------|---------|----------------------------------------------------------------------------------------------------------------------------------------------------------------------------------------------------------------------------------------------------------------------------------------------------------------|--------|
| Theme 1: Intensifying Prevention; Objective: Prevent Sexual T                                                                                                                                                                                                                                                                                                                                                                                                                                                                                                                                                                                                                                                                                                                                                                                                                                                                                                                                                                                                                                                                                                                                                                                                                                                                                                                                                                                                                  | ransmission      | of HIV      |         |                                                                                                                                                                                                                                                                                                                |        |
| Indicator 5: The percent of respondents who say they used                                                                                                                                                                                                                                                                                                                                                                                                                                                                                                                                                                                                                                                                                                                                                                                                                                                                                                                                                                                                                                                                                                                                                                                                                                                                                                                                                                                                                      | Male             | 38.4        | 41.5    | 38.7                                                                                                                                                                                                                                                                                                           | 41.5   |
|                                                                                                                                                                                                                                                                                                                                                                                                                                                                                                                                                                                                                                                                                                                                                                                                                                                                                                                                                                                                                                                                                                                                                                                                                                                                                                                                                                                                                                                                                | Female           | 32.7        | 34.7    | 29.3                                                                                                                                                                                                                                                                                                           | 35.3   |
| such a partner in the last 12 months                                                                                                                                                                                                                                                                                                                                                                                                                                                                                                                                                                                                                                                                                                                                                                                                                                                                                                                                                                                                                                                                                                                                                                                                                                                                                                                                                                                                                                           | Total            | 36.3        | 39.0    | 35.3                                                                                                                                                                                                                                                                                                           | 39.0   |
| Indicator 7: Percent of young single people (aged 15-24)                                                                                                                                                                                                                                                                                                                                                                                                                                                                                                                                                                                                                                                                                                                                                                                                                                                                                                                                                                                                                                                                                                                                                                                                                                                                                                                                                                                                                       | Male             | 34.8        | 33.9    | 34.6                                                                                                                                                                                                                                                                                                           | 27.7   |
|                                                                                                                                                                                                                                                                                                                                                                                                                                                                                                                                                                                                                                                                                                                                                                                                                                                                                                                                                                                                                                                                                                                                                                                                                                                                                                                                                                                                                                                                                | Female           | 25.6        | 28.4    | 25.8                                                                                                                                                                                                                                                                                                           | 23.1   |
|                                                                                                                                                                                                                                                                                                                                                                                                                                                                                                                                                                                                                                                                                                                                                                                                                                                                                                                                                                                                                                                                                                                                                                                                                                                                                                                                                                                                                                                                                | Total            | 30.4        | 31.6    | 30.8                                                                                                                                                                                                                                                                                                           | 25.7   |
| heme 1: Intensifying Prevention; Objective: Prevent Sexual T<br>indicator 5: The percent of respondents who say they used<br>a condom the last time they had sex with a non-marital,<br>ion-cohabiting partner, of those who have had sex with<br>uch a partner in the last 12 months<br>indicator 7: Percent of young single people (aged 15-24)<br>who have had sex in the last 12 months of all young single<br>people surveyed<br>indicator 8: Percentage of young women and men aged<br>5-24 who both correctly identify ways of preventing<br>the sexual transmission of HIV and who reject major<br>nisconceptions about HIV transmission <sup>1</sup><br>indicator 9: The age by which one half of young men or<br>yomen aged 15-24 have had penetrative sex, of all young<br>people surveyed<br>indicator 12: Percentage of unmarried respondents who<br>eport at least two sexual partners in the past 12 months<br>is for the east 12 months, including those ill for three or more months<br>during the sexual partners in the past 12 months<br>is four eceived, free<br>of user charges, basic external support in caring for the<br>thronically ill person (see footnote 2 for definition of basic<br>external support)<br>heme 3: Mitigating the Socio-economic impact of HIV and A<br>indicator 25: Percentage of orphaned and vulnerable<br>thildren aged 0-17 whose households received free basic<br>external support in caring for the child <sup>2</sup> | Male             |             |         | 47.9                                                                                                                                                                                                                                                                                                           | 40.7   |
|                                                                                                                                                                                                                                                                                                                                                                                                                                                                                                                                                                                                                                                                                                                                                                                                                                                                                                                                                                                                                                                                                                                                                                                                                                                                                                                                                                                                                                                                                | Female           |             |         | 42.0                                                                                                                                                                                                                                                                                                           | 37.8   |
| misconceptions about HIV transmission <sup>1</sup>                                                                                                                                                                                                                                                                                                                                                                                                                                                                                                                                                                                                                                                                                                                                                                                                                                                                                                                                                                                                                                                                                                                                                                                                                                                                                                                                                                                                                             | Total            |             |         | 44.6                                                                                                                                                                                                                                                                                                           | 39.2   |
| Indicator 9: The age by which one half of young men or                                                                                                                                                                                                                                                                                                                                                                                                                                                                                                                                                                                                                                                                                                                                                                                                                                                                                                                                                                                                                                                                                                                                                                                                                                                                                                                                                                                                                         | Male             | 17.5        | 17.5    | 18.5                                                                                                                                                                                                                                                                                                           | 19.5   |
| women aged 15-24 have had penetrative sex, of all young people surveyed                                                                                                                                                                                                                                                                                                                                                                                                                                                                                                                                                                                                                                                                                                                                                                                                                                                                                                                                                                                                                                                                                                                                                                                                                                                                                                                                                                                                        | Female           | 16.5        | 16.5    | 17.5                                                                                                                                                                                                                                                                                                           | 17.5   |
| Indicator 12: Percentage of unmarried respondents who                                                                                                                                                                                                                                                                                                                                                                                                                                                                                                                                                                                                                                                                                                                                                                                                                                                                                                                                                                                                                                                                                                                                                                                                                                                                                                                                                                                                                          | Male             | 20.7        | 18.8    | 13.6                                                                                                                                                                                                                                                                                                           | 8.9    |
| report at least two sexual partners in the past 12 months                                                                                                                                                                                                                                                                                                                                                                                                                                                                                                                                                                                                                                                                                                                                                                                                                                                                                                                                                                                                                                                                                                                                                                                                                                                                                                                                                                                                                      | Female           | 5.0         | 8.1     | 12.4                                                                                                                                                                                                                                                                                                           | 2.0    |
|                                                                                                                                                                                                                                                                                                                                                                                                                                                                                                                                                                                                                                                                                                                                                                                                                                                                                                                                                                                                                                                                                                                                                                                                                                                                                                                                                                                                                                                                                | Total            | 14.6        | 14.9    | 13.2                                                                                                                                                                                                                                                                                                           | 6.4    |
| Theme 2: Expanding Treatment, Care and Support; Objective                                                                                                                                                                                                                                                                                                                                                                                                                                                                                                                                                                                                                                                                                                                                                                                                                                                                                                                                                                                                                                                                                                                                                                                                                                                                                                                                                                                                                      | : Care and §     | upport      |         |                                                                                                                                                                                                                                                                                                                |        |
| Indicator 24: Percentage of adults aged 18-59 who have                                                                                                                                                                                                                                                                                                                                                                                                                                                                                                                                                                                                                                                                                                                                                                                                                                                                                                                                                                                                                                                                                                                                                                                                                                                                                                                                                                                                                         | Male             |             |         | 32.9                                                                                                                                                                                                                                                                                                           | (29.4) |
|                                                                                                                                                                                                                                                                                                                                                                                                                                                                                                                                                                                                                                                                                                                                                                                                                                                                                                                                                                                                                                                                                                                                                                                                                                                                                                                                                                                                                                                                                | Female           |             |         | 39.2                                                                                                                                                                                                                                                                                                           | 48.1   |
| before death, whose households have received, free<br>of user charges, basic external support in caring for the<br>chronically ill person (see footnote 2 for definition of basic<br>external support)                                                                                                                                                                                                                                                                                                                                                                                                                                                                                                                                                                                                                                                                                                                                                                                                                                                                                                                                                                                                                                                                                                                                                                                                                                                                         | Total            |             |         | 38.7<br>29.3<br>35.3<br>34.6<br>25.8<br>30.8<br>47.9<br>42.0<br>44.6<br>18.5<br>17.5<br>13.6<br>12.4<br>13.2<br>32.9                                                                                                                                                                                           | 40.7   |
| Theme 3: Mitigating the Socio-economic impact of HIV and A                                                                                                                                                                                                                                                                                                                                                                                                                                                                                                                                                                                                                                                                                                                                                                                                                                                                                                                                                                                                                                                                                                                                                                                                                                                                                                                                                                                                                     | <br>AIDS; Object | ive: Suppor | for OVC |                                                                                                                                                                                                                                                                                                                |        |
| Indicator 25: Percentage of orphaned and vulnerable                                                                                                                                                                                                                                                                                                                                                                                                                                                                                                                                                                                                                                                                                                                                                                                                                                                                                                                                                                                                                                                                                                                                                                                                                                                                                                                                                                                                                            | Male             |             |         | 12.0                                                                                                                                                                                                                                                                                                           | 18.2   |
|                                                                                                                                                                                                                                                                                                                                                                                                                                                                                                                                                                                                                                                                                                                                                                                                                                                                                                                                                                                                                                                                                                                                                                                                                                                                                                                                                                                                                                                                                | Female           |             |         | 11.8                                                                                                                                                                                                                                                                                                           | 20.0   |
|                                                                                                                                                                                                                                                                                                                                                                                                                                                                                                                                                                                                                                                                                                                                                                                                                                                                                                                                                                                                                                                                                                                                                                                                                                                                                                                                                                                                                                                                                | Total            |             |         | 11.9                                                                                                                                                                                                                                                                                                           | 19.0   |
| Indicator 26: The ratio of orphaned children aged 10-14                                                                                                                                                                                                                                                                                                                                                                                                                                                                                                                                                                                                                                                                                                                                                                                                                                                                                                                                                                                                                                                                                                                                                                                                                                                                                                                                                                                                                        | Male             |             | 0.88    | 0.90                                                                                                                                                                                                                                                                                                           | 0.95   |
| who are currently attending school to non-orphaned children the same age who are attending school                                                                                                                                                                                                                                                                                                                                                                                                                                                                                                                                                                                                                                                                                                                                                                                                                                                                                                                                                                                                                                                                                                                                                                                                                                                                                                                                                                              | Female           |             | 0.95    | 0.97                                                                                                                                                                                                                                                                                                           | 0.88   |
|                                                                                                                                                                                                                                                                                                                                                                                                                                                                                                                                                                                                                                                                                                                                                                                                                                                                                                                                                                                                                                                                                                                                                                                                                                                                                                                                                                                                                                                                                | Total            | 0.94        | 0.91    | 28.4       25.8         31.6       30.8          47.9          42.0          44.6         7.5       18.5         6.5       17.5         8.8       13.6         8.1       12.4         4.9       13.2          39.2          36.0 <b>DVC</b> 11.8          11.9         0.88       0.90         0.95       0.97 | 0.92   |
| Ratio = Percent of children 10-14 who have lost both<br>parents and are attending school / Percent of children with<br>both parents alive and who live with at least one parent<br>who are attending school                                                                                                                                                                                                                                                                                                                                                                                                                                                                                                                                                                                                                                                                                                                                                                                                                                                                                                                                                                                                                                                                                                                                                                                                                                                                    |                  |             |         |                                                                                                                                                                                                                                                                                                                |        |

### Indicator Table 2 UNAIDS HIV/AIDS PREVENTION INDICATORS

| NDICATOR                                                                                                                                                                                                                                                                  |        | 2000 | 2003 | 2005                                                                | 2009 |
|---------------------------------------------------------------------------------------------------------------------------------------------------------------------------------------------------------------------------------------------------------------------------|--------|------|------|---------------------------------------------------------------------|------|
| itigma and Discrimination                                                                                                                                                                                                                                                 |        |      |      |                                                                     |      |
| ndicator 1: Percent of people expressing accepting                                                                                                                                                                                                                        | Male   | 22.4 | 29.4 |                                                                     | 34.8 |
| attitudes towards people with HIV, of all people surveyed aged 15-49 <sup>3</sup>                                                                                                                                                                                         | Female | 18.3 | 25.1 |                                                                     | 33.4 |
|                                                                                                                                                                                                                                                                           | Total  | 20.1 | 27.1 |                                                                     | 34.0 |
| (nowledge                                                                                                                                                                                                                                                                 |        |      |      |                                                                     |      |
| ndicator 1: Percent of all respondents who, in response to                                                                                                                                                                                                                | Male   | 60.4 | 68.8 | 79.5                                                                | 76.5 |
| prompted questions, say that a person can reduce their risk<br>of contracting HIV by using condoms and by having sex                                                                                                                                                      | Female | 55.8 | 63.3 | 76.3                                                                | 74.0 |
| only with one faithful, uninfected partner <sup>4</sup>                                                                                                                                                                                                                   | Total  | 57.9 | 65.9 | 77.8                                                                | 75.2 |
| ndicator 2: The percent of all respondents who correctly                                                                                                                                                                                                                  | Male   | 50.0 | 54.1 | 57.2                                                                | 51.5 |
| eject AIDS transmission through mosquito bites and                                                                                                                                                                                                                        | Female | 41.6 | 47.5 | 50.6                                                                | 46.6 |
| witchcraft, and who know that a healthy-looking person can transmit AIDS                                                                                                                                                                                                  | Total  | 45.4 | 50.7 | 53.8                                                                | 49.0 |
| ndicator 5: Percent of women and men who correctly                                                                                                                                                                                                                        | Male   |      |      | 31.1                                                                | 63.8 |
| espond to prompted questions about preventing maternal-                                                                                                                                                                                                                   | Female |      |      | 37.0                                                                | 72.9 |
| o-child transmission of HIV through anti-retroviral therapy<br>and avoiding breastfeeding <sup>5</sup>                                                                                                                                                                    | Total  |      |      | 34.1                                                                | 68.5 |
| /oluntary Testing and Counseling                                                                                                                                                                                                                                          |        |      |      |                                                                     |      |
| ndicator 1: Percent of people aged 15-49 who have ever                                                                                                                                                                                                                    | Male   |      |      | 6.1                                                                 | 20.4 |
| ndicator 1: Percent of people aged 15-49 who have ever<br>roluntarily requested an HIV test, received the test and<br>eceived their results <sup>6</sup>                                                                                                                  | Female |      |      | 6.4                                                                 | 24.8 |
| eceived their results.                                                                                                                                                                                                                                                    | Total  |      |      | 76.3<br>77.8<br>57.2<br>50.6<br>53.8<br>31.1<br>37.0<br>34.1<br>6.1 | 22.8 |
| Nother-to-Child Transmission                                                                                                                                                                                                                                              |        |      |      |                                                                     |      |
| <b>ndicator 1</b> : Percent of women who were counseled during<br>antenatal care for their most recent pregnancy, accepted<br>an offer of testing and received their test results, of all<br>women who were pregnant at any time in the two years<br>preceding the survey |        | 6.2  | 5.2  | 12.7                                                                | 67.0 |
| exual Negotiation and Attitudes                                                                                                                                                                                                                                           |        |      |      |                                                                     |      |
| ndicator 1: The percent of respondents who believe that, if                                                                                                                                                                                                               | Male   | 51.2 | 42.9 | 80.9                                                                | 88.4 |
| ner husband has an STI, a wife can either refuse to have sex<br>with him or propose condom use, of all respondents having                                                                                                                                                 | Female | 46.6 | 44.2 | 82.8                                                                | 89.2 |
| neard of STIs aged 15-497                                                                                                                                                                                                                                                 | Total  | 48.8 | 43.6 | 81.9                                                                | 88.8 |
| Sexual Behaviour                                                                                                                                                                                                                                                          |        |      |      |                                                                     |      |
| ndicator 1: Percentage of respondents who have had sex                                                                                                                                                                                                                    | Male   | 28.9 | 29.3 | 27.1                                                                | 22.7 |
| vith a non-marital, non-cohabiting partner (higher risk sex) in<br>he last 12 months of all respondents reporting sexual activity                                                                                                                                         | Female | 15.6 | 15.8 | 15.5                                                                | 14.2 |
| n the last 12 months                                                                                                                                                                                                                                                      | Total  | 21.9 | 22.3 | 21.2                                                                | 18.3 |
| ndicator 2: The percent of respondents who say they used                                                                                                                                                                                                                  | Male   | 38.4 | 41.5 | 38.7                                                                | 41.5 |
|                                                                                                                                                                                                                                                                           |        |      |      |                                                                     |      |
| a condom the last time they had sex with a non-marital,<br>non-cohabiting partner, of those who have had sex with                                                                                                                                                         | Female | 32.7 | 34.7 | 29.3                                                                | 35.3 |