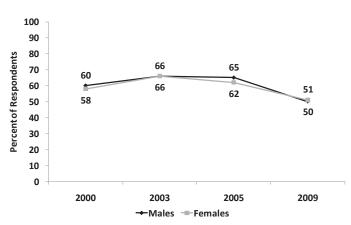

### Indicator Table 2 UNAIDS HIV/AIDS PREVENTION INDICATORS

| NDICATOR                                                                                                                                                                                                                                                                  |        | 2000 | 2003 | 2005                                                                | 2009 |
|---------------------------------------------------------------------------------------------------------------------------------------------------------------------------------------------------------------------------------------------------------------------------|--------|------|------|---------------------------------------------------------------------|------|
| itigma and Discrimination                                                                                                                                                                                                                                                 |        |      |      |                                                                     |      |
| ndicator 1: Percent of people expressing accepting                                                                                                                                                                                                                        | Male   | 22.4 | 29.4 |                                                                     | 34.8 |
| attitudes towards people with HIV, of all people surveyed aged 15-49 <sup>3</sup>                                                                                                                                                                                         | Female | 18.3 | 25.1 |                                                                     | 33.4 |
|                                                                                                                                                                                                                                                                           | Total  | 20.1 | 27.1 |                                                                     | 34.0 |
| (nowledge                                                                                                                                                                                                                                                                 |        |      |      |                                                                     |      |
| ndicator 1: Percent of all respondents who, in response to                                                                                                                                                                                                                | Male   | 60.4 | 68.8 | 79.5                                                                | 76.5 |
| prompted questions, say that a person can reduce their risk<br>of contracting HIV by using condoms and by having sex                                                                                                                                                      | Female | 55.8 | 63.3 | 76.3                                                                | 74.0 |
| only with one faithful, uninfected partner <sup>4</sup>                                                                                                                                                                                                                   | Total  | 57.9 | 65.9 | 77.8                                                                | 75.2 |
| ndicator 2: The percent of all respondents who correctly                                                                                                                                                                                                                  | Male   | 50.0 | 54.1 | 57.2                                                                | 51.5 |
| eject AIDS transmission through mosquito bites and                                                                                                                                                                                                                        | Female | 41.6 | 47.5 | 50.6                                                                | 46.6 |
| witchcraft, and who know that a healthy-looking person can transmit AIDS                                                                                                                                                                                                  | Total  | 45.4 | 50.7 | 53.8                                                                | 49.0 |
| ndicator 5: Percent of women and men who correctly                                                                                                                                                                                                                        | Male   |      |      | 31.1                                                                | 63.8 |
| espond to prompted questions about preventing maternal-                                                                                                                                                                                                                   | Female |      |      | 37.0                                                                | 72.9 |
| o-child transmission of HIV through anti-retroviral therapy<br>and avoiding breastfeeding <sup>5</sup>                                                                                                                                                                    | Total  |      |      | 34.1                                                                | 68.5 |
| /oluntary Testing and Counseling                                                                                                                                                                                                                                          |        |      |      |                                                                     |      |
| ndicator 1: Percent of people aged 15-49 who have ever                                                                                                                                                                                                                    | Male   |      |      | 6.1                                                                 | 20.4 |
| ndicator 1: Percent of people aged 15-49 who have ever<br>roluntarily requested an HIV test, received the test and<br>eceived their results <sup>6</sup>                                                                                                                  | Female |      |      | 6.4                                                                 | 24.8 |
| eceived their results.                                                                                                                                                                                                                                                    | Total  |      |      | 76.3<br>77.8<br>57.2<br>50.6<br>53.8<br>31.1<br>37.0<br>34.1<br>6.1 | 22.8 |
| Nother-to-Child Transmission                                                                                                                                                                                                                                              |        |      |      |                                                                     |      |
| <b>ndicator 1</b> : Percent of women who were counseled during<br>antenatal care for their most recent pregnancy, accepted<br>an offer of testing and received their test results, of all<br>women who were pregnant at any time in the two years<br>preceding the survey |        | 6.2  | 5.2  | 12.7                                                                | 67.0 |
| exual Negotiation and Attitudes                                                                                                                                                                                                                                           |        |      |      |                                                                     |      |
| ndicator 1: The percent of respondents who believe that, if                                                                                                                                                                                                               | Male   | 51.2 | 42.9 | 80.9                                                                | 88.4 |
| ner husband has an STI, a wife can either refuse to have sex<br>with him or propose condom use, of all respondents having                                                                                                                                                 | Female | 46.6 | 44.2 | 82.8                                                                | 89.2 |
| neard of STIs aged 15-497                                                                                                                                                                                                                                                 | Total  | 48.8 | 43.6 | 81.9                                                                | 88.8 |
| Sexual Behaviour                                                                                                                                                                                                                                                          |        |      |      |                                                                     |      |
| ndicator 1: Percentage of respondents who have had sex                                                                                                                                                                                                                    | Male   | 28.9 | 29.3 | 27.1                                                                | 22.7 |
| vith a non-marital, non-cohabiting partner (higher risk sex) in<br>he last 12 months of all respondents reporting sexual activity                                                                                                                                         | Female | 15.6 | 15.8 | 15.5                                                                | 14.2 |
| n the last 12 months                                                                                                                                                                                                                                                      | Total  | 21.9 | 22.3 | 21.2                                                                | 18.3 |
| ndicator 2: The percent of respondents who say they used                                                                                                                                                                                                                  | Male   | 38.4 | 41.5 | 38.7                                                                | 41.5 |
|                                                                                                                                                                                                                                                                           |        |      |      |                                                                     |      |
| a condom the last time they had sex with a non-marital,<br>non-cohabiting partner, of those who have had sex with                                                                                                                                                         | Female | 32.7 | 34.7 | 29.3                                                                | 35.3 |