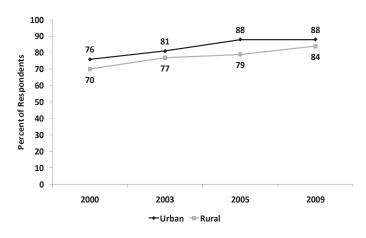

is, or is suspected to be, living with HIV, or someone who has died of AIDS. Such personal knowledge may affect both one's knowledge of HIV/AIDS and one's attitudes towards those living with HIV/AIDS.

Overall, the percentage of respondents knowing someone with or suspected of having HIV, or someone who has died from AIDS, increased from 72% in 2000 to 85% in 2009. As indicated in Figure 3.1, the percentage of respondents who know someone with or suspected of having HIV, or someone who has died from AIDS, has remained consistently high in urban and rural areas (88% and 84%, respectively).

Since 2000, a slightly higher percentage of male respondents (86%) compared to female respondents (85%) have reported knowing someone with or suspected of having HIV, or someone who has died from AIDS.



**Figure 3.1** – Percent of respondents who know a person living with HIV or who died of AIDS, by residence, 2000-2009



**Figure 3.2** – Percent of respondents who know of discrimination or verbal abuse directed at someone living with HIV/AIDS, by sex and residence, 2005 & 2009



**Figure 3.3** – Among those who have heard of HIV/AIDS, percent of respondents who believe those living with HIV/AIDS should be ashamed or blamed, by residence, 2005 & 2009

### 3.3 – PERSONAL KNOWLEDGE OF DISCRIMINATION AND STIGMA

Table 3.1 and Figure 3.2 show the percentage of respondents with personal knowledge of someone who experienced discrimination or verbal abuse within the last 12 months due to known or suspected HIV positive status. The purpose of this indicator is to examine enacted stigma, also