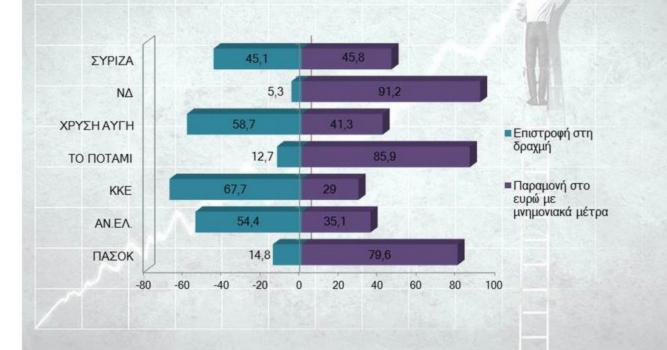

### ΠΡΟΘΕΣΗ ΨΗΦΟΥ - ΔΗΜΟΨΗΦΙΣΜΑ -*ΑΝΑ ΚΟΜΜΑ*-

Ερ.: Σε περίπτωση δημοψηφίσματος εσείς τι θα ψηφίζατε: παραμονή στο ευρώ με μνημονιακά μέτρα ή έξοδο από την Ευρωζώνη και επιστροφή στη δραχμή;

## ΠΡΟΘΕΣΗ ΨΗΦΟΥ - ΔΗΜΟΨΗΦΙΣΜΑ

Ερ.: Σε περίπτωση δημοψηφίσματος εσείς τι θα ψηφίζατε: παραμονή στο ευρώ με μνημονιακά μέτρα ή έξοδο από την Ευρωζώνη και επιστροφή στη δραχμή;