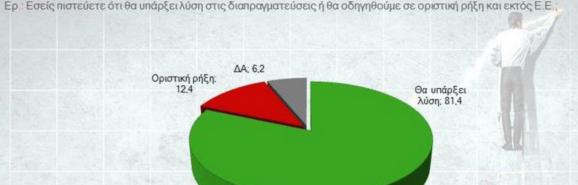

## ΕΚΤΙΜΗΣΗ ΕΚΒΑΣΗΣ ΔΙΑΠΡΑΓΜΑΤΕΥΣΗΣ

Ερ. Εσείς πιστεύετε ότι θα υπάρξει λύση στις διαπραγματεύσεις ή θα οδηγηθούμε σε οριστική ρήξη και εκτός Ε.Ε.;

|                 |        | ΨΗΦΟΦΟΡΟΙ ΕΘΝΙΚΩΝ ΕΚΛΟΓΩΝ 2015 |           |           |      |        |       |  |  |  |
|-----------------|--------|--------------------------------|-----------|-----------|------|--------|-------|--|--|--|
|                 | ΣΥΡΙΖΑ | NΔ                             | ΧΡΥΣΗΑΥΤΗ | ТО ПОТАМІ | KKE  | AN.EA. | ΠΑΣΟΚ |  |  |  |
| Θα υπάρξει λύση | 85.2   | 77.3                           | 76,3      | 88.7      | 85,7 | 77,2   | 79,2  |  |  |  |
| Οριστική ρήξη   | 9.3    | 15                             | 13,2      | 7         | 12,7 | 14     | 15,1  |  |  |  |
| ΔΑ              | 5,5    | 7.7                            | 10,5      | 4,3       | 1,6  | 8,8    | 5,7   |  |  |  |