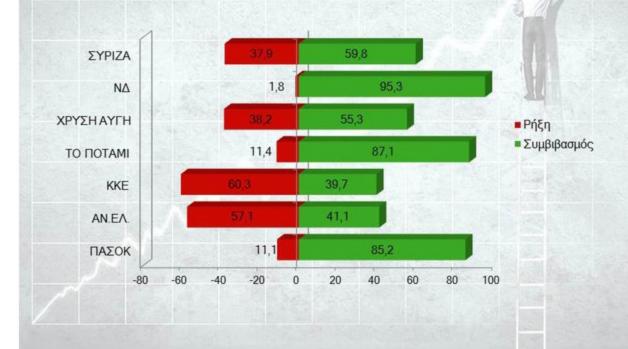

#### ΣΥΜΒΙΒΑΣΜΟΣ Η' ΡΗΞΗ; -*ΑΝΑ ΚΟΜΜΑ*-

Ερ.: Σε περίπτωση που στη συνέχεια της διαπραγμάτευσης δεν γεφυρωθεί το χάσμα μεταξύ της ελληνικής κυβέρνησης και των Ευρωπαίων εταίρων, πιστεύετε ότι θα πρέπει να επιδιώξουμε έναν έντιμο συμβιβασμό με μία λύση κοινής αποδοχής ή θα πρέπει να οδηγηθούμε σε οριστική ρήξη έστω κι αν αυτό σημαίνει επιστροφή στη δραχμή,

|                     |        | ΨΗΦΟΦΟΡΟΙ ΕΘΝΙΚΩΝ ΕΚΛΟΓΩΝ 2015 |           |           |      |        |       |  |  |  |  |
|---------------------|--------|--------------------------------|-----------|-----------|------|--------|-------|--|--|--|--|
|                     | ΣΥΡΙΖΑ | NΔ                             | ΧΡΥΣΗΑΥΓΗ | ТО ПОТАМІ | KKE  | AN.EA. | ΠΑΣΟΚ |  |  |  |  |
| Έντιμος συμβιβασμός | 59,8   | 95,3                           | 55,3      | 87.1      | 39,7 | 41,1   | 85,2  |  |  |  |  |
| Ρήξη                | 37,9   | 1,8                            | 38.2      | 11,4      | 60,3 | 57,1   | 11.1  |  |  |  |  |
| ΔΑ                  | 2,3    | 2.9                            | 6,6       | 1,5       |      | 1,8    | 3.7   |  |  |  |  |