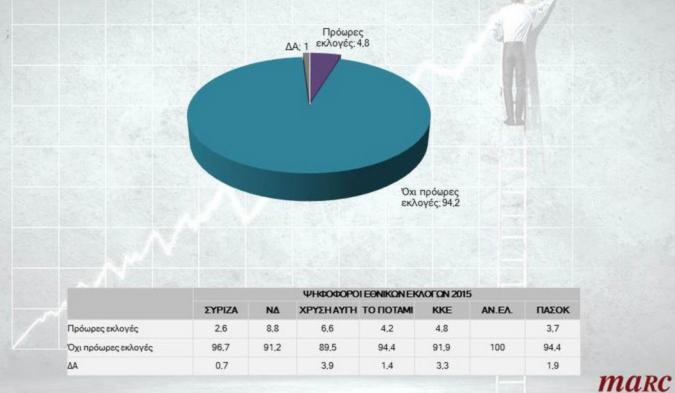

# ΑΠΟΨΗ ΓΙΑ ΠΡΟΩΡΕΣ ΕΚΛΟΓΕΣ

Ερ.: Με τις συνθήκες που διαμορφώνονται σήμερα, εσείς πιστεύετε ότι πρέπει να γίνουν πρόωρες εκλογές ή ότι είναι ακόμη νωπή η λαϊκή εντολή;