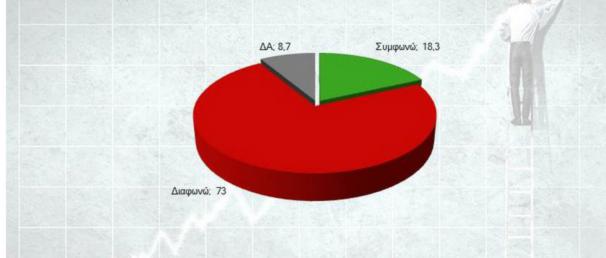

#### ΑΠΟΨΗ ΓΙΑ ΤΟ ΚΛΕΙΣΙΜΟ ΤΩΝ ΚΕΝΤΡΩΝ ΑΛΛΟΔΑΠΩΝ

Ερ. Συμφωνείτε ή διαφωνείτε με την απόφαση της κυβέρνησης να κλείσει το κέντρο κράτησης των παράνομων αλλοδαπών στην Αμυγδαλέζα και να αφήσει τους αλλοδαπούς στο κέντρο της Αθήνας;

|         | ΨΗΦΟΦΟΡΟΙ ΕΘΝΙΚΩΝ ΕΚΛΟΓΩΝ 2015 |      |           |           |      |        |       |  |  |  |
|---------|--------------------------------|------|-----------|-----------|------|--------|-------|--|--|--|
|         | ΣΥΡΙΖΑ                         | NΔ   | ΧΡΥΣΗΑΥΓΗ | TO NOTAMI | KKE  | AN.EA. | ΠΑΣΟΚ |  |  |  |
| Συμφωνώ | 29.3                           | 6,5  | 10,5      | 19.7      | 36.5 | 10,5   | 5.7   |  |  |  |
| Διαφωνώ | 60.7                           | 85,8 | 82,9      | 78,9      | 54   | 78.9   | 86,8  |  |  |  |
| ΔΑ      | 10                             | 7.7  | 6.6       | 1,4       | 9.5  | 10.6   | 7.5   |  |  |  |