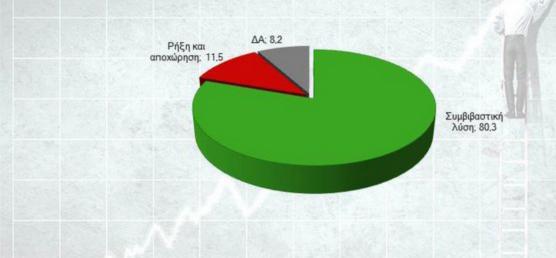

# ΤΙ ΕΠΙΔΙΩΚΕΙ Η ΚΥΒΕΡΝΗΣΗ;

Ερ.: Τι πιστεύετε ότι επιδιώκει τελικά η κυβέρνηση ΣΥΡΙΖΑ-ΑΝ.ΕΛ.: μια συμβιβαστική λύση κοινής αποδοχής με τους εταίρους ή την ρήξη και την αποχώρηση της Ελλάδας από το ευρώ;