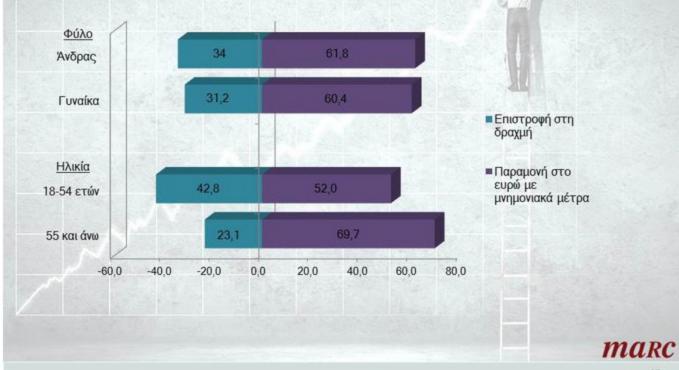

### ΠΡΟΘΕΣΗ ΨΗΦΟΥ - ΔΗΜΟΨΗΦΙΣΜΑ Ανάλυση βάσει δημογραφικών στοιχείων

Ερ.: Σε περίπτωση δημοψηφίσματος εσείς τι θα ψηφίζατε: παραμονή στο ευρώ με μνημονιακά μέτρα ή έξοδο από την Ευρωζώνη και επιστροφή στη δραχμή;