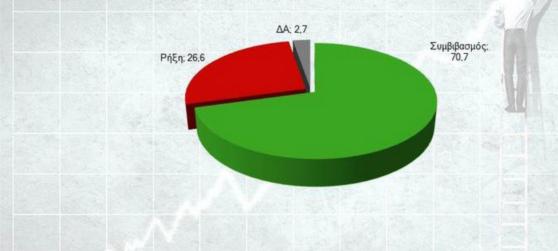

# ΣΥΜΒΙΒΑΣΜΟΣ Η' ΡΗΞΗ;

Ερ.: Σε περίπτωση που στη συνέχεια της διαπραγμάτευσης δεν γεφυρωθεί το χάσμα μεταξύ της ελληνικής κυβέρνησης και των Ευρωπαίων εταίρων, πιστεύετε ότι θα πρέπει να επιδιώξουμε έναν έντιμο συμβιβασμό με μία λύση κοινής αποδοχής ή θα πρέπει να οδηγηθούμε σε οριστική ρήξη έστω κι αν αυτό σημαίνει επιστροφή στη δραχμή,