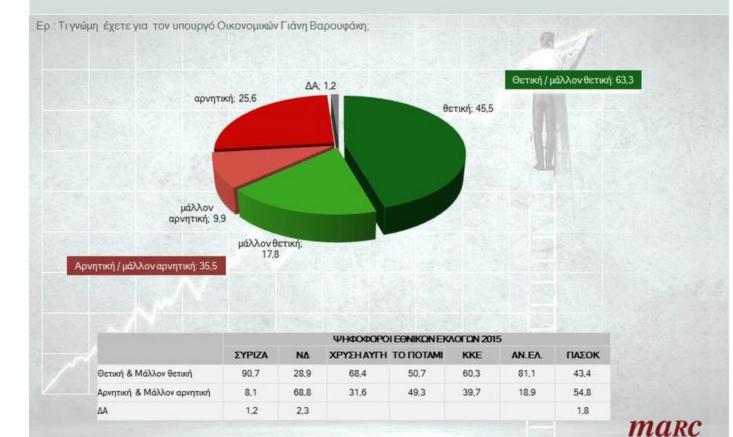

ΕΚΛΟΓΩΝ 2015 |           |           |      |        |       |  |  |  |  |  |
|----------------------------|--------|--------------------------------|-----------|-----------|------|--------|-------|--|--|--|--|--|
|                            | ΣΥΡΙΖΑ | NΔ                             | ΧΡΥΣΗΑΥΓΗ | ТО ПОТАМІ | KKE  | AN.EA. | ΠΑΣΟΚ |  |  |  |  |  |
| Θετικά & Μάλλον θετικά     | 88,9   | 25,4                           | 61,8      | 38        | 55,6 | 75,4   | 45,5  |  |  |  |  |  |
| Αρνητικά & Μάλλον αρνητικά | 9,7    | 70,5                           | 38,2      | 57,7      | 44,4 | 21,1   | 50,9  |  |  |  |  |  |
| ΔΑ                         | 1,4    | 4,1                            |           | 4,3       |      | 3,5    | 3,6   |  |  |  |  |  |



## ΔΗΜΟΤΙΚΟΤΗΤΑ ΥΠΟΥΡΓΟΥ ΟΙΚΟΝΟΜΙΚΩΝ



# ΙΚΑΝΟΠΟΙΗΣΗ ΑΠΟ ΤΗΝ ΔΙΑΠΡΑΓΜΑΤΕΥΣΗ

Ερ.: Σας ικανοποιούν ή όχι οι μέχρι τώρα χειρισμοί της κυβέρνησης στο θέμα της διαπραγμάτευσης με τους Ευρωπαίους εταίρους μας;



|                  |        | ΨΗΦΟΦΟΡΟΙ ΕΘΝΙΚΩΝ ΕΚΛΟΓΩΝ 2015 |           |           |      |        |       |  |  |  |  |
|------------------|--------|--------------------------------|-----------|-----------|------|--------|-------|--|--|--|--|
|                  | ΣΥΡΙΖΑ | NΔ                             | ΧΡΥΣΗΑΥΤΗ | ТО ПОТАМІ | KKE  | AN.EA. | ΠΑΣΟΚ |  |  |  |  |
| Ναι & μάλλον ναι | 86,9   | 29.7                           | 61,8      | 48,6      | 50,8 | 80,4   | 45,5  |  |  |  |  |
| Όχι & μάλλον όχι | 11.7   | 69                             | 38.2      | 50        | 47.6 | 17,9   | 54,5  |  |  |  |  |
| ΔΑ