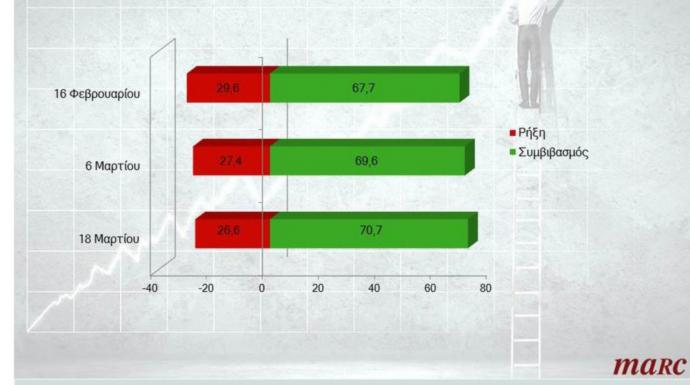

### ΣΥΜΒΙΒΑΣΜΟΣ Η' ΡΗΞΗ; *ΣΥΓΚΡΙΤΙΚΟ ΓΡΑΦΗΜΑ*

Ερ.: Σε περίπτωση που στη συνέχεια της διαπραγμάτευσης δεν γεφυρωθεί το χάσμα μεταξύ της ελληνικής κυβέρνησης και των Ευρωπαίων εταίρων, πιστεύετε ότι θα πρέπει να επιδιώξουμε έναν έντιμο συμβιβασμό με μία λύση κοινής αποδοχής ή θα πρέπει να οδηγηθούμε σε οριστική ρήξη έστω κι αν αυτό σημαίνει επιστροφή στη δραχμή,