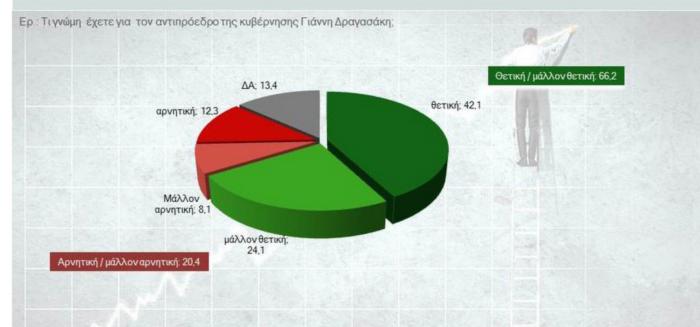

## ΔΗΜΟΤΙΚΟΤΗΤΑ ΑΝΤΙΠΡΟΕΔΡΟΥ ΚΥΒΕΡΝΗΣΗΣ

|                            | ΨΗΦΟΦΟΡΟΙ ΕΘΝΙΚΩΝ ΕΚΛΟΓΩΝ 2015 |      |           |           |      |        |       |  |  |  |
|----------------------------|--------------------------------|------|-----------|-----------|------|--------|-------|--|--|--|
|                            | ΣΥΡΙΖΑ                         | NΔ   | ΧΡΥΣΗΑΥΓΗ | ΤΟ ΠΟΤΑΜΙ | KKE  | AN.EA. | ΠΑΣΟΚ |  |  |  |
| Θετική & Μάλλον θετική     | 83,7                           | 47.8 | 58,7      | 64,3      | 60,3 | 78,6   | 68,5  |  |  |  |
| Αρνητική & Μάλλον αρνητική | 5,5                            | 36.6 | 30,7      | 27.1      | 23.8 | 9      | 26    |  |  |  |
| ΔΑ                         | 10,8                           | 15,6 | 10,6      | 8,6       | 15,9 | 12,4   | 5,5   |  |  |  |