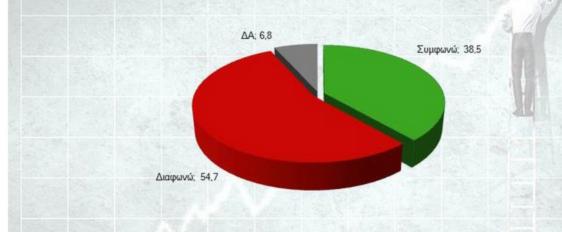

### ΑΠΟΨΗ ΓΙΑ ΤΗΝ ΧΡΗΣΗ ΤΩΝ ΔΙΑΘΕΣΙΜΩΝ ΤΩΝ ΤΑΜΕΙΩΝ

Ερ. Συμφωνείτε ή διαφωνείτε με την πρόθεση της κυβέρνησης να χρησιμοποιήσει τα διαθέσιμα των ασφαλιστικών ταμείων για τις χρηματοδοτικές ανάγκες της χώρας;

|         |        | ΨΗΦΟΦΟΡΟΙ ΕΘΝΙΚΩΝ ΕΚΛΟΓΩΝ 2015 |           |           |      |        |       |  |  |  |  |
|---------|--------|--------------------------------|-----------|-----------|------|--------|-------|--|--|--|--|
|         | ΣΥΡΙΖΑ | NΔ                             | ΧΡΥΣΗΑΥΓΗ | ΤΟ ΠΟΤΑΜΙ | KKE  | AN.EA. | ΠΑΣΟΚ |  |  |  |  |
| Συμφωνώ | 53     | 20,9                           | 34,2      | 35,2      | 34.9 | 38,6   | 31,5  |  |  |  |  |
| Διαφωνώ | 37.8   | 73.7                           | 61,8      | 60,6      | 60,3 | 47,4   | 64,8  |  |  |  |  |
| ΔΑ      | 9.2    | 5,4                            | 4         | 4.2       | 4.8  | 14     | 3.7   |  |  |  |  |