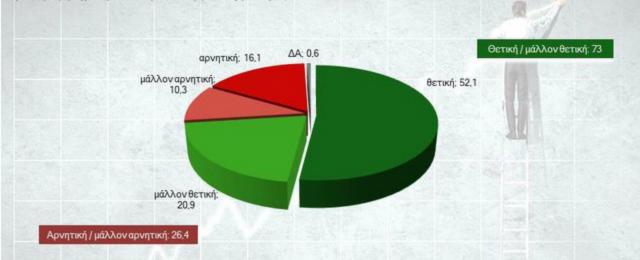

# ΔΗΜΟΤΙΚΟΤΗΤΑ ΠΡΩΘΥΠΟΥΡΓΟΥ

Ερ : Τι γνώμη έχετε για τον πρωθυπουργό Αλέξη Τσίπρα;

|                            | ΨΗΦΟΦΟΡΟΙ ΕΘΝΙΚΩΝ ΕΚΛΟΓΩΝ 2015 |      |           |           |      |        |       |  |  |  |
|----------------------------|--------------------------------|------|-----------|-----------|------|--------|-------|--|--|--|
|                            | ΣΥΡΙΖΑ                         | NΔ   | ΧΡΥΣΗΑΥΓΗ | ΤΟ ΠΟΤΑΜΙ | KKE  | AN.EA. | ΠΑΣΟΚ |  |  |  |
| Θετική & Μάλλον θετική     | 96,2                           | 49   | 65,3      | 64,3      | 64,5 | 84,2   | 54.8  |  |  |  |
| Αρνητική & Μάλλον αρνητική | 3.8                            | 50,5 | 34.7      | 35.7      | 32.2 | 15,8   | 45,2  |  |  |  |
| ΔΑ                         |                                | 0,5  |           |           | 3,3  |        |       |  |  |  |