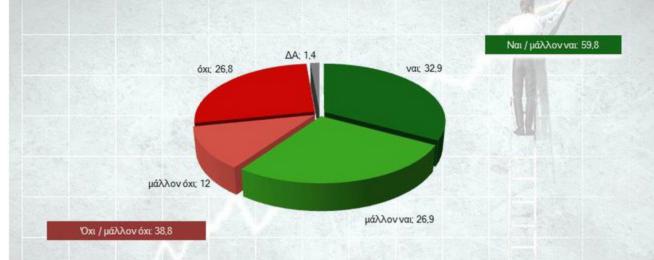

# ΙΚΑΝΟΠΟΙΗΣΗ ΑΠΟ ΤΗΝ ΔΙΑΠΡΑΓΜΑΤΕΥΣΗ

Ερ.: Σας ικανοποιούν ή όχι οι μέχρι τώρα χειρισμοί της κυβέρνησης στο θέμα της διαπραγμάτευσης με τους Ευρωπαίους εταίρους μας;

|                  |        | ΨΗΦΟΦΟΡΟΙ ΕΘΝΙΚΩΝ ΕΚΛΟΓΩΝ 2015 |           |           |      |        |       |  |  |  |  |
|------------------|--------|--------------------------------|-----------|-----------|------|--------|-------|--|--|--|--|
|                  | ΣΥΡΙΖΑ | NΔ                             | ΧΡΥΣΗΑΥΤΗ | ТО ПОТАМІ | KKE  | AN.EA. | ΠΑΣΟΚ |  |  |  |  |
| Ναι & μάλλον ναι | 86,9   | 29.7                           | 61,8      | 48,6      | 50,8 | 80,4   | 45,5  |  |  |  |  |
| Όχι & μάλλον όχι | 11.7   | 69                             | 38.2      | 50        | 47.6 | 17,9   | 54,5  |  |  |  |  |
| ΔΑ               | 1,4    | 1.3                            |           | 1,4       | 1.6  | 1.7    |       |  |  |  |  |