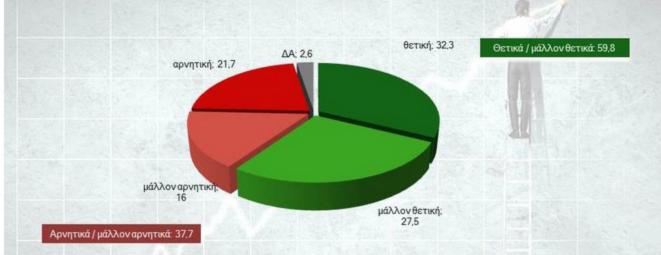

# ΑΞΙΟΛΟΓΗΣΗ ΚΥΒΕΡΝΗΣΗΣ

Ερ Πώς κρίνετε την έως τώρα πορεία της νέας κυβέρνησης;

|                            |        | ΨΗΦΟΦΟΡΟΙ ΕΘΝΙΚΩΝ ΕΚΛΟΓΩΝ 2015 |           |           |      |        |       |  |  |  |  |  |
|----------------------------|--------|--------------------------------|-----------|-----------|------|--------|-------|--|--|--|--|--|
|                            | ΣΥΡΙΖΑ | NΔ                             | ΧΡΥΣΗΑΥΓΗ | ТО ПОТАМІ | KKE  | AN.EA. | ΠΑΣΟΚ |  |  |  |  |  |
| Θετικά & Μάλλον θετικά     | 88,9   | 25,4                           | 61,8      | 38        | 55,6 | 75,4   | 45,5  |  |  |  |  |  |
| Αρνητικά & Μάλλον αρνητικά | 9,7    | 70,5                           | 38,2      | 57,7      | 44,4 | 21,1   | 50,9  |  |  |  |  |  |
| ΔΑ                         | 1,4    | 4,1                            |           | 4,3       |      | 3,5    | 3,6   |  |  |  |  |  |