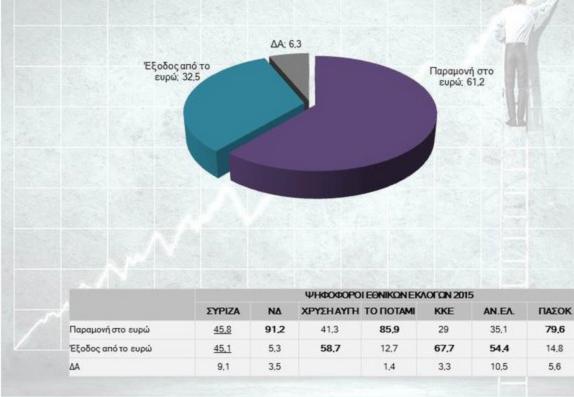

### ΠΡΟΘΕΣΗ ΨΗΦΟΥ - ΔΗΜΟΨΗΦΙΣΜΑ -*ΑΝΑ ΚΟΜΜΑ*-

Ερ.: Σε περίπτωση δημοψηφίσματος εσείς τι θα ψηφίζατε: παραμονή στο ευρώ με μνημονιακά μέτρα ή έξοδο από την Ευρωζώνη και επιστροφή στη δραχμή;

## ΠΡΟΘΕΣΗ ΨΗΦΟΥ - ΔΗΜΟΨΗΦΙΣΜΑ

Ερ.: Σε περίπτωση δημοψηφίσματος εσείς τι θα ψηφίζατε: παραμονή στο ευρώ με μνημονιακά μέτρα ή έξοδο από την Ευρωζώνη και επιστροφή στη δραχμή;