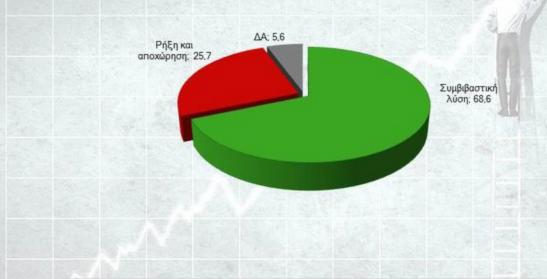

# ΤΙ ΕΠΙΔΙΩΚΟΥΝ ΟΙ ΕΤΑΙΡΟΙ;

Ερ.: Με δεδομένη τη διάσταση απόψεων με την Ελλάδα, τι πιστεύετε ότι τελικά επιδιώκουν οι εταίροι μας: μια συμβιβαστική λύση με την ελληνική κυβέρνηση ή την ρήξη και την αποχώρηση της Ελλάδας από το ευρώ;