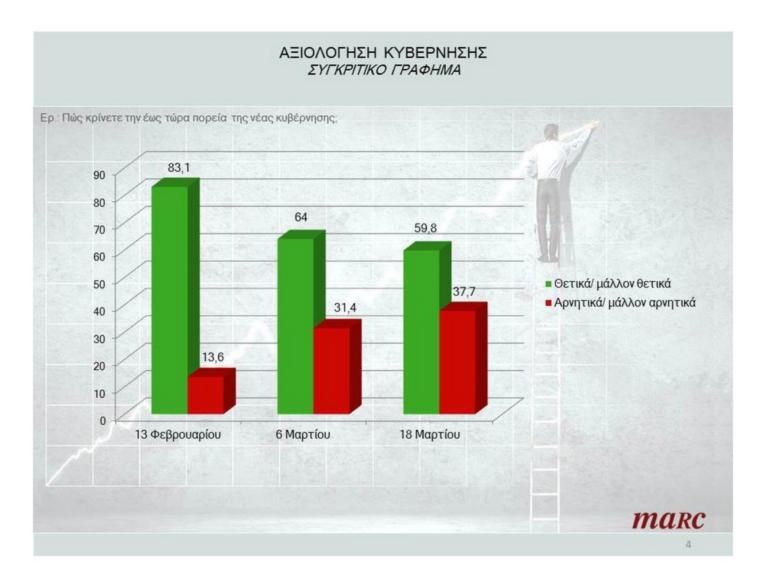

# ΑΞΙΟΛΟΓΗΣΗ ΚΥΒΕΡΝΗΣΗΣ

Ερ Πώς κρίνετε την έως τώρα πορεία της νέας κυβέρνησης;

|                            |        | ΨΗΦΟΦΟΡΟΙ ΕΘΝΙΚΩΝ ΕΚΛΟΓΩΝ 2015 |           |           |      |        |       |  |  |  |  |  |
|----------------------------|--------|--------------------------------|-----------|-----------|------|--------|-------|--|--|--|--|--|
|                            | ΣΥΡΙΖΑ | NΔ                             | ΧΡΥΣΗΑΥΓΗ | ТО ПОТАМІ | KKE  | AN.EA. | ΠΑΣΟΚ |  |  |  |  |  |
| Θετικά & Μάλλον θετικά     | 88,9   | 25,4                           | 61,8      | 38        | 55,6 | 75,4   | 45,5  |  |  |  |  |  |
| Αρνητικά & Μάλλον αρνητικά | 9,7    | 70,5                           | 38,2      | 57,7      | 44,4 | 21,1   | 50,9  |  |  |  |  |  |
| ΔΑ                         | 1,4    | 4,1                            |           | 4,3       |      | 3,5    | 3,6   |  |  |  |  |  |