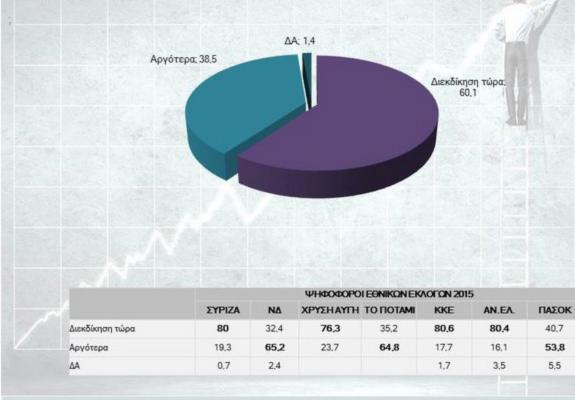

## ΑΠΟΨΗ ΓΙΑ ΤΗ ΔΙΕΚΔΙΚΗΣΗ ΓΕΡΜΑΝΙΚΩΝ ΑΠΟΖΗΜΙΩΣΕΩΝ

Ερ.: Πιστεύετε ότι είναι σωστή η άμεση διεκδίκηση των γερμανικών αποζημιώσεων ή το θέμα αυτό θα επιβαρύνει το κλίμα των διαπραγματεύσεων και θα πρέπει να το αφήσουμε για αργότερα;