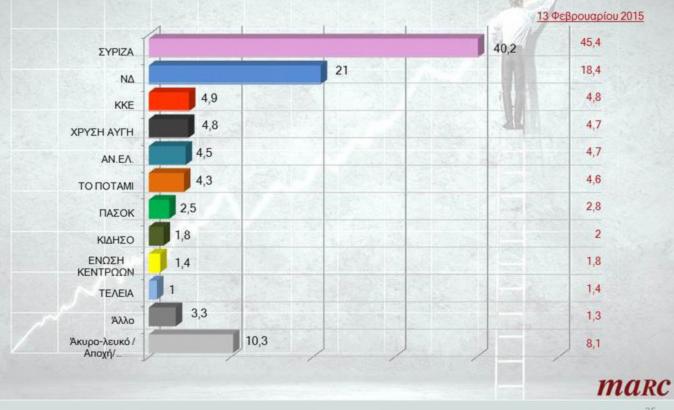

# ΠΡΟΘΕΣΗ ΨΗΦΟΥ

Ερ : Αν είχαμε σήμερα εκλογές, ποιο κόμμα θα ψηφίζατε;



# ΔΗΜΟΤΙΚΟΤΗΤΑ ΠΡΩΘΥΠΟΥΡΓΟΥ

Ερ : Τι γνώμη έχετε για τον πρωθυπουργό Αλέξη Τσίπρα;



|                            | ΨΗΦΟΦΟΡΟΙ ΕΘΝΙΚΩΝ ΕΚΛΟΓΩΝ 2015 |      |           |           |      |        |       |  |  |  |
|----------------------------|--------------------------------|------|-----------|-----------|------|--------|-------|--|--|--|
|                            | ΣΥΡΙΖΑ                         | NΔ   | ΧΡΥΣΗΑΥΓΗ | ΤΟ ΠΟΤΑΜΙ | KKE  | AN.EA. | ΠΑΣΟΚ |  |  |  |
| Θετική & Μάλλον θετική     | 96,2                           | 49   | 65,3      | 64,3      | 64,5 | 84,2   | 54.8  |  |  |  |
| Αρνητική & Μάλλον αρνητική | 3.8                            | 50,5 | 34.7      | 35.7      | 32.2 | 15,8   | 45,2  |  |  |  |
| ΔΑ                         |                                | 0,5  |