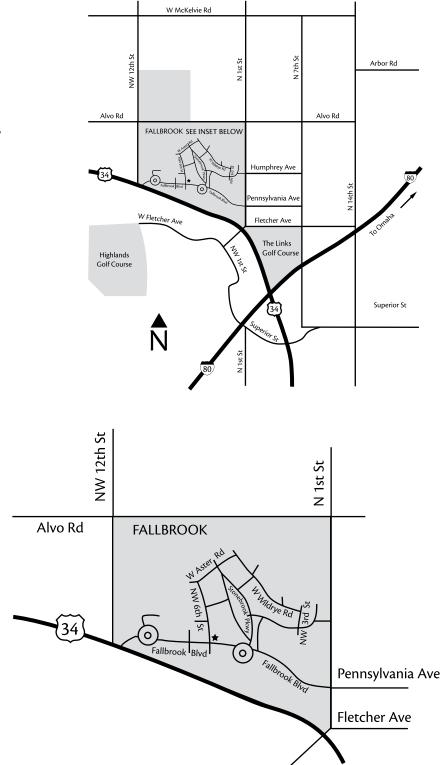

# Directions to Concordia's location in Fallbrook, 570 Fallbrook Blvd.

# From I-80:

### Heading West

Take the I-180/US-34 exit, EXIT 401, toward 9<sup>th</sup> St./Downtown.

## Merge onto US-34 W via EXIT 401B.

Turn **Right** onto **Fallbrook Blvd.** Exit roundabout at 1<sup>st</sup> right.

End at 570 Fallbrook Blvd. Lincoln, NE 68521.

# Heading East

From Hwy 34

Heading East

Heading West

at 1<sup>st</sup> right.

at 1<sup>st</sup> right.

### Merge onto US-34 W via EXIT 401B.

Turn **Right** onto **Fallbrook Blvd.** Exit roundabout at 1<sup>st</sup> right.

End at 570 Fallbrook Blvd. Lincoln, NE 68521.

Turn Left onto Fallbrook Blvd. Exit roundabout

Turn Right onto Fallbrook Blvd. Exit roundabout

End at 570 Fallbrook Blvd. Lincoln, NE 68521.

End at 570 Fallbrook Blvd. Lincoln, NE 68521.