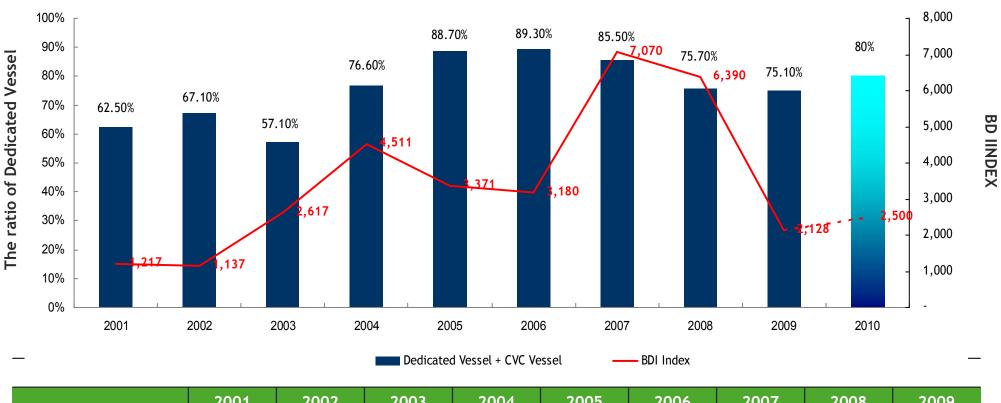

## Things to be considered 4

## : The Ratio of Dedicated Vessels VS Spot Vessels(Genco)

Portion of Dedicated Vessel for Gencos coal transportation is expected to increase

|                 | 2001    | 2002    | 2003    | 2004    | 2005    | 2006    | 2007    | 2008    | 2009    |
|-----------------|---------|---------|---------|---------|---------|---------|---------|---------|---------|
| Dedicated + CVC | 62.50 % | 90.50 % | 57.10 % | 76.60 % | 88.70 % | 89.30 % | 85.50 % | 75.70 % | 75.10 % |
| SPOT            | 37.50 % | 9.50 %  | 42.90 % | 23.40 % | 11.30 % | 10.70 % | 14.50 % | 24.30 % | 24.90 % |