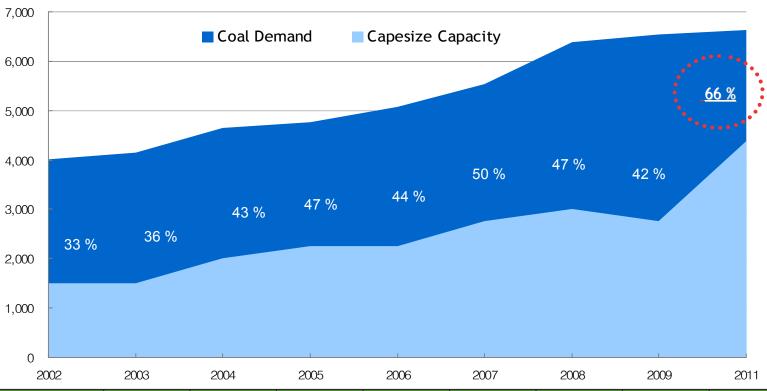

# Things to be considered 5

## : The Ratio of Capesize Vessel (Genco)

Portion of Capesize vessel for Genco coal transportation is expected to increase up to over 60% by 2011

| ТҮРЕ                 | 2002  | 2003  | 2004  | 2005  | 2006  | 2007  | 2008  | 2009  | 2011  |
|----------------------|-------|-------|-------|-------|-------|-------|-------|-------|-------|
| # of Capesize        | 12    | 12    | 16    | 18    | 18    | 18    | 22    | 24    | 24    |
| Capacity of Capesize | 1,500 | 1,500 | 2,000 | 2,250 | 2,250 | 2,750 | 3,000 | 2,750 | 4,375 |
| Coal Demand          | 4020  | 4139  | 4657  | 4766  | 5066  | 5528  | 6388  | 6540  | 6640  |