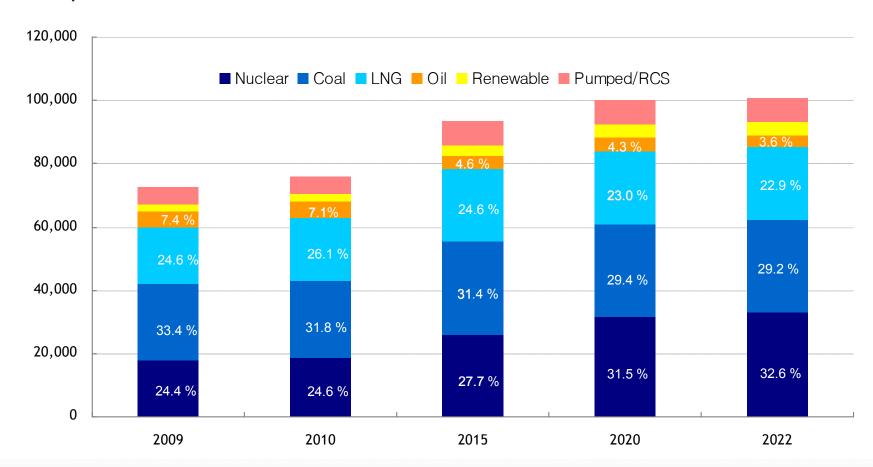

## Generation Capacity Mix Outlook by Fuel Types

 The percentage of nuclear capacity is expected to increase by 8.2%, whereas that of Coal and LNG are expected to decrease.