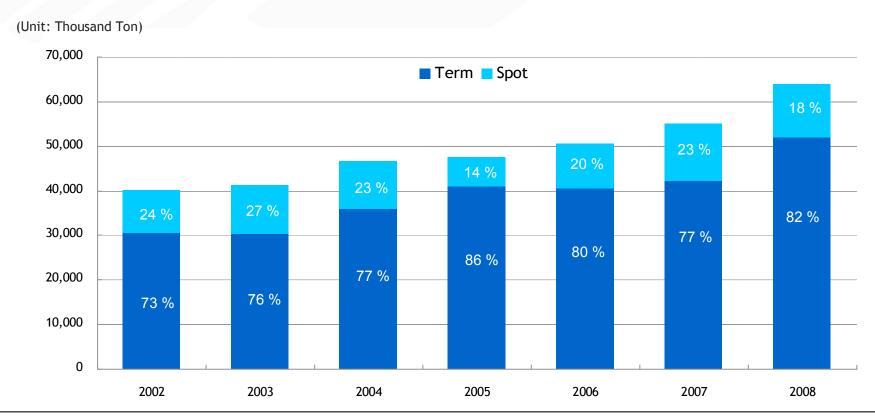

## Historical Trend in Coal Demand by Contract Types (2002-2008)

## - Electricity Industry

Thermal Coal Import by Contract types

| Contract | 2002   | 2003   | 2004   | 2005   | 2006   | 2007   | 2008   |
|----------|--------|--------|--------|--------|--------|--------|--------|
| Term     | 30,475 | 30,239 | 35,885 | 41,049 | 40,631 | 42,260 | 52,098 |
| Spot     | 9,729  | 11,153 | 10,682 | 6,607  | 10,022 | 12,892 | 11,779 |
| TOTAL    | 40,204 | 41,392 | 46,567 | 47,657 | 50,653 | 55,152 | 63,877 |