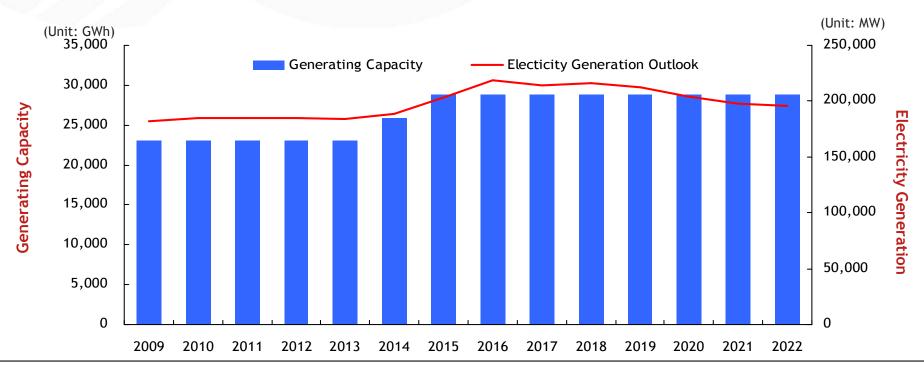

# Generating Capacity / Electricity Generation Outlook - Coal-fired Power Plants Construction Plan

Commisioning Schedule of New Coal-fired Power Plants

|                        | 2009                    | 2014                                                                           | 2015                                                                        |
|------------------------|-------------------------|--------------------------------------------------------------------------------|-----------------------------------------------------------------------------|
| Plant<br>Name(company) | Hadong Thermal#8(KOSPO) | Yeongheung thermal#5(KOSEP) Dangjin thermal#9(EWP) Yeongheung thermal#6(KOSEP) | Samcheok thermal#1(KOSPO) Samcheok thermal#2(KOSPO) Dangjin thermal#10(EWP) |
| Capacity(MW)           | 500                     | 2,740                                                                          | 3,000                                                                       |