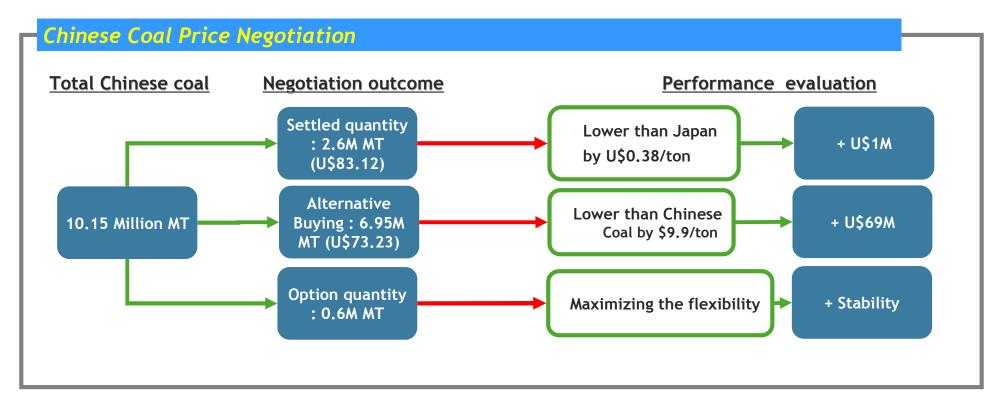

# Things to be considered 3 : Active Cooperation among Gencos

- '09. 2. 9. Inauguration of 5 Korea Gencos' Unified fuel Procurement Section
- '09. 6. 17. Unified Price Negotiation for Chinese coal of 2,600,000 MT (+/- 600,000 MT option)

PLAN: Expansion of the strategic alliances on purchasing into Australian & Indonesian coal COULD be considered.