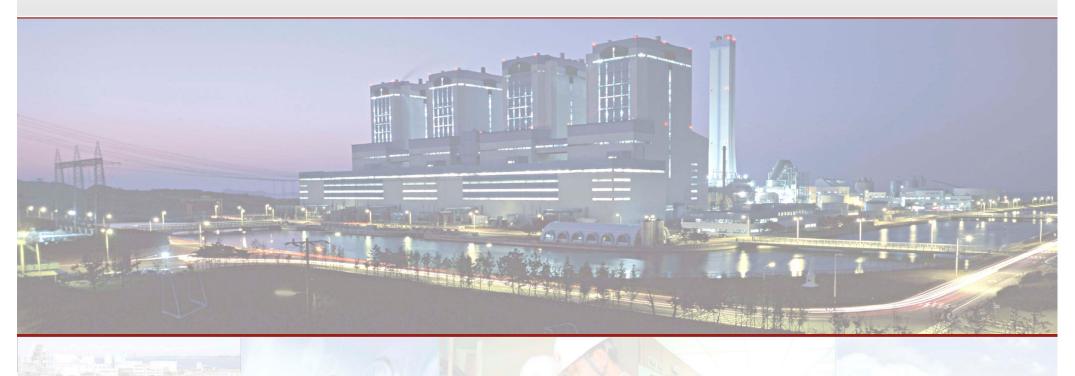

## **Steel Production Demand & Capacity**

(Unit: Million Ton)

#### Steel Production Demand & Capacity

| Contract | 2001 | 2002 | 2003 | 2004 | 2005 | 2006 | 2007 | 2008 | 2009 |
|----------|------|------|------|------|------|------|------|------|------|
| Capacity | 49   | 52   | 52   | 53   | 53   | 56   | 57   | 60   | 64   |
| Demand   | 38   | 44   | 45   | 47   | 47   | 50   | 55   | 58   | 44   |

Source: Korea Iron & Steel Association