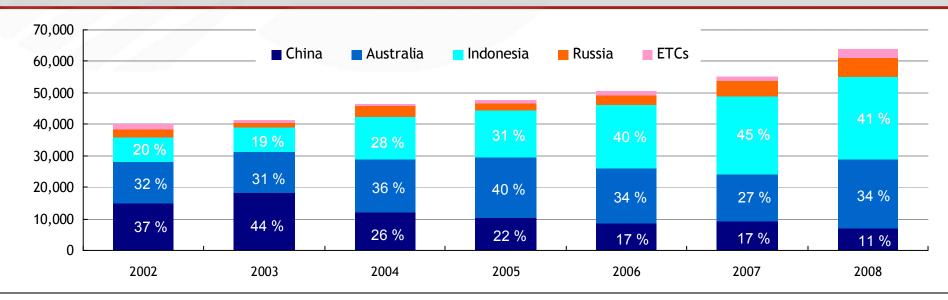

## Historical Trend in Coal Demand by Sources (2002-2008)

## - Electricity Industry

Thermal Coal Import by Countries

| the state of the s |        |        |        |        |        |        |        |  |  |  |  |
|--------------------------------------------------------------------------------------------------------------------------------------------------------------------------------------------------------------------------------------------------------------------------------------------------------------------------------------------------------------------------------------------------------------------------------------------------------------------------------------------------------------------------------------------------------------------------------------------------------------------------------------------------------------------------------------------------------------------------------------------------------------------------------------------------------------------------------------------------------------------------------------------------------------------------------------------------------------------------------------------------------------------------------------------------------------------------------------------------------------------------------------------------------------------------------------------------------------------------------------------------------------------------------------------------------------------------------------------------------------------------------------------------------------------------------------------------------------------------------------------------------------------------------------------------------------------------------------------------------------------------------------------------------------------------------------------------------------------------------------------------------------------------------------------------------------------------------------------------------------------------------------------------------------------------------------------------------------------------------------------------------------------------------------------------------------------------------------------------------------------------------|--------|--------|--------|--------|--------|--------|--------|--|--|--|--|
| Country                                                                                                                                                                                                                                                                                                                                                                                                                                                                                                                                                                                                                                                                                                                                                                                                                                                                                                                                                                                                                                                                                                                                                                                                                                                                                                                                                                                                                                                                                                                                                                                                                                                                                                                                                                                                                                                                                                                                                                                                                                                                                                                        | 2002   | 2003   | 2004   | 2005   | 2006   | 2007   | 2008   |  |  |  |  |
| China                                                                                                                                                                                                                                                                                                                                                                                                                                                                                                                                                                                                                                                                                                                                                                                                                                                                                                                                                                                                                                                                                                                                                                                                                                                                                                                                                                                                                                                                                                                                                                                                                                                                                                                                                                                                                                                                                                                                                                                                                                                                                                                          | 15,061 | 18,142 | 12,106 | 10,330 | 8,587  | 9,172  | 6,931  |  |  |  |  |
| Australia                                                                                                                                                                                                                                                                                                                                                                                                                                                                                                                                                                                                                                                                                                                                                                                                                                                                                                                                                                                                                                                                                                                                                                                                                                                                                                                                                                                                                                                                                                                                                                                                                                                                                                                                                                                                                                                                                                                                                                                                                                                                                                                      | 12,893 | 12,984 | 16,888 | 19,274 | 17,435 | 15,135 | 21,996 |  |  |  |  |
| South Africa                                                                                                                                                                                                                                                                                                                                                                                                                                                                                                                                                                                                                                                                                                                                                                                                                                                                                                                                                                                                                                                                                                                                                                                                                                                                                                                                                                                                                                                                                                                                                                                                                                                                                                                                                                                                                                                                                                                                                                                                                                                                                                                   | 0      | 0      | 0      | 0      | 130    | 302    | 1,083  |  |  |  |  |
| Canada                                                                                                                                                                                                                                                                                                                                                                                                                                                                                                                                                                                                                                                                                                                                                                                                                                                                                                                                                                                                                                                                                                                                                                                                                                                                                                                                                                                                                                                                                                                                                                                                                                                                                                                                                                                                                                                                                                                                                                                                                                                                                                                         | 1,418  | 742    | 280    | 417    | 811    | 1,112  | 1,482  |  |  |  |  |
| Indonesia                                                                                                                                                                                                                                                                                                                                                                                                                                                                                                                                                                                                                                                                                                                                                                                                                                                                                                                                                                                                                                                                                                                                                                                                                                                                                                                                                                                                                                                                                                                                                                                                                                                                                                                                                                                                                                                                                                                                                                                                                                                                                                                      | 8,004  | 8,021  | 13,207 | 14,981 | 20,241 | 24,847 | 26,120 |  |  |  |  |
| Russia                                                                                                                                                                                                                                                                                                                                                                                                                                                                                                                                                                                                                                                                                                                                                                                                                                                                                                                                                                                                                                                                                                                                                                                                                                                                                                                                                                                                                                                                                                                                                                                                                                                                                                                                                                                                                                                                                                                                                                                                                                                                                                                         | 2,492  | 1,331  | 3,656  | 2,289  | 3,157  | 4,512  | 6,016  |  |  |  |  |
| USA                                                                                                                                                                                                                                                                                                                                                                                                                                                                                                                                                                                                                                                                                                                                                                                                                                                                                                                                                                                                                                                                                                                                                                                                                                                                                                                                                                                                                                                                                                                                                                                                                                                                                                                                                                                                                                                                                                                                                                                                                                                                                                                            | 336    | 171    | 431    | 365    | 291    | 71     | 249    |  |  |  |  |
| TOTAL                                                                                                                                                                                                                                                                                                                                                                                                                                                                                                                                                                                                                                                                                                                                                                                                                                                                                                                                                                                                                                                                                                                                                                                                                                                                                                                                                                                                                                                                                                                                                                                                                                                                                                                                                                                                                                                                                                                                                                                                                                                                                                                          | 40,204 | 41,392 | 46,567 | 47,657 | 50,653 | 55,152 | 63,877 |  |  |  |  |