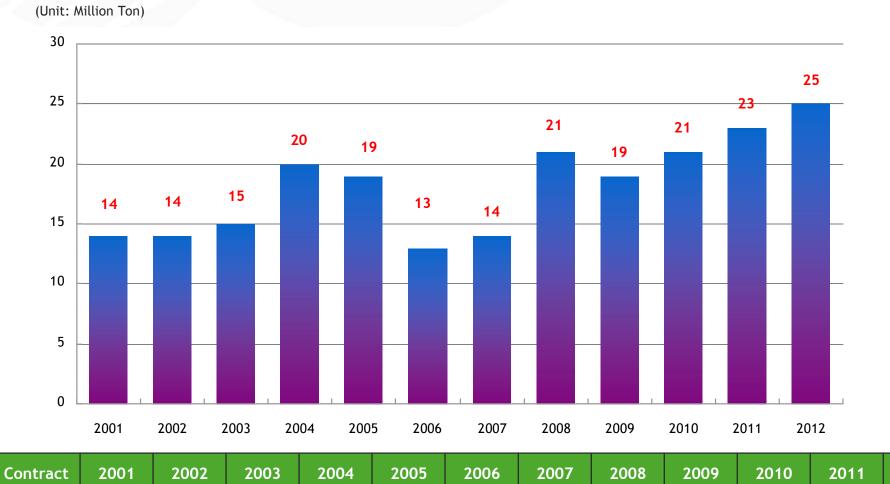

## Historical trend in Coal Demand

## - Steel Mill Industry

 Contract
 2001
 2002
 2003
 2004
 2005
 2006
 2007
 2008
 2009
 2010
 2011
 2012

 TOTAL
 14
 14
 15
 20
 19
 13
 14
 21
 19
 21
 23
 25

Source: GTIS, Macquarie Research, May 2009