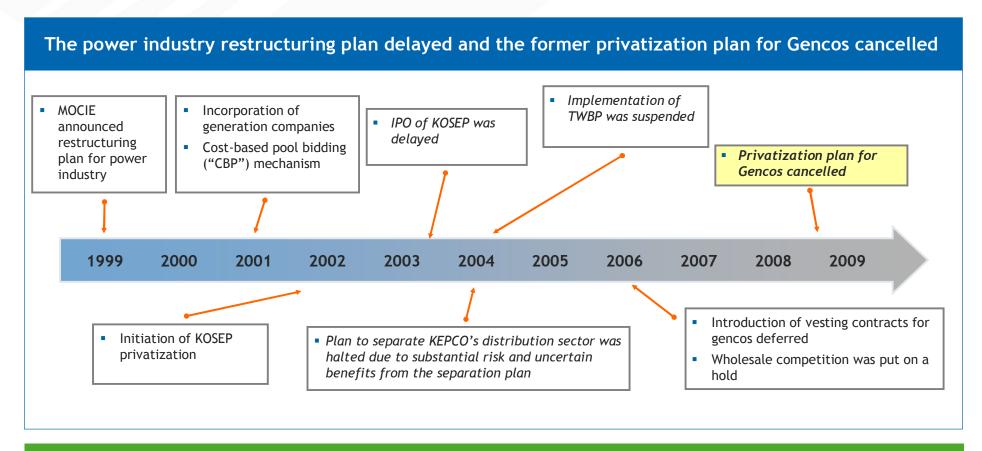

## : Power Industry Restructuring Process

#### **Cancellation of GENCOS Privatization Plan**

- Privatization plan for KEPCO and its Gencos was cancelled in July 2008
- According to a reform plan for public firms by government, the plan has been completed to create a more efficient management structure and conducive environment for Gencos since 2008