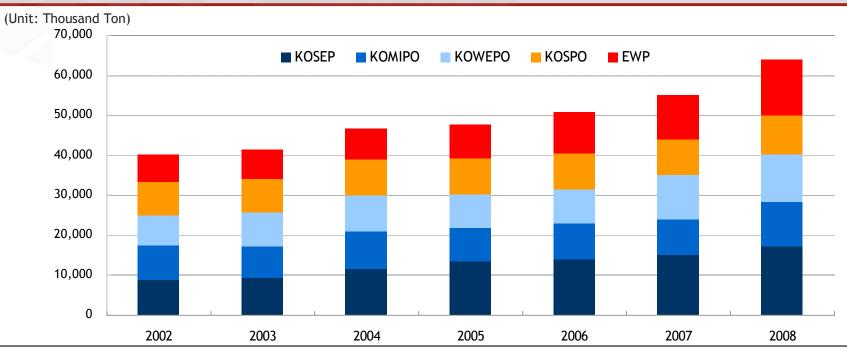

# Historical Trend in Coal Demand by Utility Companies (2002-2008)

## - Electricity Industry

Thermal Coal Import by Korean Gencos

| Genco  | 2002   | 2003   | 2004   | 2005   | 2006   | 2007   | 2008   |  |  |  |
|--------|--------|--------|--------|--------|--------|--------|--------|--|--|--|
| KOSEP  | 8,958  | 9,493  | 11,444 | 13,441 | 13,976 | 15,037 | 17,269 |  |  |  |
| КОМІРО | 8,644  | 7,894  | 9,577  | 8,352  | 9,064  | 9,018  | 11,029 |  |  |  |
| KOWEPO | 7,453  | 8,257  | 9,161  | 8,609  | 8,465  | 11,026 | 11,953 |  |  |  |
| KOSPO  | 8,280  | 8,475  | 8,805  | 8,806  | 8,894  | 8,848  | 9,789  |  |  |  |
| EWP    | 6,869  | 7,273  | 7,580  | 8,448  | 10,254 | 11,223 | 13,837 |  |  |  |
| TOTAL  | 40,204 | 41,392 | 46,567 | 47,657 | 50,653 | 55,152 | 63,877 |  |  |  |