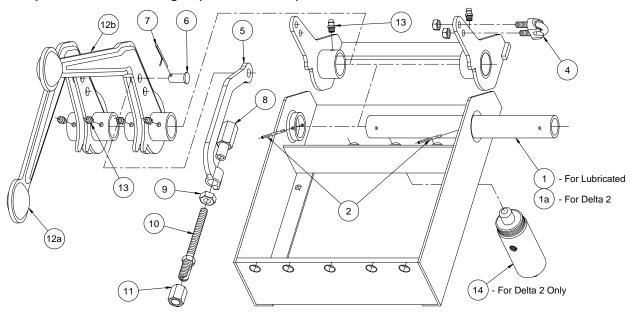

## **Assembly Part Numbers**

**40412A** - Single Compartment Lubricated **41251A** - Single Compartment Delta 2

PLEASE NOTE: All parts may not be available do to limited supply and may be discontinued without notice.

("A" in part # designates single compartment, "B" designates two compartment, "C" designates three, and so on.)

| No. | Description            | Material | Part No.                                       |          |          |          |          |          |
|-----|------------------------|----------|------------------------------------------------|----------|----------|----------|----------|----------|
|     |                        |          | 1 Compt.                                       | 2 Compt. | 3 Compt. | 4 Compt. | 5 Compt. | 6 Compt. |
| 1   | Shaft for Lubricated   | Brass    | 20126A                                         | 20126B   | 20126C   | 20126D   | 20126E   | 20126F   |
| 1a  | Shaft for Delta 2      |          | 20822A                                         | 20822B   | 20822C   | 20822D   | 20822E   | 20822F   |
| 2   | Roll Pin               | Steel    | 9Q5816                                         |          |          |          |          |          |
| 4   | Cable Clamp            | Steel    | 9Q1660                                         |          |          |          |          |          |
| 5   | Offset Link            | Steel    | 10083A                                         |          |          |          |          |          |
| 6   | Offset Link Clevis     | Steel    | 15757ZC                                        |          |          |          |          |          |
| 7   | Offset Link Cotter Pin | Steel    | 9Q5865                                         |          |          |          |          |          |
| 8   | Fusible Bushing Nut    | Brass    | 19724BR                                        |          |          |          |          |          |
| 9   | Lock Nut               | Steel    | 9Q5808A                                        |          |          |          |          |          |
| 10  | Adjusting Bolt         | Steel    | 20040ZC                                        |          |          |          |          |          |
| 11  | Clamping Nut           | Steel    | 10268ZC                                        |          |          |          |          |          |
| 12a | Lever (Style - A)      | Steel    | 20281A                                         |          |          |          |          |          |
| 12b | Lever (Style - B)      | Steel    | 20282A                                         |          |          |          |          |          |
| 13  | Grease Fitting         | Steel    | 9Z4871                                         |          |          |          |          |          |
| 14  | Air Valve for Delta 2  | Brass    | 20761 (For Delta 2 only) (one per compartment) |          |          |          |          |          |

Note: Adjusting Bolt assembly 20040A001 includes items 8, 9, 10, 11.