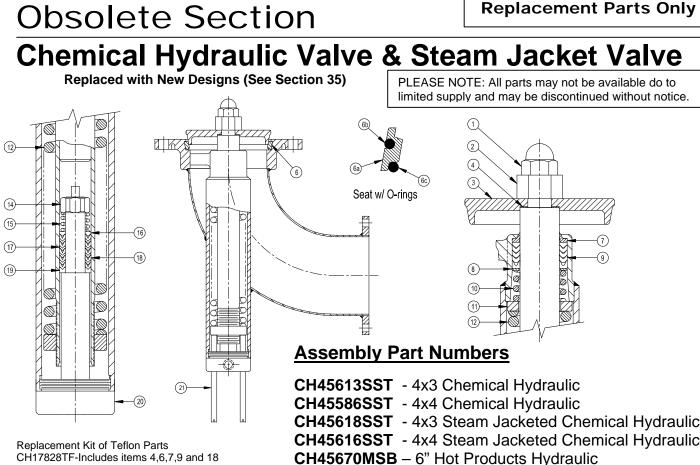

CH17828TF-Includes items 4,6,7,9 and 18 CH19032TF-Includes items 4,6a,7,9 and 18

(Internal components the same. See Sec 35 page 6D for Hot Products Disc and Seal components)

| No. | Description                  | Req. | Material  | Part No.  | No. | Description            | Req. | Material  | Part No. |
|-----|------------------------------|------|-----------|-----------|-----|------------------------|------|-----------|----------|
| 1   | Cap Nut                      | 1    | 316 Stnls | 16672SS   | 10  | Spring-Stuffing Box    | 1    | 316 Stnls | 19616SS  |
| 2   | Cap Collar                   | 1    | 316 Stnls | 16671SS   | 11  | Washer-Main Spring     | 1    | 304 Stnls | 15684SL  |
| 3   | Disc                         | 1    | 316 Stnls | 16743SS   | 12  | Main Spring            | 1    | Chr. Van. | 18850EY  |
| 4   | Teflon Washer                | 1    | Teflon    | 16690TF   | 14  | Retainer Nut-Piston    | 1    | 304 Stnls | 15630SL  |
| 6   | Replaceable Seat             | 1    | Teflon    | 16644TF   | 15  | Spring-Piston          | 1    | 316 Stnls | 15652SS  |
| 6a  | Replaceable Seat w/ O-Rings  |      | Tef-Sil   | 18897TFTS | 16  | Male Adapter-Piston    | 1    | 304 Stnls | 15629SL  |
| 6b  | Seat O-Ring only             | 1    | Tef-Sil   | 18246TS   | 17  | Separator Rings-Piston | 4    | 304 Stnls | 15628SL  |
| 6c  | O-Ring                       | 1    | Tef-Sil   | 18834TS   | 18  | Packing Rings-Piston   | Set  | Teflon    | 15634TF  |
| 7   | Wiper                        | 1    | Teflon    | 15862TF   | 19  | Female Adapter-Piston  | 1    | 304 Stnls | 16732SL  |
| 8   | Follower Washer-Stuffing Box | 1    | 316 Stnls | 19594SS   | 20  | Piston                 | 1    | 304 Stnls | 25757SL  |
| 9   | Packing Rings-Stuffing Box   | Set  | Teflon    | 15759TF   | 21  | Indicator Pins         | 2    | 304 Stnls | 16133SL  |